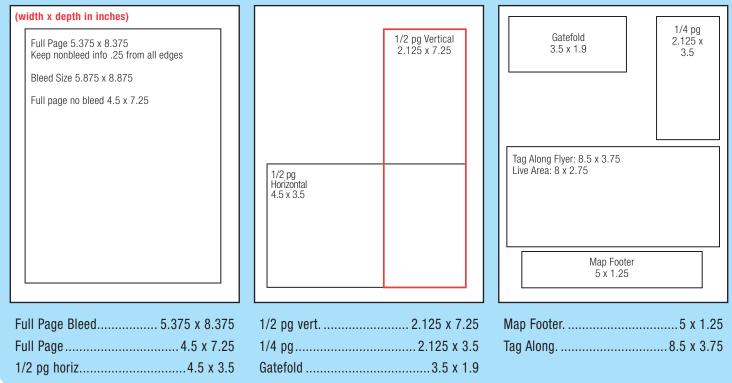

# AD PRICES

| Full Color Ads          | 1x Price            | 4x Price            |  |
|-------------------------|---------------------|---------------------|--|
| Full Page               | \$2,900 (per issue) | \$2,650 (per issue) |  |
| 1/2 Horizontal/vertical | \$1,600 (per issue) | \$1,400 (per issue) |  |
| 1/4                     | \$1,000 (per issue) | \$800 (per issue)   |  |
| Map Footer              | \$1,000 (per issue) | \$1,000 (per issue) |  |
| Outside Gate Fold       | \$1,500 (per issue) | \$1,300 (per issue) |  |
| Inside Gate Fold        | \$1,000 (per issue) | \$800 (per issue)   |  |
| Line Listing w/link     | \$125 (per issue)   | \$99 (per issue)    |  |

FINAL TRIM SIZE: Magazine is 5.375" x 8.375", all bleed ads should add an additional 1/4" on each side for final trim. No live copy within 1/4" of the trim. PRINTING SPECIFICATIONS: Process inks only; no PMS inks. PMS colors will be matched as closely as possible. PRINTING PROCESS: Heatset Web Offset FURNISHED FILES: CMYK Print Optimized PDF files are preferred. Adobe Indesign CS files are also allowable. Any files sent via email should also be faxed to show proper layout. Files should be sent to ellen@aap2000.com. 8MB maximum allowable for emailed files. Work as a result of incorrect layout is billable to customer.

## **Production Information**

| Advertiser                                                         | Contact                                                  |                                          |  |
|--------------------------------------------------------------------|----------------------------------------------------------|------------------------------------------|--|
| Phonee                                                             | mail                                                     | Fax                                      |  |
|                                                                    |                                                          | e Gatefold, 🗆 Inside Gatefold, 🗖 Listing |  |
| Ad Placement (section/page):                                       | □□requested □_guara                                      | anteed                                   |  |
| Ad Copy: □Pick Up Ad from:                                         | Page#                                                    | ≠Other Source                            |  |
| □Pick Up Ad and Change from:                                       | Page#                                                    | Other Source                             |  |
| □Custom Ad Design: □Photos/logo to use                             | (list directly below the images and how they will be pro | ovided) Date Copy is Due:                |  |
| □Sketch of layout below                                            |                                                          |                                          |  |
| Full Page (5.375 x 8.375)<br>Keep nonbleed info .25 from all edges | 1/2 Page Vert. (2.125 x 7.25)                            | Gatefold (3.5 x 1.9)                     |  |
| Bleed Size 5.875 x 8.875                                           |                                                          |                                          |  |
| Full page no bleed 4.5 x 7.25                                      |                                                          |                                          |  |
|                                                                    |                                                          |                                          |  |
|                                                                    |                                                          |                                          |  |
|                                                                    |                                                          |                                          |  |
|                                                                    |                                                          |                                          |  |
|                                                                    |                                                          | 1/4 Page (2.125 x 3.5)                   |  |
|                                                                    |                                                          |                                          |  |
|                                                                    |                                                          |                                          |  |
|                                                                    |                                                          |                                          |  |
|                                                                    |                                                          |                                          |  |
|                                                                    |                                                          |                                          |  |
| <b>1/2 Page Horiz.</b> (4.5 x 3.5)                                 |                                                          |                                          |  |
| 1/2 rage nonz. (4.5 x 3.5)                                         |                                                          |                                          |  |
|                                                                    |                                                          |                                          |  |
|                                                                    |                                                          |                                          |  |
|                                                                    |                                                          |                                          |  |
|                                                                    |                                                          |                                          |  |
|                                                                    |                                                          |                                          |  |
|                                                                    |                                                          |                                          |  |
|                                                                    |                                                          | Listing (two lines only)                 |  |
|                                                                    |                                                          |                                          |  |
|                                                                    |                                                          |                                          |  |
|                                                                    |                                                          |                                          |  |
|                                                                    |                                                          |                                          |  |
| Map Footer (2.125 x 3.5)                                           |                                                          |                                          |  |
|                                                                    |                                                          |                                          |  |