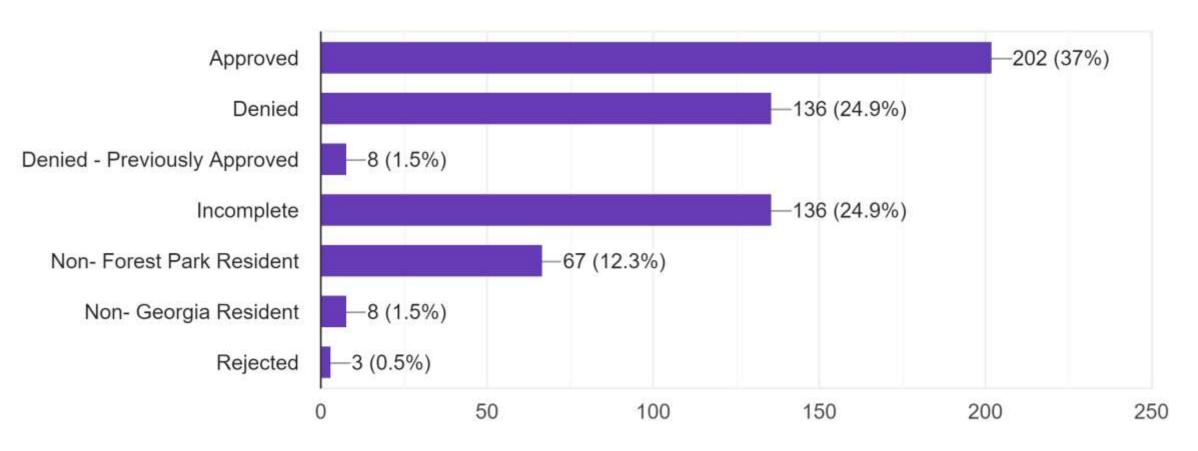

## **Application Status**

546 responses

Was anyone in your household affected by Covid-19 that caused a hardship on the household finances?

636 responses

Are you currently employed?

636 responses