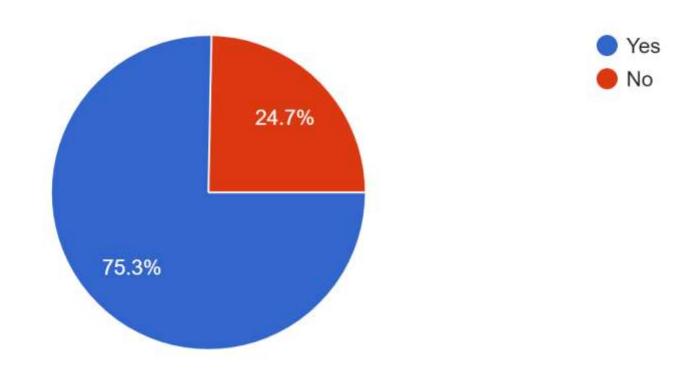

## **Application Status**

546 responses

Was anyone in your household affected by Covid-19 that caused a hardship on the household finances?

636 responses

Are you currently employed?

636 responses