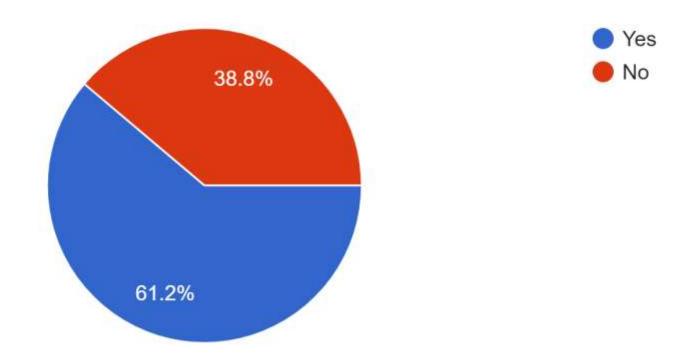

## **Application Status**

546 responses

Was anyone in your household affected by Covid-19 that caused a hardship on the household finances?

636 responses

Are you currently employed?

636 responses