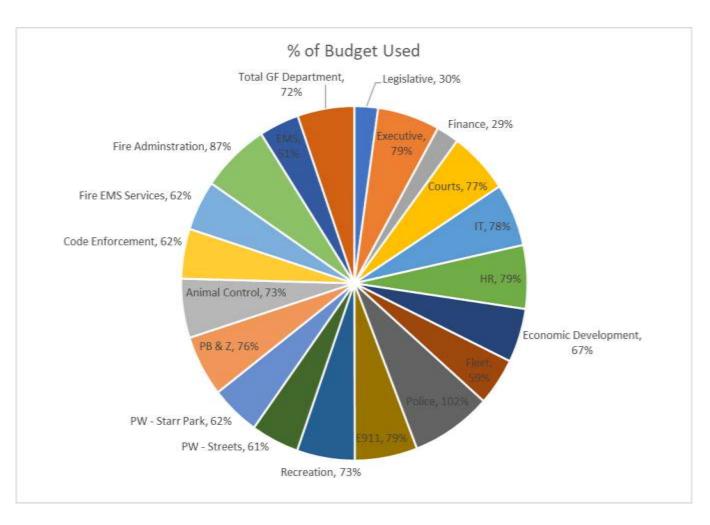

#### **General Fund April Summary by Department**

|                      |            |            |            | % of<br>Budget |
|----------------------|------------|------------|------------|----------------|
| Department           | Budget     | Actual     | Balance    | Used           |
| Legislative          | 1,121,850  | 335,634    | 786,216    | 30%            |
| Executive            | 1,111,640  | 876,717    | 234,923    | 79%            |
| Finance              | 6,082,275  | 1,741,841  | 4,340,434  | 29%            |
| Courts               | 689,868    | 530,345    | 159,523    | 77%            |
| IT                   | 1,608,480  | 1,249,053  | 359,427    | 78%            |
| HR                   | 609,150    | 479,151    | 129,999    | 79%            |
| Economic Development | 399,847    | 266,759    | 133,088    | 67%            |
| Fleet                | 625,475    | 368,124    | 257,351    | 59%            |
| Police               | 8,405,573  | 8,584,741  | (179,168)  | 102%           |
| E911                 | 848,015    | 671,950    | 176,065    | 79%            |
| Recreation           | 2,037,988  | 1,495,187  | 542,801    | 73%            |
| PW - Streets         | 3,947,783  | 2,400,779  | 1,547,004  | 61%            |
| PW - Starr Park      | 69,000     | 43,110     | 25,890     | 62%            |
| PB & Z               | 901,632    | 682,209    | 219,423    | 76%            |
| Animal Control       | 115,920    | 84,793     | 31,127     | 73%            |
| Code Enforcement     | 389,456    | 240,254    | 149,202    | 62%            |
| Fire EMS Services    | 2,348,847  | 1,457,324  | 891,523    | 62%            |
| Fire Adminstration   | 6,565,968  | 5,717,719  | 848,249    | 87%            |
| EMS                  | 36,200     | 18,350     | 17,850     | 51%            |
| Total GF Department  | 37,914,967 | 27,244,040 | 10,670,927 | <b>72</b> %    |