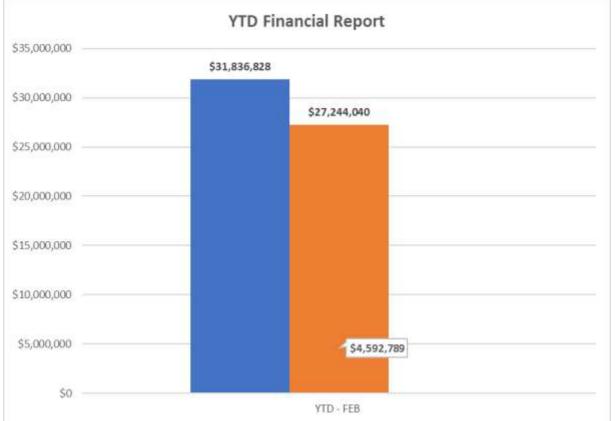

#### **General Fund April Summary by Category**

| Period 04/30/2024             |          | Beginning Fund Balance per | · Audit>  | 22,400,514   |                   |
|-------------------------------|----------|----------------------------|-----------|--------------|-------------------|
| Revenue                       | CATEGORY | Budget                     | Month     | YTD ACTUAL   | BALANCE           |
| 31 Taxes                      |          | \$32,097,557               | \$228,294 | \$29,288,434 | \$2,809,123       |
| 32 Licenses and Permits       |          | \$1,012,838                | \$26,157  | \$483,880    | \$528,958         |
| 33 Intergovernmental Revenues |          | \$0                        | \$0       | \$3,727      | -\$3,727          |
| 34 Charges for Services       |          | \$1,128,992                | \$25,541  | \$708,874    | \$420,117         |
| 35 Fines and Forfeitures      |          | \$861,687                  | \$172,329 | \$1,792,266  | -\$930,579        |
| 36 Investment Income          |          | \$4,354                    | \$6,502   | \$175,223    | -\$170,869        |
| 37 Contributions & Donations  |          | -\$1,000                   | \$1,750   | \$2,750      | -\$3 <i>,</i> 750 |
| 38 Miscellaneous Revenue      |          | \$3,659,993                | \$725     | \$253,670    | \$3,406,323       |
| 39 Other Financeing Sources   |          | \$3,206,266                | \$0       | -\$871,995   | \$4,078,261       |
| REVENUE TOTAL                 |          | \$41,970,687               | \$461,298 | \$31,836,828 | \$10,133,858      |

| Expenses      | CATEGORY                      | Budget       | Month       | YTD ACTUAL   | BALANCE      |
|---------------|-------------------------------|--------------|-------------|--------------|--------------|
| 51            | 51 Personal Services          |              | \$1,180,806 | \$19,814,139 | \$4,123,674  |
| 52            | Purchased/Contracted Services | \$5,212,547  | \$321,485   | \$3,609,481  | \$1,603,066  |
| 53            | Supplies                      | \$5,055,845  | \$589,226   | \$3,604,269  | \$1,451,576  |
| 54            | Capital Outlay                | \$530,000    | \$2,753     | \$747,802    | -\$217,802   |
| 57            | Other Costs                   | \$620,046    | \$0         | \$0          | \$620,046    |
| 58            | Interest                      | \$3,202,715  | \$0         | \$81,462     | \$3,121,253  |
| 61            | Other Financing Uses          | -\$640,000   | -\$324,640  | -\$613,114   | -\$26,886    |
| EXPENSE TOTAL |                               | \$37,918,966 | \$1,769,631 | \$27,244,040 | \$10,674,926 |
|               |                               |              |             |              |              |