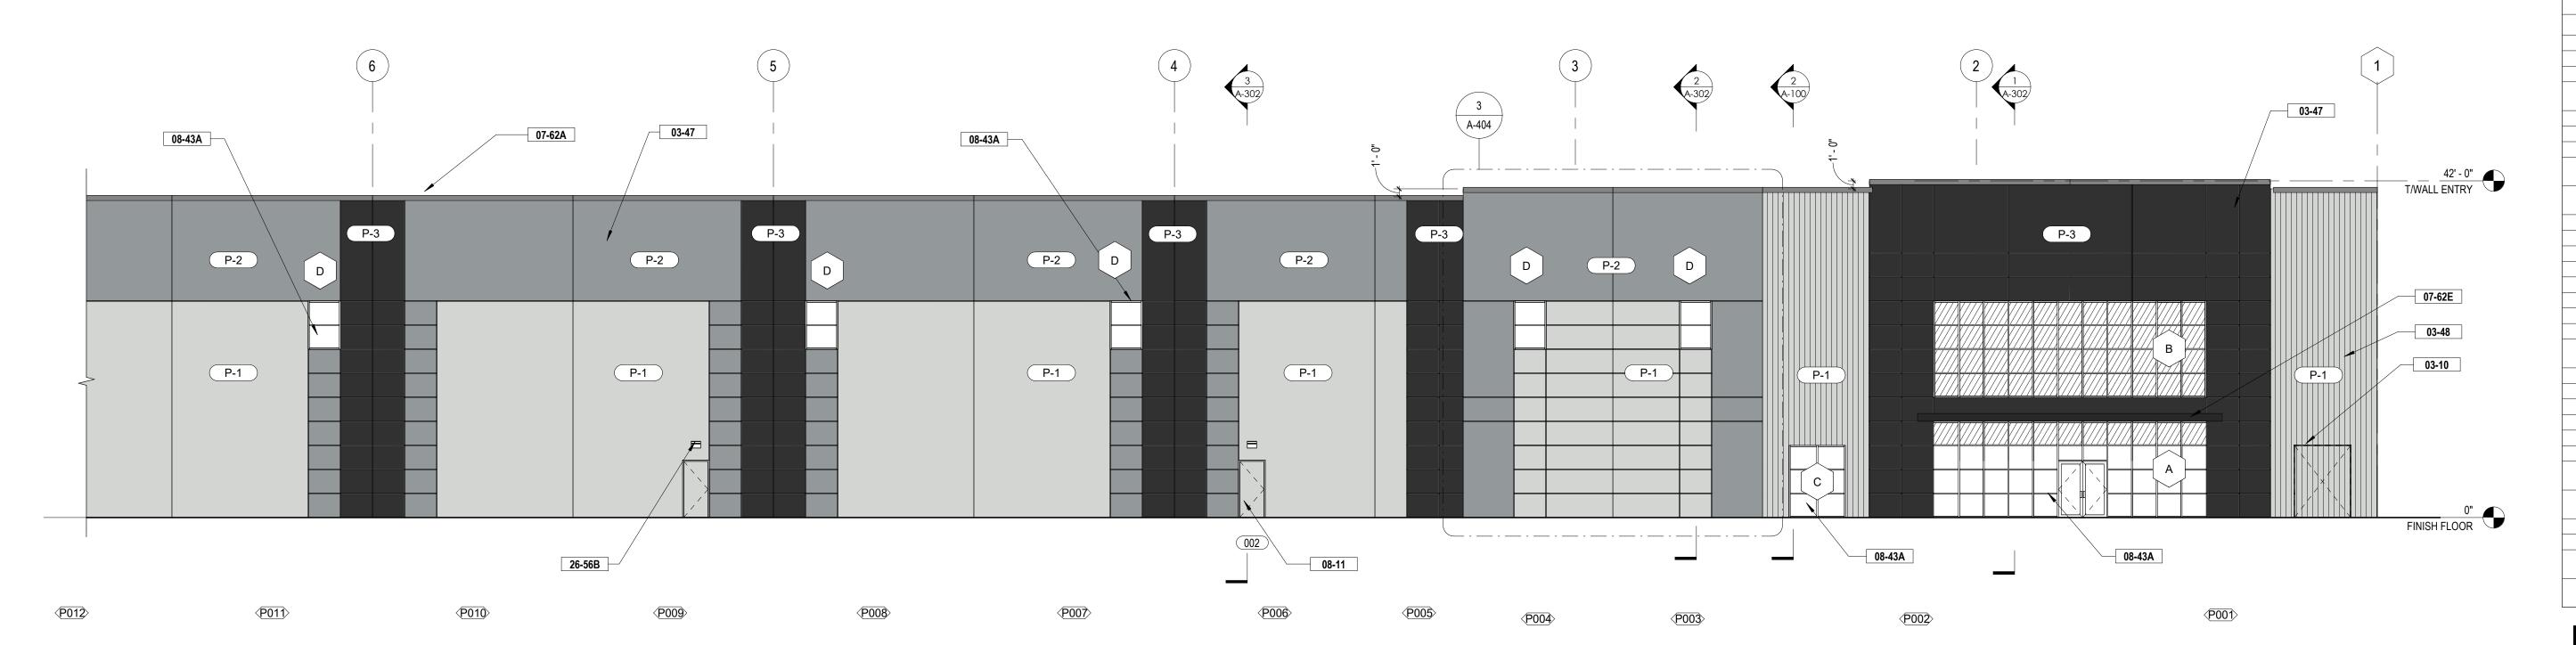

CENTER

**FORT GILLEM** 

ROBINSON | WEEKS

CLAYTON COUNTY, FOREST PARK, GEORGIA 30294

Print Record

GRAPHIC

20 SEPT 2021 ISSUED FOR PERMIT

1 WEST ELEVATION
A-201 1" = 20'-0"

2 WEST ELEVATION ' A '
A-201 3/32" = 1'-0"

3 WEST ELEVATION ' B '
A-201 3/32" = 1'-0"

|        | KEYNOTE LEGEND.                                                                                                                     |
|--------|-------------------------------------------------------------------------------------------------------------------------------------|
| KEY    | TEXT                                                                                                                                |
|        |                                                                                                                                     |
| 03-10  | KNOCKOUT IN CONCRETE TILT PANEL FOR FUTURE OPENING                                                                                  |
| 03-10  | 6" DUCTILCRETE SLAB ON GRADE WITH 6" STONE AGGREGATE BASE, SEE MANUFACTURER'S                                                       |
| 00-00  | DETAILS AND DRAWINGS                                                                                                                |
| 03-31B | CONCRETE SLAB-ON-GRADE SEE STRUCTURAL DRAWINGS WITH 10 mil. VAPOR RETARDER                                                          |
| )3-31C | CONCRETE RAMP-ON-GRADE, SEE CIVIL & STRUCTURAL DRAWINGS                                                                             |
| 03-47  | CONCRETE TILT PANEL, INSIDE FACE PAINTED WHITE, SEE STRUCTURAL DRAWINGS                                                             |
| 03-48  | CONCRETE TILT PANEL WITH FITZGERALD FORMLINER - 14309 FLUTED RIB - 0.75" DEEP, 3" ON CENTER                                         |
| 05-12A | STEEL COLUMNS, PAINTED SAFETY YELLOW FULL HEIGHT, PAINTED SAFETY RED WHERE FIRE EXTINGUISHERS ARE LOCATED, SEE STRUCTURAL DRAWINGS  |
| 05-12B | STEEL BRACING, SEE STRUCTURAL DRAWINGS                                                                                              |
| )5-50A | 6" Ø CONCRETE FILLED GALVANIZED STEEL PIPE BOLLARD, TO BE PAINTED SAFETY YELLOW                                                     |
| )5-50B | STEEL Z-GUARD, TO BE PAINTED SAFETY YELLOW                                                                                          |
| 05-50C | SHOP MANUFACTURED STEEL ROOF ACCESS LADDER, PAINTED [COLOR]                                                                         |
| 05-51  | GALVANIZED OPEN METAL GRATE STAIR AND LANDING, SEE DETAILS                                                                          |
| 05-52A | 1 1/2" Ø STEEL PIPE GUARDRAIL, GALVANIZED                                                                                           |
| 05-52B | 1 1/4" Ø STEEL PIPE HANDRAIL, GALVANIZED                                                                                            |
| 07-24  | EIFS - EXTERIOR INSULATION AND FINISH SYSTEM                                                                                        |
| 07-54  | 45 mil WHITE TPO MECHANICALLY FASTENED OVER POLYISOCYANURATE (LTTR-20.5 MIN.) OVER METAL DECK, SEE STRUCTURAL DRAWINGS              |
| 07-62A | PRE-FINISHED METAL COPING, PAC CLAD - CHARCOAL GRAY                                                                                 |
| 07-62B | PRE-FINISHED METAL GUTTER, PAC CLAD - CHARCOAL GRAY                                                                                 |
| 07-62C | PRE-FINISHED METAL DOWNSPOUT, PAC CLAD - CHARCOAL GRAY                                                                              |
| 07-62E | PREFINISHED FLAT METAL FASCIA AND SOFFIT PANEL                                                                                      |
| 08-11  | HOLLOW METAL DOOR & FRAME, SEE DOOR SCHEDULE                                                                                        |
| 08-36  | OVERHEAD SECTIONAL DOOR WITH 3" HEAVY DUTY TRACK, SEE DOOR SCHEDULE                                                                 |
| 08-36B | DRIVE-IN OVERHEAD SECTIONAL DOOR WITH 3" HEAVY DUTY TRACK, SEE DOOR SCHEDULE, MOTORIZED                                             |
| 08-43A | BLACK ALUMINUM STOREFRONT SYSTEM WITH 1" INSULATED, TEMPERED, TINTED GLASS, SEE DOOR SCHEDULE                                       |
| 10-73  | 3'-11" DEEP BULLNOSE PREFINISHED METAL DOCK CANOPY, PAC-CLAD - CHARCOAL GRAY                                                        |
| 23-37  | PREFINSHED METAL WALL LOUVER, SEE MECHANICAL DRAWINGS                                                                               |
| 26-56A | LED SECURITY WALL PACK - MOUNTED AT 30'- 0" A.F.F. TO CENTERLINE OF WALL PACK, UNLESS NOTED OTHERWISE, SEE ELECTRICAL DRAWINGS      |
| 26-56B | LED PERSONNEL DOOR WALL PACK - MOUNTED AT 9'- 0" A.F.F. TO CENTERLINE OF WALL PACK, UNLESS NOTED OTHERWISE, SEE ELECTRICAL DRAWINGS |

|     |     | PAINT I                 | LEGEND |          |
|-----|-----|-------------------------|--------|----------|
| TAG | KEY | COLOR                   | MANUF. | LOCATION |
| P-1 |     | REFLECTION SW<br>7661   | SW     | FIELD    |
| P-2 |     | AFRICAN GRAY<br>SW 9162 | SW     | ACCENT   |
| P-3 |     | BLACK MAGIC<br>SW 6991  | SW     | ACCENT   |

REVEAL LEGEND

TYPE DESCRIPTION

'A' 1 1/2"H X 3/4"D 'V-GROOVE' REVEAL

UNLESS NOTED OTHERWISE, ALL REVEAL DIMENSIONS ARE TAKEN TO THE CENTERLINE OF THE REVEAL.

SEE ENLARGED ELEVATIONS VIEWS FOR REVEAL ELEVATION