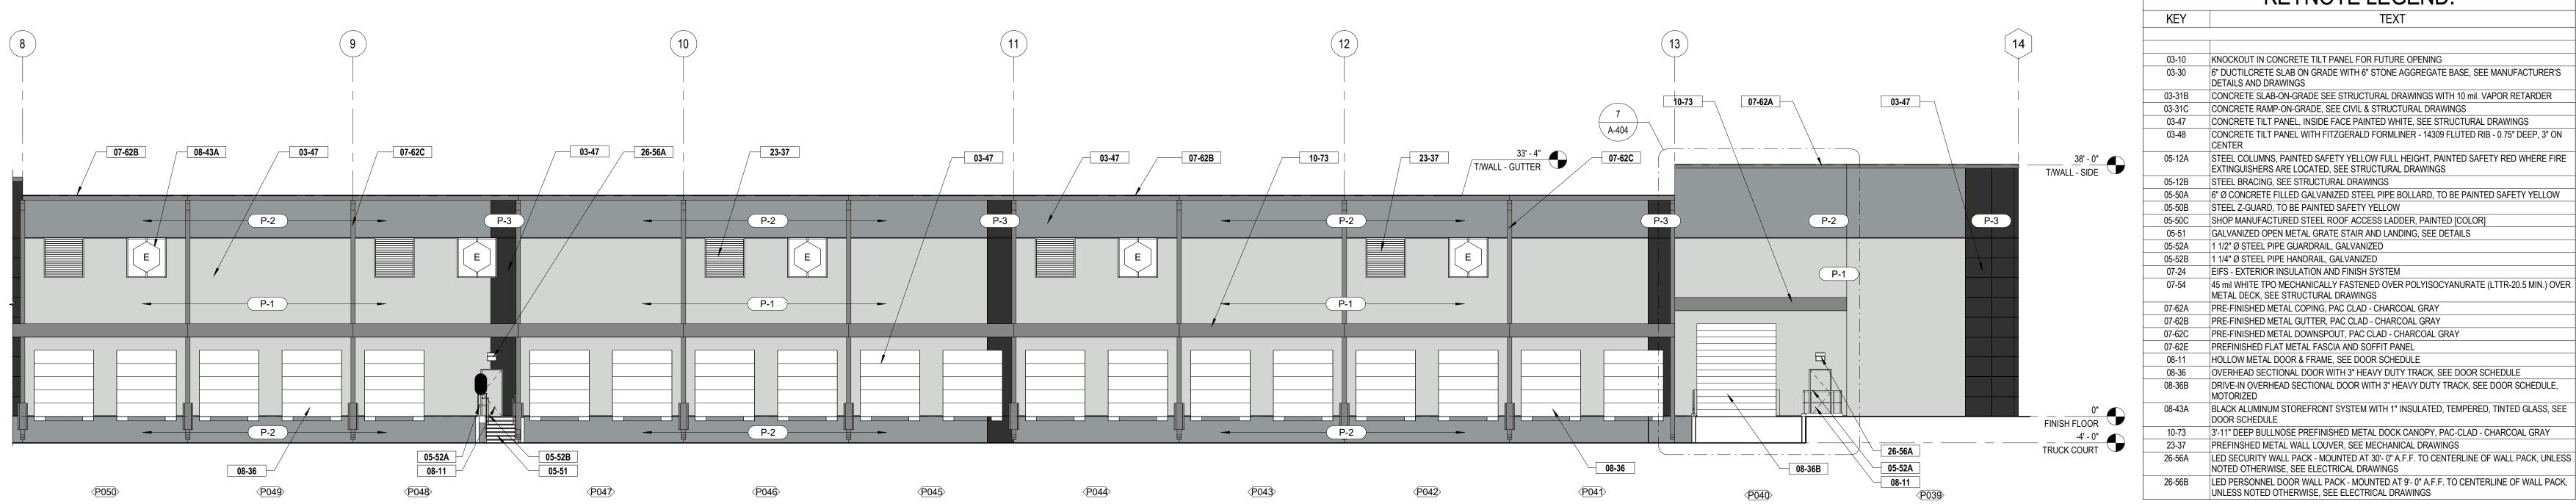

## **EAST ELEVATION 'A'**

A-202 3/32" = 1'-0"

| 3    | <b>EA</b> | STE       | LEVA | TION | 'B' |
|------|-----------|-----------|------|------|-----|
| A-20 | 02/3/32"  | ' = 1'-0" |      |      |     |

KEYNOTE LEGEND.

CONCRETE RAMP-ON-GRADE, SEE CIVIL & STRUCTURAL DRAWINGS

SHOP MANUFACTURED STEEL ROOF ACCESS LADDER, PAINTED [COLOR]

GALVANIZED OPEN METAL GRATE STAIR AND LANDING, SEE DETAILS

PRE-FINISHED METAL DOWNSPOUT, PAC CLAD - CHARCOAL GRAY

PREFINSHED METAL WALL LOUVER, SEE MECHANICAL DRAWINGS

OVERHEAD SECTIONAL DOOR WITH 3" HEAVY DUTY TRACK, SEE DOOR SCHEDULE

METAL DECK, SEE STRUCTURAL DRAWINGS

MOTORIZED

DOOR SCHEDULE

PREFINISHED FLAT METAL FASCIA AND SOFFIT PANEL HOLLOW METAL DOOR & FRAME, SEE DOOR SCHEDULE

CONCRETE TILT PANEL, INSIDE FACE PAINTED WHITE, SEE STRUCTURAL DRAWINGS

DETAILS AND DRAWINGS

|     |     | PAINT                   | LEGEND |          |
|-----|-----|-------------------------|--------|----------|
| TAG | KEY | COLOR                   | MANUF. | LOCATION |
| P-1 |     | REFLECTION SW<br>7661   | SW     | FIELD    |
| P-2 |     | AFRICAN GRAY<br>SW 9162 | SW     | ACCENT   |
| P-3 |     | BLACK MAGIC<br>SW 6991  | SW     | ACCENT   |