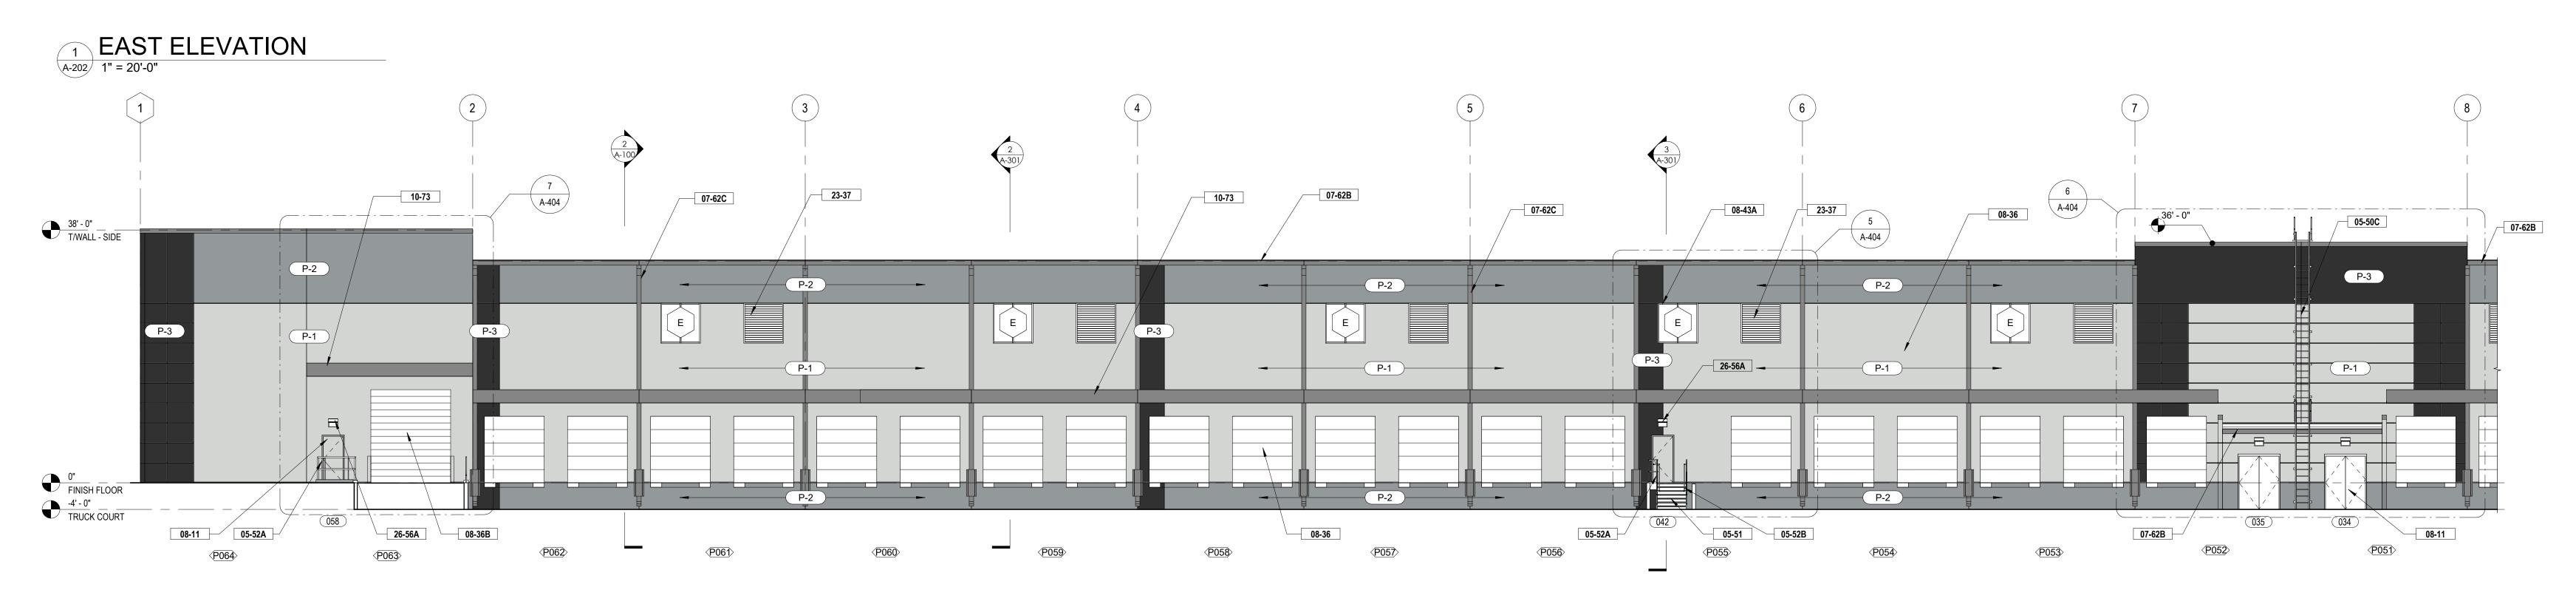

**GILLEM** LOGISTICS CENTER **BUILDING 700** 

**FORT GILLEM** 

ROBINSON | WEEKS

CLAYTON COUNTY, FOREST PARK, GEORGIA 30294

20 SEPT 2021 ISSUED FOR PERMIT Revisions

Print Record

2021240.00

20 SEPTEMBER 2021 Sheet Title **ELEVATIONS** 

## **EAST ELEVATION 'A'**

A-202 3/32" = 1'-0"

| 3    | <b>EA</b> | STE       | LEVA | TION | 'B' |
|------|-----------|-----------|------|------|-----|
| A-20 | 02/3/32"  | ' = 1'-0" |      |      |     |

|     | REVEAL LEGE                                                                  | END          |
|-----|------------------------------------------------------------------------------|--------------|
| TYP | E DESCRIPTION                                                                | GRAPHIC      |
| 'A' | 1 1/2"H X 3/4"D 'V-GROOVE' REVEAL                                            | 3/4"         |
|     | E:<br>SS NOTED OTHERWISE, ALL REVEAL DIMENSIONS ARE<br>ERLINE OF THE REVEAL. | TAKEN TO THE |