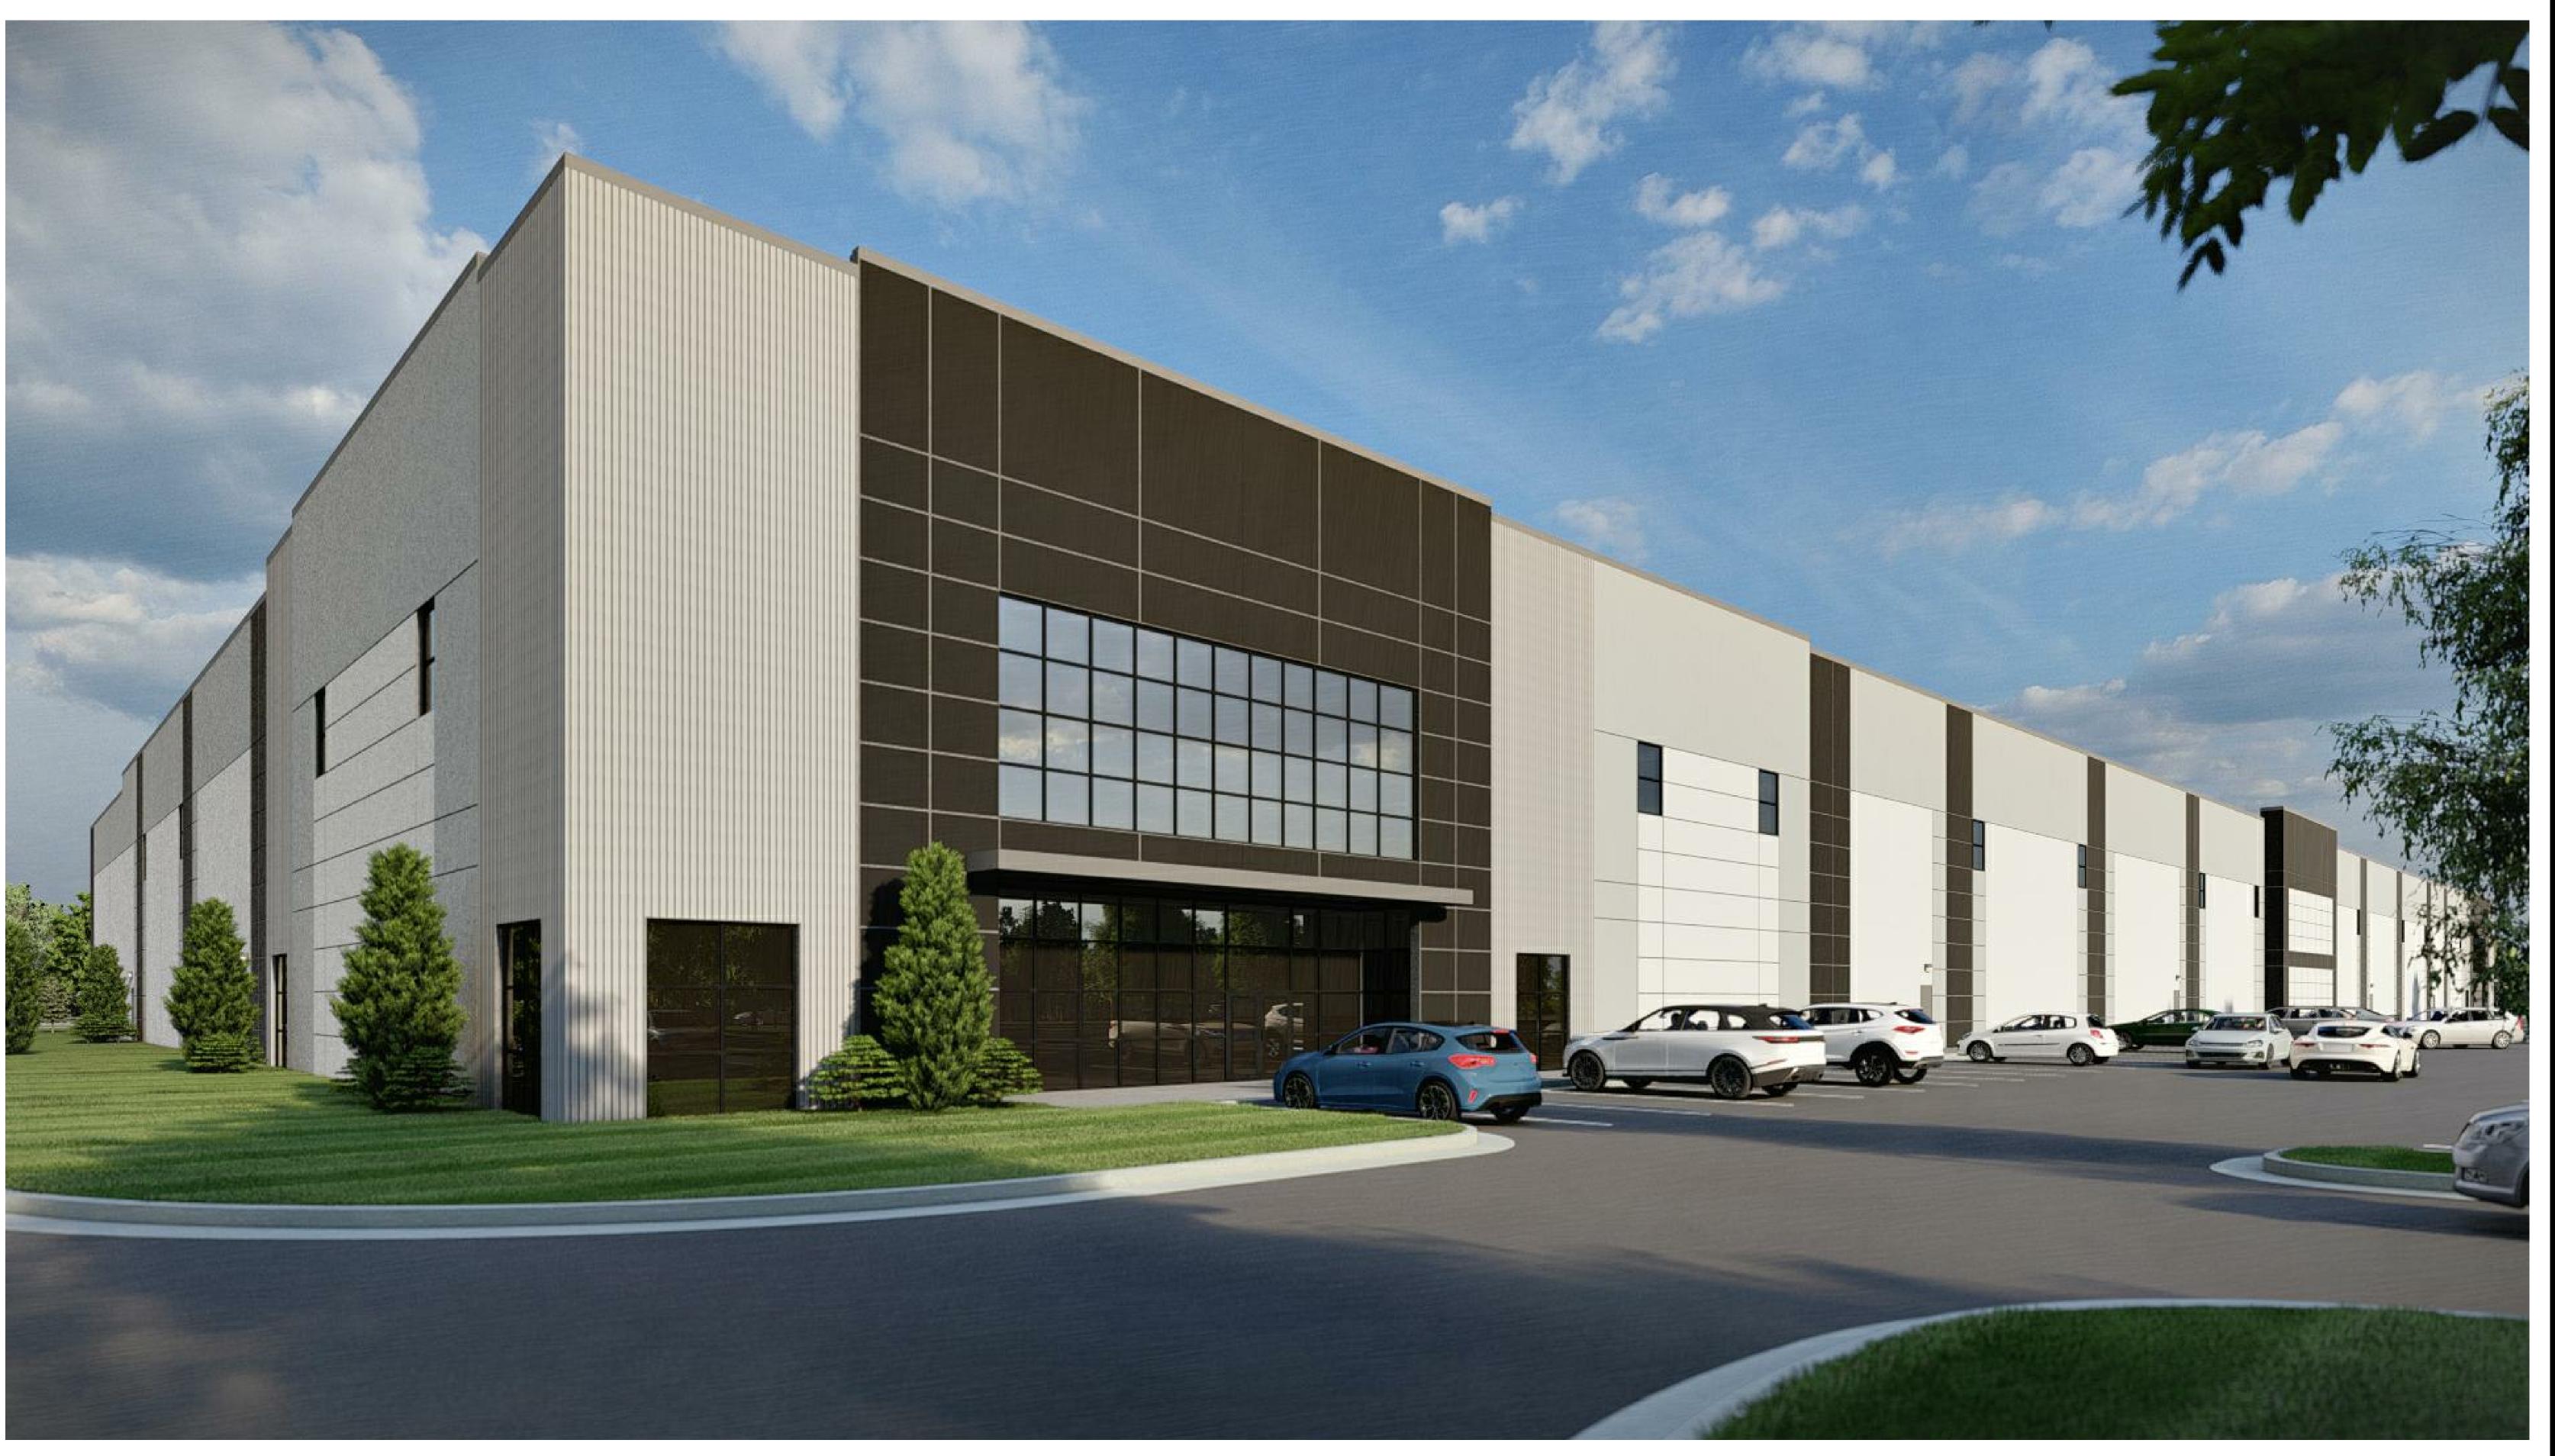

## Gillem Logistics Center Building 700 URA Approval Package

Randall-Paulson Architects, Incorporated 85A Mill Street, Roswell, Georgia 30075 p. 770.650.7558 f. 770.650.7559

GILLEM LOGISTICS CENTER BUILDING 700

CENTER

**FORT GILLEM** 

ROBINSON | WEEKS

CLAYTON COUNTY, FOREST PARK, GEORGIA 30294

Print Record

GRAPHIC

20 SEPT 2021 ISSUED FOR PERMIT

1 WEST ELEVATION
A-201 1" = 20'-0"

**GILLEM** LOGISTICS CENTER **BUILDING 700** 

**FORT GILLEM** 

ROBINSON | WEEKS

CLAYTON COUNTY, FOREST PARK, GEORGIA 30294

20 SEPT 2021 ISSUED FOR PERMIT Revisions

Print Record

2021240.00

20 SEPTEMBER 2021 Sheet Title **ELEVATIONS** 