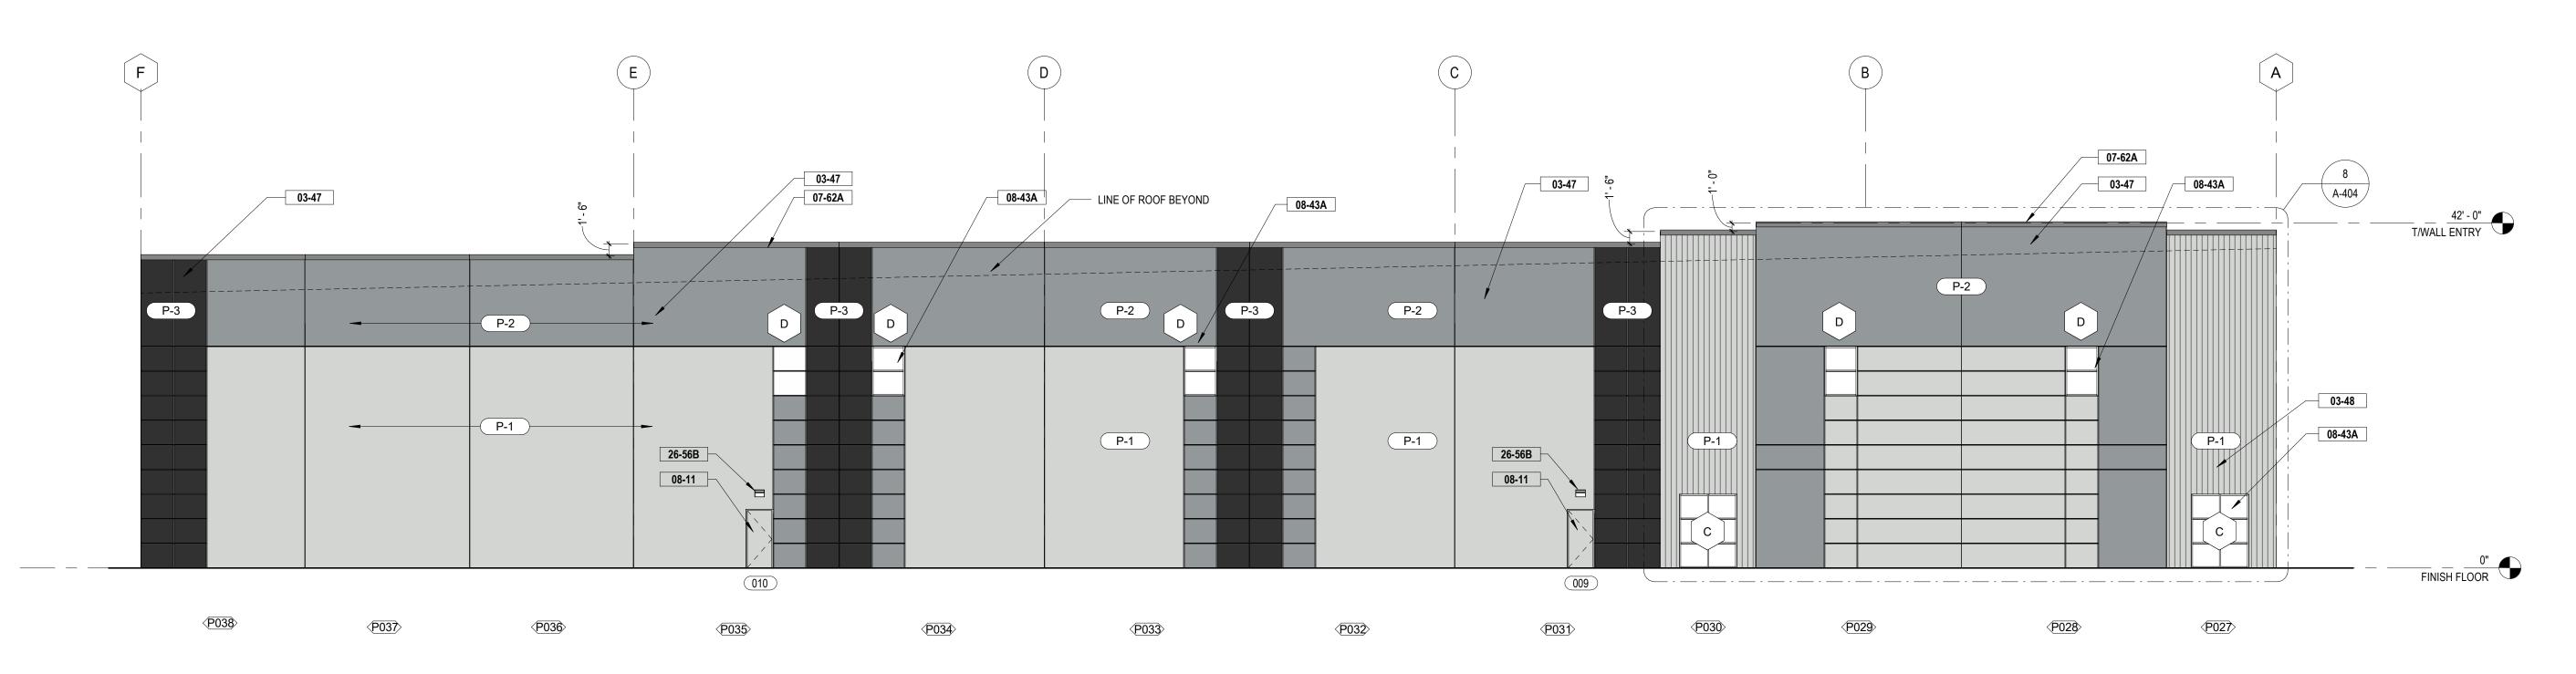

CENTER

**FORT GILLEM** 

ROBINSON | WEEKS

CLAYTON COUNTY, FOREST PARK, GEORGIA 30294

Print Record

GRAPHIC

20 SEPT 2021 ISSUED FOR PERMIT

1 WEST ELEVATION
A-201 1" = 20'-0"

2 WEST ELEVATION ' A '
A-201 3/32" = 1'-0"

3 WEST ELEVATION ' B '
A-201 3/32" = 1'-0"

|        | KEYNOTE LEGEND.                                                                                                                     |
|--------|-------------------------------------------------------------------------------------------------------------------------------------|
| KEY    | TEXT                                                                                                                                |
|        |                                                                                                                                     |
| 03-10  | KNOCKOUT IN CONCRETE TILT PANEL FOR FUTURE OPENING                                                                                  |
| 03-10  | 6" DUCTILCRETE SLAB ON GRADE WITH 6" STONE AGGREGATE BASE, SEE MANUFACTURER'S                                                       |
| 00-00  | DETAILS AND DRAWINGS                                                                                                                |
| 03-31B | CONCRETE SLAB-ON-GRADE SEE STRUCTURAL DRAWINGS WITH 10 mil. VAPOR RETARDER                                                          |
| )3-31C | CONCRETE RAMP-ON-GRADE, SEE CIVIL & STRUCTURAL DRAWINGS                                                                             |
| 03-47  | CONCRETE TILT PANEL, INSIDE FACE PAINTED WHITE, SEE STRUCTURAL DRAWINGS                                                             |
| 03-48  | CONCRETE TILT PANEL WITH FITZGERALD FORMLINER - 14309 FLUTED RIB - 0.75" DEEP, 3" ON CENTER                                         |
| 05-12A | STEEL COLUMNS, PAINTED SAFETY YELLOW FULL HEIGHT, PAINTED SAFETY RED WHERE FIRE EXTINGUISHERS ARE LOCATED, SEE STRUCTURAL DRAWINGS  |
| 05-12B | STEEL BRACING, SEE STRUCTURAL DRAWINGS                                                                                              |
| )5-50A | 6" Ø CONCRETE FILLED GALVANIZED STEEL PIPE BOLLARD, TO BE PAINTED SAFETY YELLOW                                                     |
| )5-50B | STEEL Z-GUARD, TO BE PAINTED SAFETY YELLOW                                                                                          |
| 05-50C | SHOP MANUFACTURED STEEL ROOF ACCESS LADDER, PAINTED [COLOR]                                                                         |
| 05-51  | GALVANIZED OPEN METAL GRATE STAIR AND LANDING, SEE DETAILS                                                                          |
| 05-52A | 1 1/2" Ø STEEL PIPE GUARDRAIL, GALVANIZED                                                                                           |
| 05-52B | 1 1/4" Ø STEEL PIPE HANDRAIL, GALVANIZED                                                                                            |
| 07-24  | EIFS - EXTERIOR INSULATION AND FINISH SYSTEM                                                                                        |
| 07-54  | 45 mil WHITE TPO MECHANICALLY FASTENED OVER POLYISOCYANURATE (LTTR-20.5 MIN.) OVER METAL DECK, SEE STRUCTURAL DRAWINGS              |
| 07-62A | PRE-FINISHED METAL COPING, PAC CLAD - CHARCOAL GRAY                                                                                 |
| 07-62B | PRE-FINISHED METAL GUTTER, PAC CLAD - CHARCOAL GRAY                                                                                 |
| 07-62C | PRE-FINISHED METAL DOWNSPOUT, PAC CLAD - CHARCOAL GRAY                                                                              |
| 07-62E | PREFINISHED FLAT METAL FASCIA AND SOFFIT PANEL                                                                                      |
| 08-11  | HOLLOW METAL DOOR & FRAME, SEE DOOR SCHEDULE                                                                                        |
| 08-36  | OVERHEAD SECTIONAL DOOR WITH 3" HEAVY DUTY TRACK, SEE DOOR SCHEDULE                                                                 |
| 08-36B | DRIVE-IN OVERHEAD SECTIONAL DOOR WITH 3" HEAVY DUTY TRACK, SEE DOOR SCHEDULE, MOTORIZED                                             |
| 08-43A | BLACK ALUMINUM STOREFRONT SYSTEM WITH 1" INSULATED, TEMPERED, TINTED GLASS, SEE DOOR SCHEDULE                                       |
| 10-73  | 3'-11" DEEP BULLNOSE PREFINISHED METAL DOCK CANOPY, PAC-CLAD - CHARCOAL GRAY                                                        |
| 23-37  | PREFINSHED METAL WALL LOUVER, SEE MECHANICAL DRAWINGS                                                                               |
| 26-56A | LED SECURITY WALL PACK - MOUNTED AT 30'- 0" A.F.F. TO CENTERLINE OF WALL PACK, UNLESS NOTED OTHERWISE, SEE ELECTRICAL DRAWINGS      |
| 26-56B | LED PERSONNEL DOOR WALL PACK - MOUNTED AT 9'- 0" A.F.F. TO CENTERLINE OF WALL PACK, UNLESS NOTED OTHERWISE, SEE ELECTRICAL DRAWINGS |

|     |     | PAINT I                 | LEGEND |          |
|-----|-----|-------------------------|--------|----------|
| TAG | KEY | COLOR                   | MANUF. | LOCATION |
| P-1 |     | REFLECTION SW<br>7661   | SW     | FIELD    |
| P-2 |     | AFRICAN GRAY<br>SW 9162 | SW     | ACCENT   |
| P-3 |     | BLACK MAGIC<br>SW 6991  | SW     | ACCENT   |

REVEAL LEGEND

TYPE DESCRIPTION

'A' 1 1/2"H X 3/4"D 'V-GROOVE' REVEAL

UNLESS NOTED OTHERWISE, ALL REVEAL DIMENSIONS ARE TAKEN TO THE CENTERLINE OF THE REVEAL.

SEE ENLARGED ELEVATIONS VIEWS FOR REVEAL ELEVATION