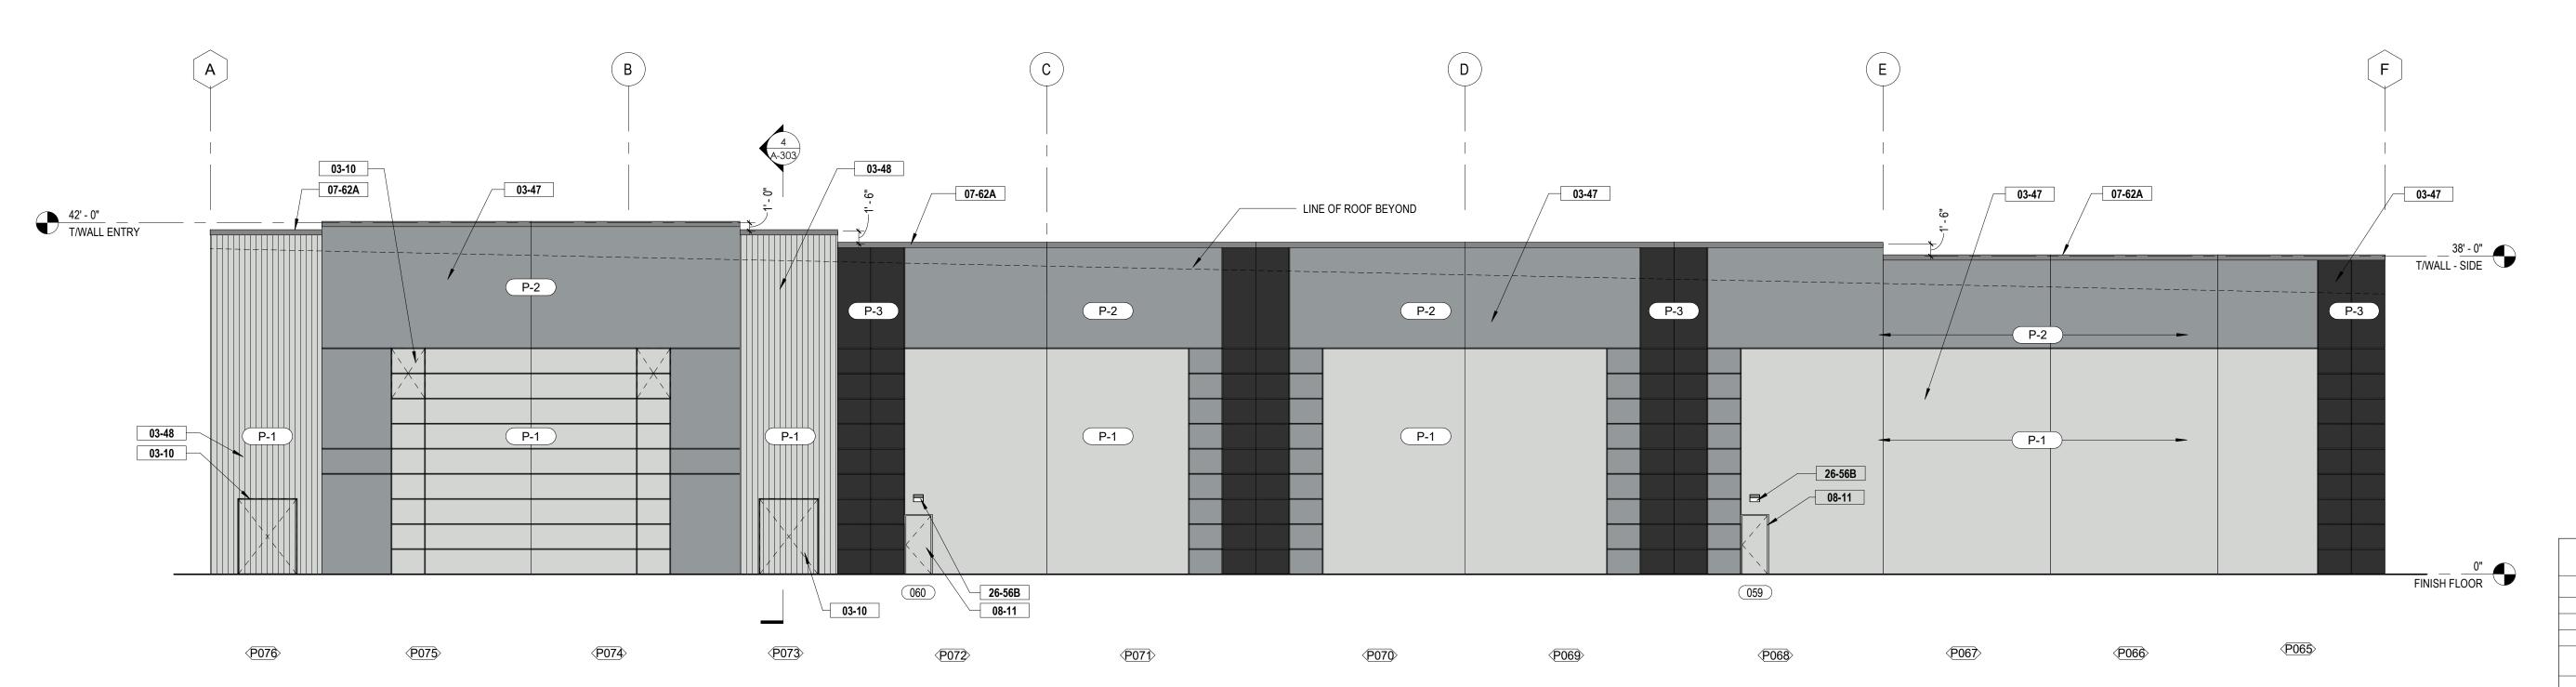

**GILLEM** LOGISTICS CENTER **BUILDING 700** 

**FORT GILLEM** 

ROBINSON | WEEKS

CLAYTON COUNTY, FOREST PARK, GEORGIA 30294

20 SEPT 2021 ISSUED FOR PERMIT Revisions

Print Record

2021240.00

20 SEPTEMBER 2021 Sheet Title **ELEVATIONS** 

## **EAST ELEVATION 'A'**

A-202 3/32" = 1'-0"

| 3    | <b>EA</b> | STE       | LEVA | TION | 'B' |
|------|-----------|-----------|------|------|-----|
| A-20 | 02/3/32"  | ' = 1'-0" |      |      |     |

|     | REVEAL LEGE                                                                  | END          |
|-----|------------------------------------------------------------------------------|--------------|
| TYP | E DESCRIPTION                                                                | GRAPHIC      |
| 'A' | 1 1/2"H X 3/4"D 'V-GROOVE' REVEAL                                            | 3/4"         |
|     | E:<br>SS NOTED OTHERWISE, ALL REVEAL DIMENSIONS ARE<br>ERLINE OF THE REVEAL. | TAKEN TO THE |

KEYNOTE LEGEND.

CONCRETE RAMP-ON-GRADE, SEE CIVIL & STRUCTURAL DRAWINGS

SHOP MANUFACTURED STEEL ROOF ACCESS LADDER, PAINTED [COLOR]

GALVANIZED OPEN METAL GRATE STAIR AND LANDING, SEE DETAILS

PRE-FINISHED METAL DOWNSPOUT, PAC CLAD - CHARCOAL GRAY

PREFINSHED METAL WALL LOUVER, SEE MECHANICAL DRAWINGS

OVERHEAD SECTIONAL DOOR WITH 3" HEAVY DUTY TRACK, SEE DOOR SCHEDULE

METAL DECK, SEE STRUCTURAL DRAWINGS

MOTORIZED

DOOR SCHEDULE

PREFINISHED FLAT METAL FASCIA AND SOFFIT PANEL HOLLOW METAL DOOR & FRAME, SEE DOOR SCHEDULE

CONCRETE TILT PANEL, INSIDE FACE PAINTED WHITE, SEE STRUCTURAL DRAWINGS

DETAILS AND DRAWINGS

|     |     | PAINT                   | LEGEND |          |
|-----|-----|-------------------------|--------|----------|
| TAG | KEY | COLOR                   | MANUF. | LOCATION |
| P-1 |     | REFLECTION SW<br>7661   | SW     | FIELD    |
| P-2 |     | AFRICAN GRAY<br>SW 9162 | SW     | ACCENT   |
| P-3 |     | BLACK MAGIC<br>SW 6991  | SW     | ACCENT   |