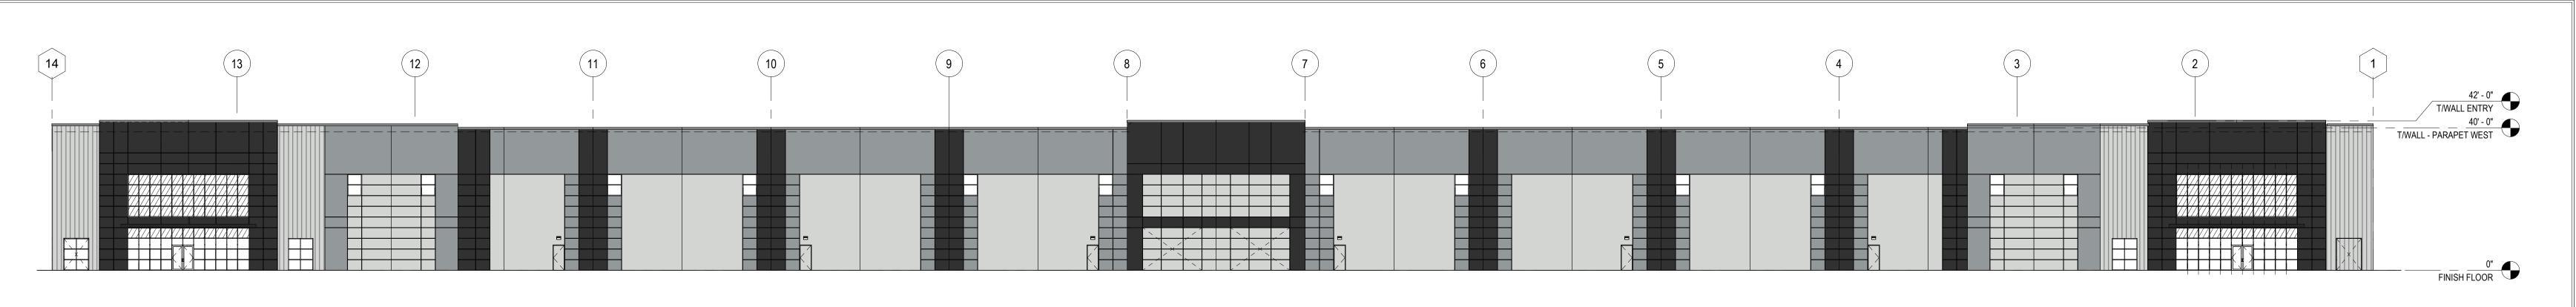

CENTER

**FORT GILLEM** 

ROBINSON | WEEKS

CLAYTON COUNTY, FOREST PARK, GEORGIA 30294

Print Record

GRAPHIC

20 SEPT 2021 ISSUED FOR PERMIT

1 WEST ELEVATION
A-201 1" = 20'-0"

2 WEST ELEVATION ' A '
A-201 3/32" = 1'-0"

3 WEST ELEVATION ' B '
A-201 3/32" = 1'-0"

|        | KEYNOTE LEGEND.                                                                                                                     |
|--------|-------------------------------------------------------------------------------------------------------------------------------------|
| KEY    | TEXT                                                                                                                                |
|        |                                                                                                                                     |
| 03-10  | KNOCKOUT IN CONCRETE TILT PANEL FOR FUTURE OPENING                                                                                  |
| 03-10  | 6" DUCTILCRETE SLAB ON GRADE WITH 6" STONE AGGREGATE BASE, SEE MANUFACTURER'S                                                       |
| 00-00  | DETAILS AND DRAWINGS                                                                                                                |
| 03-31B | CONCRETE SLAB-ON-GRADE SEE STRUCTURAL DRAWINGS WITH 10 mil. VAPOR RETARDER                                                          |
| )3-31C | CONCRETE RAMP-ON-GRADE, SEE CIVIL & STRUCTURAL DRAWINGS                                                                             |
| 03-47  | CONCRETE TILT PANEL, INSIDE FACE PAINTED WHITE, SEE STRUCTURAL DRAWINGS                                                             |
| 03-48  | CONCRETE TILT PANEL WITH FITZGERALD FORMLINER - 14309 FLUTED RIB - 0.75" DEEP, 3" ON CENTER                                         |
| 05-12A | STEEL COLUMNS, PAINTED SAFETY YELLOW FULL HEIGHT, PAINTED SAFETY RED WHERE FIRE EXTINGUISHERS ARE LOCATED, SEE STRUCTURAL DRAWINGS  |
| 05-12B | STEEL BRACING, SEE STRUCTURAL DRAWINGS                                                                                              |
| )5-50A | 6" Ø CONCRETE FILLED GALVANIZED STEEL PIPE BOLLARD, TO BE PAINTED SAFETY YELLOW                                                     |
| )5-50B | STEEL Z-GUARD, TO BE PAINTED SAFETY YELLOW                                                                                          |
| 05-50C | SHOP MANUFACTURED STEEL ROOF ACCESS LADDER, PAINTED [COLOR]                                                                         |
| 05-51  | GALVANIZED OPEN METAL GRATE STAIR AND LANDING, SEE DETAILS                                                                          |
| 05-52A | 1 1/2" Ø STEEL PIPE GUARDRAIL, GALVANIZED                                                                                           |
| 05-52B | 1 1/4" Ø STEEL PIPE HANDRAIL, GALVANIZED                                                                                            |
| 07-24  | EIFS - EXTERIOR INSULATION AND FINISH SYSTEM                                                                                        |
| 07-54  | 45 mil WHITE TPO MECHANICALLY FASTENED OVER POLYISOCYANURATE (LTTR-20.5 MIN.) OVER METAL DECK, SEE STRUCTURAL DRAWINGS              |
| 07-62A | PRE-FINISHED METAL COPING, PAC CLAD - CHARCOAL GRAY                                                                                 |
| 07-62B | PRE-FINISHED METAL GUTTER, PAC CLAD - CHARCOAL GRAY                                                                                 |
| 07-62C | PRE-FINISHED METAL DOWNSPOUT, PAC CLAD - CHARCOAL GRAY                                                                              |
| 07-62E | PREFINISHED FLAT METAL FASCIA AND SOFFIT PANEL                                                                                      |
| 08-11  | HOLLOW METAL DOOR & FRAME, SEE DOOR SCHEDULE                                                                                        |
| 08-36  | OVERHEAD SECTIONAL DOOR WITH 3" HEAVY DUTY TRACK, SEE DOOR SCHEDULE                                                                 |
| 08-36B | DRIVE-IN OVERHEAD SECTIONAL DOOR WITH 3" HEAVY DUTY TRACK, SEE DOOR SCHEDULE, MOTORIZED                                             |
| 08-43A | BLACK ALUMINUM STOREFRONT SYSTEM WITH 1" INSULATED, TEMPERED, TINTED GLASS, SEE DOOR SCHEDULE                                       |
| 10-73  | 3'-11" DEEP BULLNOSE PREFINISHED METAL DOCK CANOPY, PAC-CLAD - CHARCOAL GRAY                                                        |
| 23-37  | PREFINSHED METAL WALL LOUVER, SEE MECHANICAL DRAWINGS                                                                               |
| 26-56A | LED SECURITY WALL PACK - MOUNTED AT 30'- 0" A.F.F. TO CENTERLINE OF WALL PACK, UNLESS NOTED OTHERWISE, SEE ELECTRICAL DRAWINGS      |
| 26-56B | LED PERSONNEL DOOR WALL PACK - MOUNTED AT 9'- 0" A.F.F. TO CENTERLINE OF WALL PACK, UNLESS NOTED OTHERWISE, SEE ELECTRICAL DRAWINGS |

|     |     | PAINT I                 | LEGEND |          |
|-----|-----|-------------------------|--------|----------|
| TAG | KEY | COLOR                   | MANUF. | LOCATION |
| P-1 |     | REFLECTION SW<br>7661   | SW     | FIELD    |
| P-2 |     | AFRICAN GRAY<br>SW 9162 | SW     | ACCENT   |
| P-3 |     | BLACK MAGIC<br>SW 6991  | SW     | ACCENT   |

REVEAL LEGEND

TYPE DESCRIPTION

'A' 1 1/2"H X 3/4"D 'V-GROOVE' REVEAL

UNLESS NOTED OTHERWISE, ALL REVEAL DIMENSIONS ARE TAKEN TO THE CENTERLINE OF THE REVEAL.

SEE ENLARGED ELEVATIONS VIEWS FOR REVEAL ELEVATION