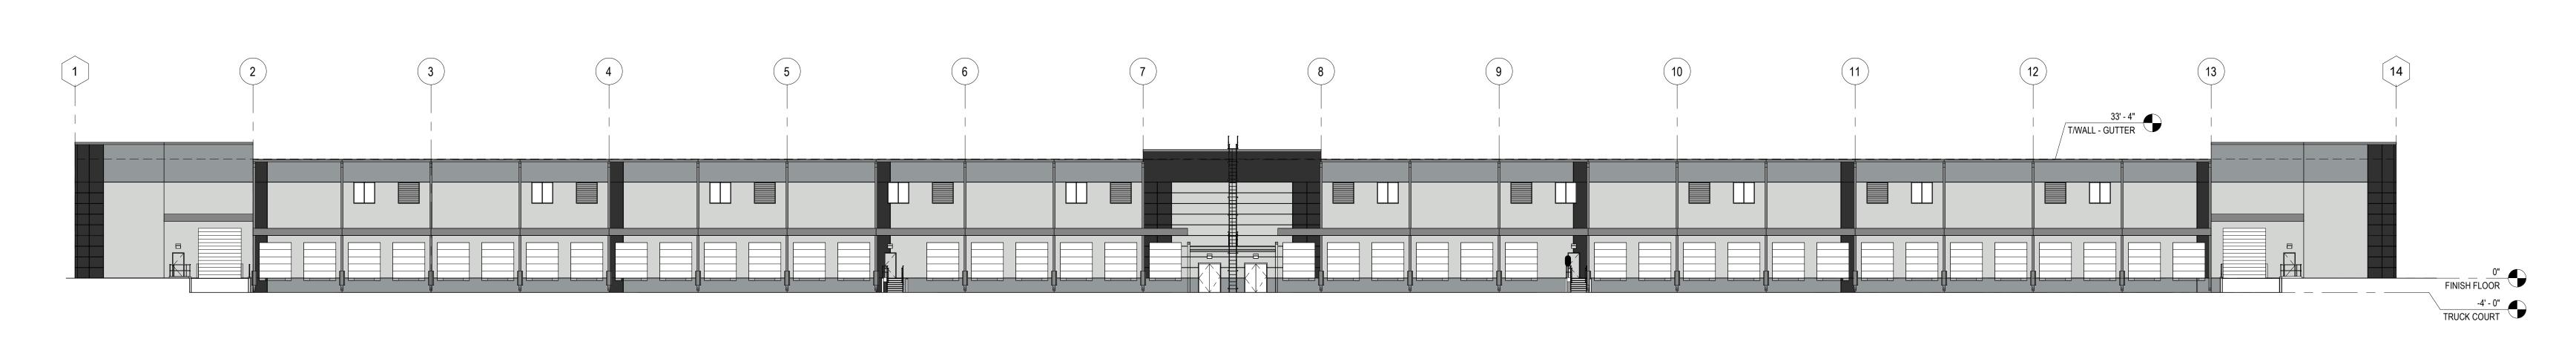

CENTER

**FORT GILLEM** 

ROBINSON | WEEKS

CLAYTON COUNTY, FOREST PARK, GEORGIA 30294

Print Record

GRAPHIC

20 SEPT 2021 ISSUED FOR PERMIT

1 WEST ELEVATION
A-201 1" = 20'-0"

2 WEST ELEVATION ' A '
A-201 3/32" = 1'-0"

3 WEST ELEVATION ' B '
A-201 3/32" = 1'-0"

|        | KEYNOTE LEGEND.                                                                                                                     |
|--------|-------------------------------------------------------------------------------------------------------------------------------------|
| KEY    | TEXT                                                                                                                                |
|        |                                                                                                                                     |
| 03-10  | KNOCKOUT IN CONCRETE TILT PANEL FOR FUTURE OPENING                                                                                  |
| 03-10  | 6" DUCTILCRETE SLAB ON GRADE WITH 6" STONE AGGREGATE BASE, SEE MANUFACTURER'S                                                       |
| 00-00  | DETAILS AND DRAWINGS                                                                                                                |
| 03-31B | CONCRETE SLAB-ON-GRADE SEE STRUCTURAL DRAWINGS WITH 10 mil. VAPOR RETARDER                                                          |
| )3-31C | CONCRETE RAMP-ON-GRADE, SEE CIVIL & STRUCTURAL DRAWINGS                                                                             |
| 03-47  | CONCRETE TILT PANEL, INSIDE FACE PAINTED WHITE, SEE STRUCTURAL DRAWINGS                                                             |
| 03-48  | CONCRETE TILT PANEL WITH FITZGERALD FORMLINER - 14309 FLUTED RIB - 0.75" DEEP, 3" ON CENTER                                         |
| 05-12A | STEEL COLUMNS, PAINTED SAFETY YELLOW FULL HEIGHT, PAINTED SAFETY RED WHERE FIRE EXTINGUISHERS ARE LOCATED, SEE STRUCTURAL DRAWINGS  |
| 05-12B | STEEL BRACING, SEE STRUCTURAL DRAWINGS                                                                                              |
| )5-50A | 6" Ø CONCRETE FILLED GALVANIZED STEEL PIPE BOLLARD, TO BE PAINTED SAFETY YELLOW                                                     |
| )5-50B | STEEL Z-GUARD, TO BE PAINTED SAFETY YELLOW                                                                                          |
| 05-50C | SHOP MANUFACTURED STEEL ROOF ACCESS LADDER, PAINTED [COLOR]                                                                         |
| 05-51  | GALVANIZED OPEN METAL GRATE STAIR AND LANDING, SEE DETAILS                                                                          |
| 05-52A | 1 1/2" Ø STEEL PIPE GUARDRAIL, GALVANIZED                                                                                           |
| 05-52B | 1 1/4" Ø STEEL PIPE HANDRAIL, GALVANIZED                                                                                            |
| 07-24  | EIFS - EXTERIOR INSULATION AND FINISH SYSTEM                                                                                        |
| 07-54  | 45 mil WHITE TPO MECHANICALLY FASTENED OVER POLYISOCYANURATE (LTTR-20.5 MIN.) OVER METAL DECK, SEE STRUCTURAL DRAWINGS              |
| 07-62A | PRE-FINISHED METAL COPING, PAC CLAD - CHARCOAL GRAY                                                                                 |
| 07-62B | PRE-FINISHED METAL GUTTER, PAC CLAD - CHARCOAL GRAY                                                                                 |
| 07-62C | PRE-FINISHED METAL DOWNSPOUT, PAC CLAD - CHARCOAL GRAY                                                                              |
| 07-62E | PREFINISHED FLAT METAL FASCIA AND SOFFIT PANEL                                                                                      |
| 08-11  | HOLLOW METAL DOOR & FRAME, SEE DOOR SCHEDULE                                                                                        |
| 08-36  | OVERHEAD SECTIONAL DOOR WITH 3" HEAVY DUTY TRACK, SEE DOOR SCHEDULE                                                                 |
| 08-36B | DRIVE-IN OVERHEAD SECTIONAL DOOR WITH 3" HEAVY DUTY TRACK, SEE DOOR SCHEDULE, MOTORIZED                                             |
| 08-43A | BLACK ALUMINUM STOREFRONT SYSTEM WITH 1" INSULATED, TEMPERED, TINTED GLASS, SEE DOOR SCHEDULE                                       |
| 10-73  | 3'-11" DEEP BULLNOSE PREFINISHED METAL DOCK CANOPY, PAC-CLAD - CHARCOAL GRAY                                                        |
| 23-37  | PREFINSHED METAL WALL LOUVER, SEE MECHANICAL DRAWINGS                                                                               |
| 26-56A | LED SECURITY WALL PACK - MOUNTED AT 30'- 0" A.F.F. TO CENTERLINE OF WALL PACK, UNLESS NOTED OTHERWISE, SEE ELECTRICAL DRAWINGS      |
| 26-56B | LED PERSONNEL DOOR WALL PACK - MOUNTED AT 9'- 0" A.F.F. TO CENTERLINE OF WALL PACK, UNLESS NOTED OTHERWISE, SEE ELECTRICAL DRAWINGS |