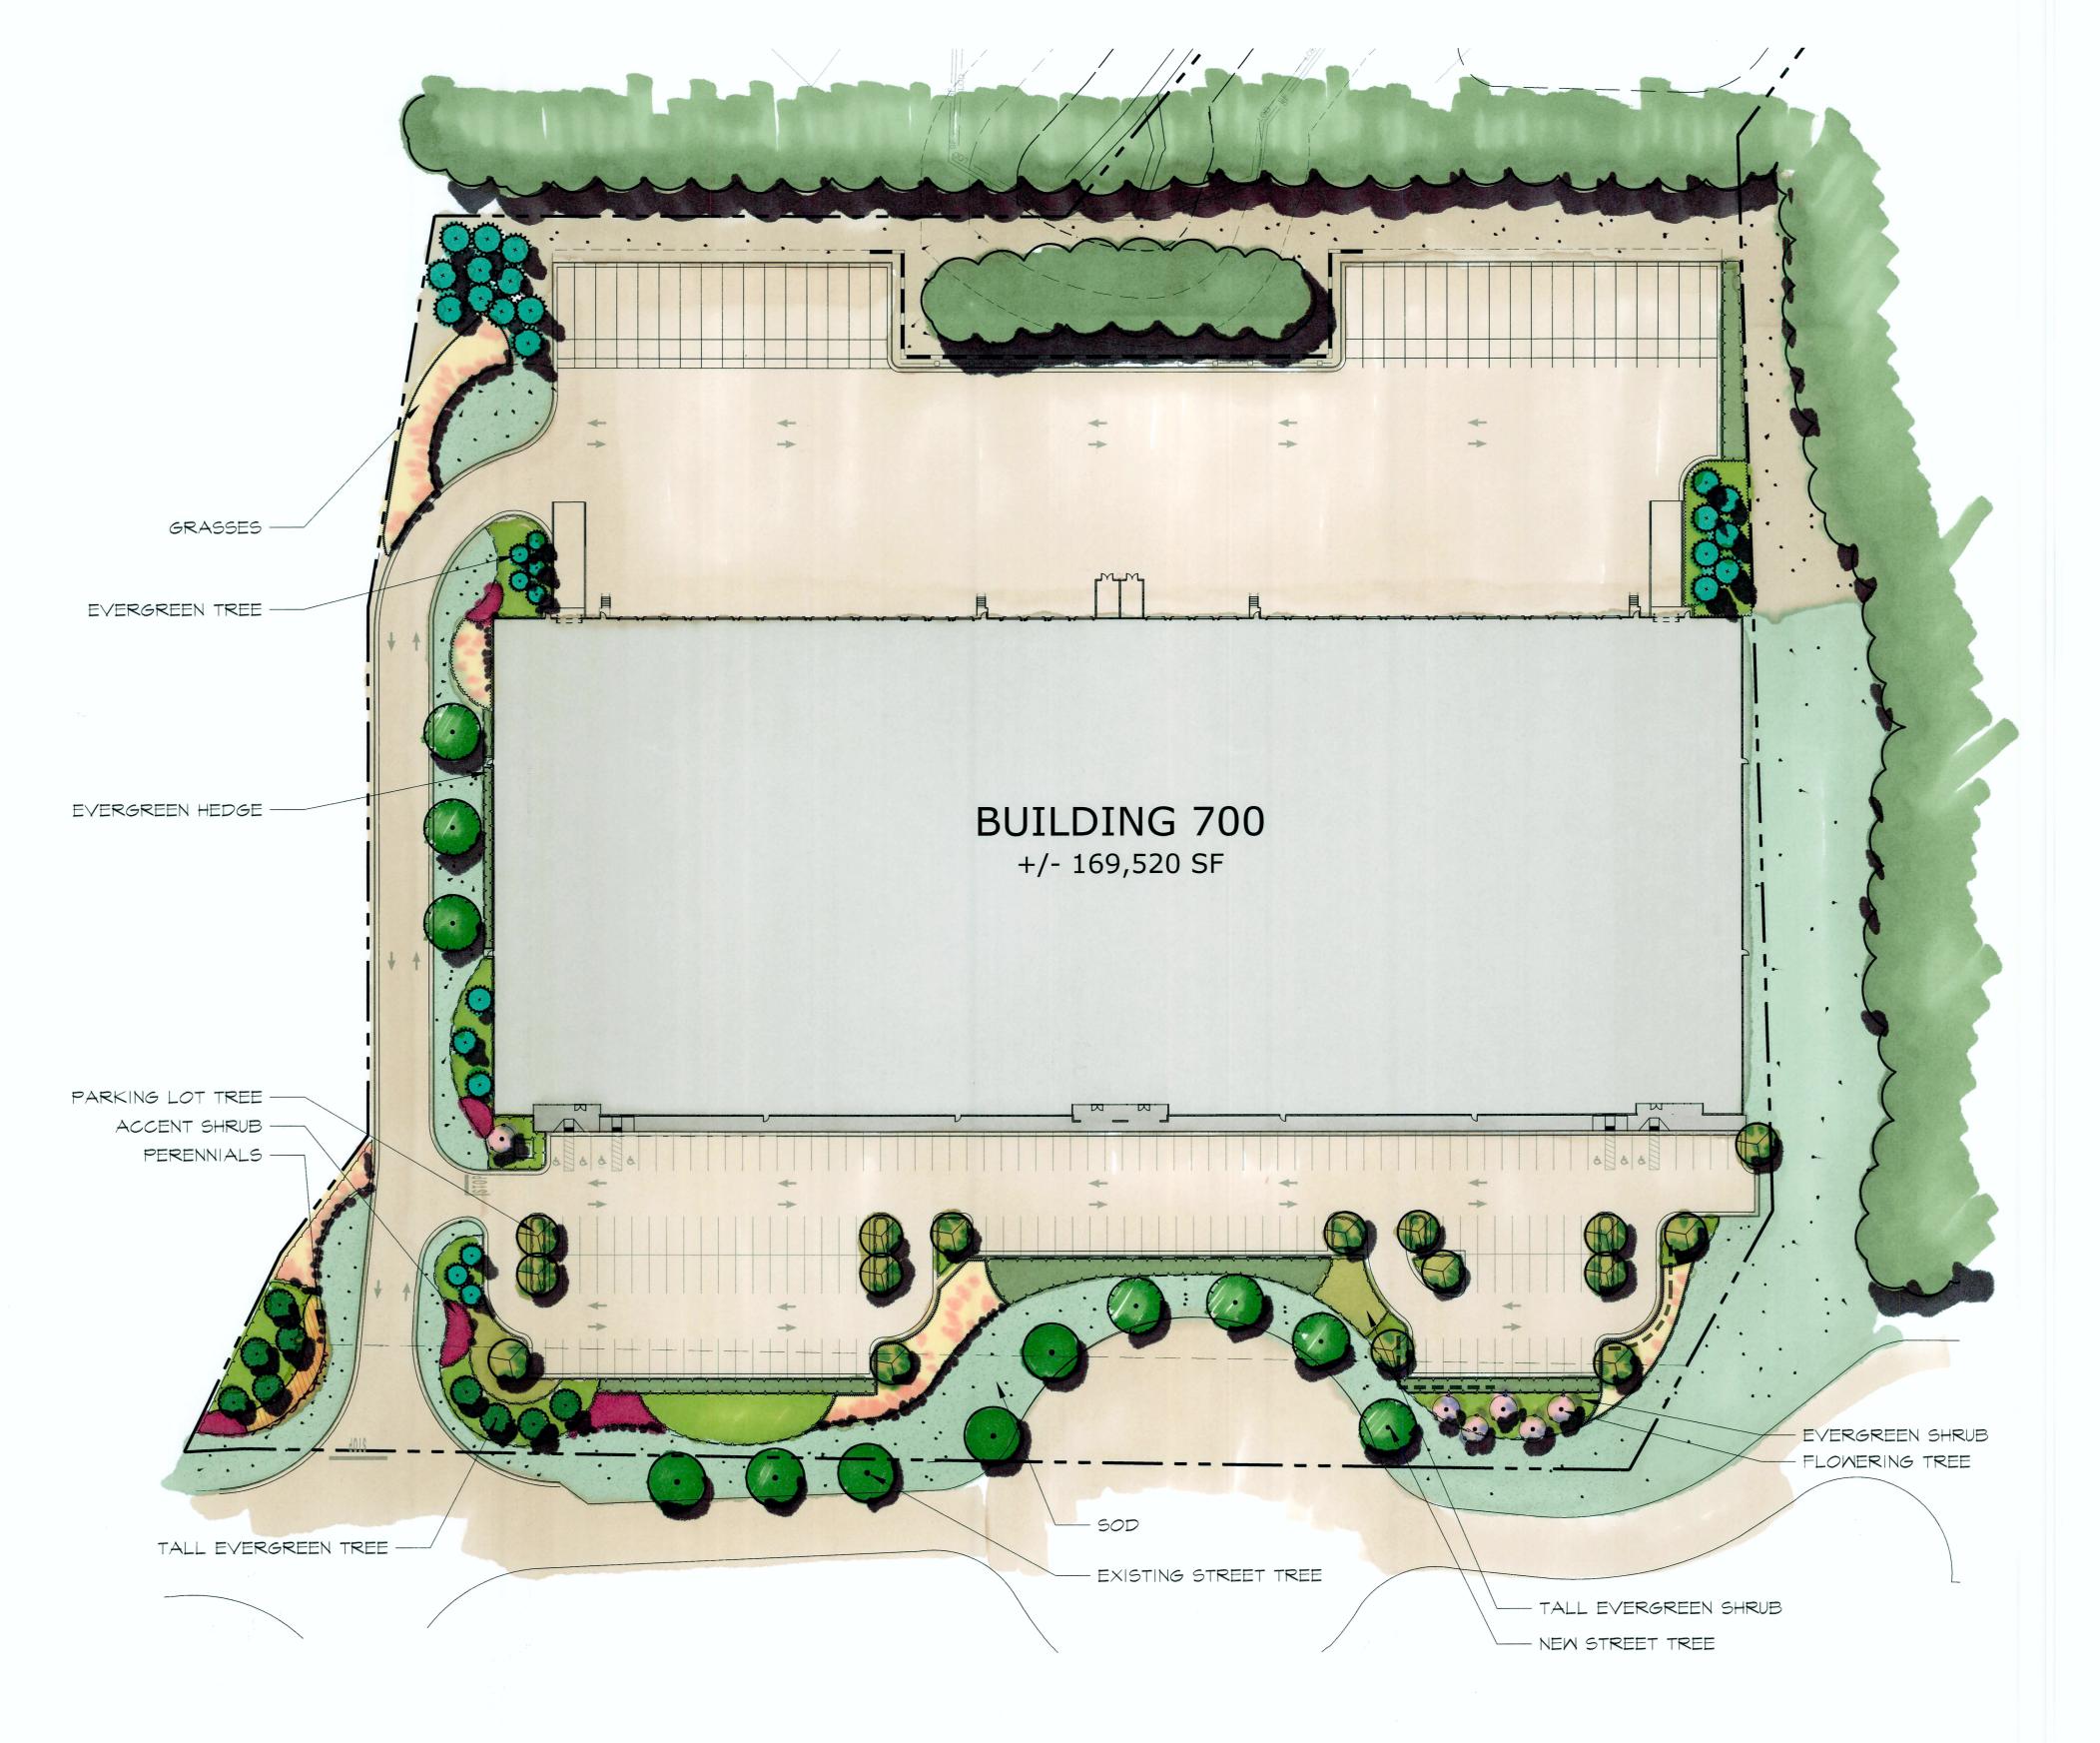

#### DEVELOPMENT SUMMARY:

PROPOSED USE **BUILDING AREA** 

GZ - GILLEM ZONING DISTRICT WAREHOUSING

34 SPACES

181 SPACES

O

EKS

DARTNERS
3350 RIVERWOOD PKWY, SUITE 7
ATI ANTA GA 30339

169,250 SF 14.74 ACRES 12.98 ACRES 8.97 ACRES

55 FT (MAJOR STREET) 0 FT 0 FT

PARKING SUMMARY TRAILER PARKING

- THE PROPOSED BUILDING INFORMATION SHOWN HEREON IS FROM AN ELECTRONIC FILE PROVIDED BY RANDALL-PAULSON ARCHITECTS, INC. DATED 07/23/2021 AND IS FOR ILLUSTRATIVE PURPOSES ONLY. CONTRACTOR SHALL REFERENCE
- EXISTING CONDITIONS SHOWN HEREON ARE FROM A SURVEY
- FILE PROVIDED BY VALENTINO & ASSOCIATES, INC., DATED
- UNLESS OTHERWISE NOTED.
- . SIDEWALK INSTALLED AGAINST BACK OF CURB SHALL BE INSTALLED PER THE PLAN AS MEASURED FROM THE BACK OF
- ALL SIGNAGE AND STRIPING MUST MEET THE LATEST REQUIREMENTS SET FORTH BY MUTCD, GDOT, AND GEORGIA
- 6. REFERENCE LANDSCAPE PLANS FOR ALL HARDSCAPE AND LANDSCAPE DETAILS AND SPECIFICATIONS.

#### SITE PLAN LEGEND:

#### PAVEMENT LEGEND:

STANDARD DUTY ASPHALT PAVEMENT HEAVY DUTY ASPHALT PAVEMENT HEAVY DUTY CONCRETE PAVEMENT STANDARD DUTY CONCRETE

PAVEMENT

700

GILLEM 2135 ANVIL BLOCK

GSWCC NO. (LEVEL II) 0000062135 DRAWN BY DESIGNED BY REVIEWED BY

12/06/202 PROJECT NO. 013556008

**OVERALL SITE PLAN** 

C2-00

SHEET NUMBER

GRAPHIC SCALE IN FEET
100
100

Roswell, Georgia 30075 t 770.650.7558 f 770.650.7559

**GILLEM** 

LOGISTICS