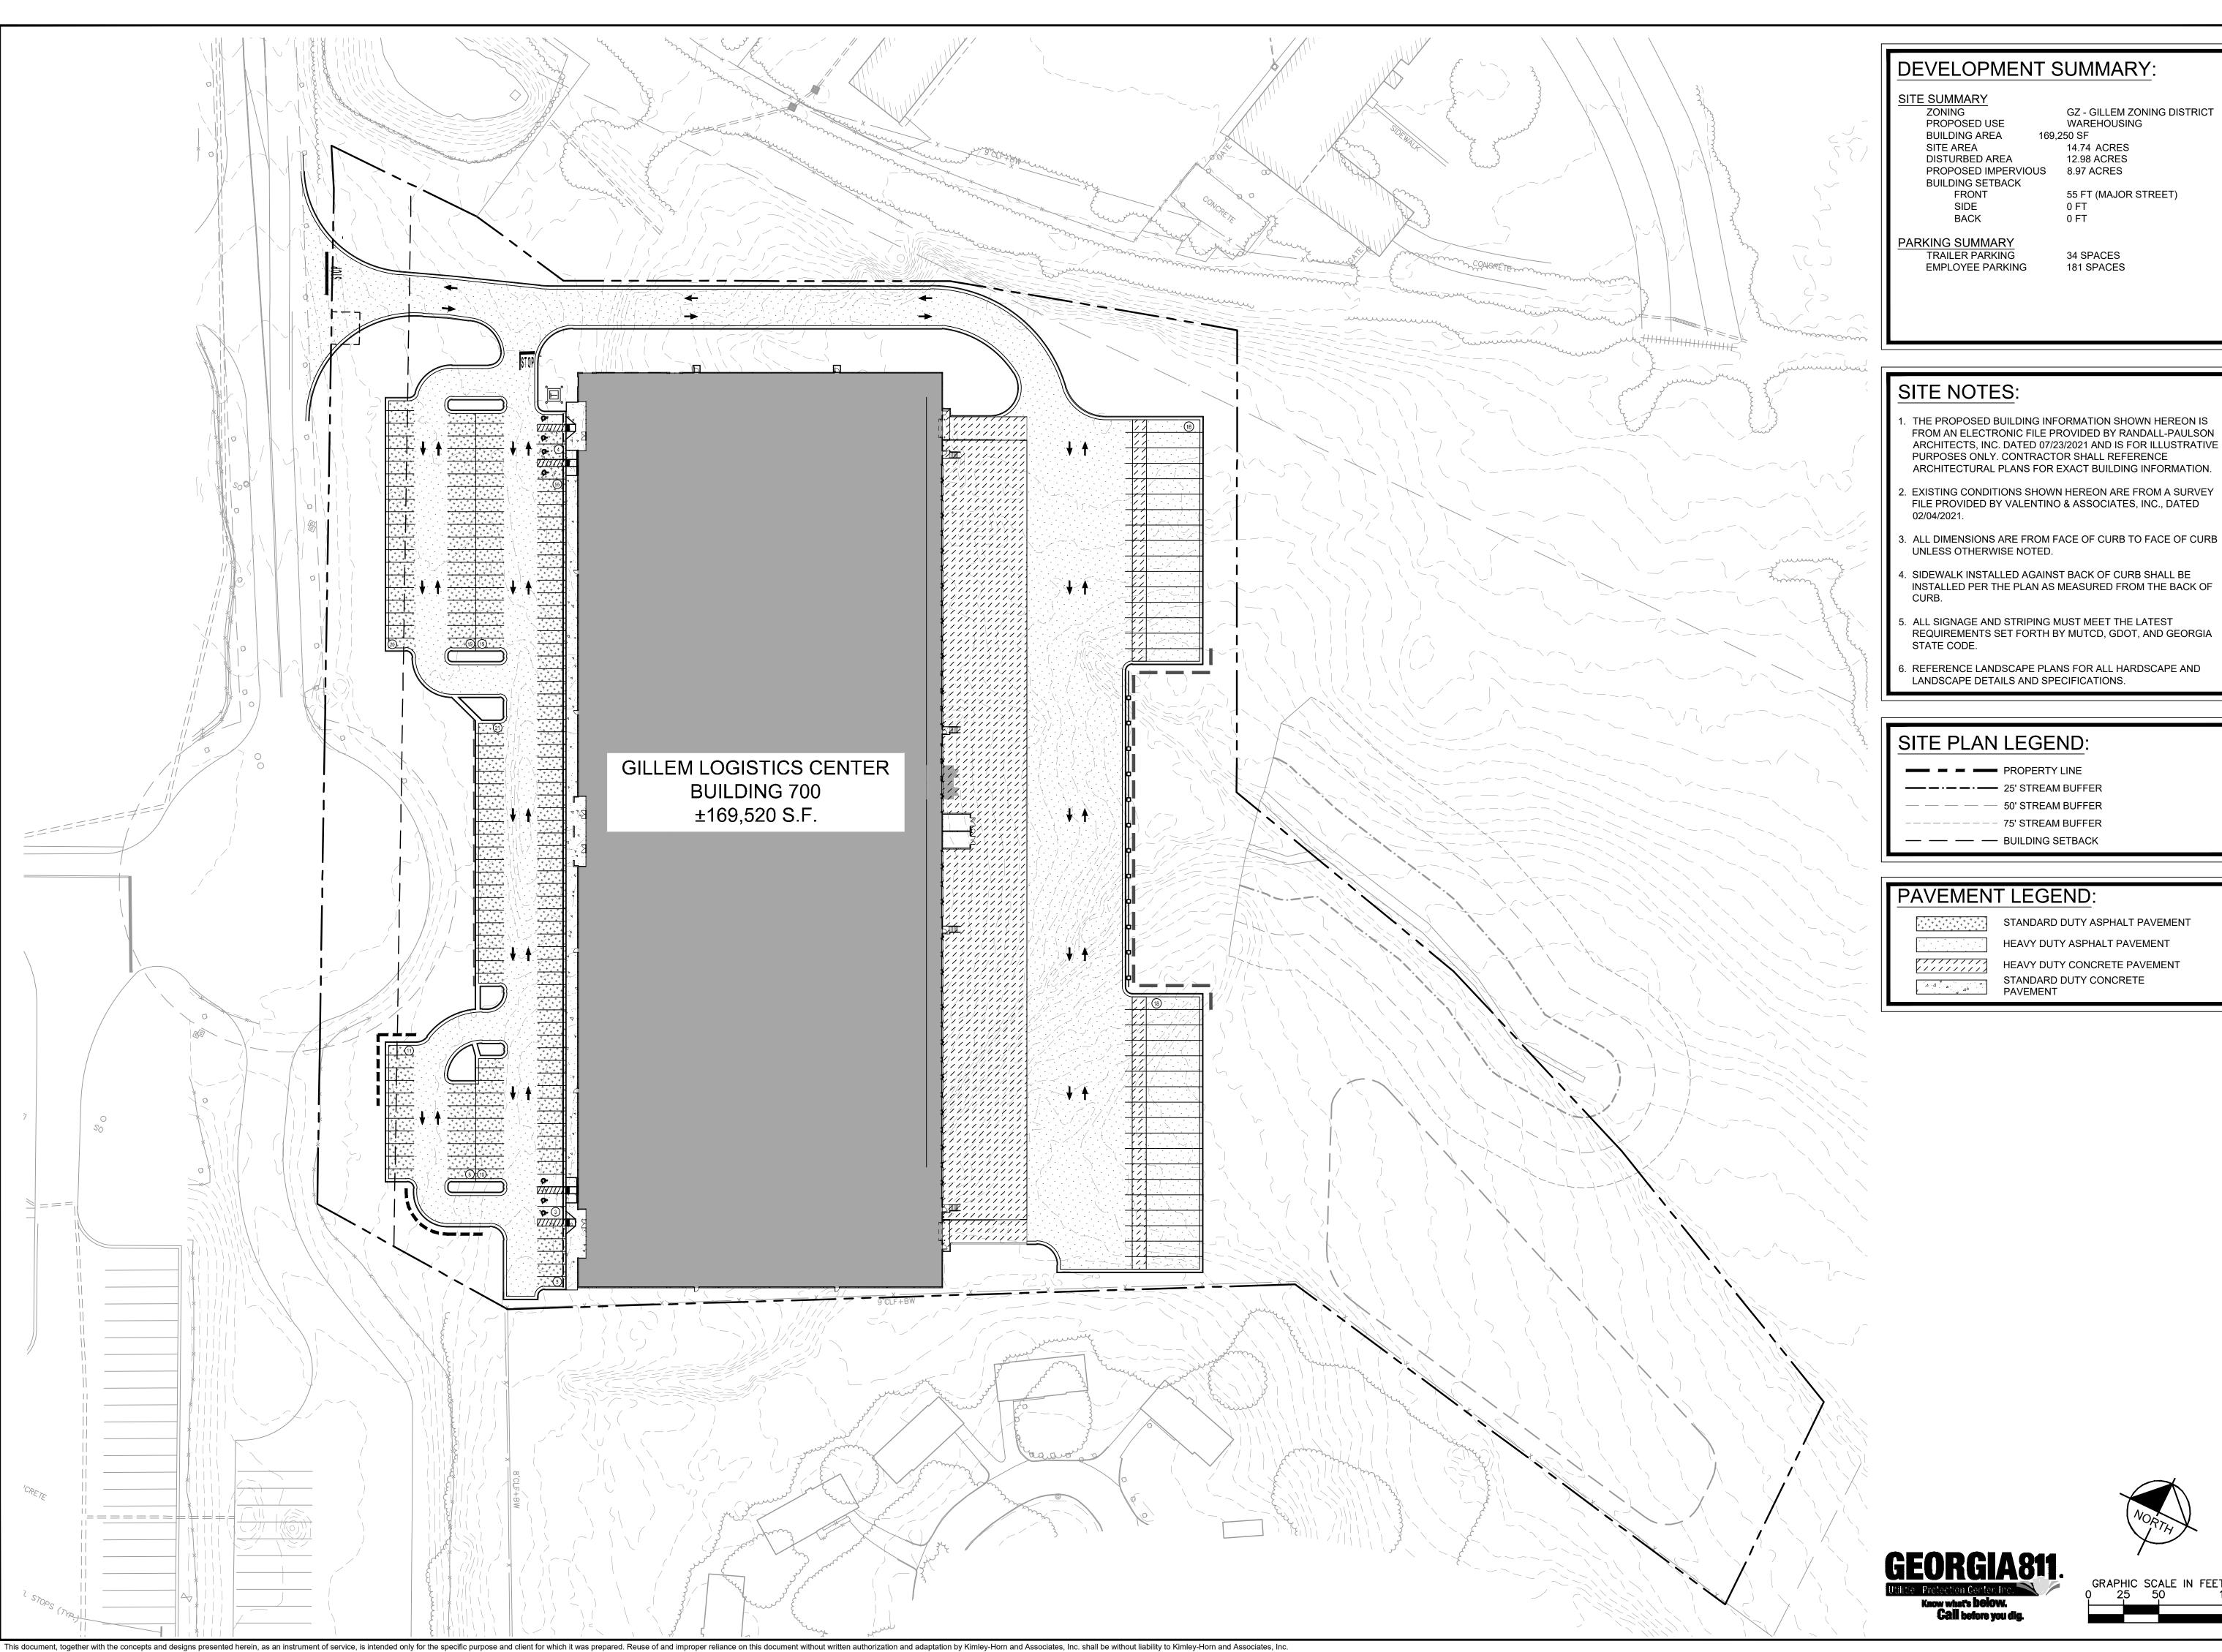

#### DEVELOPMENT SUMMARY:

PROPOSED USE **BUILDING AREA** 

GZ - GILLEM ZONING DISTRICT WAREHOUSING

34 SPACES

181 SPACES

O

EKS

DARTNERS
3350 RIVERWOOD PKWY, SUITE 7
ATI ANTA GA 30339

169,250 SF 14.74 ACRES 12.98 ACRES 8.97 ACRES

55 FT (MAJOR STREET) 0 FT 0 FT

PARKING SUMMARY TRAILER PARKING

- THE PROPOSED BUILDING INFORMATION SHOWN HEREON IS FROM AN ELECTRONIC FILE PROVIDED BY RANDALL-PAULSON ARCHITECTS, INC. DATED 07/23/2021 AND IS FOR ILLUSTRATIVE PURPOSES ONLY. CONTRACTOR SHALL REFERENCE
- EXISTING CONDITIONS SHOWN HEREON ARE FROM A SURVEY
- FILE PROVIDED BY VALENTINO & ASSOCIATES, INC., DATED
- UNLESS OTHERWISE NOTED.
- . SIDEWALK INSTALLED AGAINST BACK OF CURB SHALL BE INSTALLED PER THE PLAN AS MEASURED FROM THE BACK OF
- ALL SIGNAGE AND STRIPING MUST MEET THE LATEST REQUIREMENTS SET FORTH BY MUTCD, GDOT, AND GEORGIA
- 6. REFERENCE LANDSCAPE PLANS FOR ALL HARDSCAPE AND LANDSCAPE DETAILS AND SPECIFICATIONS.

#### SITE PLAN LEGEND:

#### PAVEMENT LEGEND:

STANDARD DUTY ASPHALT PAVEMENT HEAVY DUTY ASPHALT PAVEMENT HEAVY DUTY CONCRETE PAVEMENT STANDARD DUTY CONCRETE

PAVEMENT

700

GILLEM 2135 ANVIL BLOCK

GSWCC NO. (LEVEL II) 0000062135 DRAWN BY DESIGNED BY REVIEWED BY

12/06/202 PROJECT NO. 013556008

**OVERALL SITE PLAN** 

C2-00

SHEET NUMBER

GRAPHIC SCALE IN FEET
100
100

Roswell, Georgia 30075 t 770.650.7558 f 770.650.7559

**GILLEM** 

LOGISTICS