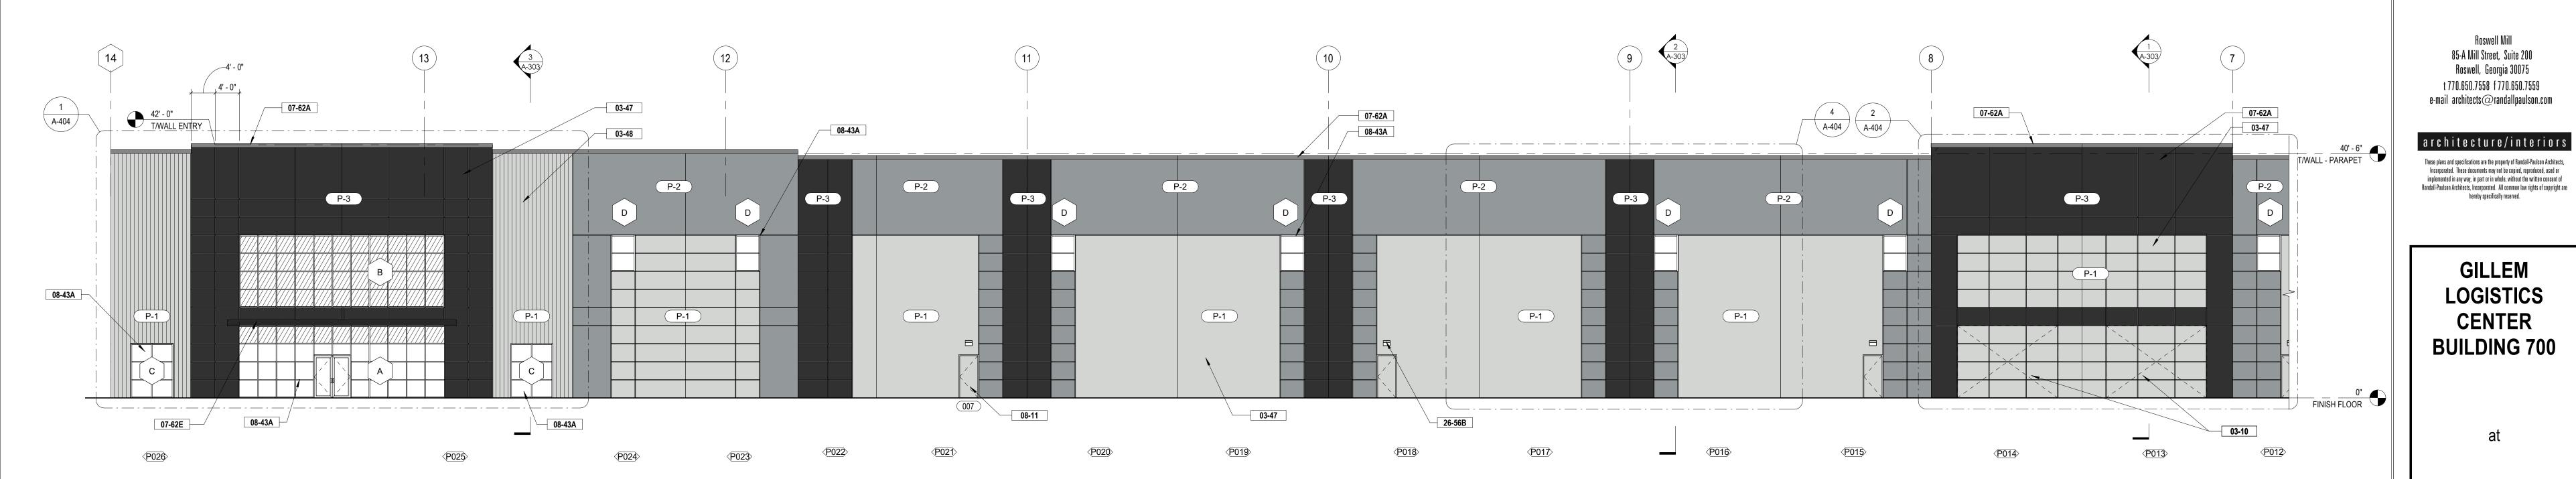

2 WEST ELEVATION ' A '
A-201 3/32" = 1'-0"

3 WEST ELEVATION ' B '
A-201 3/32" = 1'-0"

|        | KEYNOTE LEGEND.                                                                                                                     |
|--------|-------------------------------------------------------------------------------------------------------------------------------------|
| KEY    | TEXT                                                                                                                                |
|        |                                                                                                                                     |
| 03-10  | KNOCKOUT IN CONCRETE TILT PANEL FOR FUTURE OPENING                                                                                  |
| 03-10  | 6" DUCTILCRETE SLAB ON GRADE WITH 6" STONE AGGREGATE BASE, SEE MANUFACTURER'S                                                       |
| 00-00  | DETAILS AND DRAWINGS                                                                                                                |
| 03-31B | CONCRETE SLAB-ON-GRADE SEE STRUCTURAL DRAWINGS WITH 10 mil. VAPOR RETARDER                                                          |
| )3-31C | CONCRETE RAMP-ON-GRADE, SEE CIVIL & STRUCTURAL DRAWINGS                                                                             |
| 03-47  | CONCRETE TILT PANEL, INSIDE FACE PAINTED WHITE, SEE STRUCTURAL DRAWINGS                                                             |
| 03-48  | CONCRETE TILT PANEL WITH FITZGERALD FORMLINER - 14309 FLUTED RIB - 0.75" DEEP, 3" ON CENTER                                         |
| 05-12A | STEEL COLUMNS, PAINTED SAFETY YELLOW FULL HEIGHT, PAINTED SAFETY RED WHERE FIRE EXTINGUISHERS ARE LOCATED, SEE STRUCTURAL DRAWINGS  |
| 05-12B | STEEL BRACING, SEE STRUCTURAL DRAWINGS                                                                                              |
| )5-50A | 6" Ø CONCRETE FILLED GALVANIZED STEEL PIPE BOLLARD, TO BE PAINTED SAFETY YELLOW                                                     |
| )5-50B | STEEL Z-GUARD, TO BE PAINTED SAFETY YELLOW                                                                                          |
| 05-50C | SHOP MANUFACTURED STEEL ROOF ACCESS LADDER, PAINTED [COLOR]                                                                         |
| 05-51  | GALVANIZED OPEN METAL GRATE STAIR AND LANDING, SEE DETAILS                                                                          |
| 05-52A | 1 1/2" Ø STEEL PIPE GUARDRAIL, GALVANIZED                                                                                           |
| 05-52B | 1 1/4" Ø STEEL PIPE HANDRAIL, GALVANIZED                                                                                            |
| 07-24  | EIFS - EXTERIOR INSULATION AND FINISH SYSTEM                                                                                        |
| 07-54  | 45 mil WHITE TPO MECHANICALLY FASTENED OVER POLYISOCYANURATE (LTTR-20.5 MIN.) OVER METAL DECK, SEE STRUCTURAL DRAWINGS              |
| 07-62A | PRE-FINISHED METAL COPING, PAC CLAD - CHARCOAL GRAY                                                                                 |
| 07-62B | PRE-FINISHED METAL GUTTER, PAC CLAD - CHARCOAL GRAY                                                                                 |
| 07-62C | PRE-FINISHED METAL DOWNSPOUT, PAC CLAD - CHARCOAL GRAY                                                                              |
| 07-62E | PREFINISHED FLAT METAL FASCIA AND SOFFIT PANEL                                                                                      |
| 08-11  | HOLLOW METAL DOOR & FRAME, SEE DOOR SCHEDULE                                                                                        |
| 08-36  | OVERHEAD SECTIONAL DOOR WITH 3" HEAVY DUTY TRACK, SEE DOOR SCHEDULE                                                                 |
| 08-36B | DRIVE-IN OVERHEAD SECTIONAL DOOR WITH 3" HEAVY DUTY TRACK, SEE DOOR SCHEDULE, MOTORIZED                                             |
| 08-43A | BLACK ALUMINUM STOREFRONT SYSTEM WITH 1" INSULATED, TEMPERED, TINTED GLASS, SEE DOOR SCHEDULE                                       |
| 10-73  | 3'-11" DEEP BULLNOSE PREFINISHED METAL DOCK CANOPY, PAC-CLAD - CHARCOAL GRAY                                                        |
| 23-37  | PREFINSHED METAL WALL LOUVER, SEE MECHANICAL DRAWINGS                                                                               |
| 26-56A | LED SECURITY WALL PACK - MOUNTED AT 30'- 0" A.F.F. TO CENTERLINE OF WALL PACK, UNLESS NOTED OTHERWISE, SEE ELECTRICAL DRAWINGS      |
| 26-56B | LED PERSONNEL DOOR WALL PACK - MOUNTED AT 9'- 0" A.F.F. TO CENTERLINE OF WALL PACK, UNLESS NOTED OTHERWISE, SEE ELECTRICAL DRAWINGS |

|     |     | PAINT I                 | LEGEND |          |
|-----|-----|-------------------------|--------|----------|
| TAG | KEY | COLOR                   | MANUF. | LOCATION |
| P-1 |     | REFLECTION SW<br>7661   | SW     | FIELD    |
| P-2 |     | AFRICAN GRAY<br>SW 9162 | SW     | ACCENT   |
| P-3 |     | BLACK MAGIC<br>SW 6991  | SW     | ACCENT   |

REVEAL LEGEND

TYPE DESCRIPTION

'A' 1 1/2"H X 3/4"D 'V-GROOVE' REVEAL

UNLESS NOTED OTHERWISE, ALL REVEAL DIMENSIONS ARE TAKEN TO THE CENTERLINE OF THE REVEAL.

SEE ENLARGED ELEVATIONS VIEWS FOR REVEAL ELEVATION