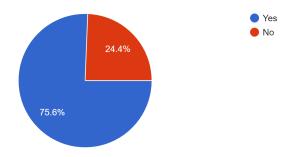

### Number of people affected by Covid

Were you out of work due to Covid-19 affecting you or a family member living in the home? 402 responses

Was anyone in your household affected by Covid-19 that caused a hardship on the household finances? 402 responses