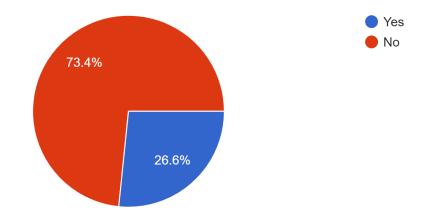

### Number of people affected by Covid

Were you out of work due to Covid-19 affecting you or a family member living in the home? 402 responses

Was anyone in your household affected by Covid-19 that caused a hardship on the household finances? 402 responses