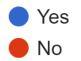

### Are you currently employed?

402 responses

# The 42.3% that are not employed receives $\rightarrow$

- Unemployment
- Child Support
- Social Security
- Disability