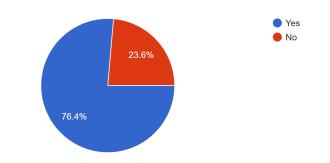

### Are you currently employed?

402 responses

# The 42.3% that are not employed receives $\rightarrow$

- Unemployment
- Child Support
- Social Security
- Disability