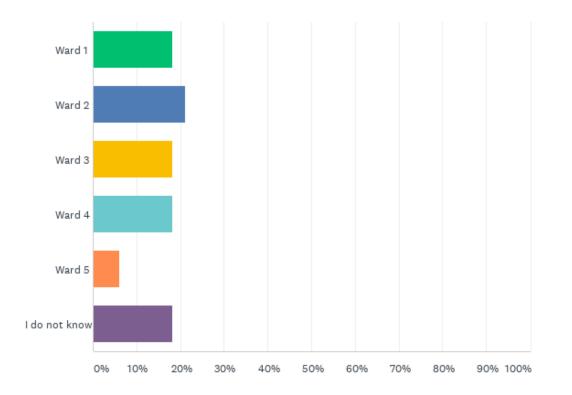

### Q3: In what Ward do you reside or is your business located?

Answered: 33 Skipped: 0

Powered by SurveyMonkey

### Q3: In what Ward do you reside or is your business located?

| ANSWER CHOICES | RESPONSES |    |
|----------------|-----------|----|
| Ward 1         | 18.18%    | 6  |
| Ward 2         | 21.21%    | 7  |
| Ward 3         | 18.18%    | 6  |
| Ward 4         | 18.18%    | 6  |
| Ward 5         | 6.06%     | 2  |
| I do not know  | 18.18%    | 6  |
| TOTAL          |           | 33 |