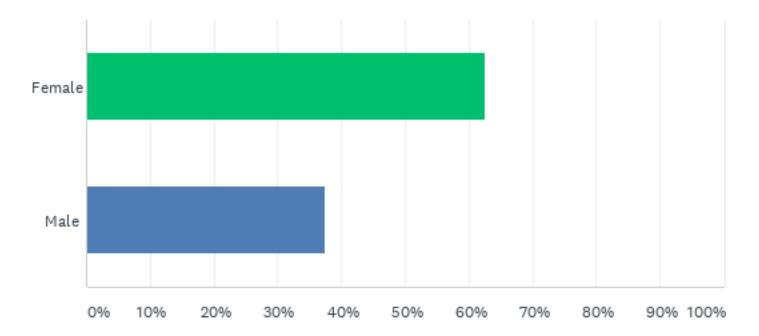

### **Q6: What is your gender?**

### **Q6: What is your gender?**

| ANSWER CHOICES | RESPONSES |    |
|----------------|-----------|----|
| Female         | 62.50%    | 20 |
| Male           | 37.50%    | 12 |
| TOTAL          |           | 32 |