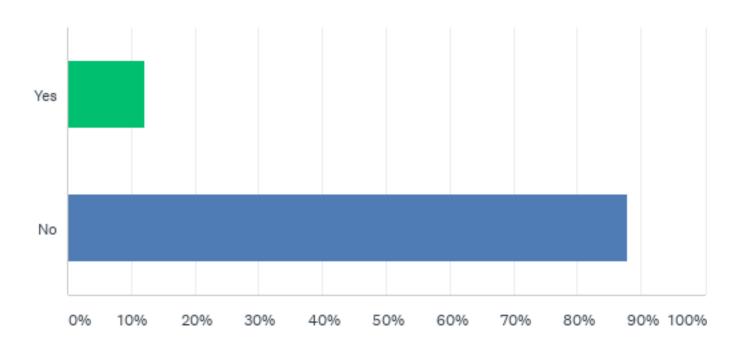

### Q2: Do you own a business in the City of Forest Park, Georgia?

### Q2: Do you own a business in the City of Forest Park, Georgia?

| ANSWER CHOICES | RESPONSES |    |
|----------------|-----------|----|
| Yes            | 12.12%    | 4  |
| No             | 87.88%    | 29 |
| TOTAL          |           | 33 |