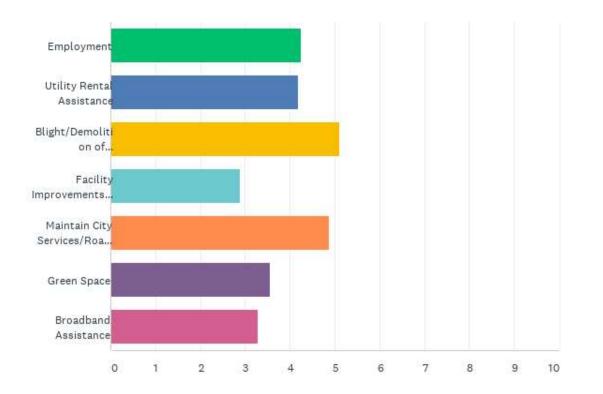

## Q4: Please rank the areas where you feel help is needed most in the City of Forest Park, Georgia?

Answered: 33 Skipped: 0

Powered by SurveyMonkey

## Q4: Please rank the areas where you feel help is needed most in the City of Forest Park, Georgia?

|                                                         | 1           | 2           | 3           | 4           | 5            | 6           | 7            | TOTAL | SCORE |
|---------------------------------------------------------|-------------|-------------|-------------|-------------|--------------|-------------|--------------|-------|-------|
| Employment                                              | 18.75%<br>6 | 21.88%<br>7 | 12.50%<br>4 | 9.38%<br>3  | 3.13%<br>1   | 18.75%<br>6 | 15.63%<br>5  | 32    | 4.25  |
| Utility Rental<br>Assistance                            | 24.24%<br>8 | 24.24%<br>8 | 0.00%<br>0  | 6.06%<br>2  | 9.09%<br>3   | 15.15%<br>5 | 21.21%<br>7  | 33    | 4.18  |
| Blight/Demolition of<br>Old/Abandoned<br>Structures     | 25.81%<br>8 | 25.81%<br>8 | 16.13%<br>5 | 16.13%<br>5 | 3.23%<br>1   | 6.45%<br>2  | 6.45%<br>2   | 31    | 5.10  |
| Facility<br>Improvements<br>(Parks, City Hall,<br>etc.) | 3.13%<br>1  | 3.13%<br>1  | 21.88%<br>7 | 6.25%<br>2  | 15.63%<br>5  | 15.63%<br>5 | 34.38%<br>11 | 32    | 2.88  |
| Maintain City<br>Services/Roads/Side<br>Walks           | 25.00%<br>8 | 15.63%<br>5 | 21.88%<br>7 | 12.50%<br>4 | 9.38%<br>3   | 15.63%<br>5 | 0.00%<br>0   | 32    | 4.88  |
| Green Space                                             | 3.13%<br>1  | 6.25%<br>2  | 15.63%<br>5 | 18.75%<br>6 | 37.50%<br>12 | 12.50%<br>4 | 6.25%<br>2   | 32    | 3.56  |
| Broadband<br>Assistance                                 | 3.13%<br>1  | 3.13%<br>1  | 12.50%<br>4 | 28.13%<br>9 | 21.88%<br>7  | 15.63%<br>5 | 15.63%<br>5  | 32    | 3.28  |