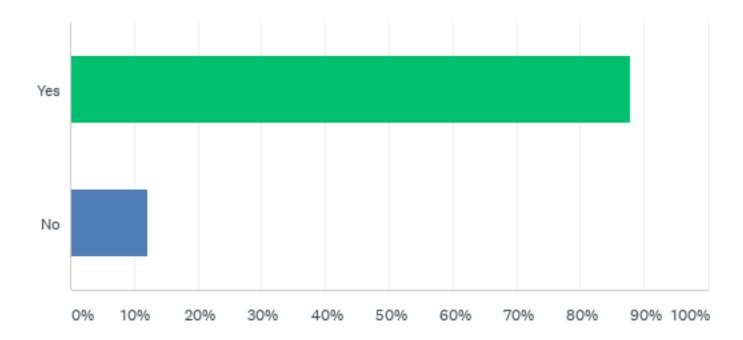

### Q1: Are you a resident of the City of Forest Park, Georgia?

### Q1: Are you a resident of the City of Forest Park, Georgia?

| ANSWER CHOICES | RESPONSES |    |
|----------------|-----------|----|
| Yes            | 87.88%    | 29 |
| No             | 12.12%    | 4  |
| TOTAL          |           | 33 |