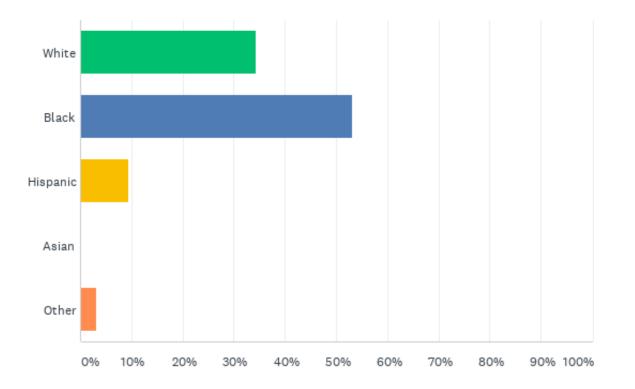

### Q8: Are you:

Answered: 32 Skipped: 1

Powered by SurveyMonkey

### Q8: Are you:

| ANSWER CHOICES | RESPONSES |    |
|----------------|-----------|----|
| White          | 34.38%    | 11 |
| Black          | 53.13%    | 17 |
| Hispanic       | 9.38%     | 3  |
| Asian          | 0.00%     | 0  |
| Other          | 3.13%     | 1  |
| TOTAL          |           | 32 |