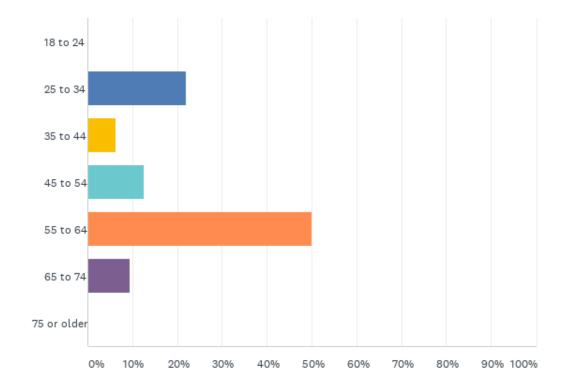

### Q7: What is your age?

Answered: 32 Skipped: 1

Powered by A SurveyMonkey

### Q7: What is your age?

| ANSWER CHOICES | RESPONSES |
|----------------|-----------|
| 18 to 24       | 0.00% 0   |
| 25 to 34       | 21.88% 7  |
| 35 to 44       | 6.25% 2   |
| 45 to 54       | 12.50% 4  |
| 55 to 64       | 50.00% 16 |
| 65 to 74       | 9.38% 3   |
| 75 or older    | 0.00% 0   |
| TOTAL          | 32        |