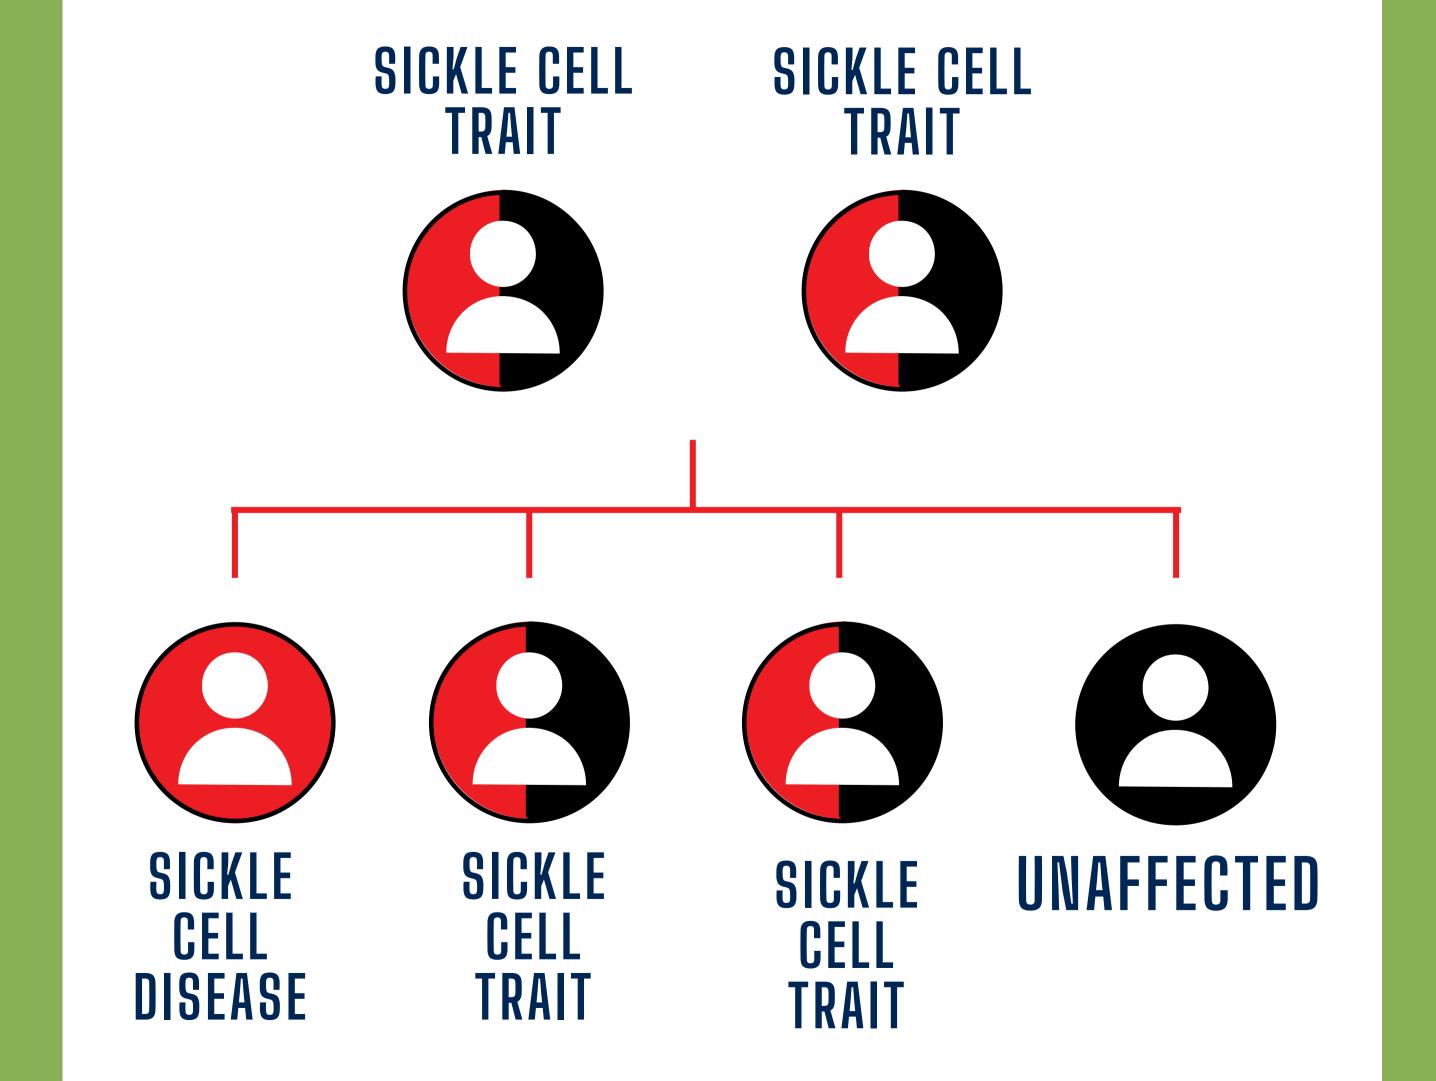

# What Is Sickle Cell Disease?

GENETIC BLOOD DISORDER

NORMAL VS. SICKLED RED BLOOD CELLS

IT TAKES TWO

SICKLE CELL IN THE UNITED STATES

### SCENARIO 1 - 2 TRAITS

25% - UNAFFECTED 25% - SICKLE CELL DISEASE 50% - SICKLE CELL TRAIT