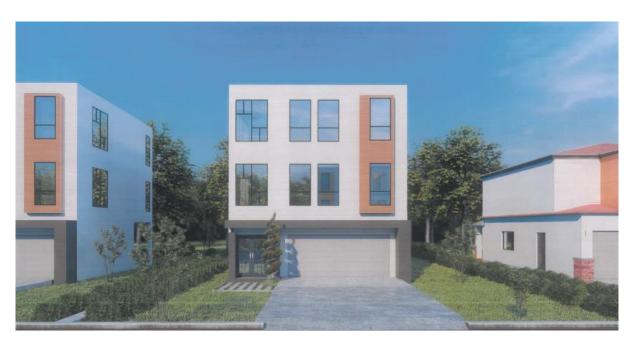

### SCALED FRONT ELEVATIONS

Planning & Community Development Department 785 Forest Parkway Forest Park, Georgia 30297 (404) 366-4720

#### FINDINGS OF FACT

The applicant is requesting approval of conceptual designs to construct 18 homes located at 0 Scott Road on two parcels of land. The current locations are vacant undeveloped lots. The homes will range from 18,500 - 2100 sq.ft. with two car garages.

The façades feature Owens Corning Oakridge Estate Gray Laminated Architectural Roof Shingles with black or white gutters. The front exterior materials include Hardie Primed-Hz 10 Fiber Cement Smooth Lap Siding 8.25-in x 144-in. The Windows are Series Low-E Argon SC Glass Single Hung White Vinyl Fin Window. The doors are White -Therma-Tru Benchmark Doors Shaker 36-in x 80-in Fiberglass.