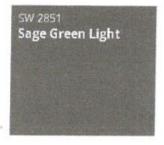

#### **COLOR EXAMPLES**

SW 2802 Rookwood Red

Exterior Paint: SW 2802 Rookwood Red (Victorian.

Exterior Paint: SW 2806 Rookwood Brown (Victorian)

Exterior Paint: SW 2851 Sage Green Light

Exterior Paint: SW 7748 Green Earth