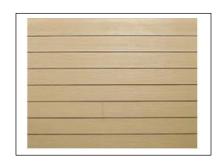

The façades feature Owens Corning Oakridge Estate Gray Laminated Architectural Roof Shingles with black or white gutters. The front exterior materials include Hardie Primed-Hz 10 Fiber Cement Smooth Lap Siding 8.25-in x 144-in. The Windows are Series Low-E Argon SC Glass Single Hung White Vinyl Fin Window. The doors are White -Therma-Tru Benchmark Doors Shaker 36-in x 80-in Fiberglass.

### **HOUSE MATERIALS**

STL: Destiny Ridge

James Hardie Primed-Hz 10 Fiber 10 Fiber Cement Smooth Lap Siding 8.25-in x 144-in

Owens Corning Oakridge Estate Gray Laminated Architectural **Shingles** 

White-Therma-Tru Benchmark Doors Shaker 36-in x 80-in Fiberglass