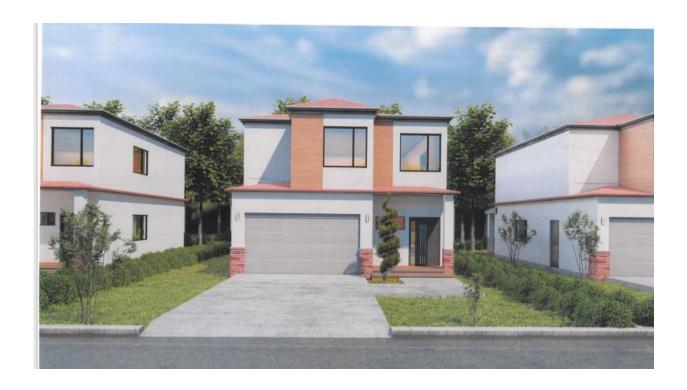

### SCALED FRONT ELEVATIONS

Planning & Community Development Department 785 Forest Parkway Forest Park, Georgia 30297 (404) 366-4720

#### FINDINGS OF FACT

The applicant is requesting approval of conceptual designs to construct 18 homes located at 0 Scott Road on two parcels of land. The current locations are vacant undeveloped lots. The homes will range from 18,500 - 2100 sq.ft. with two car garages.

The façades feature Owens Corning Oakridge Estate Gray Laminated Architectural Roof Shingles with black or white gutters. The front exterior materials include Hardie Primed-Hz 10 Fiber Cement Smooth Lap Siding 8.25-in x 144-in. The Windows are Series Low-E Argon SC Glass Single Hung White Vinyl Fin Window. The doors are White -Therma-Tru Benchmark Doors Shaker 36-in x 80-in Fiberglass.