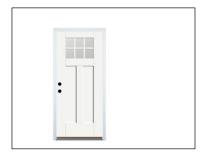

The façades feature Owens Corning Oakridge Estate Gray Laminated Architectural Roof Shingles with black or white gutters. The front exterior materials include Hardie Primed-Hz 10 Fiber Cement Smooth Lap Siding 8.25-in x 144-in. The Windows are Series Low-E Argon SC Glass Single Hung White Vinyl Fin Window. The doors are White -Therma-Tru Benchmark Doors Shaker 36-in x 80-in Fiberglass.

### **HOUSE MATERIALS**

STL: Destiny Ridge

James Hardie Primed-Hz 10 Fiber 10 Fiber Cement Smooth Lap Siding 8.25-in x 144-in

Owens Corning Oakridge Estate Gray Laminated Architectural **Shingles** 

White-Therma-Tru Benchmark Doors Shaker 36-in x 80-in Fiberglass