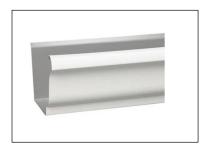

### **HOUSE MATERIALS**

STL: Destiny Ridge

James Hardie Primed-Hz 10 Fiber 10 Fiber Cement Smooth Lap Siding 8.25-in x 144-in

Owens Corning Oakridge Estate Gray Laminated Architectural **Shingles** 

White-Therma-Tru Benchmark Doors Shaker 36-in x 80-in Fiberglass