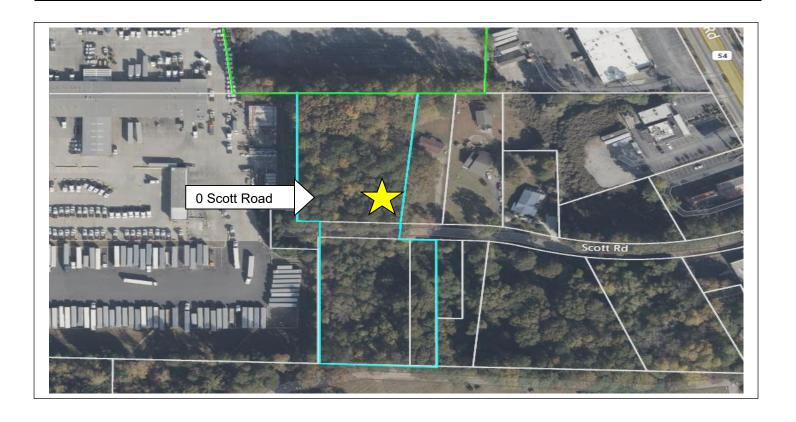

#### PROPERTY INFORMATION

Site Address: 0 Scott Road.

**Current Zoning:** Single-Family Residential (RS)

Lot Size: 3.14 AC

Parcel Number (s): 13015C A003, 13015C A006, 13015C A009

Ward: 1

### **Zoning Classifications of Contiguous Properties**

| Direction | Zoning & Use                            | Direction | Zoning & Use                            |
|-----------|-----------------------------------------|-----------|-----------------------------------------|
| North     | Single-Family Residential District (RS) | East      | Single-Family Residential District (RS) |
| South     | Single-Family Residential District (RS) | West      | Light Industrial District (LI)          |

### **AERIAL MAP**

Planning & Community Development Department 785 Forest Parkway Forest Park, Georgia 30297 (404) 366-4720