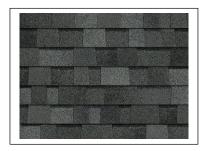

The façades feature Owens Corning Oakridge Estate Gray Laminated Architectural Roof Shingles with black or white gutters. The front exterior materials include Hardie Primed-Hz 10 Fiber Cement Smooth Lap Siding 8.25-in x 144-in. The Windows are Series Low-E Argon SC Glass Single Hung White Vinyl Fin Window. The doors are White -Therma-Tru Benchmark Doors Shaker 36-in x 80-in Fiberglass.

### **HOUSE MATERIALS**

STL: Destiny Ridge

James Hardie Primed-Hz 10 Fiber 10 Fiber Cement Smooth Lap Siding 8.25-in x 144-in

Owens Corning Oakridge Estate Gray Laminated Architectural **Shingles** 

White-Therma-Tru Benchmark Doors Shaker 36-in x 80-in Fiberglass