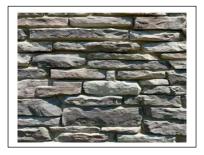

### **HOUSE MATERIALS**

STL: Destiny Ridge

James Hardie Primed-Hz 10 Fiber 10 Fiber Cement Smooth Lap Siding 8.25-in x 144-in

Owens Corning Oakridge Estate Gray Laminated Architectural **Shingles** 

White-Therma-Tru Benchmark Doors Shaker 36-in x 80-in Fiberglass