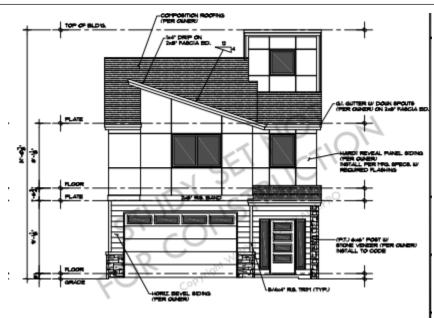

### **ELEVATIONS**

Planning & Community Development Department 785 Forest Parkway Forest Park, Georgia 30297 (404) 366-4720

The façades feature Owens Corning Oakridge Estate Gray Laminated Architectural Roof Shingles with black or white gutters. The front exterior materials include Hardie Primed-Hz 10 Fiber Cement Smooth Lap Siding 8.25-in x 144-in. The Windows are Series Low-E Argon SC Glass Single Hung White Vinyl Fin Window. The doors are White -Therma-Tru Benchmark Doors Shaker 36-in x 80-in Fiberglass.