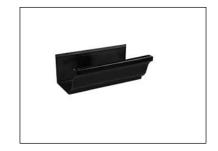

The façades feature Owens Corning Oakridge Estate Gray Laminated Architectural Roof Shingles with black or white gutters. The front exterior materials include Hardie Primed-Hz 10 Fiber Cement Smooth Lap Siding 8.25-in x 144-in. The Windows are Series Low-E Argon SC Glass Single Hung White Vinyl Fin Window. The doors are White -Therma-Tru Benchmark Doors Shaker 36-in x 80-in Fiberglass.

Series Low-E Agron SC Glass Single Hung White Vinyl Fin Window

**Black Gutters** 

White Gutters

Planning & Community Development Department 785 Forest Parkway Forest Park, Georgia 30297 (404) 366-4720