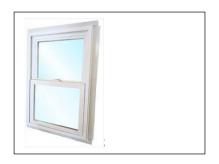

The façades feature Owens Corning Oakridge Estate Gray Laminated Architectural Roof Shingles with black or white gutters. The front exterior materials include Hardie Primed-Hz 10 Fiber Cement Smooth Lap Siding 8.25-in x 144-in. The Windows are Series Low-E Argon SC Glass Single Hung White Vinyl Fin Window. The doors are White -Therma-Tru Benchmark Doors Shaker 36-in x 80-in Fiberglass.

Series Low-E Agron SC Glass Single Hung White Vinyl Fin Window

**Black Gutters** 

White Gutters

Planning & Community Development Department 785 Forest Parkway Forest Park, Georgia 30297 (404) 366-4720