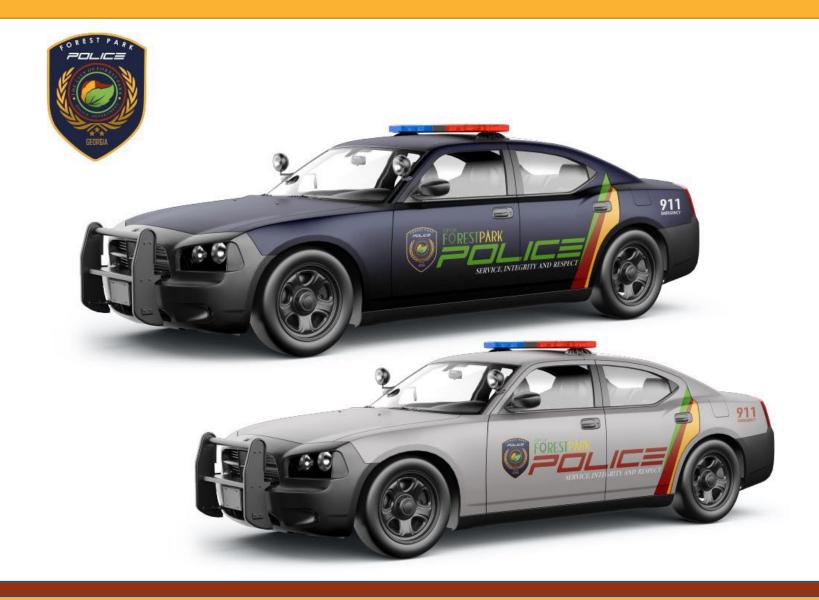

partment recently completed a rebranding project for both the agency's logo and seal in order to better improve brand awareness and overall communication with citizens, businesses and community stakeholders.
- Strong branding is extremely necessary when it comes to establishing any law enforcement agency as credible, reliable and – above all – trustworthy.
- The color palettes used in the new logo helps emphasize the department's commitment to SERVICE, INTEGRITY and RESPECT through quality policing.





## **Customed Logo Color Variations**



1. Full Color Logo



2. Solid White Stencil | Navy Blue Canvas



3. Solid Green Stencil | White Canvas



4. Sold Crimson-Orange Stencil | White Canvas



5. Solid Navy Blue Stencil | White Canvas

## A Refreshed, Modern Look For Patrol Vehicles



#### **About The New Seal**

- Displayed are the color variations for the department's new seal – all of which use the city's current branding and color standards for consistency.
- The new seal for the department is a brand extension of the new logo.
- Inspired by recommended branding elements, the primary (traditional) colors and variations will always be used on a solid white, light grey or official brand canvas to complement these standard colors.







Solid Navy Blue | White Canvas



3. Solid White Navy Blue Canvas



4. Solid Green | White Canvas



Sold GoldWhite Canvas



6. Solid crimsonorange | White Canvas

### Q&A

# **Thank You!**

Mayor Angelyne Butler, MPA
Forest Park City Council
City Manager Ricky L. Clark, Jr.
Le'Var Norsworthy, Marc Norsworthy & Co.
Members of the F