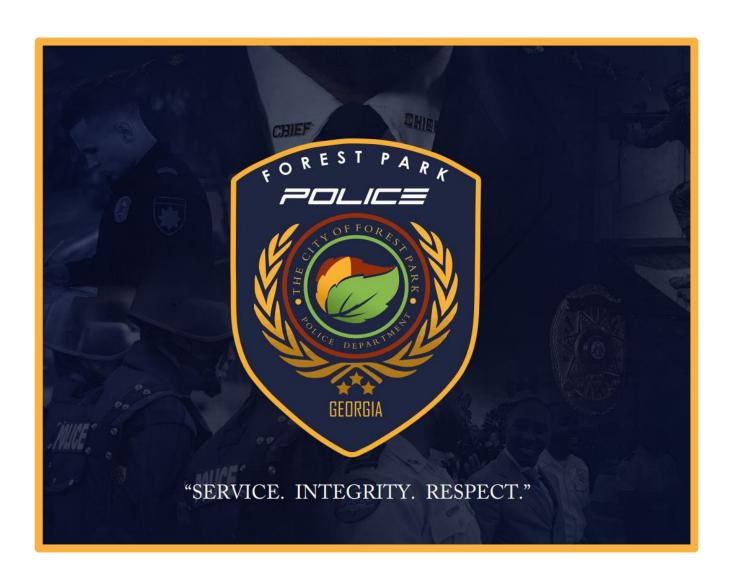

#### Forest Park Police Department New Logo/Seal

Chief Brandon L. Criss 320 Cash Memorial Blvd. Forest Park, Georgia 30297

# **About The New Logo**

- The Forest Park Police Department recently completed a rebranding project for both the agency's logo and seal in order to better improve brand awareness and overall communication with citizens, businesses and community stakeholders.
- Strong branding is extremely necessary when it comes to establishing any law enforcement agency as credible, reliable and – above all – trustworthy.
- The color palettes used in the new logo helps emphasize the department's commitment to SERVICE, INTEGRITY and RESPECT through quality policing.