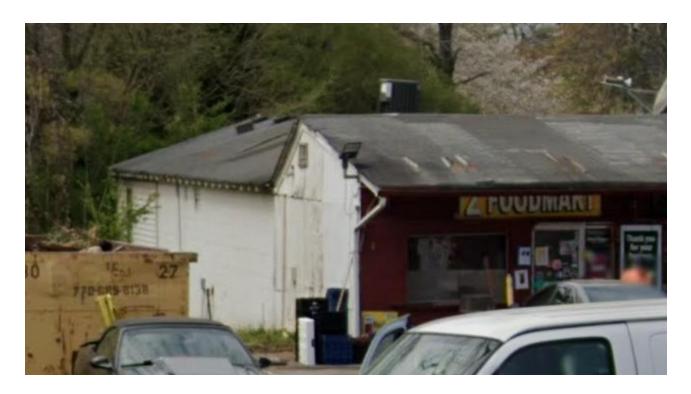

|
|           | Single Family Residence          |           | Single-family Residential (RS) - |
| North     |                                  | East      | Single Family Residence-         |
|           | Single-family Residential (RS) - |           |                                  |
|           | Single Family Residence-         |           | Single-family Residential (RS) - |
| South     | -                                | West      | Single Family Residence-         |

## **AERIAL MAP**



#### **ZONING MAP**



#### **CURRENT CONDITIONS -PHOTOS**

## FRONT FAÇADE (MARCH 2023)



FRONT FAÇADE (JUNE 2023)



SIDE FAÇADE FACING BRIDGE AVE (MARCH 2022)



SIDE FAÇADE FACING BRIDGE AVE (JUNE 2023)



## SIDE FAÇADE FACING RESIDENTIAL RESIDENCE (MARCH 2022)



## SIDE FAÇADE FACING RESIDENTIAL RESIDENCE (JUNE 2023)



## **REAR OF STORE**



# **REAR OF STORE (JUNE 2023)**



## PROPERTY MAP



## MATERIALS & COLOR SAMPLES

## **5067 ASH STREET**





| Brick:                                                                                                                                                                                                                                                                                                                                  | Hardie Plank Siding: SW6236 – Grays Harbor                                                                          |
|--------------------------------------------------------------------------------------------------------------------------------------------------------