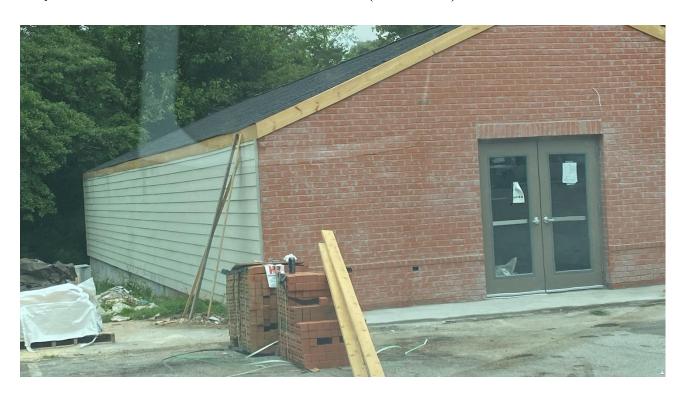

#### FINDINGS OF FACT

The applicant is requesting the approval to cover the exterior facade of 5067 Ash St., of the current convenience store. This update will include covering the exposed concrete block with Hardie plank to the side and rear façades, as well as painting the concrete/brick materials.

The façade currently is in the process of remodeling and features a gable roof design with what appears to be an exterior front brick finish. The applicant would like to request colors to be as shown in pictures and paint brick front of façade. The colors of the materials are below.

## FRONT FAÇADE (MARCH 2023)

FRONT FAÇADE (JUNE 2023)

SIDE FAÇADE FACING BRIDGE AVE (MARCH 2022)

SIDE FAÇADE FACING BRIDGE AVE (JUNE 2023)

## **REAR OF STORE**

# **REAR OF STORE (JUNE 2023)**