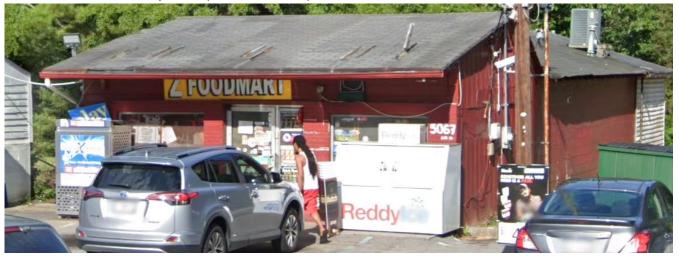

#### **CURRENT CONDITIONS -PHOTOS**

#### FINDINGS OF FACT

The applicant is requesting the approval to cover the exterior facade of 5067 Ash St., of the current convenience store. This update will include covering the exposed concrete block with Hardie plank to the side and rear façades, as well as painting the concrete/brick materials.

The façade currently is in the process of remodeling and features a gable roof design with what appears to be an exterior front brick finish. The applicant would like to request colors to be as shown in pictures and paint brick front of façade. The colors of the materials are below.