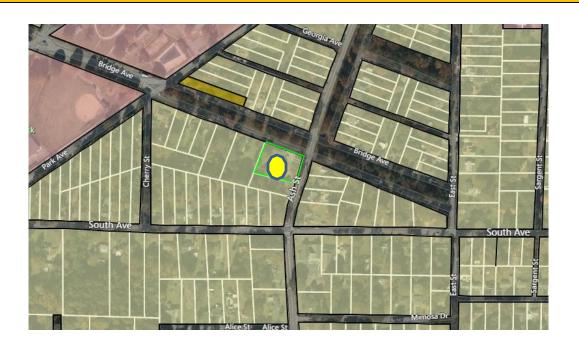

#### **ZONING MAP**

#### PROPERTY INFORMATION

Site Address: 5067 Ash Street

**Current Zoning:** Single-family Residential (RS)

Parcel Number: 13050D H013