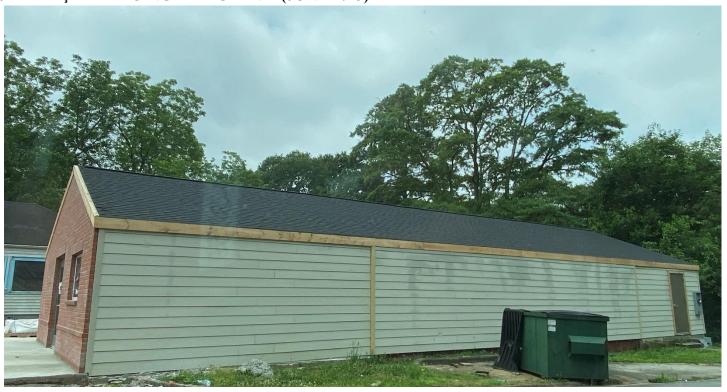

| Single-family Residential (RS) – |           |                                  |
|           | Single Family Residence          |           | Single-family Residential (RS) - |
| North     |                                  | East      | Single Family Residence-         |
|           | Single-family Residential (RS) - |           |                                  |
|           | Single Family Residence-         |           | Single-family Residential (RS) - |
| South     | -                                | West      | Single Family Residence-         |

## **AERIAL MAP**



#### **ZONING MAP**



#### **CURRENT CONDITIONS -PHOTOS**

## FRONT FAÇADE (MARCH 2023)



FRONT FAÇADE (JUNE 2023)



SIDE FAÇADE FACING BRIDGE AVE (MARCH 2022)



SIDE FAÇADE FACING BRIDGE AVE (JUNE 2023)



## SIDE FAÇADE FACING RESIDENTIAL RESIDENCE (MARCH 2022)



## SIDE FAÇADE FACING RESIDENTIAL RESIDENCE (JUNE 2023)



## **REAR OF STORE**



# **REAR OF STORE (JUNE 2023)**



## PROPERTY MAP



## MATERIALS & COLOR SAMPLES

## **5067 ASH STREET**





| Brick:                                                                                                                                                                                                                                                                                                                                  | Hardie Plank Siding: SW6236 – Grays Harbor                                                                          |
|--------------------------------------------------------------------------------------------