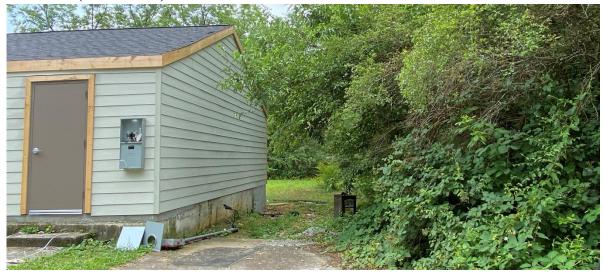

#### FINDINGS OF FACT

The applicant is requesting the approval to cover the exterior facade of 5067 Ash St., of the current convenience store. This update will include covering the exposed concrete block with Hardie plank to the side and rear façades, as well as painting the concrete/brick materials.

The façade currently is in the process of remodeling and features a gable roof design with what appears to be an exterior front brick finish. The applicant would like to request colors to be as shown in pictures and paint brick front of façade. The colors of the materials are below.

## SIDE FAÇADE FACING RESIDENTIAL RESIDENCE (JUNE 2023)