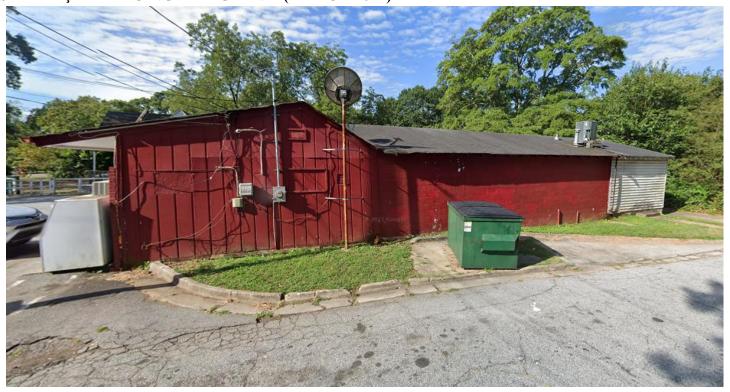

-|----------------------------------|
|           | Single-family Residential (RS) – |           |                                  |
|           | Single Family Residence          |           | Single-family Residential (RS) - |
| North     |                                  | East      | Single Family Residence-         |
|           | Single-family Residential (RS) - |           |                                  |
|           | Single Family Residence-         |           | Single-family Residential (RS) - |
| South     | -                                | West      | Single Family Residence-         |

## **AERIAL MAP**



#### **ZONING MAP**



#### **CURRENT CONDITIONS -PHOTOS**

## FRONT FAÇADE (MARCH 2023)



FRONT FAÇADE (JUNE 2023)



SIDE FAÇADE FACING BRIDGE AVE (MARCH 2022)



SIDE FAÇADE FACING BRIDGE AVE (JUNE 2023)



## SIDE FAÇADE FACING RESIDENTIAL RESIDENCE (MARCH 2022)



## SIDE FAÇADE FACING RESIDENTIAL RESIDENCE (JUNE 2023)



## **REAR OF STORE**



# **REAR OF STORE (JUNE 2023)**



## PROPERTY MAP



## MATERIALS & COLOR SAMPLES

## **5067 ASH STREET**





| Brick:                                                                                                                                                                                                                                                                                                                                  | Hardie Plank Siding: SW6236 – Grays Harbor                                                                          |
|-----------------------------------------------