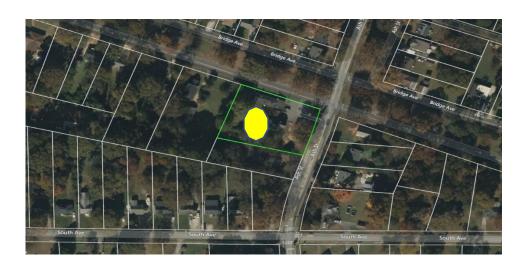

## **AERIAL MAP**

#### PROPERTY INFORMATION

Site Address: 5067 Ash Street

**Current Zoning:** Single-family Residential (RS)

Parcel Number: 13050D H013