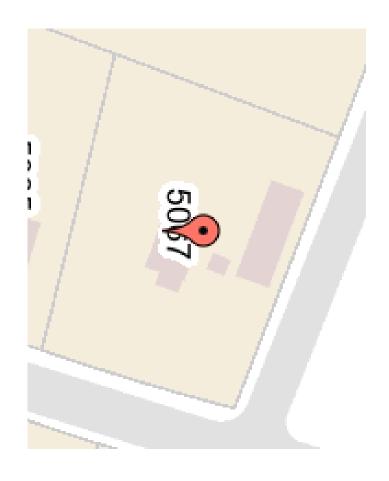

#### PROPERTY INFORMATION

Site Address: 5067 Ash Street

**Current Zoning:** Single-family Residential (RS)

Parcel Number: 13050D H013

## PROPERTY MAP