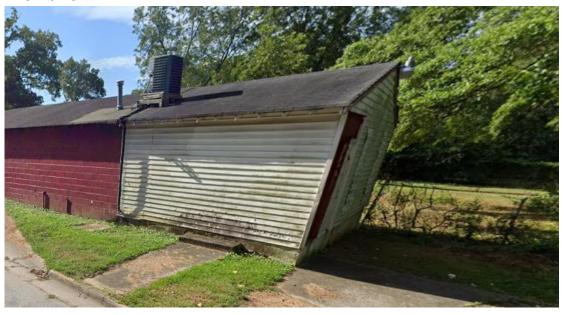

#### FINDINGS OF FACT

The applicant is requesting the approval to cover the exterior facade of 5067 Ash St., of the current convenience store. This update will include covering the exposed concrete block with Hardie plank to the side and rear façades, as well as painting the concrete/brick materials.

The façade currently is in the process of remodeling and features a gable roof design with what appears to be an exterior front brick finish. The applicant would like to request colors to be as shown in pictures and paint brick front of façade. The colors of the materials are below.

## SIDE FAÇADE FACING RESIDENTIAL RESIDENCE (MARCH 2022)