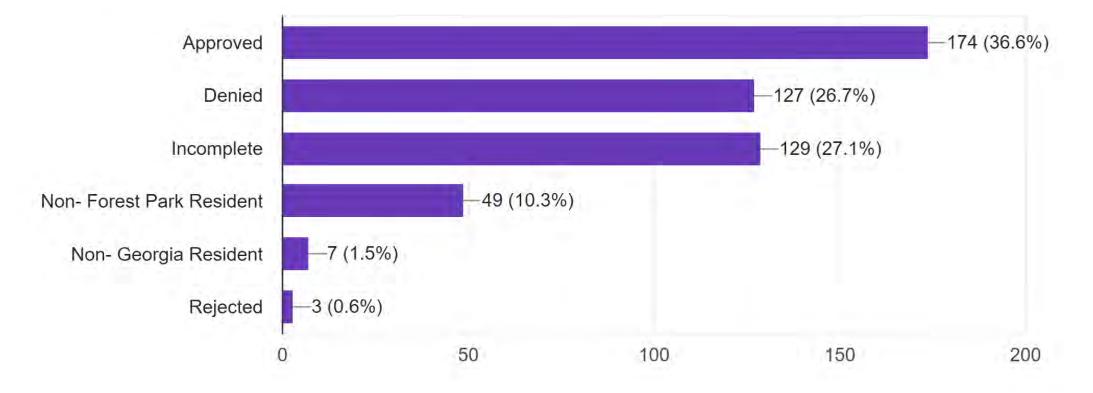

|           | 1                 | 1                      | \$              | 4,732.00               |
| Total 4th Quarter |           | 66                    | 8                 | 8                 | 0               | 62        | 2                 | 6                      | \$              | 18,548.00              |
| 23-Jan            | 1st       | 22                    | 6                 | 4                 | 2               | 16        | 1                 | 5                      | \$              | 15,000.00              |
| 23-Feb            |           | 17                    | 6                 |                   | 2               |           | 2                 | 4                      | -               | 14,827.00              |

## Application Status 476 responses



## Incomplete Application Items Missing

241 responses

Valid Forest Park DL, St... Current Signed Lease A... Current Utility Bill in nam... Proof of Unemployment... Landlord Contact Inform... Proof of Income Non Covid-19 Related Covid-19 Supportive Do...