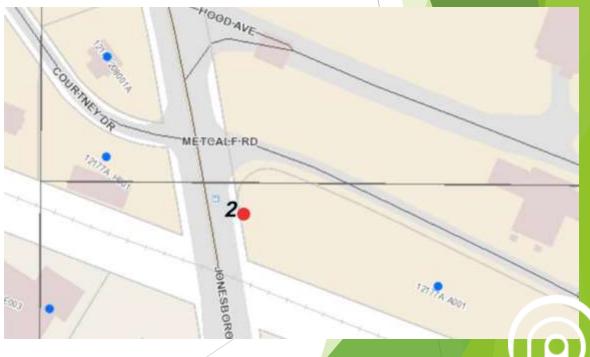

#### Sign 2 - Existing Conditions

Location: Jonesboro Road/Hwy 54 @ Metcalf Road (LD, LL) 12-208, 12-177

Coordinates: 33.616352, -84.349655

Parcel ID: 12177A-A001

#### Sign 2 - Existing Conditions

The existing sign is located in the State DOT right-of-way along Jonesboro Rd near the intersection of Metcalf Road, adjacent to an undeveloped property. PPI recommends purchasing a signage easement from the existing property owner and installing a new monument sign outside of the right-of-way in the clear zone.