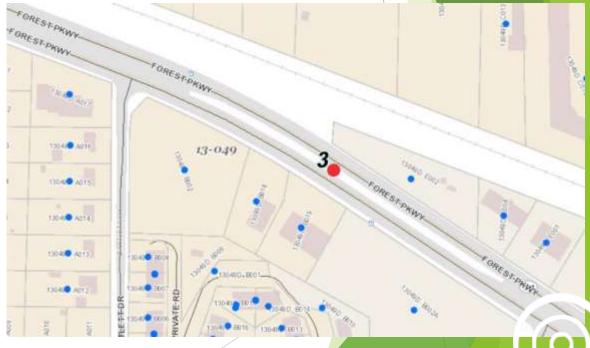

### Sign 3 - Existing Conditions

- ► Location: Forest Parkway/SR 331 @ Lake City Limits near Bartlett Drive (LD, LL) 13-049
- Coordinates: 33.616510, -84.353025
- Parcel ID: N/A

#### Sign 3 - Existing Conditions

The existing sign is located in the State DOT median right-of-way along Forest Parkway, between Bartlett Drive and Jones Court. The sign is constructed of high density foam supported by two posts. PPI recommends replacing the existing sign with a new high density foam sign supported by DOT approved breakaway posts. New landscaping should be installed.