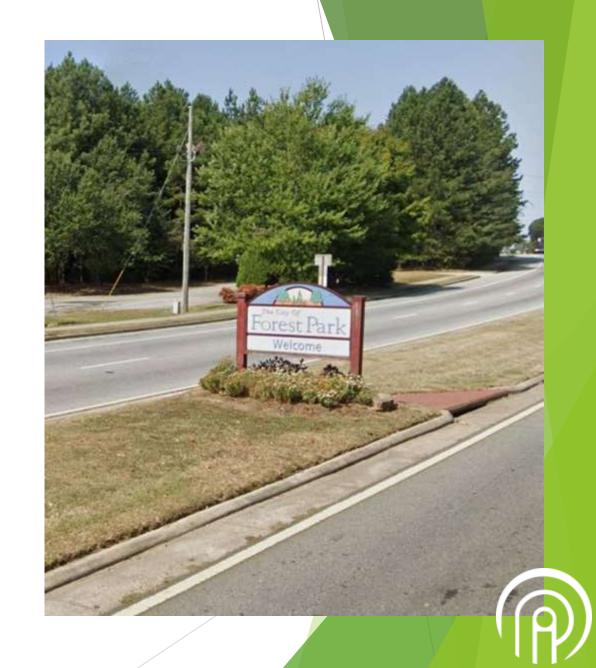

#### Sign 3 - Existing Conditions

The existing sign is located in the State DOT median right-of-way along Forest Parkway, between Bartlett Drive and Jones Court. The sign is constructed of high density foam supported by two posts. PPI recommends replacing the existing sign with a new high density foam sign supported by DOT approved breakaway posts. New landscaping should be installed.