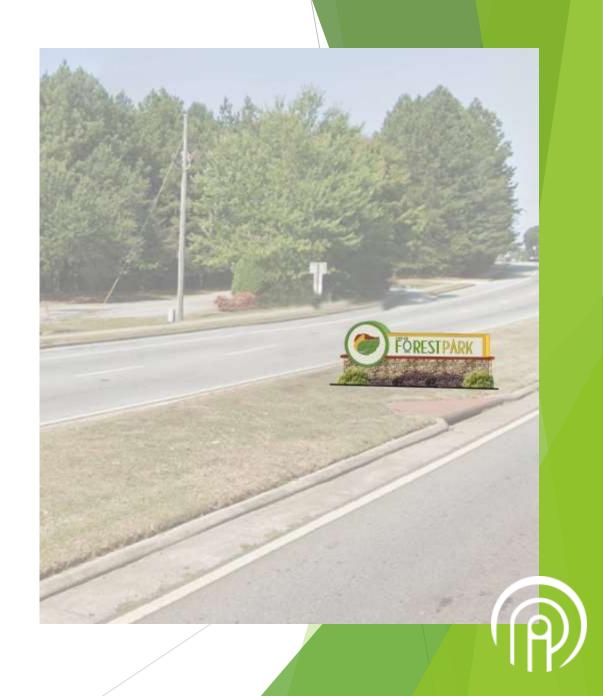

from the existing property owner and installing a new monument sign outside of the right-of-way in the clear zone.



### Sign 2 - Concept Design





Concept Elevation



### Sign 3 - Existing Conditions

- ► Location: Forest Parkway/SR 331 @ Lake City Limits near Bartlett Drive (LD, LL) 13-049
- Coordinates: 33.616510, -84.353025
- Parcel ID: N/A





#### Sign 3 - Existing Conditions

The existing sign is located in the State DOT median right-of-way along Forest Parkway, between Bartlett Drive and Jones Court. The sign is constructed of high density foam supported by two posts. PPI recommends replacing the existing sign with a new high density foam sign supported by DOT approved breakaway posts. New landscaping should be installed.



## Sign 3 - Concept Design





Concept Elevation



#### Sign 4 - Existing Conditions

- ► Location: Forest Parkway/SR 331 @ State Farmers Market (LD, LL) 13-053
- Coordinates: 33.618450, -84.393692
- Parcel ID: N/A





#### Sign 4 - Existing Conditions

► The existing sign is located in the State DOT median right-of-way along Forest Parkway, at the intersection of Main Drive. The sign is constructed of high density foam supported by two posts. PPI recommends replacing the existing sign with a new high density foam sign supported by DOT approved breakaway posts. New landscaping should be installed.



# Sign 4 - Concept Design





Concept Elevation



#### Sign 5 - Existing Conditions

► Location: Old Dixie Road/19/41 @ 285 (LD, LL) 13-045

Coordinates: 33.631606, -84.387479

Parcel ID: 13045A-C008





#### Sign 5 - Existing Conditions