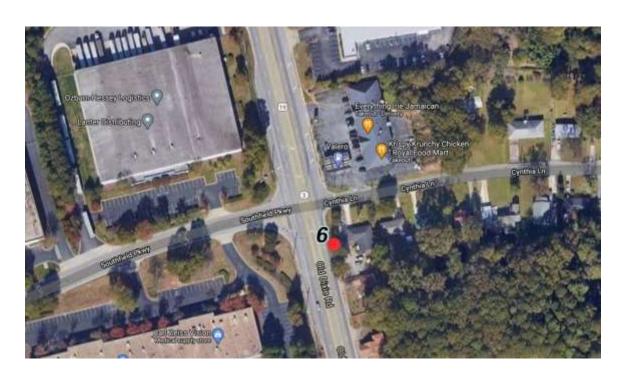

#### Sign 6 - Existing Conditions

▶ Location: Old Dixie Road/19/41 @ Cynthia Lane (LD, LL) 13-083

Coordinates: 33.602302, -84.379614

Parcel ID: 13083C-B019