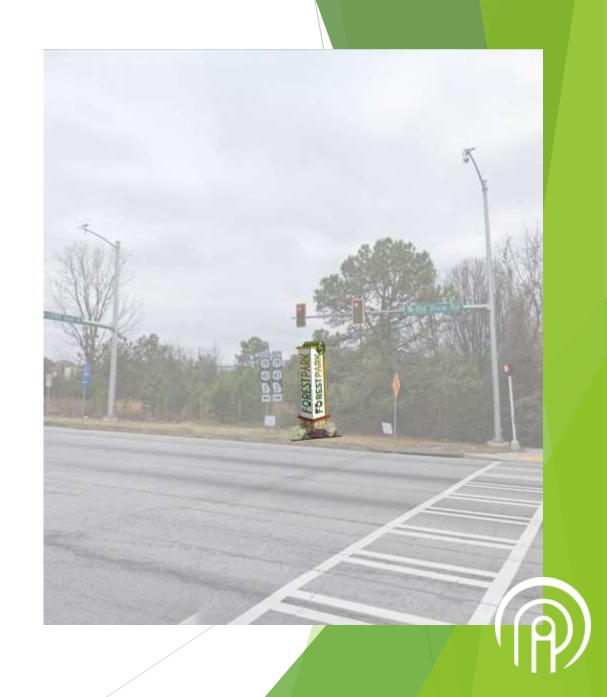

#### Sign 6 - Existing Conditions

▶ Location: Old Dixie Road/19/41 @ Cynthia Lane (LD, LL) 13-083

Coordinates: 33.602302, -84.379614

Parcel ID: 13083C-B019

#### Sign 6 - Existing Conditions

The existing sign is located in the State DOT right-of-way along Old Dixie Highway near the intersection of Southfield Parkway, adjacent to a private residence. Due to the proximity of the sign to Old Dixie Highway and the adjacent property, there is not enough space to install a larger sign at this location. PPI recommends refurbishing the existing sign post and installing a new sign mounted to the existing post.