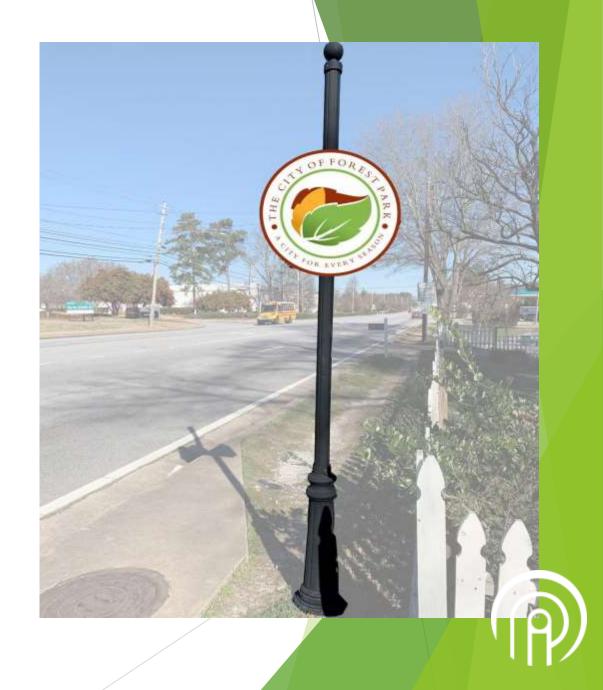

e of the rightof-way in the clear zone. New landscaping should be installed.



### Sign 5 - Concept Design





Concept 3D View

Concept Elevation



#### Sign 6 - Existing Conditions

▶ Location: Old Dixie Road/19/41 @ Cynthia Lane (LD, LL) 13-083

Coordinates: 33.602302, -84.379614

Parcel ID: 13083C-B019





#### Sign 6 - Existing Conditions

The existing sign is located in the State DOT right-of-way along Old Dixie Highway near the intersection of Southfield Parkway, adjacent to a private residence. Due to the proximity of the sign to Old Dixie Highway and the adjacent property, there is not enough space to install a larger sign at this location. PPI recommends refurbishing the existing sign post and installing a new sign mounted to the existing post.



# Sign 6 - Concept Design





# City of Forest Park Welcome Signs

Site Investigation and Pre-Development Report
May 3,2021