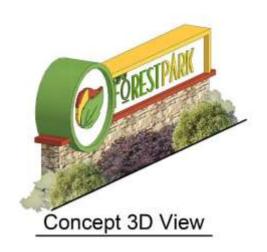

boro Road and the adjacent property, there is not enough space to install a larger sign at this location. PPI recommends refurbishing the existing sign post and installing a new sign mounted to the existing post.



# Sign 1 -Concept Design







#### Sign 2 - Existing Conditions

Location: Jonesboro Road/Hwy 54 @ Metcalf Road (LD, LL) 12-208, 12-177

Coordinates: 33.616352, -84.349655

Parcel ID: 12177A-A001





#### Sign 2 - Existing Conditions

The existing sign is located in the State DOT right-of-way along Jonesboro Rd near the intersection of Metcalf Road, adjacent to an undeveloped property. PPI recommends purchasing a signage easement from the existing property owner and installing a new monument sign outside of the right-of-way in the clear zone.



### Sign 2 - Concept Design





Concept Elevation



### Sign 3 - Existing Conditions

- ► Location: Forest Parkway/SR 331 @ Lake City Limits near Bartlett Drive (LD, LL) 13-049
- Coordinates: 33.616510, -84.353025
- Parcel ID: N/A





#### Sign 3 - Existing Conditions

The existing sign is located in the State DOT median right-of-way along Forest Parkway, between Bartlett Drive and Jones Court. The sign is constructed of high density foam supported by two posts. PPI recommends replacing the existing sign with a new high density foam sign supported by DOT approved breakaway posts. New landscaping should be installed.



## Sign 3 - Concept Design





Concept Elevation



#### Sign 4 - Existing Conditions

- ► Location: Forest Parkway/SR 331 @ State Farmers Market (LD, LL) 13-053
- Coordinates: 33.618450, -84.393692