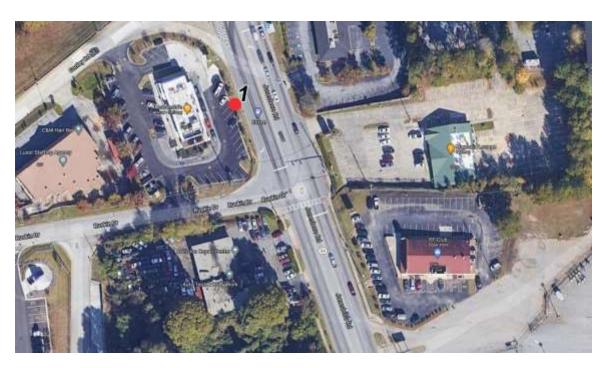

#### Sign 1 - Existing Conditions

▶ Location: Jonesboro Road/Hwy 54 @ Ruskin Drive (LD-LL) 13-015

Coordinates: 33.647569, -84.365293

Parcel ID: 13015A-A003

#### Sign 1 - Existing Conditions

The existing sign is located in the State DOT right-of-way along Jonesboro Rd near the intersection of Ruskin Drive, adjacent to the McDonald's restaurant. Due to the proximity of the sign to Jonesboro Road and the adjacent property, there is not enough space to install a larger sign at this location. PPI recommends refurbishing the existing sign post and installing a new sign mounted to the existing post.