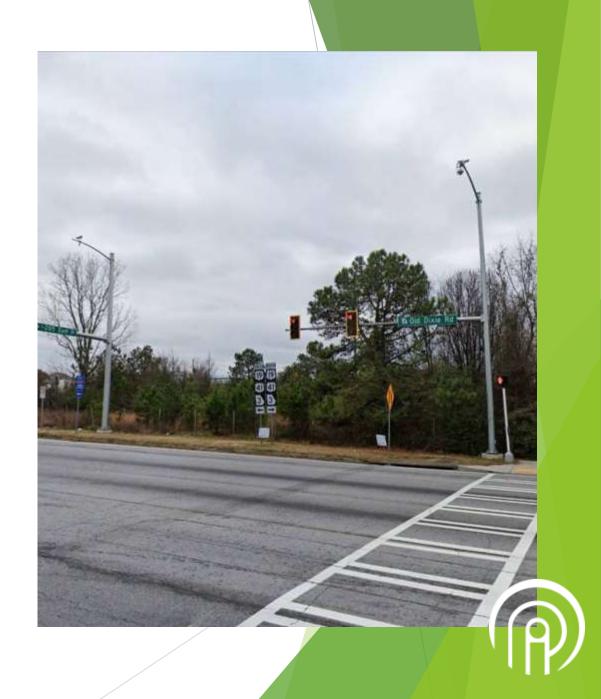

#### Sign 5 - Existing Conditions

► Location: Old Dixie Road/19/41 @ 285 (LD, LL) 13-045

Coordinates: 33.631606, -84.387479

Parcel ID: 13045A-C008

#### Sign 5 - Existing Conditions

Currently there is no sign at this location, and the City has requested a new sign in this area. PPI recommends purchasing a signage easement from the existing property owner and installing a new high density foam sign supported by DOT approved breakaway posts. Signage shall be located outside of the rightof-way in the clear zone. New landscaping should be installed.