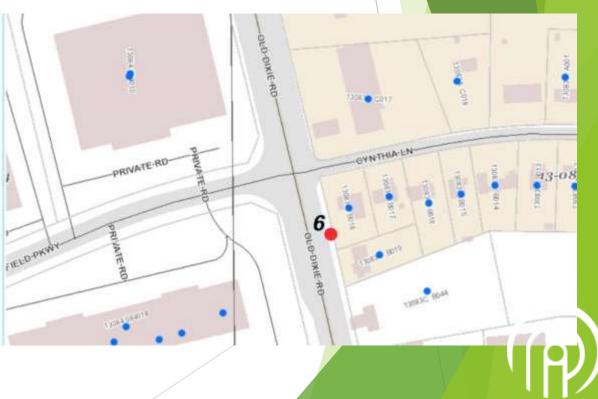

#### Sign 6 - Existing Conditions

▶ Location: Old Dixie Road/19/41 @ Cynthia Lane (LD, LL) 13-083

Coordinates: 33.602302, -84.379614

Parcel ID: 13083C-B019

#### Sign 6 - Existing Conditions

The existing sign is located in the State DOT right-of-way along Old Dixie Highway near the intersection of Southfield Parkway, adjacent to a private residence. Due to the proximity of the sign to Old Dixie Highway and the adjacent property, there is not enough space to install a larger sign at this location. PPI recommends refurbishing the existing sign post and installing a new sign mounted to the existing post.