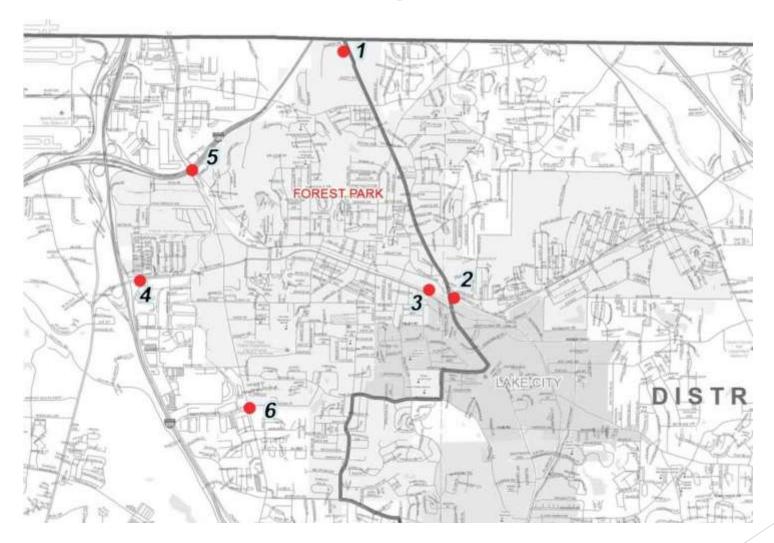

# City of Forest Park Welcome Signs

Site Investigation and Pre-Development Report
May 3,2021



#### Table of Contents

- Overall Location Map
- ► Sign 1 Existing Conditions and Proposed Concept
- ► Sign 2 Existing Conditions and Proposed Concept
- ► Sign 3 Existing Conditions and Proposed Concept
- Sign 4 Existing Conditions and Proposed Concept
- Sign 5 Existing Conditions and Proposed Concept
- Sign 6 Existing Conditions and Proposed Concept



# **Overall Location Map**





#### Sign 1 - Existing Conditions

▶ Location: Jonesboro Road/Hwy 54 @ Ruskin Drive (LD-LL) 13-015

Coordinates: 33.647569, -84.365293

Parcel ID: 13015A-A003





#### Sign 1 - Existing Conditions

The existing sign is located in the State DOT right-of-way along Jonesboro Rd near the intersection of Ruskin Drive, adjacent to the McDonald's restaurant. Due to the proximity of the sign to Jonesboro Road and the adjacent property, there is not enough space to install a larger sign at this location. PPI recommends refurbishing the existing sign post and installing a new sign mounted to the existing post.



# Sign 1 -Concept Design







#### Sign 2 - Existing Conditions

Location: Jonesboro Road/Hwy 54 @ Metcalf Road (LD, LL) 12-208, 12-177

Coordinates: 33.616352, -84.349655

Parcel ID