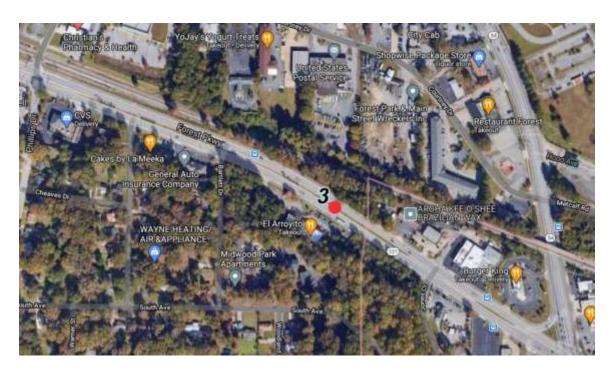

### Sign 3 - Existing Conditions

- ► Location: Forest Parkway/SR 331 @ Lake City Limits near Bartlett Drive (LD, LL) 13-049
- Coordinates: 33.616510, -84.353025
- Parcel ID: N/A

#### Sign 3 - Existing Conditions

The existing sign is located in the State DOT median right-of-way along Forest Parkway, between Bartlett Drive and Jones Court. The sign is constructed of high density foam supported by two posts. PPI recommends replacing the existing sign with a new high density foam sign supported by DOT approved breakaway posts. New landscaping should be installed.