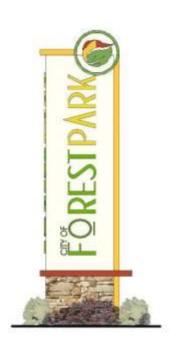

commends replacing the existing sign with a new high density foam sign supported by DOT approved breakaway posts. New landscaping should be installed.



# Sign 4 - Concept Design





Concept Elevation



#### Sign 5 - Existing Conditions

► Location: Old Dixie Road/19/41 @ 285 (LD, LL) 13-045

Coordinates: 33.631606, -84.387479

Parcel ID: 13045A-C008





#### Sign 5 - Existing Conditions

Currently there is no sign at this location, and the City has requested a new sign in this area. PPI recommends purchasing a signage easement from the existing property owner and installing a new high density foam sign supported by DOT approved breakaway posts. Signage shall be located outside of the rightof-way in the clear zone. New landscaping should be installed.



### Sign 5 - Concept Design





Concept 3D View

Concept Elevation



#### Sign 6 - Existing Conditions

▶ Location: Old Dixie Road/19/41 @ Cynthia Lane (LD, LL) 13-083

Coordinates: 33.602302, -84.379614

Parcel ID: 13083C-B019





#### Sign 6 - Existing Conditions

The existing sign is located in the State DOT right-of-way along Old Dixie Highway near the intersection of Southfield Parkway, adjacent to a private residence. Due to the proximity of the sign to Old Dixie Highway and the adjacent property, there is not enough space to install a larger sign at this location. PPI recommends refurbishing the existing sign post and installing a new sign mounted to the existing post.



# Sign 6 - Concept Design





# City of Forest Park Welcome Signs

Site Investigation and Pre-Development Report
May 3,2021