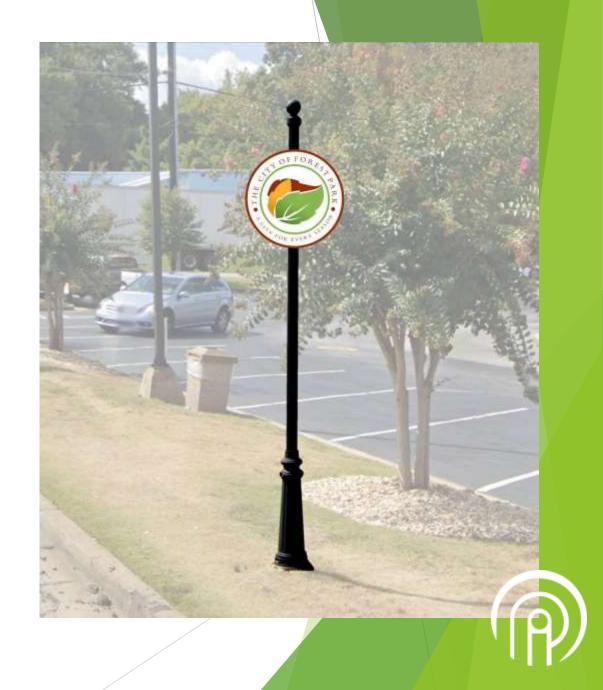

#### Sign 2 - Existing Conditions

Location: Jonesboro Road/Hwy 54 @ Metcalf Road (LD, LL) 12-208, 12-177

Coordinates: 33.616352, -84.349655

Parcel ID: 12177A-A001

#### Sign 2 - Existing Conditions

The existing sign is located in the State DOT right-of-way along Jonesboro Rd near the intersection of Metcalf Road, adjacent to an undeveloped property. PPI recommends purchasing a signage easement from the existing property owner and installing a new monument sign outside of the right-of-way in the clear zone.