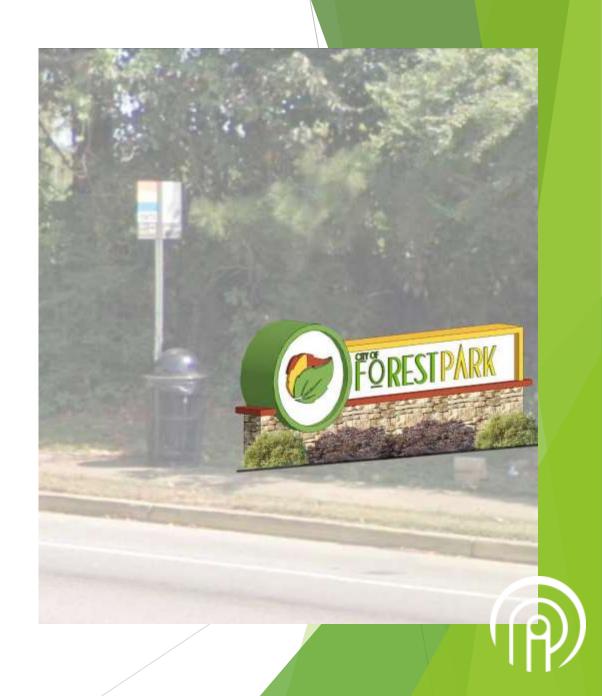

ent property, there is not enough space to install a larger sign at this location. PPI recommends refurbishing the existing sign post and installing a new sign mounted to the existing post.



# Sign 1 -Concept Design







#### Sign 2 - Existing Conditions

Location: Jonesboro Road/Hwy 54 @ Metcalf Road (LD, LL) 12-208, 12-177

Coordinates: 33.616352, -84.349655

Parcel ID: 12177A-A001





#### Sign 2 - Existing Conditions

The existing sign is located in the State DOT right-of-way along Jonesboro Rd near the intersection of Metcalf Road, adjacent to an undeveloped property. PPI recommends purchasing a signage easement from the existing property owner and installing a new monument sign outside of the right-of-way in the clear zone.



### Sign 2 - Concept Design





Concept Elevation



### Sign 3 - Existing Conditions

- ► Location: Forest Parkway/SR 331 @ Lake City Limits near Bartlett Drive (LD, LL) 13-049
- Coordinates: 33.616510, -84.353025
- Parcel ID: N/A





#### Sign 3 - Existing Conditions

The existing sign is located in the State DOT median right-of-way along Forest Parkway, between Bartlett Drive and Jones Court. The sign is constructed of high density foam supported by two posts. PPI recommends replacing the existing sign with a new high density foam sign supported by DOT approved breakaway posts. New landscaping should be installed.



## Sign 3 - Concept Design





Concept Elevation



#### Sign 4 - Existing Conditions

- ► Location: Forest Parkway/SR 331 @ State Farmers Market (LD, LL) 13-053
- Coordinates: 33.618450, -84.393692
- Parcel ID: N/A