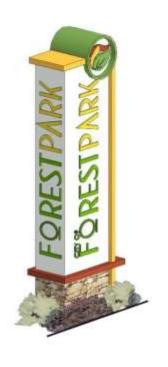

#### Sign 6 - Existing Conditions

The existing sign is located in the State DOT right-of-way along Old Dixie Highway near the intersection of Southfield Parkway, adjacent to a private residence. Due to the proximity of the sign to Old Dixie Highway and the adjacent property, there is not enough space to install a larger sign at this location. PPI recommends refurbishing the existing sign post and installing a new sign mounted to the existing post.