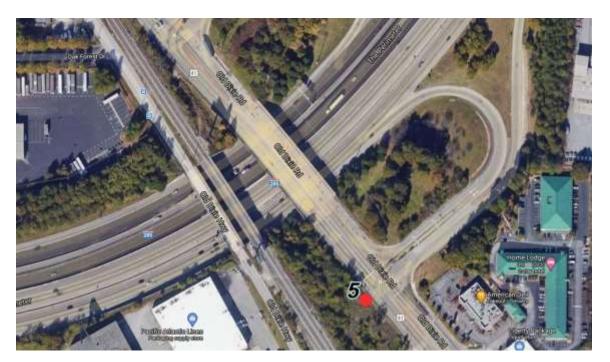

#### Sign 5 - Existing Conditions

► Location: Old Dixie Road/19/41 @ 285 (LD, LL) 13-045

Coordinates: 33.631606, -84.387479

Parcel ID: 13045A-C008

#### Sign 5 - Existing Conditions

Currently there is no sign at this location, and the City has requested a new sign in this area. PPI recommends purchasing a signage easement from the existing property owner and installing a new high density foam sign supported by DOT approved breakaway posts. Signage shall be located outside of the rightof-way in the clear zone. New landscaping should be installed.