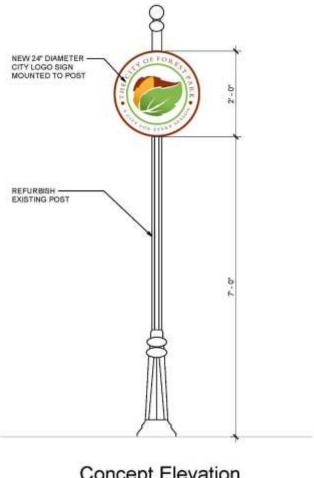

#### Sign 2 - Existing Conditions

The existing sign is located in the State DOT right-of-way along Jonesboro Rd near the intersection of Metcalf Road, adjacent to an undeveloped property. PPI recommends purchasing a signage easement from the existing property owner and installing a new monument sign outside of the right-of-way in the clear zone.

### Sign 2 - Concept Design

Concept Elevation