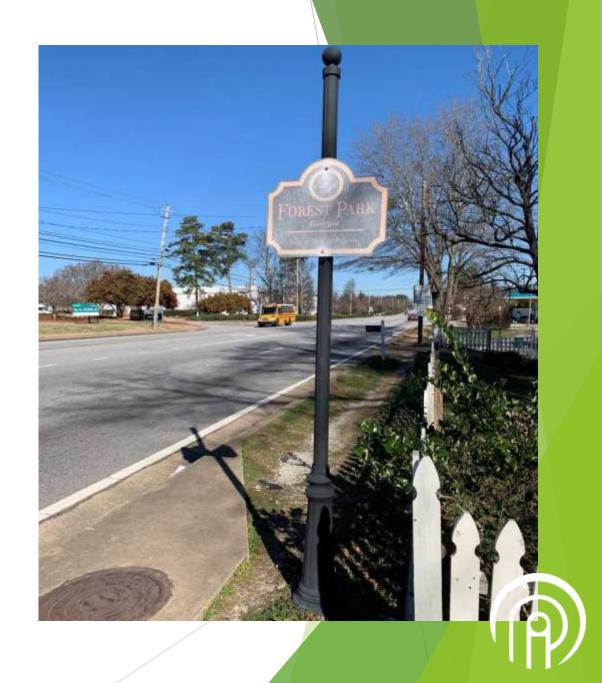

#### Sign 6 - Existing Conditions

The existing sign is located in the State DOT right-of-way along Old Dixie Highway near the intersection of Southfield Parkway, adjacent to a private residence. Due to the proximity of the sign to Old Dixie Highway and the adjacent property, there is not enough space to install a larger sign at this location. PPI recommends refurbishing the existing sign post and installing a new sign mounted to the existing post.

# Sign 6 - Concept Design