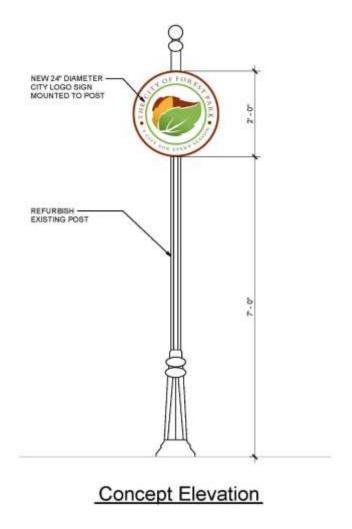

ide of the rightof-way in the clear zone. New landscaping should be installed.



### Sign 5 - Concept Design





Concept 3D View

Concept Elevation



#### Sign 6 - Existing Conditions

▶ Location: Old Dixie Road/19/41 @ Cynthia Lane (LD, LL) 13-083

Coordinates: 33.602302, -84.379614

Parcel ID: 13083C-B019





#### Sign 6 - Existing Conditions

The existing sign is located in the State DOT right-of-way along Old Dixie Highway near the intersection of Southfield Parkway, adjacent to a private residence. Due to the proximity of the sign to Old Dixie Highway and the adjacent property, there is not enough space to install a larger sign at this location. PPI recommends refurbishing the existing sign post and installing a new sign mounted to the existing post.



# Sign 6 - Concept Design





# City of Forest Park Welcome Signs

Site Investigation and Pre-Development Report
May 3,2021