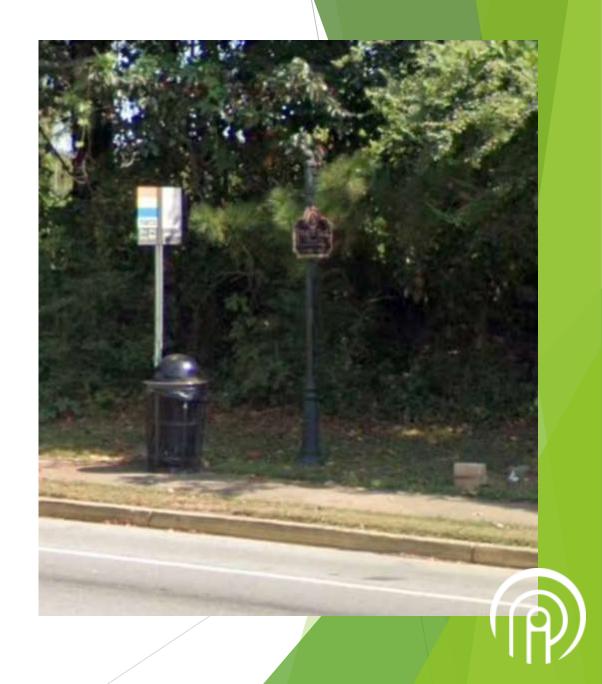

#### Sign 2 - Existing Conditions

The existing sign is located in the State DOT right-of-way along Jonesboro Rd near the intersection of Metcalf Road, adjacent to an undeveloped property. PPI recommends purchasing a signage easement from the existing property owner and installing a new monument sign outside of the right-of-way in the clear zone.