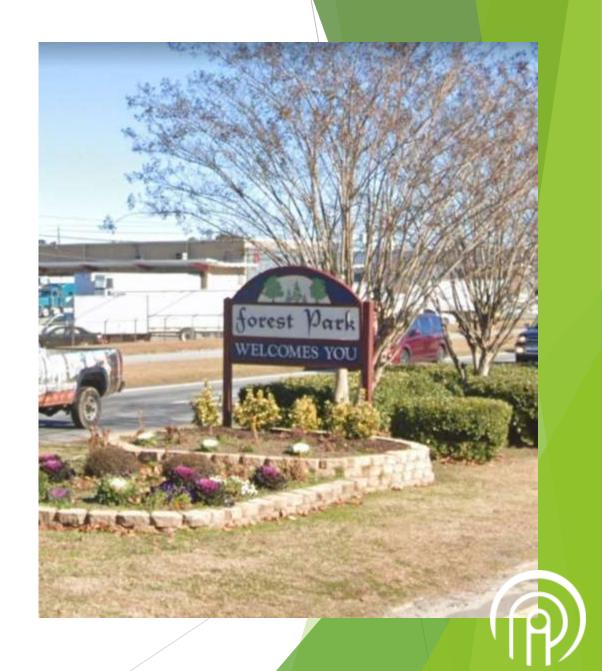

#### Sign 4 - Existing Conditions

► The existing sign is located in the State DOT median right-of-way along Forest Parkway, at the intersection of Main Drive. The sign is constructed of high density foam supported by two posts. PPI recommends replacing the existing sign with a new high density foam sign supported by DOT approved breakaway posts. New landscaping should be installed.

# Sign 4 - Concept Design

Concept Elevation