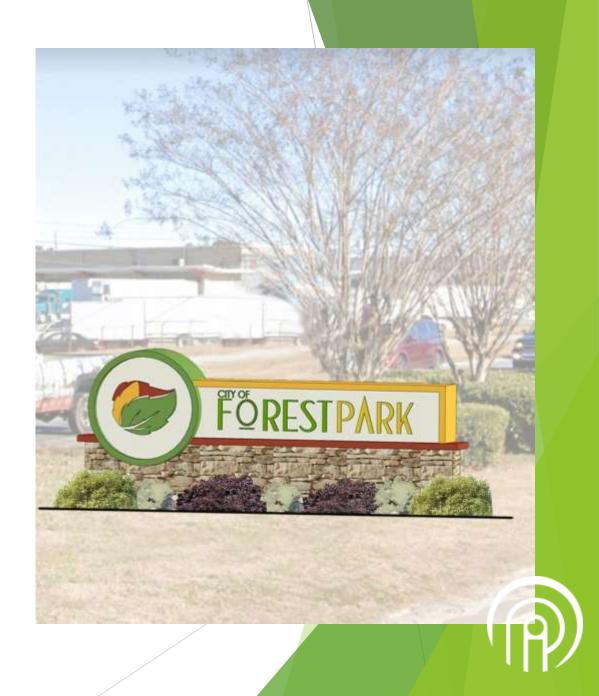

ing the existing sign with a new high density foam sign supported by DOT approved breakaway posts. New landscaping should be installed.



## Sign 3 - Concept Design





Concept Elevation



#### Sign 4 - Existing Conditions

- ► Location: Forest Parkway/SR 331 @ State Farmers Market (LD, LL) 13-053
- Coordinates: 33.618450, -84.393692
- Parcel ID: N/A





#### Sign 4 - Existing Conditions

► The existing sign is located in the State DOT median right-of-way along Forest Parkway, at the intersection of Main Drive. The sign is constructed of high density foam supported by two posts. PPI recommends replacing the existing sign with a new high density foam sign supported by DOT approved breakaway posts. New landscaping should be installed.



# Sign 4 - Concept Design





Concept Elevation



#### Sign 5 - Existing Conditions

► Location: Old Dixie Road/19/41 @ 285 (LD, LL) 13-045

Coordinates: 33.631606, -84.387479

Parcel ID: 13045A-C008





#### Sign 5 - Existing Conditions

Currently there is no sign at this location, and the City has requested a new sign in this area. PPI recommends purchasing a signage easement from the existing property owner and installing a new high density foam sign supported by DOT approved breakaway posts. Signage shall be located outside of the rightof-way in the clear zone. New landscaping should be installed.



### Sign 5 - Concept Design





Concept 3D View

Concept Elevation



#### Sign 6 - Existing Conditions

▶ Location: Old Dixie Road/19/41 @ Cynthia Lane (LD, LL) 13-083

Coordinates: 33.602302, -84.379614

Parcel ID: 13083C-B019