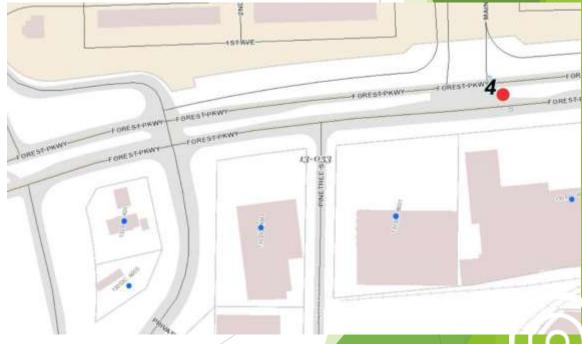

#### Sign 4 - Existing Conditions

- ► Location: Forest Parkway/SR 331 @ State Farmers Market (LD, LL) 13-053
- Coordinates: 33.618450, -84.393692
- Parcel ID: N/A

#### Sign 4 - Existing Conditions

► The existing sign is located in the State DOT median right-of-way along Forest Parkway, at the intersection of Main Drive. The sign is constructed of high density foam supported by two posts. PPI recommends replacing the existing sign with a new high density foam sign supported by DOT approved breakaway posts. New landscaping should be installed.