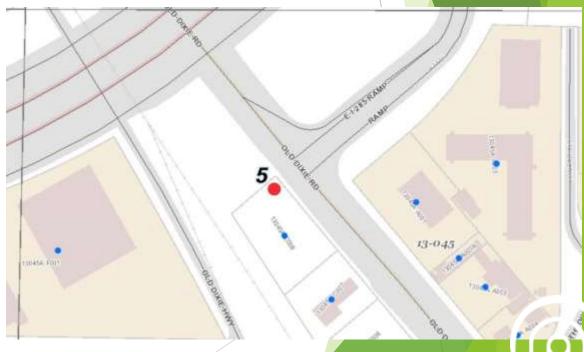

#### Sign 5 - Existing Conditions

► Location: Old Dixie Road/19/41 @ 285 (LD, LL) 13-045

Coordinates: 33.631606, -84.387479

Parcel ID: 13045A-C008

#### Sign 5 - Existing Conditions

Currently there is no sign at this location, and the City has requested a new sign in this area. PPI recommends purchasing a signage easement from the existing property owner and installing a new high density foam sign supported by DOT approved breakaway posts. Signage shall be located outside of the rightof-way in the clear zone. New landscaping should be installed.