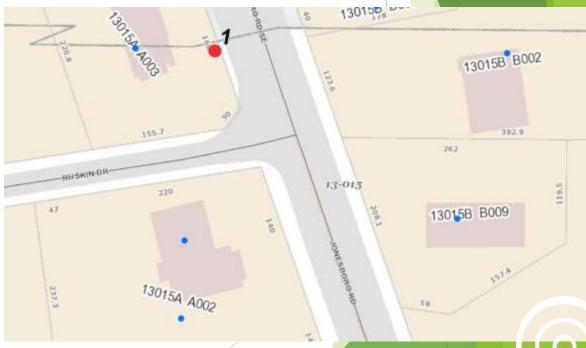

#### Sign 1 - Existing Conditions

▶ Location: Jonesboro Road/Hwy 54 @ Ruskin Drive (LD-LL) 13-015

Coordinates: 33.647569, -84.365293

Parcel ID: 13015A-A003

#### Sign 1 - Existing Conditions

The existing sign is located in the State DOT right-of-way along Jonesboro Rd near the intersection of Ruskin Drive, adjacent to the McDonald's restaurant. Due to the proximity of the sign to Jonesboro Road and the adjacent property, there is not enough space to install a larger sign at this location. PPI recommends refurbishing the existing sign post and installing a new sign mounted to the existing post.