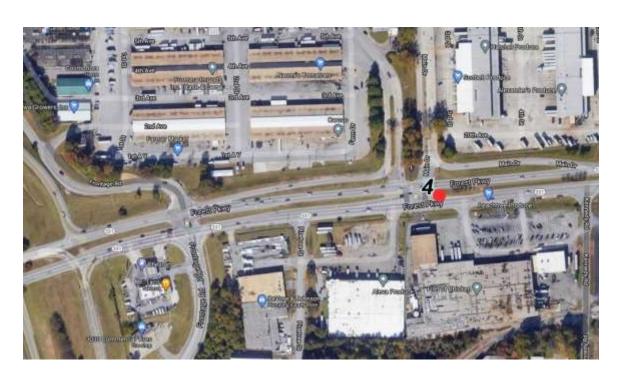

#### Sign 4 - Existing Conditions

- ► Location: Forest Parkway/SR 331 @ State Farmers Market (LD, LL) 13-053
- Coordinates: 33.618450, -84.393692
- Parcel ID: N/A

#### Sign 4 - Existing Conditions

► The existing sign is located in the State DOT median right-of-way along Forest Parkway, at the intersection of Main Drive. The sign is constructed of high density foam supported by two posts. PPI recommends replacing the existing sign with a new high density foam sign supported by DOT approved breakaway posts. New landscaping should be installed.