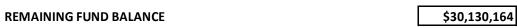

#### **General Fund March Summary by Category**

| Period 03/31/2024             |                              | Beginning Fund Balance po | er Audit>   | 22,400,514   |             |
|-------------------------------|------------------------------|---------------------------|-------------|--------------|-------------|
| Revenue                       | CATEGORY                     | Budget                    | Month       | YTD ACTUAL   | BALANCE     |
| 31 Taxes                      |                              | \$32,097,557              | \$1,897,077 | \$29,051,373 | \$3,046,184 |
| 32 Licenses and Permits       |                              | \$1,012,838               | \$13,394    | \$449,348    | \$563,490   |
| 33 Intergovernmental Revenues |                              | \$0                       | \$0         | \$3,727      | -\$3,727    |
| 34 Chai                       | 34 Charges for Services      |                           | \$34,308    | \$643,149    | \$485,842   |
| 35 Fines and Forfeitures      |                              | \$861,687                 | \$325,953   | \$1,587,205  | -\$725,518  |
| 36 Investment Income          |                              | \$4,354                   | \$1,282     | \$121,357    | -\$117,003  |
| 37 Con                        | 37 Contributions & Donations |                           | \$0         | \$1,000      | -\$1,000    |
| 38 Misc                       | 38 Miscellaneous Revenue     |                           | \$26,136    | \$252,332    | \$3,126,641 |
| REVENUE TOTAL                 |                              | \$38,484,401              | \$2,298,149 | \$32,109,491 | \$6,374,909 |

| Budget       | Month                                                                                             | YTD ACTUAL                                                                                                                                                    | BALANCE                                                                                                                                                                                                                              |
|--------------|---------------------------------------------------------------------------------------------------|---------------------------------------------------------------------------------------------------------------------------------------------------------------|--------------------------------------------------------------------------------------------------------------------------------------------------------------------------------------------------------------------------------------|
| \$23,930,313 | \$1,663,206                                                                                       | \$17,741,053                                                                                                                                                  | \$6,189,260                                                                                                                                                                                                                          |
| \$5,207,547  | \$862,302                                                                                         | \$3,144,766                                                                                                                                                   | \$2,062,781                                                                                                                                                                                                                          |
| \$5,015,346  | \$512,484                                                                                         | \$2,990,154                                                                                                                                                   | \$2,025,192                                                                                                                                                                                                                          |
| \$530,000    | \$10,225                                                                                          | \$703,799                                                                                                                                                     | -\$173,799                                                                                                                                                                                                                           |
| \$620,046    | \$0                                                                                               | \$41,950                                                                                                                                                      | \$578,096                                                                                                                                                                                                                            |
| \$3,251,715  | \$0                                                                                               | \$0                                                                                                                                                           | \$3,251,715                                                                                                                                                                                                                          |
| -\$640,000   | -\$241,881                                                                                        | -\$241,881                                                                                                                                                    | -\$398,119                                                                                                                                                                                                                           |
| \$37,914,967 | \$2,806,336                                                                                       | \$24,379,841                                                                                                                                                  | \$13,535,126                                                                                                                                                                                                                         |
|              | \$23,930,313<br>\$5,207,547<br>\$5,015,346<br>\$530,000<br>\$620,046<br>\$3,251,715<br>-\$640,000 | \$23,930,313 \$1,663,206<br>\$5,207,547 \$862,302<br>\$5,015,346 \$512,484<br>\$530,000 \$10,225<br>\$620,046 \$0<br>\$3,251,715 \$0<br>-\$640,000 -\$241,881 | \$23,930,313 \$1,663,206 \$17,741,053<br>\$5,207,547 \$862,302 \$3,144,766<br>\$5,015,346 \$512,484 \$2,990,154<br>\$530,000 \$10,225 \$703,799<br>\$620,046 \$0 \$41,950<br>\$3,251,715 \$0 \$0<br>-\$640,000 -\$241,881 -\$241,881 |