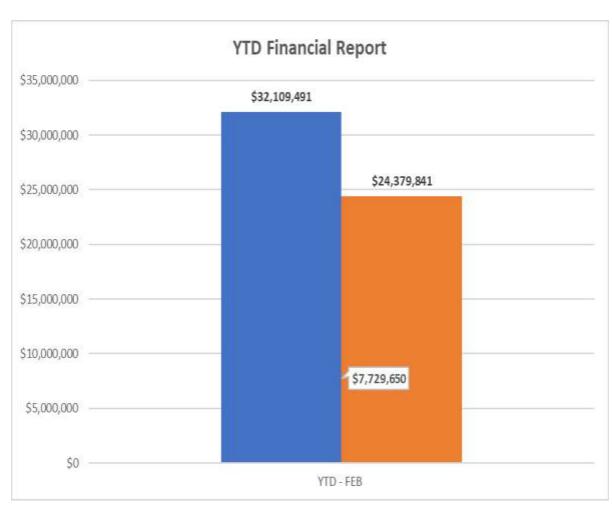

#### **General Fund March Summary by Category**

| Period 03/31/2024             |                              | Beginning Fund Balance po | er Audit>   | 22,400,514   |             |
|-------------------------------|------------------------------|---------------------------|-------------|--------------|-------------|
| Revenue                       | CATEGORY                     | Budget                    | Month       | YTD ACTUAL   | BALANCE     |
| 31 Taxes                      |                              | \$32,097,557              | \$1,897,077 | \$29,051,373 | \$3,046,184 |
| 32 Licenses and Permits       |                              | \$1,012,838               | \$13,394    | \$449,348    | \$563,490   |
| 33 Intergovernmental Revenues |                              | \$0                       | \$0         | \$3,727      | -\$3,727    |
| 34 Chai                       | 34 Charges for Services      |                           | \$34,308    | \$643,149    | \$485,842   |
| 35 Fines and Forfeitures      |                              | \$861,687                 | \$325,953   | \$1,587,205  | -\$725,518  |
| 36 Investment Income          |                              | \$4,354                   | \$1,282     | \$121,357    | -\$117,003  |
| 37 Con                        | 37 Contributions & Donations |                           | \$0         | \$1,000      | -\$1,000    |
| 38 Misc                       | 38 Miscellaneous Revenue     |                           | \$26,136    | \$252,332    | \$3,126,641 |
| REVENUE TOTAL                 |                              | \$38,484,401              | \$2,298,149 | \$32,109,491 | \$6,374,909 |

| Budget       | Month                                                                                             | YTD ACTUAL                                                                                                                                                    | BALANCE                                                                                                                                                                                                                              |
|--------------|---------------------------------------------------------------------------------------------------|---------------------------------------------------------------------------------------------------------------------------------------------------------------|--------------------------------------------------------------------------------------------------------------------------------------------------------------------------------------------------------------------------------------|
| \$23,930,313 | \$1,663,206                                                                                       | \$17,741,053                                                                                                                                                  | \$6,189,260                                                                                                                                                                                                                          |
| \$5,207,547  | \$862,302                                                                                         | \$3,144,766                                                                                                                                                   | \$2,062,781                                                                                                                                                                                                                          |
| \$5,015,346  | \$512,484                                                                                         | \$2,990,154                                                                                                                                                   | \$2,025,192                                                                                                                                                                                                                          |
| \$530,000    | \$10,225                                                                                          | \$703,799                                                                                                                                                     | -\$173,799                                                                                                                                                                                                                           |
| \$620,046    | \$0                                                                                               | \$41,950                                                                                                                                                      | \$578,096                                                                                                                                                                                                                            |
| \$3,251,715  | \$0                                                                                               | \$0                                                                                                                                                           | \$3,251,715                                                                                                                                                                                                                          |
| -\$640,000   | -\$241,881                                                                                        | -\$241,881                                                                                                                                                    | -\$398,119                                                                                                                                                                                                                           |
| \$37,914,967 | \$2,806,336                                                                                       | \$24,379,841                                                                                                                                                  | \$13,535,126                                                                                                                                                                                                                         |
|              | \$23,930,313<br>\$5,207,547<br>\$5,015,346<br>\$530,000<br>\$620,046<br>\$3,251,715<br>-\$640,000 | \$23,930,313 \$1,663,206<br>\$5,207,547 \$862,302<br>\$5,015,346 \$512,484<br>\$530,000 \$10,225<br>\$620,046 \$0<br>\$3,251,715 \$0<br>-\$640,000 -\$241,881 | \$23,930,313 \$1,663,206 \$17,741,053<br>\$5,207,547 \$862,302 \$3,144,766<br>\$5,015,346 \$512,484 \$2,990,154<br>\$530,000 \$10,225 \$703,799<br>\$620,046 \$0 \$41,950<br>\$3,251,715 \$0 \$0<br>-\$640,000 -\$241,881 -\$241,881 |