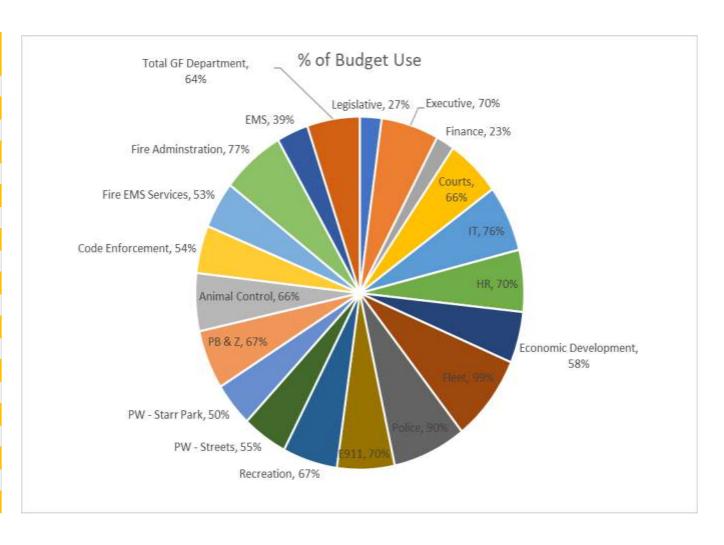

#### **General Fund March Summary by Department**

|                      |            |            |            | % of   |
|----------------------|------------|------------|------------|--------|
| Department           | Budget     | Actual     | Balance    | Budget |
| Legislative          | 1,121,850  | 297,573    | 824,278    | 27%    |
| Executive            | 1,111,640  | 781,757    | 329,883    | 70%    |
| Finance              | 6,082,275  | 1,379,310  | 4,702,965  | 23%    |
| Courts               | 689,868    | 457,489    | 232,379    | 66%    |
| IT                   | 1,608,480  | 1,215,351  | 393,129    | 76%    |
| HR                   | 609,150    | 429,109    | 180,041    | 70%    |
| Economic Development | 399,847    | 233,559    | 166,288    | 58%    |
| Fleet                | 625,475    | 616,195    | 9,280      | 99%    |
| Police               | 8,405,573  | 7,562,544  | 843,029    | 90%    |
| E911                 | 848,015    | 595,043    | 252,972    | 70%    |
| Recreation           | 2,037,988  | 1,363,031  | 674,957    | 67%    |
| PW - Streets         | 3,947,783  | 2,179,629  | 1,768,154  | 55%    |
| PW - Starr Park      | 69,000     | 34,636     | 34,364     | 50%    |
| PB & Z               | 901,632    | 607,099    | 294,533    | 67%    |
| Animal Control       | 115,920    | 76,346     | 39,574     | 66%    |
| Code Enforcement     | 389,456    | 211,565    | 177,891    | 54%    |
| Fire EMS Services    | 2,348,847  | 1,255,386  | 1,093,461  | 53%    |
| Fire Adminstration   | 6,565,968  | 5,070,276  | 1,495,692  | 77%    |
| EMS                  | 36,200     | 13,944     | 22,256     | 39%    |
| Total GF Department  | 37,914,967 | 24,379,841 | 13,535,126 | 64%    |