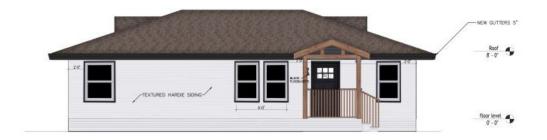

### Front Façade Material & Colors

Siding: Textured Hardie Dark Siding (SW 6245 Quick Silver)

Roof: Hip with Architectural Single GAF Weatherwood Natural Shadow

**Doors:** 3'-0" Steel Exterior (Black)

Trim: SW 7020 Black Fox

Windows: Single Hung Vinyl (White) Gutters: 5in Aluminum (Black) Down Spout: 5in Aluminum (Black)

Porch Lighting: Visual Comfort Vado Large Wall Lantern (Black)

### **ELEVATIONS**

Planning & Community Development Department 785 Forest Parkway Forest Park, Georgia 30297 (404) 366-4720

Planning & Community Development Department 785 Forest Parkway Forest Park, Georgia 30297 (404) 366-4720