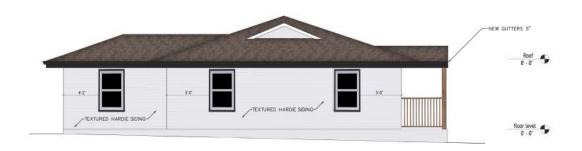

### Side Façade Material & Colors Facing East

Siding: Textured Hardie Dark Siding (SW 6245 Quick Silver)

Roof: Hip with Architectural Single GAF Weatherwood Natural Shadow

Trim: SW 7020 Black Fox

Windows: Single Hung Vinyl (White) Gutters: 5in Aluminum (Black) Down Spout: 5in Aluminum (Black)

#### Side Façade Material & Colors Facing West

Siding: Textured Hardie Dark Siding (SW 6245 Quick Silver)

**Roof:** Hip with Architectural Single GAF Weatherwood Natural Shadow

Doors: 2'-8" 6-Panel Steel (Black)

Trim: SW 7020 Black Fox

Windows: Single Hung Vinyl (White) Gutters: 5in Aluminum (Black) Down Spout: 5in Aluminum (Black)

### **ELEVATIONS**

Planning & Community Development Department 785 Forest Parkway Forest Park, Georgia 30297 (404) 366-4720

Planning & Community Development Department 785 Forest Parkway Forest Park, Georgia 30297 (404) 366-4720