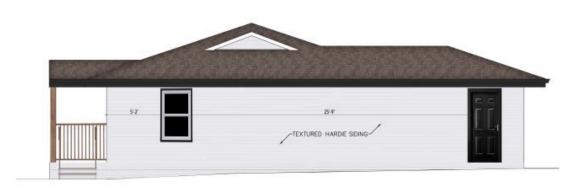

#### Rear Façade Material & Colors

Siding: Textured Hardie Dark Siding (SW 6245 Quick Silver)

Roof: Hip with Architectural Single GAF Weatherwood Natural Shadow

Trim: SW 7020 Black Fox

Windows: Single Hung Vinyl (White)
Gutters: 5in Aluminum (Black)
Down Spout: 5in Aluminum (Black)

Lighting: 150-Watt EQ Halogen 2-Head Floodlight (Black)

Planning & Community Development Department 785 Forest Parkway Forest Park, Georgia 30297 (404) 366-4720

### **ELEVATIONS**

Planning & Community Development Department 785 Forest Parkway Forest Park, Georgia 30297 (404) 366-4720

Planning & Community Development Department 785 Forest Parkway Forest Park, Georgia 30297 (404) 366-4720