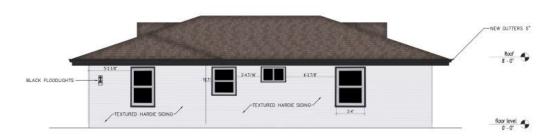

### Front Façade Material & Colors

Siding: Textured Hardie Dark Siding (SW 6245 Quick Silver)

Roof: Hip with Architectural Single GAF Weatherwood Natural Shadow

**Doors:** 3'-0" Steel Exterior (Black)

Trim: SW 7020 Black Fox

Windows: Single Hung Vinyl (White) Gutters: 5in Aluminum (Black) Down Spout: 5in Aluminum (Black)

Porch Lighting: Visual Comfort Vado Large Wall Lantern (Black)

### **ELEVATIONS**

Planning & Community Development Department 785 Forest Parkway Forest Park, Georgia 30297 (404) 366-4720

Planning & Community Development Department 785 Forest Parkway Forest Park, Georgia 30297 (404) 366-4720