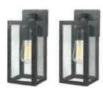

Windows: Single Hung Vinyl (White) Gutters: 5in Aluminum (Black) Down Spout: 5in Aluminum (Black)

Porch Lighting: Visual Comfort Vado Large Wall Lantern (Black)

Front Door: 3'-0" Steel Exterior (Black)

**Side Door:** 2'-8" 6-Panel Steel Exterior (Black)

**Windows:** Single-Hung Vinyl (White)

**Porch Lighting:** Visual Comfort Vado Large Wall Lantern (Black)

**Floodlights:** 150-Watt EQ Halogen (Black)