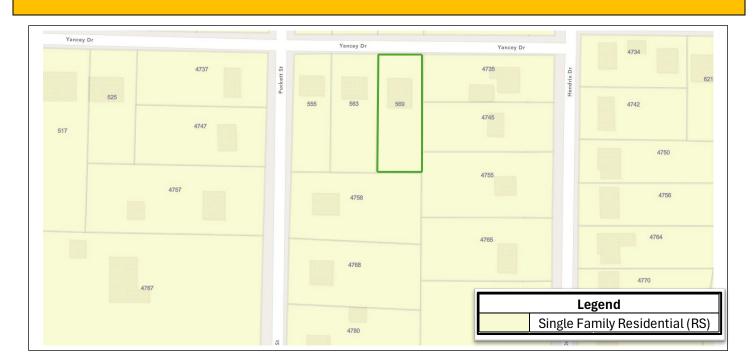

### **ZONING MAP**

Planning & Community Development Department 785 Forest Parkway Forest Park, Georgia 30297 (404) 366-4720

#### **Zoning Classifications of Contiguous Properties**

| Direction | Zoning & Use                   | Direction | Zoning & Use                   |
|-----------|--------------------------------|-----------|--------------------------------|
| North     | Single Family Residential (RS) | East      | Single Family Residential (RS) |
| South     | Single Family Residential (RS) | West      | Single Family Residential (RS) |