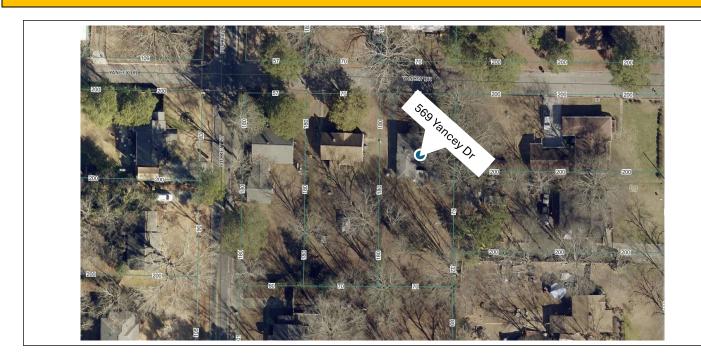

ade Material & Colors Facing West

Siding: Textured Hardie Dark Siding (SW 6245 Quick Silver)

**Roof:** Hip with Architectural Single GAF Weatherwood Natural Shadow

Doors: 2'-8" 6-Panel Steel (Black)

Trim: SW 7020 Black Fox

Windows: Single Hung Vinyl (White) Gutters: 5in Aluminum (Black) Down Spout: 5in Aluminum (Black)

#### Rear Façade Material & Colors

Siding: Textured Hardie Dark Siding (SW 6245 Quick Silver)

Roof: Hip with Architectural Single GAF Weatherwood Natural Shadow

Trim: SW 7020 Black Fox

Windows: Single Hung Vinyl (White)
Gutters: 5in Aluminum (Black)
Down Spout: 5in Aluminum (Black)

Lighting: 150-Watt EQ Halogen 2-Head Floodlight (Black)



Planning & Community Development Department 785 Forest Parkway Forest Park, Georgia 30297 (404) 366-4720

### **AERIAL MAP**



### **ZONING MAP**





Planning & Community Development Department 785 Forest Parkway Forest Park, Georgia 30297 (404) 366-4720

### **CURRENT CONDITIONS – PHOTOS**







Planning & Community Development Department 785 Forest Parkway Forest Park, Georgia 30297 (404) 366-4720







Planning & Community Development Department 785 Forest Parkway Forest Park, Georgia 30297 (404) 366-4720

#### SITE PLAN





Planning & Community Development Department 785 Forest Parkway Forest Park, Georgia 30297 (404) 366-4720

#### **SURVEY**





Planning & Community Development Department 785 Forest Parkway Forest Park, Georgia 30297 (404) 366-4720

### **ELEVATIONS**











Planning & Community Development Department 785 Forest Parkway Forest Park, Georgia 30297 (404) 366-4720











Planning