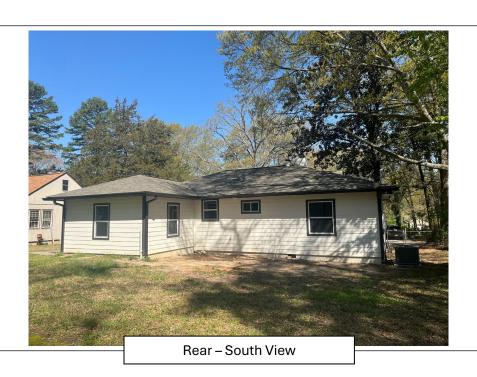

#### Rear Façade Material & Colors

Siding: Textured Hardie Dark Siding (SW 6245 Quick Silver)

Roof: Hip with Architectural Single GAF Weatherwood Natural Shadow

Trim: SW 7020 Black Fox

Windows: Single Hung Vinyl (White)
Gutters: 5in Aluminum (Black)
Down Spout: 5in Aluminum (Black)

Lighting: 150-Watt EQ Halogen 2-Head Floodlight (Black)

Planning & Community Development Department 785 Forest Parkway Forest Park, Georgia 30297 (404) 366-4720

### **CURRENT CONDITIONS – PHOTOS**

Planning & Community Development Department 785 Forest Parkway Forest Park, Georgia 30297 (404) 366-4720

Planning & Community Development Department 785 Forest Parkway Forest Park, Georgia 30297 (404) 366-4720