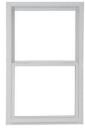

Windows: Single Hung Vinyl (White) Gutters: 5in Aluminum (Black) Down Spout: 5in Aluminum (Black)

Porch Lighting: Visual Comfort Vado Large Wall Lantern (Black)

### MATERIAL & COLOR EXAMPLES

**Exterior Paint:** SW 6245 Quick Silver

**Trim & Gutters:** SW 7020 Black Fox

**Roof:** GAF Natural Shadow Weathered Wood Architectural Shingle

**Siding:** Hardie Plank (White)