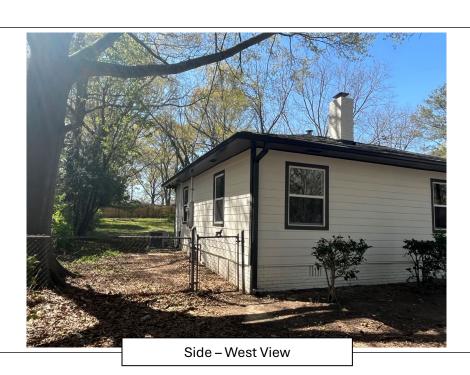

#### Side Façade Material & Colors Facing West

Siding: Textured Hardie Dark Siding (SW 6245 Quick Silver)

**Roof:** Hip with Architectural Single GAF Weatherwood Natural Shadow

Doors: 2'-8" 6-Panel Steel (Black)

Trim: SW 7020 Black Fox

Windows: Single Hung Vinyl (White) Gutters: 5in Aluminum (Black) Down Spout: 5in Aluminum (Black)

### **CURRENT CONDITIONS – PHOTOS**

Planning & Community Development Department 785 Forest Parkway Forest Park, Georgia 30297 (404) 366-4720

Planning & Community Development Department 785 Forest Parkway Forest Park, Georgia 30297 (404) 366-4720