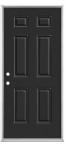

#### Side Façade Material & Colors Facing West

Siding: Textured Hardie Dark Siding (SW 6245 Quick Silver)

**Roof:** Hip with Architectural Single GAF Weatherwood Natural Shadow

Doors: 2'-8" 6-Panel Steel (Black)

Front Door: 3'-0" Steel Exterior (Black)

**Side Door:** 2'-8" 6-Panel Steel Exterior (Black)

**Windows:** Single-Hung Vinyl (White)

**Porch Lighting:** Visual Comfort Vado Large Wall Lantern (Black)

**Floodlights:** 150-Watt EQ Halogen (Black)