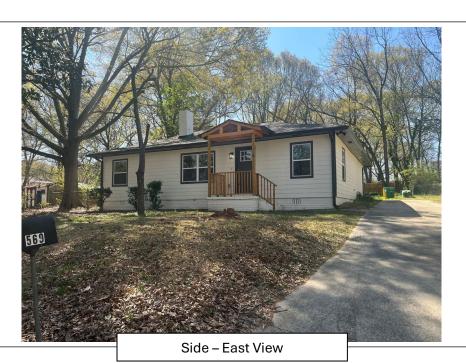

### Side Façade Material & Colors Facing East

Siding: Textured Hardie Dark Siding (SW 6245 Quick Silver)

Roof: Hip with Architectural Single GAF Weatherwood Natural Shadow

Trim: SW 7020 Black Fox

Windows: Single Hung Vinyl (White) Gutters: 5in Aluminum (Black) Down Spout: 5in Aluminum (Black)

### **CURRENT CONDITIONS – PHOTOS**

Planning & Community Development Department 785 Forest Parkway Forest Park, Georgia 30297 (404) 366-4720

Planning & Community Development Department 785 Forest Parkway Forest Park, Georgia 30297 (404) 366-4720