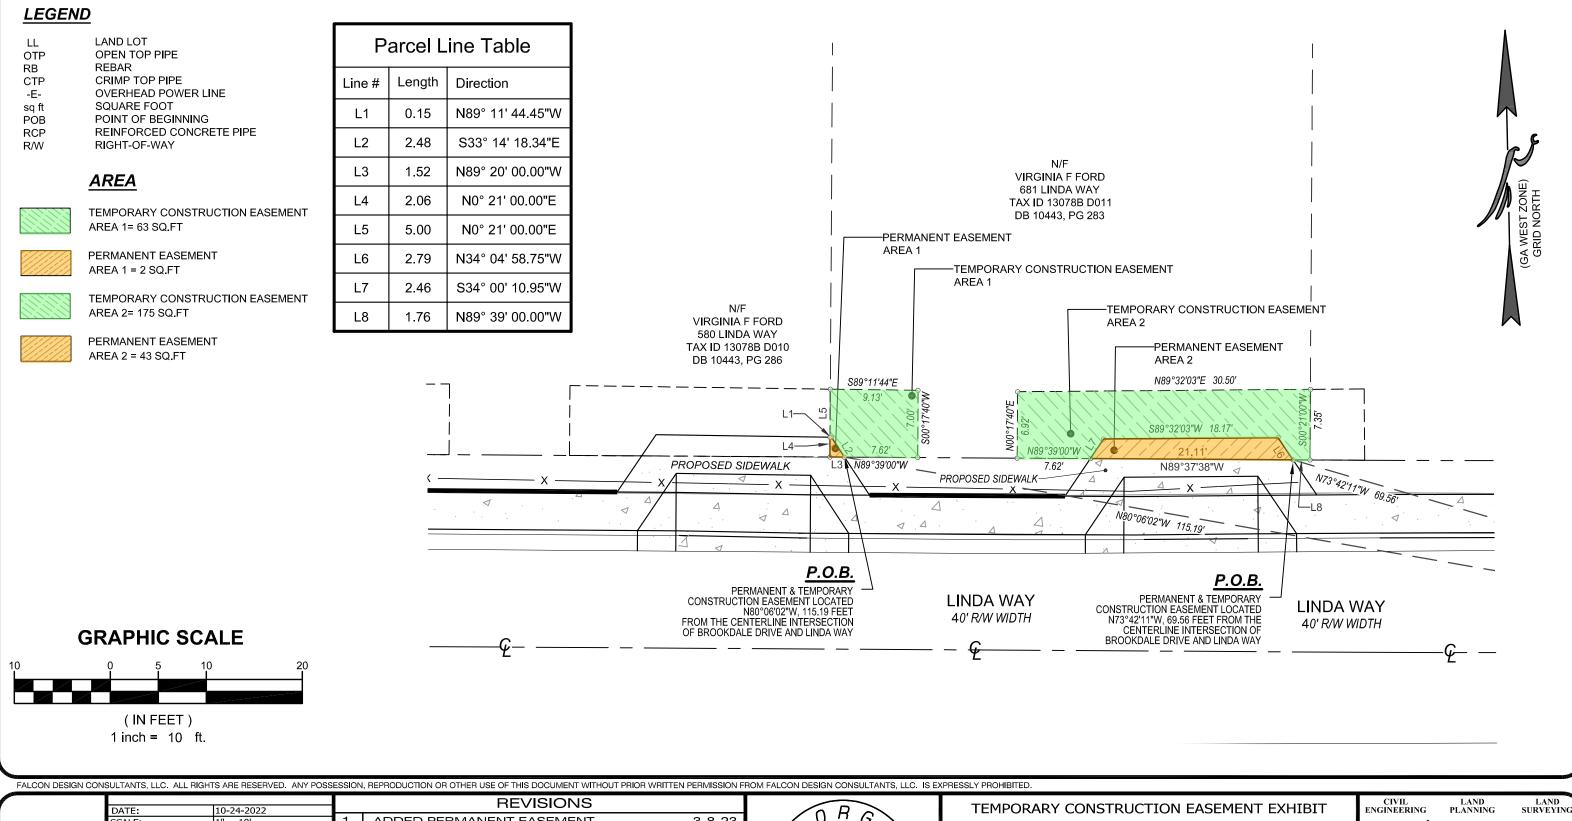

## **OPTION TO PURCHASE RIGHT OF WAY**

GA DOT P.I. Number: 23008711A Parcel #:

Tax Parcel ID #: 13078B D011

Property Location: 681 Linda Way, Forest Park, GA 30297

## GEORGIA Clayton COUNTY

| 020110111, <u>01471</u>                                               | <u></u> 000.111                                                                                                                                                                                                                                                  |  |
|-----------------------------------------------------------------------|------------------------------------------------------------------------------------------------------------------------------------------------------------------------------------------------------------------------------------------------------------------|--|
|                                                                       | eration of the sum of One Dollar (\$1.00), receipt whereof being acknowledged, the undersigned of Forest Park an option to acquire the following described real estate:                                                                                          |  |
| District, _                                                           | Way and/or Easement rights through that tract or parcel of land located in Land Lot <u>17</u> of the <u>13th</u> Section or GMD of <u>Clayton</u> County, Georgia, and being more particularly described on attached hereto and made a part hereof by reference. |  |
|                                                                       | 500.00, the undersigned agrees to execute and deliver to the <u>City of Forest Park</u> fee simple title the lands owned by the undersigned as reflected on the attached Exhibit "A".                                                                            |  |
| * * * * * * *                                                         | * * * * * * * * * * *                                                                                                                                                                                                                                            |  |
| The follow                                                            | wing conditions are imposed upon the grant of this option:                                                                                                                                                                                                       |  |
| 1) T                                                                  | his option shall extend for 90 days from this date.                                                                                                                                                                                                              |  |
| 2) The consideration recited is full payment for the rights conveyed. |                                                                                                                                                                                                                                                                  |  |
|                                                                       | Square Feet or Acres of Right of Way                                                                                                                                                                                                                             |  |
|                                                                       | Linear Feet of Limited Access                                                                                                                                                                                                                                    |  |
|                                                                       | 45 Square Feet of Construction and Maintenance Easement                                                                                                                                                                                                          |  |
|                                                                       | 238 Square Feet of Construction Easement                                                                                                                                                                                                                         |  |
| 3) Δ                                                                  | Ill Temporary Easements will terminate upon completion and acceptance of the same by the                                                                                                                                                                         |  |

- 3) All Temporary Easements will terminate upon completion and acceptance of the same by the Department of Transportation.
- 4) The undersigned shall obtain all quit claim deeds or releases from any tenant now in possession and any other parties having a claim or interest in the property described above.
- 5) Special Provisions, if any, are listed on Exhibit "B", which is attached hereto and incorporated herein by reference.