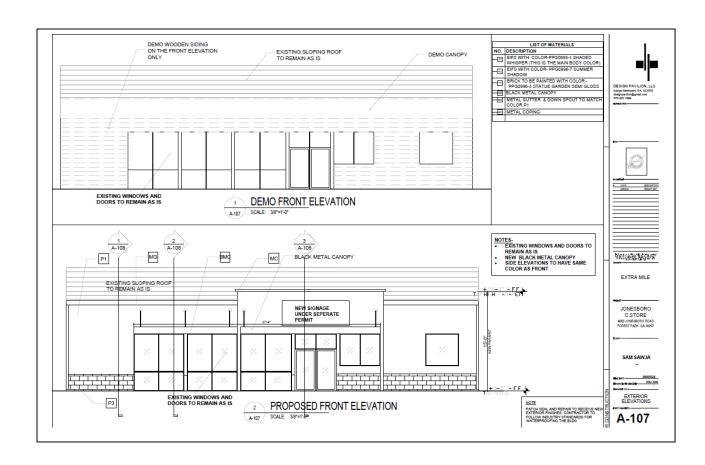

### DEMO FRONT ELEVATION AND PROPOSED FRONT ELEVATION

Planning & Community Development Department 785 Forest Parkway Forest Park, Georgia 30297 (404) 366-4720

#### PROPOSED ELEVATION WITH LIST OF MATERIALS

Planning & Community Development Department 785 Forest Parkway Forest Park, Georgia 30297 (404) 366-4720

The applicant will demo the existing wooden siding on the front elevation. The existing canopy will also be demolished and replaced with a black metal canopy. The front elevation including the bricks will be painted. The existing windows and doors will remain.

### FRONT FACADE MATERIALS AND COLORS

Upper Trim: EIF with Color – PPG0995-1 Shaded Whisper (This is the Main Body Color)

Lower Trim: Brick to be Painted with Color-PPG0996-3 Statue Garden Semi-Gloss

Canopy: Black Metal

Exterior Gutters & Downspout: EIF with Color – PPG0995-1 Shaded Whisper

**Roof:** Existing Sloping Roof to Remain **Windows:** Existing Windows to Remain

**Doors:** Existing Doors to Remain

Planning & Community Development Department 785 Forest Parkway Forest Park, Georgia 30297 (404) 366-4720