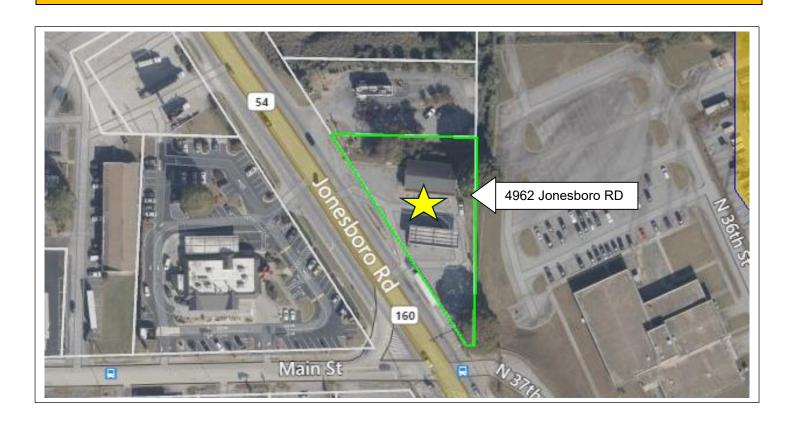

## **AERIAL MAP**

Planning & Community Development Department 785 Forest Parkway Forest Park, Georgia 30297 (404) 366-4720

### PROPERTY INFORMATION

Site Address: 4962 Jonesboro Road

**Current Zoning:** Downtown Main Street (DM)

Parcel Number: 13049B D007 Ward District: 3