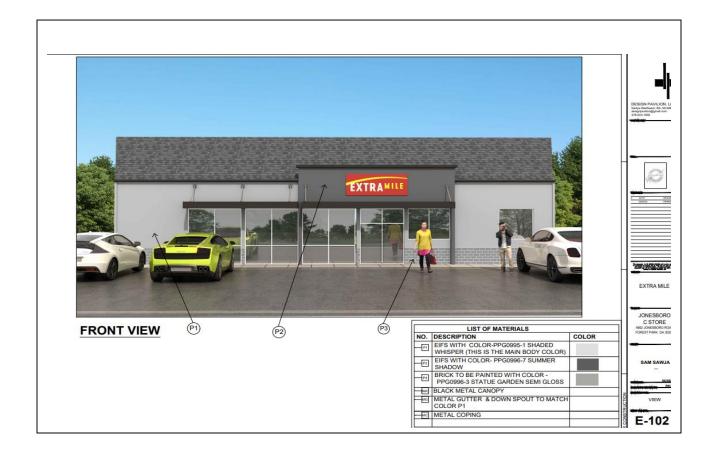

#### PROPOSED ELEVATION WITH LIST OF MATERIALS

Planning & Community Development Department 785 Forest Parkway Forest Park, Georgia 30297 (404) 366-4720

### FRONT FACADE MATERIALS AND COLORS

Upper Trim: EIF with Color – PPG0995-1 Shaded Whisper (This is the Main Body Color)

Lower Trim: Brick to be Painted with Color-PPG0996-3 Statue Garden Semi-Gloss

Canopy: Black Metal

Exterior Gutters & Downspout: EIF with Color – PPG0995-1 Shaded Whisper

**Roof:** Existing Sloping Roof to Remain **Windows:** Existing Windows to Remain

**Doors:** Existing Doors to Remain

Planning & Community Development Department 785 Forest Parkway Forest Park, Georgia 30297 (404) 366-4720