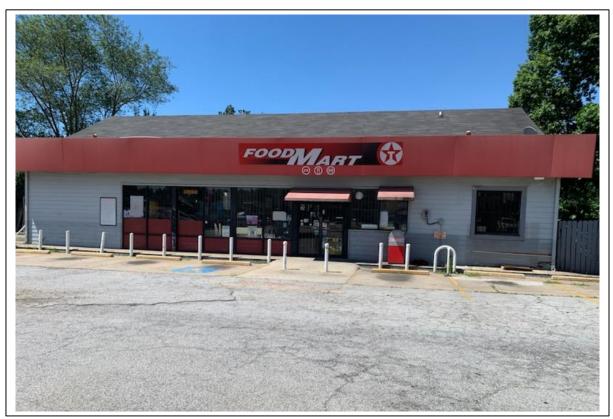

## **CURRENT CONDITIONS -PHOTOS**

Planning & Community Development Department 785 Forest Parkway Forest Park, Georgia 30297 (404) 366-4720

### FINDINGS OF FACT

The applicant is requesting approval to renovate the front façade of an existing gas station located at 4962 Jonesboro Road. The owner is changing the brand of the store with a new front façade and new signage which is not part of this application.

The applicant will demo the existing wooden siding on the front elevation. The existing canopy will also be demolished and replaced with a black metal canopy. The front elevation including the bricks will be painted. The existing windows and doors will remain.