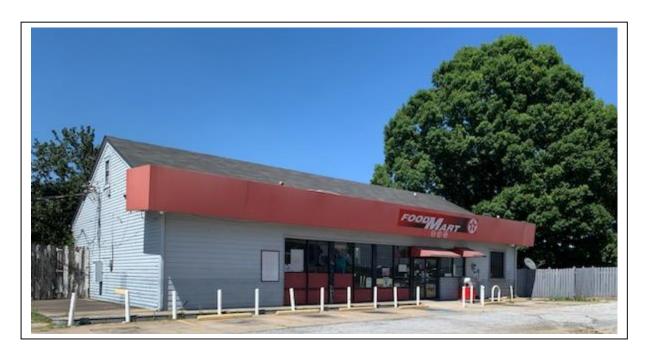

## **CURRENT CONDITIONS -PHOTOS**

Planning & Community Development Department 785 Forest Parkway Forest Park, Georgia 30297 (404) 366-4720

### FINDINGS OF FACT

The applicant is requesting approval to renovate the front façade of an existing gas station located at 4962 Jonesboro Road. The owner is changing the brand of the store with a new front façade and new signage which is not part of this application.