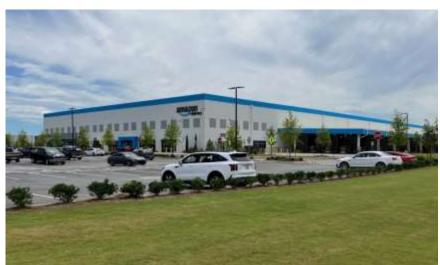

- HD Supply adding 440,000 SF space
- 1.8M SF at build out
- Surpasses Kroger's 1,300,000 SF

| 1  | Company Name                  | Square Feet 🔻 | Building <b>T</b>    | Number of Employees 💌 |
|----|-------------------------------|---------------|----------------------|-----------------------|
| 2  | HD Supply                     | 1,017,627     | Gillem 150           | 330                   |
| 3  | HD Supply                     | 440,000       | Gillem 150 Expansion | 150                   |
| 4  | JIT The Packaging Wholesalers | 848,421       | Gillem 200           | 30                    |
| 5  | Khuene + Nagel                |               | Gillem 200           | 250                   |
| 6  | Cummins                       | 188,500       | Gillem 300           | 55                    |
| 7  | Andapak                       |               | Gillem 300           | 5                     |
| 8  | Kalera                        | 369,270       | Gillem 400           | 3                     |
| 9  | North Coast Logistics         |               | Gillem 400           | 8                     |
| 10 | A1QLS/Kroger                  |               | Gillem 400           | 50                    |
| 11 | Amazon                        | 221,048       | Gillem 800           | 100                   |
| 12 | XPO Logistics                 | 1,043,418     | Gillem 900           | 150                   |
| 13 | COPE                          |               | Gillem 900           | 20                    |
| 14 | Kroger                        | 1,300,000     | Kroger DC            | 1050                  |
| 15 | Kroger                        | 375,000       | Kroger Ocado         | 400                   |
| 16 | Blue Star Studios             | ???           | Blue Star            | 1000                  |
| 17 | Landair                       | 909,509       | Gillem 1100          | 100                   |
| 18 | YITA                          |               | Gillem 1100          | 110                   |
| 19 | Waken                         | ???           | Waken                | 6                     |
| 20 | Technique Concrete            | ???           | Technique Concrete   | 20                    |
| 21 | HD Supply                     | 377,520       | Gillem 1200          | 80                    |
| 22 | S&S Truck Parts               | 169,520       | Gillem 700           | 10                    |
| 23 | Andapak                       |               | Gillem 700           | 15                    |
| 24 |                               |               |                      |                       |
| 25 |                               | 7,259,833     |                      | 3942                  |

- Currently
  7,259,833
  SF of
  space at
  Gillem –
  will surpass
  10,000,000
  SF
- 3,942 jobs created will surpass 5,000