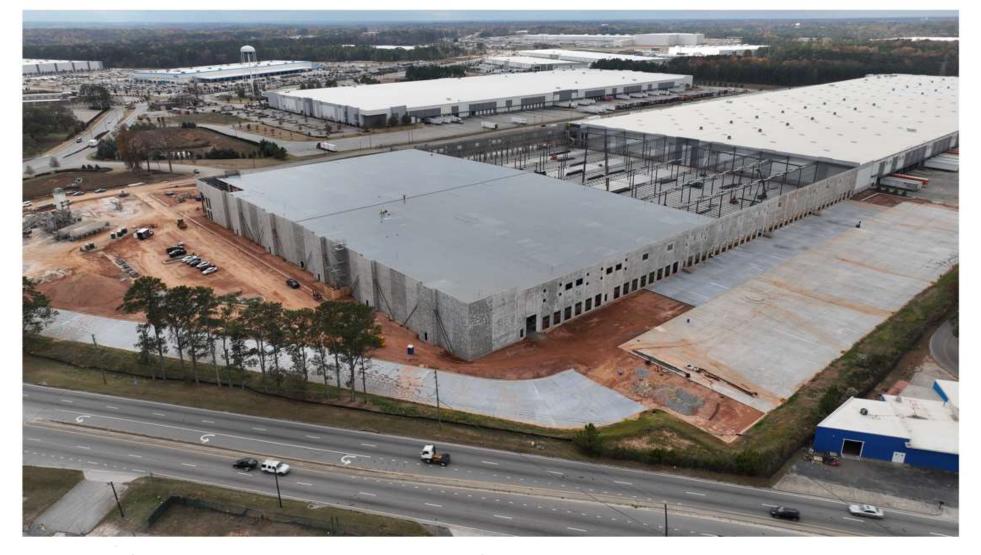

- HD Supply adding 440,000 SF space
- 1.8M SF at build out
- Surpasses Kroger's 1,300,000 SF

| 1  | Company Name                  | Square Feet 🔻 | Building <b>T</b>    | Number of Employees 💌 |
|----|-------------------------------|---------------|----------------------|-----------------------|
| 2  | HD Supply                     | 1,017,627     | Gillem 150           | 330                   |
| 3  | HD Supply                     | 440,000       | Gillem 150 Expansion | 150                   |
| 4  | JIT The Packaging Wholesalers | 848,421       | Gillem 200           | 30                    |
| 5  | Khuene + Nagel                |               | Gillem 200           | 250                   |
| 6  | Cummins                       | 188,500       | Gillem 300           | 55                    |
| 7  | Andapak                       |               | Gillem 300           | 5                     |
| 8  | Kalera                        | 369,270       | Gillem 400           | 3                     |
| 9  | North Coast Logistics         |               | Gillem 400           | 8                     |
| 10 | A1QLS/Kroger                  |               | Gillem 400           | 50                    |
| 11 | Amazon                        | 221,048       | Gillem 800           | 100                   |
| 12 | XPO Logistics                 | 1,043,418     | Gillem 900           | 150                   |
| 13 | COPE                          |               | Gillem 900           | 20                    |
| 14 | Kroger                        | 1,300,000     | Kroger DC            | 1050                  |
| 15 | Kroger                        | 375,000       | Kroger Ocado         | 400                   |
| 16 | Blue Star Studios             | ???           | Blue Star            | 1000                  |
| 17 | Landair                       | 909,509       | Gillem 1100          | 100                   |
| 18 | YITA                          |               | Gillem 1100          | 110                   |
| 19 | Waken                         | ???           | Waken                | 6                     |
| 20 | Technique Concrete            | ???           | Technique Concrete   | 20                    |
| 21 | HD Supply                     | 377,520       | Gillem 1200          | 80                    |
| 22 | S&S Truck Parts               | 169,520       | Gillem 700           | 10                    |
| 23 | Andapak                       |               | Gillem 700           | 15                    |
| 24 |                               |               |                      |                       |
| 25 |                               | 7,259,833     |                      | 3942                  |