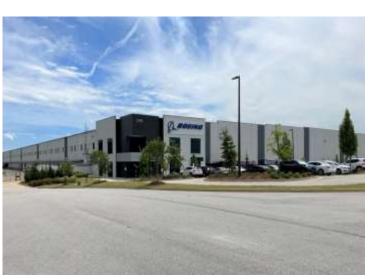

- Kroger buys 250
   acres for Southeast
   Distribution Center
   for \$15M
- Kroger agrees to make payments on infrastructure bonds for \$15M until 2040

- The old comes down.
   The new goes up
- URA partners with Robinson Weeks to build industrial facilities

- HD Supply adding 440,000 SF space
- 1.8M SF at build out
- Surpasses Kroger's 1,300,000 SF

| 1  | Company Name                  | Square Feet 🔻 | Building <b>T</b>    | Number of Employees 💌 |
|----|-------------------------------|---------------|----------------------|-----------------------|
| 2  | HD Supply                     | 1,017,627     | Gillem 150           | 330                   |
| 3  | HD Supply                     | 440,000       | Gillem 150 Expansion | 150                   |
| 4  | JIT The Packaging Wholesalers | 848,421       | Gillem 200           | 30                    |
| 5  | Khuene + Nagel                |               | Gillem 200           | 250                   |
| 6  | Cummins                       | 188,500       | Gillem 300           | 55                    |
| 7  | Andapak                       |               | Gillem 300           | 5                     |
| 8  | Kalera                        | 369,270       | Gillem 400           | 3                     |
| 9  | North Coast Logistics         |               | Gillem 400           | 8                     |
| 10 | A1QLS/Kroger                  |               | Gillem 400           | 50                    |
| 11 | Amazon                        | 221,048       | Gillem 800           | 100                   |
| 12 | XPO Logistics                 | 1,043,418     | Gillem 900           | 150                   |
| 13 | COPE                          |               | Gillem 900           | 20                    |
| 14 | Kroger                        | 1,300,000     | Kroger DC            | 1050                  |
| 15 | Kroger                        | 375,000       | Kroger Ocado         | 400                   |
| 16 | Blue Star Studios             | ???           | Blue Star            | 1000                  |
| 17 | Landair                       | 909,509       | Gillem 1100          | 100                   |
| 18 | YITA                          |               | Gillem 1100          | 110                   |
| 19 | Waken                         | ???           | Waken                | 6                     |
| 20 | Technique Concrete            | ???           | Technique Concrete   | 20                    |
| 21 | HD Supply                     | 377,520       | Gillem 1200          | 80                    |
| 22 | S&S Truck Parts               | 169,520       | Gillem 700           | 10                    |
| 23 | Andapak                       |               | Gillem 700           | 15                    |
| 24 |                               |               |                      |                       |
| 25 |                               | 7,259,833     |                      | 3942                  |