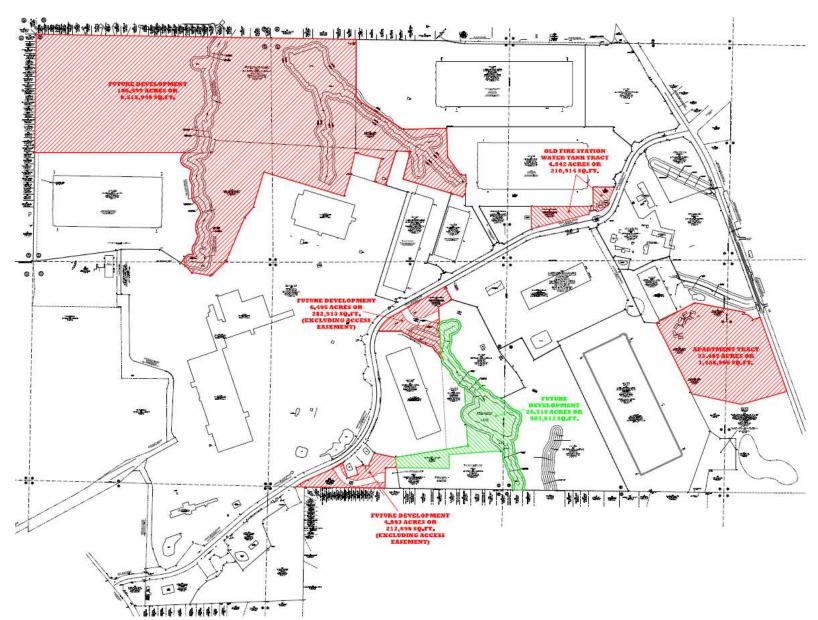

### LEFT TO SELL AT GILLEM

185 Acres (Uncommitted)

### TO DO

- Old Fire Station Redevelop
- Attract High-Quality Companies and Jobs
- Turnover Road to City
- Realign Intersections
- Monument Westend of Project
- Close Sale of South Property

- \$30M debt to Army paid off
- Land is free & clear
- Kroger is paying off infrastructure bonds
- URA will have resources to invest in the future of Forest Park