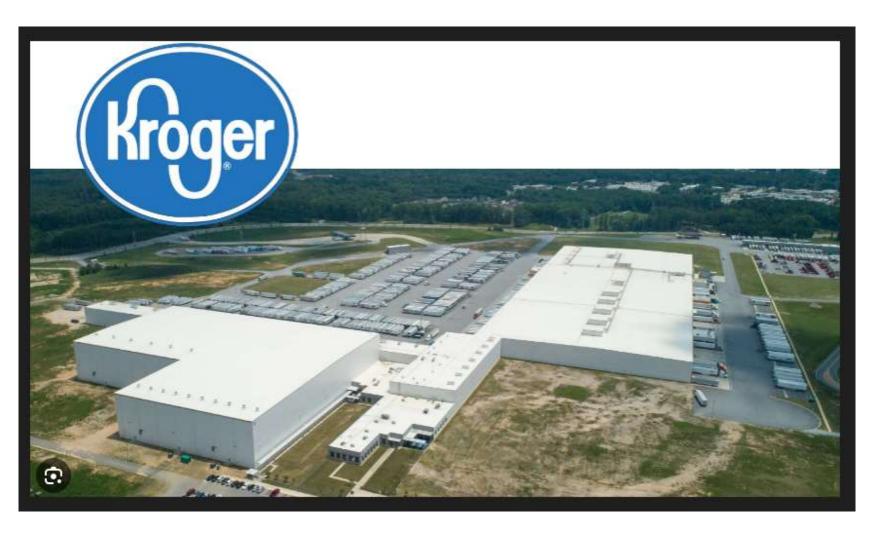

- Kroger buys 250
   acres for Southeast
   Distribution Center
   for \$15M
- Kroger agrees to make payments on infrastructure bonds for \$15M until 2040

- The old comes down.
   The new goes up
- URA partners with Robinson Weeks to build industrial facilities