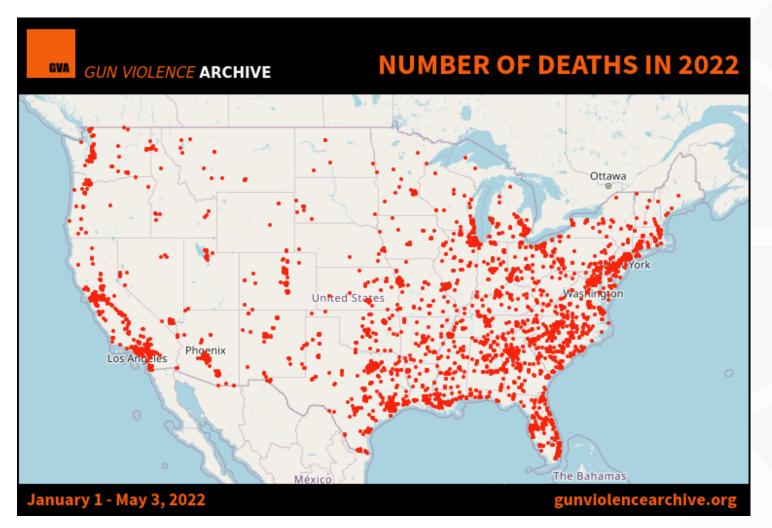

## 350+ Mass Shootings so Far in 2022 (07/18/22

## **Gun Violence is the New Reality in America**

Communities, Organizations Feel Powerless to Protect their People