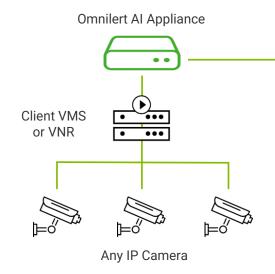

## **Omnilert Active Shooter Solution Overview**

## **Detection**

 A.I. detects on-site using existing video sources and publishes alert

#### **Validation**

 Threat detections pushed to Omnilert certified monitors for validation

### **Automation**

 Confirmed threat triggers pre-scripted automations from ENS to endpoints

## Response

 Police called & response plans execute in seconds to prevent, minimize harm