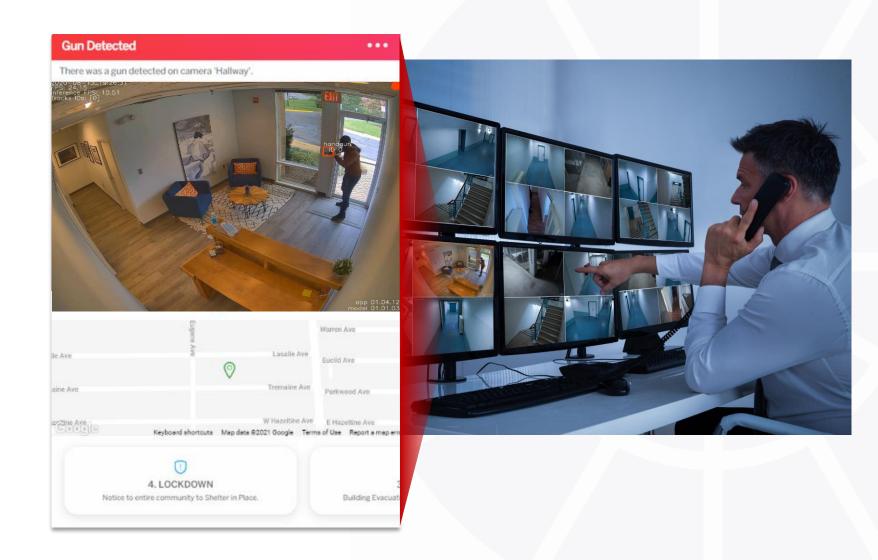

## **Certified Human Validation within Seconds**

#### **Omnilert Threat Validation**

- Active shooter detections automatically alert Omnilert certified monitors
- Geographically disparate monitoring centers provide around-the-clock prevention services
- Confirmed detections shared with client security teams and response plans are automatically initiated

#### **Validation**

 Threat detections pushed to Omnilert certified monitors for validation

### **Automation**

 Confirmed threat triggers pre-scripted automations from ENS to endpoints

## Response

 Police called & response plans execute in seconds to prevent, minimize harm