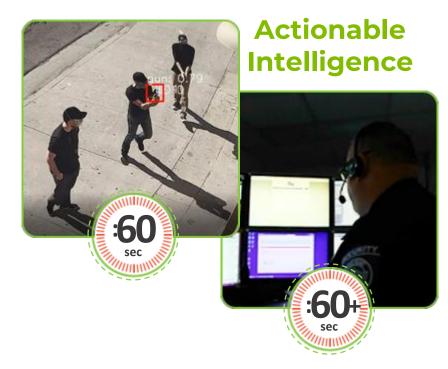

## Fewer than 1%...

of all surveillance video is watched live.1

## 45% of activity...

is missed after 12 minutes of continuous video monitoring.<sup>2</sup>

## 95% of activity...

can be overlooked by monitors after just 22 minutes.<sup>2</sup>

## Before, During, and After

Coverage, Detection, Alert and Response Can Save Lives

1 min. 2 min. 3 min 4 min 5 min 6 min 7 min 8 min 9 min 10 min 11 min