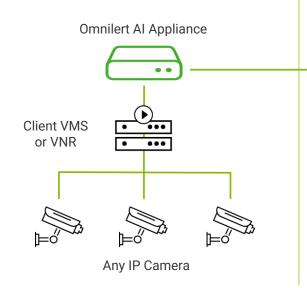

## Rich Ecosystem Supports Your Workflows

#### **Detection**

 A.I. detects on-site using existing video sources and publishes alert

#### **Validation**

 Threat detections pushed to security personnel or client VMS for validation

#### **Automation**

 Confirmed threat triggers pushed to client ENS & other systems for workflow execution

## Response

 Police called & response plans execute in seconds to prevent, minimize harm

Omnilert continues to invest in unique capabilities that ease administrative burdens, remove barriers to constituent engagement and focus on prevention, intelligence & helpful automations.