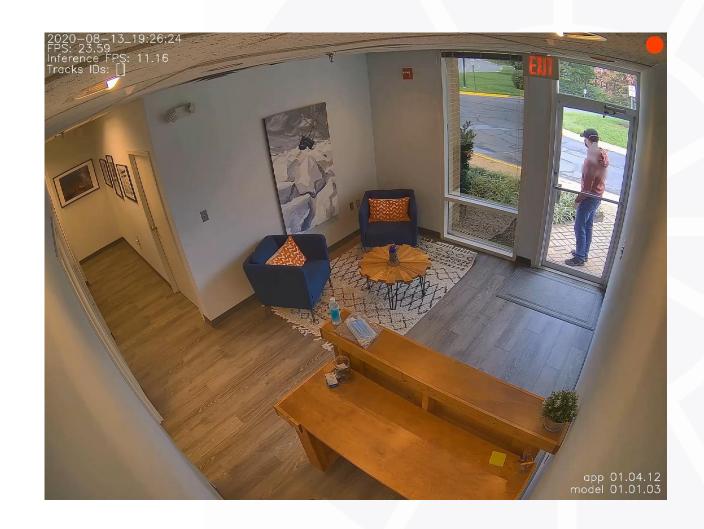

#### **Active Shooter Detection**

- Early warning system before shots are fired
- On premise integration into existing IP camera installations with standard computer hardware
- Fast, reliable, and continuous monitoring through artificial intelligence
- Detects handguns and long guns independently
- Improves response through accurate reporting of type of gun, location, number of shooters

## **Detection**

 A.I. detects on-site using existing video sources and publishes alert

#### **Detection**

 A.I. detects on-site using existing video sources and publishes alert