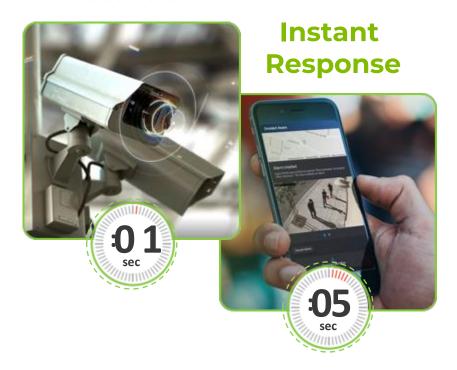

Detection**

Traditional walkthrough metal-sensing screening devices



#### **Audible Detection**

Detects gun shots and like-sounds though microphones



### **Visual Detection**

A.I. detects potential active shooters through live video feeds





## The Truth About Video Surveillance

There are 70 Million security/surveillance cameras deployed in the U.S.

## Fewer than 1%...

of all surveillance video is watched live.1

## 45% of activity...

is missed after 12 minutes of continuous video monitoring.<sup>2</sup>

## 95% of activity...

can be overlooked by monitors after just 22 minutes.<sup>2</sup>





## Before, During, and After

Coverage, Detection, Alert and Response Can Save Lives

1 min. 2 min. 3 min 4 min 5 min 6 min 7 min 8 min 9 min 10 min 11 min

# Split-Second Detection



# **Situational Awareness**



# Post-Incident Support





## **Early Detection Can Make a Difference**

# **Sandy Hook** 12/14/2012

- Elementary school mass shooting with 28 dead and 2 injured.
- 15 min delay between the first shot and officers entering the building.

# **Parkland** 2/14/2018

- High school mass shooting with 17 killed.
- 1:20 delay between first sight and first 911 call.
- 5+ mins before active shooter code red called on campus

## **FedEx**

4/15/2021

- FedEx ground facility mass shooting with 9 killed and 7 injured.
- Shooting began in parking lot before entering the building.

# **Tops Market** 5/14/2022

- Grocery store mass shooting with 10 killed
- Shooting began in parking lot before entering the building.

and 3 injured.

Each case had the opportunity for ea