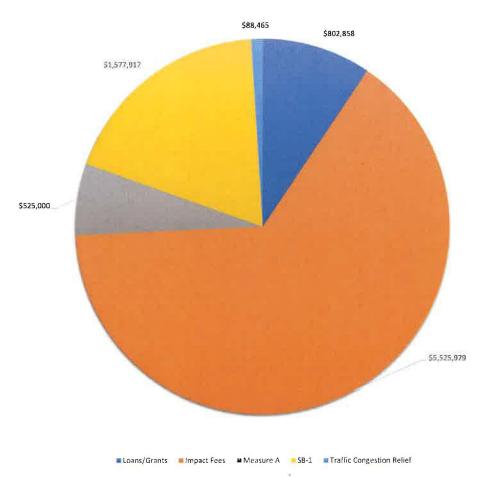

### Public Works Project Funding Sources FY19/20

This chart breaks down the non-general fund funding sources used by Public Works for projects in FY 19/20, so the council can analyze the effects of possible changes to Measure A funding. It combines Storm Drainage, Transportation and Streets projects.