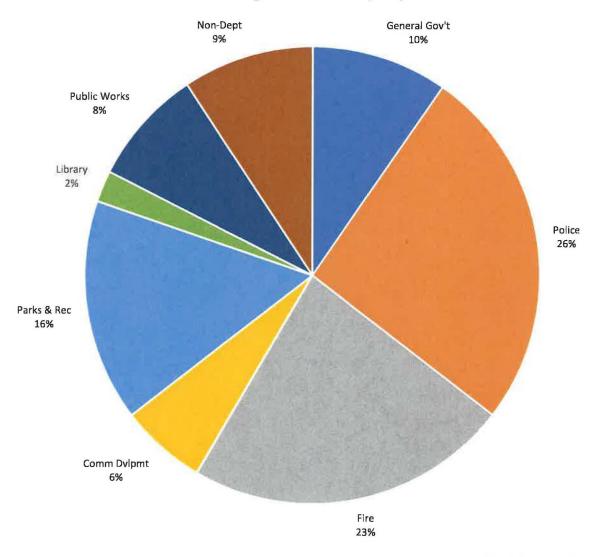

### **General Fund Budget Allocation by Department**

This chart breaks the general fund into more detail, specifically showing the allocation to Public Works operations.