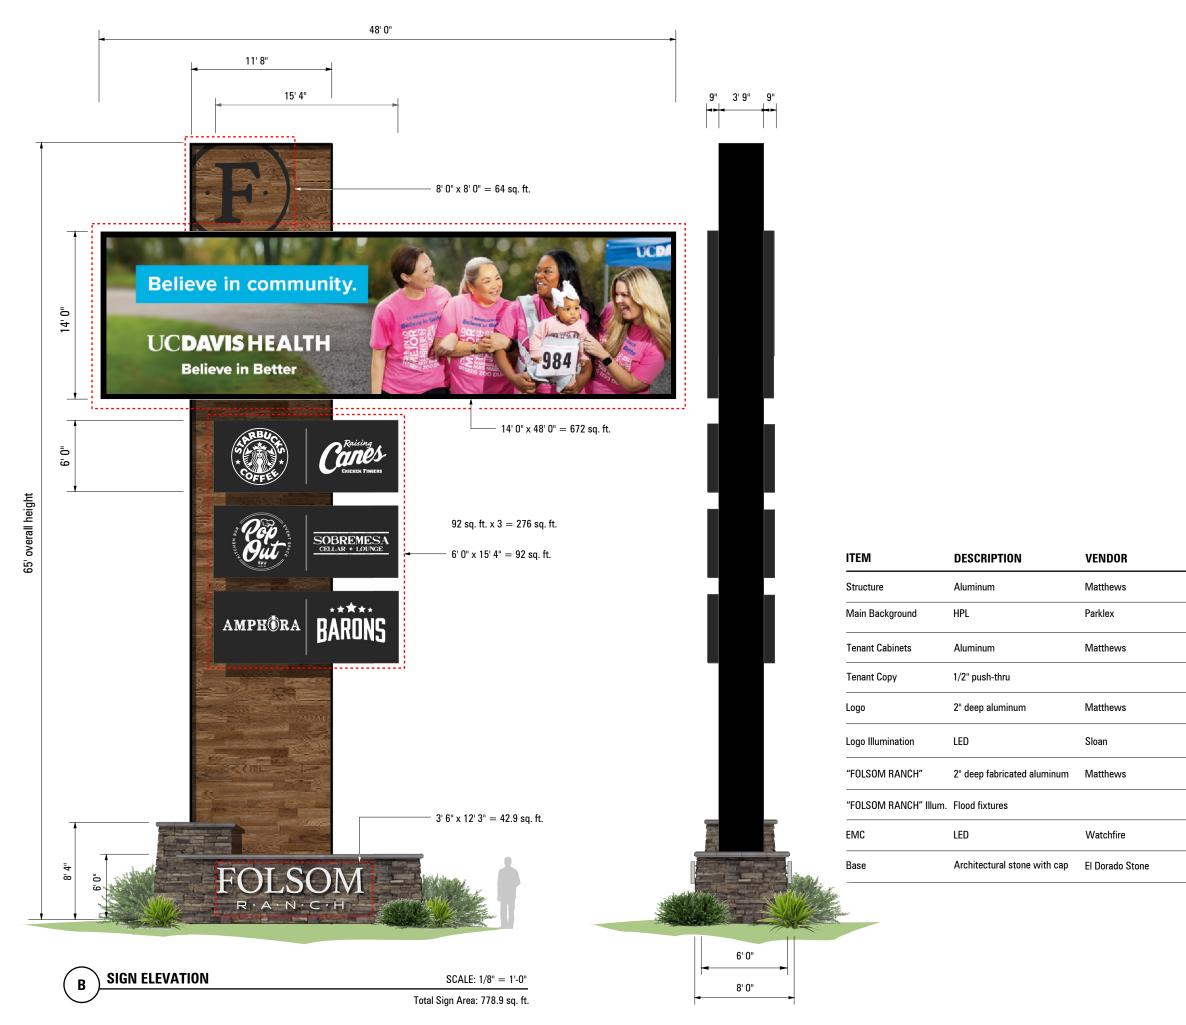

# Folsom Ranch

Folsom, Ca

## SPECIFICATION

Dark Gray, color TBD

Cladding, color TBD

Dark Gray, color TBD

By others

Dark Gray, color TBD

Prism, Warm White #3500

White #282-202,satin

By others

16mm full color display

By others

| Rev. | Date     | Description                   |
|------|----------|-------------------------------|
| н    | 11-17-22 | Revise layout                 |
| I    | 11-30-23 | Add sign area                 |
| J    | 8-2-24   | Revise size of message center |
| К    | 8-19-24  | Revise message                |
| L    | 9-30-23  | Revise design, Stone by Arrow |
| М    | 10-11-24 | Add tenant cabinet            |
| N    | 4-4-25   | Change LED image              |