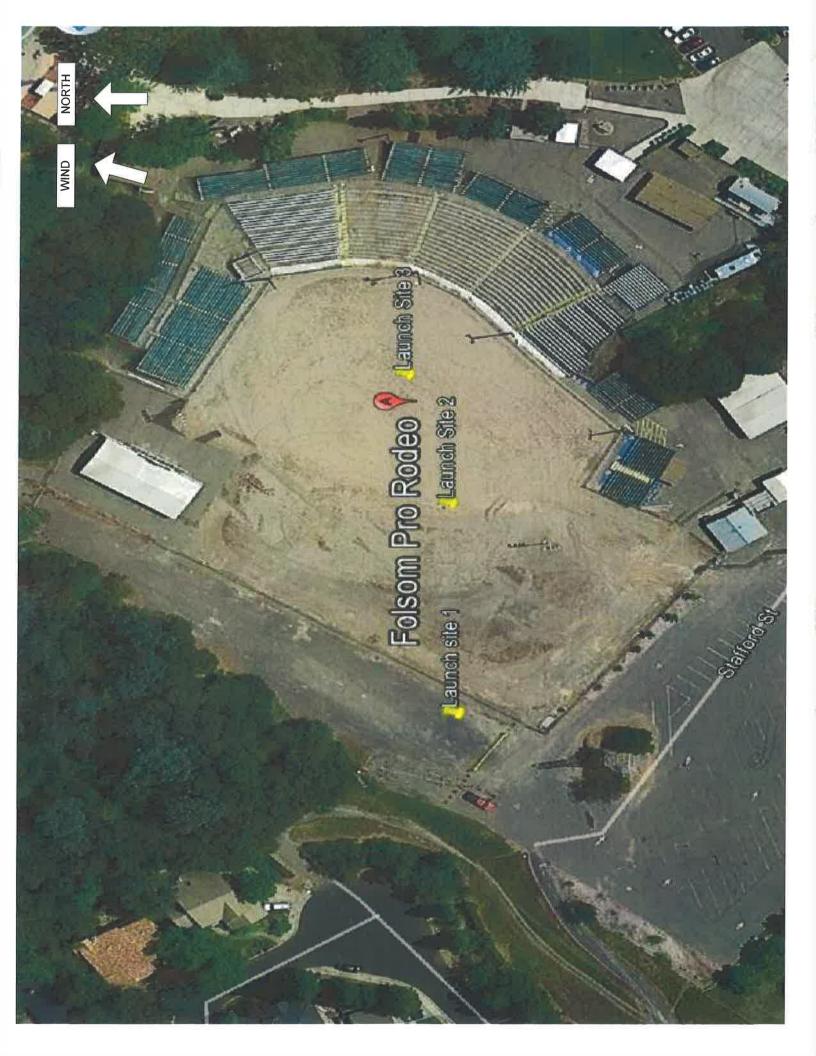

Site Information:

Folsom Rodeo Arena

See Plot Map

200 Wool Street

Folsom, CA 95630

Proof of current General Liability Insurance and Workers Compensation Insurance is attached.

A detailed diagram of the proposed firing site is attached.

See Plot Map

(where required)

Brandon Cell: 916-802-4482

Email: bfwaits@gmail.com

Proof of current General Liability Insurance and Workers Compensation Insurance is attached.

A detailed diagram of the proposed firing site is attached.