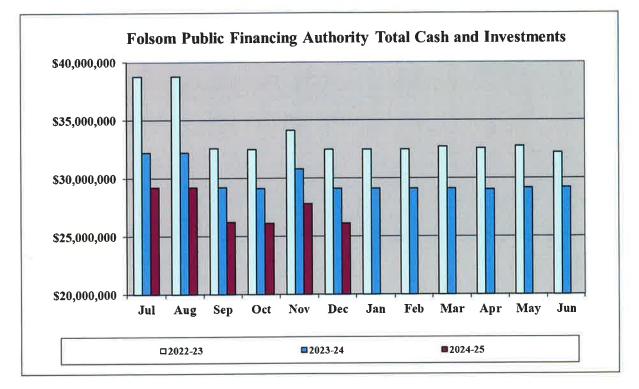

#### **Total Cash and Investments**

The FPFA cash and investments totaled \$26,126,570 as of December 31, 2024. This is a decrease of \$3,000,190 (10%) from December 31, 2023. Monthly fluctuations in cash and investments are the result of typical receipt of debt service repayment revenues and the subsequent debt service expenditures. The following table and graph illustrate the monthly balances and their respective percentage changes for the reporting period.

| Folsom | Public | Financing | Authority |
|--------|--------|-----------|-----------|
|--------|--------|-----------|-----------|

|     |                  | Monthly |         |            | <b>M</b> onthly | Yearly \$         | Yearly % |
|-----|------------------|---------|---------|------------|-----------------|-------------------|----------|
|     | 2024-25          | Change  | 2023-24 |            | Change          | Change            | Change   |
| Jul | \$<br>29,231,861 |         | \$      | 32,214,456 |                 | \$<br>(2,982,595) | -9%      |
| Aug | \$<br>29,231,870 | 0%      | \$      | 32,214,464 | 0%              | \$<br>(2,982,595) | -9%      |
| Sep | \$<br>26,231,879 | -10%    | \$      | 29,229,473 | -9%             | \$<br>(2,997,594) | -10%     |
| Oct | \$<br>26,120,947 | 0%      | \$      | 29,120,340 | 0%              | \$<br>(2,999,393) | -10%     |
| Nov | \$<br>27,822,105 | 7%      | \$      | 30,794,030 | 6%              | \$<br>(2,971,925) | -10%     |
| Dec | \$<br>26,126,570 | -6%     | \$      | 29,126,761 | -5%             | \$<br>(3,000,190) | -10%     |