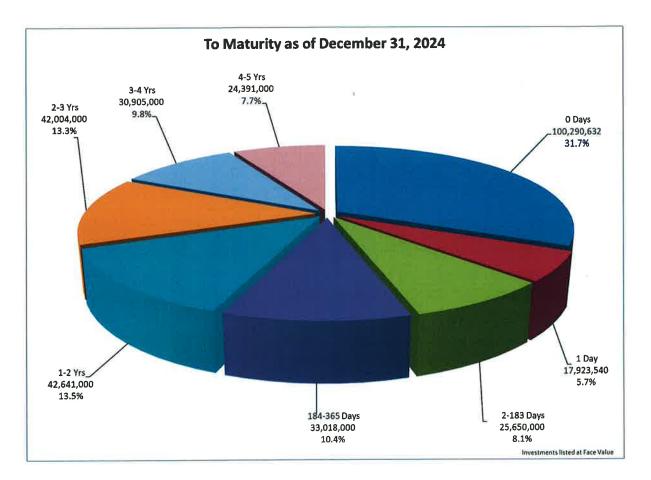

A detailed listing of the portfolio holdings as of December 31, 2024 is included in Attachment 2 to this report.

The Local Government Investment Pool (LAIF) yield typically moves in the same direction as market yields, but is less volatile, lagging somewhat behind market moves. This can be seen in the chart on the next page, illustrating the historical monthly change in yield from July 2021 through December 2024 for LAIF and two-year US Treasury securities. The effective rate of return for the City Portfolio is also included.