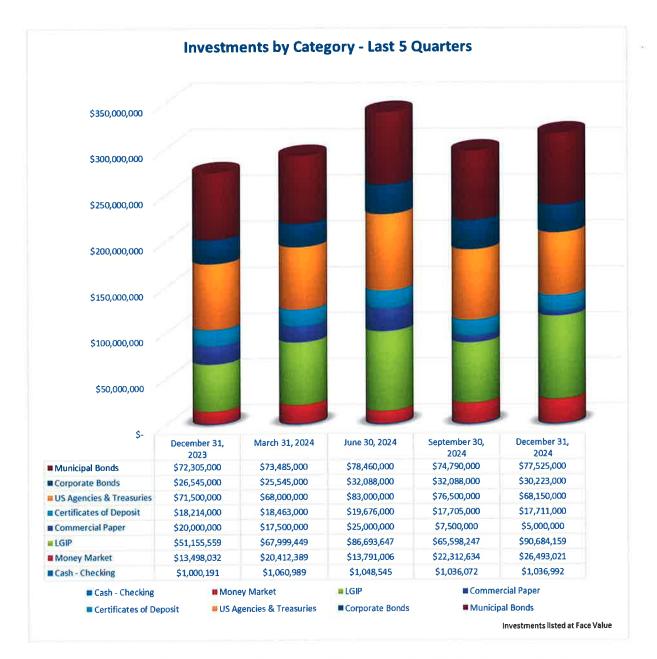

The following graph illustrates the total dollar amount and breakdown by investment category by quarter for December 31, 2023 through December 31, 2024. This graph lists the investments by face value.