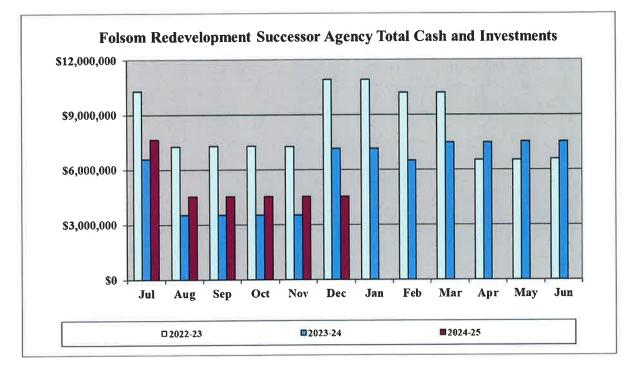

#### **Total Cash and Investments**

The RDSA had total cash and investments of \$4,540,889 as of December 31, 2024. This is an increase of \$2,613,106 (37%) since December 31, 2023. The cash held by the RDSA is comprised of city-held funds, as well as 2011 bond proceeds to be utilized for housing and non-housing projects. These proceeds held by the Agency are broken out individually in the Portfolio Management Summary in Attachment 1.

The following table and graph illustrate the monthly balances and their respective percentage changes for the reporting period. Monthly fluctuations in cash and investments are the result of typical receipt of revenues less expenditures for operations, debt service, and capital improvements.

| Folsom Redevelopment S | Successor Agency |
|------------------------|------------------|
|------------------------|------------------|

|     | V  | 2024-25   | Monthly<br>Change | 2023-24         | Monthly<br>Change | <br>Yearly \$<br>Change | Yearly %<br>Change |
|-----|----|-----------|-------------------|-----------------|-------------------|-------------------------|--------------------|
| Jul | \$ | 7,647,114 |                   | \$<br>6,587,646 |                   | \$<br>1,059,468         | 16%                |
| Aug | \$ | 4,543,915 | -41%              | \$<br>3,529,550 | -46%              | \$<br>1,014,365         | 29%                |
| Sep | \$ | 4,543,926 | 0%                | \$<br>3,529,766 | 0%                | \$<br>1,014,160         | 29%                |
| Oct | \$ | 4,543,937 | 0%                | \$<br>3,529,966 | 0%                | \$<br>1,013,972         | 29%                |
| Nov | \$ | 4,540,878 | 0%                | \$<br>3,527,169 | 0%                | \$<br>1,013,709         | 29%                |
| Dec | \$ | 4,540,889 | 0%                | \$<br>7,153,995 | 103%              | \$<br>(2,613,106)       | -37%               |