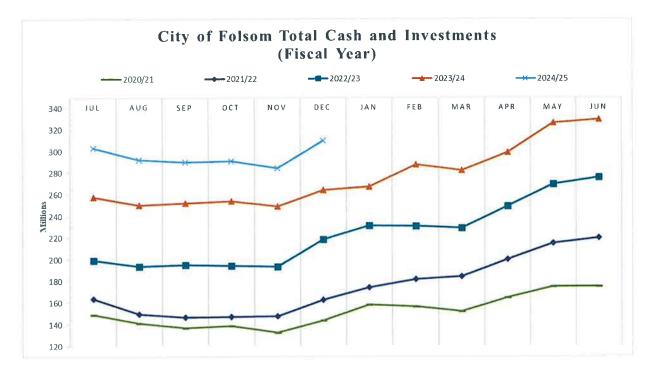

#### **Total Cash and Investments**

The following graph illustrates the City's monthly cash and investment balances for fiscal years 2021 through 2025. Monthly fluctuations in cash and investments are the result of typical receipt of revenues less expenditures for operations, debt service, and capital improvements. As of December 31, 2024, the City's cash and investments totaled \$309,559,571; an increase of \$45,471,685 (17%) from December 31, 2023.

The following chart shows the City's monthly cash and investment balances and percentage change for Fiscal Year 2024-25 along with the yearly dollar and percentage changes.

|     |                   | Monthly |                   | Monthly | Yearly \$        | Yearly % |
|-----|-------------------|---------|-------------------|---------|------------------|----------|
|     | <br>2024-25       | Change  | 2023-24           | Change  | <br>Change       | Change   |
| Jul | \$<br>303,338,537 |         | \$<br>257,726,288 |         | \$<br>45,612,249 | 18%      |
| Aug | \$<br>292,274,877 | -4%     | \$<br>250,130,252 | -3%     | \$<br>42,144,625 | 17%      |
| Sep | \$<br>289,894,808 | -1%     | \$<br>251,882,783 | 1%      | \$<br>38,012,025 | 15%      |
| Oct | \$<br>290,814,052 | 0%      | \$<br>253,833,708 | 1%      | \$<br>36,980,344 | 15%      |
| Nov | \$<br>284,125,510 | -2%     | \$<br>248,964,786 | -2%     | \$<br>35,160,724 | 14%      |
| Dec | \$<br>309,559,571 | 9%      | \$<br>264,087,886 | 6%      | \$<br>45,471,685 | 17%      |