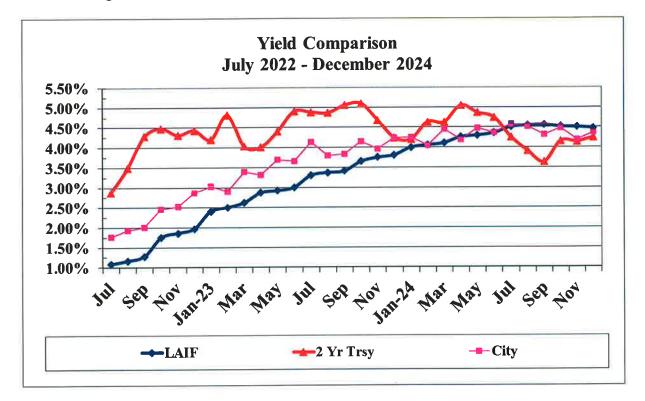

A detailed listing of the portfolio holdings as of December 31, 2024 is included in Attachment 2 to this report.

The Local Government Investment Pool (LAIF) yield typically moves in the same direction as market yields, but is less volatile, lagging somewhat behind market moves. This can be seen in the chart on the next page, illustrating the historical monthly change in yield from July 2021 through December 2024 for LAIF and two-year US Treasury securities. The effective rate of return for the City Portfolio is also included.

After a rapid ascent of the Federal Funds Rate in 2022 and 2023, the Federal Open Market Committee (FOMC) paused from July 2023 until September 2024, but after 3 rate cuts in the

fall the rate is at 4.25-4.50%. The Consumer Price Index (CPI) for January was up to 3.0% year-over-year (due in no small part to the price of eggs being upwards of \$10/dozen) while the jobless rate for January was 4%. While the jobless rate has held relatively steady throughout the latter half of 2024, the CPI has risen for four months after a low of 2.4% in September and has put a halt to any thoughts of a rate cut in the near future. Fed Funds futures project two 25 bps rate cuts in 2025, but with rising inflationary pressures and an uncertain landscape from the current administration's desire for widespread tariffs and economic sanctions, those projections seem unlikely at the moment as the Fed adopts a wait-and-see approach. The bond market rallied in December as yields for a 10-year Treasury fell as low as 4.15%, sold off throughout the holiday season with yields reaching 4.79% in January, and have now rallied again. The current yield for a 10-year Treasury on February 26<sup>th</sup>, 2025 is 4.30%.