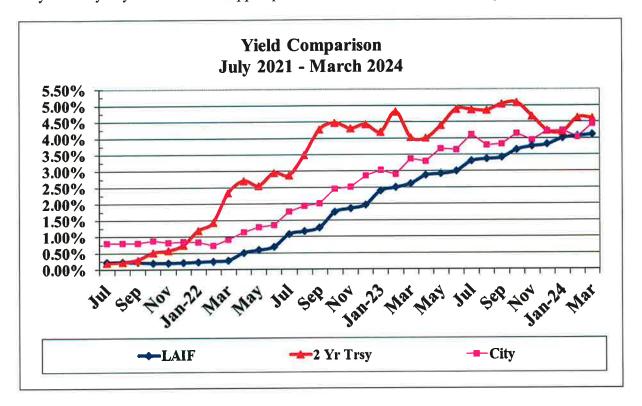

The Local Government Investment Pool (LAIF) yield typically moves in the same direction as market yields, but is less volatile, lagging somewhat behind market moves. This can be seen in the chart on the next page, illustrating the historical monthly change in yield from July 2021 through March 2024 for LAIF and two-year US Treasury securities. The effective rate of return for the City Portfolio is also included.

Beginning March 17, 2022 the Federal Open Market Committee (FOMC) has increased the Federal Funds Rate eleven times, most recently on July 26, 2023 to a rate of 5.25%-5.50%, up from 0.00%-0.25% at the start of 2022. Since that rapid rise, there is now a pause of over 10 months, which is likely to continue at least through September. May CPI was 3.30% year over year while the jobless rate, while ticking upward, still remains low at 4.0%, causing optimism for rates to finally be eased. However, that same optimism was seen as well six months ago

(4 cuts totaling 1.00% were predicted), and three months ago (3 rate cuts totaling .75% were predicted), to now when Fed Funds futures are now anticipating 2 rate cuts totaling .50% by the end of the year. While inflation is slowing down, it's still much higher than the FOMC's stated goal of 2.00%, the employment market is still robust, and with the election looming, it's very unlikely any rate cuts will happen prior to the November Fed meeting this year, if at all.