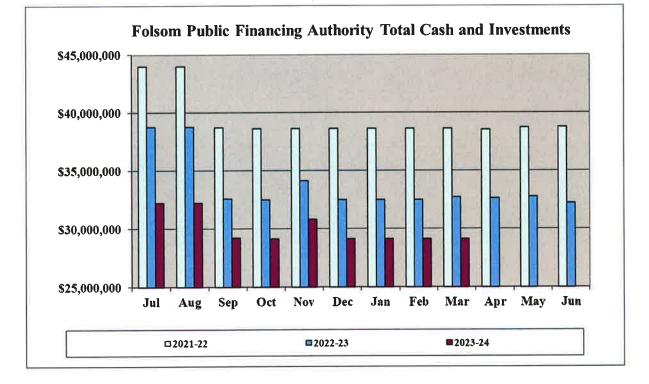

#### **Total Cash and Investments**

The FPFA cash and investments totaled \$29,126,871 as of March 31, 2024. This is a decrease of \$3,581,384 (11%) from March 31, 2023. Monthly fluctuations in cash and investments are the result of typical receipt of debt service repayment revenues and the subsequent debt service expenditures. The following table and graph illustrate the monthly balances and their respective percentage changes for the reporting period.

|     |                  | Monthly |                  | Monthly | Yearly \$         | Yearly % |
|-----|------------------|---------|------------------|---------|-------------------|----------|
|     | 2023-24          | Change  | 2022-23          | Change  | Change            | Change   |
| Jul | \$<br>32,214,456 |         | \$<br>38,743,267 |         | \$<br>(6,528,812) | -17%     |
| Aug | \$<br>32,214,464 | 0%      | \$<br>38,743,274 | 0%      | \$<br>(6,528,810) | -17%     |
| Sep | \$<br>29,229,473 | -9%     | \$<br>32,593,924 | -16%    | \$<br>(3,364,450) | -10%     |
| Oct | \$<br>29,120,340 | 0%      | \$<br>32,484,402 | 0%      | \$<br>(3,364,063) | -10%     |
| Nov | \$<br>30,794,030 | 6%      | \$<br>34,139,626 | 5%      | \$<br>(3,345,596) | -10%     |
| Dec | \$<br>29,126,761 | -5%     | \$<br>32,489,147 | -5%     | \$<br>(3,362,386) | -10%     |
| Jan | \$<br>29,126,798 | 0%      | \$<br>32,489,166 | 0%      | \$<br>(3,362,368) | -10%     |
| Feb | \$<br>29,126,836 | 0%      | \$<br>32,489,187 | 0%      | \$<br>(3,362,351) | -10%     |
| Mar | \$<br>29,126,871 | 0%      | \$<br>32,708,255 | 1%      | \$<br>(3,581,384) | -11%     |

The FPFA's projected cash needs for the next six months are sufficiently provided for by anticipated revenues and the liquidity of its cash and investments.