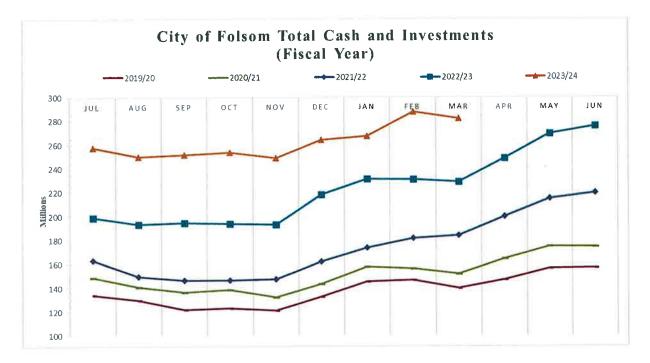

#### **Total Cash and Investments**

The following graph illustrates the City's monthly cash and investment balances for fiscal years 2020 through 2024. Monthly fluctuations in cash and investments are the result of typical receipt of revenues less expenditures for operations, debt service, and capital improvements. As of March 31, 2024, the City's cash and investments totaled \$282,092,738; an increase of \$53,253,546 (23%) from March 31, 2023.

The following chart shows the City's monthly cash and investment balances and percentage change for Fiscal Year 2023-24 along with the yearly dollar and percentage changes.

|     | <br>2023-24       | Monthly<br>Change | <br>2022-23       | Monthly<br>Change | <br>Yearly \$<br>Change | Yearly %<br>Change |
|-----|-------------------|-------------------|-------------------|-------------------|-------------------------|--------------------|
| Jul | \$<br>257,726,288 |                   | \$<br>199,093,877 |                   | \$<br>58,632,411        | 29%                |
| Aug | \$<br>250,130,252 | -3%               | \$<br>193,398,740 | -3%               | \$<br>56,731,511        | 29%                |
| Sep | \$<br>251,882,783 | 1%                | \$<br>194,536,119 | 1%                | \$<br>57,346,664        | 29%                |
| Oct | \$<br>253,833,708 | 1%                | \$<br>193,738,060 | 0%                | \$<br>60,095,648        | 31%                |
| Nov | \$<br>248,964,786 | -2%               | \$<br>192,831,915 | 0%                | \$<br>56,132,871        | 29%                |
| Dec | \$<br>264,087,886 | 6%                | \$<br>217,911,237 | 13%               | \$<br>46,176,650        | 21%                |
| Jan | \$<br>267,073,315 | 1%                | \$<br>230,947,900 | 6%                | \$<br>36,125,415        | 16%                |
| Feb | \$<br>287,472,996 | 8%                | \$<br>230,595,523 | 0%                | \$<br>56,877,473        | 25%                |
| Mar | \$<br>282,092,738 | -2%               | \$<br>228,839,192 | -1%               | \$<br>53,253,546        | 23%                |