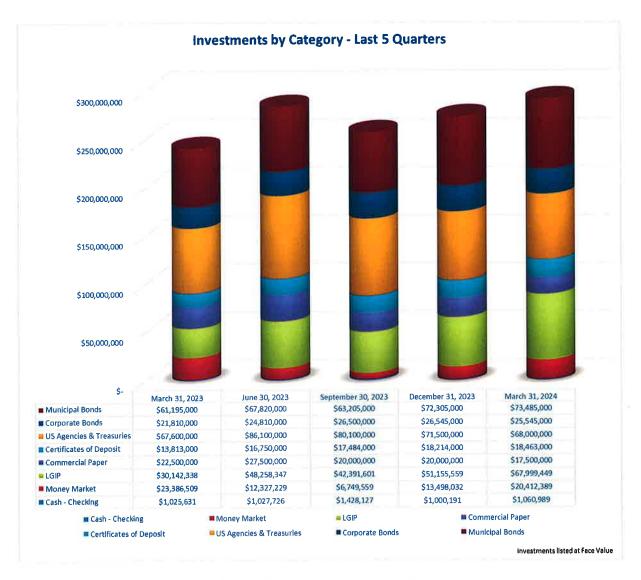

The following graph illustrates the total dollar amount and breakdown by investment category for March 31, 2023 and March 31, 2024. This graph lists the investments by face value.

A detailed listing of the portfolio holdings as of March 31, 2024 is included in Attachment 2 to this report.