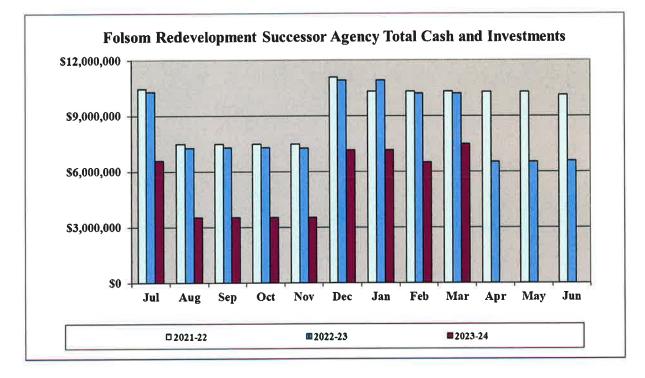

#### **Total Cash and Investments**

The RDSA had total cash and investments of \$7,494,550 as of March 31, 2024. This is a decrease of \$2,726,952 (27%) since March 31, 2023. The cash held by the RDSA is comprised of city-held funds, as well as 2011 bond proceeds to be utilized for housing and non-housing projects. These proceeds held by the Agency are broken out individually in the Portfolio Management Summary in Attachment 1.

The following table and graph illustrate the monthly balances and their respective percentage changes for the reporting period. Monthly fluctuations in cash and investments are the result of typical receipt of revenues less expenditures for operations, debt service, and capital improvements.

|     | <br>2023-24     | Monthly<br>Change | 2022-23          | Monthly<br>Change | Yearly \$<br>Change | Yearly %<br>Change |
|-----|-----------------|-------------------|------------------|-------------------|---------------------|--------------------|
| Jul | \$<br>6,587,646 |                   | \$<br>10,299,687 |                   | \$<br>(3,712,041)   | -36%               |
| Aug | \$<br>3,529,550 | -46%              | \$<br>7,276,599  | -29%              | \$<br>(3,747,049)   | -51%               |
| Sep | \$<br>3,529,766 | 0%                | \$<br>7,276,790  | 0%                | \$<br>(3,747,024)   | -51%               |
| Oct | \$<br>3,529,966 | 0%                | \$<br>7,276,981  | 0%                | \$<br>(3,747,015)   | -51%               |
| Nov | \$<br>3,527,169 | 0%                | \$<br>7,269,091  | 0%                | \$<br>(3,741,922)   | -51%               |
| Dec | \$<br>7,153,995 | 103%              | \$<br>10,926,348 | 50%               | \$<br>(3,772,353)   | -35%               |
| Jan | \$<br>7,154,218 | 0%                | \$<br>10,926,540 | 0%                | \$<br>(3,772,322)   | -35%               |
| Feb | \$<br>6,489,128 | -9%               | \$<br>10,221,311 | -6%               | \$<br>(3,732,183)   | -37%               |
| Mar | \$<br>7,494,550 | 15%               | \$<br>10,221,502 | 0%                | \$<br>(2,726,952)   | -27%               |