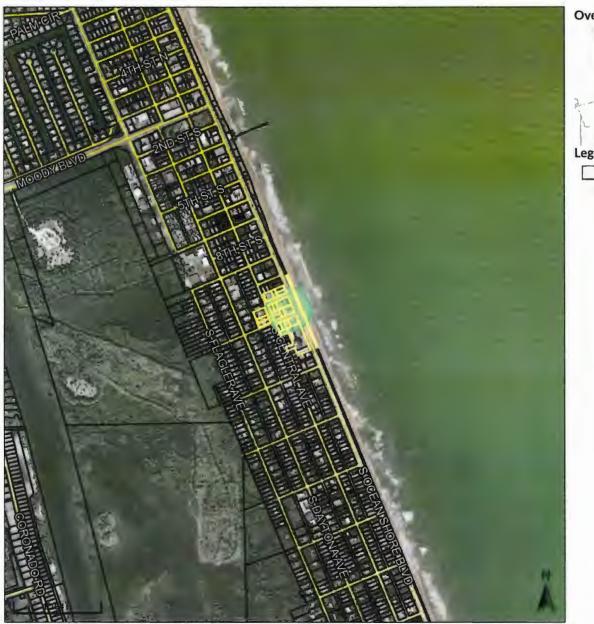

Applicant: The Cajun Beach, FloJun, 11C, 1112 S Ocean Shore Blvd., Flagler Beach, Florida 32136. The subject property is zoned General Commercial G.C. The applicant is seeking approval of ill Annual Outdoor Entertainment Permit to allow amplified and non-amplified events consisting of music, spoken word and/or other forms of entertainment. Section 4-167, Review of Permit Application states, the City Commission, after receiving recommendation from the Planning and Architectural Review Board (PARB), shall approve, approve with conditions, or deny a permit for outdoor entertainment activity based m any of the following grounds:

**Attachments:** Application, letter to applicant, letter to surrounding properties within 200 feet of the subject property, list of properties notification letter was mailed, aerial of site, site plan, and Noise Complaints from previous business.