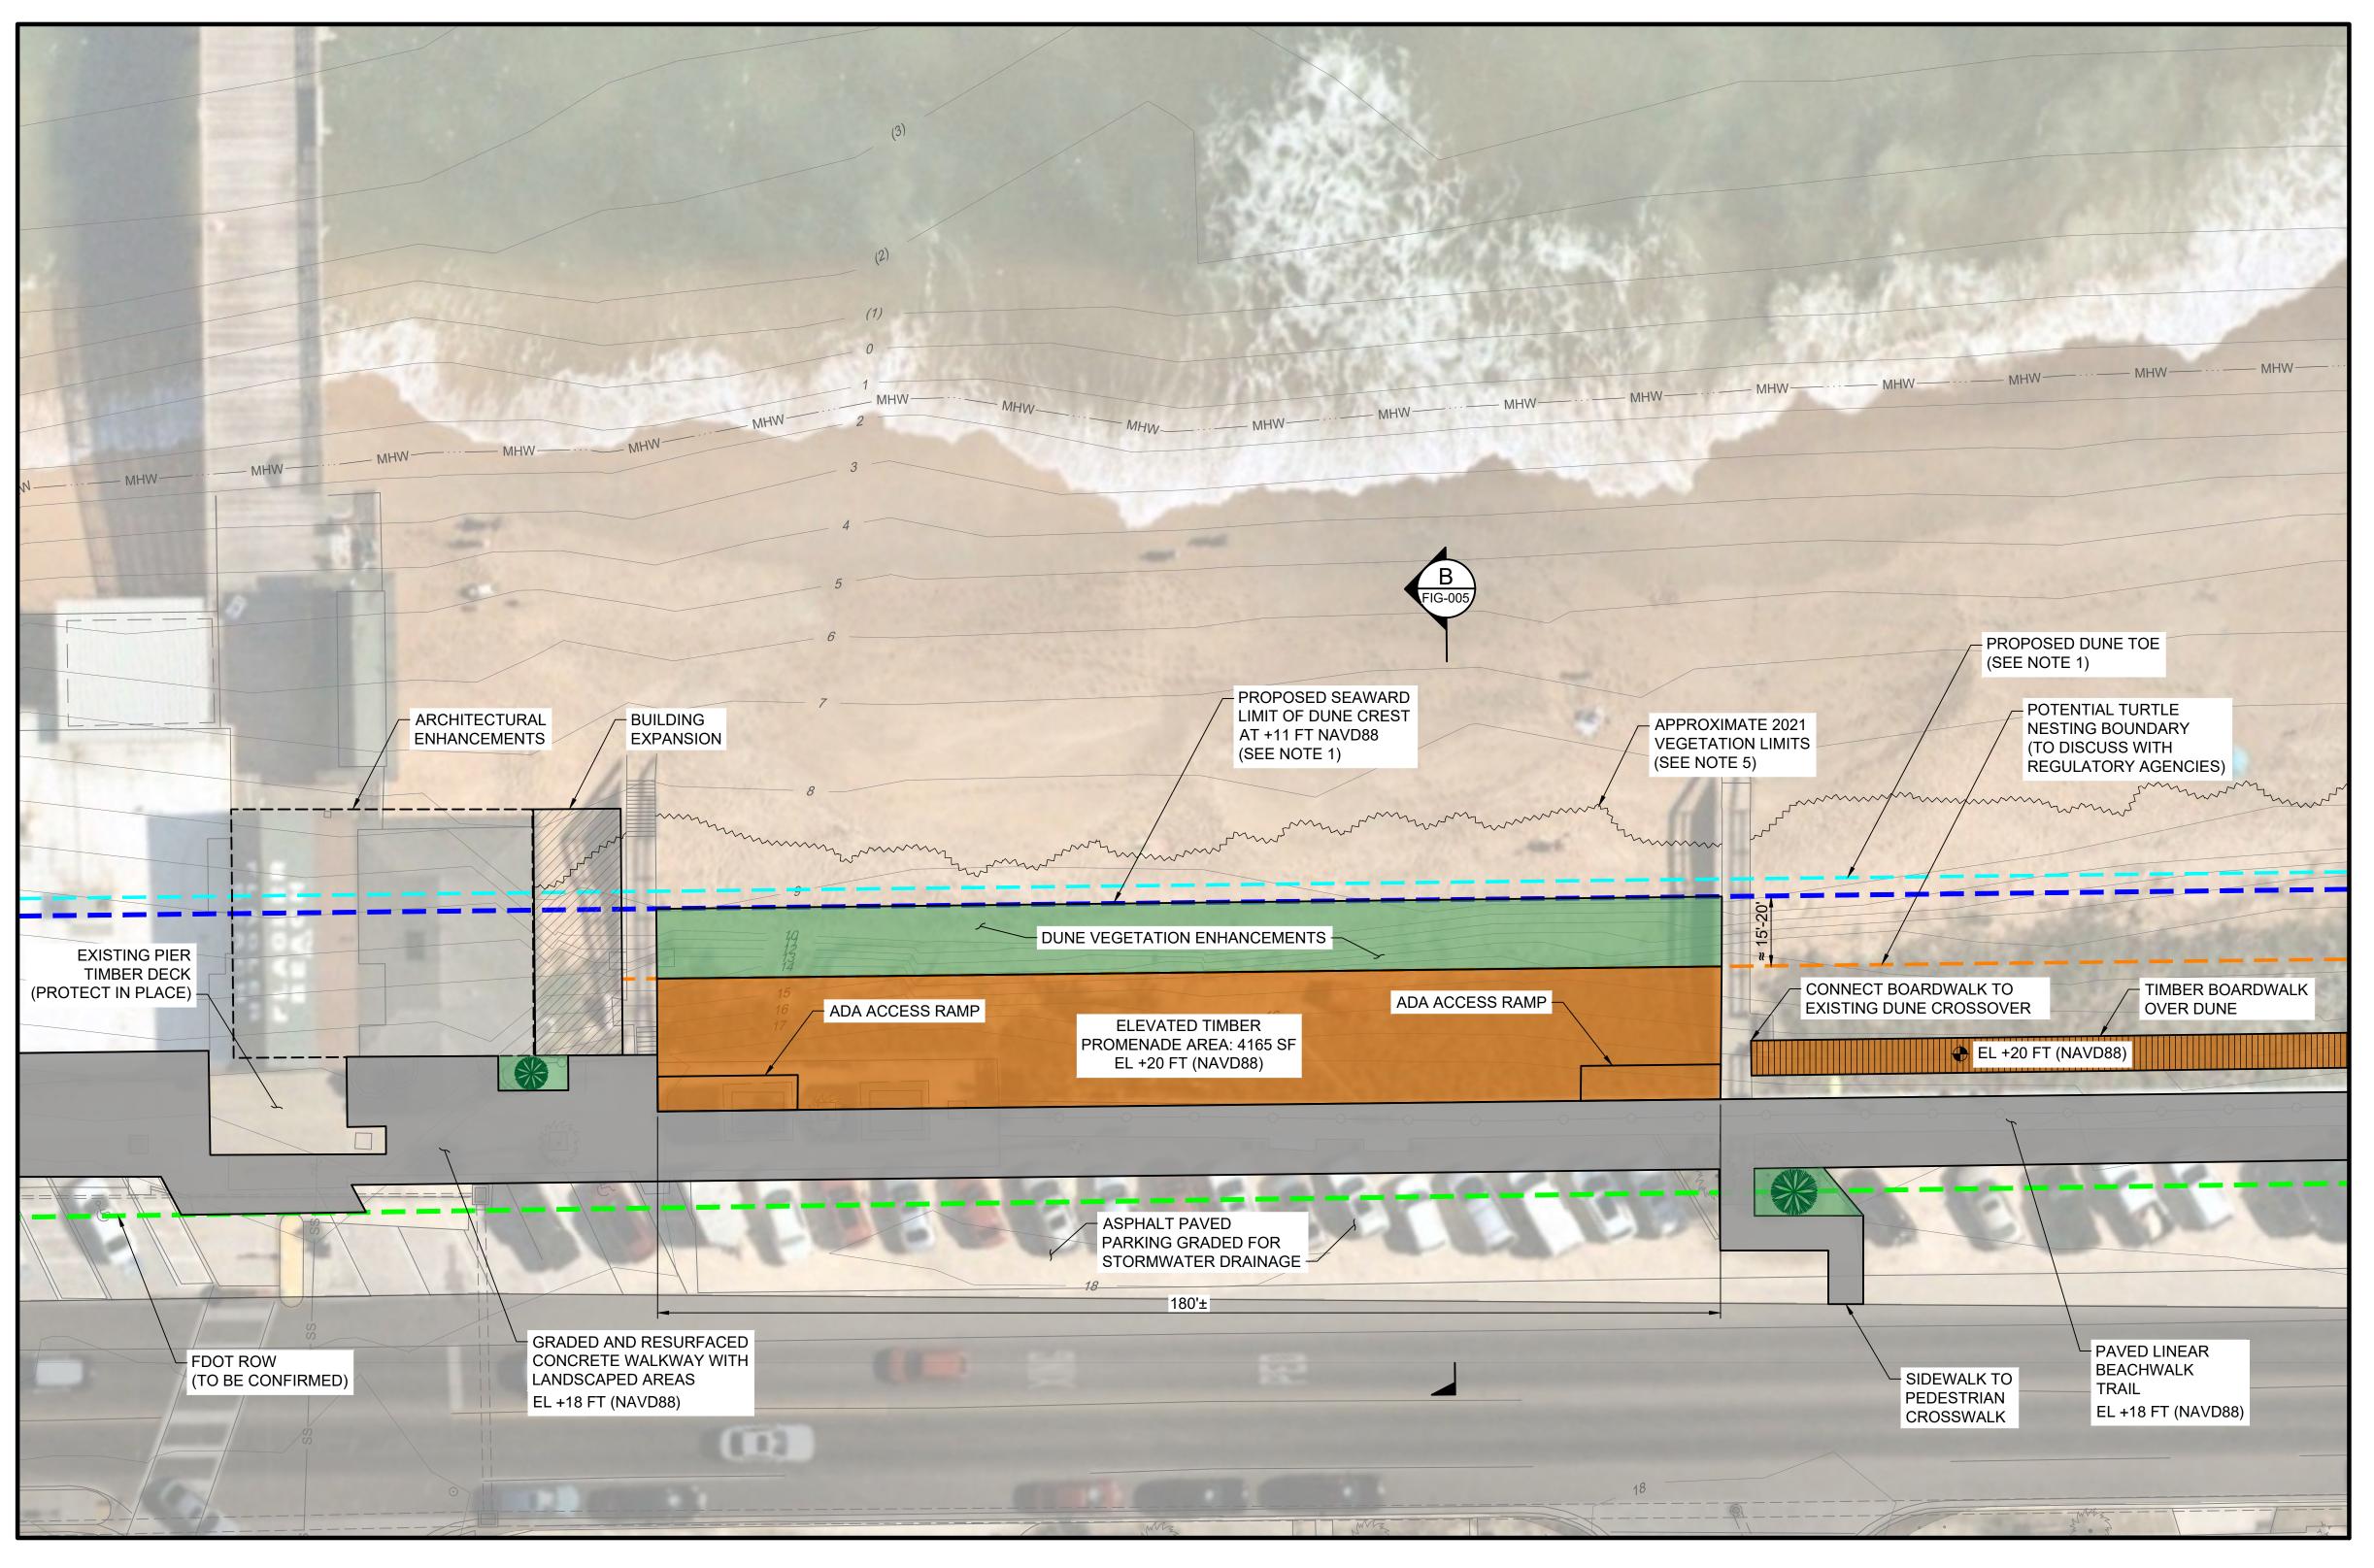

BEACHWALK - PROMENADE CONCEPT 4

- 1. THE ARMY CORP OF ENGINEERS' BEACH NOURISHMENT PROJECT WILL BUILD THE DUNE CREST TO APPROXIMATELY 42 FEET SEAWARD OF THEIR CONSTRUCTION BASELINE (CBL) AT AN ELEVATION OF +11 FT NAVD 88.
- 2. HYDROGRAPHIC SURVEY BY MORGAN & EKLUND INC., DATED OCTOBER 26, 2022 AND IS ONLY INDICATIVE OF THE CONDITIONS EXISTING AT THAT TIME.
- 3. TOPOGRAPHIC SURVEY BY SOUTHEASTERN SURVEYING AND MAPPING CORPORATION DATED OCTOBER 18TH, 2022 AND IS ONLY INDICATIVE OF THE CONDITIONS EXISTING AT THAT TIME.
- 4. AERIAL IMAGE FROM NEARMAP, DATED NOVEMBER 2023.
- 5. VEGETATION LIMITS ESTIMATED FROM MAY 2021 GOOGLE EARTH AERIAL.