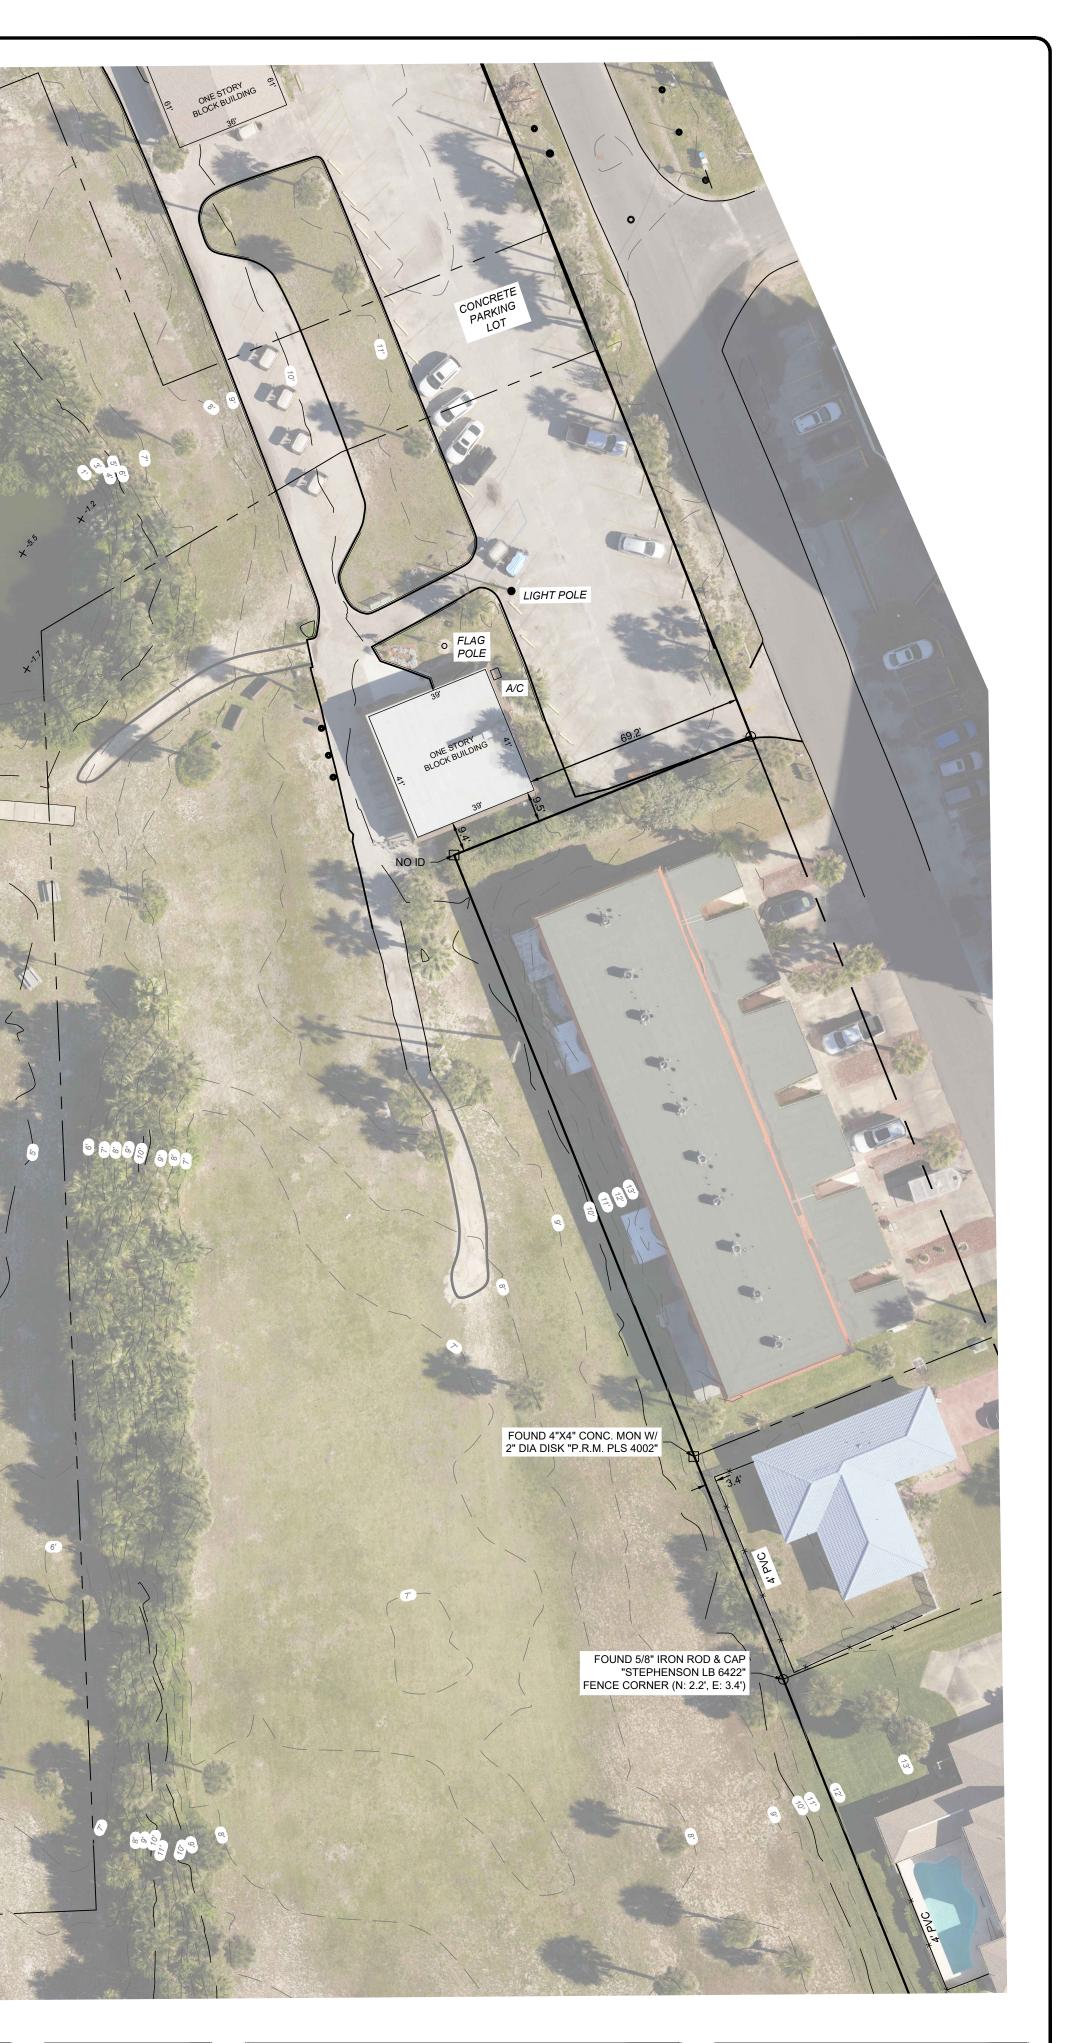

PORTIONS OF SECTIONS 29 & 30, TOWNSHIP 12 SOUTH, RANGE 32 EAST, FLAGLER CO.

- CONCRETE SLAB

6.0 ×

| PROJECT #: 09907-0001                      |                                                     | DATE | REVISION | BY |
|--------------------------------------------|-----------------------------------------------------|------|----------|----|
| ROJ. SVYR : JDL                            |                                                     |      |          |    |
| DRAWN BY : JDL                             | I SMCKIM&CREED                                      |      |          |    |
| FIELD BK. : Book<br>COMP. FILE : 099070001 | 123 North Industrial Drive, Suite D                 |      |          |    |
| SHEET #: 4 OF 5                            | Orange City, Florida 32792                          |      |          |    |
|                                            | Ph.: (386) 873-4517, Fax: (386) 873-4518<br>LB 7917 |      |          |    |
|                                            |                                                     |      |          |    |
| DWG. #: 01                                 | Internet Site: http://www.mckimcreed.com            |      |          | +  |
|                                            |                                                     |      |          |    |