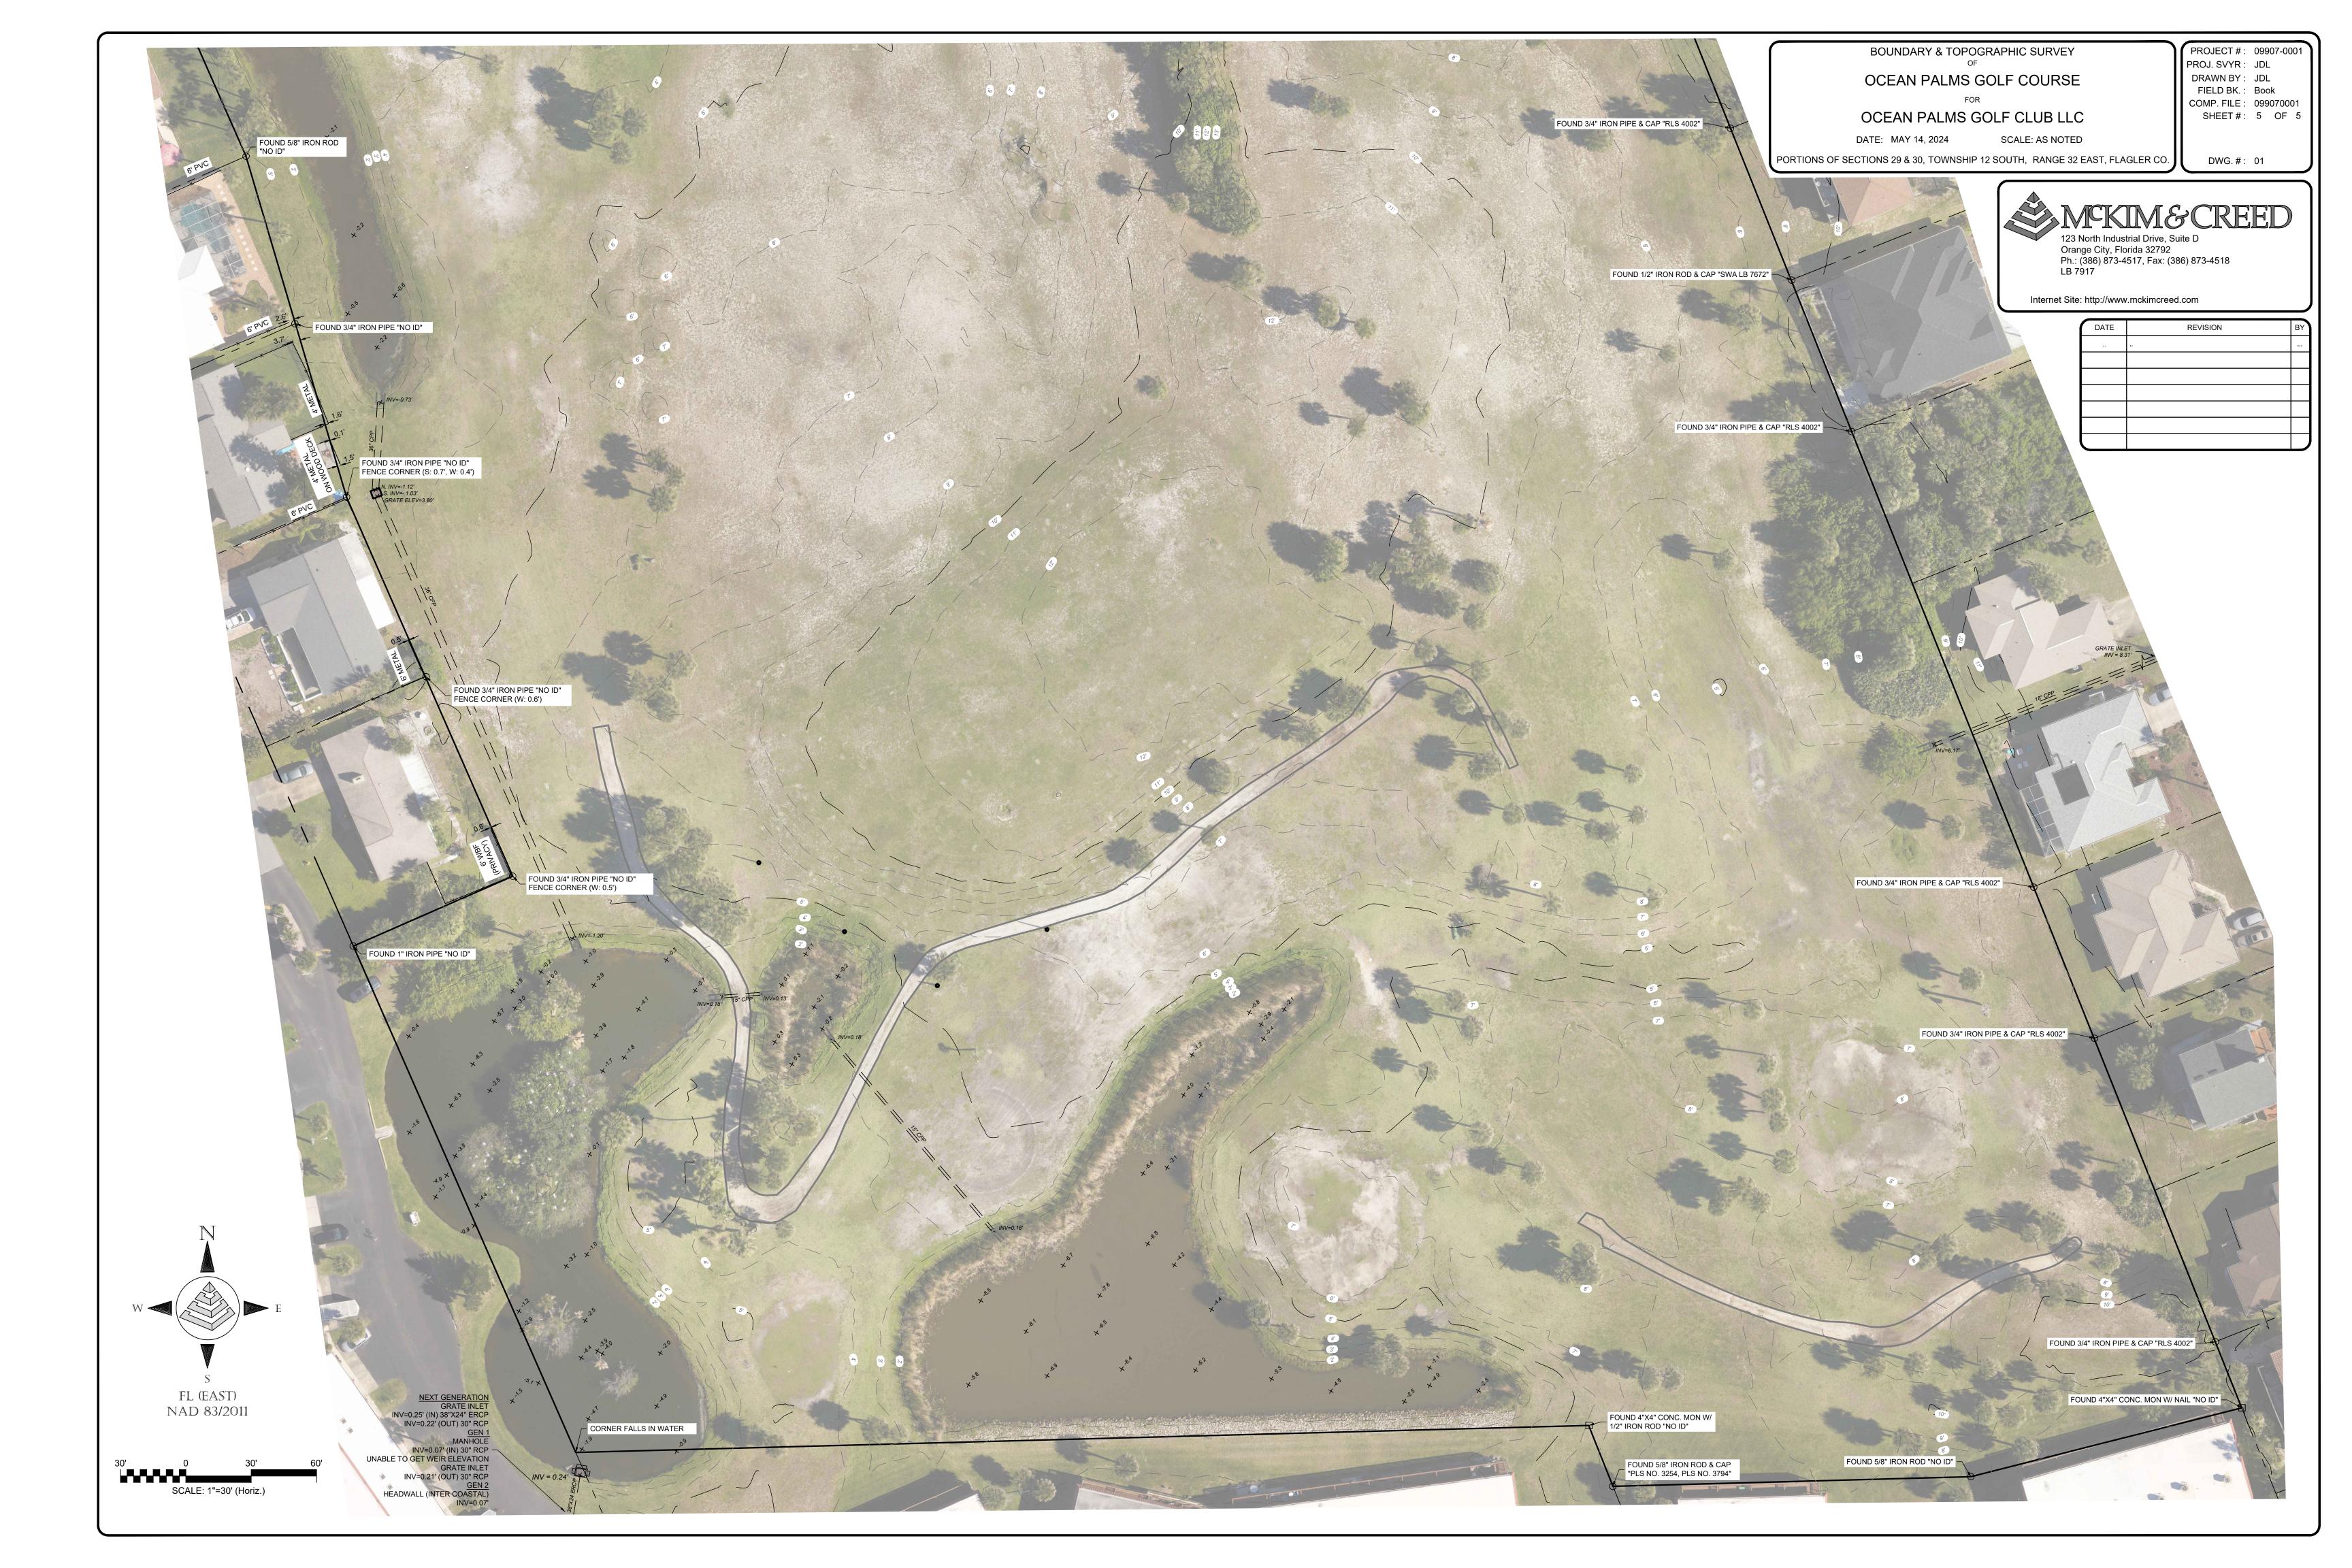

CLF

СМ

CMP

CPP

PVC WBF

- 1. THIS IS A BOUNDARY & TOPOGRAPHIC SURVEY OF FLAGLER COUNTY PARCEL NUMBER 29-12-32-0000-01010-0000 & 29-12-32-0000-01010-0010, KNOWN AS OCEAN PALMS GOLF CLUB, LOCATED AT 3600 SOUTH CENTRAL AVENUE, FLAGLER BEACH, FLORIDA. THIS SURVEY IS INTENDED TO SHOW EXISTING TOPOGRAPHIC FEATURES TO AID IN ENGINEERING DESIGN. INTENDED TOPOGRAPHIC FEATURES INCLUDE, BUT ARE NOT LIMITED TO, ROADS, STORM AND SANITARY STRUCTURES, ABOVE GROUND UTILITIES, AND MAJOR GRADE BREAKS.
- 2. ALL DISTANCES SHOWN ARE HORIZONTAL GROUND DISTANCES IN U.S. FEET (UNLESS OTHERWISE STATED).
- 3. BEARINGS SHOWN HEREON ARE BASED ON THE FLORIDA STATE PLANE COORDINATE SYSTEM, EAST ZONE, NORTH AMERICAN DATUM (NAD) OF 1983 WITH 2011 ADJUSTMENT AS DERIVED FROM THE FLORIDA DEPARTMENT OF TRANSPORTATION PERMANENT REFERENCE NETWORK (FPRN). AS A REFERENCE FOR THIS SURVEY, THE SOUTH BOUNDARY OF OCEAN PALM SUBDIVISION AS RECORDED IN MAP BOOK 5, PAGE 70 OF THE PUBLIC RECORDS OF FLAGLER COUNTY, FLORIDA HAVING A BEARING OF SOUTH 89°31'02" WEST.
- 4. ELEVATIONS SHOWN HEREON ARE BASED ON NATIONAL GEODETIC SURVEY BENCHMARK SMITH (AQ0988), SAID POINT BEING A CONCRETE MONUMENT WITH BRASS DISK STAMPED "SMITH 1934" . SAID POINT HAVING AN ELEVATION OF 19.16 FEET, PURSUANT TO THE NORTH AMERICAN VERTICAL DATUM OF 1988.
- ACCORDING TO FEDERAL EMERGENCY MANAGEMENT AGENCY'S FLOOD INSURANCE RATE MAP (FIRM) MAP NUMBER 12035C0261E, FLAGLER COUNTY, FLORIDA, EFFECTIVE DATE OF JUNE 6, 2018, THE PROPERTY DESCRIBED HEREON LIES WITHIN ZONES "AE", "X" (AREAS OUTSIDE OF THE 0.2% ANNUAL CHANCE FLOODPLAIN) AND "SHADED X" (0.2% ANNUAL CHANCE FLOODPLAIN).
- 6. UNDERGROUND IMPROVEMENTS, ENCROACHMENTS, FOUNDATIONS AND/OR UTILITIES WERE NOT LOCATED AS PART OF THIS SURVEY UNLESS OTHERWISE SHOW.
- 7. THIS SURVEY WAS PREPARED WITHOUT THE BENEFIT OF A TITLE COMMITMENT, SURVEYOR HAS MADE NO INVESTIGATION OR INDEPENDENT SEARCH FOR EASEMENTS OF RECORD, ENCUMBRANCES, RESTRICTIVE COVENANTS, OWNERSHIP, TITLE EVIDENCE, OR ANY OTHER FACTS THAT AN ACCURATE AND CURRENT TITLE SEARCH MAY DISCLOSE
- 8. NORTH-SOUTH AND EAST-WEST TIES TO FOUND MONUMENTATION AND IMPROVEMENTS ARE BASED ON CARDINAL DIRECTION.
- 9. WETLAND AREAS, IF EXISTING, WERE NOT ADDRESSED AS A PART OF THIS SURVEY.
- 10. THIS SURVEY IS NOT VALID WITHOUT THE ORIGINAL SIGNATURE AND SEAL OF A FLORIDA LICENSED SURVEYOR AND MAPPER.
- 11. THIS SURVEY MEETS THE STANDARDS OF PRACTICE AS SET FORTH IN CHAPTER 5J-17 OF THE FLORIDA ADMINISTRATIVE CODE.
- 12. ALL OFFICIAL RECORDS SHOWN HEREON ARE REFERENCED TO THE PUBLIC RECORDS OF FLAGLER COUNTY, FLORIDA.
- 13. TOTAL AREA = 36.905 ACRES

PROJECT #: 09907-0001
PROJ. SVYR : JDL
DRAWN BY : JDL
FIELD BK. : Book
COMP. FILE : 099070001
SHEET #: 1 OF 5

FL (EAST)

NAD 83/2011

| DATE | REVISION | BY |
|------|----------|----|
|      |          |    |
|      |          |    |
|      |          |    |
|      |          |    |
|      |          |    |
|      |          |    |
|      |          |    |