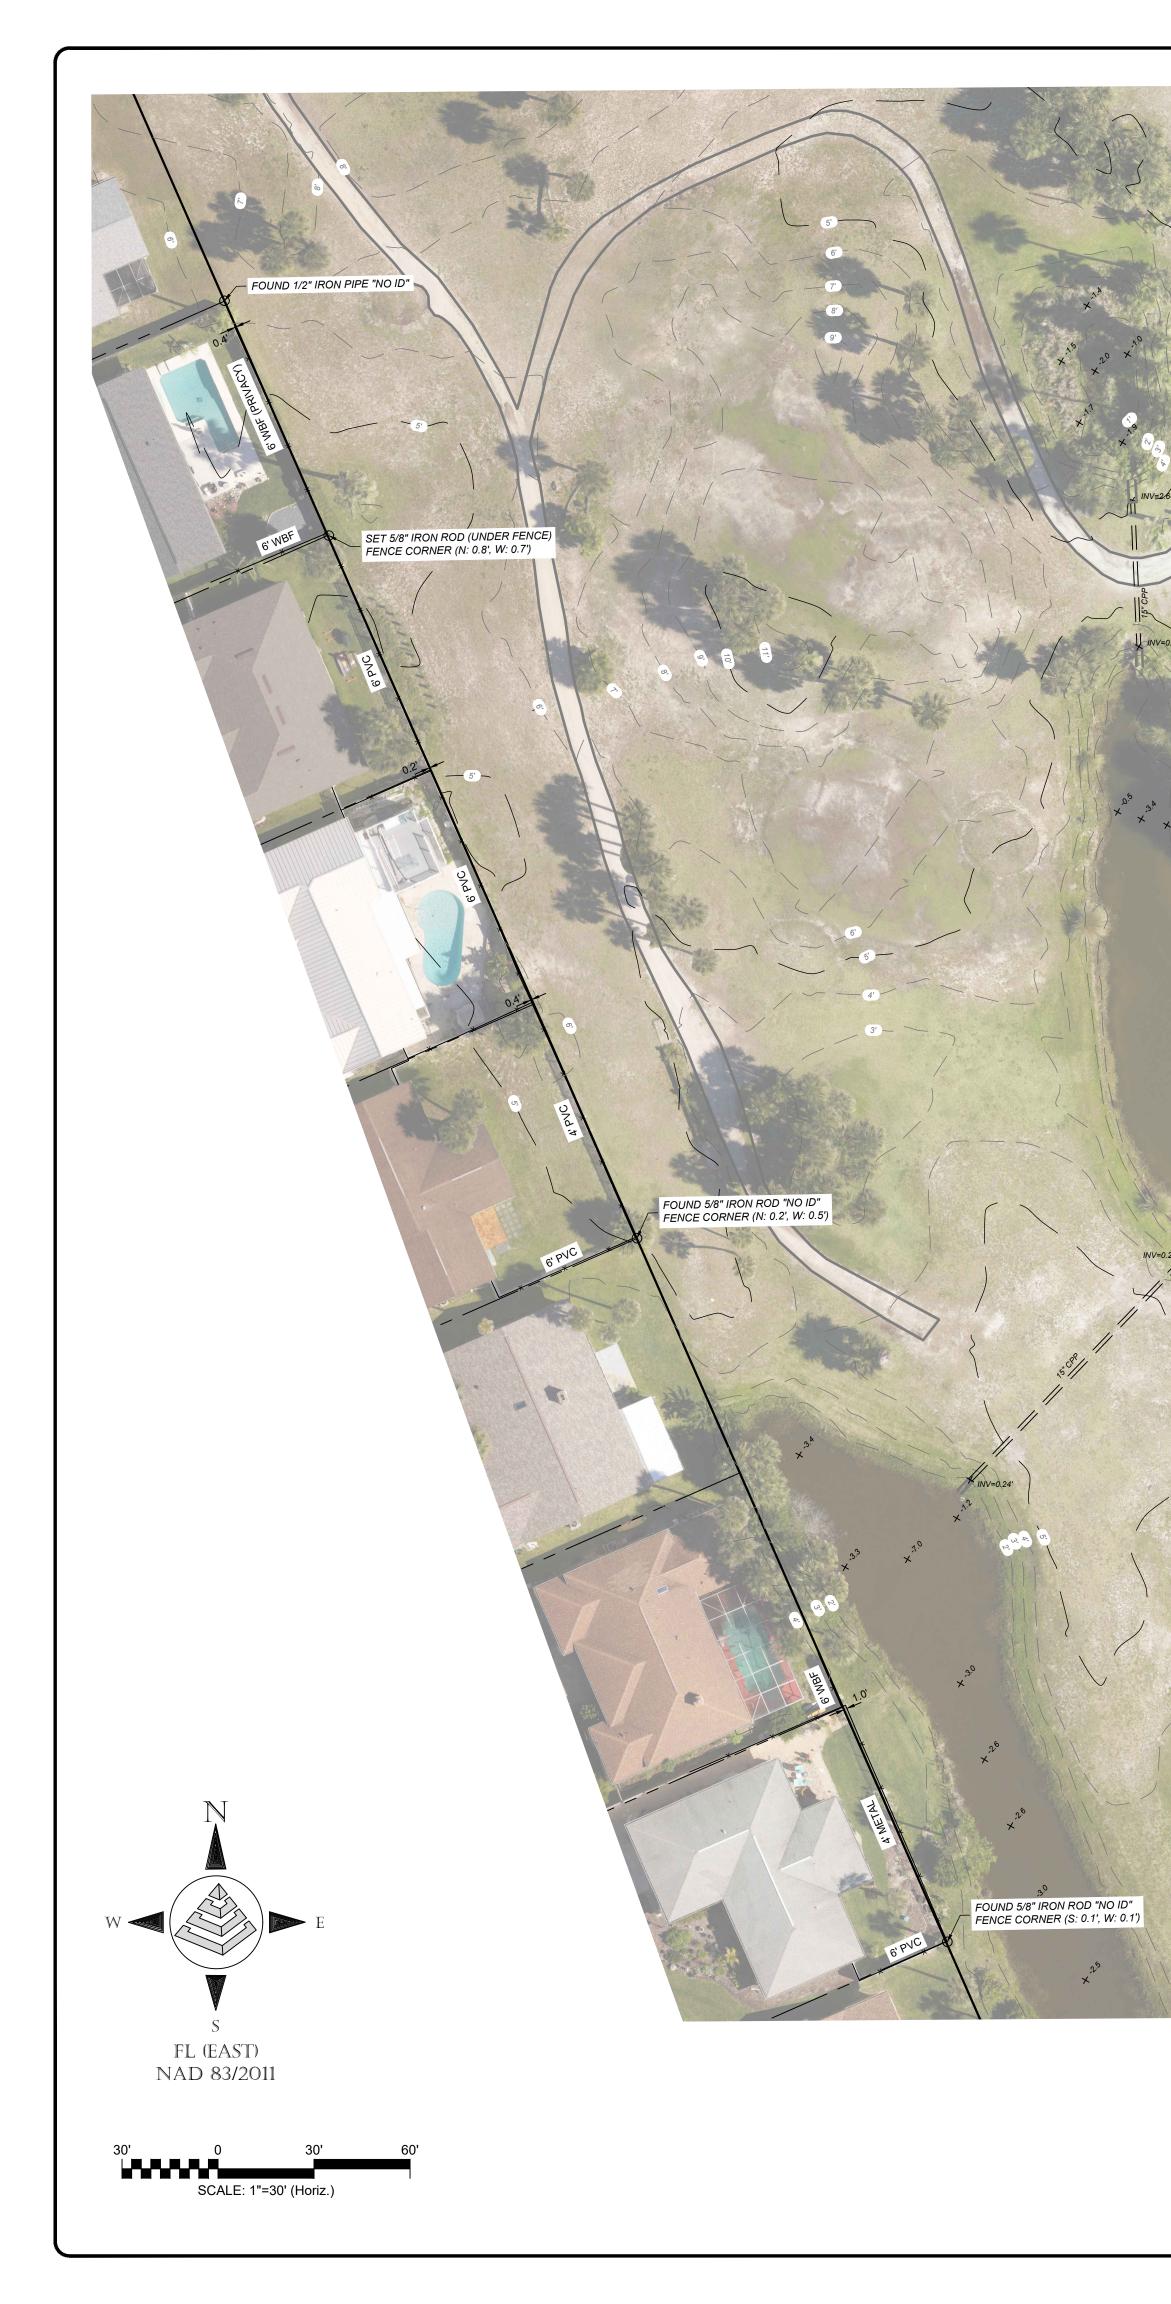

CLF

СМ

CMP

CPP

PVC WBF

- 1. THIS IS A BOUNDARY & TOPOGRAPHIC SURVEY OF FLAGLER COUNTY PARCEL NUMBER 29-12-32-0000-01010-0000 & 29-12-32-0000-01010-0010, KNOWN AS OCEAN PALMS GOLF CLUB, LOCATED AT 3600 SOUTH CENTRAL AVENUE, FLAGLER BEACH, FLORIDA. THIS SURVEY IS INTENDED TO SHOW EXISTING TOPOGRAPHIC FEATURES TO AID IN ENGINEERING DESIGN. INTENDED TOPOGRAPHIC FEATURES INCLUDE, BUT ARE NOT LIMITED TO, ROADS, STORM AND SANITARY STRUCTURES, ABOVE GROUND UTILITIES, AND MAJOR GRADE BREAKS.
- 2. ALL DISTANCES SHOWN ARE HORIZONTAL GROUND DISTANCES IN U.S. FEET (UNLESS OTHERWISE STATED).
- 3. BEARINGS SHOWN HEREON ARE BASED ON THE FLORIDA STATE PLANE COORDINATE SYSTEM, EAST ZONE, NORTH AMERICAN DATUM (NAD) OF 1983 WITH 2011 ADJUSTMENT AS DERIVED FROM THE FLORIDA DEPARTMENT OF TRANSPORTATION PERMANENT REFERENCE NETWORK (FPRN). AS A REFERENCE FOR THIS SURVEY, THE SOUTH BOUNDARY OF OCEAN PALM SUBDIVISION AS RECORDED IN MAP BOOK 5, PAGE 70 OF THE PUBLIC RECORDS OF FLAGLER COUNTY, FLORIDA HAVING A BEARING OF SOUTH 89°31'02" WEST.
- 4. ELEVATIONS SHOWN HEREON ARE BASED ON NATIONAL GEODETIC SURVEY BENCHMARK SMITH (AQ0988), SAID POINT BEING A CONCRETE MONUMENT WITH BRASS DISK STAMPED "SMITH 1934" . SAID POINT HAVING AN ELEVATION OF 19.16 FEET, PURSUANT TO THE NORTH AMERICAN VERTICAL DATUM OF 1988.
- ACCORDING TO FEDERAL EMERGENCY MANAGEMENT AGENCY'S FLOOD INSURANCE RATE MAP (FIRM) MAP NUMBER 12035C0261E, FLAGLER COUNTY, FLORIDA, EFFECTIVE DATE OF JUNE 6, 2018, THE PROPERTY DESCRIBED HEREON LIES WITHIN ZONES "AE", "X" (AREAS OUTSIDE OF THE 0.2% ANNUAL CHANCE FLOODPLAIN) AND "SHADED X" (0.2% ANNUAL CHANCE FLOODPLAIN).
- 6. UNDERGROUND IMPROVEMENTS, ENCROACHMENTS, FOUNDATIONS AND/OR UTILITIES WERE NOT LOCATED AS PART OF THIS SURVEY UNLESS OTHERWISE SHOW.
- 7. THIS SURVEY WAS PREPARED WITHOUT THE BENEFIT OF A TITLE COMMITMENT, SURVEYOR HAS MADE NO INVESTIGATION OR INDEPENDENT SEARCH FOR EASEMENTS OF RECORD, ENCUMBRANCES, RESTRICTIVE COVENANTS, OWNERSHIP, TITLE EVIDENCE, OR ANY OTHER FACTS THAT AN ACCURATE AND CURRENT TITLE SEARCH MAY DISCLOSE
- 8. NORTH-SOUTH AND EAST-WEST TIES TO FOUND MONUMENTATION AND IMPROVEMENTS ARE BASED ON CARDINAL DIRECTION.
- 9. WETLAND AREAS, IF EXISTING, WERE NOT ADDRESSED AS A PART OF THIS SURVEY.
- 10. THIS SURVEY IS NOT VALID WITHOUT THE ORIGINAL SIGNATURE AND SEAL OF A FLORIDA LICENSED SURVEYOR AND MAPPER.
- 11. THIS SURVEY MEETS THE STANDARDS OF PRACTICE AS SET FORTH IN CHAPTER 5J-17 OF THE FLORIDA ADMINISTRATIVE CODE.
- 12. ALL OFFICIAL RECORDS SHOWN HEREON ARE REFERENCED TO THE PUBLIC RECORDS OF FLAGLER COUNTY, FLORIDA.
- 13. TOTAL AREA = 36.905 ACRES