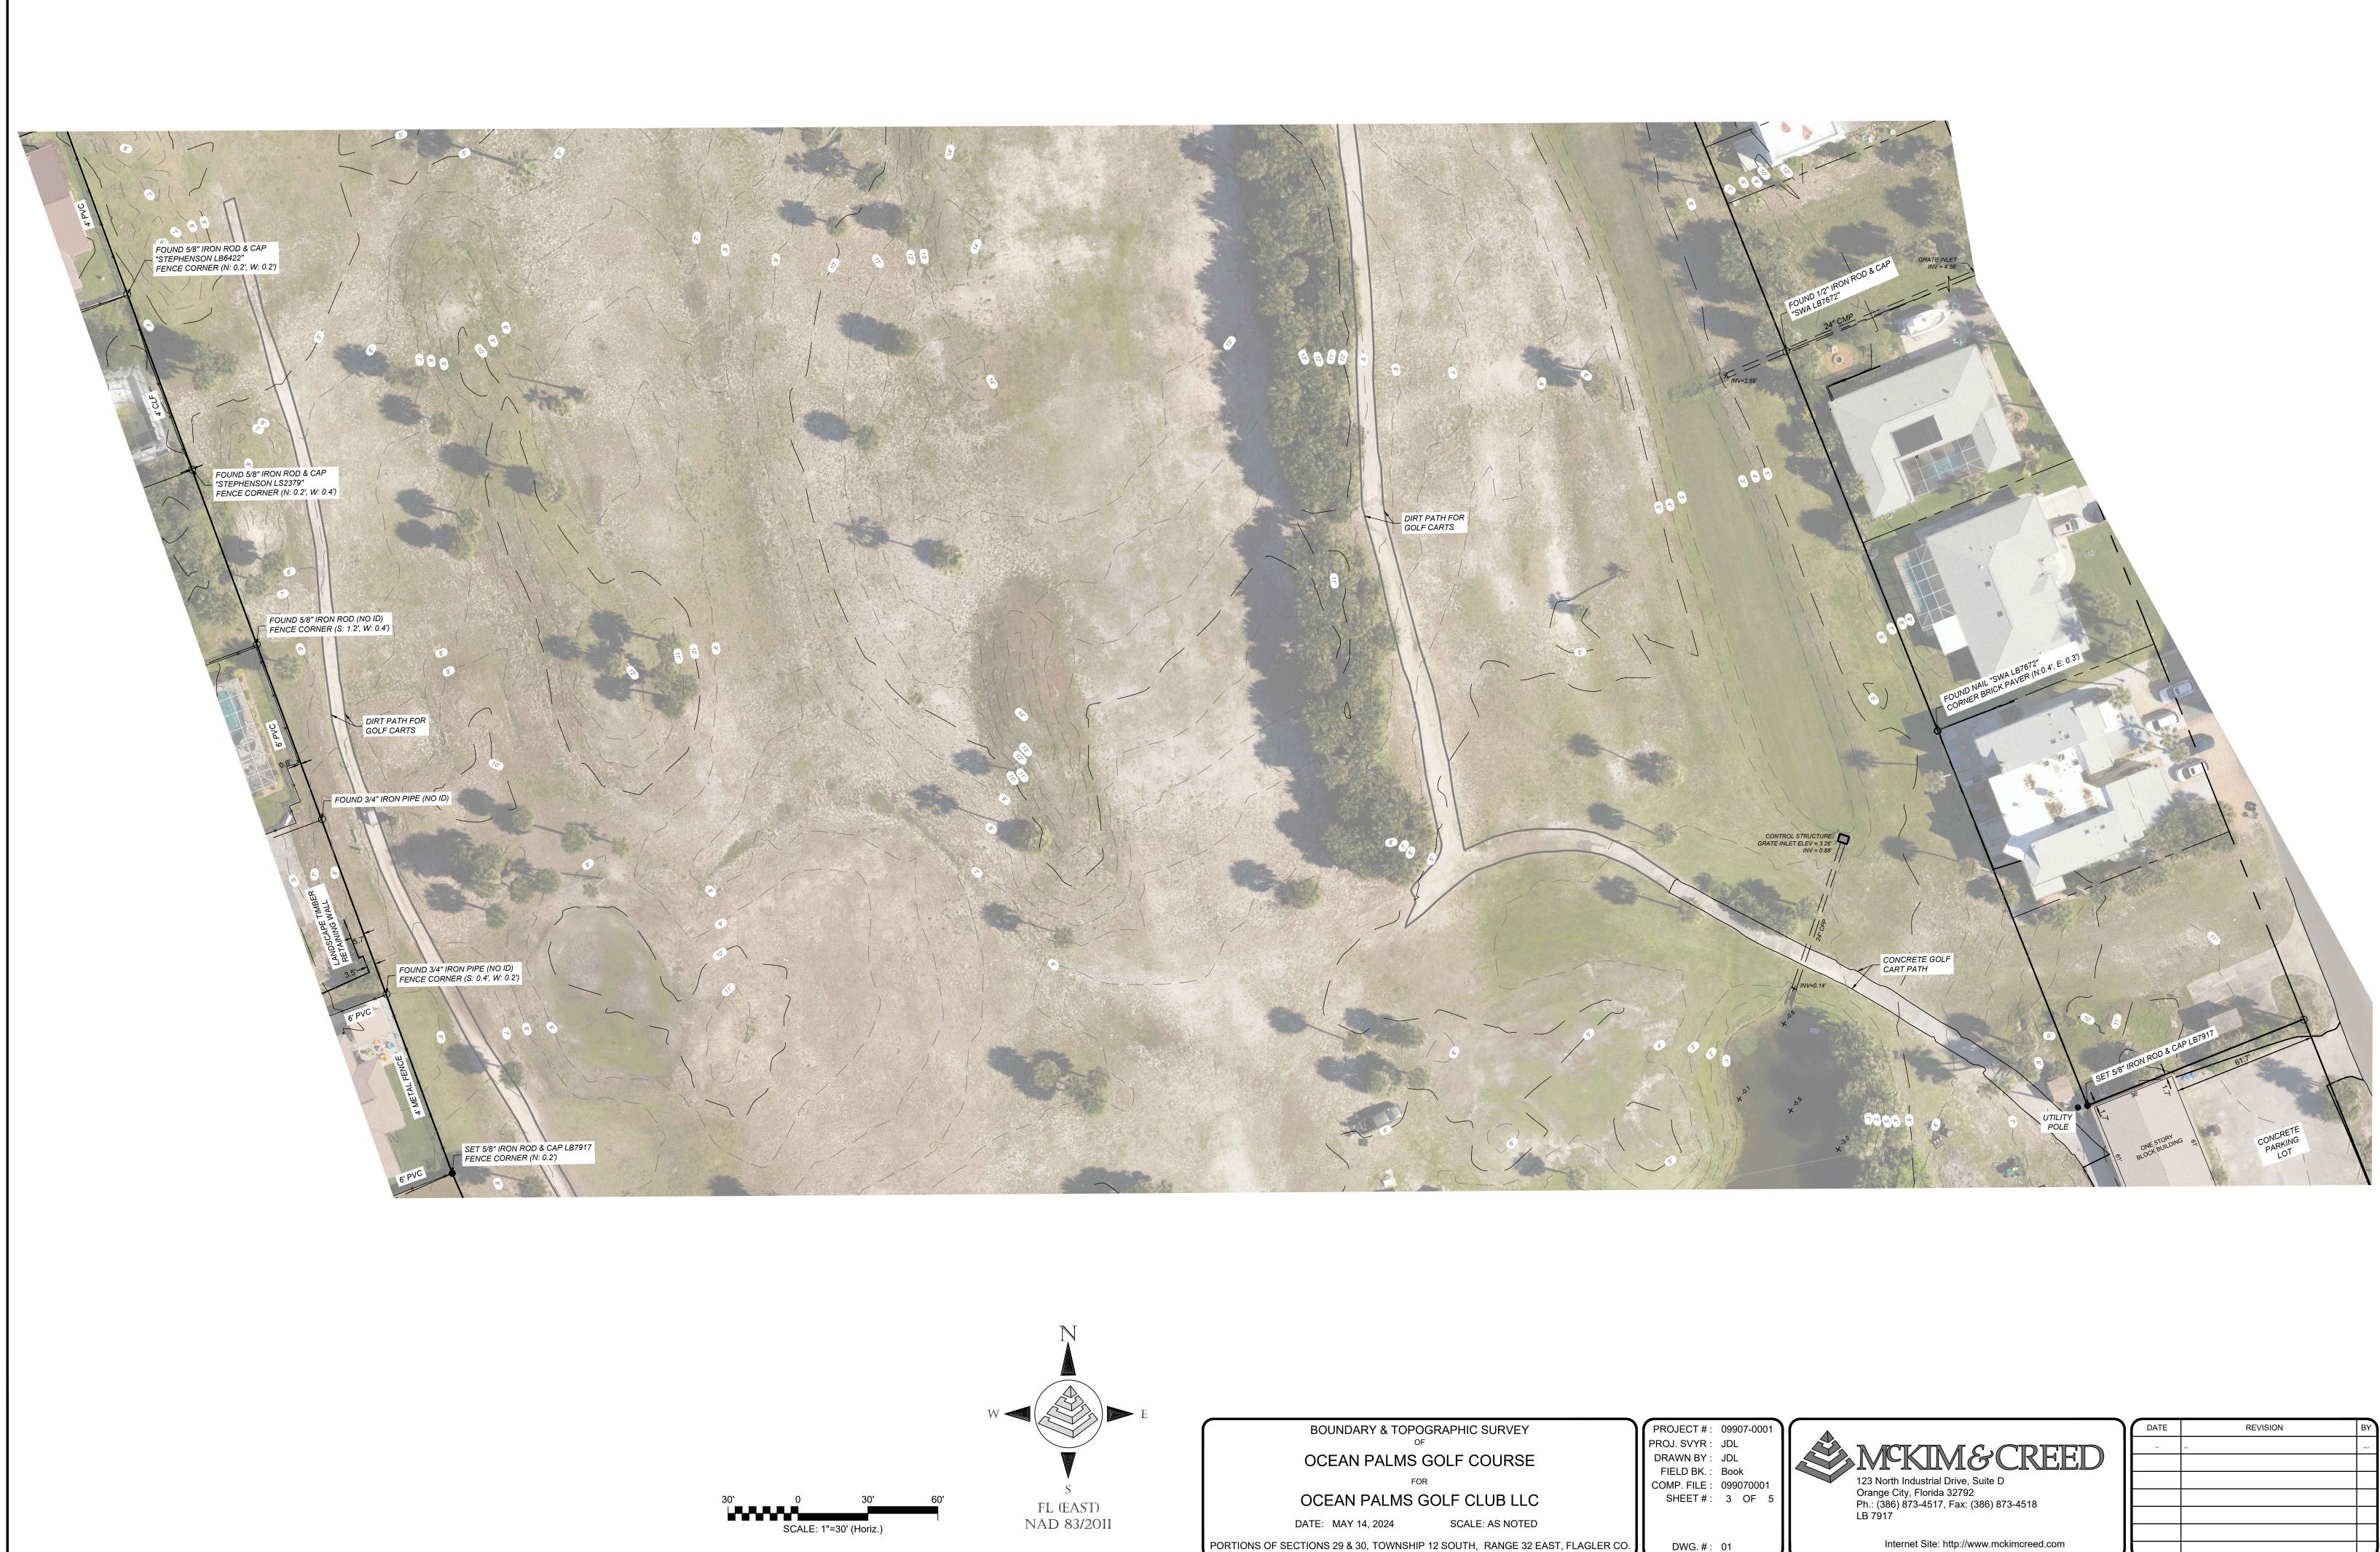

CLF

СМ

CMP

CPP

PVC WBF

- 1. THIS IS A BOUNDARY & TOPOGRAPHIC SURVEY OF FLAGLER COUNTY PARCEL NUMBER 29-12-32-0000-01010-0000 & 29-12-32-0000-01010-0010, KNOWN AS OCEAN PALMS GOLF CLUB, LOCATED AT 3600 SOUTH CENTRAL AVENUE, FLAGLER BEACH, FLORIDA. THIS SURVEY IS INTENDED TO SHOW EXISTING TOPOGRAPHIC FEATURES TO AID IN ENGINEERING DESIGN. INTENDED TOPOGRAPHIC FEATURES INCLUDE, BUT ARE NOT LIMITED TO, ROADS, STORM AND SANITARY STRUCTURES, ABOVE GROUND UTILITIES, AND MAJOR GRADE BREAKS.
- 2. ALL DISTANCES SHOWN ARE HORIZONTAL GROUND DISTANCES IN U.S. FEET (UNLESS OTHERWISE STATED).
- 3. BEARINGS SHOWN HEREON ARE BASED ON THE FLORIDA STATE PLANE COORDINATE SYSTEM, EAST ZONE, NORTH AMERICAN DATUM (NAD) OF 1983 WITH 2011 ADJUSTMENT AS DERIVED FROM THE FLORIDA DEPARTMENT OF TRANSPORTATION PERMANENT REFERENCE NETWORK (FPRN). AS A REFERENCE FOR THIS SURVEY, THE SOUTH BOUNDARY OF OCEAN PALM SUBDIVISION AS RECORDED IN MAP BOOK 5, PAGE 70 OF THE PUBLIC RECORDS OF FLAGLER COUNTY, FLORIDA HAVING A BEARING OF SOUTH 89°31'02" WEST.
- 4. ELEVATIONS SHOWN HEREON ARE BASED ON NATIONAL GEODETIC SURVEY BENCHMARK SMITH (AQ0988), SAID POINT BEING A CONCRETE MONUMENT WITH BRASS DISK STAMPED "SMITH 1934" . SAID POINT HAVING AN ELEVATION OF 19.16 FEET, PURSUANT TO THE NORTH AMERICAN VERTICAL DATUM OF 1988.
- ACCORDING TO FEDERAL EMERGENCY MANAGEMENT AGENCY'S FLOOD INSURANCE RATE MAP (FIRM) MAP NUMBER 12035C0261E, FLAGLER COUNTY, FLORIDA, EFFECTIVE DATE OF JUNE 6, 2018, THE PROPERTY DESCRIBED HEREON LIES WITHIN ZONES "AE", "X" (AREAS OUTSIDE OF THE 0.2% ANNUAL CHANCE FLOODPLAIN) AND "SHADED X" (0.2% ANNUAL CHANCE FLOODPLAIN).
- 6. UNDERGROUND IMPROVEMENTS, ENCROACHMENTS, FOUNDATIONS AND/OR UTILITIES WERE NOT LOCATED AS PART OF THIS SURVEY UNLESS OTHERWISE SHOW.
- 7. THIS SURVEY WAS PREPARED WITHOUT THE BENEFIT OF A TITLE COMMITMENT, SURVEYOR HAS MADE NO INVESTIGATION OR INDEPENDENT SEARCH FOR EASEMENTS OF RECORD, ENCUMBRANCES, RESTRICTIVE COVENANTS, OWNERSHIP, TITLE EVIDENCE, OR ANY OTHER FACTS THAT AN ACCURATE AND CURRENT TITLE SEARCH MAY DISCLOSE
- 8. NORTH-SOUTH AND EAST-WEST TIES TO FOUND MONUMENTATION AND IMPROVEMENTS ARE BASED ON CARDINAL DIRECTION.
- 9. WETLAND AREAS, IF EXISTING, WERE NOT ADDRESSED AS A PART OF THIS SURVEY.
- 10. THIS SURVEY IS NOT VALID WITHOUT THE ORIGINAL SIGNATURE AND SEAL OF A FLORIDA LICENSED SURVEYOR AND MAPPER.
- 11. THIS SURVEY MEETS THE STANDARDS OF PRACTICE AS SET FORTH IN CHAPTER 5J-17 OF THE FLORIDA ADMINISTRATIVE CODE.
- 12. ALL OFFICIAL RECORDS SHOWN HEREON ARE REFERENCED TO THE PUBLIC RECORDS OF FLAGLER COUNTY, FLORIDA.
- 13. TOTAL AREA = 36.905 ACRES