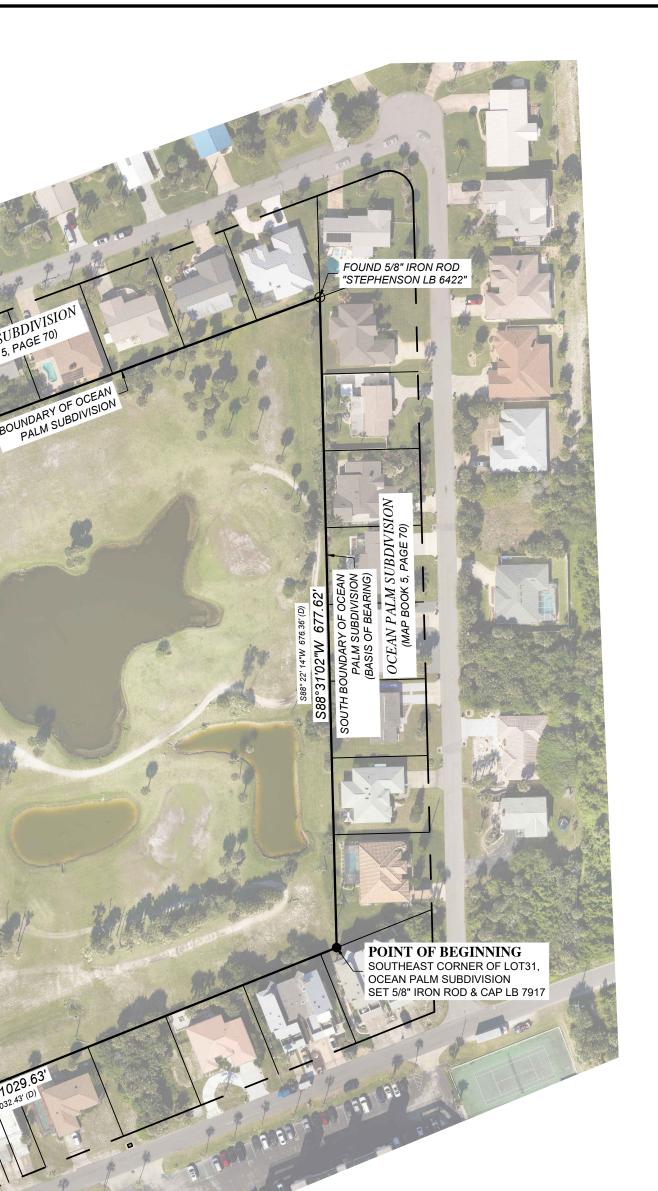

## LEGAL DESCRIPTION: (PARCEL 29-12-32-0000-01010-0000)

A PORTION OF SECTIONS 29 AND 30, TOWNSHIP 12 SOUTH, RANGE 32 EAST, FLAGLER COUNTY, FLORIDA, DESCRIBED AS FOLLOWS; FROM THE SOUTHEAST CORNER OF LOT 31, OCEAN PALM SUBDIVISION, RECORDED IN MAP BOOK 5, PAGE 70, OF THE PUBLIC RECORDS OF FLAGLER COUNTY, FLORIDA, AS THE POINT OF BEGINNING, RUN ALONG THE BOUNDARY OF SAID OCEAN PALM SUBDIVISION, SOUTH 88 DEGREES 22 MINUTES 14 SECONDS WEST A DISTANCE OF 676.36 FEET; THENCE SOUTH 20 DEGREES 17 MINUTES 35 SECONDS EAST A DISTANCE OR 1032.06 FEET; THENCE SOUTH 23 DEGREES 41 MINUTES 30 SECONDS EAST A DISTANCE OF 720.11 FEET; THENCE DEPARTING SAID BOUNDARY, RUN SOUTH 16 DEGREES 35 MINUTES 48 SECONDS EAST A DISTANCE OF 163.31 FEET; THENCE SOUTH 23 DEGREES 40 MINUTES 41 SECONDS EAST A DISTANCE OF 190.01 FEET; THENCE SOUTH 66 DEGREES 20 MINUTES 13 SECONDS WEST A DISTANCE OF 79.93 FEET; THENCE SOUTH 23 DEGREES 43 MINUTES 08 SECONDS EAST ALONG THE EASTERLY RIGHT-OF-WAY LINE OF OCEAN PALM DRIVE, A 50 FOOT RIGHT-OF-WAY, A DISTANCE OR 254.37 FEET; THENCE DEPARTING SAID RIGHT-OF-WAY LINE, RUN ALONG THE BOUNDARY OF OCEAN PALM VILLA II, RECORDED IN MAP BOOK 11, PAGE 27, OR THE PUBLIC RECORDS OF FLAGLER COUNTY, FLORIDA, NORTH 88 DEGREES 26 MINUTES 53 SECONDS EAST A DISTANCE OF 464.85 FEET; THENCE SOUTH 21 DEGREES 50 MINUTES 13 SECONDS EAST A DISTANCE OF 29.89 FEET THENCE ALONG THE BOUNDARY OF OCEAN PALM VILLA III, RECORDED IN MAP BOOK 16, PAGE 1, OF THE PUBLIC RECORDS OF FLAGLER COUNTY, FLORIDA AND THE EXTENSION THEREOF, NORTH 88 DEGREES 26 MINUTES 53 SECONDS EAST A DISTANCE OF 164.59 FEET: THENCE NORTH 75 DEGREES 47 MINUTES 32 SECONDS EAST A DISTANCE OF 128.87 FEET: THENCE DEPARTING SAID BOUNDARY, RUN ALONG THE BOUNDARY OF PALM HAVEN SUBDIVISION, RECORDED IN MAP BOOK 27, PAGE 27, OF THE PUBLIC RECORDS OF FLAGLER COUNTY, FLORIDA, NORTH 21 DEGREES 48 MINUTES 08 SECONDS WEST A DISTANCE OF 1059.90 FEET; THENCE RUN NORTH 68 DEGREES 11 MINUTES 52 SECONDS EAST A DISTANCE OF 100.00 FEET TO THE WESTERLY R/W LINE OF SOUTH CENTRAL AVENUE, A 50' R/W; THENCE NORTH 21 DEGREES 48 MINUTES 08 SECONDS WEST ALONG SAID R/W LINE A DISTANCE OF 300.00 FEET; THENCE DEPARTING SAID R/W LINE, RUN SOUTH 68 DEGREES 11 MINUTES 52 SECONDS WEST A DISTANCE OF 100.00 FEET; THENCE NORTH 21 DEGREES 48 MINUTES 08 SECONDS WEST A DISTANCE OF 1032.43 FEET TO THE POINT OF BEGINNING.

CLF

СМ

CMP

CPP

PVC WBF

- 1. THIS IS A BOUNDARY & TOPOGRAPHIC SURVEY OF FLAGLER COUNTY PARCEL NUMBER 29-12-32-0000-01010-0000 & 29-12-32-0000-01010-0010, KNOWN AS OCEAN PALMS GOLF CLUB, LOCATED AT 3600 SOUTH CENTRAL AVENUE, FLAGLER BEACH, FLORIDA. THIS SURVEY IS INTENDED TO SHOW EXISTING TOPOGRAPHIC FEATURES TO AID IN ENGINEERING DESIGN. INTENDED TOPOGRAPHIC FEATURES INCLUDE, BUT ARE NOT LIMITED TO, ROADS, STORM AND SANITARY STRUCTURES, ABOVE GROUND UTILITIES, AND MAJOR GRADE BREAKS.
- 2. ALL DISTANCES SHOWN ARE HORIZONTAL GROUND DISTANCES IN U.S. FEET (UNLESS OTHERWISE STATED).
- 3. BEARINGS SHOWN HEREON ARE BASED ON THE FLORIDA STATE PLANE COORDINATE SYSTEM, EAST ZONE, NORTH AMERICAN DATUM (NAD) OF 1983 WITH 2011 ADJUSTMENT AS DERIVED FROM THE FLORIDA DEPARTMENT OF TRANSPORTATION PERMANENT REFERENCE NETWORK (FPRN). AS A REFERENCE FOR THIS SURVEY, THE SOUTH BOUNDARY OF OCEAN PALM SUBDIVISION AS RECORDED IN MAP BOOK 5, PAGE 70 OF THE PUBLIC RECORDS OF FLAGLER COUNTY, FLORIDA HAVING A BEARING OF SOUTH 89°31'02" WEST.
- 4. ELEVATIONS SHOWN HEREON ARE BASED ON NATIONAL GEODETIC SURVEY BENCHMARK SMITH (AQ0988), SAID POINT BEING A CONCRETE MONUMENT WITH BRASS DISK STAMPED "SMITH 1934" . SAID POINT HAVING AN ELEVATION OF 19.16 FEET, PURSUANT TO THE NORTH AMERICAN VERTICAL DATUM OF 1988.
- ACCORDING TO FEDERAL EMERGENCY MANAGEMENT AGENCY'S FLOOD INSURANCE RATE MAP (FIRM) MAP NUMBER 12035C0261E, FLAGLER COUNTY, FLORIDA, EFFECTIVE DATE OF JUNE 6, 2018, THE PROPERTY DESCRIBED HEREON LIES WITHIN ZONES "AE", "X" (AREAS OUTSIDE OF THE 0.2% ANNUAL CHANCE FLOODPLAIN) AND "SHADED X" (0.2% ANNUAL CHANCE FLOODPLAIN).
- 6. UNDERGROUND IMPROVEMENTS, ENCROACHMENTS, FOUNDATIONS AND/OR UTILITIES WERE NOT LOCATED AS PART OF THIS SURVEY UNLESS OTHERWISE SHOW.
- 7. THIS SURVEY WAS PREPARED WITHOUT THE BENEFIT OF A TITLE COMMITMENT, SURVEYOR HAS MADE NO INVESTIGATION OR INDEPENDENT SEARCH FOR EASEMENTS OF RECORD, ENCUMBRANCES, RESTRICTIVE COVENANTS, OWNERSHIP, TITLE EVIDENCE, OR ANY OTHER FACTS THAT AN ACCURATE AND CURRENT TITLE SEARCH MAY DISCLOSE
- 8. NORTH-SOUTH AND EAST-WEST TIES TO FOUND MONUMENTATION AND IMPROVEMENTS ARE BASED ON CARDINAL DIRECTION.
- 9. WETLAND AREAS, IF EXISTING, WERE NOT ADDRESSED AS A PART OF THIS SURVEY.
- 10. THIS SURVEY IS NOT VALID WITHOUT THE ORIGINAL SIGNATURE AND SEAL OF A FLORIDA LICENSED SURVEYOR AND MAPPER.
- 11. THIS SURVEY MEETS THE STANDARDS OF PRACTICE AS SET FORTH IN CHAPTER 5J-17 OF THE FLORIDA ADMINISTRATIVE CODE.
- 12. ALL OFFICIAL RECORDS SHOWN HEREON ARE REFERENCED TO THE PUBLIC RECORDS OF FLAGLER COUNTY, FLORIDA.
- 13. TOTAL AREA = 36.905 ACRES