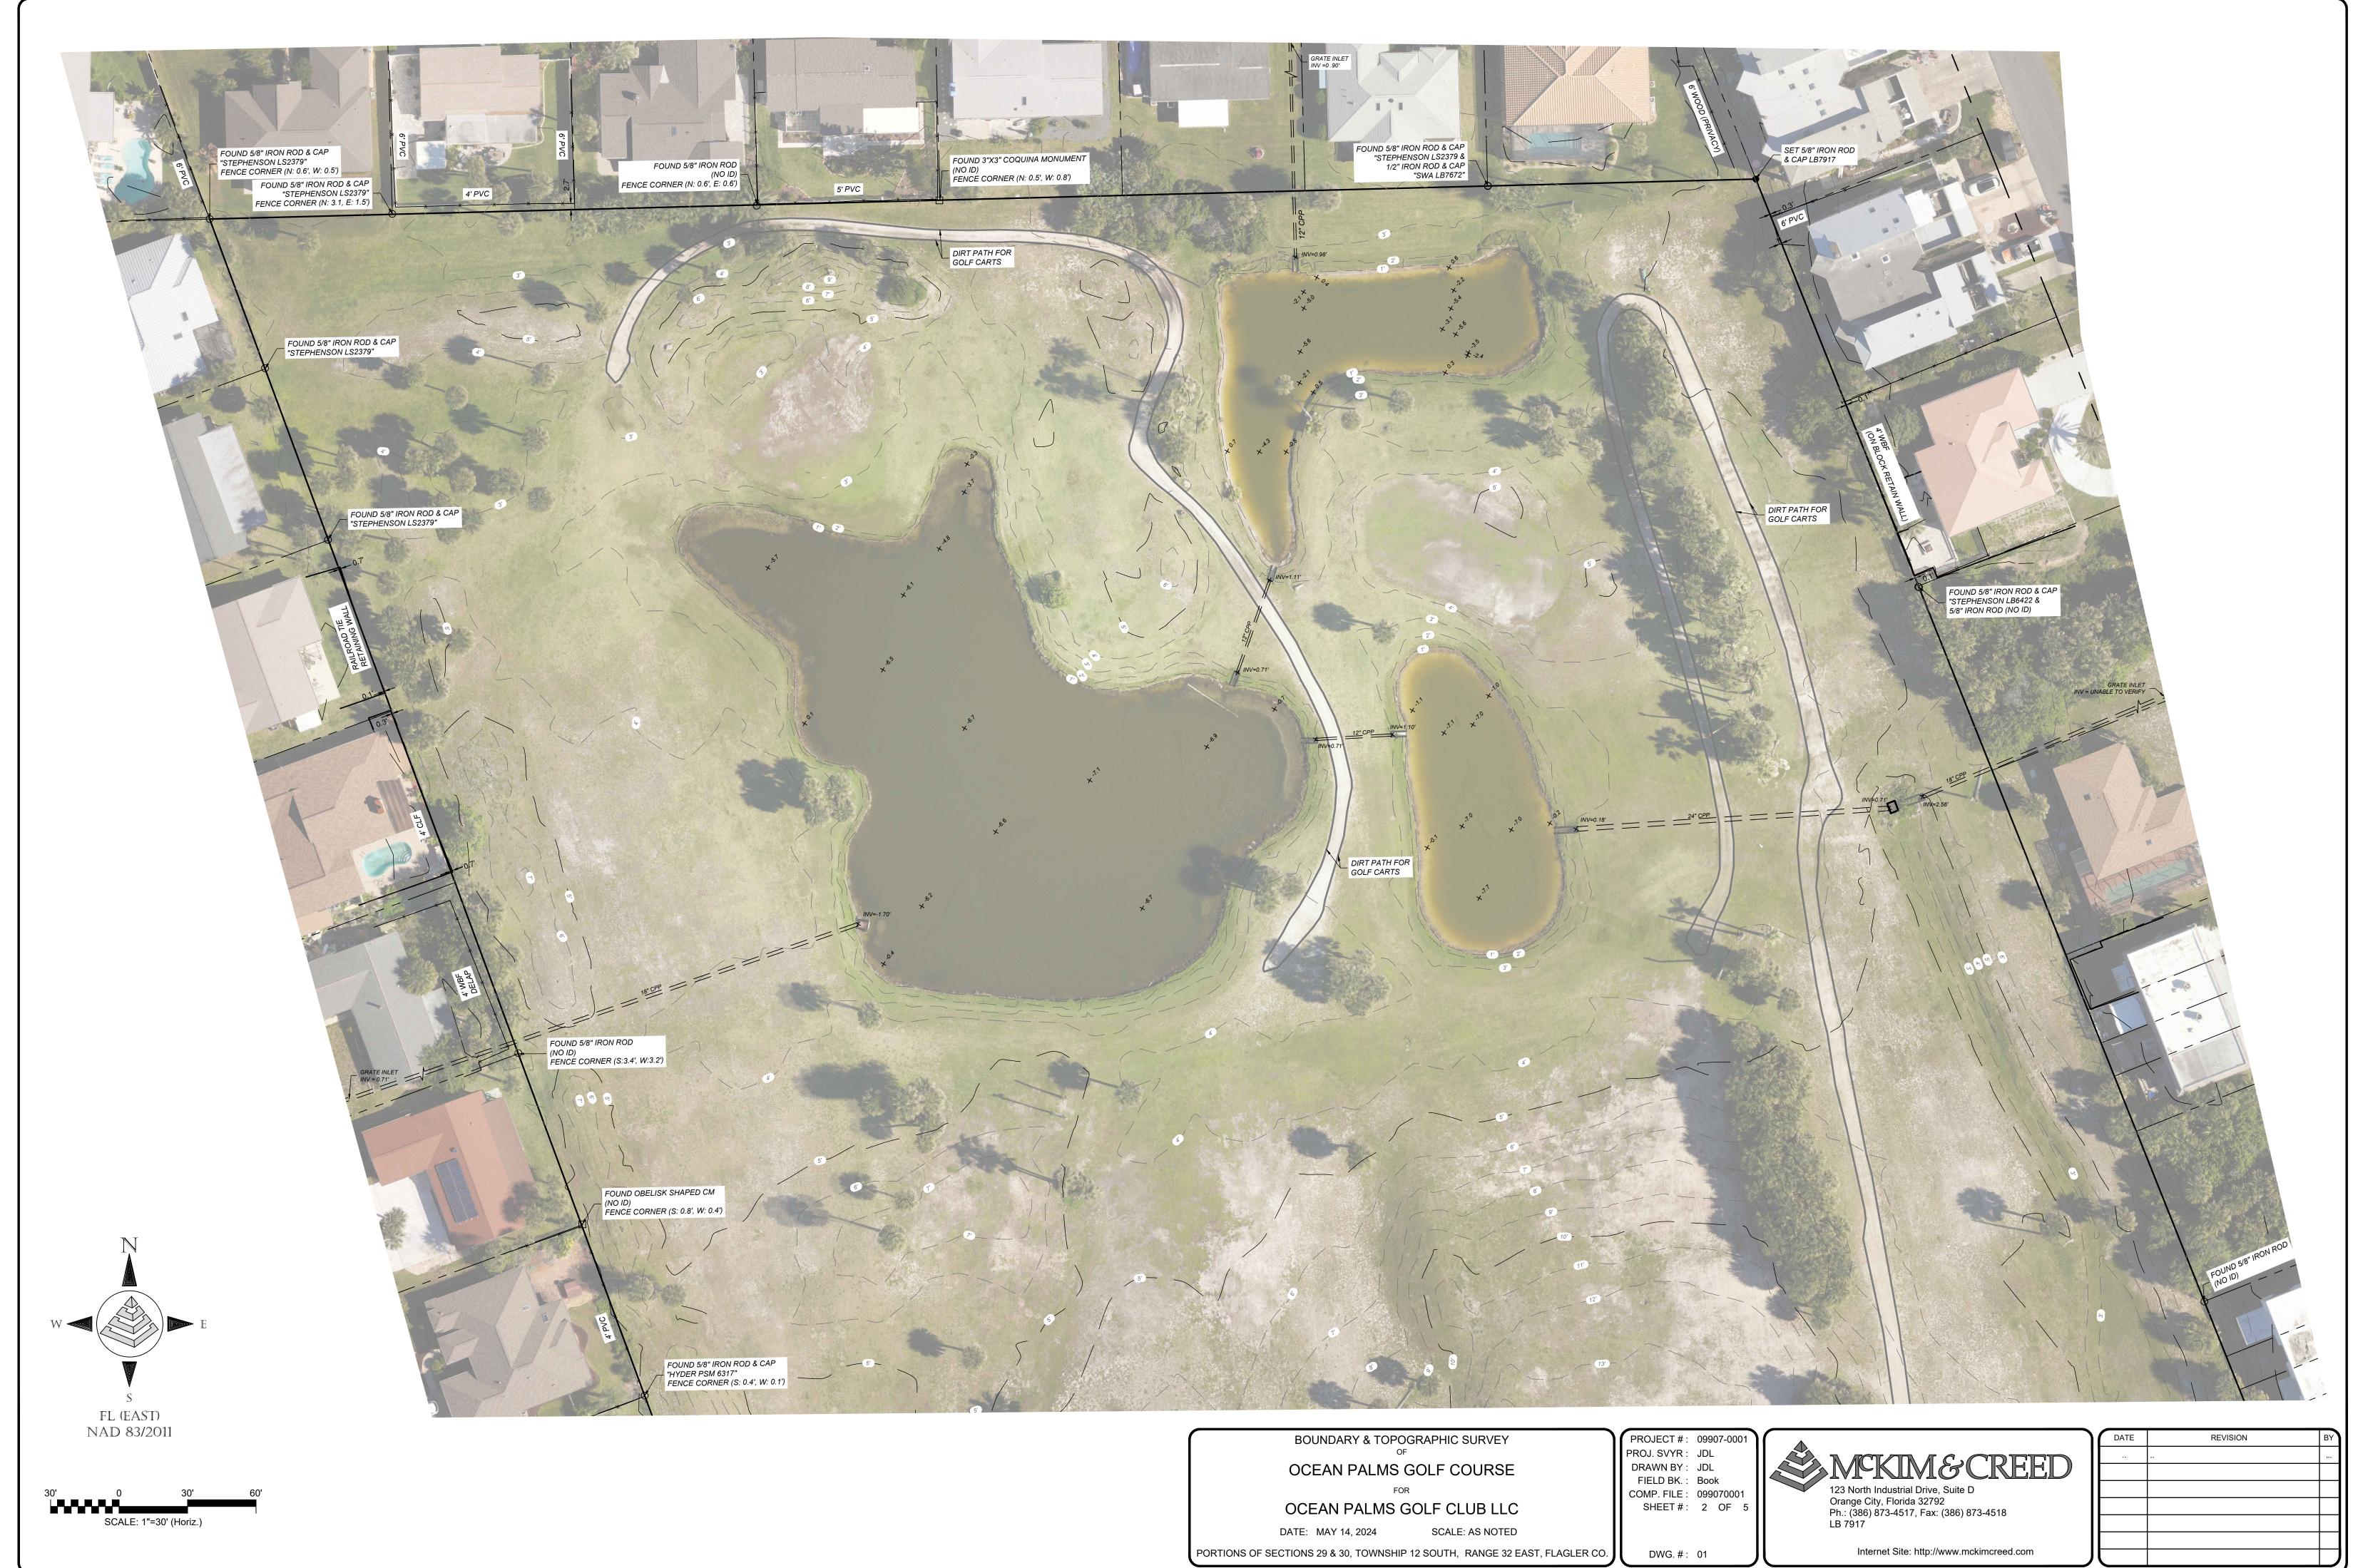

CLF

СМ

CMP

CPP

PVC WBF

- 1. THIS IS A BOUNDARY & TOPOGRAPHIC SURVEY OF FLAGLER COUNTY PARCEL NUMBER 29-12-32-0000-01010-0000 & 29-12-32-0000-01010-0010, KNOWN AS OCEAN PALMS GOLF CLUB, LOCATED AT 3600 SOUTH CENTRAL AVENUE, FLAGLER BEACH, FLORIDA. THIS SURVEY IS INTENDED TO SHOW EXISTING TOPOGRAPHIC FEATURES TO AID IN ENGINEERING DESIGN. INTENDED TOPOGRAPHIC FEATURES INCLUDE, BUT ARE NOT LIMITED TO, ROADS, STORM AND SANITARY STRUCTURES, ABOVE GROUND UTILITIES, AND MAJOR GRADE BREAKS.
- 2. ALL DISTANCES SHOWN ARE HORIZONTAL GROUND DISTANCES IN U.S. FEET (UNLESS OTHERWISE STATED).
- 3. BEARINGS SHOWN HEREON ARE BASED ON THE FLORIDA STATE PLANE COORDINATE SYSTEM, EAST ZONE, NORTH AMERICAN DATUM (NAD) OF 1983 WITH 2011 ADJUSTMENT AS DERIVED FROM THE FLORIDA DEPARTMENT OF TRANSPORTATION PERMANENT REFERENCE NETWORK (FPRN). AS A REFERENCE FOR THIS SURVEY, THE SOUTH BOUNDARY OF OCEAN PALM SUBDIVISION AS RECORDED IN MAP BOOK 5, PAGE 70 OF THE PUBLIC RECORDS OF FLAGLER COUNTY, FLORIDA HAVING A BEARING OF SOUTH 89°31'02" WEST.
- 4. ELEVATIONS SHOWN HEREON ARE BASED ON NATIONAL GEODETIC SURVEY BENCHMARK SMITH (AQ0988), SAID POINT BEING A CONCRETE MONUMENT WITH BRASS DISK STAMPED "SMITH 1934" . SAID POINT HAVING AN ELEVATION OF 19.16 FEET, PURSUANT TO THE NORTH AMERICAN VERTICAL DATUM OF 1988.
- ACCORDING TO FEDERAL EMERGENCY MANAGEMENT AGENCY'S FLOOD INSURANCE RATE MAP (FIRM) MAP NUMBER 12035C0261E, FLAGLER COUNTY, FLORIDA, EFFECTIVE DATE OF JUNE 6, 2018, THE PROPERTY DESCRIBED HEREON LIES WITHIN ZONES "AE", "X" (AREAS OUTSIDE OF THE 0.2% ANNUAL CHANCE FLOODPLAIN) AND "SHADED X" (0.2% ANNUAL CHANCE FLOODPLAIN).
- 6. UNDERGROUND IMPROVEMENTS, ENCROACHMENTS, FOUNDATIONS AND/OR UTILITIES WERE NOT LOCATED AS PART OF THIS SURVEY UNLESS OTHERWISE SHOW.
- 7. THIS SURVEY WAS PREPARED WITHOUT THE BENEFIT OF A TITLE COMMITMENT, SURVEYOR HAS MADE NO INVESTIGATION OR INDEPENDENT SEARCH FOR EASEMENTS OF RECORD, ENCUMBRANCES, RESTRICTIVE COVENANTS, OWNERSHIP, TITLE EVIDENCE, OR ANY OTHER FACTS THAT AN ACCURATE AND CURRENT TITLE SEARCH MAY DISCLOSE
- 8. NORTH-SOUTH AND EAST-WEST TIES TO FOUND MONUMENTATION AND IMPROVEMENTS ARE BASED ON CARDINAL DIRECTION.
- 9. WETLAND AREAS, IF EXISTING, WERE NOT ADDRESSED AS A PART OF THIS SURVEY.
- 10. THIS SURVEY IS NOT VALID WITHOUT THE ORIGINAL SIGNATURE AND SEAL OF A FLORIDA LICENSED SURVEYOR AND MAPPER.
- 11. THIS SURVEY MEETS THE STANDARDS OF PRACTICE AS SET FORTH IN CHAPTER 5J-17 OF THE FLORIDA ADMINISTRATIVE CODE.
- 12. ALL OFFICIAL RECORDS SHOWN HEREON ARE REFERENCED TO THE PUBLIC RECORDS OF FLAGLER COUNTY, FLORIDA.
- 13. TOTAL AREA = 36.905 ACRES