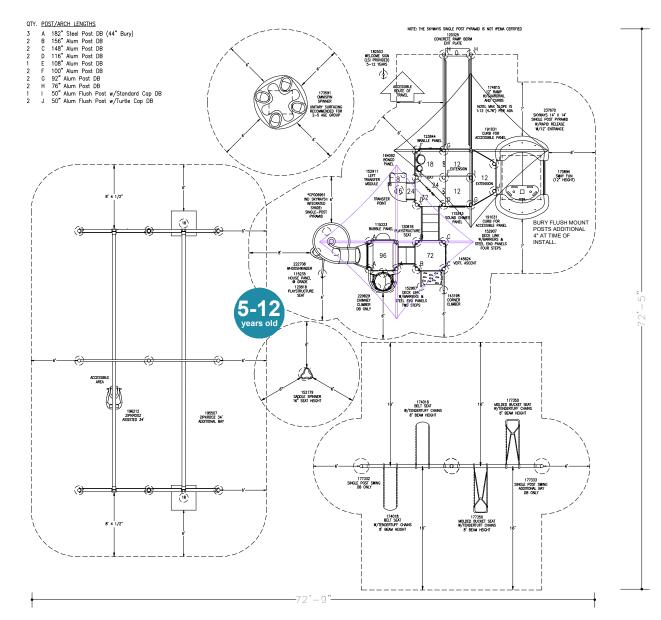

| Proposed Ci<br>To: 80               | REP SERVI<br>xperts at Play &<br>Playground Equipment<br>Fax: 866.232.8532<br>ty of Flagler Beach<br>0 S Daytona Ave<br>agler Beach, FL 3213 | Outdoor S<br>Safety Surfacing<br>E-mail: sales@rep | ■ Shade                                         | iter date                                 | CGC1508223<br>Please mail POs, c<br>Rep Services, Inc.<br>165 W. Jessup Ave<br>Longwood, FL 3275<br>Bill City of Flagler<br>To: 800 S Daytona<br>Flagler Beach, | 0-4146<br>Beach<br>Ave                             | Page 1 of 4<br>ecks to: |
|-------------------------------------|----------------------------------------------------------------------------------------------------------------------------------------------|----------------------------------------------------|-------------------------------------------------|-------------------------------------------|-----------------------------------------------------------------------------------------------------------------------------------------------------------------|----------------------------------------------------|-------------------------|
| Attn: Ca                            | aryn Miller                                                                                                                                  |                                                    | Attn:                                           |                                           | Attn: Caryn Miller                                                                                                                                              |                                                    |                         |
| Project No:                         | 19112                                                                                                                                        | Project Na                                         | me: Wickline Renova                             | ation <b>Proje</b> ct                     | t Contact: Caryn M                                                                                                                                              | liller                                             |                         |
| Proposal No<br>Proposal Da          | : 19112.04<br>te: 6/3/2022                                                                                                                   | Proposal N<br>Proposal E                           | ame: Wickline Renova<br>xpires: 6/23/2022       | ation Option 2 Project                    | <b>t Location</b> : 800 S D<br>Flagler I                                                                                                                        | aytona Ave<br>Beach, FL 32136-3<br>County: Flagler | 3611                    |
| For Question                        |                                                                                                                                              | Smith<br>lcPhee                                    | 407-853-3595                                    | iason@repservices.com kim@repservices.com | Ont/Days P/1                                                                                                                                                    | Drinted: 6/2/2                                     |                         |
| Consultant:                         |                                                                                                                                              |                                                    | <b>2</b> 904-410-4945                           | 01                                        | Opt/Rev: B/1                                                                                                                                                    | Printed: 6/3/2                                     |                         |
| Vendor: L                           | andscape Structures                                                                                                                          |                                                    | Pi                                              | roj Drawings: 19112-2-2 2022.2            | 2                                                                                                                                                               |                                                    | 583225                  |
| Class                               | Part No                                                                                                                                      | Qty                                                | Description                                     |                                           | Unit Price                                                                                                                                                      | Net Price                                          | Ext Price               |
| <b>PB5-12</b><br>Bridges &<br>Ramps | PB120325A-002                                                                                                                                | 1 EA                                               | Ramp Berm Exit Plate - 0                        | Concrete Wall                             | 499.00                                                                                                                                                          | 499.00                                             | 499.00                  |
|                                     | PB174815A-001                                                                                                                                | 1 EA                                               | 12' Ramp W/guardrails A                         | nd Curbs                                  | 8,495.00                                                                                                                                                        | 8,495.00                                           | 8,495.00                |
| Climbers                            | PB143198A-001                                                                                                                                | 1 EA                                               | Corner Climber 72"dk DB                         | 1                                         | 4,898.00                                                                                                                                                        | 4,898.00                                           | 4,898.00                |
|                                     | PB145624D-001                                                                                                                                | 1 EA                                               | Vertical Ascent 72"dk                           |                                           | 1,649.00                                                                                                                                                        | 1,649.00                                           | 1,649.00                |
|                                     | PB152907B-001                                                                                                                                | 1 EA                                               | Deck Link W/barriers - St                       | eel End Panels 2 Steps                    | 2,499.00                                                                                                                                                        | 2,499.00                                           | 2,499.00                |
|                                     | PB152907D-001                                                                                                                                | 1 EA                                               | Deck Link W/barriers - Steel End Panels 4 Steps |                                           | 4,037.00                                                                                                                                                        | 4,037.00                                           | 4,037.00                |
|                                     | PB229829C-001                                                                                                                                | 1 EA                                               | Chimney Climber 96"dk [                         | ЭВ                                        | 5,255.00                                                                                                                                                        | 5,255.00                                           | 5,255.00                |
| Decks                               | PB111228A-001                                                                                                                                | 4 EA                                               | Square Tenderdeck                               |                                           | 1,250.00                                                                                                                                                        | 1,250.00                                           | 5,000.00                |
|                                     | PB111229A-001                                                                                                                                | 1 EA                                               | Square Deck Extension                           |                                           | 1,197.00                                                                                                                                                        | 1,197.00                                           | 1,197.00                |
|                                     | PB121948A-001                                                                                                                                | 3 EA                                               | Kick Plate 8"rise                               |                                           | 142.00                                                                                                                                                          | 142.00                                             | 426.00                  |
|                                     | PB121949A-001                                                                                                                                | 1 EA                                               | Tri-deck Kick Plate 8"rise                      |                                           | 205.00                                                                                                                                                          | 205.00                                             | 205.00                  |
|                                     | PB122197A-001                                                                                                                                | 2 EA                                               | 90* Triangular Tenderdeck                       |                                           | 1,050.00                                                                                                                                                        | 1,050.00                                           | 2,100.00                |
|                                     | PB152911A-004                                                                                                                                | 1 EA                                               | Curved Transfer Module - Left 32"dk DB          |                                           | 2,893.00                                                                                                                                                        | 2,893.00                                           | 2,893.00                |
|                                     | PB188857A-001                                                                                                                                | 1 EA                                               | 3-sided Extension Deck                          |                                           | 2,420.00                                                                                                                                                        | 2,420.00                                           | 2,420.00                |
| Enclosures                          | PB115223A-001                                                                                                                                | 1 EA                                               | Bubble Panel Above Deck                         |                                           | 1,034.00                                                                                                                                                        | 1,034.00                                           | 1,034.00                |
|                                     | PB115235B-001                                                                                                                                | 1 EA                                               | House Panel Ground Level                        |                                           | 1,055.00                                                                                                                                                        | 1,055.00                                           | 1,055.00                |
|                                     | PB115243A-001                                                                                                                                | 1 EA                                               | Chimes Panel Above Deck                         |                                           | 1,806.00                                                                                                                                                        | 1,806.00                                           | 1,806.00                |
|                                     | PB123844A-001                                                                                                                                | 1 EA                                               | Braille Panel Above Deck                        |                                           | 1,979.00                                                                                                                                                        | 1,979.00                                           | 1,979.00                |
|                                     | PB164092A-001                                                                                                                                | 1 EA                                               | Bongo Panel Above Deck                          | (                                         | 1,208.00                                                                                                                                                        | 1,208.00                                           | 1,208.00                |
|                                     | PB191031A-001                                                                                                                                | 2 EA                                               | Accessible Panel Curb                           | 5-1-4                                     | 137.00                                                                                                                                                          | 137.00                                             | 274.00                  |
| Kids In Motior                      |                                                                                                                                              | 1 EA                                               | Saddle Spinner DB 16"he                         | 0                                         | 1,244.00                                                                                                                                                        | 1,244.00                                           | 1,244.00                |
|                                     | IP170894A-004                                                                                                                                | 1 EA                                               | Sway Fun Wheelchair Gli                         | -                                         | 20,333.00                                                                                                                                                       | 20,333.00                                          | 20,333.00               |
|                                     | IP173591A-001                                                                                                                                | 1 EA                                               | Omnispin Spinner Surfac                         |                                           | 9,965.00                                                                                                                                                        | 9,965.00                                           | 9,965.00                |
|                                     | IP195507A-004                                                                                                                                | 1 EA                                               |                                                 | 34' W/aluminum Posts - DB                 | 14,112.00                                                                                                                                                       | 14,112.00                                          | 14,112.00               |
|                                     | IP196212A-004                                                                                                                                | 1 EA                                               | Zipkrooz Assisted 34' W/aluminum Posts - DB     |                                           | 12,905.00                                                                                                                                                       | 12,905.00                                          | 12,905.00               |
| Deata                               | PB120818A-001                                                                                                                                | 2 EA                                               | Playstructure Seat<br>148"alum Post DB          |                                           | 467.00                                                                                                                                                          | 467.00                                             | 934.00                  |
| Posts                               | PB111404A-001<br>PB111404E-001                                                                                                               | 2 EA<br>2 EA                                       | 116"alum Post DB                                |                                           | 478.00<br>373.00                                                                                                                                                | 478.00<br>373.00                                   | 956.00<br>746.00        |
|                                     | PB111404E-001<br>PB111404F-001                                                                                                               | 1 EA                                               | 108 alum Post DB                                |                                           | 362.00                                                                                                                                                          | 373.00                                             | 362.00                  |
|                                     | PB111404F-001                                                                                                                                | 2 EA                                               | 100 alum Post DB<br>100"alum Post DB            |                                           | 357.00                                                                                                                                                          | 357.00                                             | 714.00                  |
|                                     | PB111404H-001                                                                                                                                | 2 EA                                               | 92"alum Post DB                                 |                                           |                                                                                                                                                                 | 341.00                                             | 682.00                  |
|                                     | PB111404J-001                                                                                                                                | 2 EA                                               | 76"alum Post DB                                 |                                           | 341.00<br>315.00                                                                                                                                                | 315.00                                             | 630.00                  |
|                                     | PB111404K-001                                                                                                                                | 2 EA                                               | 156"alum Post DB                                |                                           | 541.00                                                                                                                                                          | 541.00                                             | 1,082.00                |
|                                     | PB111404Z-001                                                                                                                                | 3 EA                                               | 182"steel Post DB 44" Bu                        | Iry                                       | 567.00                                                                                                                                                          | 567.00                                             | 1,701.00                |
|                                     | PB111405H-001                                                                                                                                | 1 EA                                               | 50"alum Flush Post W/sta                        | ,                                         | 499.00                                                                                                                                                          | 499.00                                             | 499.00                  |
|                                     | PB111405H-011                                                                                                                                | 2 EA                                               | 50"alum Flush Post W/tu                         | •                                         | 499.00                                                                                                                                                          | 499.00                                             | 998.00                  |