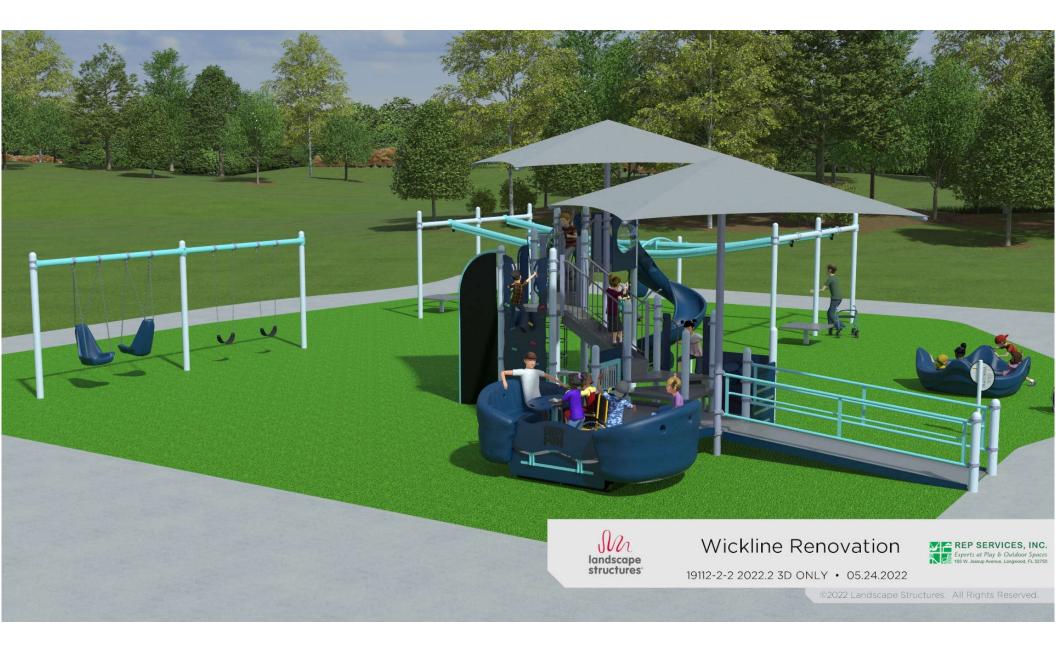

| Proposed Ci<br>To: 80               | REP SERVI<br>xperts at Play &<br>Playground Equipment<br>Fax: 866.232.8532<br>ty of Flagler Beach<br>0 S Daytona Ave<br>agler Beach, FL 3213 | Outdoor S<br>Safety Surfacing<br>E-mail: sales@rep | ■ Shade                                         | iter date                                 | CGC1508223<br>Please mail POs, c<br>Rep Services, Inc.<br>165 W. Jessup Ave<br>Longwood, FL 3275<br>Bill City of Flagler<br>To: 800 S Daytona<br>Flagler Beach, | 0-4146<br>Beach<br>Ave                             | Page 1 of 4<br>ecks to: |
|-------------------------------------|----------------------------------------------------------------------------------------------------------------------------------------------|----------------------------------------------------|-------------------------------------------------|-------------------------------------------|-----------------------------------------------------------------------------------------------------------------------------------------------------------------|----------------------------------------------------|-------------------------|
| Attn: Ca                            | aryn Miller                                                                                                                                  |                                                    | Attn:                                           |                                           | Attn: Caryn Miller                                                                                                                                              |                                                    |                         |
| Project No:                         | 19112                                                                                                                                        | Project Na                                         | me: Wickline Renova                             | ation <b>Proje</b> ct                     | t Contact: Caryn M                                                                                                                                              | liller                                             |                         |
| Proposal No<br>Proposal Da          | : 19112.04<br>te: 6/3/2022                                                                                                                   | Proposal N<br>Proposal E                           | ame: Wickline Renova<br>xpires: 6/23/2022       | ation Option 2 Project                    | <b>t Location</b> : 800 S D<br>Flagler I                                                                                                                        | aytona Ave<br>Beach, FL 32136-3<br>County: Flagler | 3611                    |
| For Question                        |                                                                                                                                              | Smith<br>lcPhee                                    | 407-853-3595                                    | iason@repservices.com kim@repservices.com | Ont/Days P/1                                                                                                                                                    | Drinted: 6/2/2                                     |                         |
| Consultant:                         |                                                                                                                                              |                                                    | <b>2</b> 904-410-4945                           | 01                                        | Opt/Rev: B/1                                                                                                                                                    | Printed: 6/3/2                                     |                         |
| Vendor: L                           | andscape Structures                                                                                                                          |                                                    | Pi                                              | roj Drawings: 19112-2-2 2022.2            | 2                                                                                                                                                               |                                                    | 583225                  |
| Class                               | Part No                                                                                                                                      | Qty                                                | Description                                     |                                           | Unit Price                                                                                                                                                      | Net Price                                          | Ext Price               |
| <b>PB5-12</b><br>Bridges &<br>Ramps | PB120325A-002                                                                                                                                | 1 EA                                               | Ramp Berm Exit Plate - 0                        | Concrete Wall                             | 499.00                                                                                                                                                          | 499.00                                             | 499.00                  |
|                                     | PB174815A-001                                                                                                                                | 1 EA                                               | 12' Ramp W/guardrails A                         | nd Curbs                                  | 8,495.00                                                                                                                                                        | 8,495.00                                           | 8,495.00                |
| Climbers                            | PB143198A-001                                                                                                                                | 1 EA                                               | Corner Climber 72"dk DB                         | 1                                         | 4,898.00                                                                                                                                                        | 4,898.00                                           | 4,898.00                |
|                                     | PB145624D-001                                                                                                                                | 1 EA                                               | Vertical Ascent 72"dk                           |                                           | 1,649.00                                                                                                                                                        | 1,649.00                                           | 1,649.00                |
|                                     | PB152907B-001                                                                                                                                | 1 EA                                               | Deck Link W/barriers - St                       | eel End Panels 2 Steps                    | 2,499.00                                                                                                                                                        | 2,499.00                                           | 2,499.00                |
|                                     | PB152907D-001                                                                                                                                | 1 EA                                               | Deck Link W/barriers - Steel End Panels 4 Steps |                                           | 4,037.00                                                                                                                                                        | 4,037.00                                           | 4,037.00                |
|                                     | PB229829C-001                                                                                                                                | 1 EA                                               | Chimney Climber 96"dk [                         | ЭВ                                        | 5,255.00                                                                                                                                                        | 5,255.00                                           | 5,255.00                |
| Decks                               | PB111228A-001                                                                                                                                | 4 EA                                               | Square Tenderdeck                               |                                           | 1,250.00                                                                                                                                                        | 1,250.00                                           | 5,000.00                |
|                                     | PB111229A-001                                                                                                                                | 1 EA                                               | Square Deck Extension                           |                                           | 1,197.00                                                                                                                                                        | 1,197.00                                           | 1,197.00                |
|                                     | PB121948A-001                                                                                                                                | 3 EA                                               | Kick Plate 8"rise                               |                                           | 142.00                                                                                                                                                          | 142.00                                             | 426.00                  |
|                                     | PB121949A-001                                                                                                                                | 1 EA                                               | Tri-deck Kick Plate 8"rise                      |                                           | 205.00                                                                                                                                                          | 205.00                                             | 205.00                  |
|                                     | PB122197A-001                                                                                                                                | 2 EA                                               | 90* Triangular Tenderdeck                       |                                           | 1,050.00                                                                                                                                                        | 1,050.00                                           | 2,100.00                |
|                                     | PB152911A-004                                                                                                                                | 1 EA                                               | Curved Transfer Module - Left 32"dk DB          |                                           | 2,893.00                                                                                                                                                        | 2,893.00                                           | 2,893.00                |
|                                     | PB188857A-001                                                                                                                                | 1 EA                                               | 3-sided Extension Deck                          |                                           | 2,420.00                                                                                                                                                        | 2,420.00                                           | 2,420.00                |
| Enclosures                          | PB115223A-001                                                                                                                                | 1 EA                                               | Bubble Panel Above Deck                         |                                           | 1,034.00                                                                                                                                                        | 1,034.00                                           | 1,034.00                |
|                                     | PB115235B-001                                                                                                                                | 1 EA                                               | House Panel Ground Level                        |                                           | 1,055.00                                                                                                                                                        | 1,055.00                                           | 1,055.00                |
|                                     | PB115243A-001                                                                                                                                | 1 EA                                               | Chimes Panel Above Deck                         |                                           | 1,806.00                                                                                                                                                        | 1,806.00                                           | 1,806.00                |
|                                     | PB123844A-001                                                                                                                                | 1 EA                                               | Braille Panel Above Deck                        |                                           | 1,979.00                                                                                                                                                        | 1,979.00                                           | 1,979.00                |
|                                     | PB164092A-001                                                                                                                                | 1 EA                                               | Bongo Panel Above Deck                          | (                                         | 1,208.00                                                                                                                                                        | 1,208.00                                           | 1,208.00                |
|                                     | PB191031A-001                                                                                                                                | 2 EA                                               | Accessible Panel Curb                           | 5-1-4                                     | 137.00                                                                                                                                                          | 137.00                                             | 274.00                  |
| Kids In Motior                      |                                                                                                                                              | 1 EA                                               | Saddle Spinner DB 16"he                         | 0                                         | 1,244.00                                                                                                                                                        | 1,244.00                                           | 1,244.00                |
|                                     | IP170894A-004                                                                                                                                | 1 EA                                               | Sway Fun Wheelchair Gli                         | -                                         | 20,333.00                                                                                                                                                       | 20,333.00                                          | 20,333.00               |
|                                     | IP173591A-001                                                                                                                                | 1 EA                                               | Omnispin Spinner Surfac                         |                                           | 9,965.00                                                                                                                                                        | 9,965.00                                           | 9,965.00                |
|                                     | IP195507A-004                                                                                                                                | 1 EA                                               |                                                 | 34' W/aluminum Posts - DB                 | 14,112.00                                                                                                                                                       | 14,112.00                                          | 14,112.00               |
|                                     | IP196212A-004                                                                                                                                | 1 EA                                               | Zipkrooz Assisted 34' W/aluminum Posts - DB     |                                           | 12,905.00                                                                                                                                                       | 12,905.00                                          | 12,905.00               |
| Deata                               | PB120818A-001                                                                                                                                | 2 EA                                               | Playstructure Seat<br>148"alum Post DB          |                                           | 467.00                                                                                                                                                          | 467.00                                             | 934.00                  |
| Posts                               | PB111404A-001<br>PB111404E-001                                                                                                               | 2 EA<br>2 EA                                       | 116"alum Post DB                                |                                           | 478.00<br>373.00                                                                                                                                                | 478.00<br>373.00                                   | 956.00<br>746.00        |
|                                     | PB111404E-001<br>PB111404F-001                                                                                                               | 1 EA                                               | 108 alum Post DB                                |                                           | 362.00                                                                                                                                                          | 373.00                                             | 362.00                  |
|                                     | PB111404F-001                                                                                                                                | 2 EA                                               | 100 alum Post DB<br>100"alum Post DB            |                                           | 357.00                                                                                                                                                          | 357.00                                             | 714.00                  |
|                                     | PB111404H-001                                                                                                                                | 2 EA                                               | 92"alum Post DB                                 |                                           |                                                                                                                                                                 | 341.00                                             | 682.00                  |
|                                     | PB111404J-001                                                                                                                                | 2 EA                                               | 76"alum Post DB                                 |                                           | 341.00<br>315.00                                                                                                                                                | 315.00                                             | 630.00                  |
|                                     | PB111404K-001                                                                                                                                | 2 EA                                               | 156"alum Post DB                                |                                           | 541.00                                                                                                                                                          | 541.00                                             | 1,082.00                |
|                                     | PB111404Z-001                                                                                                                                | 3 EA                                               | 182"steel Post DB 44" Bu                        | Iry                                       | 567.00                                                                                                                                                          | 567.00                                             | 1,701.00                |
|                                     | PB111405H-001                                                                                                                                | 1 EA                                               | 50"alum Flush Post W/sta                        | ,                                         | 499.00                                                                                                                                                          | 499.00                                             | 499.00                  |
|                                     | PB111405H-011                                                                                                                                | 2 EA                                               | 50"alum Flush Post W/tu                         | •                                         | 499.00                                                                                                                                                          | 499.00                                             | 998.00                  |