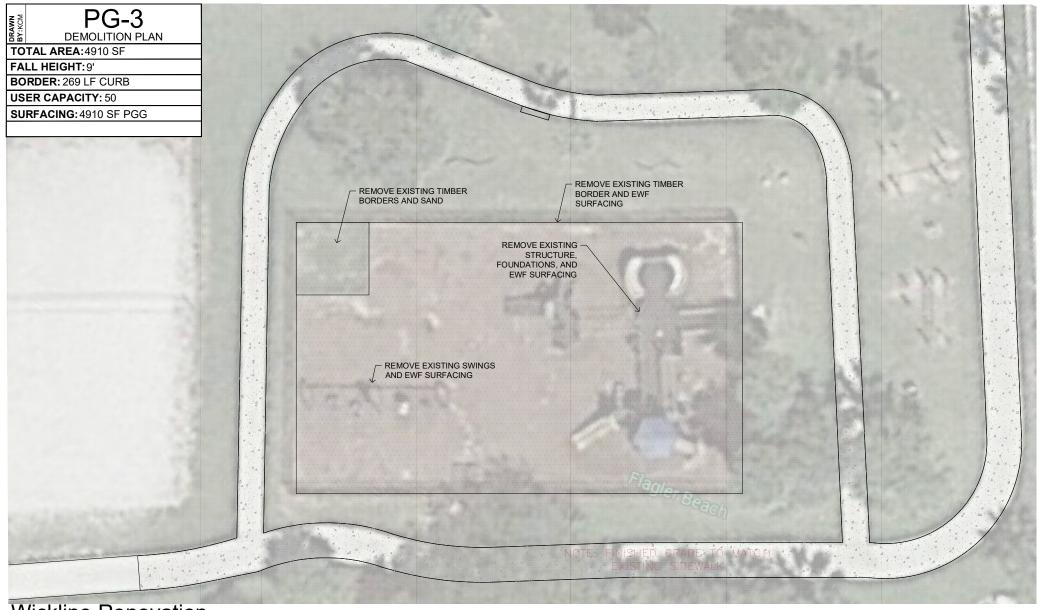

| Proposed Ci<br>To: 80               | REP SERVI<br>xperts at Play &<br>Playground Equipment<br>Fax: 866.232.8532<br>ty of Flagler Beach<br>0 S Daytona Ave<br>agler Beach, FL 3213 | Outdoor S<br>Safety Surfacing<br>E-mail: sales@rep | ■ Shade                                         | iter date                                 | CGC1508223<br>Please mail POs, c<br>Rep Services, Inc.<br>165 W. Jessup Ave<br>Longwood, FL 3275<br>Bill City of Flagler<br>To: 800 S Daytona<br>Flagler Beach, | 0-4146<br>Beach<br>Ave                             | Page 1 of 4<br>ecks to: |
|-------------------------------------|----------------------------------------------------------------------------------------------------------------------------------------------|----------------------------------------------------|-------------------------------------------------|-------------------------------------------|-----------------------------------------------------------------------------------------------------------------------------------------------------------------|----------------------------------------------------|-------------------------|
| Attn: Ca                            | aryn Miller                                                                                                                                  |                                                    | Attn:                                           |                                           | Attn: Caryn Miller                                                                                                                                              |                                                    |                         |
| Project No:                         | 19112                                                                                                                                        | Project Na                                         | me: Wickline Renova                             | ation <b>Proje</b> ct                     | t Contact: Caryn M                                                                                                                                              | liller                                             |                         |
| Proposal No<br>Proposal Da          | : 19112.04<br>te: 6/3/2022                                                                                                                   | Proposal N<br>Proposal E                           | ame: Wickline Renova<br>xpires: 6/23/2022       | ation Option 2 Project                    | <b>t Location</b> : 800 S D<br>Flagler I                                                                                                                        | aytona Ave<br>Beach, FL 32136-3<br>County: Flagler | 3611                    |
| For Question                        |                                                                                                                                              | Smith<br>lcPhee                                    | 407-853-3595                                    | iason@repservices.com kim@repservices.com | Ont/Days P/1                                                                                                                                                    | Drinted: 6/2/2                                     |                         |
| Consultant:                         |                                                                                                                                              |                                                    | <b>2</b> 904-410-4945                           | 01                                        | Opt/Rev: B/1                                                                                                                                                    | Printed: 6/3/2                                     |                         |
| Vendor: L                           | andscape Structures                                                                                                                          |                                                    | Pi                                              | roj Drawings: 19112-2-2 2022.2            | 2                                                                                                                                                               |                                                    | 583225                  |
| Class                               | Part No                                                                                                                                      | Qty                                                | Description                                     |                                           | Unit Price                                                                                                                                                      | Net Price                                          | Ext Price               |
| <b>PB5-12</b><br>Bridges &<br>Ramps | PB120325A-002                                                                                                                                | 1 EA                                               | Ramp Berm Exit Plate - 0                        | Concrete Wall                             | 499.00                                                                                                                                                          | 499.00                                             | 499.00                  |
|                                     | PB174815A-001                                                                                                                                | 1 EA                                               | 12' Ramp W/guardrails A                         | nd Curbs                                  | 8,495.00                                                                                                                                                        | 8,495.00                                           | 8,495.00                |
| Climbers                            | PB143198A-001                                                                                                                                | 1 EA                                               | Corner Climber 72"dk DB                         | 1                                         | 4,898.00                                                                                                                                                        | 4,898.00                                           | 4,898.00                |
|                                     | PB145624D-001                                                                                                                                | 1 EA                                               | Vertical Ascent 72"dk                           |                                           | 1,649.00                                                                                                                                                        | 1,649.00                                           | 1,649.00                |
|                                     | PB152907B-001                                                                                                                                | 1 EA                                               | Deck Link W/barriers - St                       | eel End Panels 2 Steps                    | 2,499.00                                                                                                                                                        | 2,499.00                                           | 2,499.00                |
|                                     | PB152907D-001                                                                                                                                | 1 EA                                               | Deck Link W/barriers - Steel End Panels 4 Steps |                                           | 4,037.00                                                                                                                                                        | 4,037.00                                           | 4,037.00                |
|                                     | PB229829C-001                                                                                                                                | 1 EA                                               | Chimney Climber 96"dk [                         | ЭВ                                        | 5,255.00                                                                                                                                                        | 5,255.00                                           | 5,255.00                |
| Decks                               | PB111228A-001                                                                                                                                | 4 EA                                               | Square Tenderdeck                               |                                           | 1,250.00                                                                                                                                                        | 1,250.00                                           | 5,000.00                |
|                                     | PB111229A-001                                                                                                                                | 1 EA                                               | Square Deck Extension                           |                                           | 1,197.00                                                                                                                                                        | 1,197.00                                           | 1,197.00                |
|                                     | PB121948A-001                                                                                                                                | 3 EA                                               | Kick Plate 8"rise                               |                                           | 142.00                                                                                                                                                          | 142.00                                             | 426.00                  |
|                                     | PB121949A-001                                                                                                                                | 1 EA                                               | Tri-deck Kick Plate 8"rise                      |                                           | 205.00                                                                                                                                                          | 205.00                                             | 205.00                  |
|                                     | PB122197A-001                                                                                                                                | 2 EA                                               | 90* Triangular Tenderdeck                       |                                           | 1,050.00                                                                                                                                                        | 1,050.00                                           | 2,100.00                |
|                                     | PB152911A-004                                                                                                                                | 1 EA                                               | Curved Transfer Module - Left 32"dk DB          |                                           | 2,893.00                                                                                                                                                        | 2,893.00                                           | 2,893.00                |
|                                     | PB188857A-001                                                                                                                                | 1 EA                                               | 3-sided Extension Deck                          |                                           | 2,420.00                                                                                                                                                        | 2,420.00                                           | 2,420.00                |
| Enclosures                          | PB115223A-001                                                                                                                                | 1 EA                                               | Bubble Panel Above Deck                         |                                           | 1,034.00                                                                                                                                                        | 1,034.00                                           | 1,034.00                |
|                                     | PB115235B-001                                                                                                                                | 1 EA                                               | House Panel Ground Level                        |                                           | 1,055.00                                                                                                                                                        | 1,055.00                                           | 1,055.00                |
|                                     | PB115243A-001                                                                                                                                | 1 EA                                               | Chimes Panel Above Deck                         |                                           | 1,806.00                                                                                                                                                        | 1,806.00                                           | 1,806.00                |
|                                     | PB123844A-001                                                                                                                                | 1 EA                                               | Braille Panel Above Deck                        |                                           | 1,979.00                                                                                                                                                        | 1,979.00                                           | 1,979.00                |
|                                     | PB164092A-001                                                                                                                                | 1 EA                                               | Bongo Panel Above Deck                          | (                                         | 1,208.00                                                                                                                                                        | 1,208.00                                           | 1,208.00                |
|                                     | PB191031A-001                                                                                                                                | 2 EA                                               | Accessible Panel Curb                           | 5-1-4                                     | 137.00                                                                                                                                                          | 137.00                                             | 274.00                  |
| Kids In Motior                      |                                                                                                                                              | 1 EA                                               | Saddle Spinner DB 16"he                         | 0                                         | 1,244.00                                                                                                                                                        | 1,244.00                                           | 1,244.00                |
|                                     | IP170894A-004                                                                                                                                | 1 EA                                               | Sway Fun Wheelchair Gli                         | -                                         | 20,333.00                                                                                                                                                       | 20,333.00                                          | 20,333.00               |
|                                     | IP173591A-001                                                                                                                                | 1 EA                                               | Omnispin Spinner Surfac                         |                                           | 9,965.00                                                                                                                                                        | 9,965.00                                           | 9,965.00                |
|                                     | IP195507A-004                                                                                                                                | 1 EA                                               |                                                 | 34' W/aluminum Posts - DB                 | 14,112.00                                                                                                                                                       | 14,112.00                                          | 14,112.00               |
|                                     | IP196212A-004                                                                                                                                | 1 EA                                               | Zipkrooz Assisted 34' W/aluminum Posts - DB     |                                           | 12,905.00                                                                                                                                                       | 12,905.00                                          | 12,905.00               |
| Deata                               | PB120818A-001                                                                                                                                | 2 EA                                               | Playstructure Seat<br>148"alum Post DB          |                                           | 467.00                                                                                                                                                          | 467.00                                             | 934.00                  |
| Posts                               | PB111404A-001<br>PB111404E-001                                                                                                               | 2 EA<br>2 EA                                       | 116"alum Post DB                                |                                           | 478.00<br>373.00                                                                                                                                                | 478.00<br>373.00                                   | 956.00<br>746.00        |
|                                     | PB111404E-001<br>PB111404F-001                                                                                                               | 1 EA                                               | 108 alum Post DB                                |                                           | 362.00                                                                                                                                                          | 373.00                                             | 362.00                  |
|                                     | PB111404F-001                                                                                                                                | 2 EA                                               | 100 alum Post DB<br>100"alum Post DB            |                                           | 357.00                                                                                                                                                          | 357.00                                             | 714.00                  |
|                                     | PB111404H-001                                                                                                                                | 2 EA                                               | 92"alum Post DB                                 |                                           |                                                                                                                                                                 | 341.00                                             | 682.00                  |
|                                     | PB111404J-001                                                                                                                                | 2 EA                                               | 76"alum Post DB                                 |                                           | 341.00<br>315.00                                                                                                                                                | 315.00                                             | 630.00                  |
|                                     | PB111404K-001                                                                                                                                | 2 EA                                               | 156"alum Post DB                                |                                           | 541.00                                                                                                                                                          | 541.00                                             | 1,082.00                |
|                                     | PB111404Z-001                                                                                                                                | 3 EA                                               | 182"steel Post DB 44" Bu                        | Iry                                       | 567.00                                                                                                                                                          | 567.00                                             | 1,701.00                |
|                                     | PB111405H-001                                                                                                                                | 1 EA                                               | 50"alum Flush Post W/sta                        | ,                                         | 499.00                                                                                                                                                          | 499.00                                             | 499.00                  |
|                                     | PB111405H-011                                                                                                                                | 2 EA                                               | 50"alum Flush Post W/tu                         | •                                         | 499.00                                                                                                                                                          | 499.00                                             | 998.00                  |