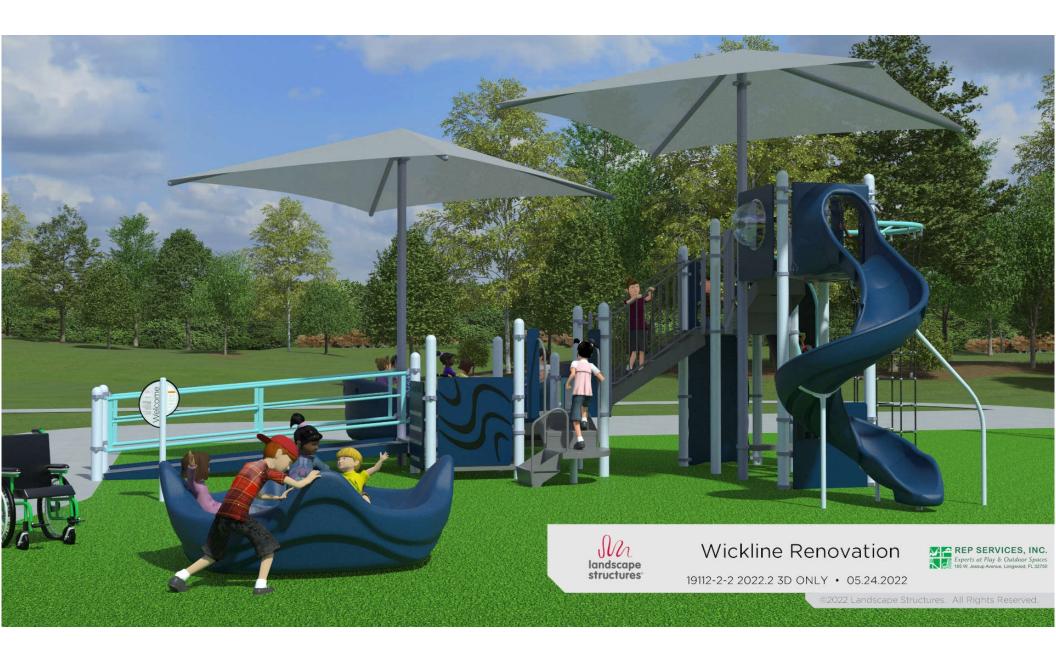

| Proposed Ci<br>To: 80               | REP SERVI<br>xperts at Play &<br>Playground Equipment<br>Fax: 866.232.8532<br>ty of Flagler Beach<br>0 S Daytona Ave<br>agler Beach, FL 3213 | Outdoor S<br>Safety Surfacing<br>E-mail: sales@rep | ■ Shade                                         | iter date                                 | CGC1508223<br>Please mail POs, c<br>Rep Services, Inc.<br>165 W. Jessup Ave<br>Longwood, FL 3275<br>Bill City of Flagler<br>To: 800 S Daytona<br>Flagler Beach, | 0-4146<br>Beach<br>Ave                             | Page 1 of 4<br>ecks to: |
|-------------------------------------|----------------------------------------------------------------------------------------------------------------------------------------------|----------------------------------------------------|-------------------------------------------------|-------------------------------------------|-----------------------------------------------------------------------------------------------------------------------------------------------------------------|----------------------------------------------------|-------------------------|
| Attn: Ca                            | aryn Miller                                                                                                                                  |                                                    | Attn:                                           |                                           | Attn: Caryn Miller                                                                                                                                              |                                                    |                         |
| Project No:                         | 19112                                                                                                                                        | Project Na                                         | me: Wickline Renova                             | ation <b>Proje</b> ct                     | t Contact: Caryn M                                                                                                                                              | liller                                             |                         |
| Proposal No<br>Proposal Da          | : 19112.04<br>te: 6/3/2022                                                                                                                   | Proposal N<br>Proposal E                           | ame: Wickline Renova<br>xpires: 6/23/2022       | ation Option 2 Project                    | <b>t Location</b> : 800 S D<br>Flagler I                                                                                                                        | aytona Ave<br>Beach, FL 32136-3<br>County: Flagler | 3611                    |
| For Question                        |                                                                                                                                              | Smith<br>lcPhee                                    | 407-853-3595                                    | iason@repservices.com kim@repservices.com | Ont/Days P/1                                                                                                                                                    | Drinted: 6/2/2                                     |                         |
| Consultant:                         |                                                                                                                                              |                                                    | <b>2</b> 904-410-4945                           | 01                                        | Opt/Rev: B/1                                                                                                                                                    | Printed: 6/3/2                                     |                         |
| Vendor: L                           | andscape Structures                                                                                                                          |                                                    | Pi                                              | roj Drawings: 19112-2-2 2022.2            | 2                                                                                                                                                               |                                                    | 583225                  |
| Class                               | Part No                                                                                                                                      | Qty                                                | Description                                     |                                           | Unit Price                                                                                                                                                      | Net Price                                          | Ext Price               |
| <b>PB5-12</b><br>Bridges &<br>Ramps | PB120325A-002                                                                                                                                | 1 EA                                               | Ramp Berm Exit Plate - 0                        | Concrete Wall                             | 499.00                                                                                                                                                          | 499.00                                             | 499.00                  |
|                                     | PB174815A-001                                                                                                                                | 1 EA                                               | 12' Ramp W/guardrails A                         | nd Curbs                                  | 8,495.00                                                                                                                                                        | 8,495.00                                           | 8,495.00                |
| Climbers                            | PB143198A-001                                                                                                                                | 1 EA                                               | Corner Climber 72"dk DB                         | 1                                         | 4,898.00                                                                                                                                                        | 4,898.00                                           | 4,898.00                |
|                                     | PB145624D-001                                                                                                                                | 1 EA                                               | Vertical Ascent 72"dk                           |                                           | 1,649.00                                                                                                                                                        | 1,649.00                                           | 1,649.00                |
|                                     | PB152907B-001                                                                                                                                | 1 EA                                               | Deck Link W/barriers - St                       | eel End Panels 2 Steps                    | 2,499.00                                                                                                                                                        | 2,499.00                                           | 2,499.00                |
|                                     | PB152907D-001                                                                                                                                | 1 EA                                               | Deck Link W/barriers - Steel End Panels 4 Steps |                                           | 4,037.00                                                                                                                                                        | 4,037.00                                           | 4,037.00                |
|                                     | PB229829C-001                                                                                                                                | 1 EA                                               | Chimney Climber 96"dk [                         | ЭВ                                        | 5,255.00                                                                                                                                                        | 5,255.00                                           | 5,255.00                |
| Decks                               | PB111228A-001                                                                                                                                | 4 EA                                               | Square Tenderdeck                               |                                           | 1,250.00                                                                                                                                                        | 1,250.00                                           | 5,000.00                |
|                                     | PB111229A-001                                                                                                                                | 1 EA                                               | Square Deck Extension                           |                                           | 1,197.00                                                                                                                                                        | 1,197.00                                           | 1,197.00                |
|                                     | PB121948A-001                                                                                                                                | 3 EA                                               | Kick Plate 8"rise                               |                                           | 142.00                                                                                                                                                          | 142.00                                             | 426.00                  |
|                                     | PB121949A-001                                                                                                                                | 1 EA                                               | Tri-deck Kick Plate 8"rise                      |                                           | 205.00                                                                                                                                                          | 205.00                                             | 205.00                  |
|                                     | PB122197A-001                                                                                                                                | 2 EA                                               | 90* Triangular Tenderdeck                       |                                           | 1,050.00                                                                                                                                                        | 1,050.00                                           | 2,100.00                |
|                                     | PB152911A-004                                                                                                                                | 1 EA                                               | Curved Transfer Module - Left 32"dk DB          |                                           | 2,893.00                                                                                                                                                        | 2,893.00                                           | 2,893.00                |
|                                     | PB188857A-001                                                                                                                                | 1 EA                                               | 3-sided Extension Deck                          |                                           | 2,420.00                                                                                                                                                        | 2,420.00                                           | 2,420.00                |
| Enclosures                          | PB115223A-001                                                                                                                                | 1 EA                                               | Bubble Panel Above Deck                         |                                           | 1,034.00                                                                                                                                                        | 1,034.00                                           | 1,034.00                |
|                                     | PB115235B-001                                                                                                                                | 1 EA                                               | House Panel Ground Level                        |                                           | 1,055.00                                                                                                                                                        | 1,055.00                                           | 1,055.00                |
|                                     | PB115243A-001                                                                                                                                | 1 EA                                               | Chimes Panel Above Deck                         |                                           | 1,806.00                                                                                                                                                        | 1,806.00                                           | 1,806.00                |
|                                     | PB123844A-001                                                                                                                                | 1 EA                                               | Braille Panel Above Deck                        |                                           | 1,979.00                                                                                                                                                        | 1,979.00                                           | 1,979.00                |
|                                     | PB164092A-001                                                                                                                                | 1 EA                                               | Bongo Panel Above Deck                          | (                                         | 1,208.00                                                                                                                                                        | 1,208.00                                           | 1,208.00                |
|                                     | PB191031A-001                                                                                                                                | 2 EA                                               | Accessible Panel Curb                           | 5-1-4                                     | 137.00                                                                                                                                                          | 137.00                                             | 274.00                  |
| Kids In Motior                      |                                                                                                                                              | 1 EA                                               | Saddle Spinner DB 16"he                         | 0                                         | 1,244.00                                                                                                                                                        | 1,244.00                                           | 1,244.00                |
|                                     | IP170894A-004                                                                                                                                | 1 EA                                               | Sway Fun Wheelchair Gli                         | -                                         | 20,333.00                                                                                                                                                       | 20,333.00                                          | 20,333.00               |
|                                     | IP173591A-001                                                                                                                                | 1 EA                                               | Omnispin Spinner Surfac                         |                                           | 9,965.00                                                                                                                                                        | 9,965.00                                           | 9,965.00                |
|                                     | IP195507A-004                                                                                                                                | 1 EA                                               |                                                 | 34' W/aluminum Posts - DB                 | 14,112.00                                                                                                                                                       | 14,112.00                                          | 14,112.00               |
|                                     | IP196212A-004                                                                                                                                | 1 EA                                               | Zipkrooz Assisted 34' W/aluminum Posts - DB     |                                           | 12,905.00                                                                                                                                                       | 12,905.00                                          | 12,905.00               |
| Deata                               | PB120818A-001                                                                                                                                | 2 EA                                               | Playstructure Seat<br>148"alum Post DB          |                                           | 467.00                                                                                                                                                          | 467.00                                             | 934.00                  |
| Posts                               | PB111404A-001<br>PB111404E-001                                                                                                               | 2 EA<br>2 EA                                       | 116"alum Post DB                                |                                           | 478.00<br>373.00                                                                                                                                                | 478.00<br>373.00                                   | 956.00<br>746.00        |
|                                     | PB111404E-001<br>PB111404F-001                                                                                                               | 1 EA                                               | 108 alum Post DB                                |                                           | 362.00                                                                                                                                                          | 373.00                                             | 362.00                  |
|                                     | PB111404F-001                                                                                                                                | 2 EA                                               | 100 alum Post DB<br>100"alum Post DB            |                                           | 357.00                                                                                                                                                          | 357.00                                             | 714.00                  |
|                                     | PB111404H-001                                                                                                                                | 2 EA                                               | 92"alum Post DB                                 |                                           |                                                                                                                                                                 | 341.00                                             | 682.00                  |
|                                     | PB111404J-001                                                                                                                                | 2 EA                                               | 76"alum Post DB                                 |                                           | 341.00<br>315.00                                                                                                                                                | 315.00                                             | 630.00                  |
|                                     | PB111404K-001                                                                                                                                | 2 EA                                               | 156"alum Post DB                                |                                           | 541.00                                                                                                                                                          | 541.00                                             | 1,082.00                |
|                                     | PB111404Z-001                                                                                                                                | 3 EA                                               | 182"steel Post DB 44" Bu                        | Iry                                       | 567.00                                                                                                                                                          | 567.00                                             | 1,701.00                |
|                                     | PB111405H-001                                                                                                                                | 1 EA                                               | 50"alum Flush Post W/sta                        | ,                                         | 499.00                                                                                                                                                          | 499.00                                             | 499.00                  |
|                                     | PB111405H-011                                                                                                                                | 2 EA                                               | 50"alum Flush Post W/tu                         | •                                         | 499.00                                                                                                                                                          | 499.00                                             | 998.00                  |