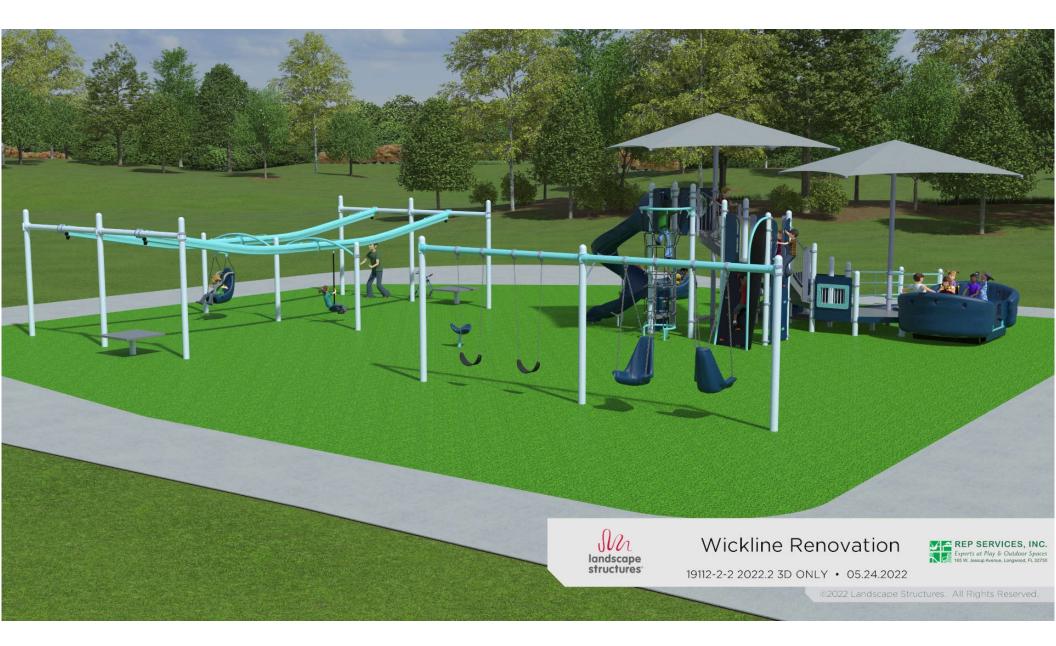

| Proposed Ci<br>To: 80               | REP SERVI<br>xperts at Play &<br>Playground Equipment<br>Fax: 866.232.8532<br>ty of Flagler Beach<br>0 S Daytona Ave<br>agler Beach, FL 3213 | Outdoor S<br>Safety Surfacing<br>E-mail: sales@rep | ■ Shade                                         | iter date                                 | CGC1508223<br>Please mail POs, c<br>Rep Services, Inc.<br>165 W. Jessup Ave<br>Longwood, FL 3275<br>Bill City of Flagler<br>To: 800 S Daytona<br>Flagler Beach, | 0-4146<br>Beach<br>Ave                             | Page 1 of 4<br>ecks to: |
|-------------------------------------|----------------------------------------------------------------------------------------------------------------------------------------------|----------------------------------------------------|-------------------------------------------------|-------------------------------------------|-----------------------------------------------------------------------------------------------------------------------------------------------------------------|----------------------------------------------------|-------------------------|
| Attn: Ca                            | aryn Miller                                                                                                                                  |                                                    | Attn:                                           |                                           | Attn: Caryn Miller                                                                                                                                              |                                                    |                         |
| Project No:                         | 19112                                                                                                                                        | Project Na                                         | me: Wickline Renova                             | ation <b>Proje</b> ct                     | t Contact: Caryn M                                                                                                                                              | liller                                             |                         |
| Proposal No<br>Proposal Da          | : 19112.04<br>te: 6/3/2022                                                                                                                   | Proposal N<br>Proposal E                           | ame: Wickline Renova<br>xpires: 6/23/2022       | ation Option 2 Project                    | <b>t Location</b> : 800 S D<br>Flagler I                                                                                                                        | aytona Ave<br>Beach, FL 32136-3<br>County: Flagler | 3611                    |
| For Question                        |                                                                                                                                              | Smith<br>lcPhee                                    | 407-853-3595                                    | iason@repservices.com kim@repservices.com | Ont/Days P/1                                                                                                                                                    | Drinted: 6/2/2                                     |                         |
| Consultant:                         |                                                                                                                                              |                                                    | <b>2</b> 904-410-4945                           | 01                                        | Opt/Rev: B/1                                                                                                                                                    | Printed: 6/3/2                                     |                         |
| Vendor: L                           | andscape Structures                                                                                                                          |                                                    | Pi                                              | roj Drawings: 19112-2-2 2022.2            | 2                                                                                                                                                               |                                                    | 583225                  |
| Class                               | Part No                                                                                                                                      | Qty                                                | Description                                     |                                           | Unit Price                                                                                                                                                      | Net Price                                          | Ext Price               |
| <b>PB5-12</b><br>Bridges &<br>Ramps | PB120325A-002                                                                                                                                | 1 EA                                               | Ramp Berm Exit Plate - 0                        | Concrete Wall                             | 499.00                                                                                                                                                          | 499.00                                             | 499.00                  |
|                                     | PB174815A-001                                                                                                                                | 1 EA                                               | 12' Ramp W/guardrails A                         | nd Curbs                                  | 8,495.00                                                                                                                                                        | 8,495.00                                           | 8,495.00                |
| Climbers                            | PB143198A-001                                                                                                                                | 1 EA                                               | Corner Climber 72"dk DB                         | 1                                         | 4,898.00                                                                                                                                                        | 4,898.00                                           | 4,898.00                |
|                                     | PB145624D-001                                                                                                                                | 1 EA                                               | Vertical Ascent 72"dk                           |                                           | 1,649.00                                                                                                                                                        | 1,649.00                                           | 1,649.00                |
|                                     | PB152907B-001                                                                                                                                | 1 EA                                               | Deck Link W/barriers - St                       | eel End Panels 2 Steps                    | 2,499.00                                                                                                                                                        | 2,499.00                                           | 2,499.00                |
|                                     | PB152907D-001                                                                                                                                | 1 EA                                               | Deck Link W/barriers - Steel End Panels 4 Steps |                                           | 4,037.00                                                                                                                                                        | 4,037.00                                           | 4,037.00                |
|                                     | PB229829C-001                                                                                                                                | 1 EA                                               | Chimney Climber 96"dk [                         | ЭВ                                        | 5,255.00                                                                                                                                                        | 5,255.00                                           | 5,255.00                |
| Decks                               | PB111228A-001                                                                                                                                | 4 EA                                               | Square Tenderdeck                               |                                           | 1,250.00                                                                                                                                                        | 1,250.00                                           | 5,000.00                |
|                                     | PB111229A-001                                                                                                                                | 1 EA                                               | Square Deck Extension                           |                                           | 1,197.00                                                                                                                                                        | 1,197.00                                           | 1,197.00                |
|                                     | PB121948A-001                                                                                                                                | 3 EA                                               | Kick Plate 8"rise                               |                                           | 142.00                                                                                                                                                          | 142.00                                             | 426.00                  |
|                                     | PB121949A-001                                                                                                                                | 1 EA                                               | Tri-deck Kick Plate 8"rise                      |                                           | 205.00                                                                                                                                                          | 205.00                                             | 205.00                  |
|                                     | PB122197A-001                                                                                                                                | 2 EA                                               | 90* Triangular Tenderdeck                       |                                           | 1,050.00                                                                                                                                                        | 1,050.00                                           | 2,100.00                |
|                                     | PB152911A-004                                                                                                                                | 1 EA                                               | Curved Transfer Module - Left 32"dk DB          |                                           | 2,893.00                                                                                                                                                        | 2,893.00                                           | 2,893.00                |
|                                     | PB188857A-001                                                                                                                                | 1 EA                                               | 3-sided Extension Deck                          |                                           | 2,420.00                                                                                                                                                        | 2,420.00                                           | 2,420.00                |
| Enclosures                          | PB115223A-001                                                                                                                                | 1 EA                                               | Bubble Panel Above Deck                         |                                           | 1,034.00                                                                                                                                                        | 1,034.00                                           | 1,034.00                |
|                                     | PB115235B-001                                                                                                                                | 1 EA                                               | House Panel Ground Level                        |                                           | 1,055.00                                                                                                                                                        | 1,055.00                                           | 1,055.00                |
|                                     | PB115243A-001                                                                                                                                | 1 EA                                               | Chimes Panel Above Deck                         |                                           | 1,806.00                                                                                                                                                        | 1,806.00                                           | 1,806.00                |
|                                     | PB123844A-001                                                                                                                                | 1 EA                                               | Braille Panel Above Deck                        |                                           | 1,979.00                                                                                                                                                        | 1,979.00                                           | 1,979.00                |
|                                     | PB164092A-001                                                                                                                                | 1 EA                                               | Bongo Panel Above Deck                          | (                                         | 1,208.00                                                                                                                                                        | 1,208.00                                           | 1,208.00                |
|                                     | PB191031A-001                                                                                                                                | 2 EA                                               | Accessible Panel Curb                           | 5-1-4                                     | 137.00                                                                                                                                                          | 137.00                                             | 274.00                  |
| Kids In Motior                      |                                                                                                                                              | 1 EA                                               | Saddle Spinner DB 16"he                         | 0                                         | 1,244.00                                                                                                                                                        | 1,244.00                                           | 1,244.00                |
|                                     | IP170894A-004                                                                                                                                | 1 EA                                               | Sway Fun Wheelchair Gli                         | -                                         | 20,333.00                                                                                                                                                       | 20,333.00                                          | 20,333.00               |
|                                     | IP173591A-001                                                                                                                                | 1 EA                                               | Omnispin Spinner Surfac                         |                                           | 9,965.00                                                                                                                                                        | 9,965.00                                           | 9,965.00                |
|                                     | IP195507A-004                                                                                                                                | 1 EA                                               |                                                 | 34' W/aluminum Posts - DB                 | 14,112.00                                                                                                                                                       | 14,112.00                                          | 14,112.00               |
|                                     | IP196212A-004                                                                                                                                | 1 EA                                               | Zipkrooz Assisted 34' W/aluminum Posts - DB     |                                           | 12,905.00                                                                                                                                                       | 12,905.00                                          | 12,905.00               |
| Deata                               | PB120818A-001                                                                                                                                | 2 EA                                               | Playstructure Seat<br>148"alum Post DB          |                                           | 467.00                                                                                                                                                          | 467.00                                             | 934.00                  |
| Posts                               | PB111404A-001<br>PB111404E-001                                                                                                               | 2 EA<br>2 EA                                       | 116"alum Post DB                                |                                           | 478.00<br>373.00                                                                                                                                                | 478.00<br>373.00                                   | 956.00<br>746.00        |
|                                     | PB111404E-001<br>PB111404F-001                                                                                                               | 1 EA                                               | 108 alum Post DB                                |                                           | 362.00                                                                                                                                                          | 373.00                                             | 362.00                  |
|                                     | PB111404F-001                                                                                                                                | 2 EA                                               | 100 alum Post DB<br>100"alum Post DB            |                                           | 357.00                                                                                                                                                          | 357.00                                             | 714.00                  |
|                                     | PB111404H-001                                                                                                                                | 2 EA                                               | 92"alum Post DB                                 |                                           |                                                                                                                                                                 | 341.00                                             | 682.00                  |
|                                     | PB111404J-001                                                                                                                                | 2 EA                                               | 76"alum Post DB                                 |                                           | 341.00<br>315.00                                                                                                                                                | 315.00                                             | 630.00                  |
|                                     | PB111404K-001                                                                                                                                | 2 EA                                               | 156"alum Post DB                                |                                           | 541.00                                                                                                                                                          | 541.00                                             | 1,082.00                |
|                                     | PB111404Z-001                                                                                                                                | 3 EA                                               | 182"steel Post DB 44" Bu                        | Iry                                       | 567.00                                                                                                                                                          | 567.00                                             | 1,701.00                |
|                                     | PB111405H-001                                                                                                                                | 1 EA                                               | 50"alum Flush Post W/sta                        | ,                                         | 499.00                                                                                                                                                          | 499.00                                             | 499.00                  |
|                                     | PB111405H-011                                                                                                                                | 2 EA                                               | 50"alum Flush Post W/tu                         | •                                         | 499.00                                                                                                                                                          | 499.00                                             | 998.00                  |