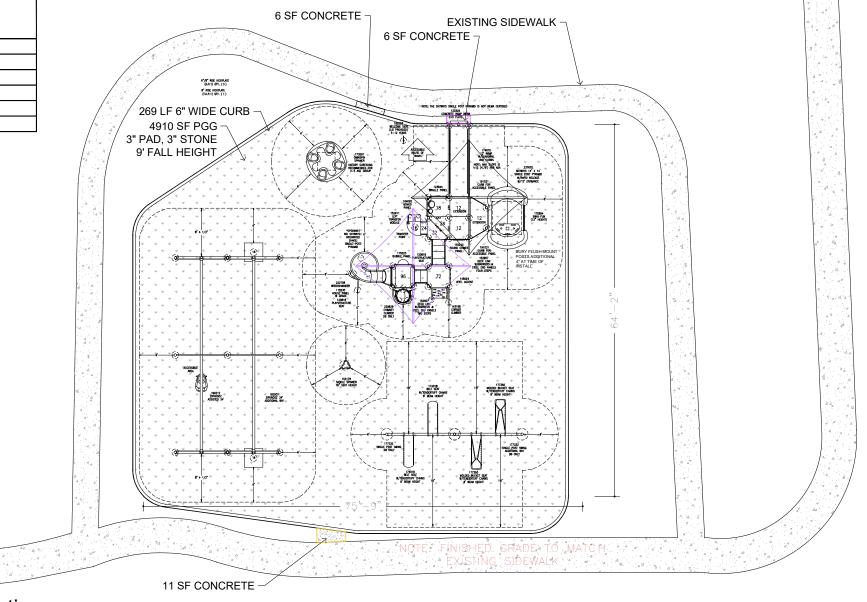

| Proposed Ci<br>To: 80               | REP SERVI<br>xperts at Play &<br>Playground Equipment<br>Fax: 866.232.8532<br>ty of Flagler Beach<br>0 S Daytona Ave<br>agler Beach, FL 3213 | Outdoor S<br>Safety Surfacing<br>E-mail: sales@rep | ■ Shade                                         | iter date                                 | CGC1508223<br>Please mail POs, c<br>Rep Services, Inc.<br>165 W. Jessup Ave<br>Longwood, FL 3275<br>Bill City of Flagler<br>To: 800 S Daytona<br>Flagler Beach, | 0-4146<br>Beach<br>Ave                             | Page 1 of 4<br>ecks to: |
|-------------------------------------|----------------------------------------------------------------------------------------------------------------------------------------------|----------------------------------------------------|-------------------------------------------------|-------------------------------------------|-----------------------------------------------------------------------------------------------------------------------------------------------------------------|----------------------------------------------------|-------------------------|
| Attn: Ca                            | aryn Miller                                                                                                                                  |                                                    | Attn:                                           |                                           | Attn: Caryn Miller                                                                                                                                              |                                                    |                         |
| Project No:                         | 19112                                                                                                                                        | Project Na                                         | me: Wickline Renova                             | ation <b>Proje</b> ct                     | t Contact: Caryn M                                                                                                                                              | liller                                             |                         |
| Proposal No<br>Proposal Da          | : 19112.04<br>te: 6/3/2022                                                                                                                   | Proposal N<br>Proposal E                           | ame: Wickline Renova<br>xpires: 6/23/2022       | ation Option 2 Project                    | <b>t Location</b> : 800 S D<br>Flagler I                                                                                                                        | aytona Ave<br>Beach, FL 32136-3<br>County: Flagler | 3611                    |
| For Question                        |                                                                                                                                              | Smith<br>lcPhee                                    | 407-853-3595                                    | iason@repservices.com kim@repservices.com | Ont/Days P/1                                                                                                                                                    | Drinted: 6/2/2                                     |                         |
| Consultant:                         |                                                                                                                                              |                                                    | <b>2</b> 904-410-4945                           | 01                                        | Opt/Rev: B/1                                                                                                                                                    | Printed: 6/3/2                                     |                         |
| Vendor: L                           | andscape Structures                                                                                                                          |                                                    | Pi                                              | roj Drawings: 19112-2-2 2022.2            | 2                                                                                                                                                               |                                                    | 583225                  |
| Class                               | Part No                                                                                                                                      | Qty                                                | Description                                     |                                           | Unit Price                                                                                                                                                      | Net Price                                          | Ext Price               |
| <b>PB5-12</b><br>Bridges &<br>Ramps | PB120325A-002                                                                                                                                | 1 EA                                               | Ramp Berm Exit Plate - 0                        | Concrete Wall                             | 499.00                                                                                                                                                          | 499.00                                             | 499.00                  |
|                                     | PB174815A-001                                                                                                                                | 1 EA                                               | 12' Ramp W/guardrails A                         | nd Curbs                                  | 8,495.00                                                                                                                                                        | 8,495.00                                           | 8,495.00                |
| Climbers                            | PB143198A-001                                                                                                                                | 1 EA                                               | Corner Climber 72"dk DB                         | 1                                         | 4,898.00                                                                                                                                                        | 4,898.00                                           | 4,898.00                |
|                                     | PB145624D-001                                                                                                                                | 1 EA                                               | Vertical Ascent 72"dk                           |                                           | 1,649.00                                                                                                                                                        | 1,649.00                                           | 1,649.00                |
|                                     | PB152907B-001                                                                                                                                | 1 EA                                               | Deck Link W/barriers - St                       | eel End Panels 2 Steps                    | 2,499.00                                                                                                                                                        | 2,499.00                                           | 2,499.00                |
|                                     | PB152907D-001                                                                                                                                | 1 EA                                               | Deck Link W/barriers - Steel End Panels 4 Steps |                                           | 4,037.00                                                                                                                                                        | 4,037.00                                           | 4,037.00                |
|                                     | PB229829C-001                                                                                                                                | 1 EA                                               | Chimney Climber 96"dk [                         | ЭВ                                        | 5,255.00                                                                                                                                                        | 5,255.00                                           | 5,255.00                |
| Decks                               | PB111228A-001                                                                                                                                | 4 EA                                               | Square Tenderdeck                               |                                           | 1,250.00                                                                                                                                                        | 1,250.00                                           | 5,000.00                |
|                                     | PB111229A-001                                                                                                                                | 1 EA                                               | Square Deck Extension                           |                                           | 1,197.00                                                                                                                                                        | 1,197.00                                           | 1,197.00                |
|                                     | PB121948A-001                                                                                                                                | 3 EA                                               | Kick Plate 8"rise                               |                                           | 142.00                                                                                                                                                          | 142.00                                             | 426.00                  |
|                                     | PB121949A-001                                                                                                                                | 1 EA                                               | Tri-deck Kick Plate 8"rise                      |                                           | 205.00                                                                                                                                                          | 205.00                                             | 205.00                  |
|                                     | PB122197A-001                                                                                                                                | 2 EA                                               | 90* Triangular Tenderdeck                       |                                           | 1,050.00                                                                                                                                                        | 1,050.00                                           | 2,100.00                |
|                                     | PB152911A-004                                                                                                                                | 1 EA                                               | Curved Transfer Module - Left 32"dk DB          |                                           | 2,893.00                                                                                                                                                        | 2,893.00                                           | 2,893.00                |
|                                     | PB188857A-001                                                                                                                                | 1 EA                                               | 3-sided Extension Deck                          |                                           | 2,420.00                                                                                                                                                        | 2,420.00                                           | 2,420.00                |
| Enclosures                          | PB115223A-001                                                                                                                                | 1 EA                                               | Bubble Panel Above Deck                         |                                           | 1,034.00                                                                                                                                                        | 1,034.00                                           | 1,034.00                |
|                                     | PB115235B-001                                                                                                                                | 1 EA                                               | House Panel Ground Level                        |                                           | 1,055.00                                                                                                                                                        | 1,055.00                                           | 1,055.00                |
|                                     | PB115243A-001                                                                                                                                | 1 EA                                               | Chimes Panel Above Deck                         |                                           | 1,806.00                                                                                                                                                        | 1,806.00                                           | 1,806.00                |
|                                     | PB123844A-001                                                                                                                                | 1 EA                                               | Braille Panel Above Deck                        |                                           | 1,979.00                                                                                                                                                        | 1,979.00                                           | 1,979.00                |
|                                     | PB164092A-001                                                                                                                                | 1 EA                                               | Bongo Panel Above Deck                          | (                                         | 1,208.00                                                                                                                                                        | 1,208.00                                           | 1,208.00                |
|                                     | PB191031A-001                                                                                                                                | 2 EA                                               | Accessible Panel Curb                           | 5-1-4                                     | 137.00                                                                                                                                                          | 137.00                                             | 274.00                  |
| Kids In Motior                      |                                                                                                                                              | 1 EA                                               | Saddle Spinner DB 16"he                         | 0                                         | 1,244.00                                                                                                                                                        | 1,244.00                                           | 1,244.00                |
|                                     | IP170894A-004                                                                                                                                | 1 EA                                               | Sway Fun Wheelchair Gli                         | -                                         | 20,333.00                                                                                                                                                       | 20,333.00                                          | 20,333.00               |
|                                     | IP173591A-001                                                                                                                                | 1 EA                                               | Omnispin Spinner Surfac                         |                                           | 9,965.00                                                                                                                                                        | 9,965.00                                           | 9,965.00                |
|                                     | IP195507A-004                                                                                                                                | 1 EA                                               |                                                 | 34' W/aluminum Posts - DB                 | 14,112.00                                                                                                                                                       | 14,112.00                                          | 14,112.00               |
|                                     | IP196212A-004                                                                                                                                | 1 EA                                               | Zipkrooz Assisted 34' W/aluminum Posts - DB     |                                           | 12,905.00                                                                                                                                                       | 12,905.00                                          | 12,905.00               |
| Deata                               | PB120818A-001                                                                                                                                | 2 EA                                               | Playstructure Seat<br>148"alum Post DB          |                                           | 467.00                                                                                                                                                          | 467.00                                             | 934.00                  |
| Posts                               | PB111404A-001<br>PB111404E-001                                                                                                               | 2 EA<br>2 EA                                       | 116"alum Post DB                                |                                           | 478.00<br>373.00                                                                                                                                                | 478.00<br>373.00                                   | 956.00<br>746.00        |
|                                     | PB111404E-001<br>PB111404F-001                                                                                                               | 1 EA                                               | 108 alum Post DB                                |                                           | 362.00                                                                                                                                                          | 373.00                                             | 362.00                  |
|                                     | PB111404F-001                                                                                                                                | 2 EA                                               | 100 alum Post DB<br>100"alum Post DB            |                                           | 357.00                                                                                                                                                          | 357.00                                             | 714.00                  |
|                                     | PB111404H-001                                                                                                                                | 2 EA                                               | 92"alum Post DB                                 |                                           |                                                                                                                                                                 | 341.00                                             | 682.00                  |
|                                     | PB111404J-001                                                                                                                                | 2 EA                                               | 76"alum Post DB                                 |                                           | 341.00<br>315.00                                                                                                                                                | 315.00                                             | 630.00                  |
|                                     | PB111404K-001                                                                                                                                | 2 EA                                               | 156"alum Post DB                                |                                           | 541.00                                                                                                                                                          | 541.00                                             | 1,082.00                |
|                                     | PB111404Z-001                                                                                                                                | 3 EA                                               | 182"steel Post DB 44" Bu                        | Iry                                       | 567.00                                                                                                                                                          | 567.00                                             | 1,701.00                |
|                                     | PB111405H-001                                                                                                                                | 1 EA                                               | 50"alum Flush Post W/sta                        | ,                                         | 499.00                                                                                                                                                          | 499.00                                             | 499.00                  |
|                                     | PB111405H-011                                                                                                                                | 2 EA                                               | 50"alum Flush Post W/tu                         | •                                         | 499.00                                                                                                                                                          | 499.00                                             | 998.00                  |