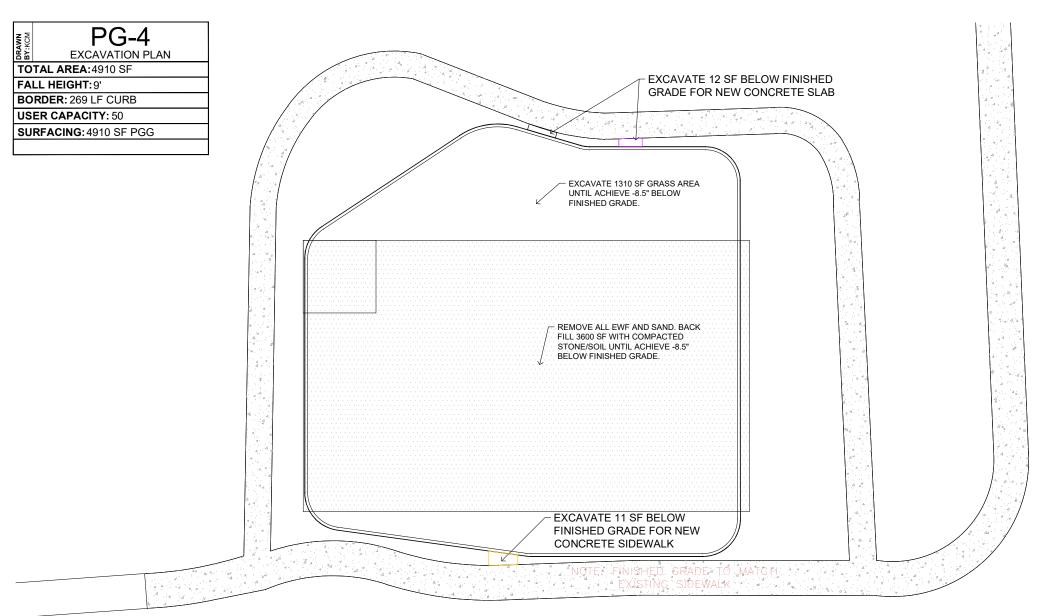

| Proposed Ci<br>To: 80               | REP SERVI<br>xperts at Play &<br>Playground Equipment<br>Fax: 866.232.8532<br>ty of Flagler Beach<br>0 S Daytona Ave<br>agler Beach, FL 3213 | Outdoor S<br>Safety Surfacing<br>E-mail: sales@rep | ■ Shade                                         | iter date                                 | CGC1508223<br>Please mail POs, c<br>Rep Services, Inc.<br>165 W. Jessup Ave<br>Longwood, FL 3275<br>Bill City of Flagler<br>To: 800 S Daytona<br>Flagler Beach, | 0-4146<br>Beach<br>Ave                             | Page 1 of 4<br>ecks to: |
|-------------------------------------|----------------------------------------------------------------------------------------------------------------------------------------------|----------------------------------------------------|-------------------------------------------------|-------------------------------------------|-----------------------------------------------------------------------------------------------------------------------------------------------------------------|----------------------------------------------------|-------------------------|
| Attn: Ca                            | aryn Miller                                                                                                                                  |                                                    | Attn:                                           |                                           | Attn: Caryn Miller                                                                                                                                              |                                                    |                         |
| Project No:                         | 19112                                                                                                                                        | Project Na                                         | me: Wickline Renova                             | ation <b>Proje</b> ct                     | t Contact: Caryn M                                                                                                                                              | liller                                             |                         |
| Proposal No<br>Proposal Da          | : 19112.04<br>te: 6/3/2022                                                                                                                   | Proposal N<br>Proposal E                           | ame: Wickline Renova<br>xpires: 6/23/2022       | ation Option 2 Project                    | <b>t Location</b> : 800 S D<br>Flagler I                                                                                                                        | aytona Ave<br>Beach, FL 32136-3<br>County: Flagler | 3611                    |
| For Question                        |                                                                                                                                              | Smith<br>lcPhee                                    | 407-853-3595                                    | iason@repservices.com kim@repservices.com | Ont/Days P/1                                                                                                                                                    | Drinted: 6/2/2                                     |                         |
| Consultant:                         |                                                                                                                                              |                                                    | <b>2</b> 904-410-4945                           | 01                                        | Opt/Rev: B/1                                                                                                                                                    | Printed: 6/3/2                                     |                         |
| Vendor: L                           | andscape Structures                                                                                                                          |                                                    | Pi                                              | roj Drawings: 19112-2-2 2022.2            | 2                                                                                                                                                               |                                                    | 583225                  |
| Class                               | Part No                                                                                                                                      | Qty                                                | Description                                     |                                           | Unit Price                                                                                                                                                      | Net Price                                          | Ext Price               |
| <b>PB5-12</b><br>Bridges &<br>Ramps | PB120325A-002                                                                                                                                | 1 EA                                               | Ramp Berm Exit Plate - 0                        | Concrete Wall                             | 499.00                                                                                                                                                          | 499.00                                             | 499.00                  |
|                                     | PB174815A-001                                                                                                                                | 1 EA                                               | 12' Ramp W/guardrails A                         | nd Curbs                                  | 8,495.00                                                                                                                                                        | 8,495.00                                           | 8,495.00                |
| Climbers                            | PB143198A-001                                                                                                                                | 1 EA                                               | Corner Climber 72"dk DB                         | 1                                         | 4,898.00                                                                                                                                                        | 4,898.00                                           | 4,898.00                |
|                                     | PB145624D-001                                                                                                                                | 1 EA                                               | Vertical Ascent 72"dk                           |                                           | 1,649.00                                                                                                                                                        | 1,649.00                                           | 1,649.00                |
|                                     | PB152907B-001                                                                                                                                | 1 EA                                               | Deck Link W/barriers - St                       | eel End Panels 2 Steps                    | 2,499.00                                                                                                                                                        | 2,499.00                                           | 2,499.00                |
|                                     | PB152907D-001                                                                                                                                | 1 EA                                               | Deck Link W/barriers - Steel End Panels 4 Steps |                                           | 4,037.00                                                                                                                                                        | 4,037.00                                           | 4,037.00                |
|                                     | PB229829C-001                                                                                                                                | 1 EA                                               | Chimney Climber 96"dk [                         | ЭВ                                        | 5,255.00                                                                                                                                                        | 5,255.00                                           | 5,255.00                |
| Decks                               | PB111228A-001                                                                                                                                | 4 EA                                               | Square Tenderdeck                               |                                           | 1,250.00                                                                                                                                                        | 1,250.00                                           | 5,000.00                |
|                                     | PB111229A-001                                                                                                                                | 1 EA                                               | Square Deck Extension                           |                                           | 1,197.00                                                                                                                                                        | 1,197.00                                           | 1,197.00                |
|                                     | PB121948A-001                                                                                                                                | 3 EA                                               | Kick Plate 8"rise                               |                                           | 142.00                                                                                                                                                          | 142.00                                             | 426.00                  |
|                                     | PB121949A-001                                                                                                                                | 1 EA                                               | Tri-deck Kick Plate 8"rise                      |                                           | 205.00                                                                                                                                                          | 205.00                                             | 205.00                  |
|                                     | PB122197A-001                                                                                                                                | 2 EA                                               | 90* Triangular Tenderdeck                       |                                           | 1,050.00                                                                                                                                                        | 1,050.00                                           | 2,100.00                |
|                                     | PB152911A-004                                                                                                                                | 1 EA                                               | Curved Transfer Module - Left 32"dk DB          |                                           | 2,893.00                                                                                                                                                        | 2,893.00                                           | 2,893.00                |
|                                     | PB188857A-001                                                                                                                                | 1 EA                                               | 3-sided Extension Deck                          |                                           | 2,420.00                                                                                                                                                        | 2,420.00                                           | 2,420.00                |
| Enclosures                          | PB115223A-001                                                                                                                                | 1 EA                                               | Bubble Panel Above Deck                         |                                           | 1,034.00                                                                                                                                                        | 1,034.00                                           | 1,034.00                |
|                                     | PB115235B-001                                                                                                                                | 1 EA                                               | House Panel Ground Level                        |                                           | 1,055.00                                                                                                                                                        | 1,055.00                                           | 1,055.00                |
|                                     | PB115243A-001                                                                                                                                | 1 EA                                               | Chimes Panel Above Deck                         |                                           | 1,806.00                                                                                                                                                        | 1,806.00                                           | 1,806.00                |
|                                     | PB123844A-001                                                                                                                                | 1 EA                                               | Braille Panel Above Deck                        |                                           | 1,979.00                                                                                                                                                        | 1,979.00                                           | 1,979.00                |
|                                     | PB164092A-001                                                                                                                                | 1 EA                                               | Bongo Panel Above Deck                          | (                                         | 1,208.00                                                                                                                                                        | 1,208.00                                           | 1,208.00                |
|                                     | PB191031A-001                                                                                                                                | 2 EA                                               | Accessible Panel Curb                           | 5-1-4                                     | 137.00                                                                                                                                                          | 137.00                                             | 274.00                  |
| Kids In Motior                      |                                                                                                                                              | 1 EA                                               | Saddle Spinner DB 16"he                         | 0                                         | 1,244.00                                                                                                                                                        | 1,244.00                                           | 1,244.00                |
|                                     | IP170894A-004                                                                                                                                | 1 EA                                               | Sway Fun Wheelchair Gli                         | -                                         | 20,333.00                                                                                                                                                       | 20,333.00                                          | 20,333.00               |
|                                     | IP173591A-001                                                                                                                                | 1 EA                                               | Omnispin Spinner Surfac                         |                                           | 9,965.00                                                                                                                                                        | 9,965.00                                           | 9,965.00                |
|                                     | IP195507A-004                                                                                                                                | 1 EA                                               |                                                 | 34' W/aluminum Posts - DB                 | 14,112.00                                                                                                                                                       | 14,112.00                                          | 14,112.00               |
|                                     | IP196212A-004                                                                                                                                | 1 EA                                               | Zipkrooz Assisted 34' W/aluminum Posts - DB     |                                           | 12,905.00                                                                                                                                                       | 12,905.00                                          | 12,905.00               |
| Deata                               | PB120818A-001                                                                                                                                | 2 EA                                               | Playstructure Seat<br>148"alum Post DB          |                                           | 467.00                                                                                                                                                          | 467.00                                             | 934.00                  |
| Posts                               | PB111404A-001<br>PB111404E-001                                                                                                               | 2 EA<br>2 EA                                       | 116"alum Post DB                                |                                           | 478.00<br>373.00                                                                                                                                                | 478.00<br>373.00                                   | 956.00<br>746.00        |
|                                     | PB111404E-001<br>PB111404F-001                                                                                                               | 1 EA                                               | 108 alum Post DB                                |                                           | 362.00                                                                                                                                                          | 373.00                                             | 362.00                  |
|                                     | PB111404F-001                                                                                                                                | 2 EA                                               | 100 alum Post DB<br>100"alum Post DB            |                                           | 357.00                                                                                                                                                          | 357.00                                             | 714.00                  |
|                                     | PB111404H-001                                                                                                                                | 2 EA                                               | 92"alum Post DB                                 |                                           |                                                                                                                                                                 | 341.00                                             | 682.00                  |
|                                     | PB111404J-001                                                                                                                                | 2 EA                                               | 76"alum Post DB                                 |                                           | 341.00<br>315.00                                                                                                                                                | 315.00                                             | 630.00                  |
|                                     | PB111404K-001                                                                                                                                | 2 EA                                               | 156"alum Post DB                                |                                           | 541.00                                                                                                                                                          | 541.00                                             | 1,082.00                |
|                                     | PB111404Z-001                                                                                                                                | 3 EA                                               | 182"steel Post DB 44" Bu                        | Iry                                       | 567.00                                                                                                                                                          | 567.00                                             | 1,701.00                |
|                                     | PB111405H-001                                                                                                                                | 1 EA                                               | 50"alum Flush Post W/sta                        | ,                                         | 499.00                                                                                                                                                          | 499.00                                             | 499.00                  |
|                                     | PB111405H-011                                                                                                                                | 2 EA                                               | 50"alum Flush Post W/tu                         | •                                         | 499.00                                                                                                                                                          | 499.00                                             | 998.00                  |