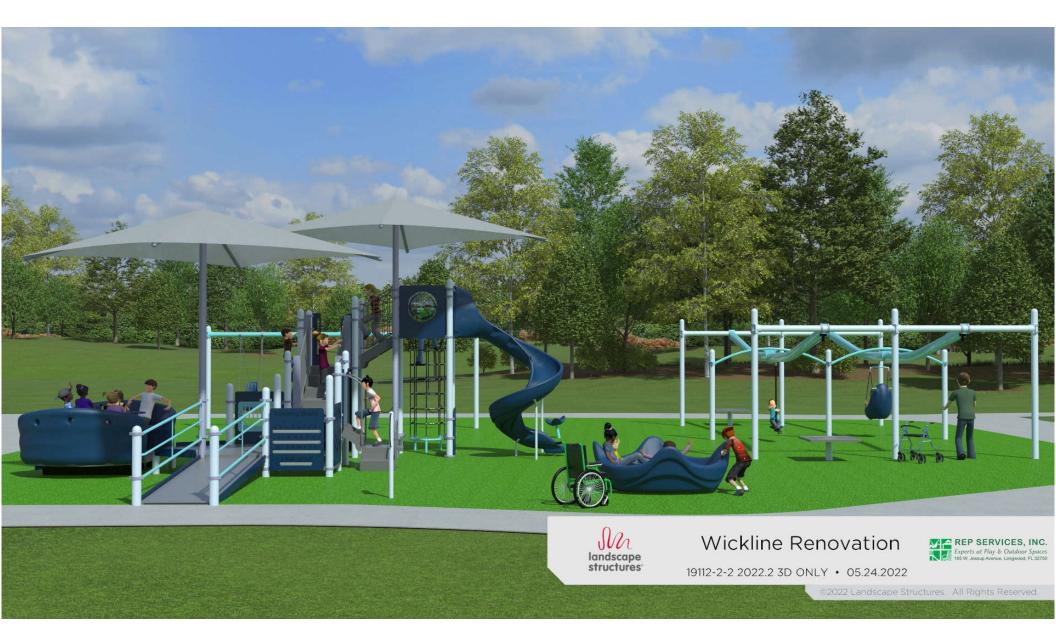

| Proposed Ci<br>To: 80               | REP SERVI<br>xperts at Play &<br>Playground Equipment<br>Fax: 866.232.8532<br>ty of Flagler Beach<br>0 S Daytona Ave<br>agler Beach, FL 3213 | Outdoor S<br>Safety Surfacing<br>E-mail: sales@rep | ■ Shade                                         | iter date                                 | CGC1508223<br>Please mail POs, c<br>Rep Services, Inc.<br>165 W. Jessup Ave<br>Longwood, FL 3275<br>Bill City of Flagler<br>To: 800 S Daytona<br>Flagler Beach, | 0-4146<br>Beach<br>Ave                             | Page 1 of 4<br>ecks to: |
|-------------------------------------|----------------------------------------------------------------------------------------------------------------------------------------------|----------------------------------------------------|-------------------------------------------------|-------------------------------------------|-----------------------------------------------------------------------------------------------------------------------------------------------------------------|----------------------------------------------------|-------------------------|
| Attn: Ca                            | aryn Miller                                                                                                                                  |                                                    | Attn:                                           |                                           | Attn: Caryn Miller                                                                                                                                              |                                                    |                         |
| Project No:                         | 19112                                                                                                                                        | Project Na                                         | me: Wickline Renova                             | ation <b>Proje</b> ct                     | t Contact: Caryn M                                                                                                                                              | liller                                             |                         |
| Proposal No<br>Proposal Da          | : 19112.04<br>te: 6/3/2022                                                                                                                   | Proposal N<br>Proposal E                           | ame: Wickline Renova<br>xpires: 6/23/2022       | ation Option 2 Project                    | <b>t Location</b> : 800 S D<br>Flagler I                                                                                                                        | aytona Ave<br>Beach, FL 32136-3<br>County: Flagler | 3611                    |
| For Question                        |                                                                                                                                              | Smith<br>lcPhee                                    | 407-853-3595                                    | iason@repservices.com kim@repservices.com | Ont/Days P/1                                                                                                                                                    | Drinted: 6/2/2                                     |                         |
| Consultant:                         |                                                                                                                                              |                                                    | <b>2</b> 904-410-4945                           | 01                                        | Opt/Rev: B/1                                                                                                                                                    | Printed: 6/3/2                                     |                         |
| Vendor: L                           | andscape Structures                                                                                                                          |                                                    | Pi                                              | roj Drawings: 19112-2-2 2022.2            | 2                                                                                                                                                               |                                                    | 583225                  |
| Class                               | Part No                                                                                                                                      | Qty                                                | Description                                     |                                           | Unit Price                                                                                                                                                      | Net Price                                          | Ext Price               |
| <b>PB5-12</b><br>Bridges &<br>Ramps | PB120325A-002                                                                                                                                | 1 EA                                               | Ramp Berm Exit Plate - 0                        | Concrete Wall                             | 499.00                                                                                                                                                          | 499.00                                             | 499.00                  |
|                                     | PB174815A-001                                                                                                                                | 1 EA                                               | 12' Ramp W/guardrails A                         | nd Curbs                                  | 8,495.00                                                                                                                                                        | 8,495.00                                           | 8,495.00                |
| Climbers                            | PB143198A-001                                                                                                                                | 1 EA                                               | Corner Climber 72"dk DB                         | 1                                         | 4,898.00                                                                                                                                                        | 4,898.00                                           | 4,898.00                |
|                                     | PB145624D-001                                                                                                                                | 1 EA                                               | Vertical Ascent 72"dk                           |                                           | 1,649.00                                                                                                                                                        | 1,649.00                                           | 1,649.00                |
|                                     | PB152907B-001                                                                                                                                | 1 EA                                               | Deck Link W/barriers - St                       | eel End Panels 2 Steps                    | 2,499.00                                                                                                                                                        | 2,499.00                                           | 2,499.00                |
|                                     | PB152907D-001                                                                                                                                | 1 EA                                               | Deck Link W/barriers - Steel End Panels 4 Steps |                                           | 4,037.00                                                                                                                                                        | 4,037.00                                           | 4,037.00                |
|                                     | PB229829C-001                                                                                                                                | 1 EA                                               | Chimney Climber 96"dk [                         | ЭВ                                        | 5,255.00                                                                                                                                                        | 5,255.00                                           | 5,255.00                |
| Decks                               | PB111228A-001                                                                                                                                | 4 EA                                               | Square Tenderdeck                               |                                           | 1,250.00                                                                                                                                                        | 1,250.00                                           | 5,000.00                |
|                                     | PB111229A-001                                                                                                                                | 1 EA                                               | Square Deck Extension                           |                                           | 1,197.00                                                                                                                                                        | 1,197.00                                           | 1,197.00                |
|                                     | PB121948A-001                                                                                                                                | 3 EA                                               | Kick Plate 8"rise                               |                                           | 142.00                                                                                                                                                          | 142.00                                             | 426.00                  |
|                                     | PB121949A-001                                                                                                                                | 1 EA                                               | Tri-deck Kick Plate 8"rise                      |                                           | 205.00                                                                                                                                                          | 205.00                                             | 205.00                  |
|                                     | PB122197A-001                                                                                                                                | 2 EA                                               | 90* Triangular Tenderdeck                       |                                           | 1,050.00                                                                                                                                                        | 1,050.00                                           | 2,100.00                |
|                                     | PB152911A-004                                                                                                                                | 1 EA                                               | Curved Transfer Module - Left 32"dk DB          |                                           | 2,893.00                                                                                                                                                        | 2,893.00                                           | 2,893.00                |
|                                     | PB188857A-001                                                                                                                                | 1 EA                                               | 3-sided Extension Deck                          |                                           | 2,420.00                                                                                                                                                        | 2,420.00                                           | 2,420.00                |
| Enclosures                          | PB115223A-001                                                                                                                                | 1 EA                                               | Bubble Panel Above Deck                         |                                           | 1,034.00                                                                                                                                                        | 1,034.00                                           | 1,034.00                |
|                                     | PB115235B-001                                                                                                                                | 1 EA                                               | House Panel Ground Level                        |                                           | 1,055.00                                                                                                                                                        | 1,055.00                                           | 1,055.00                |
|                                     | PB115243A-001                                                                                                                                | 1 EA                                               | Chimes Panel Above Deck                         |                                           | 1,806.00                                                                                                                                                        | 1,806.00                                           | 1,806.00                |
|                                     | PB123844A-001                                                                                                                                | 1 EA                                               | Braille Panel Above Deck                        |                                           | 1,979.00                                                                                                                                                        | 1,979.00                                           | 1,979.00                |
|                                     | PB164092A-001                                                                                                                                | 1 EA                                               | Bongo Panel Above Deck                          | (                                         | 1,208.00                                                                                                                                                        | 1,208.00                                           | 1,208.00                |
|                                     | PB191031A-001                                                                                                                                | 2 EA                                               | Accessible Panel Curb                           | 5-1-4                                     | 137.00                                                                                                                                                          | 137.00                                             | 274.00                  |
| Kids In Motior                      |                                                                                                                                              | 1 EA                                               | Saddle Spinner DB 16"he                         | 0                                         | 1,244.00                                                                                                                                                        | 1,244.00                                           | 1,244.00                |
|                                     | IP170894A-004                                                                                                                                | 1 EA                                               | Sway Fun Wheelchair Gli                         | -                                         | 20,333.00                                                                                                                                                       | 20,333.00                                          | 20,333.00               |
|                                     | IP173591A-001                                                                                                                                | 1 EA                                               | Omnispin Spinner Surfac                         |                                           | 9,965.00                                                                                                                                                        | 9,965.00                                           | 9,965.00                |
|                                     | IP195507A-004                                                                                                                                | 1 EA                                               |                                                 | 34' W/aluminum Posts - DB                 | 14,112.00                                                                                                                                                       | 14,112.00                                          | 14,112.00               |
|                                     | IP196212A-004                                                                                                                                | 1 EA                                               | Zipkrooz Assisted 34' W/aluminum Posts - DB     |                                           | 12,905.00                                                                                                                                                       | 12,905.00                                          | 12,905.00               |
| Deata                               | PB120818A-001                                                                                                                                | 2 EA                                               | Playstructure Seat<br>148"alum Post DB          |                                           | 467.00                                                                                                                                                          | 467.00                                             | 934.00                  |
| Posts                               | PB111404A-001<br>PB111404E-001                                                                                                               | 2 EA<br>2 EA                                       | 116"alum Post DB                                |                                           | 478.00<br>373.00                                                                                                                                                | 478.00<br>373.00                                   | 956.00<br>746.00        |
|                                     | PB111404E-001<br>PB111404F-001                                                                                                               | 1 EA                                               | 108 alum Post DB                                |                                           | 362.00                                                                                                                                                          | 373.00                                             | 362.00                  |
|                                     | PB111404F-001                                                                                                                                | 2 EA                                               | 100 alum Post DB<br>100"alum Post DB            |                                           | 357.00                                                                                                                                                          | 357.00                                             | 714.00                  |
|                                     | PB111404H-001                                                                                                                                | 2 EA                                               | 92"alum Post DB                                 |                                           |                                                                                                                                                                 | 341.00                                             | 682.00                  |
|                                     | PB111404J-001                                                                                                                                | 2 EA                                               | 76"alum Post DB                                 |                                           | 341.00<br>315.00                                                                                                                                                | 315.00                                             | 630.00                  |
|                                     | PB111404K-001                                                                                                                                | 2 EA                                               | 156"alum Post DB                                |                                           | 541.00                                                                                                                                                          | 541.00                                             | 1,082.00                |
|                                     | PB111404Z-001                                                                                                                                | 3 EA                                               | 182"steel Post DB 44" Bu                        | Iry                                       | 567.00                                                                                                                                                          | 567.00                                             | 1,701.00                |
|                                     | PB111405H-001                                                                                                                                | 1 EA                                               | 50"alum Flush Post W/sta                        | ,                                         | 499.00                                                                                                                                                          | 499.00                                             | 499.00                  |
|                                     | PB111405H-011                                                                                                                                | 2 EA                                               | 50"alum Flush Post W/tu                         | •                                         | 499.00                                                                                                                                                          | 499.00                                             | 998.00                  |