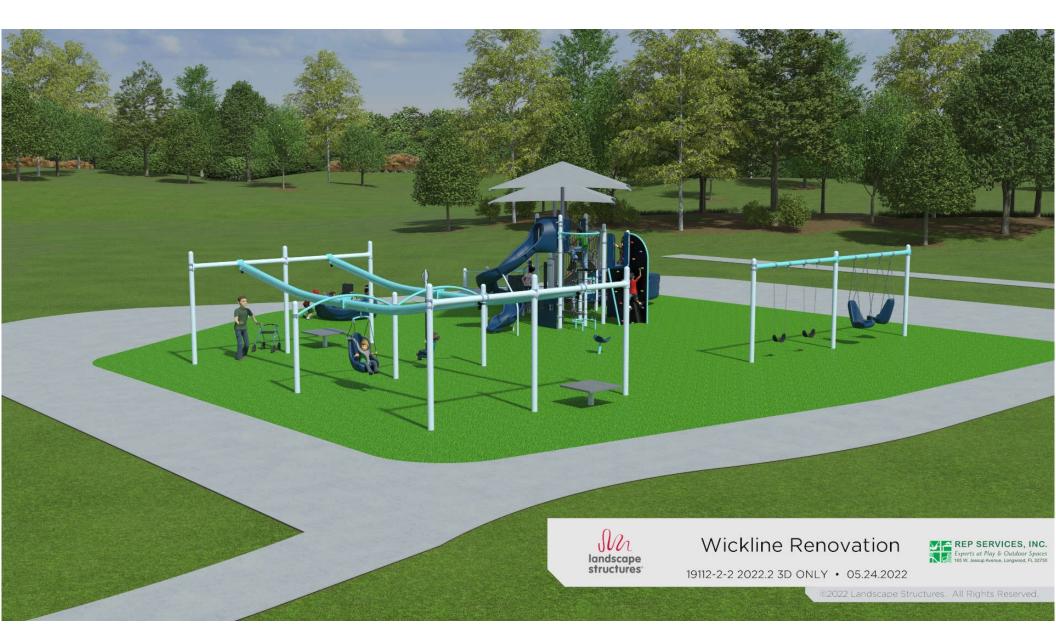

| Proposed Ci<br>To: 80               | REP SERVI<br>xperts at Play &<br>Playground Equipment<br>Fax: 866.232.8532<br>ty of Flagler Beach<br>0 S Daytona Ave<br>agler Beach, FL 3213 | Outdoor S<br>Safety Surfacing<br>E-mail: sales@rep | ■ Shade                                         | iter date                                 | CGC1508223<br>Please mail POs, c<br>Rep Services, Inc.<br>165 W. Jessup Ave<br>Longwood, FL 3275<br>Bill City of Flagler<br>To: 800 S Daytona<br>Flagler Beach, | 0-4146<br>Beach<br>Ave                             | Page 1 of 4<br>ecks to: |
|-------------------------------------|----------------------------------------------------------------------------------------------------------------------------------------------|----------------------------------------------------|-------------------------------------------------|-------------------------------------------|-----------------------------------------------------------------------------------------------------------------------------------------------------------------|----------------------------------------------------|-------------------------|
| Attn: Ca                            | aryn Miller                                                                                                                                  |                                                    | Attn:                                           |                                           | Attn: Caryn Miller                                                                                                                                              |                                                    |                         |
| Project No:                         | 19112                                                                                                                                        | Project Na                                         | me: Wickline Renova                             | ation <b>Proje</b> ct                     | t Contact: Caryn M                                                                                                                                              | liller                                             |                         |
| Proposal No<br>Proposal Da          | : 19112.04<br>te: 6/3/2022                                                                                                                   | Proposal N<br>Proposal E                           | ame: Wickline Renova<br>xpires: 6/23/2022       | ation Option 2 Project                    | <b>t Location</b> : 800 S D<br>Flagler I                                                                                                                        | aytona Ave<br>Beach, FL 32136-3<br>County: Flagler | 3611                    |
| For Question                        |                                                                                                                                              | Smith<br>lcPhee                                    | 407-853-3595                                    | iason@repservices.com kim@repservices.com | Ont/Days P/1                                                                                                                                                    | Drinted: 6/2/2                                     |                         |
| Consultant:                         |                                                                                                                                              |                                                    | <b>2</b> 904-410-4945                           | 01                                        | Opt/Rev: B/1                                                                                                                                                    | Printed: 6/3/2                                     |                         |
| Vendor: L                           | andscape Structures                                                                                                                          |                                                    | Pi                                              | roj Drawings: 19112-2-2 2022.2            | 2                                                                                                                                                               |                                                    | 583225                  |
| Class                               | Part No                                                                                                                                      | Qty                                                | Description                                     |                                           | Unit Price                                                                                                                                                      | Net Price                                          | Ext Price               |
| <b>PB5-12</b><br>Bridges &<br>Ramps | PB120325A-002                                                                                                                                | 1 EA                                               | Ramp Berm Exit Plate - 0                        | Concrete Wall                             | 499.00                                                                                                                                                          | 499.00                                             | 499.00                  |
|                                     | PB174815A-001                                                                                                                                | 1 EA                                               | 12' Ramp W/guardrails A                         | nd Curbs                                  | 8,495.00                                                                                                                                                        | 8,495.00                                           | 8,495.00                |
| Climbers                            | PB143198A-001                                                                                                                                | 1 EA                                               | Corner Climber 72"dk DB                         | 1                                         | 4,898.00                                                                                                                                                        | 4,898.00                                           | 4,898.00                |
|                                     | PB145624D-001                                                                                                                                | 1 EA                                               | Vertical Ascent 72"dk                           |                                           | 1,649.00                                                                                                                                                        | 1,649.00                                           | 1,649.00                |
|                                     | PB152907B-001                                                                                                                                | 1 EA                                               | Deck Link W/barriers - St                       | eel End Panels 2 Steps                    | 2,499.00                                                                                                                                                        | 2,499.00                                           | 2,499.00                |
|                                     | PB152907D-001                                                                                                                                | 1 EA                                               | Deck Link W/barriers - Steel End Panels 4 Steps |                                           | 4,037.00                                                                                                                                                        | 4,037.00                                           | 4,037.00                |
|                                     | PB229829C-001                                                                                                                                | 1 EA                                               | Chimney Climber 96"dk [                         | ЭВ                                        | 5,255.00                                                                                                                                                        | 5,255.00                                           | 5,255.00                |
| Decks                               | PB111228A-001                                                                                                                                | 4 EA                                               | Square Tenderdeck                               |                                           | 1,250.00                                                                                                                                                        | 1,250.00                                           | 5,000.00                |
|                                     | PB111229A-001                                                                                                                                | 1 EA                                               | Square Deck Extension                           |                                           | 1,197.00                                                                                                                                                        | 1,197.00                                           | 1,197.00                |
|                                     | PB121948A-001                                                                                                                                | 3 EA                                               | Kick Plate 8"rise                               |                                           | 142.00                                                                                                                                                          | 142.00                                             | 426.00                  |
|                                     | PB121949A-001                                                                                                                                | 1 EA                                               | Tri-deck Kick Plate 8"rise                      |                                           | 205.00                                                                                                                                                          | 205.00                                             | 205.00                  |
|                                     | PB122197A-001                                                                                                                                | 2 EA                                               | 90* Triangular Tenderdeck                       |                                           | 1,050.00                                                                                                                                                        | 1,050.00                                           | 2,100.00                |
|                                     | PB152911A-004                                                                                                                                | 1 EA                                               | Curved Transfer Module - Left 32"dk DB          |                                           | 2,893.00                                                                                                                                                        | 2,893.00                                           | 2,893.00                |
|                                     | PB188857A-001                                                                                                                                | 1 EA                                               | 3-sided Extension Deck                          |                                           | 2,420.00                                                                                                                                                        | 2,420.00                                           | 2,420.00                |
| Enclosures                          | PB115223A-001                                                                                                                                | 1 EA                                               | Bubble Panel Above Deck                         |                                           | 1,034.00                                                                                                                                                        | 1,034.00                                           | 1,034.00                |
|                                     | PB115235B-001                                                                                                                                | 1 EA                                               | House Panel Ground Level                        |                                           | 1,055.00                                                                                                                                                        | 1,055.00                                           | 1,055.00                |
|                                     | PB115243A-001                                                                                                                                | 1 EA                                               | Chimes Panel Above Deck                         |                                           | 1,806.00                                                                                                                                                        | 1,806.00                                           | 1,806.00                |
|                                     | PB123844A-001                                                                                                                                | 1 EA                                               | Braille Panel Above Deck                        |                                           | 1,979.00                                                                                                                                                        | 1,979.00                                           | 1,979.00                |
|                                     | PB164092A-001                                                                                                                                | 1 EA                                               | Bongo Panel Above Deck                          | (                                         | 1,208.00                                                                                                                                                        | 1,208.00                                           | 1,208.00                |
|                                     | PB191031A-001                                                                                                                                | 2 EA                                               | Accessible Panel Curb                           | 5-1-4                                     | 137.00                                                                                                                                                          | 137.00                                             | 274.00                  |
| Kids In Motior                      |                                                                                                                                              | 1 EA                                               | Saddle Spinner DB 16"he                         | 0                                         | 1,244.00                                                                                                                                                        | 1,244.00                                           | 1,244.00                |
|                                     | IP170894A-004                                                                                                                                | 1 EA                                               | Sway Fun Wheelchair Gli                         | -                                         | 20,333.00                                                                                                                                                       | 20,333.00                                          | 20,333.00               |
|                                     | IP173591A-001                                                                                                                                | 1 EA                                               | Omnispin Spinner Surfac                         |                                           | 9,965.00                                                                                                                                                        | 9,965.00                                           | 9,965.00                |
|                                     | IP195507A-004                                                                                                                                | 1 EA                                               |                                                 | 34' W/aluminum Posts - DB                 | 14,112.00                                                                                                                                                       | 14,112.00                                          | 14,112.00               |
|                                     | IP196212A-004                                                                                                                                | 1 EA                                               | Zipkrooz Assisted 34' W/aluminum Posts - DB     |                                           | 12,905.00                                                                                                                                                       | 12,905.00                                          | 12,905.00               |
| Deata                               | PB120818A-001                                                                                                                                | 2 EA                                               | Playstructure Seat<br>148"alum Post DB          |                                           | 467.00                                                                                                                                                          | 467.00                                             | 934.00                  |
| Posts                               | PB111404A-001<br>PB111404E-001                                                                                                               | 2 EA<br>2 EA                                       | 116"alum Post DB                                |                                           | 478.00<br>373.00                                                                                                                                                | 478.00<br>373.00                                   | 956.00<br>746.00        |
|                                     | PB111404E-001<br>PB111404F-001                                                                                                               | 1 EA                                               | 108 alum Post DB                                |                                           | 362.00                                                                                                                                                          | 373.00                                             | 362.00                  |
|                                     | PB111404F-001                                                                                                                                | 2 EA                                               | 100 alum Post DB<br>100"alum Post DB            |                                           | 357.00                                                                                                                                                          | 357.00                                             | 714.00                  |
|                                     | PB111404H-001                                                                                                                                | 2 EA                                               | 92"alum Post DB                                 |                                           |                                                                                                                                                                 | 341.00                                             | 682.00                  |
|                                     | PB111404J-001                                                                                                                                | 2 EA                                               | 76"alum Post DB                                 |                                           | 341.00<br>315.00                                                                                                                                                | 315.00                                             | 630.00                  |
|                                     | PB111404K-001                                                                                                                                | 2 EA                                               | 156"alum Post DB                                |                                           | 541.00                                                                                                                                                          | 541.00                                             | 1,082.00                |
|                                     | PB111404Z-001                                                                                                                                | 3 EA                                               | 182"steel Post DB 44" Bu                        | Iry                                       | 567.00                                                                                                                                                          | 567.00                                             | 1,701.00                |
|                                     | PB111405H-001                                                                                                                                | 1 EA                                               | 50"alum Flush Post W/sta                        | ,                                         | 499.00                                                                                                                                                          | 499.00                                             | 499.00                  |
|                                     | PB111405H-011                                                                                                                                | 2 EA                                               | 50"alum Flush Post W/tu                         | •                                         | 499.00                                                                                                                                                          | 499.00                                             | 998.00                  |