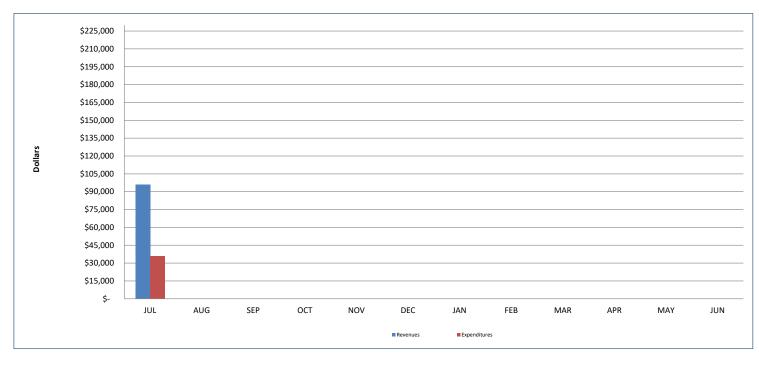

## CFK Academy FY 2024-25 Operating Total Revenues & Expenditures

| Fiscal Year 2024-25 |    |        |     |     |     |     |     |     |     |     |     |     |     |       |        |
|---------------------|----|--------|-----|-----|-----|-----|-----|-----|-----|-----|-----|-----|-----|-------|--------|
|                     |    | JUL    | AUG | SEP | ОСТ | NOV | DEC | JAN | FEB | MAR | APR | MAY | JUN | TOTAL |        |
| Revenues            | \$ | 96,132 |     |     |     |     |     |     |     |     |     |     |     | \$    | 96,132 |
| Expenditures        | \$ | 36,093 |     |     |     |     |     |     |     |     |     |     |     | \$    | 36,093 |