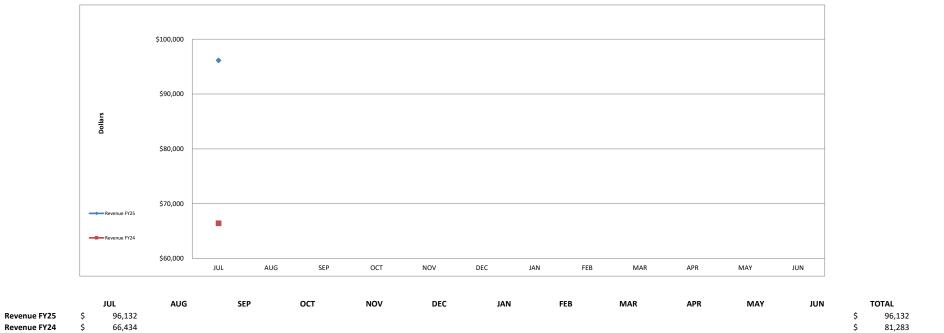

| \$ -                       |  |  |

## CFK Academy FY 2024-25 Operating Total Revenues & Expenditures



| Fiscal Year 2024-25 |    |        |     |     |     |     |     |     |     |     |     |     |     |       |        |
|---------------------|----|--------|-----|-----|-----|-----|-----|-----|-----|-----|-----|-----|-----|-------|--------|
|                     |    | JUL    | AUG | SEP | ОСТ | NOV | DEC | JAN | FEB | MAR | APR | MAY | JUN | TOTAL |        |
| Revenues            | \$ | 96,132 |     |     |     |     |     |     |     |     |     |     |     | \$    | 96,132 |
| Expenditures        | \$ | 36,093 |     |     |     |     |     |     |     |     |     |     |     | \$    | 36,093 |

## CFK FY 2024-25 Operating Total Revenue FY25 vs FY24