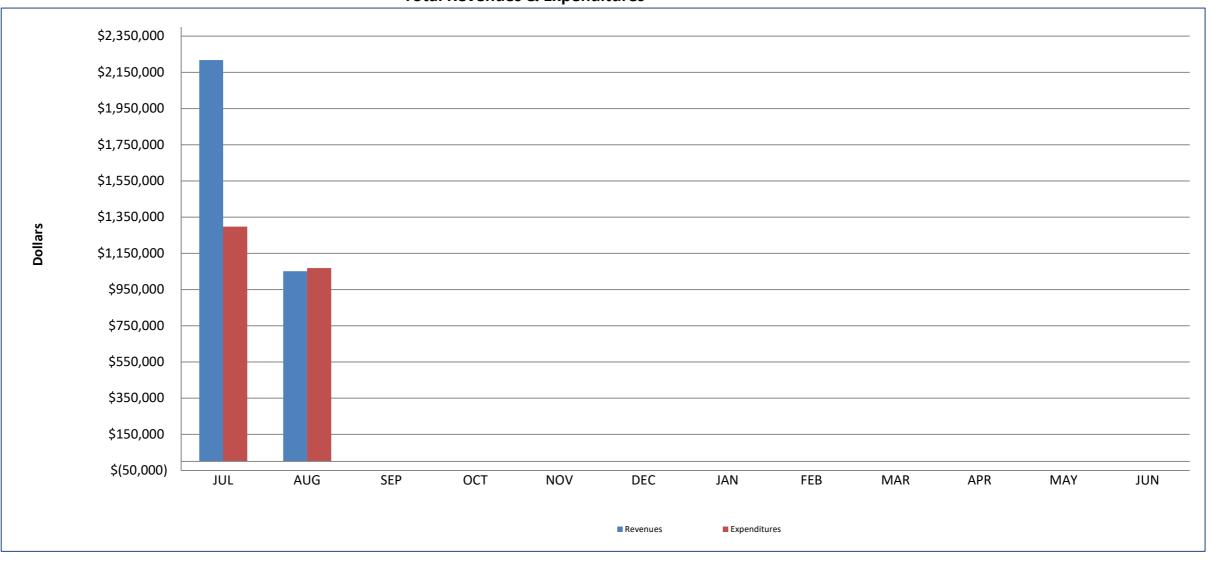

## The College of the Florida Keys Operating Revenues and Expenditures For the Month Ended August 31, 2024

| Matriculation/Tuition Fees   \$ 1,903,743   \$ 826,285   1,077,458   43.4                                                                                                                                                                                                                                                                                                                                                                                                                                                                                                                                                                                                                                                                                                                                                                                                                                                                                                                                                                                                                                                                                                                                                                                                                                                                                                                                                                                                                                                                                                                                                                                                                                                                                                                                                                                                                                                                                                                                                                                                                                                    | Account<br>Code                                                                                                       | Account<br>Title                             |           | FY2024-25<br>Budget                   |         | Actual<br>Amount | Difference  | Percentage<br>Collected/Spent<br>to Date |       |
|------------------------------------------------------------------------------------------------------------------------------------------------------------------------------------------------------------------------------------------------------------------------------------------------------------------------------------------------------------------------------------------------------------------------------------------------------------------------------------------------------------------------------------------------------------------------------------------------------------------------------------------------------------------------------------------------------------------------------------------------------------------------------------------------------------------------------------------------------------------------------------------------------------------------------------------------------------------------------------------------------------------------------------------------------------------------------------------------------------------------------------------------------------------------------------------------------------------------------------------------------------------------------------------------------------------------------------------------------------------------------------------------------------------------------------------------------------------------------------------------------------------------------------------------------------------------------------------------------------------------------------------------------------------------------------------------------------------------------------------------------------------------------------------------------------------------------------------------------------------------------------------------------------------------------------------------------------------------------------------------------------------------------------------------------------------------------------------------------------------------------|-----------------------------------------------------------------------------------------------------------------------|----------------------------------------------|-----------|---------------------------------------|---------|------------------|-------------|------------------------------------------|-------|
| March   Marc | 404)//                                                                                                                |                                              |           | 4 000 740                             |         | 026 205          | 4 077 450   | 42.40/                                   |       |
| MOMENN   Mon-Resident Fees   287,928   223,565   64,368   77.76%   MOMENN   Labrotarty Fees   620,505   39,346   222,555   64,368   MOMENN   Application Fees   30,000   7,200   22,800   24.0%   MOMENN   Chres   5,000   450   4,550   9.0%   MOMENN   Chres   5,000   455   4,555   9.1%   MOMENN   Chres   5,000   455   4,545   9.1%   MOMENN   Chres Student Fees   5,000   55   4,545   9.1%   MOMENN   Chres Student Fees   5,000   55   4,545   9.1%   MOMENN   Chres Student Fees   5,000   5   150,000   0.0%   MOMENN   Chres Student Fees   5,000   5   5   4,545   MOMENN   Chres Student Fees   5,000   5   5   4,545   MOMENN   Special Appropriation - Other   338,573   84,643   253,930   5   5   MOMENN   Chres Tag Fee Appropriations   5,000   - 5,000   0.0%   MOMENT   Chres Tag Fee Appropriations   5,000   - 5,000   0.0%   MOMENT   Chres Tag Fee Appropriations   5,000   - 5,000   0.0%   MOMENT   Chres Tag Fee Appropriations   5,000   - 5,000   0.0%   MOMENT   Chres Tag Fee Appropriations   5,000   - 5,000   0.0%   MOMENT   Chres Tag Fee Appropriations   5,000   - 5,000   0.0%   MOMENT   Chres Tag Fee Appropriations   5,000   - 5,000   0.0%   MOMENT   Chres Tag Fee Appropriations   5,000   - 5,000   0.0%   MOMENT   Chres Tag Fee Appropriations   6,000   1,571,784   0.0%   MOMENT   Chres Tag Fee Appropriations   1,000   136   855   13.6%   MOMENT   Chres Tag Fee Appropriations   1,000   136   855   13.6%   MOMENT   Chres Tag Fee Appropriations   1,000   136   855   13.6%   MOMENT   Chres Tag Fee Appropriations   1,000   1,000   1,000   MOMENT   Chres Tag Fee Appropriations   1,000   1,000   1,000   MOMENT   Chres Tag Fee Appropriations   1,000   1,000   1,000   MOMENT   Chres Tag Fee Appropriations   1,000   1,000   MOMENT   Chres    |                                                                                                                       | •                                            | \$        |                                       | \$      |                  |             |                                          |       |
| 404000   Application Fees   620,505   393,946   226,559   63.5%   Application Fees   30,000   7,200   22,800   24,006   40000   Graduation Fees   5,000   450   4,530   9.0%   40000   Transcript Fees   50,000   450   4,530   9.0%   40000   7,000   22,800   50.0%   40000   7,000   450   4,530   9.0%   400000   7,000   450   4,530   9.0%   400000   7,000   450   4,545   9.1%   400000   4,545   4,545   9.1%   400000   4,545   4,545   9.1%   400000   4,541   4,545   9.1%   4,541   4,241   4,241   4,241   4,241   4,241   4,241   4,241   4,241   4,241   4,241   4,241   4,241   4,241   4,241   4,241   4,241   4,241   4,241   4,241   4,241   4,241   4,241   4,241   4,241   4,241   4,241   4,241   4,241   4,241   4,241   4,241   4,241   4,241   4,241   4,241   4,241   4,241   4,241   4,241   4,241   4,241   4,241   4,241   4,241   4,241   4,241   4,241   4,241   4,241   4,241   4,241   4,241   4,241   4,241   4,241   4,241   4,241   4,241   4,241   4,241   4,241   4,241   4,241   4,241   4,241   4,241   4,241   4,241   4,241   4,241   4,241   4,241   4,241   4,241   4,241   4,241   4,241   4,241   4,241   4,241   4,241   4,241   4,241   4,241   4,241   4,241   4,241   4,241   4,241   4,241   4,241   4,241   4,241   4,241   4,241   4,241   4,241   4,241   4,241   4,241   4,241   4,241   4,241   4,241   4,241   4,241   4,241   4,241   4,241   4,241   4,241   4,241   4,241   4,241   4,241   4,241   4,241   4,241   4,241   4,241   4,241   4,241   4,241   4,241   4,241   4,241   4,241   4,241   4,241   4,241   4,241   4,241   4,241   4,241   4,241   4,241   4,241   4,241   4,241   4,241   4,241   4,241   4,241   4,241   4,241   4,241   4,241   4,241   4,241   4,241   4,241   4,241   4,241   4,241   4,241   4,241   4,241   4,241   4,241   4,241   4,241   4,241   4,241   4,241   4,241   4,241   4,241   4,241   4,241   4,241   4,241   4,241   4,241   4,241   4,241   4,241   4,241   4,241   4,241   4,241   4,241   4,241   4,241   4,241   4,241   4,241   4,241   4,241   4,241   4,241   4,241   4,241   4,241   4,241   4,241   4   |                                                                                                                       |                                              |           | •                                     |         | •                |             |                                          |       |
| 40500                                                                                                                                                                                                                                                                                                                                                                                                                                                                                                                                                                                                                                                                                                                                                                                                                                                                                                                                                                                                                                                                                                                                                                                                                                                                                                                                                                                                                                                                                                                                                                                                                                                                                                                                                                                                                                                                                                                                                                                                                                                                                                                        |                                                                                                                       |                                              |           |                                       |         |                  |             |                                          |       |
| 40600   Graduation Fee   5,000   450   4,556   9,0%   40700   Transcript Fees   5,000   450   4,556   0,00%   4080X   Transcript Fees   5,000   455   4,545   9,1%   4090X   01ther Student Fees   5,000   455   4,545   9,1%   401611   bull fernoliment   150,000   455   4,545   9,1%   41611   bull fernoliment   150,000   455   4,545   9,1%   41611   bull fernoliment   150,000   455   4,545   9,1%   41611   bull fernoliment   150,000   1,500   1,500   1,500   4,210   4,2110   5,241   46,371   16,7%   42120   Element Page Fear Papropriations   5,000   - 5,000   0,00%   4,250   4,500   1,571,784   1,571,784   1,67%   4,240   1,67%   4,240   1,67%   4,240   1,67%   4,240   1,67%   4,240   1,67%   4,240   1,67%   4,240   1,67%   4,240   1,67%   4,240   1,67%   4,240   1,67%   4,240   1,67%   4,240   1,67%   4,240   1,67%   4,240   1,67%   4,240   1,67%   4,240   1,67%   4,240   1,67%   4,240   1,67%   4,240   1,67%   4,240   1,67%   4,240   1,67%   4,240   1,67%   4,240   1,67%   4,240   1,67%   4,240   1,67%   4,240   1,67%   4,240   1,67%   4,240   1,67%   4,240   1,67%   4,240   1,67%   4,240   1,67%   4,240   1,67%   4,240   1,67%   4,240   1,67%   4,240   1,67%   4,240   1,67%   4,240   1,67%   4,240   1,67%   4,240   1,67%   4,240   1,67%   4,240   1,67%   4,240   1,67%   4,240   1,67%   4,240   1,67%   4,240   1,67%   4,240   1,67%   4,240   1,67%   4,240   1,67%   4,240   1,67%   4,240   1,67%   4,240   1,67%   4,240   1,67%   4,240   1,67%   4,240   1,67%   4,240   1,67%   4,240   1,67%   4,240   1,67%   4,240   1,67%   4,240   1,67%   4,240   1,240   1,240   1,240   1,240   1,240   1,240   1,240   1,240   1,240   1,240   1,240   1,240   1,240   1,240   1,240   1,240   1,240   1,240   1,240   1,240   1,240   1,240   1,240   1,240   1,240   1,240   1,240   1,240   1,240   1,240   1,240   1,240   1,240   1,240   1,240   1,240   1,240   1,240   1,240   1,240   1,240   1,240   1,240   1,240   1,240   1,240   1,240   1,240   1,240   1,240   1,240   1,240   1,240   1,240   1,240   1,240   1,240   1,240   1,240     |                                                                                                                       | •                                            |           |                                       |         |                  |             |                                          |       |
| Marcian   Marc |                                                                                                                       | • •                                          |           | •                                     |         | •                | ,           |                                          |       |
| ABBXX   Technology Fees   114,327   51,721   62,606   452                                                                                                                                                                                                                                                                                                                                                                                                                                                                                                                                                                                                                                                                                                                                                                                                                                                                                                                                                                                                                                                                                                                                                                                                                                                                                                                                                                                                                                                                                                                                                                                                                                                                                                                                                                                                                                                                                                                                                                                                                                                                    |                                                                                                                       |                                              |           |                                       |         | -                |             |                                          |       |
| Mapsk   Other Student Flees   5,000                                                                                                                                                                                                                                                                                                                                                                                                                                                                                                                                                                                                                                                                                                                                                                                                                                                                                                                                                                                                                                                                                                                                                                                                                                                                                                                                                                                                                                                                                                                                                                                                                                                                                                                                                                                                                                                                                                                                                                                                                                                                                          |                                                                                                                       | •                                            |           |                                       |         | 51.721           |             |                                          |       |
| Management                                                                                                                                                                                                                                                                                                                                                                                                                                                                                                                                                                                                                                                                                                                                                                                                                                                                                                                                                                                                                                                                                                                                                                                                                                                                                                                                                                                                                                                                                                                                                                                                                                                                                                                                                                                                                                                                                                                                                                                                                                                                                                                   |                                                                                                                       | <u>.                                    </u> |           |                                       |         |                  |             |                                          |       |
| Management   September   Sep |                                                                                                                       | Dual Enrollment                              |           | •                                     |         | -                |             |                                          |       |
| A2150   Performance Based Incentive-Categorical   S0,000   -   S0,000   0.0%                                                                                                                                                                                                                                                                                                                                                                                                                                                                                                                                                                                                                                                                                                                                                                                                                                                                                                                                                                                                                                                                                                                                                                                                                                                                                                                                                                                                                                                                                                                                                                                                                                                                                                                                                                                                                                                                                                                                                                                                                                                 | 42110                                                                                                                 | Community College Program Fund               |           | 9,205,483                             |         | 1,534,248        | 7,671,235   | 16.7%                                    |       |
| A2210   License Tag Fee Appropriations   500   - 50,000   0.0%     A2510   Performance Based Incentive-Categorical   50,000   - 50,000   0.0%     A2510   Lottery Funds - CCPF   1,571,784   - 1,571,784   0.0%     A2900   Indirect Cost Recovered-State   38,000   3,493   34,507   9.2%     A2900   Indirect Cost Recovered-Federal   66,000   4,929   57,071   8.0%     A4400   Gifts, Grants & Contract-Private   75,000   6,896   68,104   9.2%     A4900   Indirect Cost Recovered-Private   0.00%     A4400   Gifts, Grants & Contract-Private   0.00%     A4400   Use of College Facilities   6,000   136   865   13.6%     A4600   Use of College Facilities   6,000   1,500   4,500   25.0%     A4800   Use of College Facilities   315,000   72,174   242,826   22.9%     A8700   Transfers and Other Revenue   130,000   13,663   116,337   10.5%     A4900   Transfers and Other Revenue   130,000   13,663   116,337   10.5%     A4900   Transfers and Other Revenue   5,11,77,198   5,268,368   11,910,870   21.5%     A4900   Transfers and Other Revenue   5,11,77,198   5,268,368   11,910,870   21.5%     A4900   Transfers and Other Revenue   7,000   13,663   116,337   10.5%     A4900   Transfers and Other Revenue   7,000   13,663   116,337   10.5%     A4900   Transfers and Other Revenue   7,000   13,663   116,337   10.5%     A4900   Transfers and Other Revenue   7,000   13,000   13,008,634   14.3%     A4900   Transfers and Other Revenue   7,000   13,000   13,008,634   14.3%     A4900   Transfers and Other Revenue   7,000   13,000   13,008,634   14.3%     A4900   Transfers and Other Revenue   7,000   13,000   13,008,634   14.3%     A4900   Transfers and Other Revenue   7,000   13,000   13,008,634   14.3%     A4900   Transfers and Other Revenue   7,000   1,000,000   1,000     A4900   Transfers and Other Revenue   7,000   1,000   1,000     A4900               | 42130                                                                                                                 | Special Appropriation - Other                |           | 338,573                               |         | 84,643           | 253,930     | 25.0%                                    |       |
| 42510                                                                                                                                                                                                                                                                                                                                                                                                                                                                                                                                                                                                                                                                                                                                                                                                                                                                                                                                                                                                                                                                                                                                                                                                                                                                                                                                                                                                                                                                                                                                                                                                                                                                                                                                                                                                                                                                                                                                                                                                                                                                                                                        | 42150                                                                                                                 | Performance Based Incentive-FCSPF            |           | 55,645                                |         | 9,274            | 46,371      | 16.7%                                    |       |
| 42610         Lottery Funds -CCPF         1,571,784         0,0%           42900         Indirect Cost Recovered-Federal         38,000         3,493         34,507         9.2%           43900         Indirect Cost Recovered-Federal         62,000         4,929         57,071         8.0%           44400         Gifts, Grants & Contract-Private         -         -         0.0%           44400         Indirect Cost Recovered-Private         -         -         0.0%           46200         Purchasing Rebates/Commissions         1,000         136         865         13.6%           46400         Use of College Facilities         6,000         1,500         4,500         25.0%           487XX         Fines and Penalties         200         10         190         5.0%           49XXX         Transfers and Other Revenue         \$ 15,179,238         \$ 3,268,368         11,910,870         21.5%           51XXX         Management         \$ 1,177,198         \$ 168,564         1,008,634         14.3%           52XXX         Instruction         2,625,920         240,863         2,385,057         9.2%           54XXX         Career Staff         247,458         31,829         215,629         11.0%                                                                                                                                                                                                                                                                                                                                                                                                                                                                                                                                                                                                                                                                                                                                                                                                                                                                     | 42210                                                                                                                 | License Tag Fee Appropriations               |           | 500                                   |         | -                | 500         | 0.0%                                     |       |
| Agong                                                                                                                                                                                                                                                                                                                                                                                                                                                                                                                                                                                                                                                                                                                                                                                                                                                                                                                                                                                                                                                                                                                                                                                                                                                                                                                                                                                                                                                                                                                                                                                                                                                                                                                                                                                                                                                                                                                                                                                                                                                                                                                        | 42510                                                                                                                 | Performance Based Incentive-Categorical      |           | 50,000                                |         | -                | 50,000      | 0.0%                                     |       |
| Ag900   Indirect Cost Recovered-Federal   62,000   4,929   57,071   8.0%   444000   Gifts, Grants & Contract-Private   75,000   6,896   68,104   9,2%   444000   Indirect Cost Recovered-Private   0.00%   46200   Purchasing Rebates/Commissions   1,000   136   865   13.6%   46400   Use of College Facilities   6,000   1,500   4,500   25.0%   45000   4,500   25.0%   48700   10   190   5.0%   48700   10   190   5.0%   48700   1   47000   1   47000   1   47000   1   47000   1   47000   1   47000   1   47000   1   47000   1   47000   1   47000   1   47000   1   47000   1   47000   1   47000   1   47000   1   47000   1   47000   1   47000   1   47000   1   47000   1   47000   1   47000   1   47000   1   47000   1   47000   1   47000   1   47000   1   47000   1   47000   1   47000   1   47000   1   47000   1   47000   1   47000   1   47000   1   47000   1   47000   1   47000   1   47000   1   47000   1   47000   1   47000   1   47000   1   47000   1   47000   1   47000   1   47000   1   47000   1   47000   1   47000   1   47000   1   47000   1   47000   1   47000   1   47000   1   47000   1   47000   1   47000   1   47000   1   47000   1   47000   1   47000   1   47000   1   47000   1   47000   1   47000   1   47000   1   47000   1   47000   1   47000   1   47000   1   47000   1   47000   1   47000   1   47000   1   47000   1   47000   1   47000   1   47000   1   47000   1   47000   1   47000   1   47000   1   47000   1   47000   1   47000   1   47000   1   47000   1   47000   1   47000   1   47000   1   47000   1   47000   1   47000   1   47000   1   47000   1   47000   1   47000   1   47000   1   47000   1   47000   1   47000   1   47000   1   47000   1   47000   1   47000   1   47000   1   47000   1   47000   1   47000   1   47000   1   47000   1   47000   1   47000   1   47000   1   47000   1   47000   1   47000   1   47000   1   47000   1   47000   1   47000   1   47000   1   47000   1   47000   1   47000   1   47000   1   47000   1   47000   1   47000   1   47000   1   47000   1   47000   1   47000   1            | 42610                                                                                                                 | Lottery Funds -CCPF                          |           | 1,571,784                             |         | -                | 1,571,784   | 0.0%                                     |       |
| 44400 4400   Gifts, Grants & Contract-Private   75,000   6,896   68,104   9.2%   44900   Indirect Cost Recovered-Private   0.0%   1.000   1.366   865   13.6%   4500   1.500   4.500   25.0%   4500   1.500   4.500   25.0%   48100   Interest and Dividends   315,000   72,174   242,826   22.9%   49XXX   Transfers and Denalites   200   1.0   1.900   5.0%   49XXX   Transfers and Other Revenue   130,000   13,663   116,337   10.5%   1.000   1.000   1.000   1.000   1.000   1.000   1.000   1.000   1.000   1.000   1.000   1.000   1.000   1.000   1.000   1.000   1.000   1.000   1.000   1.000   1.000   1.000   1.000   1.000   1.000   1.000   1.000   1.000   1.000   1.000   1.000   1.000   1.000   1.000   1.000   1.000   1.000   1.000   1.000   1.000   1.000   1.000   1.000   1.000   1.000   1.000   1.000   1.000   1.000   1.000   1.000   1.000   1.000   1.000   1.000   1.000   1.000   1.000   1.000   1.000   1.000   1.000   1.000   1.000   1.000   1.000   1.000   1.000   1.000   1.000   1.000   1.000   1.000   1.000   1.000   1.000   1.000   1.000   1.000   1.000   1.000   1.000   1.000   1.000   1.000   1.000   1.000   1.000   1.000   1.000   1.000   1.000   1.000   1.000   1.000   1.000   1.000   1.000   1.000   1.000   1.000   1.000   1.000   1.000   1.000   1.000   1.000   1.000   1.000   1.000   1.000   1.000   1.000   1.000   1.000   1.000   1.000   1.000   1.000   1.000   1.000   1.000   1.000   1.000   1.000   1.000   1.000   1.000   1.000   1.000   1.000   1.000   1.000   1.000   1.000   1.000   1.000   1.000   1.000   1.000   1.000   1.000   1.000   1.000   1.000   1.000   1.000   1.000   1.000   1.000   1.000   1.000   1.000   1.000   1.000   1.000   1.000   1.000   1.000   1.000   1.000   1.000   1.000   1.000   1.000   1.000   1.000   1.000   1.000   1.000   1.000   1.000   1.000   1.000   1.000   1.000   1.000   1.000   1.000   1.000   1.000   1.000   1.000   1.000   1.000   1.0000   1.0000   1.000   1.000   1.000   1.000   1.000   1.000   1.000   1.000   1.000   1.00                                           | 42900                                                                                                                 | Indirect Cost Recovered-State                |           | 38,000                                |         | 3,493            | 34,507      | 9.2%                                     |       |
| Ady   Ady   Ady   Add   Adv   Adv  |                                                                                                                       |                                              |           |                                       |         |                  |             |                                          |       |
| According New Notes   1,000                                                                                                                                                                                                                                                                                                                                                                                                                                                                                                                                                                                                                                                                                                                                                                                                                                                                                                                                                                                                                                                                                                                                                                                                                                                                                                                                                                                                                                                                                                                                                                                                                                                                                                                                                                                                                                                                                                                                                                                                                                                                                                  |                                                                                                                       |                                              |           | 75,000                                |         | 6,896            | 68,104      |                                          |       |
| 46400         Use of College Facilities         6,000         1,500         4,500         25.0%           48100         Interest and Dividends         315,000         72,174         242,826         22.9%           487XXX         Fines and Penalties         200         10         190         5.0%           49XXX         Transfers and Other Revenue         130,000         13,663         116,337         10.5%           51XXX         Management         \$ 1,177,198         \$ 168,564         1,008,634         14.3%           52XXX         Instruction         2,625,920         2240,863         2,385,057         9.2%           53XXX         Other Professional         2,2976,121         327,544         2,648,575         11.0%           54XXX         Career Staff         247,458         31,829         215,629         12.9%           55XXX         Other Personnel Services Instructional         1,129,287         60,280         1,069,007         5.3%           59XXX         Benefits         70tal Personnel         \$ 187,767         \$ 2,592         185,075         1.4%           615XX         Travel         \$ 187,767         \$ 2,692         185,075         1.4%           615XX         Travel         \$ 187,76                                                                                                                                                                                                                                                                                                                                                                                                                                                                                                                                                                                                                                                                                                                                                                                                                                                         |                                                                                                                       |                                              |           | -                                     |         | -                | -           |                                          |       |
| Marca                                                                                                                                                                                                                                                                                                                                                                                                                                                                                                                                                                                                                                                                                                                                                                                                                                                                                                                                                                                                                                                                                                                                                                                                                                                                                                                                                                                                                                                                                                                                                                                                                                                                                                                                                                                                                                                                                                                                                                                                                                                                                                                        |                                                                                                                       |                                              |           |                                       |         |                  |             |                                          |       |
| 487XX         Fines and Penalties         200         10         190         5.0%           49XXX         Transfers and Other Revenue         130,000         13,663         116,337         10.5%           51XXX         Management         \$ 15,179,238         \$ 3,268,368         11,910,870         21.5%           51XXX         Instruction         2,625,920         240,863         2,385,057         9.2%           53XXX         Other Professional         2,976,121         327,546         2,648,575         11.0%           54XXX         Other Personnel Services Instructional         1,129,287         60,280         1,069,007         5.3%           59XXX         Benefits         3,330,227         294,491         3,330,573         8.8%           605XX         Travel         \$ 18,767         \$ 1,23,573         10,362,638         9.8%           605XX         Travel         \$ 187,767         \$ 2,692         185,075         1.4%           61000         Freight and Postage         32,885         2,967         29,918         9.0%           615XX         Travel         \$ 187,767         \$ 2,692         185,075         1.4%           61000         Freight and Postage         32,885         2,967                                                                                                                                                                                                                                                                                                                                                                                                                                                                                                                                                                                                                                                                                                                                                                                                                                                                      |                                                                                                                       | _                                            |           |                                       |         |                  |             |                                          |       |
| 49XXX         Transfers and Other Revenue         130,000         13,663         116,337         10.5%           51XXX         Management         \$ 15,179,238         \$ 3,268,368         11,910,870         21,5%           51XXX         Management         \$ 1,177,198         \$ 168,564         1,008,634         14.3%           52XXX         Other Professional         2,976,121         327,546         2,648,575         11.0%           54XXX         Other Personnel Services Instructional         1,129,287         60,280         1,069,007         5.3%           59XXX         Benefits         3,330,227         294,491         3,035,737         8.8%           59XXX         Total Personnel         \$ 11,486,211         \$ 1,23,573         10,362,638         9.8%           605XX         Travel         \$ 187,767         \$ 2,692         185,075         1.4%           61000         Freight and Postage         32,885         2,967         29,918         9.0%           615XX         Tale Communications         101,900         8,601         93,299         8.4%           62000         Printing         30,251         392         29,859         1.3%           630XX         Rentals         165,555         2,495 <td></td> <td></td> <td></td> <td></td> <td></td> <td></td> <td></td> <td></td>                                                                                                                                                                                                                                                                                                                                                                                                                                                                                                                                                                                                                                                                                                                                                                            |                                                                                                                       |                                              |           |                                       |         |                  |             |                                          |       |
| STATURY         Total Revenues         \$ 15,179,238         \$ 3,268,368         \$ 11,910,870         21.5%           51XXXX         Management         \$ 1,177,198         \$ 168,564         1,008,634         14.3%           52XXXX         Instruction         2,625,920         240,863         2,385,057         9,2%           53XXX         Other Professional         2,976,121         327,546         2,648,575         11.0%           54XXX         Career Staff         247,458         31,829         215,629         12.9%           56XXX         Other Personnel Services Instructional         1,129,287         60,280         1,069,007         5.3%           59XXX         Benefits         3,330,227         294,491         3,035,737         8.8%           605XX         Travel         \$ 187,767         \$ 2,692         185,075         1.4%           615XX         Travel         \$ 187,767         \$ 2,692         185,075 </td <td></td> <td></td> <td></td> <td></td> <td></td> <td></td> <td></td> <td></td>                                                                                                                                                                                                                                                                                                                                                                                                                                                                                                                                                                                                                                                                                                                                                                      |                                                                                                                       |                                              |           |                                       |         |                  |             |                                          |       |
| STAXX                                                                                                                                                                                                                                                                                                                                                                                                                                                                                                                                                                                                                                                                                                                                                                                                                                                                                                                                                                                                                                                                                                                                                                                                                                                                                                                                                                                                                                                                                                                                                                                                                                                                                                                                                                                                                                                                                                                                                                                                                                                                                                                        | 49888                                                                                                                 | •                                            | ۲         | · · · · · · · · · · · · · · · · · · · | Ċ       |                  |             |                                          |       |
| 52XXX         Instruction         2,625,920         240,863         2,385,057         9.2%           53XXX         Other Professional         2,976,121         327,546         2,648,675         11.0%           54XXX         Career Staff         247,458         31,829         215,629         12.9%           56XXX         Other Personnel Services Instructional         1,129,287         60,280         1,069,007         5.3%           59XXX         Benefits         3,330,227         294,491         3,035,737         8.8%           605XX         Travel         \$ 187,767         \$ 2,692         185,075         1.4%           61000         Freight and Postage         32,885         2,967         29,918         9.0%           615XX         Telecommunications         101,900         8,601         93,299         8.4%           62000         Printing         30,251         392         29,859         1.3%           630XX         Repairs and Maintenance         651,879         187,641         464,238         28.8%           630XX         Rentals         165,555         2,495         163,061         1.5%           645XX         Utilities         844,448         130,656         713,79 <td< td=""><td></td><td>Total Revenues</td><td>Ą</td><td>13,179,230</td><td>Ą</td><td>3,200,300</td><td>11,910,670</td><td>21.3/0</td></td<>                                                                                                                                                                                                                                                                                                                                                                                                                                                                                                                                                                                                                                                                                                                                          |                                                                                                                       | Total Revenues                               | Ą         | 13,179,230                            | Ą       | 3,200,300        | 11,910,670  | 21.3/0                                   |       |
| 53XXX         Other Professional         2,976,121         327,546         2,648,575         11.0%           54XXX         Career Staff         247,458         31,829         215,629         12.9%           56XXX         Other Personnel Services Instructional         1,129,287         60,280         1,069,007         5.3%           59XXX         Benefits         33,30,227         294,491         3,035,737         8.8%           605XX         Travel         \$ 187,767         \$ 1,23,573         10,362,638         9.8%           605XX         Travel         \$ 187,767         \$ 2,692         185,075         1.4%           61000         Freight and Postage         32,885         2,967         29,918         9.0%           615XX         Telecommunications         101,900         8,601         93,299         8.4%           62000         Printing         30,251         392         29,859         1.3%           625XX         Repairs and Maintenance         651,879         187,641         464,238         28.8%           630XX         Rentals         165,555         2,495         163,061         1.5%           630XX         Rentals         165,555         2,495         173,792         15.5                                                                                                                                                                                                                                                                                                                                                                                                                                                                                                                                                                                                                                                                                                                                                                                                                                                                            | 51XXX                                                                                                                 | Management                                   | \$        | 1,177,198                             | \$      | 168,564          | 1,008,634   | 14.3%                                    |       |
| 54XXX         Career Staff         247,458         31,829         215,629         12.9%           56XXX         Other Personnel Services Instructional         1,129,287         60,280         1,069,007         5.3%           59XXX         Benefits         3,330,227         294,491         3,035,737         8.8%           605XX         Travel         \$ 11,486,211         \$ 1,123,573         10,362,638         9.8%           605XX         Travel         \$ 187,767         \$ 2,692         185,075         1.4%           61000         Freight and Postage         32,885         2,967         29,918         9.0%           615XX         Telecommunications         101,900         8,601         39,299         8.4%           62000         Printing         30,251         392         29,859         1.3%           625XX         Repairs and Maintenance         651,879         187,641         464,238         28.8%           630XX         Rentals         165,555         2,495         163,061         1.5%           63500         Insurance         427,059         423,027         4,032         99.1%           645XX         Other Services         2,132,650         336,640         1,796,010         1                                                                                                                                                                                                                                                                                                                                                                                                                                                                                                                                                                                                                                                                                                                                                                                                                                                                             | 52XXX                                                                                                                 | Instruction                                  |           | 2,625,920                             |         | 240,863          | 2,385,057   | 9.2%                                     |       |
| 56XXX 50XX Benefits         Other Personnel Services Instructional 1,129,287 (3,330,227)         60,280 (3,049,007)         1,069,007 (3,38)         5.3% (3,38)           59XXX Benefits         Total Personnel         \$ 11,486,211 (\$ 1,123,573)         10,362,638         9.8%           605XX Travel         \$ 187,767 (\$ 2,692 (\$ 185,075 (\$ 2,9918 (\$ 9,008) (\$ 1,069,007 (\$ 2,9918 (\$ 9,008) (\$ 1,069,007 (\$ 2,9918 (\$ 9,008) (\$ 1,069,007 (\$ 2,9918 (\$ 9,008) (\$ 1,069,007 (\$ 2,9918 (\$ 9,008) (\$ 1,069,007 (\$ 2,9918 (\$ 9,008) (\$ 1,069,007 (\$ 2,9918 (\$ 9,008) (\$ 1,069,007 (\$ 2,9918 (\$ 9,008) (\$ 1,069,007 (\$ 2,9918 (\$ 9,008) (\$ 1,069,007 (\$ 2,9918 (\$ 9,008) (\$ 1,080,009 (\$ 1,099,009 (\$ 1,080,009 (\$ 1,099,009 (\$ 1,099,009 (\$ 1,099,009 (\$ 1,099,009 (\$ 1,099,009 (\$ 1,099,009 (\$ 1,099,009 (\$ 1,099,009 (\$ 1,099,009 (\$ 1,099,009 (\$ 1,099,009 (\$ 1,099,009 (\$ 1,099,009 (\$ 1,099,009 (\$ 1,099,009 (\$ 1,099,009 (\$ 1,099,009 (\$ 1,099,009 (\$ 1,099,009 (\$ 1,099,009 (\$ 1,099,009 (\$ 1,099,009 (\$ 1,099,009 (\$ 1,099,009 (\$ 1,099,009 (\$ 1,099,009 (\$ 1,099,009 (\$ 1,099,009 (\$ 1,099,009 (\$ 1,099,009 (\$ 1,099,009 (\$ 1,099,009 (\$ 1,099,009 (\$ 1,099,009 (\$ 1,099,009 (\$ 1,099,009 (\$ 1,099,009 (\$ 1,099,009 (\$ 1,099,009 (\$ 1,099,009 (\$ 1,099,009 (\$ 1,099,009 (\$ 1,099,009 (\$ 1,099,009 (\$ 1,099,009 (\$ 1,099,009 (\$ 1,099,009 (\$ 1,099,009 (\$ 1,099,009 (\$ 1,099,009 (\$ 1,099,009 (\$ 1,099,009 (\$ 1,099,009 (\$ 1,099,009 (\$ 1,099,009 (\$ 1,099,009 (\$ 1,099,009 (\$ 1,099,009 (\$ 1,099,009 (\$ 1,099,009 (\$ 1,099,009 (\$ 1,099,009 (\$ 1,099,009 (\$ 1,099,009 (\$ 1,099,009 (\$ 1,099,009 (\$ 1,099,009 (\$ 1,099,009 (\$ 1,099,009 (\$ 1,099,009 (\$ 1,099,009 (\$ 1,099,009 (\$ 1,099,009 (\$ 1,099,009 (\$ 1,099,009 (\$ 1,099,009 (\$ 1,099,009 (\$ 1,099,009 (\$ 1,099,009 (\$ 1,099,009 (\$ 1,099,009 (\$ 1,099,009 (\$ 1,099,009 (\$ 1,099,009 (\$ 1,099,009 (\$ 1,099,009 (\$ 1,099,009 (\$ 1,099,009 (\$ 1,099,009 (\$ 1,099,009 (\$ 1,099,009 (\$ 1,099,009                           | 53XXX                                                                                                                 | Other Professional                           |           | 2,976,121                             |         | 327,546          | 2,648,575   | 11.0%                                    |       |
| 59XXX         Benefits         3,330,227         294,491         3,035,737         8.8%           605XX         Travel         \$ 11,486,211         \$ 1,123,573         10,362,638         9.8%           605XX         Travel         \$ 187,767         \$ 2,692         185,075         1.4%           61000         Freight and Postage         32,885         2,967         29,918         9.0%           615XX         Telecommunications         101,900         8,601         93,299         8.4%           62000         Printing         30,251         392         29,859         1.3%           625XX         Repairs and Maintenance         651,879         187,641         464,238         28.8%           630XX         Rentals         165,555         2,495         163,061         1.5%           63500         Insurance         427,059         423,027         4,032         99.1%           640XX         Utilities         844,448         130,656         713,792         15.5%           645XX         Other Services         2,132,650         336,640         1,796,010         15.8%           650XX         Professional Fees         242,631         22,966         219,665         9.5% <tr< td=""><td>54XXX</td><td>Career Staff</td><td></td><td>247,458</td><td></td><td>31,829</td><td>215,629</td><td>12.9%</td></tr<>                                                                                                                                                                                                                                                                                                                                                                                                                                                                                                                                                                                                                                                                                                                                                                | 54XXX                                                                                                                 | Career Staff                                 |           | 247,458                               |         | 31,829           | 215,629     | 12.9%                                    |       |
| Total Personnet                                                                                                                                                                                                                                                                                                                                                                                                                                                                                                                                                                                                                                                                                                                                                                                                                                                                                                                                                                                                                                                                                                                                                                                                                                                                                                                                                                                                                                                                                                                                                                                                                                                                                                                                                                                                                                                                                                                                                                                                                                                                                                              | 56XXX                                                                                                                 | Other Personnel Services Instructional       |           | 1,129,287                             |         | 60,280           | 1,069,007   | 5.3%                                     |       |
| State                                                                                                                                                                                                                                                                                                                                                                                                                                                                                                                                                                                                                                                                                                                                                                                                                                                                                                                                                                                                                                                                                                                                                                                                                                                                                                                                                                                                                                                                                                                                                                                                                                                                                                                                                                                                                                                                                                                                                                                                                                                                                                                        | 59XXX                                                                                                                 | Benefits                                     |           | 3,330,227                             |         | 294,491          | 3,035,737   | 8.8%                                     |       |
| 61000         Freight and Postage         32,885         2,967         29,918         9.0%           615XX         Telecommunications         101,900         8,601         93,299         8.4%           62000         Printing         30,251         392         29,859         1.3%           625XX         Repairs and Maintenance         651,879         187,641         464,238         28.8%           630XX         Rentals         165,555         2,495         163,061         1.5%           63500         Insurance         427,059         423,027         4,032         99.1%           640XX         Utilities         844,448         130,656         713,792         15.5%           645XX         Other Services         2,132,650         336,640         1,796,010         15.8%           650XX         Professional Fees         242,631         22,966         219,665         9.5%           655XX         Educational/Office Materials         306,042         26,185         279,857         8.6%           657XX         Data Software Non-Capitalized         156,425         83,967         72,458         53.7%           665XX         Other Materials and Supplies         13,840         428         13,412                                                                                                                                                                                                                                                                                                                                                                                                                                                                                                                                                                                                                                                                                                                                                                                                                                                                              |                                                                                                                       | Total Personnel                              | \$        | 11,486,211                            | \$      | 1,123,573        | 10,362,638  | 9.8%                                     |       |
| 61000         Freight and Postage         32,885         2,967         29,918         9.0%           615XX         Telecommunications         101,900         8,601         93,299         8.4%           62000         Printing         30,251         392         29,859         1.3%           625XX         Repairs and Maintenance         651,879         187,641         464,238         28.8%           630XX         Rentals         165,555         2,495         163,061         1.5%           63500         Insurance         427,059         423,027         4,032         99.1%           640XX         Utilities         844,448         130,656         713,792         15.5%           645XX         Other Services         2,132,650         336,640         1,796,010         15.8%           650XX         Professional Fees         242,631         22,966         219,665         9.5%           655XX         Educational/Office Materials         306,042         26,185         279,857         8.6%           657XX         Data Software Non-Capitalized         156,425         83,967         72,458         53.7%           665XX         Other Materials and Supplies         13,840         428         13,412                                                                                                                                                                                                                                                                                                                                                                                                                                                                                                                                                                                                                                                                                                                                                                                                                                                                              | 605XX                                                                                                                 | Travel                                       | \$        | 187.767                               | \$      | 2,692            | 185.075     | 1.4%                                     |       |
| 615XX         Telecommunications         101,900         8,601         93,299         8.4%           62000         Printing         30,251         392         29,859         1.3%           625XX         Repairs and Maintenance         651,879         187,641         464,238         28.8%           630XX         Rentals         165,555         2,495         163,061         1.5%           63500         Insurance         427,059         423,027         4,032         99.1%           640XX         Utilities         844,448         130,656         713,792         15.5%           645XX         Other Services         2,132,650         336,640         1,796,010         15.8%           650XX         Professional Fees         242,631         22,966         219,665         9.5%           655XX         Educational/Office Materials         306,042         26,185         279,857         8.6%           657XX         Data Software Non-Capitalized         156,425         83,967         72,458         53,7%           665XX         Other Materials and Supplies         13,840         428         13,412         3.1%           670XX         Subscriptions/Library Books         25,475         5,948         19,5                                                                                                                                                                                                                                                                                                                                                                                                                                                                                                                                                                                                                                                                                                                                                                                                                                                                        |                                                                                                                       |                                              | Υ         |                                       | ۲       |                  |             |                                          |       |
| 62000 Printing 30,251 392 29,859 1.3% 625XX Repairs and Maintenance 651,879 187,641 464,238 28.8% 630XX Rentals 165,555 2,495 163,061 1.5% 63500 Insurance 427,059 423,027 4,032 99.1% 640XX Utilities 844,448 130,656 713,792 15.5% 645XX Other Services 2,132,650 336,640 1,796,010 15.8% 650XX Professional Fees 242,631 22,966 219,665 9.5% 655XX Educational/Office Materials 306,042 26,185 279,857 8.6% 655XX Data Software Non-Capitalized 156,425 83,967 72,458 53.7% 66000 Maintenance/Construction Material 81,815 6,860 74,955 8.4% 665XX Other Materials and Supplies 13,840 428 13,412 3.1% 670XX Subscriptions/Library Books 25,475 5,948 19,527 23.3% 69XXX Transfers and Other Expenses 543,868 (476) 544,344 -0.1% Total Current Expenses 5,944,490 \$1,240,991 4,703,499 20.9% 705XX Minor Equipment (<\$1,000) \$109,290 \$1,356 107,934 1.2% 706XX Minor Equipment (>\$5,000 &>= \$1,000) 15,000 90,000 90,000 0.0% 710XX Furniture and Equipment (>= \$5,000) 90,000 90,000 0.0% 710XX Total Capital Outlay \$214,290 \$1,356 212,934 0.6%                                                                                                                                                                                                                                                                                                                                                                                                                                                                                                                                                                                                                                                                                                                                                                                                                                                                                                                                                                                                                                                             |                                                                                                                       |                                              |           | •                                     |         |                  |             |                                          |       |
| 630XX         Rentals         165,555         2,495         163,061         1.5%           63500         Insurance         427,059         423,027         4,032         99.1%           640XX         Utilities         844,448         130,656         713,792         15.5%           645XX         Other Services         2,132,650         336,640         1,796,010         15.8%           650XX         Professional Fees         242,631         22,966         219,665         9.5%           655XX         Educational/Office Materials         306,042         26,185         279,857         8.6%           657XX         Data Software Non-Capitalized         156,425         83,967         72,458         53.7%           66000         Maintenance/Construction Material         81,815         6,860         74,955         8.4%           665XX         Other Materials and Supplies         13,840         428         13,412         3.1%           670XX         Subscriptions/Library Books         25,475         5,948         19,527         23.3%           69XXX         Transfers and Other Expenses         543,868         (476)         544,344         -0.1%           705XX         Minor Equipment (< \$1,000)                                                                                                                                                                                                                                                                                                                                                                                                                                                                                                                                                                                                                                                                                                                                                                                                                                                                           |                                                                                                                       |                                              |           |                                       |         | •                | ·           |                                          |       |
| 1.00   1.00   1.00   1.00   1.00   1.00   1.00   1.00   1.00   1.00   1.00   1.00   1.00   1.00   1.00   1.00   1.00   1.00   1.00   1.00   1.00   1.00   1.00   1.00   1.00   1.00   1.00   1.00   1.00   1.00   1.00   1.00   1.00   1.00   1.00   1.00   1.00   1.00   1.00   1.00   1.00   1.00   1.00   1.00   1.00   1.00   1.00   1.00   1.00   1.00   1.00   1.00   1.00   1.00   1.00   1.00   1.00   1.00   1.00   1.00   1.00   1.00   1.00   1.00   1.00   1.00   1.00   1.00   1.00   1.00   1.00   1.00   1.00   1.00   1.00   1.00   1.00   1.00   1.00   1.00   1.00   1.00   1.00   1.00   1.00   1.00   1.00   1.00   1.00   1.00   1.00   1.00   1.00   1.00   1.00   1.00   1.00   1.00   1.00   1.00   1.00   1.00   1.00   1.00   1.00   1.00   1.00   1.00   1.00   1.00   1.00   1.00   1.00   1.00   1.00   1.00   1.00   1.00   1.00   1.00   1.00   1.00   1.00   1.00   1.00   1.00   1.00   1.00   1.00   1.00   1.00   1.00   1.00   1.00   1.00   1.00   1.00   1.00   1.00   1.00   1.00   1.00   1.00   1.00   1.00   1.00   1.00   1.00   1.00   1.00   1.00   1.00   1.00   1.00   1.00   1.00   1.00   1.00   1.00   1.00   1.00   1.00   1.00   1.00   1.00   1.00   1.00   1.00   1.00   1.00   1.00   1.00   1.00   1.00   1.00   1.00   1.00   1.00   1.00   1.00   1.00   1.00   1.00   1.00   1.00   1.00   1.00   1.00   1.00   1.00   1.00   1.00   1.00   1.00   1.00   1.00   1.00   1.00   1.00   1.00   1.00   1.00   1.00   1.00   1.00   1.00   1.00   1.00   1.00   1.00   1.00   1.00   1.00   1.00   1.00   1.00   1.00   1.00   1.00   1.00   1.00   1.00   1.00   1.00   1.00   1.00   1.00   1.00   1.00   1.00   1.00   1.00   1.00   1.00   1.00   1.00   1.00   1.00   1.00   1.00   1.00   1.00   1.00   1.00   1.00   1.00   1.00   1.00   1.00   1.00   1.00   1.00   1.00   1.00   1.00   1.00   1.00   1.00   1.00   1.00   1.00   1.00   1.00   1.00   1.00   1.00   1.00   1.00   1.00   1.00   1.00   1.00   1.00   1.00   1.00   1.00   1.00   1.00   1.00   1.00   1.00   1.00   1.00   1.00   1.00   1.00   1.00   1.00   1.00   1.00   1.00   1.00    | 625XX                                                                                                                 | _                                            |           |                                       |         | 187,641          |             | 28.8%                                    |       |
| 640XX         Utilities         844,448         130,656         713,792         15.5%           645XX         Other Services         2,132,650         336,640         1,796,010         15.8%           650XX         Professional Fees         242,631         22,966         219,665         9.5%           655XX         Educational/Office Materials         306,042         26,185         279,857         8.6%           657XX         Data Software Non-Capitalized         156,425         83,967         72,458         53.7%           66000         Maintenance/Construction Material         81,815         6,860         74,955         8.4%           665XX         Other Materials and Supplies         13,840         428         13,412         3.1%           670XX         Subscriptions/Library Books         25,475         5,948         19,527         23.3%           69XXX         Transfers and Other Expenses         543,868         (476)         544,344         -0.1%           705XX         Minor Equipment (<\$1,000)                                                                                                                                                                                                                                                                                                                                                                                                                                                                                                                                                                                                                                                                                                                                                                                                                                                                                                                                                                                                                                                                     | 630XX                                                                                                                 | Rentals                                      |           | 165,555                               |         | 2,495            | 163,061     | 1.5%                                     |       |
| 645XX         Other Services         2,132,650         336,640         1,796,010         15.8%           650XX         Professional Fees         242,631         22,966         219,665         9.5%           655XX         Educational/Office Materials         306,042         26,185         279,857         8.6%           657XX         Data Software Non-Capitalized         156,425         83,967         72,458         53.7%           66000         Maintenance/Construction Material         81,815         6,860         74,955         8.4%           665XX         Other Materials and Supplies         13,840         428         13,412         3.1%           670XX         Subscriptions/Library Books         25,475         5,948         19,527         23.3%           69XXX         Transfers and Other Expenses         543,868         (476)         544,344         -0.1%           705XX         Minor Equipment (<\$1,000)                                                                                                                                                                                                                                                                                                                                                                                                                                                                                                                                                                                                                                                                                                                                                                                                                                                                                                                                                                                                                                                                                                                                                                     | <td>63500</td> <td>Insurance</td> <td></td> <td>427,059</td> <td></td> <td>423,027</td> <td>4,032</td> <td>99.1%</td> | 63500                                        | Insurance |                                       | 427,059 |                  | 423,027     | 4,032                                    | 99.1% |
| 650XX         Professional Fees         242,631         22,966         219,665         9.5%           655XX         Educational/Office Materials         306,042         26,185         279,857         8.6%           657XX         Data Software Non-Capitalized         156,425         83,967         72,458         53.7%           66000         Maintenance/Construction Material         81,815         6,860         74,955         8.4%           665XX         Other Materials and Supplies         13,840         428         13,412         3.1%           670XX         Subscriptions/Library Books         25,475         5,948         19,527         23.3%           69XXX         Transfers and Other Expenses         543,868         (476)         544,344         -0.1%           705XX         Minor Equipment (<\$1,000)                                                                                                                                                                                                                                                                                                                                                                                                                                                                                                                                                                                                                                                                                                                                                                                                                                                                                                                                                                                                                                                                                                                                                                                                                                                                              | 640XX                                                                                                                 | Utilities                                    |           | 844,448                               |         | 130,656          | 713,792     | 15.5%                                    |       |
| 655XX         Educational/Office Materials         306,042         26,185         279,857         8.6%           657XX         Data Software Non-Capitalized         156,425         83,967         72,458         53.7%           66000         Maintenance/Construction Material         81,815         6,860         74,955         8.4%           665XX         Other Materials and Supplies         13,840         428         13,412         3.1%           670XX         Subscriptions/Library Books         25,475         5,948         19,527         23.3%           69XXX         Transfers and Other Expenses         543,868         (476)         544,344         -0.1%           Total Current Expenses         \$ 5,944,490         \$ 1,240,991         4,703,499         20.9%           705XX         Minor Equipment (< \$1,000)                                                                                                                                                                                                                                                                                                                                                                                                                                                                                                                                                                                                                                                                                                                                                                                                                                                                                                                                                                                                                                                                                                                                                                                                                                                                        | 645XX                                                                                                                 | Other Services                               |           | 2,132,650                             |         | 336,640          | 1,796,010   | 15.8%                                    |       |
| 657XX         Data Software Non-Capitalized         156,425         83,967         72,458         53.7%           66000         Maintenance/Construction Material         81,815         6,860         74,955         8.4%           665XX         Other Materials and Supplies         13,840         428         13,412         3.1%           670XX         Subscriptions/Library Books         25,475         5,948         19,527         23.3%           69XXX         Transfers and Other Expenses         543,868         (476)         544,344         -0.1%           705XX         Minor Equipment (< \$1,000)                                                                                                                                                                                                                                                                                                                                                                                                                                                                                                                                                                                                                                                                                                                                                                                                                                                                                                                                                                                                                                                                                                                                                                                                                                                                                                                                                                                                                                                                                                    | 650XX                                                                                                                 | Professional Fees                            |           | 242,631                               |         | 22,966           | 219,665     | 9.5%                                     |       |
| 66000         Maintenance/Construction Material         81,815         6,860         74,955         8.4%           665XX         Other Materials and Supplies         13,840         428         13,412         3.1%           670XX         Subscriptions/Library Books         25,475         5,948         19,527         23.3%           69XXX         Transfers and Other Expenses         543,868         (476)         544,344         -0.1%           Total Current Expenses         5,944,490         \$ 1,240,991         4,703,499         20.9%           705XX         Minor Equipment (< \$1,000)                                                                                                                                                                                                                                                                                                                                                                                                                                                                                                                                                                                                                                                                                                                                                                                                                                                                                                                                                                                                                                                                                                                                                                                                                                                                                                                                                                                                                                                                                                              | 655XX                                                                                                                 | Educational/Office Materials                 |           | 306,042                               |         | 26,185           | 279,857     | 8.6%                                     |       |
| 665XX         Other Materials and Supplies         13,840         428         13,412         3.1%           670XX         Subscriptions/Library Books         25,475         5,948         19,527         23.3%           69XXX         Transfers and Other Expenses         543,868         (476)         544,344         -0.1%           TOSXX         Minor Equipment (< \$1,000)                                                                                                                                                                                                                                                                                                                                                                                                                                                                                                                                                                                                                                                                                                                                                                                                                                                                                                                                                                                                                                                                                                                                                                                                                                                                                                                                                                                                                                                                                                                                                                                                                                                                                                                                         | 657XX                                                                                                                 | Data Software Non-Capitalized                |           | 156,425                               |         | 83,967           | 72,458      | 53.7%                                    |       |
| 670XX         Subscriptions/Library Books         25,475         5,948         19,527         23.3%           69XXX         Transfers and Other Expenses         543,868         (476)         544,344         -0.1%           705XX         Minor Equipment (< \$1,000)                                                                                                                                                                                                                                                                                                                                                                                                                                                                                                                                                                                                                                                                                                                                                                                                                                                                                                                                                                                                                                                                                                                                                                                                                                                                                                                                                                                                                                                                                                                                                                                                                                                                                                                                                                                                                                                     | 66000                                                                                                                 | Maintenance/Construction Material            |           | 81,815                                |         | 6,860            | 74,955      | 8.4%                                     |       |
| Transfers and Other Expenses         543,868         (476)         544,344         -0.1%           705XX         Minor Equipment (< \$1,000)                                                                                                                                                                                                                                                                                                                                                                                                                                                                                                                                                                                                                                                                                                                                                                                                                                                                                                                                                                                                                                                                                                                                                                                                                                                                                                                                                                                                                                                                                                                                                                                                                                                                                                                                                                                                                                                                                                                                                                                 |                                                                                                                       | • •                                          |           |                                       |         |                  |             |                                          |       |
| Total Current Expenses \$ 5,944,490 \$ 1,240,991 4,703,499 20.9%  705XX Minor Equipment (< \$1,000) \$ 109,290 \$ 1,356 107,934 1.2%  706XX Minor Equipment (< \$5,000 & >= \$1,000) 15,000 15,000 0.0%  710XX Furniture and Equipment (>= \$5,000) 90,000 90,000 0.0%  Total Capital Outlay \$ 214,290 \$ 1,356 212,934 0.6%  Total Expenses \$ 17,644,991 \$ 2,365,919 15,279,072 13.4%                                                                                                                                                                                                                                                                                                                                                                                                                                                                                                                                                                                                                                                                                                                                                                                                                                                                                                                                                                                                                                                                                                                                                                                                                                                                                                                                                                                                                                                                                                                                                                                                                                                                                                                                    |                                                                                                                       | •                                            |           |                                       |         | •                | ·           |                                          |       |
| 705XX Minor Equipment (< \$1,000) \$ 109,290 \$ 1,356 107,934 1.2% 706XX Minor Equipment (< \$5,000 & >= \$1,000) 15,000 15,000 0.0% 710XX Furniture and Equipment (>= \$5,000) 90,000 90,000 90,000  Total Capital Outlay \$ 214,290 \$ 1,356 212,934 0.6%  Total Expenses \$ 17,644,991 \$ 2,365,919 15,279,072 13.4%                                                                                                                                                                                                                                                                                                                                                                                                                                                                                                                                                                                                                                                                                                                                                                                                                                                                                                                                                                                                                                                                                                                                                                                                                                                                                                                                                                                                                                                                                                                                                                                                                                                                                                                                                                                                      | 69XXX                                                                                                                 | ·                                            |           |                                       |         |                  | -           |                                          |       |
| 706XX Minor Equipment (< \$5,000 & >= \$1,000) 15,000 15,000 0.0%  710XX Furniture and Equipment (>= \$5,000) 90,000 90,000 90,000 0.0%  Total Capital Outlay \$ 214,290 \$ 1,356 212,934 0.6%  Total Expenses \$ 17,644,991 \$ 2,365,919 15,279,072 13.4%                                                                                                                                                                                                                                                                                                                                                                                                                                                                                                                                                                                                                                                                                                                                                                                                                                                                                                                                                                                                                                                                                                                                                                                                                                                                                                                                                                                                                                                                                                                                                                                                                                                                                                                                                                                                                                                                   |                                                                                                                       | Total Current Expenses                       | \$        | 5,944,490                             | \$      | 1,240,991        | 4,703,499   | 20.9%                                    |       |
| 706XX Minor Equipment (< \$5,000 & >= \$1,000) 15,000 15,000 0.0%  710XX Furniture and Equipment (>= \$5,000) 90,000 90,000 90,000 0.0%  Total Capital Outlay \$ 214,290 \$ 1,356 212,934 0.6%  Total Expenses \$ 17,644,991 \$ 2,365,919 15,279,072 13.4%                                                                                                                                                                                                                                                                                                                                                                                                                                                                                                                                                                                                                                                                                                                                                                                                                                                                                                                                                                                                                                                                                                                                                                                                                                                                                                                                                                                                                                                                                                                                                                                                                                                                                                                                                                                                                                                                   | 705XX                                                                                                                 | Minor Equipment (< \$1.000)                  | \$        | 109.290                               | \$      | 1.356            | 107.934     | 1.2%                                     |       |
| 710XX         Furniture and Equipment (>= \$5,000)         90,000         90,000         90,000         0.0%           Total Capital Outlay         \$ 214,290         \$ 1,356         212,934         0.6%           Total Expenses         \$ 17,644,991         \$ 2,365,919         15,279,072         13.4%                                                                                                                                                                                                                                                                                                                                                                                                                                                                                                                                                                                                                                                                                                                                                                                                                                                                                                                                                                                                                                                                                                                                                                                                                                                                                                                                                                                                                                                                                                                                                                                                                                                                                                                                                                                                            |                                                                                                                       |                                              | F         |                                       | т       | _,000            |             |                                          |       |
| Total Capital Outlay         \$ 214,290 \$ 1,356 212,934 0.6%           Total Expenses         \$ 17,644,991 \$ 2,365,919 15,279,072 13.4%                                                                                                                                                                                                                                                                                                                                                                                                                                                                                                                                                                                                                                                                                                                                                                                                                                                                                                                                                                                                                                                                                                                                                                                                                                                                                                                                                                                                                                                                                                                                                                                                                                                                                                                                                                                                                                                                                                                                                                                   |                                                                                                                       |                                              |           | •                                     |         |                  | •           |                                          |       |
|                                                                                                                                                                                                                                                                                                                                                                                                                                                                                                                                                                                                                                                                                                                                                                                                                                                                                                                                                                                                                                                                                                                                                                                                                                                                                                                                                                                                                                                                                                                                                                                                                                                                                                                                                                                                                                                                                                                                                                                                                                                                                                                              |                                                                                                                       | • • • • • • • • • • • • • • • • • • • •      | \$        |                                       | \$      | 1,356            |             |                                          |       |
|                                                                                                                                                                                                                                                                                                                                                                                                                                                                                                                                                                                                                                                                                                                                                                                                                                                                                                                                                                                                                                                                                                                                                                                                                                                                                                                                                                                                                                                                                                                                                                                                                                                                                                                                                                                                                                                                                                                                                                                                                                                                                                                              |                                                                                                                       |                                              |           | .= -                                  |         |                  | .= .=       |                                          |       |
| Grand Total Revenues Less Expenses \$ (2,465,753) \$ 902,449 (3,368,202) -36.6%                                                                                                                                                                                                                                                                                                                                                                                                                                                                                                                                                                                                                                                                                                                                                                                                                                                                                                                                                                                                                                                                                                                                                                                                                                                                                                                                                                                                                                                                                                                                                                                                                                                                                                                                                                                                                                                                                                                                                                                                                                              |                                                                                                                       | Total Expenses                               | \$        | 17,644,991                            | \$      | 2,365,919        | 15,279,072  | 13.4%                                    |       |
|                                                                                                                                                                                                                                                                                                                                                                                                                                                                                                                                                                                                                                                                                                                                                                                                                                                                                                                                                                                                                                                                                                                                                                                                                                                                                                                                                                                                                                                                                                                                                                                                                                                                                                                                                                                                                                                                                                                                                                                                                                                                                                                              |                                                                                                                       | Grand Total Revenues Less Expenses           | \$        | (2,465,753)                           | \$      | 902,449          | (3,368,202) | -36.6%                                   |       |