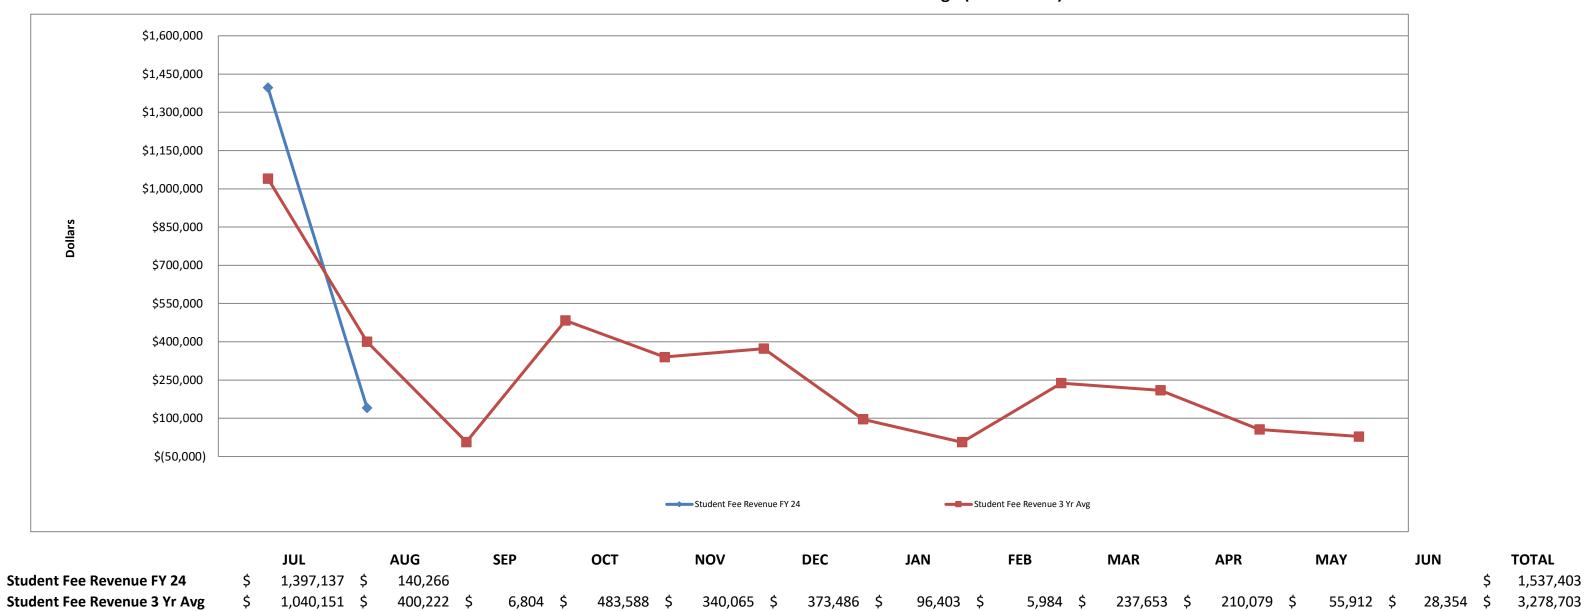

## The College of the Florida Keys Operating Revenues and Expenditures For the Month Ended August 31, 2024

| Matriculation/Tuition Fees   \$ 1,903,743   \$ 826,285   1,077,458   43.4                                                                                                                                                                                                                                                                                                                                                                                                                                                                                                                                                                                                                                                                                                                                                                                                                                                                                                                                                                                                                                                                                                                                                                                                                                                                                                                                                                                                                                                                                                                                                                                                                                                                                                                                                                                                                                                                                                                                                                                                                                                    | Account<br>Code                                                                                                       | Account<br>Title                             |           | FY2024-25<br>Budget                   |         | Actual<br>Amount | Difference  | Percentage<br>Collected/Spent<br>to Date |       |
|------------------------------------------------------------------------------------------------------------------------------------------------------------------------------------------------------------------------------------------------------------------------------------------------------------------------------------------------------------------------------------------------------------------------------------------------------------------------------------------------------------------------------------------------------------------------------------------------------------------------------------------------------------------------------------------------------------------------------------------------------------------------------------------------------------------------------------------------------------------------------------------------------------------------------------------------------------------------------------------------------------------------------------------------------------------------------------------------------------------------------------------------------------------------------------------------------------------------------------------------------------------------------------------------------------------------------------------------------------------------------------------------------------------------------------------------------------------------------------------------------------------------------------------------------------------------------------------------------------------------------------------------------------------------------------------------------------------------------------------------------------------------------------------------------------------------------------------------------------------------------------------------------------------------------------------------------------------------------------------------------------------------------------------------------------------------------------------------------------------------------|-----------------------------------------------------------------------------------------------------------------------|----------------------------------------------|-----------|---------------------------------------|---------|------------------|-------------|------------------------------------------|-------|
| March   Marc | 404)//                                                                                                                |                                              |           | 4 000 740                             |         | 026 205          | 4 077 450   | 42.40/                                   |       |
| MOMENN   Mon-Resident Fees   287,928   223,565   64,368   77.76%   MOMENN   Labrotarty Fees   620,505   39,346   222,555   64,368   MOMENN   Application Fees   30,000   7,200   22,800   24.0%   MOMENN   Chres   5,000   450   4,550   9.0%   MOMENN   Chres   5,000   455   4,555   9.1%   MOMENN   Chres   5,000   455   4,545   9.1%   MOMENN   Chres Student Fees   5,000   55   4,545   9.1%   MOMENN   Chres Student Fees   5,000   55   4,545   9.1%   MOMENN   Chres Student Fees   5,000   5   150,000   0.0%   MOMENN   Chres Student Fees   5,000   5   5   4,545   MOMENN   Chres Student Fees   5,000   5   5   4,545   MOMENN   Special Appropriation - Other   338,573   84,643   253,930   5   5   MOMENN   Chres Tag Fee Appropriations   5,000   - 5,000   0.0%   MOMENT   Chres Tag Fee Appropriations   5,000   - 5,000   0.0%   MOMENT   Chres Tag Fee Appropriations   5,000   - 5,000   0.0%   MOMENT   Chres Tag Fee Appropriations   5,000   - 5,000   0.0%   MOMENT   Chres Tag Fee Appropriations   5,000   - 5,000   0.0%   MOMENT   Chres Tag Fee Appropriations   5,000   - 5,000   0.0%   MOMENT   Chres Tag Fee Appropriations   5,000   - 5,000   0.0%   MOMENT   Chres Tag Fee Appropriations   5,000   - 5,000   0.0%   MOMENT   Chres Tag Fee Appropriations   6,000   1,571,784   0.0%   MOMENT   Chres Tag Fee Appropriations   1,000   136   855   13.6%   MOMENT   Chres Tag Fee Appropriations   1,000   136   855   13.6%   MOMENT   Chres Tag Fee Appropriations   1,000   136   855   13.6%   MOMENT   Chres Tag Fee Appropriations   1,000   1,000   1,000   MOMENT   Chres Tag Fee Appropriations   1,000   1,000   1,000   MOMENT   Chres Tag Fee Appropriations   1,000   1,000   1,000   MOMENT   Chres Tag Fee Appropriations   1,000   1,000   MOMENT   Chres    |                                                                                                                       | •                                            | \$        |                                       | \$      |                  |             |                                          |       |
| 404000   Application Fees   620,505   393,946   226,559   63.5%   Application Fees   30,000   7,200   22,800   24,006   40000   Graduation Fees   5,000   450   4,530   9.0%   40000   Transcript Fees   50,000   450   4,530   9.0%   40000   7,000   22,800   50.0%   40000   7,000   450   4,530   9.0%   400000   7,000   450   4,530   9.0%   400000   7,000   450   4,545   9.1%   400000   4,545   4,545   9.1%   400000   4,545   4,545   9.1%   400000   4,541   4,545   9.1%   4,541   4,241   4,241   4,241   4,241   4,241   4,241   4,241   4,241   4,241   4,241   4,241   4,241   4,241   4,241   4,241   4,241   4,241   4,241   4,241   4,241   4,241   4,241   4,241   4,241   4,241   4,241   4,241   4,241   4,241   4,241   4,241   4,241   4,241   4,241   4,241   4,241   4,241   4,241   4,241   4,241   4,241   4,241   4,241   4,241   4,241   4,241   4,241   4,241   4,241   4,241   4,241   4,241   4,241   4,241   4,241   4,241   4,241   4,241   4,241   4,241   4,241   4,241   4,241   4,241   4,241   4,241   4,241   4,241   4,241   4,241   4,241   4,241   4,241   4,241   4,241   4,241   4,241   4,241   4,241   4,241   4,241   4,241   4,241   4,241   4,241   4,241   4,241   4,241   4,241   4,241   4,241   4,241   4,241   4,241   4,241   4,241   4,241   4,241   4,241   4,241   4,241   4,241   4,241   4,241   4,241   4,241   4,241   4,241   4,241   4,241   4,241   4,241   4,241   4,241   4,241   4,241   4,241   4,241   4,241   4,241   4,241   4,241   4,241   4,241   4,241   4,241   4,241   4,241   4,241   4,241   4,241   4,241   4,241   4,241   4,241   4,241   4,241   4,241   4,241   4,241   4,241   4,241   4,241   4,241   4,241   4,241   4,241   4,241   4,241   4,241   4,241   4,241   4,241   4,241   4,241   4,241   4,241   4,241   4,241   4,241   4,241   4,241   4,241   4,241   4,241   4,241   4,241   4,241   4,241   4,241   4,241   4,241   4,241   4,241   4,241   4,241   4,241   4,241   4,241   4,241   4,241   4,241   4,241   4,241   4,241   4,241   4,241   4,241   4,241   4,241   4,241   4,241   4,241   4,241   4,241   4   |                                                                                                                       |                                              |           | •                                     |         | •                |             |                                          |       |
| 40500                                                                                                                                                                                                                                                                                                                                                                                                                                                                                                                                                                                                                                                                                                                                                                                                                                                                                                                                                                                                                                                                                                                                                                                                                                                                                                                                                                                                                                                                                                                                                                                                                                                                                                                                                                                                                                                                                                                                                                                                                                                                                                                        |                                                                                                                       |                                              |           |                                       |         |                  |             |                                          |       |
| 40600   Graduation Fee   5,000   450   4,556   9,0%   40700   Transcript Fees   5,000   450   4,556   0,00%   4080X   Transcript Fees   5,000   455   4,545   9,1%   4090X   01ther Student Fees   5,000   455   4,545   9,1%   401611   bull fernoliment   150,000   455   4,545   9,1%   41611   bull fernoliment   150,000   455   4,545   9,1%   41611   bull fernoliment   150,000   455   4,545   9,1%   41611   bull fernoliment   150,000   1,500   1,500   1,500   4,210   4,2110   5,241   46,371   16,7%   42120   Element Page Fear Papropriations   5,000   - 5,000   0,00%   4,250   4,500   1,571,784   1,571,784   1,67%   4,240   1,67%   4,240   1,67%   4,240   1,67%   4,240   1,67%   4,240   1,67%   4,240   1,67%   4,240   1,67%   4,240   1,67%   4,240   1,67%   4,240   1,67%   4,240   1,67%   4,240   1,67%   4,240   1,67%   4,240   1,67%   4,240   1,67%   4,240   1,67%   4,240   1,67%   4,240   1,67%   4,240   1,67%   4,240   1,67%   4,240   1,67%   4,240   1,67%   4,240   1,67%   4,240   1,67%   4,240   1,67%   4,240   1,67%   4,240   1,67%   4,240   1,67%   4,240   1,67%   4,240   1,67%   4,240   1,67%   4,240   1,67%   4,240   1,67%   4,240   1,67%   4,240   1,67%   4,240   1,67%   4,240   1,67%   4,240   1,67%   4,240   1,67%   4,240   1,67%   4,240   1,67%   4,240   1,67%   4,240   1,67%   4,240   1,67%   4,240   1,67%   4,240   1,67%   4,240   1,67%   4,240   1,67%   4,240   1,67%   4,240   1,67%   4,240   1,67%   4,240   1,67%   4,240   1,67%   4,240   1,67%   4,240   1,67%   4,240   1,67%   4,240   1,67%   4,240   1,67%   4,240   1,67%   4,240   1,240   1,240   1,240   1,240   1,240   1,240   1,240   1,240   1,240   1,240   1,240   1,240   1,240   1,240   1,240   1,240   1,240   1,240   1,240   1,240   1,240   1,240   1,240   1,240   1,240   1,240   1,240   1,240   1,240   1,240   1,240   1,240   1,240   1,240   1,240   1,240   1,240   1,240   1,240   1,240   1,240   1,240   1,240   1,240   1,240   1,240   1,240   1,240   1,240   1,240   1,240   1,240   1,240   1,240   1,240   1,240   1,240   1,240   1,240     |                                                                                                                       | •                                            |           |                                       |         |                  |             |                                          |       |
| Marcian   Marc |                                                                                                                       | • •                                          |           | •                                     |         | •                | ,           |                                          |       |
| ABBXX   Technology Fees   114,327   51,721   62,606   452                                                                                                                                                                                                                                                                                                                                                                                                                                                                                                                                                                                                                                                                                                                                                                                                                                                                                                                                                                                                                                                                                                                                                                                                                                                                                                                                                                                                                                                                                                                                                                                                                                                                                                                                                                                                                                                                                                                                                                                                                                                                    |                                                                                                                       |                                              |           |                                       |         | -                |             |                                          |       |
| Mapsk   Other Student Flees   5,000                                                                                                                                                                                                                                                                                                                                                                                                                                                                                                                                                                                                                                                                                                                                                                                                                                                                                                                                                                                                                                                                                                                                                                                                                                                                                                                                                                                                                                                                                                                                                                                                                                                                                                                                                                                                                                                                                                                                                                                                                                                                                          |                                                                                                                       | •                                            |           |                                       |         | 51.721           |             |                                          |       |
| Management                                                                                                                                                                                                                                                                                                                                                                                                                                                                                                                                                                                                                                                                                                                                                                                                                                                                                                                                                                                                                                                                                                                                                                                                                                                                                                                                                                                                                                                                                                                                                                                                                                                                                                                                                                                                                                                                                                                                                                                                                                                                                                                   |                                                                                                                       | <u>.                                    </u> |           |                                       |         |                  |             |                                          |       |
| Management   September   Sep |                                                                                                                       | Dual Enrollment                              |           | •                                     |         | -                |             |                                          |       |
| A2150   Performance Based Incentive-Categorical   S0,000   -   S0,000   0.0%                                                                                                                                                                                                                                                                                                                                                                                                                                                                                                                                                                                                                                                                                                                                                                                                                                                                                                                                                                                                                                                                                                                                                                                                                                                                                                                                                                                                                                                                                                                                                                                                                                                                                                                                                                                                                                                                                                                                                                                                                                                 | 42110                                                                                                                 | Community College Program Fund               |           | 9,205,483                             |         | 1,534,248        | 7,671,235   | 16.7%                                    |       |
| A2210   License Tag Fee Appropriations   500   - 50,000   0.0%     A2510   Performance Based Incentive-Categorical   50,000   - 50,000   0.0%     A2510   Lottery Funds - CCPF   1,571,784   - 1,571,784   0.0%     A2900   Indirect Cost Recovered-State   38,000   3,493   34,507   9.2%     A2900   Indirect Cost Recovered-Federal   66,000   4,929   57,071   8.0%     A4400   Gifts, Grants & Contract-Private   75,000   6,896   68,104   9.2%     A4900   Indirect Cost Recovered-Private   0.00%     A4400   Gifts, Grants & Contract-Private   0.00%     A4400   Use of College Facilities   6,000   136   865   13.6%     A4600   Use of College Facilities   6,000   1,500   4,500   25.0%     A4800   Use of College Facilities   315,000   72,174   242,826   22.9%     A8700   Transfers and Other Revenue   130,000   13,663   116,337   10.5%     A4900   Transfers and Other Revenue   130,000   13,663   116,337   10.5%     A4900   Transfers and Other Revenue   5,11,77,198   5,268,368   11,910,870   21.5%     A4900   Transfers and Other Revenue   5,11,77,198   5,268,368   11,910,870   21.5%     A4900   Transfers and Other Revenue   7,000   13,663   116,337   10.5%     A4900   Transfers and Other Revenue   7,000   13,663   116,337   10.5%     A4900   Transfers and Other Revenue   7,000   13,663   116,337   10.5%     A4900   Transfers and Other Revenue   7,000   13,000   13,008,634   14.3%     A4900   Transfers and Other Revenue   7,000   13,000   13,008,634   14.3%     A4900   Transfers and Other Revenue   7,000   13,000   13,008,634   14.3%     A4900   Transfers and Other Revenue   7,000   13,000   13,008,634   14.3%     A4900   Transfers and Other Revenue   7,000   13,000   13,008,634   14.3%     A4900   Transfers and Other Revenue   7,000   1,000,000   1,000     A4900   Transfers and Other Revenue   7,000   1,000   1,000     A4900               | 42130                                                                                                                 | Special Appropriation - Other                |           | 338,573                               |         | 84,643           | 253,930     | 25.0%                                    |       |
| 42510                                                                                                                                                                                                                                                                                                                                                                                                                                                                                                                                                                                                                                                                                                                                                                                                                                                                                                                                                                                                                                                                                                                                                                                                                                                                                                                                                                                                                                                                                                                                                                                                                                                                                                                                                                                                                                                                                                                                                                                                                                                                                                                        | 42150                                                                                                                 | Performance Based Incentive-FCSPF            |           | 55,645                                |         | 9,274            | 46,371      | 16.7%                                    |       |
| 42610         Lottery Funds -CCPF         1,571,784         0,0%           42900         Indirect Cost Recovered-Federal         38,000         3,493         34,507         9.2%           43900         Indirect Cost Recovered-Federal         62,000         4,929         57,071         8.0%           44400         Gifts, Grants & Contract-Private         -         -         0.0%           44400         Indirect Cost Recovered-Private         -         -         0.0%           46200         Purchasing Rebates/Commissions         1,000         136         865         13.6%           46400         Use of College Facilities         6,000         1,500         4,500         25.0%           487XX         Fines and Penalties         200         10         190         5.0%           49XXX         Transfers and Other Revenue         \$ 15,179,238         \$ 3,268,368         11,910,870         21.5%           51XXX         Management         \$ 1,177,198         \$ 168,564         1,008,634         14.3%           52XXX         Instruction         2,625,920         240,863         2,385,057         9.2%           54XXX         Career Staff         247,458         31,829         215,629         11.0%                                                                                                                                                                                                                                                                                                                                                                                                                                                                                                                                                                                                                                                                                                                                                                                                                                                                     | 42210                                                                                                                 | License Tag Fee Appropriations               |           | 500                                   |         | -                | 500         | 0.0%                                     |       |
| Agong                                                                                                                                                                                                                                                                                                                                                                                                                                                                                                                                                                                                                                                                                                                                                                                                                                                                                                                                                                                                                                                                                                                                                                                                                                                                                                                                                                                                                                                                                                                                                                                                                                                                                                                                                                                                                                                                                                                                                                                                                                                                                                                        | 42510                                                                                                                 | Performance Based Incentive-Categorical      |           | 50,000                                |         | -                | 50,000      | 0.0%                                     |       |
| Ag900   Indirect Cost Recovered-Federal   62,000   4,929   57,071   8.0%   444000   Gifts, Grants & Contract-Private   75,000   6,896   68,104   9,2%   444000   Indirect Cost Recovered-Private   0.00%   46200   Purchasing Rebates/Commissions   1,000   136   865   13.6%   46400   Use of College Facilities   6,000   1,500   4,500   25.0%   45000   4,500   25.0%   48700   10   190   5.0%   48700   10   190   5.0%   48700   1   47000   1   47000   1   47000   1   47000   1   47000   1   47000   1   47000   1   47000   1   47000   1   47000   1   47000   1   47000   1   47000   1   47000   1   47000   1   47000   1   47000   1   47000   1   47000   1   47000   1   47000   1   47000   1   47000   1   47000   1   47000   1   47000   1   47000   1   47000   1   47000   1   47000   1   47000   1   47000   1   47000   1   47000   1   47000   1   47000   1   47000   1   47000   1   47000   1   47000   1   47000   1   47000   1   47000   1   47000   1   47000   1   47000   1   47000   1   47000   1   47000   1   47000   1   47000   1   47000   1   47000   1   47000   1   47000   1   47000   1   47000   1   47000   1   47000   1   47000   1   47000   1   47000   1   47000   1   47000   1   47000   1   47000   1   47000   1   47000   1   47000   1   47000   1   47000   1   47000   1   47000   1   47000   1   47000   1   47000   1   47000   1   47000   1   47000   1   47000   1   47000   1   47000   1   47000   1   47000   1   47000   1   47000   1   47000   1   47000   1   47000   1   47000   1   47000   1   47000   1   47000   1   47000   1   47000   1   47000   1   47000   1   47000   1   47000   1   47000   1   47000   1   47000   1   47000   1   47000   1   47000   1   47000   1   47000   1   47000   1   47000   1   47000   1   47000   1   47000   1   47000   1   47000   1   47000   1   47000   1   47000   1   47000   1   47000   1   47000   1   47000   1   47000   1   47000   1   47000   1   47000   1   47000   1   47000   1   47000   1   47000   1   47000   1   47000   1   47000   1   47000   1   47000   1            | 42610                                                                                                                 | Lottery Funds -CCPF                          |           | 1,571,784                             |         | -                | 1,571,784   | 0.0%                                     |       |
| 44400 4400   Gifts, Grants & Contract-Private   75,000   6,896   68,104   9.2%   44900   Indirect Cost Recovered-Private   0.0%   1.000   1.366   865   13.6%   4500   1.500   4.500   25.0%   4500   1.500   4.500   25.0%   48100   Interest and Dividends   315,000   72,174   242,826   22.9%   49XXX   Transfers and Denalites   200   1.0   1.900   5.0%   49XXX   Transfers and Other Revenue   130,000   13,663   116,337   10.5%   1.000   1.000   1.000   1.000   1.000   1.000   1.000   1.000   1.000   1.000   1.000   1.000   1.000   1.000   1.000   1.000   1.000   1.000   1.000   1.000   1.000   1.000   1.000   1.000   1.000   1.000   1.000   1.000   1.000   1.000   1.000   1.000   1.000   1.000   1.000   1.000   1.000   1.000   1.000   1.000   1.000   1.000   1.000   1.000   1.000   1.000   1.000   1.000   1.000   1.000   1.000   1.000   1.000   1.000   1.000   1.000   1.000   1.000   1.000   1.000   1.000   1.000   1.000   1.000   1.000   1.000   1.000   1.000   1.000   1.000   1.000   1.000   1.000   1.000   1.000   1.000   1.000   1.000   1.000   1.000   1.000   1.000   1.000   1.000   1.000   1.000   1.000   1.000   1.000   1.000   1.000   1.000   1.000   1.000   1.000   1.000   1.000   1.000   1.000   1.000   1.000   1.000   1.000   1.000   1.000   1.000   1.000   1.000   1.000   1.000   1.000   1.000   1.000   1.000   1.000   1.000   1.000   1.000   1.000   1.000   1.000   1.000   1.000   1.000   1.000   1.000   1.000   1.000   1.000   1.000   1.000   1.000   1.000   1.000   1.000   1.000   1.000   1.000   1.000   1.000   1.000   1.000   1.000   1.000   1.000   1.000   1.000   1.000   1.000   1.000   1.000   1.000   1.000   1.000   1.000   1.000   1.000   1.000   1.000   1.000   1.000   1.000   1.000   1.000   1.000   1.000   1.000   1.000   1.000   1.000   1.000   1.000   1.000   1.000   1.000   1.000   1.000   1.000   1.000   1.000   1.000   1.000   1.000   1.000   1.000   1.0000   1.0000   1.000   1.000   1.000   1.000   1.000   1.000   1.000   1.000   1.000   1.00                                           | 42900                                                                                                                 | Indirect Cost Recovered-State                |           | 38,000                                |         | 3,493            | 34,507      | 9.2%                                     |       |
| Ady   Ady   Ady   Add   Adv   Adv  |                                                                                                                       |                                              |           |                                       |         |                  |             |                                          |       |
| According New Notes   1,000                                                                                                                                                                                                                                                                                                                                                                                                                                                                                                                                                                                                                                                                                                                                                                                                                                                                                                                                                                                                                                                                                                                                                                                                                                                                                                                                                                                                                                                                                                                                                                                                                                                                                                                                                                                                                                                                                                                                                                                                                                                                                                  |                                                                                                                       |                                              |           | 75,000                                |         | 6,896            | 68,104      |                                          |       |
| 46400         Use of College Facilities         6,000         1,500         4,500         25.0%           48100         Interest and Dividends         315,000         72,174         242,826         22.9%           487XXX         Fines and Penalties         200         10         190         5.0%           49XXX         Transfers and Other Revenue         130,000         13,663         116,337         10.5%           51XXX         Management         \$ 1,177,198         \$ 168,564         1,008,634         14.3%           52XXX         Instruction         2,625,920         2240,863         2,385,057         9.2%           53XXX         Other Professional         2,2976,121         327,544         2,648,575         11.0%           54XXX         Career Staff         247,458         31,829         215,629         12.9%           55XXX         Other Personnel Services Instructional         1,129,287         60,280         1,069,007         5.3%           59XXX         Benefits         70tal Personnel         \$ 187,767         \$ 2,592         185,075         1.4%           615XX         Travel         \$ 187,767         \$ 2,692         185,075         1.4%           615XX         Travel         \$ 187,76                                                                                                                                                                                                                                                                                                                                                                                                                                                                                                                                                                                                                                                                                                                                                                                                                                                         |                                                                                                                       |                                              |           | -                                     |         | -                | -           |                                          |       |
| Marca                                                                                                                                                                                                                                                                                                                                                                                                                                                                                                                                                                                                                                                                                                                                                                                                                                                                                                                                                                                                                                                                                                                                                                                                                                                                                                                                                                                                                                                                                                                                                                                                                                                                                                                                                                                                                                                                                                                                                                                                                                                                                                                        |                                                                                                                       |                                              |           |                                       |         |                  |             |                                          |       |
| 487XX         Fines and Penalties         200         10         190         5.0%           49XXX         Transfers and Other Revenue         130,000         13,663         116,337         10.5%           51XXX         Management         \$ 15,179,238         \$ 3,268,368         11,910,870         21.5%           51XXX         Instruction         2,625,920         240,863         2,385,057         9.2%           53XXX         Other Professional         2,976,121         327,546         2,648,575         11.0%           54XXX         Other Personnel Services Instructional         1,129,287         60,280         1,069,007         5.3%           59XXX         Benefits         3,330,227         294,491         3,330,573         8.8%           605XX         Travel         \$ 18,767         \$ 1,23,573         10,362,638         9.8%           605XX         Travel         \$ 187,767         \$ 2,692         185,075         1.4%           61000         Freight and Postage         32,885         2,967         29,918         9.0%           615XX         Travel         \$ 187,767         \$ 2,692         185,075         1.4%           61000         Freight and Postage         32,885         2,967                                                                                                                                                                                                                                                                                                                                                                                                                                                                                                                                                                                                                                                                                                                                                                                                                                                                      |                                                                                                                       | _                                            |           |                                       |         |                  |             |                                          |       |
| 49XXX         Transfers and Other Revenue         130,000         13,663         116,337         10.5%           51XXX         Management         \$ 15,179,238         \$ 3,268,368         11,910,870         21,5%           51XXX         Management         \$ 1,177,198         \$ 168,564         1,008,634         14.3%           52XXX         Other Professional         2,976,121         327,546         2,648,575         11.0%           54XXX         Other Personnel Services Instructional         1,129,287         60,280         1,069,007         5.3%           59XXX         Benefits         3,330,227         294,491         3,035,737         8.8%           59XXX         Total Personnel         \$ 11,486,211         \$ 1,23,573         10,362,638         9.8%           605XX         Travel         \$ 187,767         \$ 2,692         185,075         1.4%           61000         Freight and Postage         32,885         2,967         29,918         9.0%           615XX         Tale Communications         101,900         8,601         93,299         8.4%           62000         Printing         30,251         392         29,859         1.3%           630XX         Rentals         165,555         2,495 <td></td> <td></td> <td></td> <td></td> <td></td> <td></td> <td></td> <td></td>                                                                                                                                                                                                                                                                                                                                                                                                                                                                                                                                                                                                                                                                                                                                                                            |                                                                                                                       |                                              |           |                                       |         |                  |             |                                          |       |
| STATURY         Total Revenues         \$ 15,179,238         \$ 3,268,368         \$ 11,910,870         21.5%           51XXXX         Management         \$ 1,177,198         \$ 168,564         1,008,634         14.3%           52XXXX         Instruction         2,625,920         240,863         2,385,057         9,2%           53XXX         Other Professional         2,976,121         327,546         2,648,575         11.0%           54XXX         Career Staff         247,458         31,829         215,629         12.9%           56XXX         Other Personnel Services Instructional         1,129,287         60,280         1,069,007         5.3%           59XXX         Benefits         3,330,227         294,491         3,035,737         8.8%           605XX         Travel         \$ 187,767         \$ 2,692         185,075         1.4%           615XX         Travel         \$ 187,767         \$ 2,692         185,075 </td <td></td> <td></td> <td></td> <td></td> <td></td> <td></td> <td></td> <td></td>                                                                                                                                                                                                                                                                                                                                                                                                                                                                                                                                                                                                                                                                                                                                                                      |                                                                                                                       |                                              |           |                                       |         |                  |             |                                          |       |
| STAXX                                                                                                                                                                                                                                                                                                                                                                                                                                                                                                                                                                                                                                                                                                                                                                                                                                                                                                                                                                                                                                                                                                                                                                                                                                                                                                                                                                                                                                                                                                                                                                                                                                                                                                                                                                                                                                                                                                                                                                                                                                                                                                                        | 49888                                                                                                                 | •                                            | ۲         | · · · · · · · · · · · · · · · · · · · | Ċ       |                  |             |                                          |       |
| 52XXX         Instruction         2,625,920         240,863         2,385,057         9.2%           53XXX         Other Professional         2,976,121         327,546         2,648,675         11.0%           54XXX         Career Staff         247,458         31,829         215,629         12.9%           56XXX         Other Personnel Services Instructional         1,129,287         60,280         1,069,007         5.3%           59XXX         Benefits         3,330,227         294,491         3,035,737         8.8%           605XX         Travel         \$ 187,767         \$ 2,692         185,075         1.4%           61000         Freight and Postage         32,885         2,967         29,918         9.0%           615XX         Telecommunications         101,900         8,601         93,299         8.4%           62000         Printing         30,251         392         29,859         1.3%           630XX         Repairs and Maintenance         651,879         187,641         464,238         28.8%           630XX         Rentals         165,555         2,495         163,061         1.5%           645XX         Utilities         844,448         130,656         713,79 <td< td=""><td></td><td>Total Revenues</td><td>Ą</td><td>13,179,230</td><td>Ą</td><td>3,200,300</td><td>11,910,670</td><td>21.3/0</td></td<>                                                                                                                                                                                                                                                                                                                                                                                                                                                                                                                                                                                                                                                                                                                                          |                                                                                                                       | Total Revenues                               | Ą         | 13,179,230                            | Ą       | 3,200,300        | 11,910,670  | 21.3/0                                   |       |
| 53XXX         Other Professional         2,976,121         327,546         2,648,575         11.0%           54XXX         Career Staff         247,458         31,829         215,629         12.9%           56XXX         Other Personnel Services Instructional         1,129,287         60,280         1,069,007         5.3%           59XXX         Benefits         33,30,227         294,491         3,035,737         8.8%           605XX         Travel         \$ 187,767         \$ 1,23,573         10,362,638         9.8%           605XX         Travel         \$ 187,767         \$ 2,692         185,075         1.4%           61000         Freight and Postage         32,885         2,967         29,918         9.0%           615XX         Telecommunications         101,900         8,601         93,299         8.4%           62000         Printing         30,251         392         29,859         1.3%           625XX         Repairs and Maintenance         651,879         187,641         464,238         28.8%           630XX         Rentals         165,555         2,495         163,061         1.5%           630XX         Rentals         165,555         2,495         173,792         15.5                                                                                                                                                                                                                                                                                                                                                                                                                                                                                                                                                                                                                                                                                                                                                                                                                                                                            | 51XXX                                                                                                                 | Management                                   | \$        | 1,177,198                             | \$      | 168,564          | 1,008,634   | 14.3%                                    |       |
| 54XXX         Career Staff         247,458         31,829         215,629         12.9%           56XXX         Other Personnel Services Instructional         1,129,287         60,280         1,069,007         5.3%           59XXX         Benefits         3,330,227         294,491         3,035,737         8.8%           605XX         Travel         \$ 11,486,211         \$ 1,123,573         10,362,638         9.8%           605XX         Travel         \$ 187,767         \$ 2,692         185,075         1.4%           61000         Freight and Postage         32,885         2,967         29,918         9.0%           615XX         Telecommunications         101,900         8,601         39,299         8.4%           62000         Printing         30,251         392         29,859         1.3%           625XX         Repairs and Maintenance         651,879         187,641         464,238         28.8%           630XX         Rentals         165,555         2,495         163,061         1.5%           63500         Insurance         427,059         423,027         4,032         99.1%           645XX         Other Services         2,132,650         336,640         1,796,010         1                                                                                                                                                                                                                                                                                                                                                                                                                                                                                                                                                                                                                                                                                                                                                                                                                                                                             | 52XXX                                                                                                                 | Instruction                                  |           | 2,625,920                             |         | 240,863          | 2,385,057   | 9.2%                                     |       |
| 56XXX 50XX Benefits         Other Personnel Services Instructional 1,129,287 (3,330,227)         60,280 (3,049,007)         1,069,007 (3,38)         5.3% (3,38)           59XXX Benefits         Total Personnel         \$ 11,486,211 (\$ 1,123,573)         10,362,638         9.8%           605XX Travel         \$ 187,767 (\$ 2,692 (\$ 185,075 (\$ 2,9918 (\$ 9,008) (\$ 1,069,007 (\$ 2,9918 (\$ 9,008) (\$ 1,069,007 (\$ 2,9918 (\$ 9,008) (\$ 1,069,007 (\$ 2,9918 (\$ 9,008) (\$ 1,069,007 (\$ 2,9918 (\$ 9,008) (\$ 1,069,007 (\$ 2,9918 (\$ 9,008) (\$ 1,069,007 (\$ 2,9918 (\$ 9,008) (\$ 1,069,007 (\$ 2,9918 (\$ 9,008) (\$ 1,069,007 (\$ 2,9918 (\$ 9,008) (\$ 1,069,007 (\$ 2,9918 (\$ 9,008) (\$ 1,080,009 (\$ 1,099,009 (\$ 1,080,009 (\$ 1,099,009 (\$ 1,099,009 (\$ 1,099,009 (\$ 1,099,009 (\$ 1,099,009 (\$ 1,099,009 (\$ 1,099,009 (\$ 1,099,009 (\$ 1,099,009 (\$ 1,099,009 (\$ 1,099,009 (\$ 1,099,009 (\$ 1,099,009 (\$ 1,099,009 (\$ 1,099,009 (\$ 1,099,009 (\$ 1,099,009 (\$ 1,099,009 (\$ 1,099,009 (\$ 1,099,009 (\$ 1,099,009 (\$ 1,099,009 (\$ 1,099,009 (\$ 1,099,009 (\$ 1,099,009 (\$ 1,099,009 (\$ 1,099,009 (\$ 1,099,009 (\$ 1,099,009 (\$ 1,099,009 (\$ 1,099,009 (\$ 1,099,009 (\$ 1,099,009 (\$ 1,099,009 (\$ 1,099,009 (\$ 1,099,009 (\$ 1,099,009 (\$ 1,099,009 (\$ 1,099,009 (\$ 1,099,009 (\$ 1,099,009 (\$ 1,099,009 (\$ 1,099,009 (\$ 1,099,009 (\$ 1,099,009 (\$ 1,099,009 (\$ 1,099,009 (\$ 1,099,009 (\$ 1,099,009 (\$ 1,099,009 (\$ 1,099,009 (\$ 1,099,009 (\$ 1,099,009 (\$ 1,099,009 (\$ 1,099,009 (\$ 1,099,009 (\$ 1,099,009 (\$ 1,099,009 (\$ 1,099,009 (\$ 1,099,009 (\$ 1,099,009 (\$ 1,099,009 (\$ 1,099,009 (\$ 1,099,009 (\$ 1,099,009 (\$ 1,099,009 (\$ 1,099,009 (\$ 1,099,009 (\$ 1,099,009 (\$ 1,099,009 (\$ 1,099,009 (\$ 1,099,009 (\$ 1,099,009 (\$ 1,099,009 (\$ 1,099,009 (\$ 1,099,009 (\$ 1,099,009 (\$ 1,099,009 (\$ 1,099,009 (\$ 1,099,009 (\$ 1,099,009 (\$ 1,099,009 (\$ 1,099,009 (\$ 1,099,009 (\$ 1,099,009 (\$ 1,099,009 (\$ 1,099,009 (\$ 1,099,009 (\$ 1,099,009 (\$ 1,099,009 (\$ 1,099,009 (\$ 1,099,009                           | 53XXX                                                                                                                 | Other Professional                           |           | 2,976,121                             |         | 327,546          | 2,648,575   | 11.0%                                    |       |
| 59XXX         Benefits         3,330,227         294,491         3,035,737         8.8%           605XX         Travel         \$ 11,486,211         \$ 1,123,573         10,362,638         9.8%           605XX         Travel         \$ 187,767         \$ 2,692         185,075         1.4%           61000         Freight and Postage         32,885         2,967         29,918         9.0%           615XX         Telecommunications         101,900         8,601         93,299         8.4%           62000         Printing         30,251         392         29,859         1.3%           625XX         Repairs and Maintenance         651,879         187,641         464,238         28.8%           630XX         Rentals         165,555         2,495         163,061         1.5%           63500         Insurance         427,059         423,027         4,032         99.1%           640XX         Utilities         844,448         130,656         713,792         15.5%           645XX         Other Services         2,132,650         336,640         1,796,010         15.8%           650XX         Professional Fees         242,631         22,966         219,665         9.5% <tr< td=""><td>54XXX</td><td>Career Staff</td><td></td><td>247,458</td><td></td><td>31,829</td><td>215,629</td><td>12.9%</td></tr<>                                                                                                                                                                                                                                                                                                                                                                                                                                                                                                                                                                                                                                                                                                                                                                | 54XXX                                                                                                                 | Career Staff                                 |           | 247,458                               |         | 31,829           | 215,629     | 12.9%                                    |       |
| Total Personnet                                                                                                                                                                                                                                                                                                                                                                                                                                                                                                                                                                                                                                                                                                                                                                                                                                                                                                                                                                                                                                                                                                                                                                                                                                                                                                                                                                                                                                                                                                                                                                                                                                                                                                                                                                                                                                                                                                                                                                                                                                                                                                              | 56XXX                                                                                                                 | Other Personnel Services Instructional       |           | 1,129,287                             |         | 60,280           | 1,069,007   | 5.3%                                     |       |
| State                                                                                                                                                                                                                                                                                                                                                                                                                                                                                                                                                                                                                                                                                                                                                                                                                                                                                                                                                                                                                                                                                                                                                                                                                                                                                                                                                                                                                                                                                                                                                                                                                                                                                                                                                                                                                                                                                                                                                                                                                                                                                                                        | 59XXX                                                                                                                 | Benefits                                     |           | 3,330,227                             |         | 294,491          | 3,035,737   | 8.8%                                     |       |
| 61000         Freight and Postage         32,885         2,967         29,918         9.0%           615XX         Telecommunications         101,900         8,601         93,299         8.4%           62000         Printing         30,251         392         29,859         1.3%           625XX         Repairs and Maintenance         651,879         187,641         464,238         28.8%           630XX         Rentals         165,555         2,495         163,061         1.5%           63500         Insurance         427,059         423,027         4,032         99.1%           640XX         Utilities         844,448         130,656         713,792         15.5%           645XX         Other Services         2,132,650         336,640         1,796,010         15.8%           650XX         Professional Fees         242,631         22,966         219,665         9.5%           655XX         Educational/Office Materials         306,042         26,185         279,857         8.6%           657XX         Data Software Non-Capitalized         156,425         83,967         72,458         53.7%           665XX         Other Materials and Supplies         13,840         428         13,412                                                                                                                                                                                                                                                                                                                                                                                                                                                                                                                                                                                                                                                                                                                                                                                                                                                                              |                                                                                                                       | Total Personnel                              | \$        | 11,486,211                            | \$      | 1,123,573        | 10,362,638  | 9.8%                                     |       |
| 61000         Freight and Postage         32,885         2,967         29,918         9.0%           615XX         Telecommunications         101,900         8,601         93,299         8.4%           62000         Printing         30,251         392         29,859         1.3%           625XX         Repairs and Maintenance         651,879         187,641         464,238         28.8%           630XX         Rentals         165,555         2,495         163,061         1.5%           63500         Insurance         427,059         423,027         4,032         99.1%           640XX         Utilities         844,448         130,656         713,792         15.5%           645XX         Other Services         2,132,650         336,640         1,796,010         15.8%           650XX         Professional Fees         242,631         22,966         219,665         9.5%           655XX         Educational/Office Materials         306,042         26,185         279,857         8.6%           657XX         Data Software Non-Capitalized         156,425         83,967         72,458         53.7%           665XX         Other Materials and Supplies         13,840         428         13,412                                                                                                                                                                                                                                                                                                                                                                                                                                                                                                                                                                                                                                                                                                                                                                                                                                                                              | 605XX                                                                                                                 | Travel                                       | \$        | 187.767                               | \$      | 2,692            | 185.075     | 1.4%                                     |       |
| 615XX         Telecommunications         101,900         8,601         93,299         8.4%           62000         Printing         30,251         392         29,859         1.3%           625XX         Repairs and Maintenance         651,879         187,641         464,238         28.8%           630XX         Rentals         165,555         2,495         163,061         1.5%           63500         Insurance         427,059         423,027         4,032         99.1%           640XX         Utilities         844,448         130,656         713,792         15.5%           645XX         Other Services         2,132,650         336,640         1,796,010         15.8%           650XX         Professional Fees         242,631         22,966         219,665         9.5%           655XX         Educational/Office Materials         306,042         26,185         279,857         8.6%           657XX         Data Software Non-Capitalized         156,425         83,967         72,458         53,7%           665XX         Other Materials and Supplies         13,840         428         13,412         3.1%           670XX         Subscriptions/Library Books         25,475         5,948         19,5                                                                                                                                                                                                                                                                                                                                                                                                                                                                                                                                                                                                                                                                                                                                                                                                                                                                        |                                                                                                                       |                                              | Υ         |                                       | ۲       |                  |             |                                          |       |
| 62000 Printing 30,251 392 29,859 1.3% 625XX Repairs and Maintenance 651,879 187,641 464,238 28.8% 630XX Rentals 165,555 2,495 163,061 1.5% 63500 Insurance 427,059 423,027 4,032 99.1% 640XX Utilities 844,448 130,656 713,792 15.5% 645XX Other Services 2,132,650 336,640 1,796,010 15.8% 650XX Professional Fees 242,631 22,966 219,665 9.5% 655XX Educational/Office Materials 306,042 26,185 279,857 8.6% 655XX Data Software Non-Capitalized 156,425 83,967 72,458 53.7% 66000 Maintenance/Construction Material 81,815 6,860 74,955 8.4% 665XX Other Materials and Supplies 13,840 428 13,412 3.1% 670XX Subscriptions/Library Books 25,475 5,948 19,527 23.3% 69XXX Transfers and Other Expenses 543,868 (476) 544,344 -0.1% Total Current Expenses 5,944,490 \$1,240,991 4,703,499 20.9% 705XX Minor Equipment (<\$1,000) \$109,290 \$1,356 107,934 1.2% 706XX Minor Equipment (>\$5,000 &>= \$1,000) 15,000 90,000 90,000 0.0% 710XX Furniture and Equipment (>= \$5,000) 90,000 90,000 0.0% 710XX Total Capital Outlay \$214,290 \$1,356 212,934 0.6%                                                                                                                                                                                                                                                                                                                                                                                                                                                                                                                                                                                                                                                                                                                                                                                                                                                                                                                                                                                                                                                             |                                                                                                                       |                                              |           | •                                     |         |                  |             |                                          |       |
| 630XX         Rentals         165,555         2,495         163,061         1.5%           63500         Insurance         427,059         423,027         4,032         99.1%           640XX         Utilities         844,448         130,656         713,792         15.5%           645XX         Other Services         2,132,650         336,640         1,796,010         15.8%           650XX         Professional Fees         242,631         22,966         219,665         9.5%           655XX         Educational/Office Materials         306,042         26,185         279,857         8.6%           657XX         Data Software Non-Capitalized         156,425         83,967         72,458         53.7%           66000         Maintenance/Construction Material         81,815         6,860         74,955         8.4%           665XX         Other Materials and Supplies         13,840         428         13,412         3.1%           670XX         Subscriptions/Library Books         25,475         5,948         19,527         23.3%           69XXX         Transfers and Other Expenses         543,868         (476)         544,344         -0.1%           705XX         Minor Equipment (< \$1,000)                                                                                                                                                                                                                                                                                                                                                                                                                                                                                                                                                                                                                                                                                                                                                                                                                                                                           |                                                                                                                       |                                              |           |                                       |         | •                | ·           |                                          |       |
| 1.00   1.00   1.00   1.00   1.00   1.00   1.00   1.00   1.00   1.00   1.00   1.00   1.00   1.00   1.00   1.00   1.00   1.00   1.00   1.00   1.00   1.00   1.00   1.00   1.00   1.00   1.00   1.00   1.00   1.00   1.00   1.00   1.00   1.00   1.00   1.00   1.00   1.00   1.00   1.00   1.00   1.00   1.00   1.00   1.00   1.00   1.00   1.00   1.00   1.00   1.00   1.00   1.00   1.00   1.00   1.00   1.00   1.00   1.00   1.00   1.00   1.00   1.00   1.00   1.00   1.00   1.00   1.00   1.00   1.00   1.00   1.00   1.00   1.00   1.00   1.00   1.00   1.00   1.00   1.00   1.00   1.00   1.00   1.00   1.00   1.00   1.00   1.00   1.00   1.00   1.00   1.00   1.00   1.00   1.00   1.00   1.00   1.00   1.00   1.00   1.00   1.00   1.00   1.00   1.00   1.00   1.00   1.00   1.00   1.00   1.00   1.00   1.00   1.00   1.00   1.00   1.00   1.00   1.00   1.00   1.00   1.00   1.00   1.00   1.00   1.00   1.00   1.00   1.00   1.00   1.00   1.00   1.00   1.00   1.00   1.00   1.00   1.00   1.00   1.00   1.00   1.00   1.00   1.00   1.00   1.00   1.00   1.00   1.00   1.00   1.00   1.00   1.00   1.00   1.00   1.00   1.00   1.00   1.00   1.00   1.00   1.00   1.00   1.00   1.00   1.00   1.00   1.00   1.00   1.00   1.00   1.00   1.00   1.00   1.00   1.00   1.00   1.00   1.00   1.00   1.00   1.00   1.00   1.00   1.00   1.00   1.00   1.00   1.00   1.00   1.00   1.00   1.00   1.00   1.00   1.00   1.00   1.00   1.00   1.00   1.00   1.00   1.00   1.00   1.00   1.00   1.00   1.00   1.00   1.00   1.00   1.00   1.00   1.00   1.00   1.00   1.00   1.00   1.00   1.00   1.00   1.00   1.00   1.00   1.00   1.00   1.00   1.00   1.00   1.00   1.00   1.00   1.00   1.00   1.00   1.00   1.00   1.00   1.00   1.00   1.00   1.00   1.00   1.00   1.00   1.00   1.00   1.00   1.00   1.00   1.00   1.00   1.00   1.00   1.00   1.00   1.00   1.00   1.00   1.00   1.00   1.00   1.00   1.00   1.00   1.00   1.00   1.00   1.00   1.00   1.00   1.00   1.00   1.00   1.00   1.00   1.00   1.00   1.00   1.00   1.00   1.00   1.00   1.00   1.00   1.00   1.00   1.00   1.00   1.00   1.00   1.00    | 625XX                                                                                                                 | _                                            |           |                                       |         | 187,641          |             | 28.8%                                    |       |
| 640XX         Utilities         844,448         130,656         713,792         15.5%           645XX         Other Services         2,132,650         336,640         1,796,010         15.8%           650XX         Professional Fees         242,631         22,966         219,665         9.5%           655XX         Educational/Office Materials         306,042         26,185         279,857         8.6%           657XX         Data Software Non-Capitalized         156,425         83,967         72,458         53.7%           66000         Maintenance/Construction Material         81,815         6,860         74,955         8.4%           665XX         Other Materials and Supplies         13,840         428         13,412         3.1%           670XX         Subscriptions/Library Books         25,475         5,948         19,527         23.3%           69XXX         Transfers and Other Expenses         543,868         (476)         544,344         -0.1%           705XX         Minor Equipment (<\$1,000)                                                                                                                                                                                                                                                                                                                                                                                                                                                                                                                                                                                                                                                                                                                                                                                                                                                                                                                                                                                                                                                                     | 630XX                                                                                                                 | Rentals                                      |           | 165,555                               |         | 2,495            | 163,061     | 1.5%                                     |       |
| 645XX         Other Services         2,132,650         336,640         1,796,010         15.8%           650XX         Professional Fees         242,631         22,966         219,665         9.5%           655XX         Educational/Office Materials         306,042         26,185         279,857         8.6%           657XX         Data Software Non-Capitalized         156,425         83,967         72,458         53.7%           66000         Maintenance/Construction Material         81,815         6,860         74,955         8.4%           665XX         Other Materials and Supplies         13,840         428         13,412         3.1%           670XX         Subscriptions/Library Books         25,475         5,948         19,527         23.3%           69XXX         Transfers and Other Expenses         543,868         (476)         544,344         -0.1%           705XX         Minor Equipment (<\$1,000)                                                                                                                                                                                                                                                                                                                                                                                                                                                                                                                                                                                                                                                                                                                                                                                                                                                                                                                                                                                                                                                                                                                                                                     | <td>63500</td> <td>Insurance</td> <td></td> <td>427,059</td> <td></td> <td>423,027</td> <td>4,032</td> <td>99.1%</td> | 63500                                        | Insurance |                                       | 427,059 |                  | 423,027     | 4,032                                    | 99.1% |
| 650XX         Professional Fees         242,631         22,966         219,665         9.5%           655XX         Educational/Office Materials         306,042         26,185         279,857         8.6%           657XX         Data Software Non-Capitalized         156,425         83,967         72,458         53.7%           66000         Maintenance/Construction Material         81,815         6,860         74,955         8.4%           665XX         Other Materials and Supplies         13,840         428         13,412         3.1%           670XX         Subscriptions/Library Books         25,475         5,948         19,527         23.3%           69XXX         Transfers and Other Expenses         543,868         (476)         544,344         -0.1%           705XX         Minor Equipment (<\$1,000)                                                                                                                                                                                                                                                                                                                                                                                                                                                                                                                                                                                                                                                                                                                                                                                                                                                                                                                                                                                                                                                                                                                                                                                                                                                                              | 640XX                                                                                                                 | Utilities                                    |           | 844,448                               |         | 130,656          | 713,792     | 15.5%                                    |       |
| 655XX         Educational/Office Materials         306,042         26,185         279,857         8.6%           657XX         Data Software Non-Capitalized         156,425         83,967         72,458         53.7%           66000         Maintenance/Construction Material         81,815         6,860         74,955         8.4%           665XX         Other Materials and Supplies         13,840         428         13,412         3.1%           670XX         Subscriptions/Library Books         25,475         5,948         19,527         23.3%           69XXX         Transfers and Other Expenses         543,868         (476)         544,344         -0.1%           Total Current Expenses         \$ 5,944,490         \$ 1,240,991         4,703,499         20.9%           705XX         Minor Equipment (< \$1,000)                                                                                                                                                                                                                                                                                                                                                                                                                                                                                                                                                                                                                                                                                                                                                                                                                                                                                                                                                                                                                                                                                                                                                                                                                                                                        | 645XX                                                                                                                 | Other Services                               |           | 2,132,650                             |         | 336,640          | 1,796,010   | 15.8%                                    |       |
| 657XX         Data Software Non-Capitalized         156,425         83,967         72,458         53.7%           66000         Maintenance/Construction Material         81,815         6,860         74,955         8.4%           665XX         Other Materials and Supplies         13,840         428         13,412         3.1%           670XX         Subscriptions/Library Books         25,475         5,948         19,527         23.3%           69XXX         Transfers and Other Expenses         543,868         (476)         544,344         -0.1%           705XX         Minor Equipment (< \$1,000)                                                                                                                                                                                                                                                                                                                                                                                                                                                                                                                                                                                                                                                                                                                                                                                                                                                                                                                                                                                                                                                                                                                                                                                                                                                                                                                                                                                                                                                                                                    | 650XX                                                                                                                 | Professional Fees                            |           | 242,631                               |         | 22,966           | 219,665     | 9.5%                                     |       |
| 66000         Maintenance/Construction Material         81,815         6,860         74,955         8.4%           665XX         Other Materials and Supplies         13,840         428         13,412         3.1%           670XX         Subscriptions/Library Books         25,475         5,948         19,527         23.3%           69XXX         Transfers and Other Expenses         543,868         (476)         544,344         -0.1%           Total Current Expenses         5,944,490         \$ 1,240,991         4,703,499         20.9%           705XX         Minor Equipment (< \$1,000)                                                                                                                                                                                                                                                                                                                                                                                                                                                                                                                                                                                                                                                                                                                                                                                                                                                                                                                                                                                                                                                                                                                                                                                                                                                                                                                                                                                                                                                                                                              | 655XX                                                                                                                 | Educational/Office Materials                 |           | 306,042                               |         | 26,185           | 279,857     | 8.6%                                     |       |
| 665XX         Other Materials and Supplies         13,840         428         13,412         3.1%           670XX         Subscriptions/Library Books         25,475         5,948         19,527         23.3%           69XXX         Transfers and Other Expenses         543,868         (476)         544,344         -0.1%           TOSXX         Minor Equipment (< \$1,000)                                                                                                                                                                                                                                                                                                                                                                                                                                                                                                                                                                                                                                                                                                                                                                                                                                                                                                                                                                                                                                                                                                                                                                                                                                                                                                                                                                                                                                                                                                                                                                                                                                                                                                                                         | 657XX                                                                                                                 | Data Software Non-Capitalized                |           | 156,425                               |         | 83,967           | 72,458      | 53.7%                                    |       |
| 670XX         Subscriptions/Library Books         25,475         5,948         19,527         23.3%           69XXX         Transfers and Other Expenses         543,868         (476)         544,344         -0.1%           705XX         Minor Equipment (< \$1,000)                                                                                                                                                                                                                                                                                                                                                                                                                                                                                                                                                                                                                                                                                                                                                                                                                                                                                                                                                                                                                                                                                                                                                                                                                                                                                                                                                                                                                                                                                                                                                                                                                                                                                                                                                                                                                                                     | 66000                                                                                                                 | Maintenance/Construction Material            |           | 81,815                                |         | 6,860            | 74,955      | 8.4%                                     |       |
| Transfers and Other Expenses         543,868         (476)         544,344         -0.1%           705XX         Minor Equipment (< \$1,000)                                                                                                                                                                                                                                                                                                                                                                                                                                                                                                                                                                                                                                                                                                                                                                                                                                                                                                                                                                                                                                                                                                                                                                                                                                                                                                                                                                                                                                                                                                                                                                                                                                                                                                                                                                                                                                                                                                                                                                                 |                                                                                                                       | • •                                          |           |                                       |         |                  |             |                                          |       |
| Total Current Expenses \$ 5,944,490 \$ 1,240,991 4,703,499 20.9%  705XX Minor Equipment (< \$1,000) \$ 109,290 \$ 1,356 107,934 1.2%  706XX Minor Equipment (< \$5,000 & >= \$1,000) 15,000 15,000 0.0%  710XX Furniture and Equipment (>= \$5,000) 90,000 90,000 0.0%  Total Capital Outlay \$ 214,290 \$ 1,356 212,934 0.6%  Total Expenses \$ 17,644,991 \$ 2,365,919 15,279,072 13.4%                                                                                                                                                                                                                                                                                                                                                                                                                                                                                                                                                                                                                                                                                                                                                                                                                                                                                                                                                                                                                                                                                                                                                                                                                                                                                                                                                                                                                                                                                                                                                                                                                                                                                                                                    |                                                                                                                       | •                                            |           |                                       |         | •                | ·           |                                          |       |
| 705XX Minor Equipment (< \$1,000) \$ 109,290 \$ 1,356 107,934 1.2% 706XX Minor Equipment (< \$5,000 & >= \$1,000) 15,000 15,000 0.0% 710XX Furniture and Equipment (>= \$5,000) 90,000 90,000 90,000  Total Capital Outlay \$ 214,290 \$ 1,356 212,934 0.6%  Total Expenses \$ 17,644,991 \$ 2,365,919 15,279,072 13.4%                                                                                                                                                                                                                                                                                                                                                                                                                                                                                                                                                                                                                                                                                                                                                                                                                                                                                                                                                                                                                                                                                                                                                                                                                                                                                                                                                                                                                                                                                                                                                                                                                                                                                                                                                                                                      | 69XXX                                                                                                                 | ·                                            |           |                                       |         |                  | -           |                                          |       |
| 706XX Minor Equipment (< \$5,000 & >= \$1,000) 15,000 15,000 0.0%  710XX Furniture and Equipment (>= \$5,000) 90,000 90,000 90,000 0.0%  Total Capital Outlay \$ 214,290 \$ 1,356 212,934 0.6%  Total Expenses \$ 17,644,991 \$ 2,365,919 15,279,072 13.4%                                                                                                                                                                                                                                                                                                                                                                                                                                                                                                                                                                                                                                                                                                                                                                                                                                                                                                                                                                                                                                                                                                                                                                                                                                                                                                                                                                                                                                                                                                                                                                                                                                                                                                                                                                                                                                                                   |                                                                                                                       | Total Current Expenses                       | \$        | 5,944,490                             | \$      | 1,240,991        | 4,703,499   | 20.9%                                    |       |
| 706XX Minor Equipment (< \$5,000 & >= \$1,000) 15,000 15,000 0.0%  710XX Furniture and Equipment (>= \$5,000) 90,000 90,000 90,000 0.0%  Total Capital Outlay \$ 214,290 \$ 1,356 212,934 0.6%  Total Expenses \$ 17,644,991 \$ 2,365,919 15,279,072 13.4%                                                                                                                                                                                                                                                                                                                                                                                                                                                                                                                                                                                                                                                                                                                                                                                                                                                                                                                                                                                                                                                                                                                                                                                                                                                                                                                                                                                                                                                                                                                                                                                                                                                                                                                                                                                                                                                                   | 705XX                                                                                                                 | Minor Equipment (< \$1.000)                  | \$        | 109.290                               | \$      | 1.356            | 107.934     | 1.2%                                     |       |
| 710XX         Furniture and Equipment (>= \$5,000)         90,000         90,000         90,000         0.0%           Total Capital Outlay         \$ 214,290         \$ 1,356         212,934         0.6%           Total Expenses         \$ 17,644,991         \$ 2,365,919         15,279,072         13.4%                                                                                                                                                                                                                                                                                                                                                                                                                                                                                                                                                                                                                                                                                                                                                                                                                                                                                                                                                                                                                                                                                                                                                                                                                                                                                                                                                                                                                                                                                                                                                                                                                                                                                                                                                                                                            |                                                                                                                       |                                              | F         |                                       | т       | _,000            |             |                                          |       |
| Total Capital Outlay         \$ 214,290 \$ 1,356 212,934 0.6%           Total Expenses         \$ 17,644,991 \$ 2,365,919 15,279,072 13.4%                                                                                                                                                                                                                                                                                                                                                                                                                                                                                                                                                                                                                                                                                                                                                                                                                                                                                                                                                                                                                                                                                                                                                                                                                                                                                                                                                                                                                                                                                                                                                                                                                                                                                                                                                                                                                                                                                                                                                                                   |                                                                                                                       |                                              |           | •                                     |         |                  | •           |                                          |       |
|                                                                                                                                                                                                                                                                                                                                                                                                                                                                                                                                                                                                                                                                                                                                                                                                                                                                                                                                                                                                                                                                                                                                                                                                                                                                                                                                                                                                                                                                                                                                                                                                                                                                                                                                                                                                                                                                                                                                                                                                                                                                                                                              |                                                                                                                       | • • • • • • • • • • • • • • • • • • • •      | \$        |                                       | \$      | 1,356            |             |                                          |       |
|                                                                                                                                                                                                                                                                                                                                                                                                                                                                                                                                                                                                                                                                                                                                                                                                                                                                                                                                                                                                                                                                                                                                                                                                                                                                                                                                                                                                                                                                                                                                                                                                                                                                                                                                                                                                                                                                                                                                                                                                                                                                                                                              |                                                                                                                       |                                              |           | .= -                                  |         |                  | .= .=       |                                          |       |
| Grand Total Revenues Less Expenses \$ (2,465,753) \$ 902,449 (3,368,202) -36.6%                                                                                                                                                                                                                                                                                                                                                                                                                                                                                                                                                                                                                                                                                                                                                                                                                                                                                                                                                                                                                                                                                                                                                                                                                                                                                                                                                                                                                                                                                                                                                                                                                                                                                                                                                                                                                                                                                                                                                                                                                                              |                                                                                                                       | Total Expenses                               | \$        | 17,644,991                            | \$      | 2,365,919        | 15,279,072  | 13.4%                                    |       |
|                                                                                                                                                                                                                                                                                                                                                                                                                                                                                                                                                                                                                                                                                                                                                                                                                                                                                                                                                                                                                                                                                                                                                                                                                                                                                                                                                                                                                                                                                                                                                                                                                                                                                                                                                                                                                                                                                                                                                                                                                                                                                                                              |                                                                                                                       | Grand Total Revenues Less Expenses           | \$        | (2,465,753)                           | \$      | 902,449          | (3,368,202) | -36.6%                                   |       |