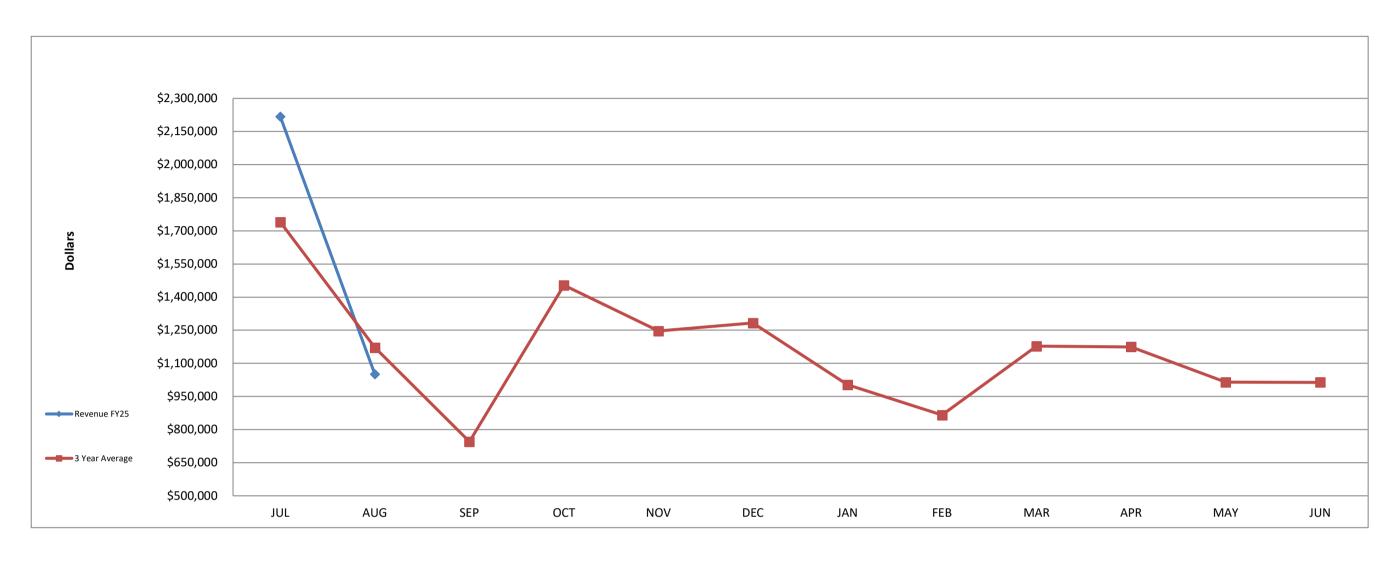

## The College of the Florida Keys Operating Revenues and Expenditures For the Month Ended August 31, 2024

| Matriculation/Tuition Fees   \$ 1,903,743   \$ 826,285   1,077,458   43.4                                                                                                                                                                                                                                                                                                                                                                                                                                                                                                                                                                                                                                                                                                                                                                                                                                                                                                                                                                                                                                                                                                                                                                                                                                                                                                                                                                                                                                                                                                                                                                                                                                                                                                                                                                                                                                                                                                                                                                                                                                                    | Account<br>Code                                                                                                       | Account<br>Title                             |           | FY2024-25<br>Budget                   |         | Actual<br>Amount | Difference  | Percentage<br>Collected/Spent<br>to Date |       |
|------------------------------------------------------------------------------------------------------------------------------------------------------------------------------------------------------------------------------------------------------------------------------------------------------------------------------------------------------------------------------------------------------------------------------------------------------------------------------------------------------------------------------------------------------------------------------------------------------------------------------------------------------------------------------------------------------------------------------------------------------------------------------------------------------------------------------------------------------------------------------------------------------------------------------------------------------------------------------------------------------------------------------------------------------------------------------------------------------------------------------------------------------------------------------------------------------------------------------------------------------------------------------------------------------------------------------------------------------------------------------------------------------------------------------------------------------------------------------------------------------------------------------------------------------------------------------------------------------------------------------------------------------------------------------------------------------------------------------------------------------------------------------------------------------------------------------------------------------------------------------------------------------------------------------------------------------------------------------------------------------------------------------------------------------------------------------------------------------------------------------|-----------------------------------------------------------------------------------------------------------------------|----------------------------------------------|-----------|---------------------------------------|---------|------------------|-------------|------------------------------------------|-------|
| March   Marc | 404)//                                                                                                                |                                              |           | 4 000 740                             |         | 026 205          | 4 077 450   | 42.40/                                   |       |
| MOMENN   Mon-Resident Fees   287,928   223,565   64,368   77.76%   MOMENN   Labrotarty Fees   620,505   39,346   222,555   64,368   MOMENN   Application Fees   30,000   7,200   22,800   24.0%   MOMENN   Chres   5,000   450   4,550   9.0%   MOMENN   Chres   5,000   455   4,555   9.1%   MOMENN   Chres   5,000   455   4,545   9.1%   MOMENN   Chres Student Fees   5,000   55   4,545   9.1%   MOMENN   Chres Student Fees   5,000   55   4,545   9.1%   MOMENN   Chres Student Fees   5,000   5   150,000   0.0%   MOMENN   Chres Student Fees   5,000   5   5   4,545   MOMENN   Chres Student Fees   5,000   5   5   4,545   MOMENN   Special Appropriation - Other   338,573   84,643   253,930   5   5   MOMENN   Chres Tag Fee Appropriations   5,000   - 5,000   0.0%   MOMENT   Chres Tag Fee Appropriations   5,000   - 5,000   0.0%   MOMENT   Chres Tag Fee Appropriations   5,000   - 5,000   0.0%   MOMENT   Chres Tag Fee Appropriations   5,000   - 5,000   0.0%   MOMENT   Chres Tag Fee Appropriations   5,000   - 5,000   0.0%   MOMENT   Chres Tag Fee Appropriations   5,000   - 5,000   0.0%   MOMENT   Chres Tag Fee Appropriations   5,000   - 5,000   0.0%   MOMENT   Chres Tag Fee Appropriations   5,000   - 5,000   0.0%   MOMENT   Chres Tag Fee Appropriations   6,000   1,571,784   0.0%   MOMENT   Chres Tag Fee Appropriations   1,000   136   855   13.6%   MOMENT   Chres Tag Fee Appropriations   1,000   136   855   13.6%   MOMENT   Chres Tag Fee Appropriations   1,000   136   855   13.6%   MOMENT   Chres Tag Fee Appropriations   1,000   1,000   1,000   MOMENT   Chres Tag Fee Appropriations   1,000   1,000   1,000   MOMENT   Chres Tag Fee Appropriations   1,000   1,000   1,000   MOMENT   Chres Tag Fee Appropriations   1,000   1,000   MOMENT   Chres    |                                                                                                                       | •                                            | \$        |                                       | \$      |                  |             |                                          |       |
| 404000   Application Fees   620,505   393,946   226,559   63.5%   Application Fees   30,000   7,200   22,800   24,006   40000   Graduation Fees   5,000   450   4,530   9.0%   40000   Transcript Fees   50,000   450   4,530   9.0%   40000   7,000   22,800   50.0%   40000   7,000   450   4,530   9.0%   400000   7,000   450   4,530   9.0%   400000   7,000   450   4,545   9.1%   400000   4,545   4,545   9.1%   400000   4,545   4,545   9.1%   400000   4,541   4,545   9.1%   4,541   4,241   4,241   4,241   4,241   4,241   4,241   4,241   4,241   4,241   4,241   4,241   4,241   4,241   4,241   4,241   4,241   4,241   4,241   4,241   4,241   4,241   4,241   4,241   4,241   4,241   4,241   4,241   4,241   4,241   4,241   4,241   4,241   4,241   4,241   4,241   4,241   4,241   4,241   4,241   4,241   4,241   4,241   4,241   4,241   4,241   4,241   4,241   4,241   4,241   4,241   4,241   4,241   4,241   4,241   4,241   4,241   4,241   4,241   4,241   4,241   4,241   4,241   4,241   4,241   4,241   4,241   4,241   4,241   4,241   4,241   4,241   4,241   4,241   4,241   4,241   4,241   4,241   4,241   4,241   4,241   4,241   4,241   4,241   4,241   4,241   4,241   4,241   4,241   4,241   4,241   4,241   4,241   4,241   4,241   4,241   4,241   4,241   4,241   4,241   4,241   4,241   4,241   4,241   4,241   4,241   4,241   4,241   4,241   4,241   4,241   4,241   4,241   4,241   4,241   4,241   4,241   4,241   4,241   4,241   4,241   4,241   4,241   4,241   4,241   4,241   4,241   4,241   4,241   4,241   4,241   4,241   4,241   4,241   4,241   4,241   4,241   4,241   4,241   4,241   4,241   4,241   4,241   4,241   4,241   4,241   4,241   4,241   4,241   4,241   4,241   4,241   4,241   4,241   4,241   4,241   4,241   4,241   4,241   4,241   4,241   4,241   4,241   4,241   4,241   4,241   4,241   4,241   4,241   4,241   4,241   4,241   4,241   4,241   4,241   4,241   4,241   4,241   4,241   4,241   4,241   4,241   4,241   4,241   4,241   4,241   4,241   4,241   4,241   4,241   4,241   4,241   4,241   4,241   4,241   4,241   4   |                                                                                                                       |                                              |           | •                                     |         | •                |             |                                          |       |
| 40500                                                                                                                                                                                                                                                                                                                                                                                                                                                                                                                                                                                                                                                                                                                                                                                                                                                                                                                                                                                                                                                                                                                                                                                                                                                                                                                                                                                                                                                                                                                                                                                                                                                                                                                                                                                                                                                                                                                                                                                                                                                                                                                        |                                                                                                                       |                                              |           |                                       |         |                  |             |                                          |       |
| 40600   Graduation Fee   5,000   450   4,556   9,0%   40700   Transcript Fees   5,000   450   4,556   0,00%   4080X   Transcript Fees   5,000   455   4,545   9,1%   4090X   01ther Student Fees   5,000   455   4,545   9,1%   401611   bull fernoliment   150,000   455   4,545   9,1%   41611   bull fernoliment   150,000   455   4,545   9,1%   41611   bull fernoliment   150,000   455   4,545   9,1%   41611   bull fernoliment   150,000   1,500   1,500   1,500   4,210   4,2110   5,241   46,371   16,7%   42120   Element Page Fear Papropriations   5,000   - 5,000   0,00%   4,250   4,500   1,571,784   1,571,784   1,67%   4,240   1,67%   4,240   1,67%   4,240   1,67%   4,240   1,67%   4,240   1,67%   4,240   1,67%   4,240   1,67%   4,240   1,67%   4,240   1,67%   4,240   1,67%   4,240   1,67%   4,240   1,67%   4,240   1,67%   4,240   1,67%   4,240   1,67%   4,240   1,67%   4,240   1,67%   4,240   1,67%   4,240   1,67%   4,240   1,67%   4,240   1,67%   4,240   1,67%   4,240   1,67%   4,240   1,67%   4,240   1,67%   4,240   1,67%   4,240   1,67%   4,240   1,67%   4,240   1,67%   4,240   1,67%   4,240   1,67%   4,240   1,67%   4,240   1,67%   4,240   1,67%   4,240   1,67%   4,240   1,67%   4,240   1,67%   4,240   1,67%   4,240   1,67%   4,240   1,67%   4,240   1,67%   4,240   1,67%   4,240   1,67%   4,240   1,67%   4,240   1,67%   4,240   1,67%   4,240   1,67%   4,240   1,67%   4,240   1,67%   4,240   1,67%   4,240   1,67%   4,240   1,67%   4,240   1,67%   4,240   1,67%   4,240   1,67%   4,240   1,67%   4,240   1,67%   4,240   1,67%   4,240   1,67%   4,240   1,240   1,240   1,240   1,240   1,240   1,240   1,240   1,240   1,240   1,240   1,240   1,240   1,240   1,240   1,240   1,240   1,240   1,240   1,240   1,240   1,240   1,240   1,240   1,240   1,240   1,240   1,240   1,240   1,240   1,240   1,240   1,240   1,240   1,240   1,240   1,240   1,240   1,240   1,240   1,240   1,240   1,240   1,240   1,240   1,240   1,240   1,240   1,240   1,240   1,240   1,240   1,240   1,240   1,240   1,240   1,240   1,240   1,240   1,240     |                                                                                                                       | •                                            |           |                                       |         |                  |             |                                          |       |
| Marcian   Marc |                                                                                                                       | • •                                          |           | •                                     |         | •                | ,           |                                          |       |
| ABBXX   Technology Fees   114,327   51,721   62,606   452                                                                                                                                                                                                                                                                                                                                                                                                                                                                                                                                                                                                                                                                                                                                                                                                                                                                                                                                                                                                                                                                                                                                                                                                                                                                                                                                                                                                                                                                                                                                                                                                                                                                                                                                                                                                                                                                                                                                                                                                                                                                    |                                                                                                                       |                                              |           |                                       |         | -                |             |                                          |       |
| Mapsk   Other Student Flees   5,000                                                                                                                                                                                                                                                                                                                                                                                                                                                                                                                                                                                                                                                                                                                                                                                                                                                                                                                                                                                                                                                                                                                                                                                                                                                                                                                                                                                                                                                                                                                                                                                                                                                                                                                                                                                                                                                                                                                                                                                                                                                                                          |                                                                                                                       | •                                            |           |                                       |         | 51.721           |             |                                          |       |
| Management                                                                                                                                                                                                                                                                                                                                                                                                                                                                                                                                                                                                                                                                                                                                                                                                                                                                                                                                                                                                                                                                                                                                                                                                                                                                                                                                                                                                                                                                                                                                                                                                                                                                                                                                                                                                                                                                                                                                                                                                                                                                                                                   |                                                                                                                       | <u>.                                    </u> |           |                                       |         |                  |             |                                          |       |
| Management   September   Sep |                                                                                                                       | Dual Enrollment                              |           | •                                     |         | -                |             |                                          |       |
| A2150   Performance Based Incentive-Categorical   S0,000   -   S0,000   0.0%                                                                                                                                                                                                                                                                                                                                                                                                                                                                                                                                                                                                                                                                                                                                                                                                                                                                                                                                                                                                                                                                                                                                                                                                                                                                                                                                                                                                                                                                                                                                                                                                                                                                                                                                                                                                                                                                                                                                                                                                                                                 | 42110                                                                                                                 | Community College Program Fund               |           | 9,205,483                             |         | 1,534,248        | 7,671,235   | 16.7%                                    |       |
| A2210   License Tag Fee Appropriations   500   - 50,000   0.0%     A2510   Performance Based Incentive-Categorical   50,000   - 50,000   0.0%     A2510   Lottery Funds - CCPF   1,571,784   - 1,571,784   0.0%     A2900   Indirect Cost Recovered-State   38,000   3,493   34,507   9.2%     A2900   Indirect Cost Recovered-Federal   66,000   4,929   57,071   8.0%     A4400   Gifts, Grants & Contract-Private   75,000   6,896   68,104   9.2%     A4900   Indirect Cost Recovered-Private   0.00%     A4400   Gifts, Grants & Contract-Private   0.00%     A4400   Use of College Facilities   6,000   136   865   13.6%     A4600   Use of College Facilities   6,000   1,500   4,500   25.0%     A4800   Use of College Facilities   315,000   72,174   242,826   22.9%     A8700   Transfers and Other Revenue   130,000   13,663   116,337   10.5%     A4900   Transfers and Other Revenue   130,000   13,663   116,337   10.5%     A4900   Transfers and Other Revenue   5,11,77,198   5,268,368   11,910,870   21.5%     A4900   Transfers and Other Revenue   5,11,77,198   5,268,368   11,910,870   21.5%     A4900   Transfers and Other Revenue   7,000   13,663   116,337   10.5%     A4900   Transfers and Other Revenue   7,000   13,663   116,337   10.5%     A4900   Transfers and Other Revenue   7,000   13,663   116,337   10.5%     A4900   Transfers and Other Revenue   7,000   13,000   13,008,634   14.3%     A4900   Transfers and Other Revenue   7,000   13,000   13,008,634   14.3%     A4900   Transfers and Other Revenue   7,000   13,000   13,008,634   14.3%     A4900   Transfers and Other Revenue   7,000   13,000   13,008,634   14.3%     A4900   Transfers and Other Revenue   7,000   13,000   13,008,634   14.3%     A4900   Transfers and Other Revenue   7,000   1,000,000   1,000     A4900   Transfers and Other Revenue   7,000   1,000   1,000     A4900               | 42130                                                                                                                 | Special Appropriation - Other                |           | 338,573                               |         | 84,643           | 253,930     | 25.0%                                    |       |
| 42510                                                                                                                                                                                                                                                                                                                                                                                                                                                                                                                                                                                                                                                                                                                                                                                                                                                                                                                                                                                                                                                                                                                                                                                                                                                                                                                                                                                                                                                                                                                                                                                                                                                                                                                                                                                                                                                                                                                                                                                                                                                                                                                        | 42150                                                                                                                 | Performance Based Incentive-FCSPF            |           | 55,645                                |         | 9,274            | 46,371      | 16.7%                                    |       |
| 42610         Lottery Funds -CCPF         1,571,784         0,0%           42900         Indirect Cost Recovered-Federal         38,000         3,493         34,507         9.2%           43900         Indirect Cost Recovered-Federal         62,000         4,929         57,071         8.0%           44400         Gifts, Grants & Contract-Private         -         -         0.0%           44400         Indirect Cost Recovered-Private         -         -         0.0%           46200         Purchasing Rebates/Commissions         1,000         136         865         13.6%           46400         Use of College Facilities         6,000         1,500         4,500         25.0%           487XX         Fines and Penalties         200         10         190         5.0%           49XXX         Transfers and Other Revenue         \$ 15,179,238         \$ 3,268,368         11,910,870         21.5%           51XXX         Management         \$ 1,177,198         \$ 168,564         1,008,634         14.3%           52XXX         Instruction         2,625,920         240,863         2,385,057         9.2%           54XXX         Career Staff         247,458         31,829         215,629         11.0%                                                                                                                                                                                                                                                                                                                                                                                                                                                                                                                                                                                                                                                                                                                                                                                                                                                                     | 42210                                                                                                                 | License Tag Fee Appropriations               |           | 500                                   |         | -                | 500         | 0.0%                                     |       |
| Agong                                                                                                                                                                                                                                                                                                                                                                                                                                                                                                                                                                                                                                                                                                                                                                                                                                                                                                                                                                                                                                                                                                                                                                                                                                                                                                                                                                                                                                                                                                                                                                                                                                                                                                                                                                                                                                                                                                                                                                                                                                                                                                                        | 42510                                                                                                                 | Performance Based Incentive-Categorical      |           | 50,000                                |         | -                | 50,000      | 0.0%                                     |       |
| Ag900   Indirect Cost Recovered-Federal   62,000   4,929   57,071   8.0%   444000   Gifts, Grants & Contract-Private   75,000   6,896   68,104   9,2%   444000   Indirect Cost Recovered-Private   0.00%   46200   Purchasing Rebates/Commissions   1,000   136   865   13.6%   46400   Use of College Facilities   6,000   1,500   4,500   25.0%   45000   4,500   25.0%   48700   10   190   5.0%   48700   10   190   5.0%   48700   1   47000   1   47000   1   47000   1   47000   1   47000   1   47000   1   47000   1   47000   1   47000   1   47000   1   47000   1   47000   1   47000   1   47000   1   47000   1   47000   1   47000   1   47000   1   47000   1   47000   1   47000   1   47000   1   47000   1   47000   1   47000   1   47000   1   47000   1   47000   1   47000   1   47000   1   47000   1   47000   1   47000   1   47000   1   47000   1   47000   1   47000   1   47000   1   47000   1   47000   1   47000   1   47000   1   47000   1   47000   1   47000   1   47000   1   47000   1   47000   1   47000   1   47000   1   47000   1   47000   1   47000   1   47000   1   47000   1   47000   1   47000   1   47000   1   47000   1   47000   1   47000   1   47000   1   47000   1   47000   1   47000   1   47000   1   47000   1   47000   1   47000   1   47000   1   47000   1   47000   1   47000   1   47000   1   47000   1   47000   1   47000   1   47000   1   47000   1   47000   1   47000   1   47000   1   47000   1   47000   1   47000   1   47000   1   47000   1   47000   1   47000   1   47000   1   47000   1   47000   1   47000   1   47000   1   47000   1   47000   1   47000   1   47000   1   47000   1   47000   1   47000   1   47000   1   47000   1   47000   1   47000   1   47000   1   47000   1   47000   1   47000   1   47000   1   47000   1   47000   1   47000   1   47000   1   47000   1   47000   1   47000   1   47000   1   47000   1   47000   1   47000   1   47000   1   47000   1   47000   1   47000   1   47000   1   47000   1   47000   1   47000   1   47000   1   47000   1   47000   1   47000   1   47000   1            | 42610                                                                                                                 | Lottery Funds -CCPF                          |           | 1,571,784                             |         | -                | 1,571,784   | 0.0%                                     |       |
| 44400 4400   Gifts, Grants & Contract-Private   75,000   6,896   68,104   9.2%   44900   Indirect Cost Recovered-Private   0.0%   1.000   1.366   865   13.6%   4500   1.500   4.500   25.0%   4500   1.500   4.500   25.0%   48100   Interest and Dividends   315,000   72,174   242,826   22.9%   49XXX   Transfers and Denalites   200   1.0   1.900   5.0%   49XXX   Transfers and Other Revenue   130,000   13,663   116,337   10.5%   1.000   1.000   1.000   1.000   1.000   1.000   1.000   1.000   1.000   1.000   1.000   1.000   1.000   1.000   1.000   1.000   1.000   1.000   1.000   1.000   1.000   1.000   1.000   1.000   1.000   1.000   1.000   1.000   1.000   1.000   1.000   1.000   1.000   1.000   1.000   1.000   1.000   1.000   1.000   1.000   1.000   1.000   1.000   1.000   1.000   1.000   1.000   1.000   1.000   1.000   1.000   1.000   1.000   1.000   1.000   1.000   1.000   1.000   1.000   1.000   1.000   1.000   1.000   1.000   1.000   1.000   1.000   1.000   1.000   1.000   1.000   1.000   1.000   1.000   1.000   1.000   1.000   1.000   1.000   1.000   1.000   1.000   1.000   1.000   1.000   1.000   1.000   1.000   1.000   1.000   1.000   1.000   1.000   1.000   1.000   1.000   1.000   1.000   1.000   1.000   1.000   1.000   1.000   1.000   1.000   1.000   1.000   1.000   1.000   1.000   1.000   1.000   1.000   1.000   1.000   1.000   1.000   1.000   1.000   1.000   1.000   1.000   1.000   1.000   1.000   1.000   1.000   1.000   1.000   1.000   1.000   1.000   1.000   1.000   1.000   1.000   1.000   1.000   1.000   1.000   1.000   1.000   1.000   1.000   1.000   1.000   1.000   1.000   1.000   1.000   1.000   1.000   1.000   1.000   1.000   1.000   1.000   1.000   1.000   1.000   1.000   1.000   1.000   1.000   1.000   1.000   1.000   1.000   1.000   1.000   1.000   1.000   1.000   1.000   1.000   1.000   1.000   1.000   1.000   1.000   1.000   1.000   1.000   1.000   1.000   1.0000   1.0000   1.000   1.000   1.000   1.000   1.000   1.000   1.000   1.000   1.000   1.00                                           | 42900                                                                                                                 | Indirect Cost Recovered-State                |           | 38,000                                |         | 3,493            | 34,507      | 9.2%                                     |       |
| Ady   Ady   Ady   Add   Adv   Adv  |                                                                                                                       |                                              |           |                                       |         |                  |             |                                          |       |
| According New Notes   1,000                                                                                                                                                                                                                                                                                                                                                                                                                                                                                                                                                                                                                                                                                                                                                                                                                                                                                                                                                                                                                                                                                                                                                                                                                                                                                                                                                                                                                                                                                                                                                                                                                                                                                                                                                                                                                                                                                                                                                                                                                                                                                                  |                                                                                                                       |                                              |           | 75,000                                |         | 6,896            | 68,104      |                                          |       |
| 46400         Use of College Facilities         6,000         1,500         4,500         25.0%           48100         Interest and Dividends         315,000         72,174         242,826         22.9%           487XXX         Fines and Penalties         200         10         190         5.0%           49XXX         Transfers and Other Revenue         130,000         13,663         116,337         10.5%           51XXX         Management         \$ 1,177,198         \$ 168,564         1,008,634         14.3%           52XXX         Instruction         2,625,920         2240,863         2,385,057         9.2%           53XXX         Other Professional         2,2976,121         327,544         2,648,575         11.0%           54XXX         Career Staff         247,458         31,829         215,629         12.9%           55XXX         Other Personnel Services Instructional         1,129,287         60,280         1,069,007         5.3%           59XXX         Benefits         70tal Personnel         \$ 187,767         \$ 2,592         185,075         1.4%           615XX         Travel         \$ 187,767         \$ 2,692         185,075         1.4%           615XX         Travel         \$ 187,76                                                                                                                                                                                                                                                                                                                                                                                                                                                                                                                                                                                                                                                                                                                                                                                                                                                         |                                                                                                                       |                                              |           | -                                     |         | -                | -           |                                          |       |
| Marca                                                                                                                                                                                                                                                                                                                                                                                                                                                                                                                                                                                                                                                                                                                                                                                                                                                                                                                                                                                                                                                                                                                                                                                                                                                                                                                                                                                                                                                                                                                                                                                                                                                                                                                                                                                                                                                                                                                                                                                                                                                                                                                        |                                                                                                                       |                                              |           |                                       |         |                  |             |                                          |       |
| 487XX         Fines and Penalties         200         10         190         5.0%           49XXX         Transfers and Other Revenue         130,000         13,663         116,337         10.5%           51XXX         Management         \$ 15,179,238         \$ 3,268,368         11,910,870         21.5%           51XXX         Instruction         2,625,920         240,863         2,385,057         9.2%           53XXX         Other Professional         2,976,121         327,546         2,648,575         11.0%           54XXX         Other Personnel Services Instructional         1,129,287         60,280         1,069,007         5.3%           59XXX         Benefits         3,330,227         294,491         3,330,573         8.8%           605XX         Travel         \$ 18,767         \$ 1,23,573         10,362,638         9.8%           605XX         Travel         \$ 187,767         \$ 2,692         185,075         1.4%           61000         Freight and Postage         32,885         2,967         29,918         9.0%           615XX         Travel         \$ 187,767         \$ 2,692         185,075         1.4%           61000         Freight and Postage         32,885         2,967                                                                                                                                                                                                                                                                                                                                                                                                                                                                                                                                                                                                                                                                                                                                                                                                                                                                      |                                                                                                                       | _                                            |           |                                       |         |                  |             |                                          |       |
| 49XXX         Transfers and Other Revenue         130,000         13,663         116,337         10.5%           51XXX         Management         \$ 15,179,238         \$ 3,268,368         11,910,870         21,5%           51XXX         Management         \$ 1,177,198         \$ 168,564         1,008,634         14.3%           52XXX         Other Professional         2,976,121         327,546         2,648,575         11.0%           54XXX         Other Personnel Services Instructional         1,129,287         60,280         1,069,007         5.3%           59XXX         Benefits         3,330,227         294,491         3,035,737         8.8%           59XXX         Total Personnel         \$ 11,486,211         \$ 1,23,573         10,362,638         9.8%           605XX         Travel         \$ 187,767         \$ 2,692         185,075         1.4%           61000         Freight and Postage         32,885         2,967         29,918         9.0%           615XX         Tale Communications         101,900         8,601         93,299         8.4%           62000         Printing         30,251         392         29,859         1.3%           630XX         Rentals         165,555         2,495 <td></td> <td></td> <td></td> <td></td> <td></td> <td></td> <td></td> <td></td>                                                                                                                                                                                                                                                                                                                                                                                                                                                                                                                                                                                                                                                                                                                                                                            |                                                                                                                       |                                              |           |                                       |         |                  |             |                                          |       |
| STATURY         Total Revenues         \$ 15,179,238         \$ 3,268,368         \$ 11,910,870         21.5%           51XXXX         Management         \$ 1,177,198         \$ 168,564         1,008,634         14.3%           52XXXX         Instruction         2,625,920         240,863         2,385,057         9,2%           53XXX         Other Professional         2,976,121         327,546         2,648,575         11.0%           54XXX         Career Staff         247,458         31,829         215,629         12.9%           56XXX         Other Personnel Services Instructional         1,129,287         60,280         1,069,007         5.3%           59XXX         Benefits         3,330,227         294,491         3,035,737         8.8%           605XX         Travel         \$ 187,767         \$ 2,692         185,075         1.4%           615XX         Travel         \$ 187,767         \$ 2,692         185,075 </td <td></td> <td></td> <td></td> <td></td> <td></td> <td></td> <td></td> <td></td>                                                                                                                                                                                                                                                                                                                                                                                                                                                                                                                                                                                                                                                                                                                                                                      |                                                                                                                       |                                              |           |                                       |         |                  |             |                                          |       |
| STAXX                                                                                                                                                                                                                                                                                                                                                                                                                                                                                                                                                                                                                                                                                                                                                                                                                                                                                                                                                                                                                                                                                                                                                                                                                                                                                                                                                                                                                                                                                                                                                                                                                                                                                                                                                                                                                                                                                                                                                                                                                                                                                                                        | 49888                                                                                                                 | •                                            | ۲         | · · · · · · · · · · · · · · · · · · · | Ċ       |                  |             |                                          |       |
| 52XXX         Instruction         2,625,920         240,863         2,385,057         9.2%           53XXX         Other Professional         2,976,121         327,546         2,648,675         11.0%           54XXX         Career Staff         247,458         31,829         215,629         12.9%           56XXX         Other Personnel Services Instructional         1,129,287         60,280         1,069,007         5.3%           59XXX         Benefits         3,330,227         294,491         3,035,737         8.8%           605XX         Travel         \$ 187,767         \$ 2,692         185,075         1.4%           61000         Freight and Postage         32,885         2,967         29,918         9.0%           615XX         Telecommunications         101,900         8,601         93,299         8.4%           62000         Printing         30,251         392         29,859         1.3%           630XX         Repairs and Maintenance         651,879         187,641         464,238         28.8%           630XX         Rentals         165,555         2,495         163,061         1.5%           645XX         Utilities         844,448         130,656         713,79 <td< td=""><td></td><td>Total Revenues</td><td>Ą</td><td>13,179,230</td><td>Ą</td><td>3,200,300</td><td>11,910,670</td><td>21.3/0</td></td<>                                                                                                                                                                                                                                                                                                                                                                                                                                                                                                                                                                                                                                                                                                                                          |                                                                                                                       | Total Revenues                               | Ą         | 13,179,230                            | Ą       | 3,200,300        | 11,910,670  | 21.3/0                                   |       |
| 53XXX         Other Professional         2,976,121         327,546         2,648,575         11.0%           54XXX         Career Staff         247,458         31,829         215,629         12.9%           56XXX         Other Personnel Services Instructional         1,129,287         60,280         1,069,007         5.3%           59XXX         Benefits         33,30,227         294,491         3,035,737         8.8%           605XX         Travel         \$ 187,767         \$ 1,23,573         10,362,638         9.8%           605XX         Travel         \$ 187,767         \$ 2,692         185,075         1.4%           61000         Freight and Postage         32,885         2,967         29,918         9.0%           615XX         Telecommunications         101,900         8,601         93,299         8.4%           62000         Printing         30,251         392         29,859         1.3%           625XX         Repairs and Maintenance         651,879         187,641         464,238         28.8%           630XX         Rentals         165,555         2,495         163,061         1.5%           630XX         Rentals         165,555         2,495         173,792         15.5                                                                                                                                                                                                                                                                                                                                                                                                                                                                                                                                                                                                                                                                                                                                                                                                                                                                            | 51XXX                                                                                                                 | Management                                   | \$        | 1,177,198                             | \$      | 168,564          | 1,008,634   | 14.3%                                    |       |
| 54XXX         Career Staff         247,458         31,829         215,629         12.9%           56XXX         Other Personnel Services Instructional         1,129,287         60,280         1,069,007         5.3%           59XXX         Benefits         3,330,227         294,491         3,035,737         8.8%           605XX         Travel         \$ 11,486,211         \$ 1,123,573         10,362,638         9.8%           605XX         Travel         \$ 187,767         \$ 2,692         185,075         1.4%           61000         Freight and Postage         32,885         2,967         29,918         9.0%           615XX         Telecommunications         101,900         8,601         39,299         8.4%           62000         Printing         30,251         392         29,859         1.3%           625XX         Repairs and Maintenance         651,879         187,641         464,238         28.8%           630XX         Rentals         165,555         2,495         163,061         1.5%           63500         Insurance         427,059         423,027         4,032         99.1%           645XX         Other Services         2,132,650         336,640         1,796,010         1                                                                                                                                                                                                                                                                                                                                                                                                                                                                                                                                                                                                                                                                                                                                                                                                                                                                             | 52XXX                                                                                                                 | Instruction                                  |           | 2,625,920                             |         | 240,863          | 2,385,057   | 9.2%                                     |       |
| 56XXX 50XX Benefits         Other Personnel Services Instructional 1,129,287 (3,330,227)         60,280 (3,049,007)         1,069,007 (3,38)         5.3% (3,38)           59XXX Benefits         Total Personnel         \$ 11,486,211 (\$ 1,123,573)         10,362,638         9.8%           605XX Travel         \$ 187,767 (\$ 2,692 (\$ 185,075 (\$ 2,9918 (\$ 9,008) (\$ 1,069,007 (\$ 2,9918 (\$ 9,008) (\$ 1,069,007 (\$ 2,9918 (\$ 9,008) (\$ 1,069,007 (\$ 2,9918 (\$ 9,008) (\$ 1,069,007 (\$ 2,9918 (\$ 9,008) (\$ 1,069,007 (\$ 2,9918 (\$ 9,008) (\$ 1,069,007 (\$ 2,9918 (\$ 9,008) (\$ 1,069,007 (\$ 2,9918 (\$ 9,008) (\$ 1,069,007 (\$ 2,9918 (\$ 9,008) (\$ 1,069,007 (\$ 2,9918 (\$ 9,008) (\$ 1,080,009 (\$ 1,099,009 (\$ 1,080,009 (\$ 1,099,009 (\$ 1,099,009 (\$ 1,099,009 (\$ 1,099,009 (\$ 1,099,009 (\$ 1,099,009 (\$ 1,099,009 (\$ 1,099,009 (\$ 1,099,009 (\$ 1,099,009 (\$ 1,099,009 (\$ 1,099,009 (\$ 1,099,009 (\$ 1,099,009 (\$ 1,099,009 (\$ 1,099,009 (\$ 1,099,009 (\$ 1,099,009 (\$ 1,099,009 (\$ 1,099,009 (\$ 1,099,009 (\$ 1,099,009 (\$ 1,099,009 (\$ 1,099,009 (\$ 1,099,009 (\$ 1,099,009 (\$ 1,099,009 (\$ 1,099,009 (\$ 1,099,009 (\$ 1,099,009 (\$ 1,099,009 (\$ 1,099,009 (\$ 1,099,009 (\$ 1,099,009 (\$ 1,099,009 (\$ 1,099,009 (\$ 1,099,009 (\$ 1,099,009 (\$ 1,099,009 (\$ 1,099,009 (\$ 1,099,009 (\$ 1,099,009 (\$ 1,099,009 (\$ 1,099,009 (\$ 1,099,009 (\$ 1,099,009 (\$ 1,099,009 (\$ 1,099,009 (\$ 1,099,009 (\$ 1,099,009 (\$ 1,099,009 (\$ 1,099,009 (\$ 1,099,009 (\$ 1,099,009 (\$ 1,099,009 (\$ 1,099,009 (\$ 1,099,009 (\$ 1,099,009 (\$ 1,099,009 (\$ 1,099,009 (\$ 1,099,009 (\$ 1,099,009 (\$ 1,099,009 (\$ 1,099,009 (\$ 1,099,009 (\$ 1,099,009 (\$ 1,099,009 (\$ 1,099,009 (\$ 1,099,009 (\$ 1,099,009 (\$ 1,099,009 (\$ 1,099,009 (\$ 1,099,009 (\$ 1,099,009 (\$ 1,099,009 (\$ 1,099,009 (\$ 1,099,009 (\$ 1,099,009 (\$ 1,099,009 (\$ 1,099,009 (\$ 1,099,009 (\$ 1,099,009 (\$ 1,099,009 (\$ 1,099,009 (\$ 1,099,009 (\$ 1,099,009 (\$ 1,099,009 (\$ 1,099,009 (\$ 1,099,009 (\$ 1,099,009 (\$ 1,099,009 (\$ 1,099,009                           | 53XXX                                                                                                                 | Other Professional                           |           | 2,976,121                             |         | 327,546          | 2,648,575   | 11.0%                                    |       |
| 59XXX         Benefits         3,330,227         294,491         3,035,737         8.8%           605XX         Travel         \$ 11,486,211         \$ 1,123,573         10,362,638         9.8%           605XX         Travel         \$ 187,767         \$ 2,692         185,075         1.4%           61000         Freight and Postage         32,885         2,967         29,918         9.0%           615XX         Telecommunications         101,900         8,601         93,299         8.4%           62000         Printing         30,251         392         29,859         1.3%           625XX         Repairs and Maintenance         651,879         187,641         464,238         28.8%           630XX         Rentals         165,555         2,495         163,061         1.5%           63500         Insurance         427,059         423,027         4,032         99.1%           640XX         Utilities         844,448         130,656         713,792         15.5%           645XX         Other Services         2,132,650         336,640         1,796,010         15.8%           650XX         Professional Fees         242,631         22,966         219,665         9.5% <tr< td=""><td>54XXX</td><td>Career Staff</td><td></td><td>247,458</td><td></td><td>31,829</td><td>215,629</td><td>12.9%</td></tr<>                                                                                                                                                                                                                                                                                                                                                                                                                                                                                                                                                                                                                                                                                                                                                                | 54XXX                                                                                                                 | Career Staff                                 |           | 247,458                               |         | 31,829           | 215,629     | 12.9%                                    |       |
| Total Personnet                                                                                                                                                                                                                                                                                                                                                                                                                                                                                                                                                                                                                                                                                                                                                                                                                                                                                                                                                                                                                                                                                                                                                                                                                                                                                                                                                                                                                                                                                                                                                                                                                                                                                                                                                                                                                                                                                                                                                                                                                                                                                                              | 56XXX                                                                                                                 | Other Personnel Services Instructional       |           | 1,129,287                             |         | 60,280           | 1,069,007   | 5.3%                                     |       |
| State                                                                                                                                                                                                                                                                                                                                                                                                                                                                                                                                                                                                                                                                                                                                                                                                                                                                                                                                                                                                                                                                                                                                                                                                                                                                                                                                                                                                                                                                                                                                                                                                                                                                                                                                                                                                                                                                                                                                                                                                                                                                                                                        | 59XXX                                                                                                                 | Benefits                                     |           | 3,330,227                             |         | 294,491          | 3,035,737   | 8.8%                                     |       |
| 61000         Freight and Postage         32,885         2,967         29,918         9.0%           615XX         Telecommunications         101,900         8,601         93,299         8.4%           62000         Printing         30,251         392         29,859         1.3%           625XX         Repairs and Maintenance         651,879         187,641         464,238         28.8%           630XX         Rentals         165,555         2,495         163,061         1.5%           63500         Insurance         427,059         423,027         4,032         99.1%           640XX         Utilities         844,448         130,656         713,792         15.5%           645XX         Other Services         2,132,650         336,640         1,796,010         15.8%           650XX         Professional Fees         242,631         22,966         219,665         9.5%           655XX         Educational/Office Materials         306,042         26,185         279,857         8.6%           657XX         Data Software Non-Capitalized         156,425         83,967         72,458         53.7%           665XX         Other Materials and Supplies         13,840         428         13,412                                                                                                                                                                                                                                                                                                                                                                                                                                                                                                                                                                                                                                                                                                                                                                                                                                                                              |                                                                                                                       | Total Personnel                              | \$        | 11,486,211                            | \$      | 1,123,573        | 10,362,638  | 9.8%                                     |       |
| 61000         Freight and Postage         32,885         2,967         29,918         9.0%           615XX         Telecommunications         101,900         8,601         93,299         8.4%           62000         Printing         30,251         392         29,859         1.3%           625XX         Repairs and Maintenance         651,879         187,641         464,238         28.8%           630XX         Rentals         165,555         2,495         163,061         1.5%           63500         Insurance         427,059         423,027         4,032         99.1%           640XX         Utilities         844,448         130,656         713,792         15.5%           645XX         Other Services         2,132,650         336,640         1,796,010         15.8%           650XX         Professional Fees         242,631         22,966         219,665         9.5%           655XX         Educational/Office Materials         306,042         26,185         279,857         8.6%           657XX         Data Software Non-Capitalized         156,425         83,967         72,458         53.7%           665XX         Other Materials and Supplies         13,840         428         13,412                                                                                                                                                                                                                                                                                                                                                                                                                                                                                                                                                                                                                                                                                                                                                                                                                                                                              | 605XX                                                                                                                 | Travel                                       | \$        | 187.767                               | \$      | 2,692            | 185.075     | 1.4%                                     |       |
| 615XX         Telecommunications         101,900         8,601         93,299         8.4%           62000         Printing         30,251         392         29,859         1.3%           625XX         Repairs and Maintenance         651,879         187,641         464,238         28.8%           630XX         Rentals         165,555         2,495         163,061         1.5%           63500         Insurance         427,059         423,027         4,032         99.1%           640XX         Utilities         844,448         130,656         713,792         15.5%           645XX         Other Services         2,132,650         336,640         1,796,010         15.8%           650XX         Professional Fees         242,631         22,966         219,665         9.5%           655XX         Educational/Office Materials         306,042         26,185         279,857         8.6%           657XX         Data Software Non-Capitalized         156,425         83,967         72,458         53,7%           665XX         Other Materials and Supplies         13,840         428         13,412         3.1%           670XX         Subscriptions/Library Books         25,475         5,948         19,5                                                                                                                                                                                                                                                                                                                                                                                                                                                                                                                                                                                                                                                                                                                                                                                                                                                                        |                                                                                                                       |                                              | Υ         |                                       | ۲       |                  |             |                                          |       |
| 62000 Printing 30,251 392 29,859 1.3% 625XX Repairs and Maintenance 651,879 187,641 464,238 28.8% 630XX Rentals 165,555 2,495 163,061 1.5% 63500 Insurance 427,059 423,027 4,032 99.1% 640XX Utilities 844,448 130,656 713,792 15.5% 645XX Other Services 2,132,650 336,640 1,796,010 15.8% 650XX Professional Fees 242,631 22,966 219,665 9.5% 655XX Educational/Office Materials 306,042 26,185 279,857 8.6% 655XX Data Software Non-Capitalized 156,425 83,967 72,458 53.7% 66000 Maintenance/Construction Material 81,815 6,860 74,955 8.4% 665XX Other Materials and Supplies 13,840 428 13,412 3.1% 670XX Subscriptions/Library Books 25,475 5,948 19,527 23.3% 69XXX Transfers and Other Expenses 543,868 (476) 544,344 -0.1% Total Current Expenses 5,944,490 \$1,240,991 4,703,499 20.9% 705XX Minor Equipment (<\$1,000) \$109,290 \$1,356 107,934 1.2% 706XX Minor Equipment (>\$5,000 &>= \$1,000) 15,000 90,000 90,000 0.0% 710XX Furniture and Equipment (>= \$5,000) 90,000 90,000 0.0% 710XX Total Capital Outlay \$214,290 \$1,356 212,934 0.6%                                                                                                                                                                                                                                                                                                                                                                                                                                                                                                                                                                                                                                                                                                                                                                                                                                                                                                                                                                                                                                                             |                                                                                                                       |                                              |           | •                                     |         |                  |             |                                          |       |
| 630XX         Rentals         165,555         2,495         163,061         1.5%           63500         Insurance         427,059         423,027         4,032         99.1%           640XX         Utilities         844,448         130,656         713,792         15.5%           645XX         Other Services         2,132,650         336,640         1,796,010         15.8%           650XX         Professional Fees         242,631         22,966         219,665         9.5%           655XX         Educational/Office Materials         306,042         26,185         279,857         8.6%           657XX         Data Software Non-Capitalized         156,425         83,967         72,458         53.7%           66000         Maintenance/Construction Material         81,815         6,860         74,955         8.4%           665XX         Other Materials and Supplies         13,840         428         13,412         3.1%           670XX         Subscriptions/Library Books         25,475         5,948         19,527         23.3%           69XXX         Transfers and Other Expenses         543,868         (476)         544,344         -0.1%           705XX         Minor Equipment (< \$1,000)                                                                                                                                                                                                                                                                                                                                                                                                                                                                                                                                                                                                                                                                                                                                                                                                                                                                           |                                                                                                                       |                                              |           |                                       |         | •                | ·           |                                          |       |
| 1.00   1.00   1.00   1.00   1.00   1.00   1.00   1.00   1.00   1.00   1.00   1.00   1.00   1.00   1.00   1.00   1.00   1.00   1.00   1.00   1.00   1.00   1.00   1.00   1.00   1.00   1.00   1.00   1.00   1.00   1.00   1.00   1.00   1.00   1.00   1.00   1.00   1.00   1.00   1.00   1.00   1.00   1.00   1.00   1.00   1.00   1.00   1.00   1.00   1.00   1.00   1.00   1.00   1.00   1.00   1.00   1.00   1.00   1.00   1.00   1.00   1.00   1.00   1.00   1.00   1.00   1.00   1.00   1.00   1.00   1.00   1.00   1.00   1.00   1.00   1.00   1.00   1.00   1.00   1.00   1.00   1.00   1.00   1.00   1.00   1.00   1.00   1.00   1.00   1.00   1.00   1.00   1.00   1.00   1.00   1.00   1.00   1.00   1.00   1.00   1.00   1.00   1.00   1.00   1.00   1.00   1.00   1.00   1.00   1.00   1.00   1.00   1.00   1.00   1.00   1.00   1.00   1.00   1.00   1.00   1.00   1.00   1.00   1.00   1.00   1.00   1.00   1.00   1.00   1.00   1.00   1.00   1.00   1.00   1.00   1.00   1.00   1.00   1.00   1.00   1.00   1.00   1.00   1.00   1.00   1.00   1.00   1.00   1.00   1.00   1.00   1.00   1.00   1.00   1.00   1.00   1.00   1.00   1.00   1.00   1.00   1.00   1.00   1.00   1.00   1.00   1.00   1.00   1.00   1.00   1.00   1.00   1.00   1.00   1.00   1.00   1.00   1.00   1.00   1.00   1.00   1.00   1.00   1.00   1.00   1.00   1.00   1.00   1.00   1.00   1.00   1.00   1.00   1.00   1.00   1.00   1.00   1.00   1.00   1.00   1.00   1.00   1.00   1.00   1.00   1.00   1.00   1.00   1.00   1.00   1.00   1.00   1.00   1.00   1.00   1.00   1.00   1.00   1.00   1.00   1.00   1.00   1.00   1.00   1.00   1.00   1.00   1.00   1.00   1.00   1.00   1.00   1.00   1.00   1.00   1.00   1.00   1.00   1.00   1.00   1.00   1.00   1.00   1.00   1.00   1.00   1.00   1.00   1.00   1.00   1.00   1.00   1.00   1.00   1.00   1.00   1.00   1.00   1.00   1.00   1.00   1.00   1.00   1.00   1.00   1.00   1.00   1.00   1.00   1.00   1.00   1.00   1.00   1.00   1.00   1.00   1.00   1.00   1.00   1.00   1.00   1.00   1.00   1.00   1.00   1.00   1.00   1.00   1.00   1.00   1.00   1.00    | 625XX                                                                                                                 | _                                            |           |                                       |         | 187,641          |             | 28.8%                                    |       |
| 640XX         Utilities         844,448         130,656         713,792         15.5%           645XX         Other Services         2,132,650         336,640         1,796,010         15.8%           650XX         Professional Fees         242,631         22,966         219,665         9.5%           655XX         Educational/Office Materials         306,042         26,185         279,857         8.6%           657XX         Data Software Non-Capitalized         156,425         83,967         72,458         53.7%           66000         Maintenance/Construction Material         81,815         6,860         74,955         8.4%           665XX         Other Materials and Supplies         13,840         428         13,412         3.1%           670XX         Subscriptions/Library Books         25,475         5,948         19,527         23.3%           69XXX         Transfers and Other Expenses         543,868         (476)         544,344         -0.1%           705XX         Minor Equipment (<\$1,000)                                                                                                                                                                                                                                                                                                                                                                                                                                                                                                                                                                                                                                                                                                                                                                                                                                                                                                                                                                                                                                                                     | 630XX                                                                                                                 | Rentals                                      |           | 165,555                               |         | 2,495            | 163,061     | 1.5%                                     |       |
| 645XX         Other Services         2,132,650         336,640         1,796,010         15.8%           650XX         Professional Fees         242,631         22,966         219,665         9.5%           655XX         Educational/Office Materials         306,042         26,185         279,857         8.6%           657XX         Data Software Non-Capitalized         156,425         83,967         72,458         53.7%           66000         Maintenance/Construction Material         81,815         6,860         74,955         8.4%           665XX         Other Materials and Supplies         13,840         428         13,412         3.1%           670XX         Subscriptions/Library Books         25,475         5,948         19,527         23.3%           69XXX         Transfers and Other Expenses         543,868         (476)         544,344         -0.1%           705XX         Minor Equipment (<\$1,000)                                                                                                                                                                                                                                                                                                                                                                                                                                                                                                                                                                                                                                                                                                                                                                                                                                                                                                                                                                                                                                                                                                                                                                     | <td>63500</td> <td>Insurance</td> <td></td> <td>427,059</td> <td></td> <td>423,027</td> <td>4,032</td> <td>99.1%</td> | 63500                                        | Insurance |                                       | 427,059 |                  | 423,027     | 4,032                                    | 99.1% |
| 650XX         Professional Fees         242,631         22,966         219,665         9.5%           655XX         Educational/Office Materials         306,042         26,185         279,857         8.6%           657XX         Data Software Non-Capitalized         156,425         83,967         72,458         53.7%           66000         Maintenance/Construction Material         81,815         6,860         74,955         8.4%           665XX         Other Materials and Supplies         13,840         428         13,412         3.1%           670XX         Subscriptions/Library Books         25,475         5,948         19,527         23.3%           69XXX         Transfers and Other Expenses         543,868         (476)         544,344         -0.1%           705XX         Minor Equipment (<\$1,000)                                                                                                                                                                                                                                                                                                                                                                                                                                                                                                                                                                                                                                                                                                                                                                                                                                                                                                                                                                                                                                                                                                                                                                                                                                                                              | 640XX                                                                                                                 | Utilities                                    |           | 844,448                               |         | 130,656          | 713,792     | 15.5%                                    |       |
| 655XX         Educational/Office Materials         306,042         26,185         279,857         8.6%           657XX         Data Software Non-Capitalized         156,425         83,967         72,458         53.7%           66000         Maintenance/Construction Material         81,815         6,860         74,955         8.4%           665XX         Other Materials and Supplies         13,840         428         13,412         3.1%           670XX         Subscriptions/Library Books         25,475         5,948         19,527         23.3%           69XXX         Transfers and Other Expenses         543,868         (476)         544,344         -0.1%           Total Current Expenses         \$ 5,944,490         \$ 1,240,991         4,703,499         20.9%           705XX         Minor Equipment (< \$1,000)                                                                                                                                                                                                                                                                                                                                                                                                                                                                                                                                                                                                                                                                                                                                                                                                                                                                                                                                                                                                                                                                                                                                                                                                                                                                        | 645XX                                                                                                                 | Other Services                               |           | 2,132,650                             |         | 336,640          | 1,796,010   | 15.8%                                    |       |
| 657XX         Data Software Non-Capitalized         156,425         83,967         72,458         53.7%           66000         Maintenance/Construction Material         81,815         6,860         74,955         8.4%           665XX         Other Materials and Supplies         13,840         428         13,412         3.1%           670XX         Subscriptions/Library Books         25,475         5,948         19,527         23.3%           69XXX         Transfers and Other Expenses         543,868         (476)         544,344         -0.1%           705XX         Minor Equipment (< \$1,000)                                                                                                                                                                                                                                                                                                                                                                                                                                                                                                                                                                                                                                                                                                                                                                                                                                                                                                                                                                                                                                                                                                                                                                                                                                                                                                                                                                                                                                                                                                    | 650XX                                                                                                                 | Professional Fees                            |           | 242,631                               |         | 22,966           | 219,665     | 9.5%                                     |       |
| 66000         Maintenance/Construction Material         81,815         6,860         74,955         8.4%           665XX         Other Materials and Supplies         13,840         428         13,412         3.1%           670XX         Subscriptions/Library Books         25,475         5,948         19,527         23.3%           69XXX         Transfers and Other Expenses         543,868         (476)         544,344         -0.1%           Total Current Expenses         5,944,490         \$ 1,240,991         4,703,499         20.9%           705XX         Minor Equipment (< \$1,000)                                                                                                                                                                                                                                                                                                                                                                                                                                                                                                                                                                                                                                                                                                                                                                                                                                                                                                                                                                                                                                                                                                                                                                                                                                                                                                                                                                                                                                                                                                              | 655XX                                                                                                                 | Educational/Office Materials                 |           | 306,042                               |         | 26,185           | 279,857     | 8.6%                                     |       |
| 665XX         Other Materials and Supplies         13,840         428         13,412         3.1%           670XX         Subscriptions/Library Books         25,475         5,948         19,527         23.3%           69XXX         Transfers and Other Expenses         543,868         (476)         544,344         -0.1%           TOSXX         Minor Equipment (< \$1,000)                                                                                                                                                                                                                                                                                                                                                                                                                                                                                                                                                                                                                                                                                                                                                                                                                                                                                                                                                                                                                                                                                                                                                                                                                                                                                                                                                                                                                                                                                                                                                                                                                                                                                                                                         | 657XX                                                                                                                 | Data Software Non-Capitalized                |           | 156,425                               |         | 83,967           | 72,458      | 53.7%                                    |       |
| 670XX         Subscriptions/Library Books         25,475         5,948         19,527         23.3%           69XXX         Transfers and Other Expenses         543,868         (476)         544,344         -0.1%           705XX         Minor Equipment (< \$1,000)                                                                                                                                                                                                                                                                                                                                                                                                                                                                                                                                                                                                                                                                                                                                                                                                                                                                                                                                                                                                                                                                                                                                                                                                                                                                                                                                                                                                                                                                                                                                                                                                                                                                                                                                                                                                                                                     | 66000                                                                                                                 | Maintenance/Construction Material            |           | 81,815                                |         | 6,860            | 74,955      | 8.4%                                     |       |
| Transfers and Other Expenses         543,868         (476)         544,344         -0.1%           705XX         Minor Equipment (< \$1,000)                                                                                                                                                                                                                                                                                                                                                                                                                                                                                                                                                                                                                                                                                                                                                                                                                                                                                                                                                                                                                                                                                                                                                                                                                                                                                                                                                                                                                                                                                                                                                                                                                                                                                                                                                                                                                                                                                                                                                                                 |                                                                                                                       | • •                                          |           |                                       |         |                  |             |                                          |       |
| Total Current Expenses \$ 5,944,490 \$ 1,240,991 4,703,499 20.9%  705XX Minor Equipment (< \$1,000) \$ 109,290 \$ 1,356 107,934 1.2%  706XX Minor Equipment (< \$5,000 & >= \$1,000) 15,000 15,000 0.0%  710XX Furniture and Equipment (>= \$5,000) 90,000 90,000 0.0%  Total Capital Outlay \$ 214,290 \$ 1,356 212,934 0.6%  Total Expenses \$ 17,644,991 \$ 2,365,919 15,279,072 13.4%                                                                                                                                                                                                                                                                                                                                                                                                                                                                                                                                                                                                                                                                                                                                                                                                                                                                                                                                                                                                                                                                                                                                                                                                                                                                                                                                                                                                                                                                                                                                                                                                                                                                                                                                    |                                                                                                                       | •                                            |           |                                       |         | •                | ·           |                                          |       |
| 705XX Minor Equipment (< \$1,000) \$ 109,290 \$ 1,356 107,934 1.2% 706XX Minor Equipment (< \$5,000 & >= \$1,000) 15,000 15,000 0.0% 710XX Furniture and Equipment (>= \$5,000) 90,000 90,000 90,000  Total Capital Outlay \$ 214,290 \$ 1,356 212,934 0.6%  Total Expenses \$ 17,644,991 \$ 2,365,919 15,279,072 13.4%                                                                                                                                                                                                                                                                                                                                                                                                                                                                                                                                                                                                                                                                                                                                                                                                                                                                                                                                                                                                                                                                                                                                                                                                                                                                                                                                                                                                                                                                                                                                                                                                                                                                                                                                                                                                      | 69XXX                                                                                                                 | ·                                            |           |                                       |         |                  | -           |                                          |       |
| 706XX Minor Equipment (< \$5,000 & >= \$1,000) 15,000 15,000 0.0%  710XX Furniture and Equipment (>= \$5,000) 90,000 90,000 90,000 0.0%  Total Capital Outlay \$ 214,290 \$ 1,356 212,934 0.6%  Total Expenses \$ 17,644,991 \$ 2,365,919 15,279,072 13.4%                                                                                                                                                                                                                                                                                                                                                                                                                                                                                                                                                                                                                                                                                                                                                                                                                                                                                                                                                                                                                                                                                                                                                                                                                                                                                                                                                                                                                                                                                                                                                                                                                                                                                                                                                                                                                                                                   |                                                                                                                       | Total Current Expenses                       | \$        | 5,944,490                             | \$      | 1,240,991        | 4,703,499   | 20.9%                                    |       |
| 706XX Minor Equipment (< \$5,000 & >= \$1,000) 15,000 15,000 0.0%  710XX Furniture and Equipment (>= \$5,000) 90,000 90,000 90,000 0.0%  Total Capital Outlay \$ 214,290 \$ 1,356 212,934 0.6%  Total Expenses \$ 17,644,991 \$ 2,365,919 15,279,072 13.4%                                                                                                                                                                                                                                                                                                                                                                                                                                                                                                                                                                                                                                                                                                                                                                                                                                                                                                                                                                                                                                                                                                                                                                                                                                                                                                                                                                                                                                                                                                                                                                                                                                                                                                                                                                                                                                                                   | 705XX                                                                                                                 | Minor Equipment (< \$1.000)                  | \$        | 109.290                               | \$      | 1.356            | 107.934     | 1.2%                                     |       |
| 710XX         Furniture and Equipment (>= \$5,000)         90,000         90,000         90,000         0.0%           Total Capital Outlay         \$ 214,290         \$ 1,356         212,934         0.6%           Total Expenses         \$ 17,644,991         \$ 2,365,919         15,279,072         13.4%                                                                                                                                                                                                                                                                                                                                                                                                                                                                                                                                                                                                                                                                                                                                                                                                                                                                                                                                                                                                                                                                                                                                                                                                                                                                                                                                                                                                                                                                                                                                                                                                                                                                                                                                                                                                            |                                                                                                                       |                                              | F         |                                       | т       | _,000            |             |                                          |       |
| Total Capital Outlay         \$ 214,290 \$ 1,356 212,934 0.6%           Total Expenses         \$ 17,644,991 \$ 2,365,919 15,279,072 13.4%                                                                                                                                                                                                                                                                                                                                                                                                                                                                                                                                                                                                                                                                                                                                                                                                                                                                                                                                                                                                                                                                                                                                                                                                                                                                                                                                                                                                                                                                                                                                                                                                                                                                                                                                                                                                                                                                                                                                                                                   |                                                                                                                       |                                              |           | •                                     |         |                  | •           |                                          |       |
|                                                                                                                                                                                                                                                                                                                                                                                                                                                                                                                                                                                                                                                                                                                                                                                                                                                                                                                                                                                                                                                                                                                                                                                                                                                                                                                                                                                                                                                                                                                                                                                                                                                                                                                                                                                                                                                                                                                                                                                                                                                                                                                              |                                                                                                                       | • • • • • • • • • • • • • • • • • • • •      | \$        |                                       | \$      | 1,356            |             |                                          |       |
|                                                                                                                                                                                                                                                                                                                                                                                                                                                                                                                                                                                                                                                                                                                                                                                                                                                                                                                                                                                                                                                                                                                                                                                                                                                                                                                                                                                                                                                                                                                                                                                                                                                                                                                                                                                                                                                                                                                                                                                                                                                                                                                              |                                                                                                                       |                                              |           | .= -                                  |         |                  | .= .=       |                                          |       |
| Grand Total Revenues Less Expenses \$ (2,465,753) \$ 902,449 (3,368,202) -36.6%                                                                                                                                                                                                                                                                                                                                                                                                                                                                                                                                                                                                                                                                                                                                                                                                                                                                                                                                                                                                                                                                                                                                                                                                                                                                                                                                                                                                                                                                                                                                                                                                                                                                                                                                                                                                                                                                                                                                                                                                                                              |                                                                                                                       | Total Expenses                               | \$        | 17,644,991                            | \$      | 2,365,919        | 15,279,072  | 13.4%                                    |       |
|                                                                                                                                                                                                                                                                                                                                                                                                                                                                                                                                                                                                                                                                                                                                                                                                                                                                                                                                                                                                                                                                                                                                                                                                                                                                                                                                                                                                                                                                                                                                                                                                                                                                                                                                                                                                                                                                                                                                                                                                                                                                                                                              |                                                                                                                       | Grand Total Revenues Less Expenses           | \$        | (2,465,753)                           | \$      | 902,449          | (3,368,202) | -36.6%                                   |       |