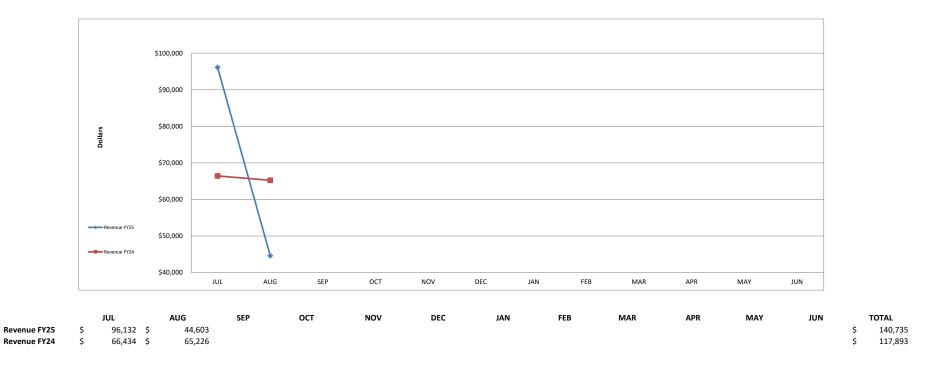

Less Expenses       | \$                    | 0          | \$     | 38,640  | (38,640)   |                               | \$                         | -      |  |

## CFK Academy FY 2024-25 Operating Total Revenues & Expenditures



## Fiscal Year 2024-25

|              | JUL             | AUG    | SEP | ОСТ | NOV | DEC | JAN | FEB | MAR | APR | MAY | JUN | T  | TOTAL   |
|--------------|-----------------|--------|-----|-----|-----|-----|-----|-----|-----|-----|-----|-----|----|---------|
| Revenues     | \$<br>96,132 \$ | 44,603 |     |     |     |     |     |     |     |     |     |     | \$ | 140,735 |
| Expenditures | \$<br>36,093 \$ | 66,002 |     |     |     |     |     |     |     |     |     |     | \$ | 102,095 |

## CFK Academy FY 2024-25 Operating Total Revenue FY25 vs FY24