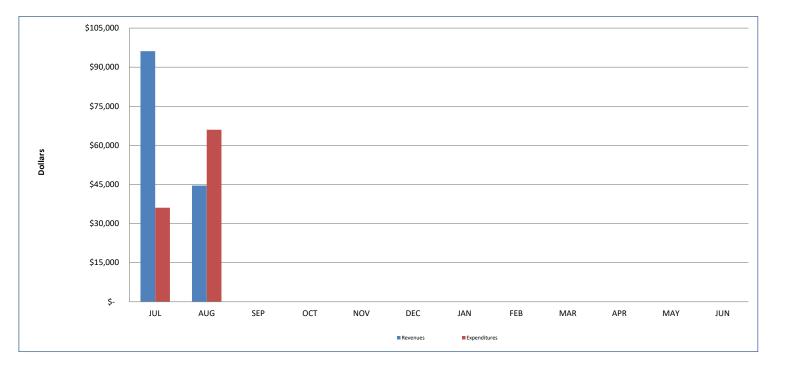

## CFK Academy FY 2024-25 Operating Total Revenues & Expenditures

## Fiscal Year 2024-25

|              | JUL             | AUG    | SEP | ОСТ | NOV | DEC | JAN | FEB | MAR | APR | MAY | JUN | T  | TOTAL   |
|--------------|-----------------|--------|-----|-----|-----|-----|-----|-----|-----|-----|-----|-----|----|---------|
| Revenues     | \$<br>96,132 \$ | 44,603 |     |     |     |     |     |     |     |     |     |     | \$ | 140,735 |
| Expenditures | \$<br>36,093 \$ | 66,002 |     |     |     |     |     |     |     |     |     |     | \$ | 102,095 |