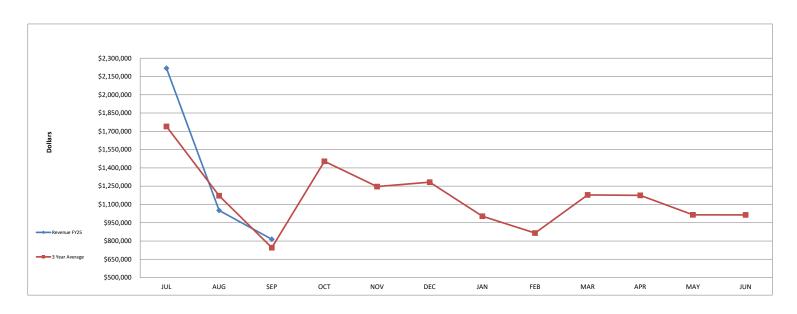

CFK FY 2024-25 Operating
Total Revenue FY25 vs Prior 3 Year Average (FY22-FY24)

|                | JUL                | AUG          | SEP        | ОСТ          | NOV          | DEC          | JAN          | FEB        | MAR          | APR          | MAY          | JUN          | TOTAL      |
|----------------|--------------------|--------------|------------|--------------|--------------|--------------|--------------|------------|--------------|--------------|--------------|--------------|------------|
| Revenue FY25   | \$<br>2,217,491 \$ | 1,050,877 \$ | 814,333    |              |              |              |              |            |              |              |              | \$           | 4,082,701  |
| 3 Year Average | \$<br>1,739,901 \$ | 1,171,366 \$ | 745,412 \$ | 1,453,787 \$ | 1,246,558 \$ | 1,282,600 \$ | 1,003,407 \$ | 865,582 \$ | 1,178,341 \$ | 1,174,631 \$ | 1,014,758 \$ | 1,014,119 \$ | 13,890,461 |