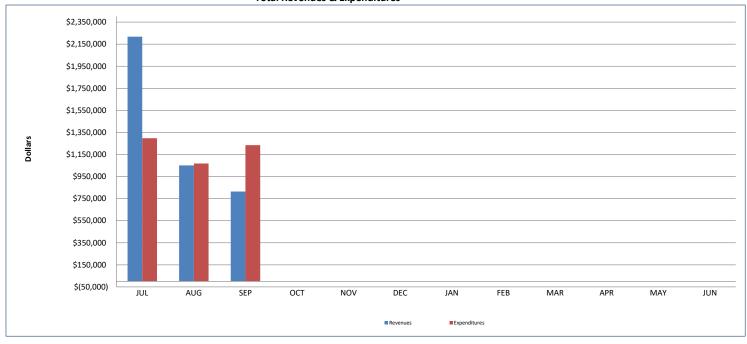

CFK FY 2024-25 Operating Total Revenues & Expenditures

Fiscal Year 2024-25

|              | JUL          | AUG          | SEP          | ОСТ | NOV | DEC | JAN | FEB | MAR | APR | MAY | JUN | TOTAL       |
|--------------|--------------|--------------|--------------|-----|-----|-----|-----|-----|-----|-----|-----|-----|-------------|
| Revenues     | \$ 2,217,491 | \$ 1,050,877 | \$ 814,333   |     |     |     |     |     |     |     |     |     | \$4,082,701 |
| Expenditures | \$ 1,297,680 | \$ 1,068,239 | \$ 1,234,774 |     |     |     |     |     |     |     |     |     | \$3,600,693 |