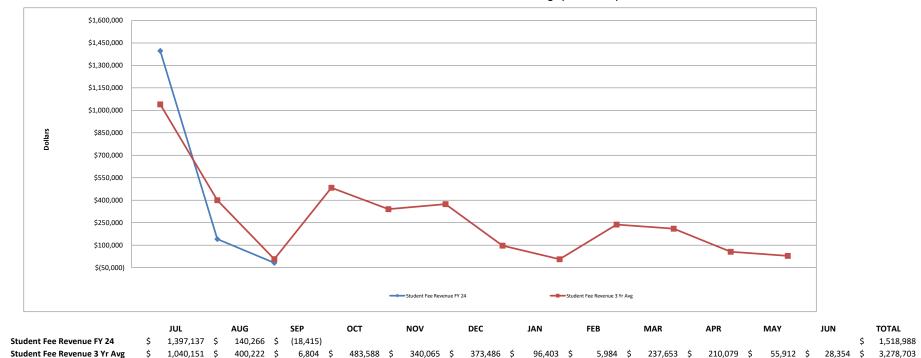

CFK FY 2024-25 Fund 1
Student Fee Revenue FY25 vs Prior 3 Year Average (FY22 - FY24)