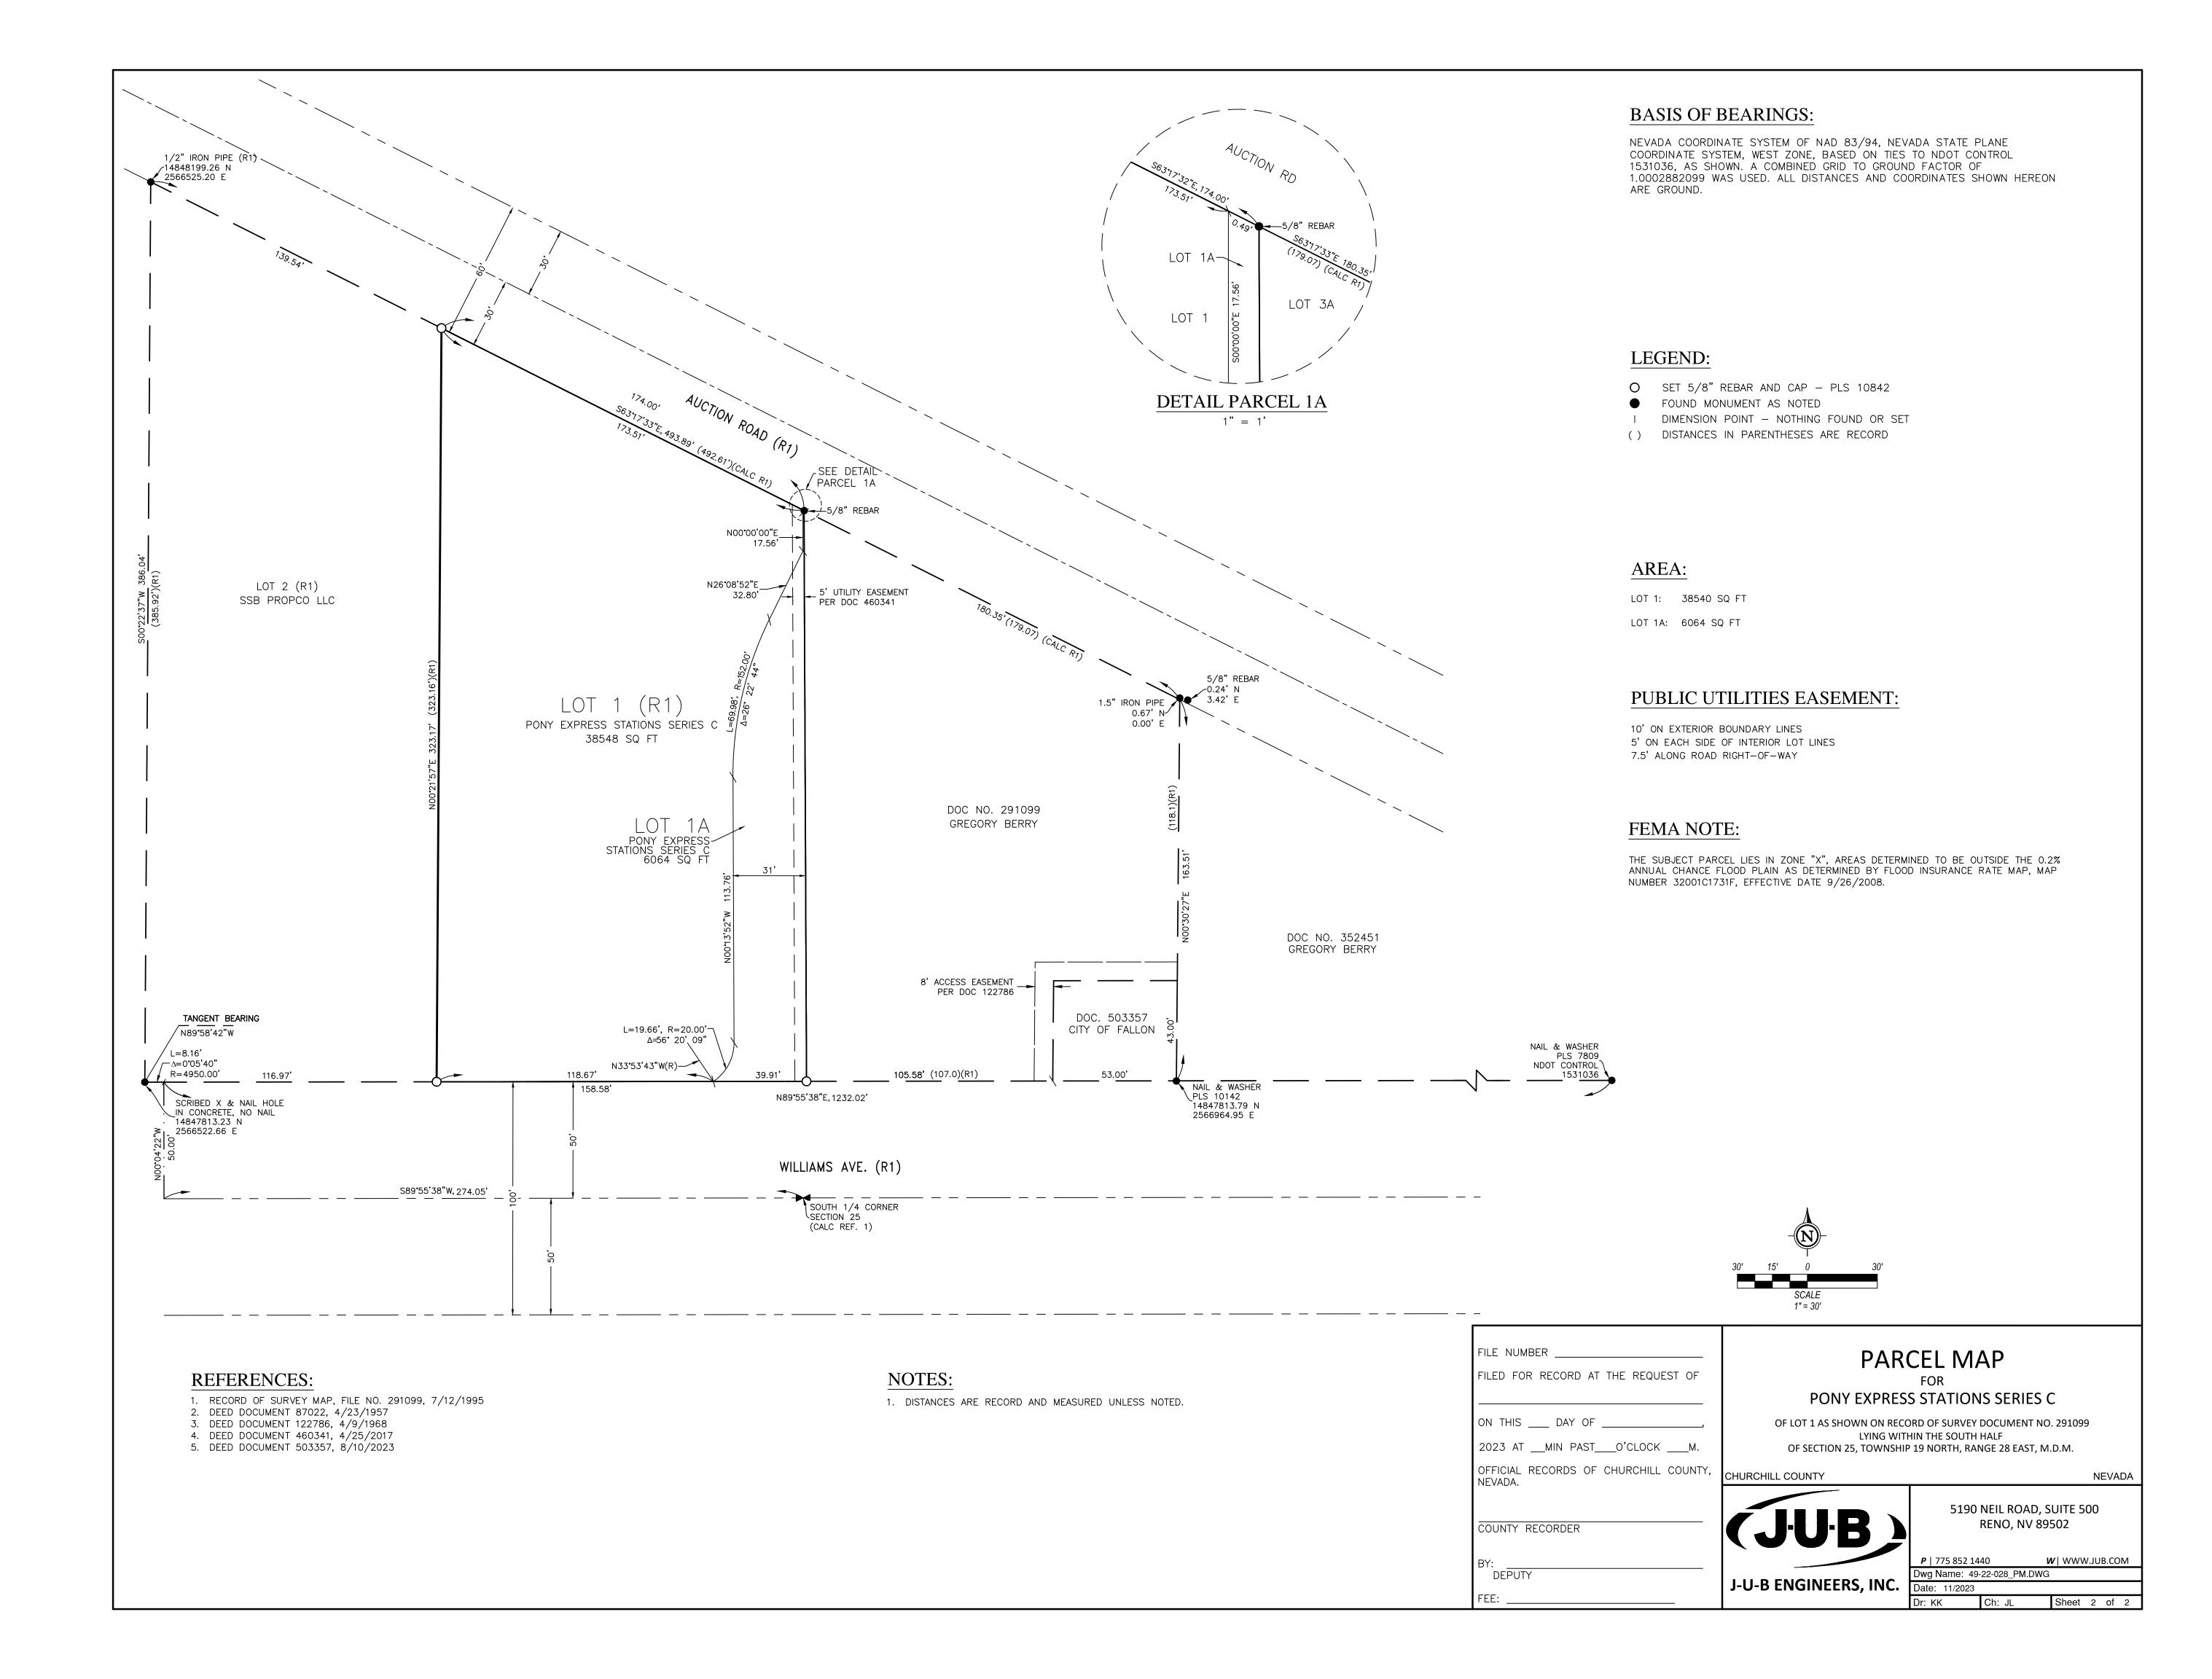

## CAMPUS WAY OWNER'S CERTIFICATE: THIS IS TO CERTIFY THAT THE UNDERSIGNED, PONY EXPRESS STATIONS SERIES C, IS THE OWNER OF THE TRACT OF LAND REPRESENTED ON THIS MAP AND HAS CONSENTED TO THE PREPARATION AND RECORDATION OF THIS MAP AND THAT THE SAME IS EXECUTED IN COMPLIANCE WITH AND SUBJECT TO THE PROVISIONS OF N.R.S. CHAPTER 278 AND THAT THE PUBLIC UTILITY EASEMENTS AS SHOWN HEREON ARE HEREBY GRANTED. SURVEYOR'S CERTIFICATE: I, JON LODER, A PROFESSIONAL LAND SURVEYOR LICENSED IN THE STATE OF NEVADA, CERTIFY THAT: PONY EXPRESS STATIONS SERIES C 1. THIS PLAT REPRESENTS THE RESULTS OF A FIELD SURVEY CONDUCTED UNDER MY SUPERVISION AT THE INSTANCE OF CITY OF FALLON. 2. THE LANDS SURVEYED LIE WITHIN THE SOUTH HALF OF SECTION 25, TOWNSHIP 19 NORTH, RANGE 28 EAST, M.D.M. AND THE SURVEY WAS COMPLETED AUGUST OF 2023. MANAGER/CHARLES PECKHAM FREY JR/SIGNATURE DATE 3. THIS PLAT COMPLIES WITH THE APPLICABLE STATE STATUTES AND ANY LOCAL ORDINANCES IN EFFECT ON THE DATE THAT THE SURVEY WAS COMPLETED. 4. THE MONUMENTS DEPICTED ON THIS PLAT ARE OF THE CHARACTER SHOWN, OCCUPY THE POSITIONS SHOWN, AND ARE OF SUFFICIENT NUMBER AND DURABILITY. MANAGER/DEBRA SIRI FREY/SIGNATURE DATE U.S. HWY 50 JON B. LODER ~ PLS 10842 VICINITY MAP N.T.S. UTILITY COMPANIES' CERTIFICATE: NOTARY PUBLIC CERTIFICATE: THE UTILITY EASEMENTS SHOWN ON THIS PLAT HAVE BEEN CHECKED, ACCEPTED AND APPROVED BY THE UNDERSIGNED CABLE TV AND PUBLIC UTILITY COMPANIES. **ENGINEER'S CERTIFICATE:** I, DEREK ZIMNEY, DO HEREBY CERTIFY THAT I HAVE EXAMINED THIS PARCEL MAP CONSISTING OF TWO (2) SHEETS AND THAT THE PROVISIONS AND ORDINANCES APPLICABLE HAVE BEEN COMPLIED WITH AND SOUTHWEST GAS CORPORATION NAME/TITLE (PRINT) DATE THAT I AM SATISFIED THAT THIS MAP IS TECHNICALLY CORRECT. ON THIS\_\_DAY OF\_\_\_\_\_, 20\_\_, PERSONALLY APPEARED BEFORE ME, A NOTARY PUBLIC IN AND FOR THE SAID STATE AND COUNTY,\_\_\_\_\_\_, PERSONALLY KNOWN TO ME OR PROVED TO ME ON THE BASIS OF SATISFACTORY EVIDENCE TO BE THE PERSON WHO EXECUTED THE ABOVE INSTRUMENT FOR THE PURPOSES HEREIN STATED. CITY ENGINEER/DEREK ZIMNEY/SIGNATURE DATE WITNESS MY HAND AND OFFICIAL SEAL. CC COMMUNICATIONS NAME/TITLE (PRINT) NOTARY PUBLIC CHARTER COMMUNICATIONS NAME/TITLE (PRINT) DATE CITY OF FALLON NAME/TITLE (PRINT) DATE CITY OF FALLON: APPROVED AND ACCEPTED BY THE CITY COUNCIL OF THE CITY OF FALLON, COUNTY OF CHURCHILL, STATE OF NEVADA. STATE OF \_\_\_\_\_ TITLE/PRINTED NAME/SIGNATURE DATE FIRE MARSHALL CERTIFICATE: ATTEST: ON THIS\_\_DAY OF\_\_\_\_\_, 20\_\_, PERSONALLY APPEARED BEFORE ME, A NOTARY PUBLIC IN AND FOR THE SAID STATE AND COUNTY,\_\_\_\_\_, PERSONALLY KNOWN TO ME AND FOR THE SAID STATE AND COUNTY, , PERSONALLY KNOWN TO ME OR PROVED TO ME ON THE BASIS OF SATISFACTORY EVIDENCE TO BE THE PERSON WHO EXECUTED THIS IS TO CERTIFY THAT I HAVE EXAMINED THIS PARCEL MAP AND I AM SATISFIED THAT IT CONPLIES WITHTEH CITYH OF FALLON FIRE CODE REQUIREMENTS. THE ABOVE INSTRUMENT FOR THE PURPOSES HEREIN STATED. TITLE/PRINTED NAME/SIGNATURE DATE WITNESS MY HAND AND OFFICIAL SEAL. TITLE/PRINTED NAME/SIGNATURE DATE NOTARY PUBLIC **COPIES NOTE:** IN ACCORDANCE WITH NEVADA REVISED STATUTES 247 AND 239, TO OBTAIN AN OFFICIAL COPY OF THIS MAP, CONTACT THE CHURCHILL COUNTY RECORDER. COUNTY CLERK-TREASURER CERTIFICATE: FILE NUMBER \_\_\_\_\_ PARCEL MAP THE UNDERSIGNED, ON BEHALF OF THE CHURCHILL COUNTY CLERK-TREASURER, DOES HEREBY CERTIFY FILED FOR RECORD AT THE REQUEST OF PONY EXPRESS STATIONS SERIES C 1) ALL PROPERTY TAXES ON THE LAND FOR THE FISCAL YEAR HAVE BEEN PAID 2) THERE ARE NO LIENS AGAINST ANY OF THE LANDS IN THE LAND DEVELOPMENT FOR UNPAID TAXES OF THE STATE, COUNTY, OR SPECIAL ASSESSMENT, AND ON THIS \_\_\_ DAY OF \_\_\_\_ OF LOT 1 AS SHOWN ON RECORD OF SURVEY DOCUMENT NO. 291099 3) THAT THE FULL AMOUNT OF ANY DEFERRED PROPERTY TAXES FOR THE CONVERSION OF THE LYING WITHIN THE SOUTH HALF