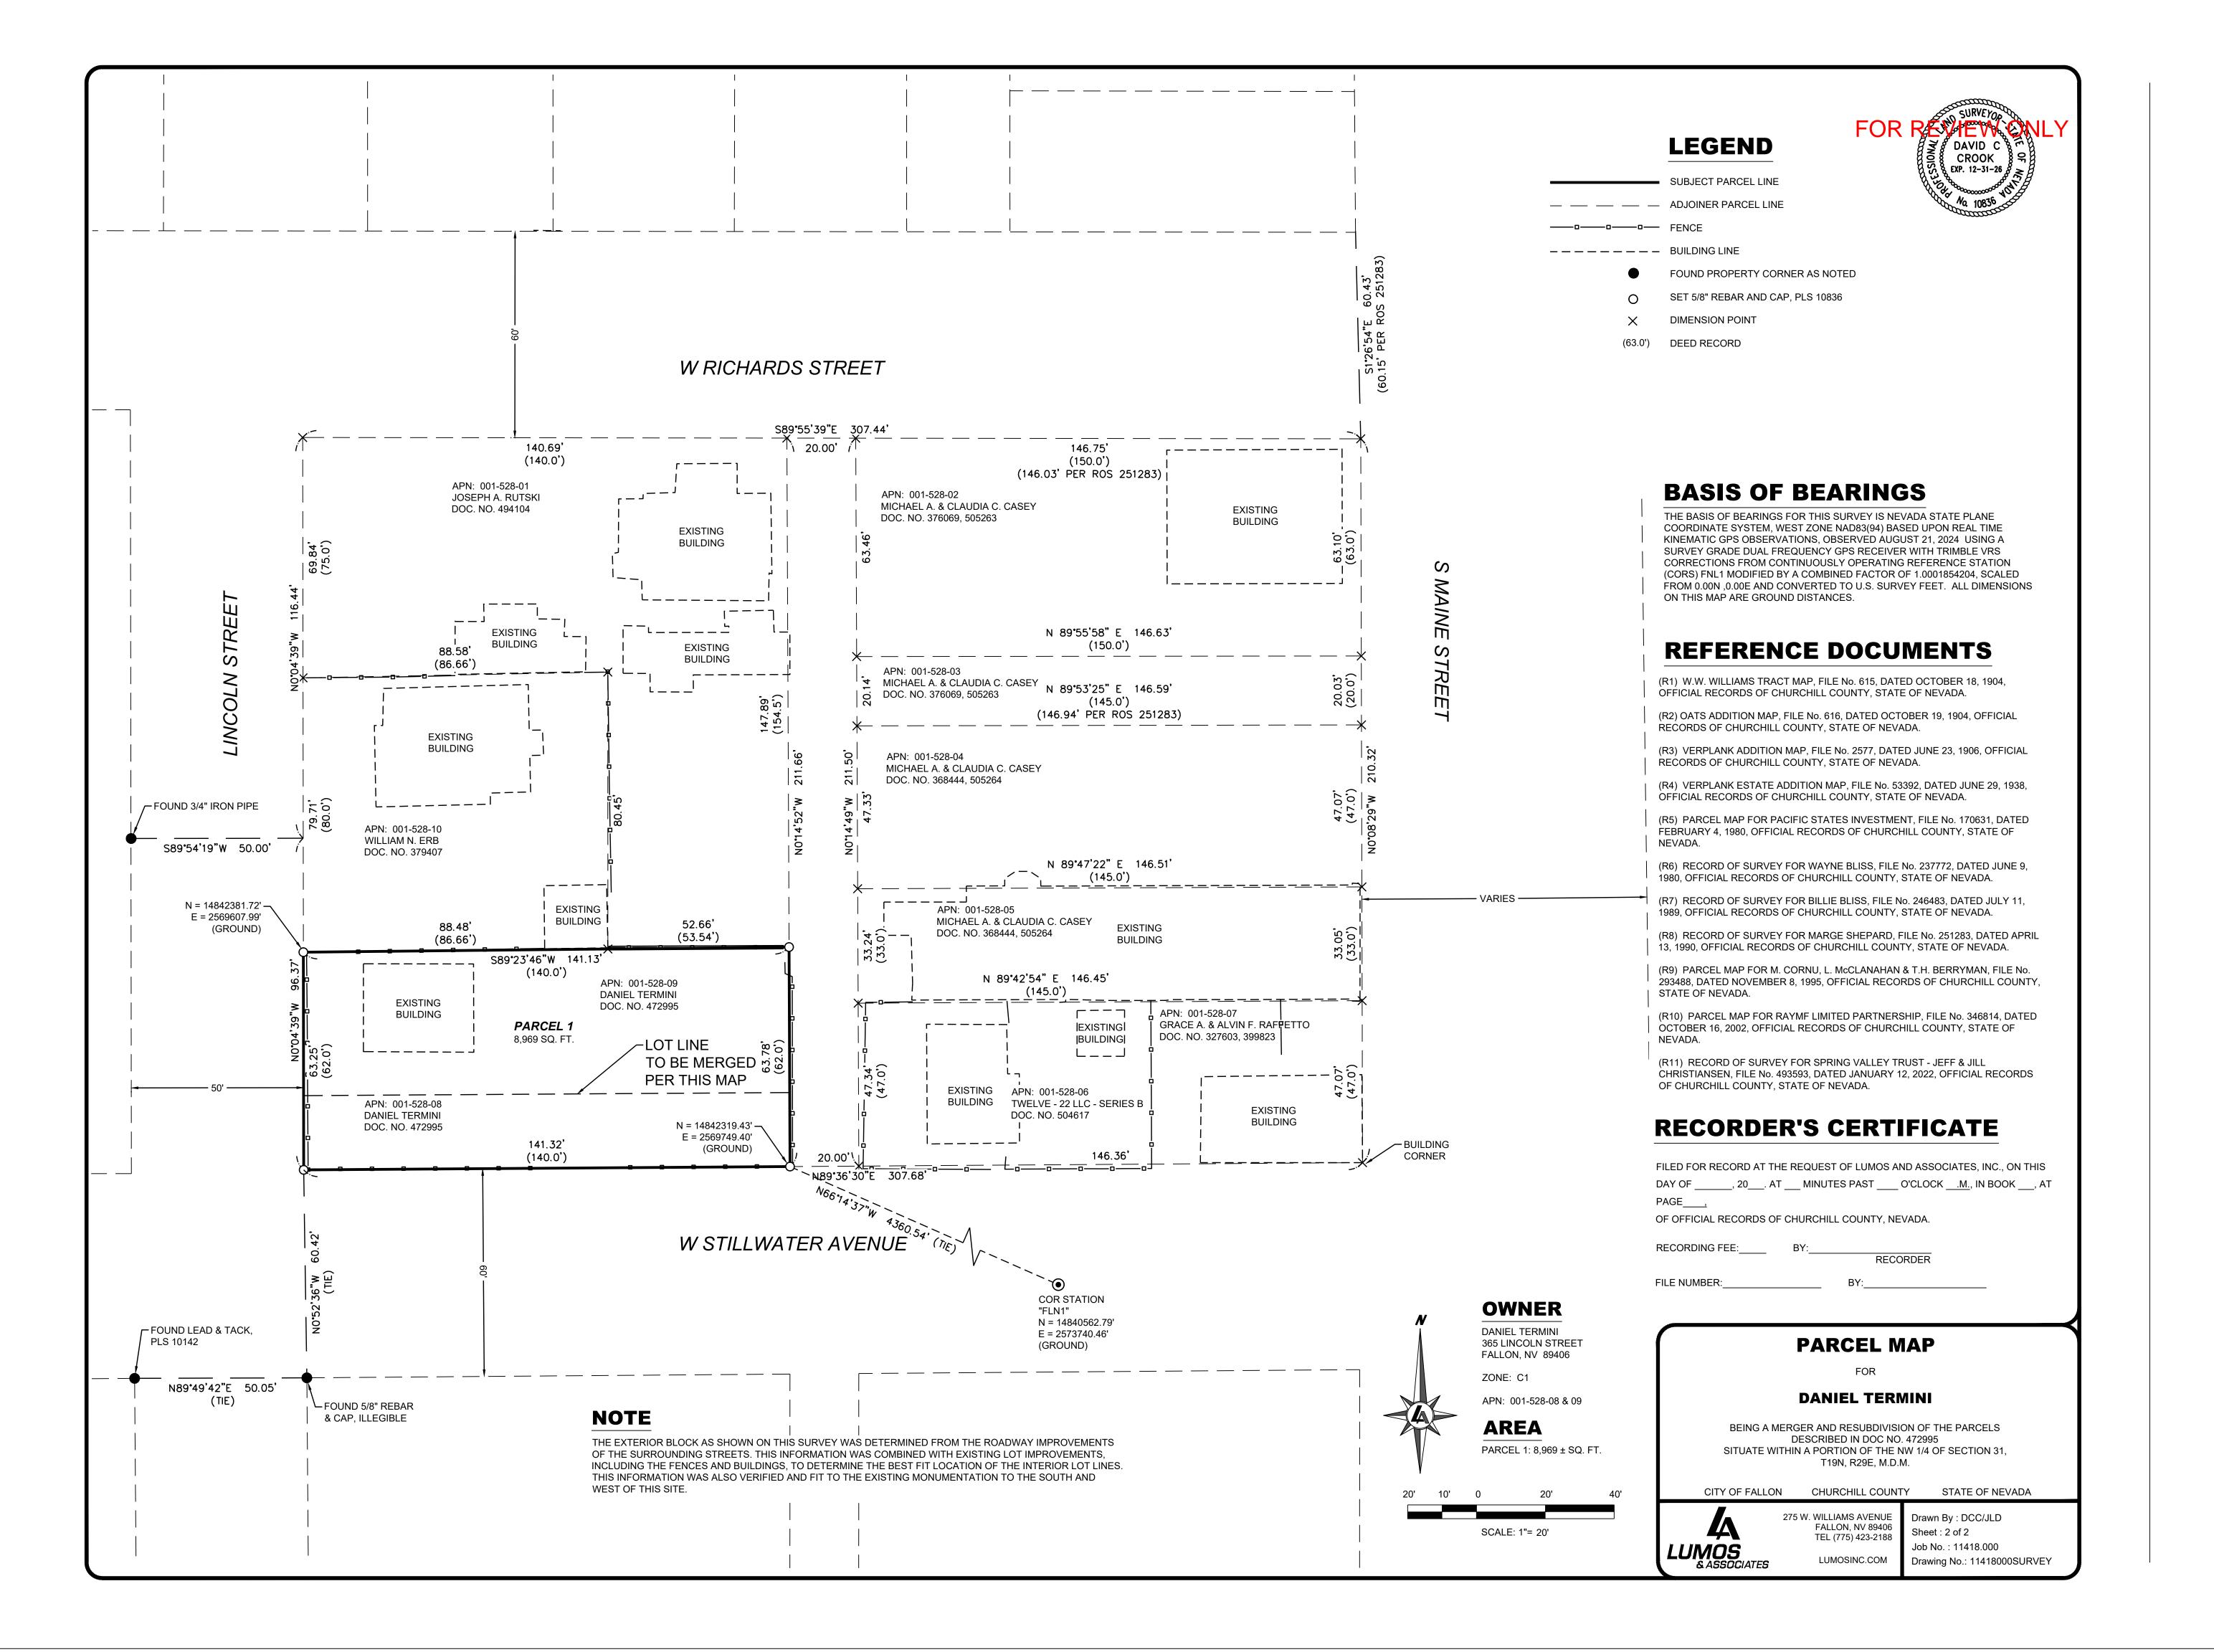

# **OWNER**

DANIEL TERMINI 365 LINCOLN STREET FALLON, NV 89406

ZONE: C1

APN: 001-528-08 & 09

### **AREA** PARCEL 1: 8,969 ± SQ. FT.

#### **PARCEL MAP**

#### DANIEL TERMINI

BEING A MERGER AND RESUBDIVISION OF THE PARCELS DESCRIBED IN DOC NO. 472995 SITUATE WITHIN A PORTION OF THE NW 1/4 OF SECTION 31, T19N, R29E, M.D.M.

CITY OF FALLON CHURCHILL COUNTY STATE OF NEVADA