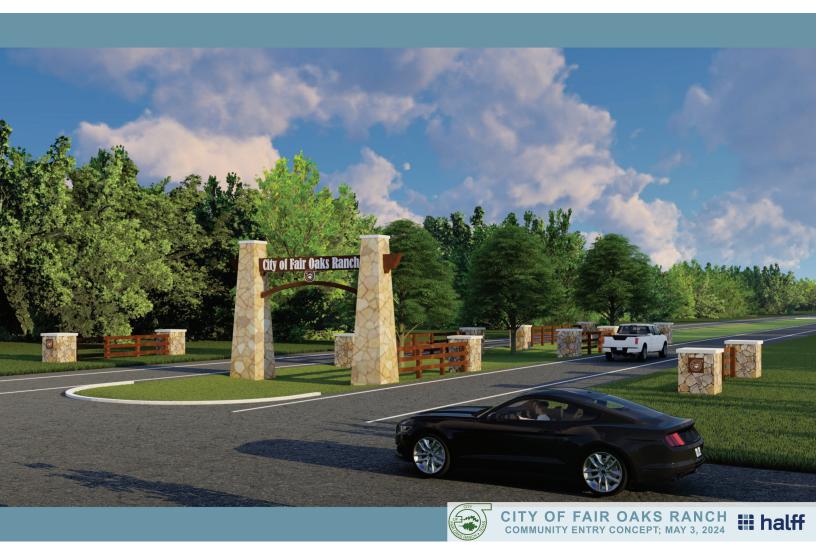

The Gateway Monument Project involves the construction of a masonry entry monument with decorative signage, metal beams, and an arched metal element. Additional enhancements include stone columns, electrical service, lighting, a concrete header curb, and landscaping with native vegetation. Collectively, these elements will serve to beautify the area, promote civic pride, and make Fair Oaks Ranch more attractive to residents, businesses, and visitors.

To support this funding request, we have included the following key attachments for your review:

- Grant Application: Comprehensive details about the project's scope, benefits, and funding request.
- Required Document Responses for questions 1-8 of the grant application.
- Construction Costs: An itemized cost breakdown from AAA Time Saver Services.
- Project Depictions: Design documents and visual representations of the planned monument, landscaping, and related features.
- Resolution 2024-28: A Resolution of the City Council of the City of Fair Oaks Ranch,
  Texas Authorizing Execution of an Agreement for Design Services of a Gateway
  Feature, Expenditure of the Required Funds, and Execution of All Applicable
  Documents by the City Manager and Directing the City Manager to Submit a Grant
  Application to the Municipal Development District.