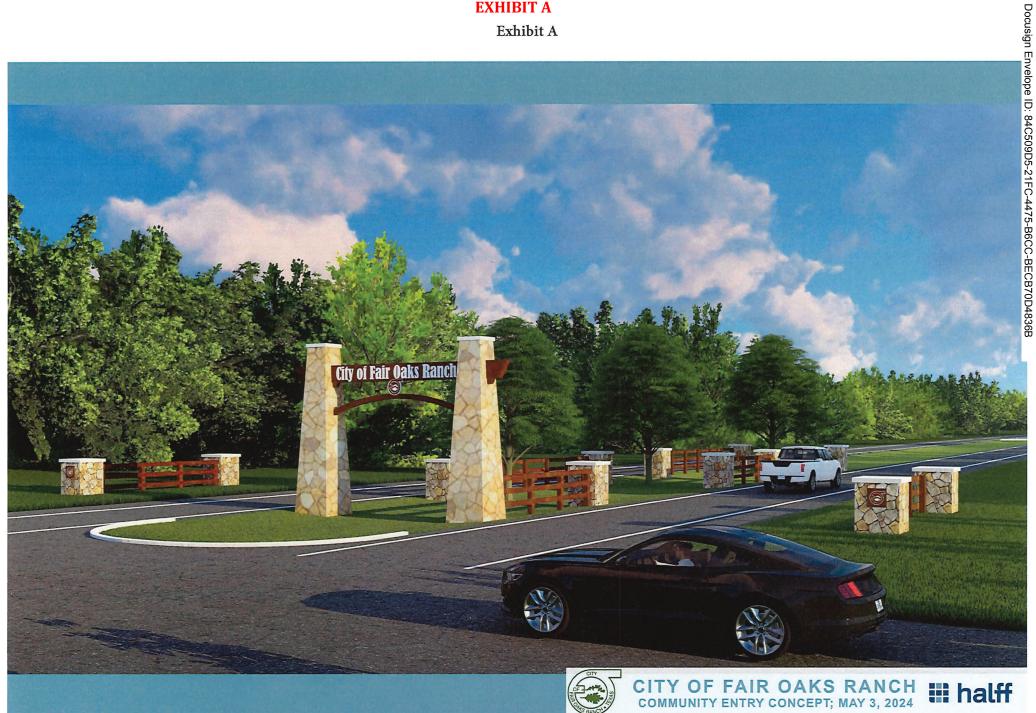

The Gateway Monument Project involves the construction of a masonry entry monument with decorative signage, metal beams, and an arched metal element. Additional enhancements include stone columns, electrical service, lighting, a concrete header curb, and landscaping with native vegetation. Collectively, these elements will serve to beautify the area, promote civic pride, and make Fair Oaks Ranch more attractive to residents, businesses, and visitors.

To support this funding request, we have included the following key attachments for your review:

- Grant Application: Comprehensive details about the project's scope, benefits, and funding request.
- Required Document Responses for questions 1-8 of the grant application.
- Construction Costs: An itemized cost breakdown from AAA Time Saver Services.
- Project Depictions: Design documents and visual representations of the planned monument, landscaping, and related features.
- Resolution 2024-28: A Resolution of the City Council of the City of Fair Oaks Ranch,
  Texas Authorizing Execution of an Agreement for Design Services of a Gateway
  Feature, Expenditure of the Required Funds, and Execution of All Applicable
  Documents by the City Manager and Directing the City Manager to Submit a Grant
  Application to the Municipal Development District.