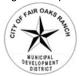

The Gateway Monument Project involves the construction of a masonry entry monument with decorative signage, metal beams, and an arched metal element. Additional enhancements include stone columns, electrical service, lighting, a concrete header curb, and landscaping with native vegetation. Collectively, these elements will serve to beautify the area, promote civic pride, and make Fair Oaks Ranch more attractive to residents, businesses, and visitors.

To support this funding request, we have included the following key attachments for your review:

- Grant Application: Comprehensive details about the project's scope, benefits, and funding request.
- Required Document Responses for questions 1-8 of the grant application.
- Construction Costs: An itemized cost breakdown from AAA Time Saver Services.
- Project Depictions: Design documents and visual representations of the planned monument, landscaping, and related features.
- Resolution 2024-28: A Resolution of the City Council of the City of Fair Oaks Ranch,
  Texas Authorizing Execution of an Agreement for Design Services of a Gateway
  Feature, Expenditure of the Required Funds, and Execution of All Applicable
  Documents by the City Manager and Directing the City Manager to Submit a Grant
  Application to the Municipal Development District.