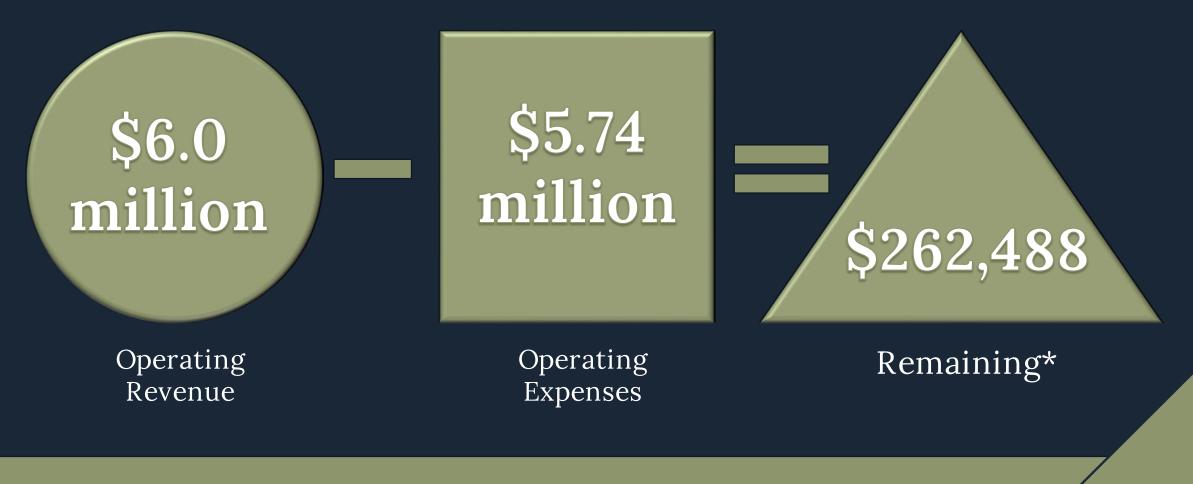

## **Operating Revenue and Expenses**

| Category                              | Water Utility | Wastewater<br>Utility | Total       |
|---------------------------------------|---------------|-----------------------|-------------|
| Operating Revenue                     | \$4,296,696   | \$1,713,153           | \$6,009,849 |
| Operating Expenses                    |               |                       |             |
| Personnel                             | 1,095,358     | 1,121,671             | 2,217,029   |
| Supplies, Maintenance, and Operations | 2,555,787     | 584,559               | 3,140,346   |
| Services                              | 315,786       | 74,200                | 389,986     |
| Total Operating Expenses              | 3,966,931     | 1,780,430             | 5,747,361   |
| Operating Income                      | \$329,765     | (\$67,277)            | \$262,488   |