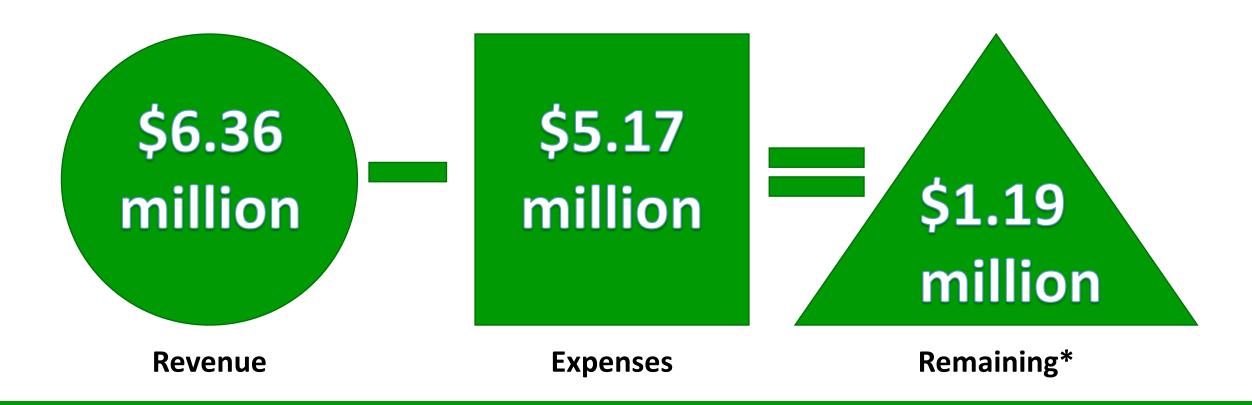

# Utility Fund Operating Revenue and Expenses

| Category                       | Water Fund  | Wastewater<br>Fund | Total       |
|--------------------------------|-------------|--------------------|-------------|
| Revenue                        | \$4,219,544 | \$2,143,652        | \$6,363,196 |
| Expenses                       |             |                    |             |
| Personnel                      | 1,017,439   | 1,000,279          | 2,017,718   |
| Supplies, Maintenance, and Ops | 2,434,359   | 539,032            | 2,973,390   |
| Services                       | 117,142     | 67,592             | 184,734     |
| Total Expenses                 | 3,568,940   | 1,606,903          | 5,175,842   |
| Operating Income               | \$650,604   | \$536,749          | \$1,187,354 |