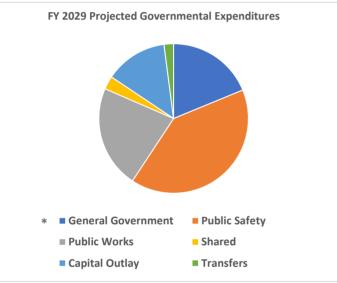

## **Baseline Scenario Dashboard**

\*General Government: Admin, City Sec, HR, Finance, IT and Municipal Court Shared: IT shared services and Non-Departmental shared

Public Works: Maintenance, Building Codes and Engineering