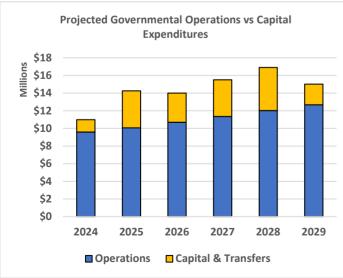

## FY 2024-29 Baseline Scenario Financial Plan by Program

|              |                              | 2024       | 2024       | 2025       | 2026       | 2027       | 2028       | 2029       |
|--------------|------------------------------|------------|------------|------------|------------|------------|------------|------------|
|              |                              | Budgeted   | Projected  |            |            |            |            |            |
| GENERAL FU   | ND                           |            |            |            |            |            |            |            |
| Beginning Fu | ınd Balance                  | 6,625,229  | 6,625,229  | 6,897,298  | 6,717,863  | 6,338,446  | 5,446,720  | 4,504,459  |
| Revenue      |                              |            |            |            |            |            |            |            |
|              | PROPERTY TAX                 | 6,600,557  | 6,758,557  | 7,001,806  | 7,245,385  | 7,497,481  | 7,758,390  | 8,028,422  |
|              | MIXED BEVERAGE               | 25,000     | 25,000     | 25,000     | 25,000     | 25,000     | 25,000     | 25,000     |
|              | SALES TAX                    | 1,675,071  | 1,774,246  | 1,742,074  | 1,811,757  | 1,884,227  | 1,959,596  | 2,037,980  |
|              | BANK/INVESTMENT INTEREST     | 450,000    | 550,000    | 270,000    | 162,000    | 164,430    | 166,896    | 169,400    |
|              | FRANCHISE FEES               | 740,685    | 755,685    | 749,283    | 760,522    | 771,930    | 783,509    | 795,262    |
|              | PERMITS                      | 209,075    | 259,580    | 250,711    | 254,472    | 258,289    | 262,163    | 266,096    |
|              | ANIMAL CONTROL               | 1,135      | 1,385      | 1,152      | 1,169      | 1,187      | 1,205      | 1,223      |
|              | FINES & FORFEITURES          | 176,465    | 196,665    | 179,165    | 181,852    | 184,580    | 187,349    | 190,159    |
|              | FEES & SERVICES              | 278,053    | 485,124    | 282,224    | 286,457    | 290,754    | 295,115    | 299,542    |
|              | MISCELLANEOUS                | 225,011    | 265,741    | 226,821    | 228,658    | 230,523    | 232,415    | 234,336    |
|              | SCHOOL CROSSING GUARD        | 10,665     | 13,165     | 10,825     | 10,987     | 11,152     | 11,319     | 11,489     |
|              | LEOSE PROCEEDS               | 1,850      | 4,234      | 1,850      | 1,850      | 1,850      | 1,850      | 1,850      |
|              | POLICE SEIZED PROCEEDS       | -          | -          | -          | -          | -          | -          | -          |
|              | Total Operating Revenue      | 10,393,567 | 11,089,381 | 10,740,911 | 10,970,110 | 11,321,402 | 11,684,808 | 12,060,758 |
| Transfer I   | ın                           |            |            |            |            |            |            |            |
|              | CAPITAL REPLACEMENT          | 272,500    | 272,500    | 379,408    | 317,012    | 207,060    | 250,951    | 254,134    |
|              | Total Revenue                | 10,666,067 | 11,361,881 | 11,120,319 | 11,287,122 | 11,528,462 | 11,935,759 | 12,314,893 |
|              | •                            |            |            |            |            |            |            |            |
| Expenditures | s by Program                 |            |            |            |            |            |            |            |
| -            | overnment                    |            |            |            |            |            |            |            |
|              | PERSONNEL                    | 1,562,762  | 1,336,411  | 1,667,173  | 1,742,492  | 1,821,237  | 1,903,563  | 1,989,634  |
|              | SUPPLIES & OPERATIONS        | 25,887     | 72,169     | 27,611     | 28,065     | 28,528     | 28,999     | 29,478     |
|              | PROFESSIONAL SERVICES        | 798,819    | 830,993    | 685,087    | 728,389    | 740,971    | 786,895    | 802,226    |
| Public Safe  |                              | ,-         |            | ,          | -,         | - ,-       | ,          |            |
|              | PERSONNEL                    | 3,059,742  | 2,888,798  | 3,260,613  | 3,405,256  | 3,556,456  | 3,714,511  | 3,879,735  |
|              | SUPPLIES & OPERATIONS        | 106,980    | 108,113    | 111,036    | 115,269    | 119,687    | 124,299    | 129,115    |
|              | PROFESSIONAL SERVICES        | 942,346    | 951,946    | 1,003,579  | 1,268,666  | 1,534,838  | 1,802,148  | 2,070,652  |
| Public Wo    |                              | ,          | ,          |            | . ,        | , ,        |            |            |
|              | PERSONNEL                    | 1,424,460  | 1,329,780  | 1,518,345  | 1,586,764  | 1,658,298  | 1,733,090  | 1,811,288  |
|              | SUPPLIES & OPERATIONS        | 1,022,908  | 1,094,983  | 1,175,804  | 1,179,393  | 1,183,077  | 1,186,859  | 1,190,743  |
|              | PROFESSIONAL SERVICES        | 314,938    | 315,388    | 282,711    | 294,958    | 307,781    | 321,207    | 335,267    |
| Shared Ser   |                              | ,          | ,          | - ,        | ,          | , ,        | , ,        |            |
|              | PERSONNEL                    | -          |            | -          | -          | _          | -          | -          |
|              | SUPPLIES & OPERATIONS        | 4,100      | 4,100      | 4,172      | 4,245      | 4,320      | 4,397      | 4,475      |
|              | PROFESSIONAL SERVICES        | 332,828    | 321,243    | 327,263    | 338,992    | 401,214    | 413,953    | 427,233    |
|              |                              | ,0         | ,          | ,3         | ,          |            | -,         | ,          |
|              | Total Operating Expenditures | 9,595,770  | 9,253,924  | 10,063,394 | 10,692,489 | 11,356,406 | 12,019,921 | 12,669,846 |

|                                   | 2024<br>Budgeted | 2024<br>Projected | 2025       | 2026       | 2027       | 2028       | 2029        |
|-----------------------------------|------------------|-------------------|------------|------------|------------|------------|-------------|
| GENERAL FUND                      |                  |                   |            |            |            |            |             |
| Capital Outlay                    |                  |                   |            |            |            |            |             |
| GENERAL GOVERNMENT                | 20,626           | 20,048            | 27,000     | 22,050     | 23,153     | 24,310     | 25,526      |
| PUBLIC SAFETY                     | 247,985          | 384,542           | 150,000    | 153,000    | 156,060    | 159,181    | 162,365     |
| PUBLIC WORKS                      | 245,500          | 315,827           | 229,408    | 164,012    | 51,000     | 91,769     | 91,769      |
| SHARED SERVICES                   | -                | -                 | -          | -          | -          | -          | -           |
| Transfers Out                     |                  |                   |            |            |            |            |             |
| TRANSFER TO CAP IMP FUND          | 813,526          | 813,526           | 519,444    | 324,480    | 523,062    | 272,331    | 493,853     |
| TRANSFER TO VEH/EQUIP FUND        | 301,945          | 301,945           | 310,508    | 310,508    | 310,508    | 310,508    | 310,508     |
| Total Expenditures                | 11,225,352       | 11,089,813        | 11,299,754 | 11,666,539 | 12,420,188 | 12,878,021 | 13,753,866  |
| Excess (deficiency) of revenues   | (559,285)        | 272,069           | (179,435)  | (379,417)  | (891,726)  | (942,262)  | (1,438,974) |
| over (under) expenditures         |                  |                   |            |            |            |            |             |
| Ending Fund Balance               | 6,065,944        | 6,897,298         | 6,717,863  | 6,338,446  | 5,446,720  | 4,504,459  | 3,065,485   |
| Non-Spendable                     | 77,024           | 77,024            | 77,024     | 77,024     | 77,024     | 77,024     | 77,024      |
| Restricted Reserves               | 123,638          | 123,638           | 128,387    | 128,387    | 128,387    | 128,387    | 128,387     |
| Tree Mitigation and Legal Reserve | 209,600          | 209,600           | 209,600    | 209,600    | 209,600    | 209,600    | 209,600     |
| Unallocated Reserve Balance       | •                | ,                 | •          | •          | 203,000    | 205,000    | 209,000     |
|                                   | 967,563          | 1,798,917         | 1,270,000  | 580,000    | -          | 4 000 440  | -           |
| Operating Reserve Balance         | 4,688,119        | 4,688,119         | 5,032,852  | 5,343,435  | 5,031,709  | 4,089,448  | 2,650,474   |
| Percent of Operating Expenditures | 48.9%            | 50.7%             | 50.0%      | 50.0%      | 44.3%      | 34.0%      | 20.9%       |