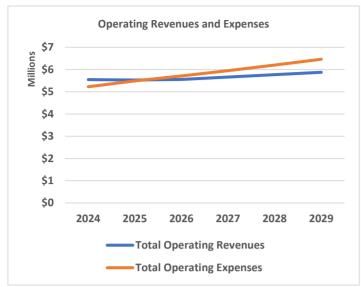

rease in water residential

2% increase in wastewater residential

45% decrease in investment interest revenue over 5 years

## **Expenditures**

2.5% increase in wages for employee merit

4.4% Cost of Living Adjustment (COLA) first year, 2.0% each year after

5% increase in health insurance costs

5% increase in GBRA fees

5% increase in software subscriptions

5% increase in facility and engineering contracts

2% increase in all other costs

No new employees throughout the forecast period

No new capital or strategic projects funding

Assumes life-cycle replacements funded by the Equipment Replacement Fund, and \$25,000/yr of new equipment for water and \$25,000/yr for wastewater

Assumes \$10,000 operational capital for water and wastewater each year

## **Utility Baseline Dashboard**











## FY 2024-29 Utility Fund Financial Plan by Program

|                                     | 2024<br>Budgeted      | 2024<br>Projected | 2025      | 2026      | 2027      | 2028      | 2029      |
|-------------------------------------|-----------------------|-------------------|-----------|-----------|-----------|-----------|-----------|
| UTILITY FUND                        |                       |                   |           |           |           |           |           |
|                                     |                       |                   |           |           |           |           |           |
| Water Revenue                       | 2 442 404             | 2.562.404         | 2 475 607 | 2.540.404 | 2 606 550 | 2 672 070 | 2 742 504 |
| WATER SERVICE