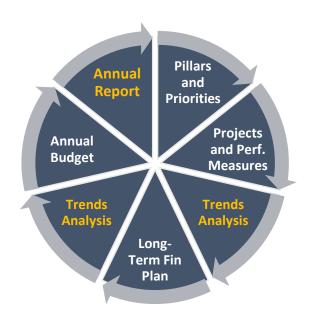

ncial plan that links long-term policies and plans directly to the annual budget. The plan projects revenues, expenditures and other factors that will have impacts on our financial health given specified assumptions. This five-year financial plan will help staff address the long-term objectives and priorities set forth by the City Council and provide a guide for future decision making. This planning model looks at future trends, assesses areas of potential trouble, and helps the City develop tools to achieve our goals and vision while maintaining our fiscal health.

The Baseline Scenario estimates future revenues and expenditure trends using assumptions with high probability and likelihood. The basis for this model is the FY 2023-24 Adopted Budget less one-time revenues and expenditures.



Figure 1: Planning and Budgeting Cycle

#### Scenarios

This model can generate alternative scenarios by taking the baseline and adding a variety of "what if" assumptions such as amending the capital improvements plan (CIP), incorporating debt for high-priority projects, adding new programs, and adjusting for inflation, salary and benefits changes, and more. The more reasonable or likely the assumption, the more useful the scenario will be for future planning.

This planning model is not a static document. It will be updated regularly, and the assumptions will shift with the economic and programmatic trends that impact our revenues and expenditures. The model is not meant to predict exactly what will happen in the future. However, it is intended to provide an outcome given a certain set