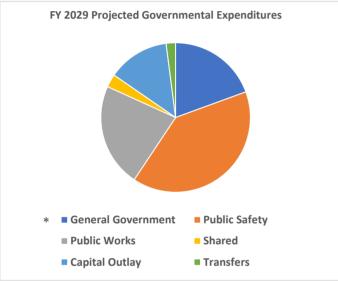

## **Baseline Scenario Dashboard**

\*General Government: Admin, City Sec, HR, Finance, IT and Municipal Court Shared: IT shared services and Non-Departmental shared

Public Works: Maintenance, Building Codes and Engineering