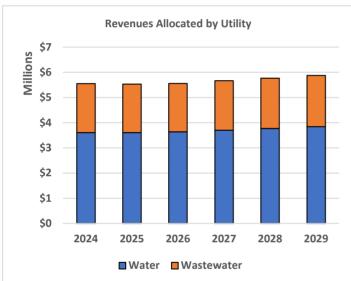

#### Revenue

- 2.0% increase in residential water revenue each year
- 2.0% increase in residential wastewater revenue each year
- Other operational revenue sources increase 1.5% per year
- 45% decrease in investment interest revenue over 5 years