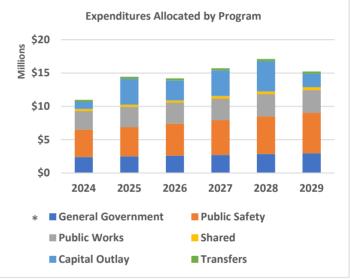

## **Baseline Scenario Dashboard**

\*General Government: Admin, City Sec, HR, Finance, IT and Municipal Court Shared: IT shared services and Non-Departmental shared

Public Works: Maintenance, Building Codes and Engineering

## FY 2024-29 Baseline Scenario Financial Plan by Program

|              |                              | 2024       | 2024       | 2025       | 2026       | 2027       | 2028       | 2029       |
|--------------|------------------------------|------------|------------|------------|------------|------------|------------|------------|
|              |                              | Budgeted   | Projected  |            |            |            |            |            |
| GENERAL FU   | ND                           |            |            |            |            |            |            |            |
| Beginning Fu | ınd Balance                  | 6,625,229  | 6,625,229  | 6,897,298  | 6,717,863  | 6,338,446  | 5,446,720  | 4,504,459  |
| Revenue      |                              |            |            |            |            |            |            |            |
|              | PROPERTY TAX                 | 6,600,557  | 6,758,557  | 7,001,806  | 7,245,385  | 7,497,481  | 7,758,390  | 8,028,422  |
|              | MIXED BEVERAGE               | 25,000     | 25,000     | 25,000     | 25,000     | 25,000     | 25,000     | 25,000     |
|              | SALES TAX                    | 1,675,071  | 1,774,246  | 1,742,074  | 1,811,757  | 1,884,227  | 1,959,596  | 2,037,980  |
|              | BANK/INVESTMENT INTEREST     | 450,000    | 550,000    | 270,000    | 162,000    | 164,430    | 166,896    | 169,400    |
|              | FRANCHISE FEES               | 740,685    | 755,685    | 749,283    | 760,522    | 771,930    | 783,509    | 795,262    |
|              | PERMITS                      | 209,075    | 259,580    | 250,711    | 254,472    | 258,289    | 262,163    | 266,096    |
|              | ANIMAL CONTROL               | 1,135      | 1,385      | 1,152      | 1,169      | 1,187      | 1,205      | 1,223      |
|              | FINES & FORFEITURES          | 176,465    | 196,665    | 179,165    | 181,852    | 184,580    | 187,349    | 190,159    |
|              | FEES & SERVICES              | 278,053    | 485,124    | 282,224    | 286,457    | 290,754    | 295,115    | 299,542    |
|              | MISCELLANEOUS                | 225,011    | 265,741    | 226,821    | 228,658    | 230,523    | 232,415    | 234,336    |
|              | SCHOOL CROSSING GUARD        | 10,665     | 13,165     | 10,825     | 10,987     | 11,152     | 11,319     | 11,489     |
|              | LEOSE PROCEEDS               | 1,850      | 4,234      | 1,850      | 1,850      | 1,850      | 1,850      | 1,850      |
|              | POLICE SEIZED PROCEEDS       | -          | -          | -          | -          | -          | -          | -          |
|              | Total Operating Revenue      | 10,393,567 | 11,089,381 | 10,740,911 | 10,970,110 | 11,321,402 | 11,684,808 | 12,060,758 |
| Transfer I   | ın                           |            |            |            |            |            |            |            |
|              | CAPITAL REPLACEMENT          | 272,500    | 272,500    | 379,408    | 317,012    | 207,060    | 250,951    | 254,134    |
|              | Total Revenue                | 10,666,067 | 11,361,881 | 11,120,319 | 11,287,122 | 11,528,462 | 11,935,759 | 12,314,893 |
|              | •                            |            |            |            |            |            |            |            |
| Expenditures | s by Program                 |            |            |            |            |            |            |            |
| -            | overnment                    |            |            |            |            |            |            |            |
|              | PERSONNEL                    | 1,562,762  | 1,336,411  | 1,667,173  | 1,742,492  | 1,821,237  | 1,903,563  | 1,989,634  |
|              | SUPPLIES & OPERATIONS        | 25,887     | 72,169     | 27,611     | 28,065     | 28,528     | 28,999     | 29,478     |
|              | PROFESSIONAL SERVICES        | 798,819    | 830,993    | 685,087    | 728,389    | 740,971    | 786,895    | 802,226    |
| Public Safe  |                              | ,-         |            | ,          | -,         | - ,-       | ,          |            |
|              | PERSONNEL                    | 3,059,742  | 2,888,798  | 3,260,613  | 3,405,256  | 3,556,456  | 3,714,511  | 3,879,735  |
|              | SUPPLIES & OPERATIONS        | 106,980    | 108,113    | 111,036    | 115,269    | 119,687    | 124,299    | 129,115    |
|              | PROFESSIONAL SERVICES        | 942,346    | 951,946    | 1,003,579  | 1,268,666  | 1,534,838  | 1,802,148  | 2,070,652  |
| Public Wo    |                              | ,          | ,          |            | . ,        | , ,        |            |            |
|              | PERSONNEL                    | 1,424,460  | 1,329,780  | 1,518,345  | 1,586,764  | 1,658,298  | 1,733,090  | 1,811,288  |
|              | SUPPLIES & OPERATIONS        | 1,022,908  | 1,094,983  | 1,175,804  | 1,179,393  | 1,183,077  | 1,186,859  | 1,190,743  |
|              | PROFESSIONAL SERVICES        | 314,938    | 315,388    | 282,711    | 294,958    | 307,781    | 321,207    | 335,267    |
| Shared Ser   |                              | ,          | ,          | - ,        | ,          | , ,        | , ,        |            |
|              | PERSONNEL                    | -          |            | -          | -          | _          | -          | -          |
|              | SUPPLIES & OPERATIONS        | 4,100      | 4,100      | 4,172      | 4,245      | 4,320      | 4,397      | 4,475      |
|              | PROFESSIONAL SERVICES        | 332,828    | 321,243    | 327,263    | 338,992    | 401,214    | 413,953    | 427,233    |
|              |                              | ,0         | ,          | ,3         | ,          |            | -,         | ,          |
|              | Total Operating Expenditures | 9,595,770  | 9,253,924  | 10,063,394 | 10,692,489 | 11,356,406 | 12,019,921 | 12,669,846 |