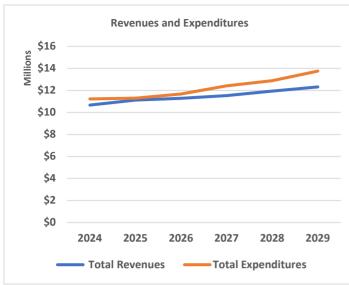

## FY 2024-29 Baseline Scenario Financial Plan by Program

|              |                              | 2024       | 2024       | 2025       | 2026       | 2027       | 2028       | 2029       |
|--------------|------------------------------|------------|------------|------------|------------|------------|------------|------------|
|              |                              | Budgeted   | Projected  |            |            |            |            |            |
| GENERAL FU   | ND                           |            |            |            |            |            |            |            |
| Beginning Fu | ınd Balance                  | 6,625,229  | 6,625,229  | 6,897,298  | 6,717,863  | 6,338,446  | 5,446,720  | 4,504,459  |
| Revenue      |                              |            |            |            |            |            |            |            |
|              | PROPERTY TAX                 | 6,600,557  | 6,758,557  | 7,001,806  | 7,245,385  | 7,497,481  | 7,758,390  | 8,028,422  |
|              | MIXED BEVERAGE               | 25,000     | 25,000     | 25,000     | 25,000     | 25,000     | 25,000     | 25,000     |
|              | SALES TAX                    | 1,675,071  | 1,774,246  | 1,742,074  | 1,811,757  | 1,884,227  | 1,959,596  | 2,037,980  |
|              | BANK/INVESTMENT INTEREST     | 450,000    | 550,000    | 270,000    | 162,000    | 164,430    | 166,896    | 169,400    |
|              | FRANCHISE FEES               | 740,685    | 755,685    | 749,283    | 760,522    | 771,930    | 783,509    | 795,262    |
|              | PERMITS                      | 209,075    | 259,580    | 250,711    | 254,472    | 258,289    | 262,163    | 266,096    |
|              | ANIMAL CONTROL               | 1,135      | 1,385      | 1,152      | 1,169      | 1,187      | 1,205      | 1,223      |
|              | FINES & FORFEITURES          | 176,465    | 196,665    | 179,165    | 181,852    | 184,580    | 187,349    | 190,159    |
|              | FEES & SERVICES              | 278,053    | 485,124    | 282,224    | 286,457    | 290,754    | 295,115    | 299,542    |
|              | MISCELLANEOUS                | 225,011    | 265,741    | 226,821    | 228,658    | 230,523    | 232,415    | 234,336    |
|              | SCHOOL CROSSING GUARD        | 10,665     | 13,165     | 10,825     | 10,987     | 11,152     | 11,319     | 11,489     |
|              | LEOSE PROCEEDS               | 1,850      | 4,234      | 1,850      | 1,850      | 1,850      | 1,850      | 1,850      |
|              | POLICE SEIZED PROCEEDS       | -          | -          | -          | -          | -          | -          | -          |
|              | Total Operating Revenue      | 10,393,567 | 11,089,381 | 10,740,911 | 10,970,110 | 11,321,402 | 11,684,808 | 12,060,758 |
| Transfer I   | ın                           |            |            |            |            |            |            |            |
|              | CAPITAL REPLACEMENT          | 272,500    | 272,500    | 379,408    | 317,012    | 207,060    | 250,951    | 254,134    |
|              | Total Revenue                | 10,666,067 | 11,361,881 | 11,120,319 | 11,287,122 | 11,528,462 | 11,935,759 | 12,314,893 |
|              | •                            |            |            |            |            |            |            |            |
| Expenditures | s by Program                 |            |            |            |            |            |            |            |
| -            | overnment                    |            |            |            |            |            |            |            |
|              | PERSONNEL                    | 1,562,762  | 1,336,411  | 1,667,173  | 1,742,492  | 1,821,237  | 1,903,563  | 1,989,634  |
|              | SUPPLIES & OPERATIONS        | 25,887     | 72,169     | 27,611     | 28,065     | 28,528     | 28,999     | 29,478     |
|              | PROFESSIONAL SERVICES        | 798,819    | 830,993    | 685,087    | 728,389    | 740,971    | 786,895    | 802,226    |
| Public Safe  |                              | ,-         |            | ,          | -,         | - ,-       | ,          |            |
|              | PERSONNEL                    | 3,059,742  | 2,888,798  | 3,260,613  | 3,405,256  | 3,556,456  | 3,714,511  | 3,879,735  |
|              | SUPPLIES & OPERATIONS        | 106,980    | 108,113    | 111,036    | 115,269    | 119,687    | 124,299    | 129,115    |
|              | PROFESSIONAL SERVICES        | 942,346    | 951,946    | 1,003,579  | 1,268,666  | 1,534,838  | 1,802,148  | 2,070,652  |
| Public Wo    |                              | ,          | ,          |            | . ,        | , ,        |            |            |
|              | PERSONNEL                    | 1,424,460  | 1,329,780  | 1,518,345  | 1,586,764  | 1,658,298  | 1,733,090  | 1,811,288  |
|              | SUPPLIES & OPERATIONS        | 1,022,908  | 1,094,983  | 1,175,804  | 1,179,393  | 1,183,077  | 1,186,859  | 1,190,743  |
|              | PROFESSIONAL SERVICES        | 314,938    | 315,388    | 282,711    | 294,958    | 307,781    | 321,207    | 335,267    |
| Shared Ser   |                              | ,          | ,          | - ,        | ,          | , ,        | , ,        |            |
|              | PERSONNEL                    | -          |            | -          | -          | _          | -          | -          |
|              | SUPPLIES & OPERATIONS        | 4,100      | 4,100      | 4,172      | 4,245      | 4,320      | 4,397      | 4,475      |
|              | PROFESSIONAL SERVICES        | 332,828    | 321,243    | 327,263    | 338,992    | 401,214    | 413,953    | 427,233    |
|              |                              | ,0         | ,          | ,3         | ,          |            | -,         | ,          |
|              | Total Operating Expenditures | 9,595,770  | 9,253,924  | 10,063,394 | 10,692,489 | 11,356,406 | 12,019,921 | 12,669,846 |

|                                   | 2024<br>Budgeted | 2024<br>Projected | 2025       | 2026       | 2027       | 2028       | 2029        |
|-----------------------------------|------------------|-------------------|------------|------------|------------|------------|-------------|
| GENERAL FUND                      |                  |                   |            |            |            |            |             |
| Capital Outlay                    |                  |                   |            |            |            |            |             |
| GENERAL GOVERNMENT                | 20,626           | 20,048            | 27,000     | 22,050     | 23,153     | 24,310     | 25,526      |
| PUBLIC SAFETY                     | 247,985          | 384,542           | 150,000    | 153,000    | 156,060    | 159,181    | 162,365     |
| PUBLIC WORKS                      | 245,500          | 315,827           | 229,408    | 164,012    | 51,000     | 91,769     | 91,769      |
| SHARED SERVICES                   | -                | -                 | -          | -          | -          | -          | -           |
| Transfers Out                     |                  |                   |            |            |            |            |             |
| TRANSFER TO CAP IMP FUND          | 813,526          | 813,526           | 519,444    | 324,480    | 523,062    | 272,331    | 493,853     |
| TRANSFER TO VEH/EQUIP FUND        | 301,945          | 301,945           | 310,508    | 310,508    | 310,508    | 310,508    | 310,508     |
| Total Expenditures                | 11,225,352       | 11,089,813        | 11,299,754 | 11,666,539 | 12,420,188 | 12,878,021 | 13,753,866  |
| Excess (deficiency) of revenues   | (559,285)        | 272,069           | (179,435)  | (379,417)  | (891,726)  | (942,262)  | (1,438,974) |
| over (under) expenditures         |                  |                   |            |            |            |            |             |
| Ending Fund Balance               | 6,065,944        | 6,897,298         | 6,717,863  | 6,338,446  | 5,446,720  | 4,504,459  | 3,065,485   |
| Non-Spendable                     | 77,024           | 77,024            | 77,024     | 77,024     | 77,024     | 77,024     | 77,024      |
| Restricted Reserves               | 123,638          | 123,638           | 128,387    | 128,387    | 128,387    | 128,387    | 128,387     |
| Tree Mitigation and Legal Reserve | 209,600          | 209,600           | 209,600    | 209,600    | 209,600    | 209,600    | 209,600     |
| Unallocated Reserve Balance       | •                | ,                 | •          | •          | 203,000    | 205,000    | 209,000     |
|                                   | 967,563          | 1,798,917         | 1,270,000  | 580,000    | -          | 4 000 440  | -           |
| Operating Reserve Balance         | 4,688,119        | 4,688,119         | 5,032,852  | 5,343,435  | 5,031,709  | 4,089,448  | 2,650,474   |
| Percent of Operating Expenditures | 48.9%            | 50.7%             | 50.0%      | 50.0%      | 44.3%      | 34.0%      | 20.9%       |