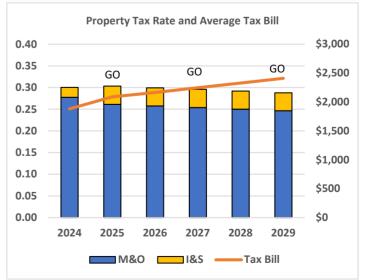

## **Baseline Scenario Dashboard**

\*General Government: Admin, City Sec, HR, Finance, IT and Municipal Court Shared: IT shared services and Non-Departmental shared

Public Works: Maintenance, Building Codes and Engineering

## FY 2024-29 Baseline Scenario Financial Plan by Program

|              |                              | 2024       | 2024       | 2025       | 2026       | 2027       | 2028       | 2029       |
|--------------|------------------------------|------------|------------|------------|------------|------------|------------|------------|
|              |                              | Budgeted   | Projected  |            |            |            |            |            |
| GENERAL FU   | ND                           |            |            |            |            |            |            |            |
| Beginning Fu | ınd Balance                  | 6,625,229  | 6,625,229  | 6,897,298  | 6,717,863  | 6,338,446  | 5,446,720  | 4,504,459  |
| Revenue      |                              |            |            |            |            |            |            |            |
|              | PROPERTY TAX                 | 6,600,557  | 6,758,557  | 7,001,806  | 7,245,385  | 7,497,481  | 7,758,390  | 8,028,422  |
|              | MIXED BEVERAGE               | 25,000     | 25,000     | 25,000     | 25,000     | 25,000     | 25,000     | 25,000     |
|              | SALES TAX                    | 1,675,071  | 1,774,246  | 1,742,074  | 1,811,757  | 1,884,227  | 1,959,596  | 2,037,980  |
|              | BANK/INVESTMENT INTEREST     | 450,000    | 550,000    | 270,000    | 162,000    | 164,430    | 166,896    | 169,400    |
|              | FRANCHISE FEES               | 740,685    | 755,685    | 749,283    | 760,522    | 771,930    | 783,509    | 795,262    |
|              | PERMITS                      | 209,075    | 259,580    | 250,711    | 254,472    | 258,289    | 262,163    | 266,096    |
|              | ANIMAL CONTROL               | 1,135      | 1,385      | 1,152      | 1,169      | 1,187      | 1,205      | 1,223      |
|              | FINES & FORFEITURES          | 176,465    | 196,665    | 179,165    | 181,852    | 184,580    | 187,349    | 190,159    |
|              | FEES & SERVICES              | 278,053    | 485,124    | 282,224    | 286,457    | 290,754    | 295,115    | 299,542    |
|              | MISCELLANEOUS                | 225,011    | 265,741    | 226,821    | 228,658    | 230,523    | 232,415    | 234,336    |
|              | SCHOOL CROSSING GUARD        | 10,665     | 13,165     | 10,825     | 10,987     | 11,152     | 11,319     | 11,489     |
|              | LEOSE PROCEEDS               | 1,850      | 4,234      | 1,850      | 1,850      | 1,850      | 1,850      | 1,850      |
|              | POLICE SEIZED PROCEEDS       | -          | -          | -          | -          | -          | -          | -          |
|              | Total Operating Revenue      | 10,393,567 | 11,089,381 | 10,740,911 | 10,970,110 | 11,321,402 | 11,684,808 | 12,060,758 |
| Transfer I   | ın                           |            |            |            |            |            |            |            |
|              | CAPITAL REPLACEMENT          | 272,500    | 272,500    | 379,408    | 317,012    | 207,060    | 250,951    | 254,134    |
|              | Total Revenue                | 10,666,067 | 11,361,881 | 11,120,319 | 11,287,122 | 11,528,462 | 11,935,759 | 12,314,893 |
|              | •                            |            |            |            |            |            |            |            |
| Expenditures | s by Program                 |            |            |            |            |            |            |            |
| -            | overnment                    |            |            |            |            |            |            |            |
|              | PERSONNEL                    | 1,562,762  | 1,336,411  | 1,667,173  | 1,742,492  | 1,821,237  | 1,903,563  | 1,989,634  |
|              | SUPPLIES & OPERATIONS        | 25,887     | 72,169     | 27,611     | 28,065     | 28,528     | 28,999     | 29,478     |
|              | PROFESSIONAL SERVICES        | 798,819    | 830,993    | 685,087    | 728,389    | 740,971    | 786,895    | 802,226    |
| Public Safe  |                              | ,-         |            | ,          | -,         | - ,-       | ,          |            |
|              | PERSONNEL                    | 3,059,742  | 2,888,798  | 3,260,613  | 3,405,256  | 3,556,456  | 3,714,511  | 3,879,735  |
|              | SUPPLIES & OPERATIONS        | 106,980    | 108,113    | 111,036    | 115,269    | 119,687    | 124,299    | 129,115    |
|              | PROFESSIONAL SERVICES        | 942,346    | 951,946    | 1,003,579  | 1,268,666  | 1,534,838  | 1,802,148  | 2,070,652  |
| Public Wo    |                              | ,          | ,          |            | . ,        | , ,        |            |            |
|              | PERSONNEL                    | 1,424,460  | 1,329,780  | 1,518,345  | 1,586,764  | 1,658,298  | 1,733,090  | 1,811,288  |
|              | SUPPLIES & OPERATIONS        | 1,022,908  | 1,094,983  | 1,175,804  | 1,179,393  | 1,183,077  | 1,186,859  | 1,190,743  |
|              | PROFESSIONAL SERVICES        | 314,938    | 315,388    | 282,711    | 294,958    | 307,781    | 321,207    | 335,267    |
| Shared Ser   |                              | ,          | ,          | - ,        | ,          | , ,        | , ,        |            |
|              | PERSONNEL                    | -          |            | -          | -          | _          | -          | -          |
|              | SUPPLIES & OPERATIONS        | 4,100      | 4,100      | 4,172      | 4,245      | 4,320      | 4,397      | 4,475      |
|              | PROFESSIONAL SERVICES        | 332,828    | 321,243    | 327,263    | 338,992    | 401,214    | 413,953    | 427,233    |
|              |                              | ,0         | ,          | ,3         | ,          |            | -,         | ,          |
|              | Total Operating Expenditures | 9,595,770  | 9,253,924  | 10,063,394 | 10,692,489 | 11,356,406 | 12,019,921 | 12,669,846 |