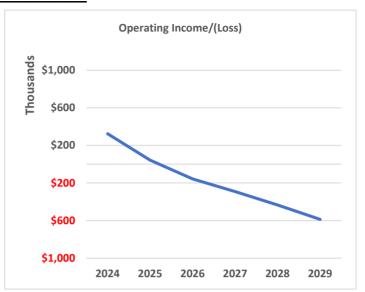

ase in water residential

2% increase in wastewater residential

45% decrease in investment interest revenue over 5 years

## **Expenditures**

2.5% increase in wages for employee merit

4.4% Cost of Living Adjustment (COLA) first year, 2.0% each year after

5% increase in health insurance costs

5% increase in GBRA fees

5% increase in software subscriptions

5% increase in facility and engineering contracts

2% increase in all other costs

No new employees throughout the forecast period

No new capital or strategic projects funding

Assumes life-cycle replacements funded by the Equipment Replacement Fund, and \$25,000/yr of new equipment for water and \$25,000/yr for wastewater

Assumes \$10,000 operational capital for water and wastewater each year

## **Utility Baseline Dashboard**











## FY 2024-29 Utility Fund Financial Plan by Program

|                                     | 2024<br>Budgeted      | 2024<br>Projected | 2025      | 2026      | 2027      | 2028      | 2029      |
|-------------------------------------|-----------------------|-------------------|-----------|-----------|-----------|-----------|-----------|
| UTILITY FUND                        |                       |                   |           |           |           |           |           |
|                                     |                       |                   |           |           |           |           |           |
| Water Revenue                       | 2 442 404             | 2.562.404         | 2 475 607 | 2.540.404 | 2 606 550 | 2 672 070 | 2 742 504 |
| WATER SERVICE