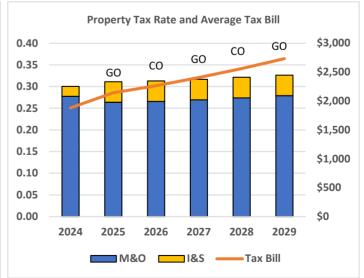

)     | -         | -          | -       | -       | -       | -       | 100,000 | 100,000   |
| Drainage 8402 Battle Intense LWC (CIP# 23) | -         | -          | -       | -       | -       | -       | 200,000 | 200,000   |
| Total Drainage                             |           | 64,829     | 519,444 | 324,480 | 523,062 | 272,331 | 493,853 | 2,197,999 |

# **Governmental Balanced Scenario**

## **Assumptions**

All Baseline Assumptions

Plus:

Incorporating a \$2.1 million Certificates of Obligation to fund approved drainage projects 2 additional FTEs added in 2025 (Communications Manager and Drainage Maintenance Lead) Adjusting the property tax rate to maintain the City's adopted reserve policy of 50% (6 months) operating expenditures

## **Balanced Scenario Dashboard**













\*General Government: Admin, City Sec, HR, Finance, IT and Municipal Court Shared: IT shared services and Non-Departmental shared

Public Works: Maintenance, Building Codes and Engineering

## FY 2024-29 Balanced Scenario Financial Plan by Program

|            |                             | 2024<br>Budgeted | 2024<br>Projected | 2025       | 2026        | 2027       | 2028       | 2029       |
|------------|-----------------------------|------------------|-------------------|------------|-------------|------------|------------|------------|
| GENERAL FL | IND                         | Бийуетей         | Projecteu         |            |             |            |            |            |
|            | und Balance                 | 6,625,229        | 6,625,229         | 6,897,298  | 7,