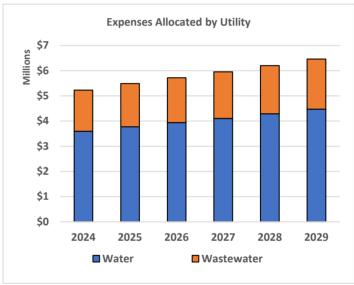

## **Expenditures**

- No new employees throughout the forecast period
- Wage increases for all employees grow with a 4.4% cost of living adjustment in the first year, and 2.0% each subsequent year, and 2.5% merit increases for eligible employees per year
- Employer insurance premiums increase 5.0% per year
- All software subscriptions increase 5.0% per year
- All facility and engineering contracts increase 5.0% per year
- All other operational costs increase 2.0% per year
- \$25,000 per year of new equipment for the water and wastewater utilities
- \$10,000 per year of new operational equipment for the water and wastewater utilities
- No funding of capital projects