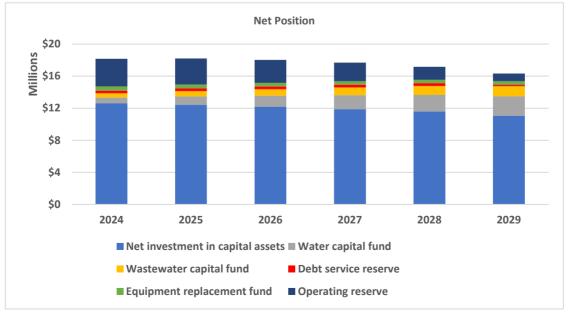

## **BASELINE SCENARIO**

Currently a Baseline Scenario has been developed for the Utility Fund. It uses assumptions that can be ascertained with reasonable certainty using conservative assumptions. The Baseline Scenario uses the Adopted FY 2023-24 Budget with the following assumptions going forward: