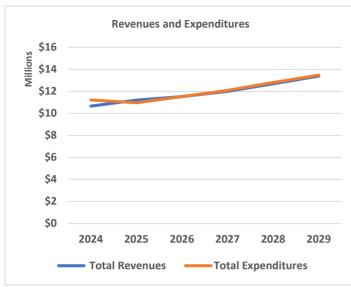

## **Baseline Scenario Dashboard**

\*General Government: Admin, City Sec, HR, Finance, IT and Municipal Court Shared: IT shared services and Non-Departmental shared

Public Works: Maintenance, Building Codes and Engineering

## FY 2024-29 Baseline Scenario Financial Plan by Program

|              |                              | 2024       | 2024       | 2025       | 2026       | 2027       | 2028       | 2029       |
|--------------|------------------------------|------------|------------|------------|------------|------------|------------|------------|
|              |                              | Budgeted   | Projected  |            |            |            |            |            |
| GENERAL FU   | ND                           |            |            |            |            |            |            |            |
| Beginning Fu | ınd Balance                  | 6,625,229  | 6,625,229  | 6,897,298  | 6,717,863  | 6,338,446  | 5,446,720  | 4,504,459  |
| Revenue      |                              |            |            |            |            |            |            |            |
|              | PROPERTY TAX                 | 6,600,557  | 6,758,557  | 7,001,806  | 7,245,385  | 7,497,481  | 7,758,390  | 8,028,422  |
|              | MIXED BEVERAGE               | 25,000     | 25,000     | 25,000     | 25,000     | 25,000     | 25,000     | 25,000     |
|              | SALES TAX                    | 1,675,071  | 1,774,246  | 1,742,074  | 1,811,757  | 1,884,227  | 1,959,596  | 2,037,980  |
|              | BANK/INVESTMENT INTEREST     | 450,000    | 550,000    | 270,000    | 162,000    | 164,430    | 166,896    | 169,400    |
|              | FRANCHISE FEES               | 740,685    | 755,685    | 749,283    | 760,522    | 771,930    | 783,509    | 795,262    |
|              | PERMITS                      | 209,075    | 259,580    | 250,711    | 254,472    | 258,289    | 262,163    | 266,096    |
|              | ANIMAL CONTROL               | 1,135      | 1,385      | 1,152      | 1,169      | 1,187      | 1,205      | 1,223      |
|              | FINES & FORFEITURES          | 176,465    | 196,665    | 179,165    | 181,852    | 184,580    | 187,349    | 190,159    |
|              | FEES & SERVICES              | 278,053    | 485,124    | 282,224    | 286,457    | 290,754    | 295,115    | 299,542    |
|              | MISCELLANEOUS                | 225,011    | 265,741    | 226,821    | 228,658    | 230,523    | 232,415    | 234,336    |
|              | SCHOOL CROSSING GUARD        | 10,665     | 13,165     | 10,825     | 10,987     | 11,152     | 11,319     | 11,489     |
|              | LEOSE PROCEEDS               | 1,850      | 4,234      | 1,850      | 1,850      | 1,850      | 1,850      | 1,850      |
|              | POLICE SEIZED PROCEEDS       | -          | -          | -          | -          | -          | -          | -          |
|              | Total Operating Revenue      | 10,393,567 | 11,089,381 | 10,740,911 | 10,970,110 | 11,321,402 | 11,684,808 | 12,060,758 |
| Transfer I   | ın                           |            |            |            |            |            |            |            |
|              | CAPITAL REPLACEMENT          | 272,500    | 272,500    | 379,408    | 317,012    | 207,060    | 250,951    | 254,134    |
|              | Total Revenue                | 10,666,067 | 11,361,881 | 11,120,319 | 11,287,122 | 11,528,462 | 11,935,759 | 12,314,893 |
|              | •                            |            |            |            |            |            |            |            |
| Expenditures | s by Program                 |            |            |            |            |            |            |            |
| -            | overnment                    |            |            |            |            |            |            |            |
|              | PERSONNEL                    | 1,562,762  | 1,336,411  | 1,667,173  | 1,742,492  | 1,821,237  | 1,903,563  | 1,989,634  |
|              | SUPPLIES & OPERATIONS        | 25,887     | 72,169     | 27,611     | 28,065     | 28,528     | 28,999     | 29,478     |
|              | PROFESSIONAL SERVICES        | 798,819    | 830,993    | 685,087    | 728,389    | 740,971    | 786,895    | 802,226    |
| Public Safe  |                              | ,-         |            | ,          | -,         | - ,-       | ,          |            |
|              | PERSONNEL                    | 3,059,742  | 2,888,798  | 3,260,613  | 3,405,256  | 3,556,456  | 3,714,511  | 3,879,735  |
|              | SUPPLIES & OPERATIONS        | 106,980    | 108,113    | 111,036    | 115,269    | 119,687    | 124,299    | 129,115    |
|              | PROFESSIONAL SERVICES        | 942,346    | 951,946    | 1,003,579  | 1,268,666  | 1,534,838  | 1,802,148  | 2,070,652  |
| Public Wo    |                              | ,          | ,          |            | . ,        | , ,        |            |            |
|              | PERSONNEL                    | 1,424,460  | 1,329,780  | 1,518,345  | 1,586,764  | 1,658,298  | 1,733,090  | 1,811,288  |
|              | SUPPLIES & OPERATIONS        | 1,022,908  | 1,094,983  | 1,175,804  | 1,179,393  | 1,183,077  | 1,186,859  | 1,190,743  |
|              | PROFESSIONAL SERVICES        | 314,938    | 315,388    | 282,711    | 294,958    | 307,781    | 321,207    | 335,267    |
| Shared Ser   |                              | ,          | ,          | - ,        | ,          | , ,        | , ,        |            |
|              | PERSONNEL                    | -          |            | -          | -          | _          | -          | -          |
|              | SUPPLIES & OPERATIONS        | 4,100      | 4,100      | 4,172      | 4,245      | 4,320      | 4,397      | 4,475      |
|              | PROFESSIONAL SERVICES        | 332,828    | 321,243    | 327,263    | 338,992    | 401,214    | 413,953    | 427,233    |
|              |                              | ,0         | ,          | ,3         | ,          |            | -,         | ,          |
|              | Total Operating Expenditures | 9,595,770  | 9,253,924  | 10,063,394 | 10,692,489 | 11,356,406 | 12,019,921 | 12,669,846 |

|                                   | 2024<br>Budgeted | 2024<br>Projected | 2025       | 2026       | 2027       | 2028       | 2029        |
|-----------------------------------|------------------|-------------------|------------|------------|------------|------------|-------------|
| GENERAL FUND                      |                  |                   |            |            |            |            |             |
| Capital Outlay                    |                  |                   |            |            |            |            |             |
| GENERAL GOVERNMENT                | 20,626           | 20,048            | 27,000     | 22,050     | 23,153     | 24,310     | 25,526      |
| PUBLIC SAFETY                     | 247,985          | 384,542           | 150,000    | 153,000    | 156,060    | 159,181    | 162,365     |
| PUBLIC WORKS                      | 245,500          | 315,827           | 229,408    | 164,012    | 51,000     | 91,769     | 91,769      |
| SHARED SERVICES                   | -                | -                 | -          | -          | -          | -          | -           |
| Transfers Out                     |                  |                   |            |            |            |            |             |
| TRANSFER TO CAP IMP FUND          | 813,526          | 813,526           | 519,444    | 324,480    | 523,062    | 272,331    | 493,853     |
| TRANSFER TO VEH/EQUIP FUND        | 301,945          | 301,945           | 310,508    | 310,508    | 310,508    | 310,508    | 310,508     |
| Total Expenditures                | 11,225,352       | 11,089,813        | 11,299,754 | 11,666,539 | 12,420,188 | 12,878,021 | 13,753,866  |
| Excess (deficiency) of revenues   | (559,285)        | 272,069           | (179,435)  | (379,417)  | (891,726)  | (942,262)  | (1,438,974) |
| over (under) expenditures         |                  |                   |            |            |            |            |             |
| Ending Fund Balance               | 6,065,944        | 6,897,298         | 6,717,863  | 6,338,446  | 5,446,720  | 4,504,459  | 3,065,485   |
| Non-Spendable                     | 77,024           | 77,024            | 77,024     | 77,024     | 77,024     | 77,024     | 77,024      |
| Restricted Reserves               | 123,638          | 123,638           | 128,387    | 128,387    | 128,387    | 128,387    | 128,387     |
| Tree Mitigation and Legal Reserve | 209,600          | 209,600           | 209,600    | 209,600    | 209,600    | 209,600    | 209,600     |
| Unallocated Reserve Balance       | •                | ,                 | •          | •          | 203,000    | 205,000    | 209,000     |
|                                   | 967,563          | 1,798,917         | 1,270,000  | 580,000    | -          | 4 000 440  | -           |
| Operating Reserve Balance         | 4,688,119        | 4,688,119         | 5,032,852  | 5,343,435  | 5,031,709  | 4,089,448  | 2,650,474   |
| Percent of Operating Expenditures | 48.9%            | 50.7%             | 50.0%      | 50.0%      | 44.3%      | 34.0%      | 20.9%       |