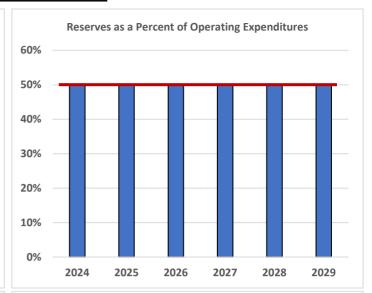

## **Baseline Scenario Dashboard**

\*General Government: Admin, City Sec, HR, Finance, IT and Municipal Court Shared: IT shared services and Non-Departmental shared

Public Works: Maintenance, Building Codes and Engineering

|                                   | 2024<br>Budgeted | 2024<br>Projected | 2025       | 2026       | 2027       | 2028       | 2029        |
|-----------------------------------|------------------|-------------------|------------|------------|------------|------------|-------------|
| GENERAL FUND                      |                  |                   |            |            |            |            |             |
| Capital Outlay                    |                  |                   |            |            |            |            |             |
| GENERAL GOVERNMENT                | 20,626           | 20,048            | 27,000     | 22,050     | 23,153     | 24,310     | 25,526      |
| PUBLIC SAFETY                     | 247,985          | 384,542           | 150,000    | 153,000    | 156,060    | 159,181    | 162,365     |
| PUBLIC WORKS                      | 245,500          | 315,827           | 229,408    | 164,012    | 51,000     | 91,769     | 91,769      |
| SHARED SERVICES                   | -                | -                 | -          | -          | -          | -          | -           |
| Transfers Out                     |                  |                   |            |            |            |            |             |
| TRANSFER TO CAP IMP FUND          | 813,526          | 813,526           | 519,444    | 324,480    | 523,062    | 272,331    | 493,853     |
| TRANSFER TO VEH/EQUIP FUND        | 301,945          | 301,945           | 310,508    | 310,508    | 310,508    | 310,508    | 310,508     |
| Total Expenditures                | 11,225,352       | 11,089,813        | 11,299,754 | 11,666,539 | 12,420,188 | 12,878,021 | 13,753,866  |
| Excess (deficiency) of revenues   | (559,285)        | 272,069           | (179,435)  | (379,417)  | (891,726)  | (942,262)  | (1,438,974) |
| over (under) expenditures         |                  |                   |            |            |            |            |             |
| Ending Fund Balance               | 6,065,944        | 6,897,298         | 6,717,863  | 6,338,446  | 5,446,720  | 4,504,459  | 3,065,485   |
| Non-Spendable                     | 77,024           | 77,024            | 77,024     | 77,024     | 77,024     | 77,024     | 77,024      |
| Restricted Reserves               | 123,638          | 123,638           | 128,387    | 128,387    | 128,387    | 128,387    | 128,387     |
| Tree Mitigation and Legal Reserve | 209,600          | 209,600           | 209,600    | 209,600    | 209,600    | 209,600    | 209,600     |
| Unallocated Reserve Balance       | •                | ,                 | •          | •          | 203,000    | 205,000    | 209,000     |
|                                   | 967,563          | 1,798,917         | 1,270,000  | 580,000    | -          | 4 000 440  | -           |
| Operating Reserve Balance         | 4,688,119        | 4,688,119         | 5,032,852  | 5,343,435  | 5,031,709  | 4,089,448  | 2,650,474   |
| Percent of Operating Expenditures | 48.9%            | 50.7%             | 50.0%      | 50.0%      | 44.3%      | 34.0%      | 20.9%       |