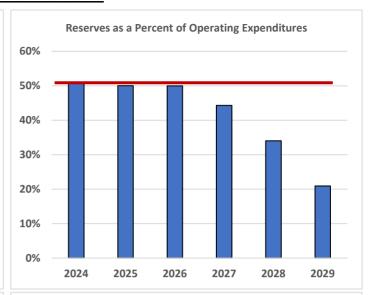

|                                   | 2024<br>Budgeted | 2024<br>Projected | 2025       | 2026       | 2027       | 2028       | 2029        |
|-----------------------------------|------------------|-------------------|------------|------------|------------|------------|-------------|
| GENERAL FUND                      |                  |                   |            |            |            |            |             |
| Capital Outlay                    |                  |                   |            |            |            |            |             |
| GENERAL GOVERNMENT                | 20,626           | 20,048            | 27,000     | 22,050     | 23,153     | 24,310     | 25,526      |
| PUBLIC SAFETY                     | 247,985          | 384,542           | 150,000    | 153,000    | 156,060    | 159,181    | 162,365     |
| PUBLIC WORKS                      | 245,500          | 315,827           | 229,408    | 164,012    | 51,000     | 91,769     | 91,769      |
| SHARED SERVICES                   | -                | -                 | -          | -          | -          | -          | -           |
| Transfers Out                     |                  |                   |            |            |            |            |             |
| TRANSFER TO CAP IMP FUND          | 813,526          | 813,526           | 519,444    | 324,480    | 523,062    | 272,331    | 493,853     |
| TRANSFER TO VEH/EQUIP FUND        | 301,945          | 301,945           | 310,508    | 310,508    | 310,508    | 310,508    | 310,508     |
| Total Expenditures                | 11,225,352       | 11,089,813        | 11,299,754 | 11,666,539 | 12,420,188 | 12,878,021 | 13,753,866  |
| Excess (deficiency) of revenues   | (559,285)        | 272,069           | (179,435)  | (379,417)  | (891,726)  | (942,262)  | (1,438,974) |
| over (under) expenditures         |                  |                   |            |            |            |            |             |
| Ending Fund Balance               | 6,065,944        | 6,897,298         | 6,717,863  | 6,338,446  | 5,446,720  | 4,504,459  | 3,065,485   |
| Non-Spendable                     | 77,024           | 77,024            | 77,024     | 77,024     | 77,024     | 77,024     | 77,024      |
| Restricted Reserves               | 123,638          | 123,638           | 128,387    | 128,387    | 128,387    | 128,387    | 128,387     |
| Tree Mitigation and Legal Reserve | 209,600          | 209,600           | 209,600    | 209,600    | 209,600    | 209,600    | 209,600     |
| Unallocated Reserve Balance       | •                | ,                 | •          | •          | 203,000    | 205,000    | 209,000     |
|                                   | 967,563          | 1,798,917         | 1,270,000  | 580,000    | -          | 4 000 440  | -           |
| Operating Reserve Balance         | 4,688,119        | 4,688,119         | 5,032,852  | 5,343,435  | 5,031,709  | 4,089,448  | 2,650,474   |
| Percent of Operating Expenditures | 48.9%            | 50.7%             | 50.0%      | 50.0%      | 44.3%      | 34.0%      | 20.9%       |