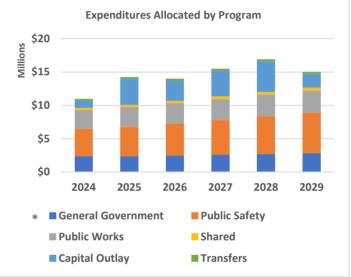

## FY 2024-29 Baseline Scenario Financial Plan by Program

|              |                              | 2024       | 2024       | 2025       | 2026       | 2027       | 2028       | 2029       |
|--------------|------------------------------|------------|------------|------------|------------|------------|------------|------------|
|              |                              | Budgeted   | Projected  |            |            |            |            |            |
| GENERAL FU   | ND                           |            |            |            |            |            |            |            |
| Beginning Fu | ınd Balance                  | 6,625,229  | 6,625,229  | 6,897,298  | 6,717,863  | 6,338,446  | 5,446,720  | 4,504,459  |
| Revenue      |                              |            |            |            |            |            |            |            |
|              | PROPERTY TAX                 | 6,600,557  | 6,758,557  | 7,001,806  | 7,245,385  | 7,497,481  | 7,758,390  | 8,028,422  |
|              | MIXED BEVERAGE               | 25,000     | 25,000     | 25,000     | 25,000     | 25,000     | 25,000     | 25,000     |
|              | SALES TAX                    | 1,675,071  | 1,774,246  | 1,742,074  | 1,811,757  | 1,884,227  | 1,959,596  | 2,037,980  |
|              | BANK/INVESTMENT INTEREST     | 450,000    | 550,000    | 270,000    | 162,000    | 164,430    | 166,896    | 169,400    |
|              | FRANCHISE FEES               | 740,685    | 755,685    | 749,283    | 760,522    | 771,930    | 783,509    | 795,262    |
|              | PERMITS                      | 209,075    | 259,580    | 250,711    | 254,472    | 258,289    | 262,163    | 266,096    |
|              | ANIMAL CONTROL               | 1,135      | 1,385      | 1,152      | 1,169      | 1,187      | 1,205      | 1,223      |
|              | FINES & FORFEITURES          | 176,465    | 196,665    | 179,165    | 181,852    | 184,580    | 187,349    | 190,159    |
|              | FEES & SERVICES              | 278,053    | 485,124    | 282,224    | 286,457    | 290,754    | 295,115    | 299,542    |
|              | MISCELLANEOUS                | 225,011    | 265,741    | 226,821    | 228,658    | 230,523    | 232,415    | 234,336    |
|              | SCHOOL CROSSING GUARD        | 10,665     | 13,165     | 10,825     | 10,987     | 11,152     | 11,319     | 11,489     |
|              | LEOSE PROCEEDS               | 1,850      | 4,234      | 1,850      | 1,850      | 1,850      | 1,850      | 1,850      |
|              | POLICE SEIZED PROCEEDS       | -          | -          | -          | -          | -          | -          | -          |
|              | Total Operating Revenue      | 10,393,567 | 11,089,381 | 10,740,911 | 10,970,110 | 11,321,402 | 11,684,808 | 12,060,758 |
| Transfer I   | ın                           |            |            |            |            |            |            |            |
|              | CAPITAL REPLACEMENT          | 272,500    | 272,500    | 379,408    | 317,012    | 207,060    | 250,951    | 254,134    |
|              | Total Revenue                | 10,666,067 | 11,361,881 | 11,120,319 | 11,287,122 | 11,528,462 | 11,935,759 | 12,314,893 |
|              | •                            |            |            |            |            |            |            |            |
| Expenditures | s by Program                 |            |            |            |            |            |            |            |
| -            | overnment                    |            |            |            |            |            |            |            |
|              | PERSONNEL                    | 1,562,762  | 1,336,411  | 1,667,173  | 1,742,492  | 1,821,237  | 1,903,563  | 1,989,634  |
|              | SUPPLIES & OPERATIONS        | 25,887     | 72,169     | 27,611     | 28,065     | 28,528     | 28,999     | 29,478     |
|              | PROFESSIONAL SERVICES        | 798,819    | 830,993    | 685,087    | 728,389    | 740,971    | 786,895    | 802,226    |
| Public Safe  |                              | ,-         |            | ,          | -,         | - ,-       | ,          |            |
|              | PERSONNEL                    | 3,059,742  | 2,888,798  | 3,260,613  | 3,405,256  | 3,556,456  | 3,714,511  | 3,879,735  |
|              | SUPPLIES & OPERATIONS        | 106,980    | 108,113    | 111,036    | 115,269    | 119,687    | 124,299    | 129,115    |
|              | PROFESSIONAL SERVICES        | 942,346    | 951,946    | 1,003,579  | 1,268,666  | 1,534,838  | 1,802,148  | 2,070,652  |
| Public Wo    |                              | ,          | ,          |            | . ,        | , ,        |            |            |
|              | PERSONNEL                    | 1,424,460  | 1,329,780  | 1,518,345  | 1,586,764  | 1,658,298  | 1,733,090  | 1,811,288  |
|              | SUPPLIES & OPERATIONS        | 1,022,908  | 1,094,983  | 1,175,804  | 1,179,393  | 1,183,077  | 1,186,859  | 1,190,743  |
|              | PROFESSIONAL SERVICES        | 314,938    | 315,388    | 282,711    | 294,958    | 307,781    | 321,207    | 335,267    |
| Shared Ser   |                              | ,          | ,          | - ,        | ,          | , ,        | , ,        |            |
|              | PERSONNEL                    | -          |            | -          | -          | _          | -          | -          |
|              | SUPPLIES & OPERATIONS        | 4,100      | 4,100      | 4,172      | 4,245      | 4,320      | 4,397      | 4,475      |
|              | PROFESSIONAL SERVICES        | 332,828    | 321,243    | 327,263    | 338,992    | 401,214    | 413,953    | 427,233    |
|              |                              | ,0         | ,          | ,3         | ,          |            | -,         | ,          |
|              | Total Operating Expenditures | 9,595,770  | 9,253,924  | 10,063,394 | 10,692,489 | 11,356,406 | 12,019,921 | 12,669,846 |

|                                   | 2024<br>Budgeted | 2024<br>Projected | 2025       | 2026       | 2027       | 2028       | 2029        |
|-----------------------------------|------------------|-------------------|------------|------------|------------|------------|-------------|
| GENERAL FUND                      |                  |                   |            |            |            |            |             |
| Capital Outlay                    |                  |                   |            |            |            |            |             |
| GENERAL GOVERNMENT                | 20,626           | 20,048            | 27,000     | 22,050     | 23,153     | 24,310     | 25,526      |
| PUBLIC SAFETY                     | 247,985          | 384,542           | 150,000    | 153,000    | 156,060    | 159,181    | 162,365     |
| PUBLIC WORKS                      | 245,500          | 315,827           | 229,408    | 164,012    | 51,000     | 91,769     | 91,769      |
| SHARED SERVICES                   | -                | -                 | -          | -          | -          | -          | -           |
| Transfers Out                     |                  |                   |            |            |            |            |             |
| TRANSFER TO CAP IMP FUND          | 813,526          | 813,526           | 519,444    | 324,480    | 523,062    | 272,331    | 493,853     |
| TRANSFER TO VEH/EQUIP FUND        | 301,945          | 301,945           | 310,508    | 310,508    | 310,508    | 310,508    | 310,508     |
| Total Expenditures                | 11,225,352       | 11,089,813        | 11,299,754 | 11,666,539 | 12,420,188 | 12,878,021 | 13,753,866  |
| Excess (deficiency) of revenues   | (559,285)        | 272,069           | (179,435)  | (379,417)  | (891,726)  | (942,262)  | (1,438,974) |
| over (under) expenditures         |                  |                   |            |            |            |            |             |
| Ending Fund Balance               | 6,065,944        | 6,897,298         | 6,717,863  | 6,338,446  | 5,446,720  | 4,504,459  | 3,065,485   |
| Non-Spendable                     | 77,024           | 77,024            | 77,024     | 77,024     | 77,024     | 77,024     | 77,024      |
| Restricted Reserves               | 123,638          | 123,638           | 128,387    | 128,387    | 128,387    | 128,387    | 128,387     |
| Tree Mitigation and Legal Reserve | 209,600          | 209,600           | 209,600    | 209,600    | 209,600    | 209,600    | 209,600     |
| Unallocated Reserve Balance       | •                | ,                 | •          | •          | 203,000    | 205,000    | 209,000     |
|                                   | 967,563          | 1,798,917         | 1,270,000  | 580,000    | -          | 4 000 440  | -           |
| Operating Reserve Balance         | 4,688,119        | 4,688,119         | 5,032,852  | 5,343,435  | 5,031,709  | 4,089,448  | 2,650,474   |
| Percent of Operating Expenditures | 48.9%            | 50.7%             | 50.0%      | 50.0%      | 44.3%      | 34.0%      | 20.9%       |