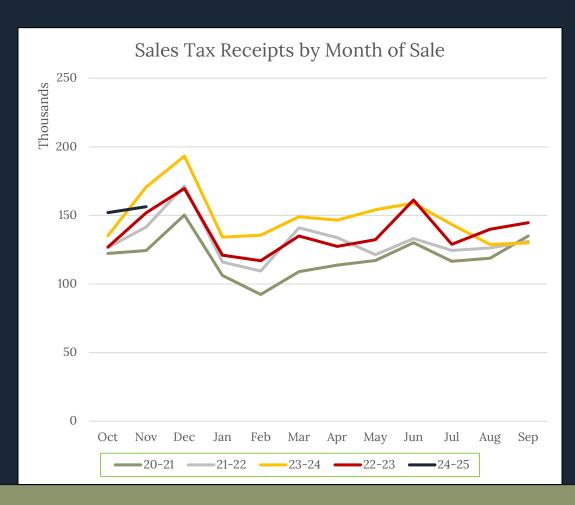

#### Sales Tax

- Sales taxes are collected two months in arrears.
- Sales tax collected to date is averaging 4% higher than last year.