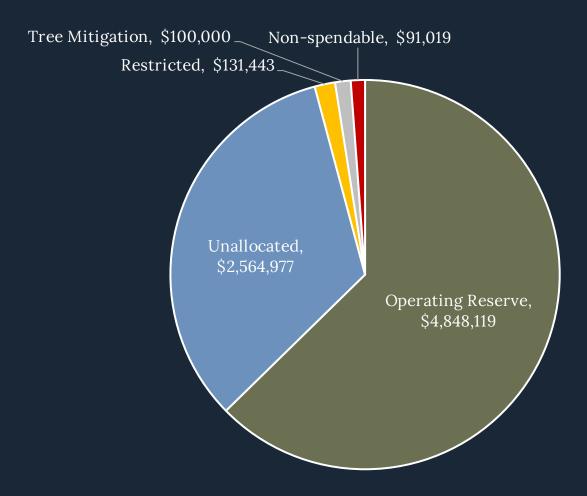

,511             | (1,500)              |
| Professional<br>Services | 1,793,865            | 2,175,436            | 583,954           | 2,175,435             | 2                    |
| Shared Services          | 197,471              | 310,251              | 110,924           | 305,735               | 4,516                |
| Capital Outlay           | 920,772              | 463,552              | 140,302           | 463,685               | (133)                |
| Transfers                | 1,115,471            | 743,138              | 743,138           | 743,138               | -                    |
| Total                    | \$10,668,809         | \$11,289,142         | \$2,914,157       | \$10,913,751          | \$375,391            |

## Projected Fund Balance Total \$7,735,558





### Utility Revenues



| Type                         | FY 2023-24<br>Actual | FY 2024-25<br>Budget | 3-Month<br>Actual | 12-Month<br>Projected | 12-Month<br>Variance |
|------------------------------|----------------------|----------------------|-------------------|-----------------------|----------------------|
| Water Operating              | \$4,247,141          | \$4,296,696          | \$1,146,322       | \$4,651,721           | \$355,025            |
| Wastewater Operating         | 1,692,909            | 1,713,153            | 449,170           | 1,775,946             | 62,793               |
| Total Operating Revenues     | \$5,940,050          | \$6,009,849          | \$1,595,492       | \$6,427,667           | \$417,818            |
|                              |