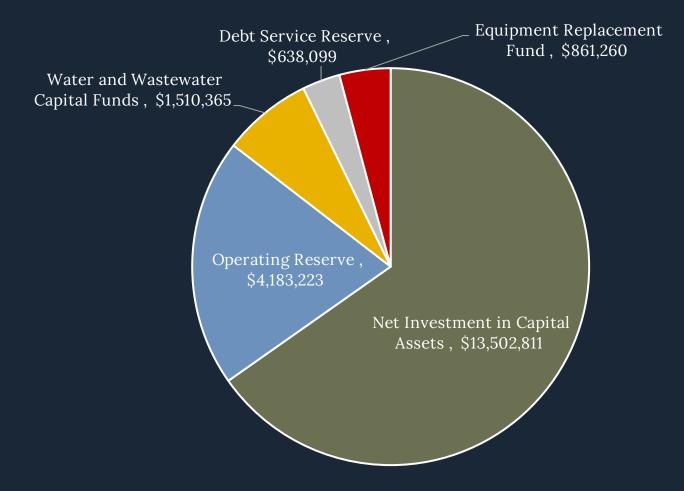

| \$44,501             |
| Supplies, Maint., & Ops.     | 3,026,349            | 3,164,557            | 934,002           | 3,215,213             | (50,656)             |
| Services                     | 199,206              | 389,986              | 31,064            | 389,986               | -                    |
| Total Operating Expenditures | \$5,188,677          | \$5,668,227          | \$1,407,919       | \$5,674,383           | (\$6,155)            |
|                              |                      |                      |                   |                       |                      |
| Capital Outlay               | \$1,267,240          | \$6,147,157          | \$718,348         | \$6,147,278           | (\$121)              |

# Projected Net Position \$20,695,758







#### Investment Update

#### Investment Inventory



| Investment        | Beginning<br>Balance | Deposits /<br>(Withdrawals) | Interest<br>Earned | Ending<br>Balance |
|-------------------|----------------------|-----------------------------|--------------------|-------------------|
| Frost Bank        | \$1,302,132          | (\$332,778)                 | \$127              | \$969,481         |
| TexPool           | 7,985,475            | -                           | 96,632             | 8,082,106         |
| TexPool Prime     | 2,789,042            | 1,952,409                   | 27,843             | 4,769,294         |
| Texas CLASS       | 15,878,095           | -                           | 196,376            | 16,074,472        |
| Total Investments | \$27,954,744         | \$