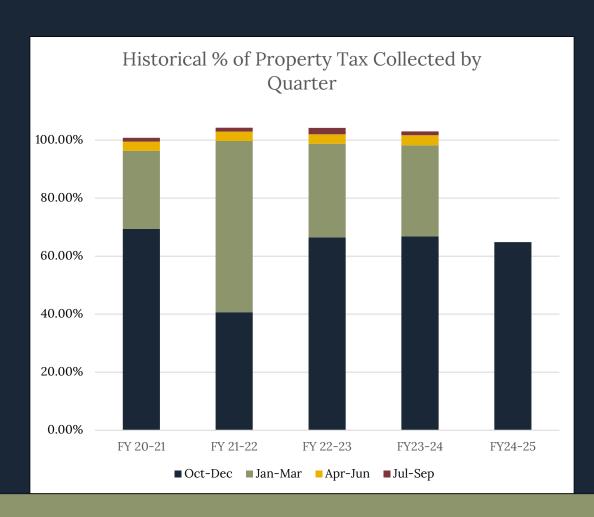

#### **Property Taxes**

- 63.5% of the 2024 Tax Levy collected.
- Projecting surplus to budget of \$76,538 including delinquent taxes.