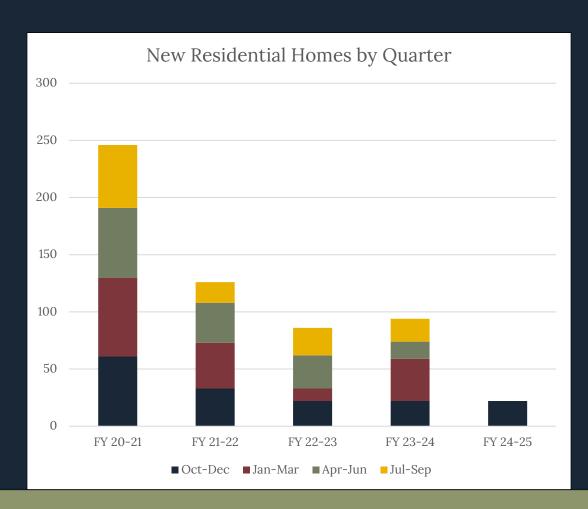

#### Residential Permits

 22 New Residential Home permits issued between October and December