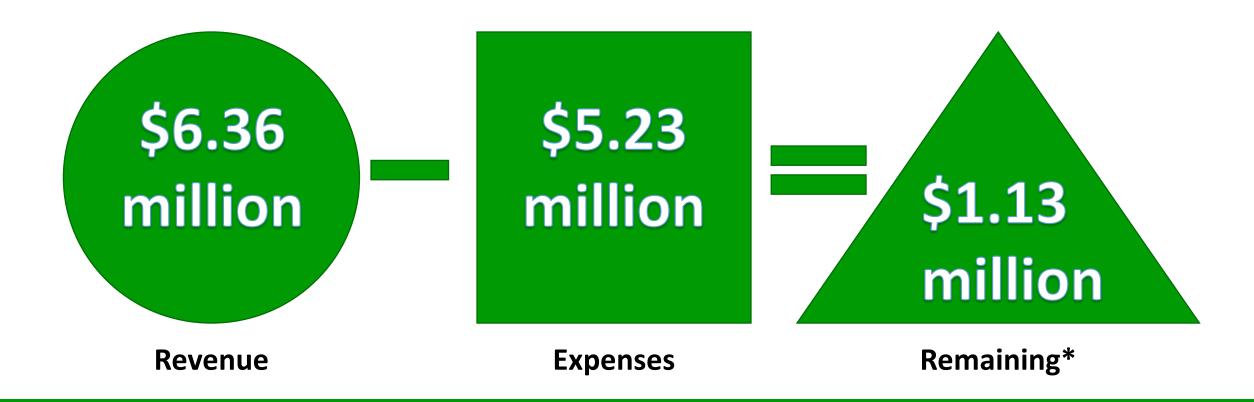

# Utility Fund Operating Revenue and Expenses

| Category                       | Water Fund  | Wastewater<br>Fund | Total       |
|--------------------------------|-------------|--------------------|-------------|
| Revenue                        | \$4,219,544 | \$2,143,652        | \$6,363,196 |
| Expenses                       |             |                    |             |
| Personnel                      | 1,039,193   | 1,022,211          | 2,061,404   |
| Supplies, Maintenance, and Ops | 2,438,840   | 543,513            | 2,982,353   |
| Services                       | 117,142     | 67,592             | 184,734     |
| Total Expenses                 | 3,595,175   | 1,633,316          | 5,228,491   |
| Operating Income               | \$624,369   | \$510,336          | \$1,134,705 |