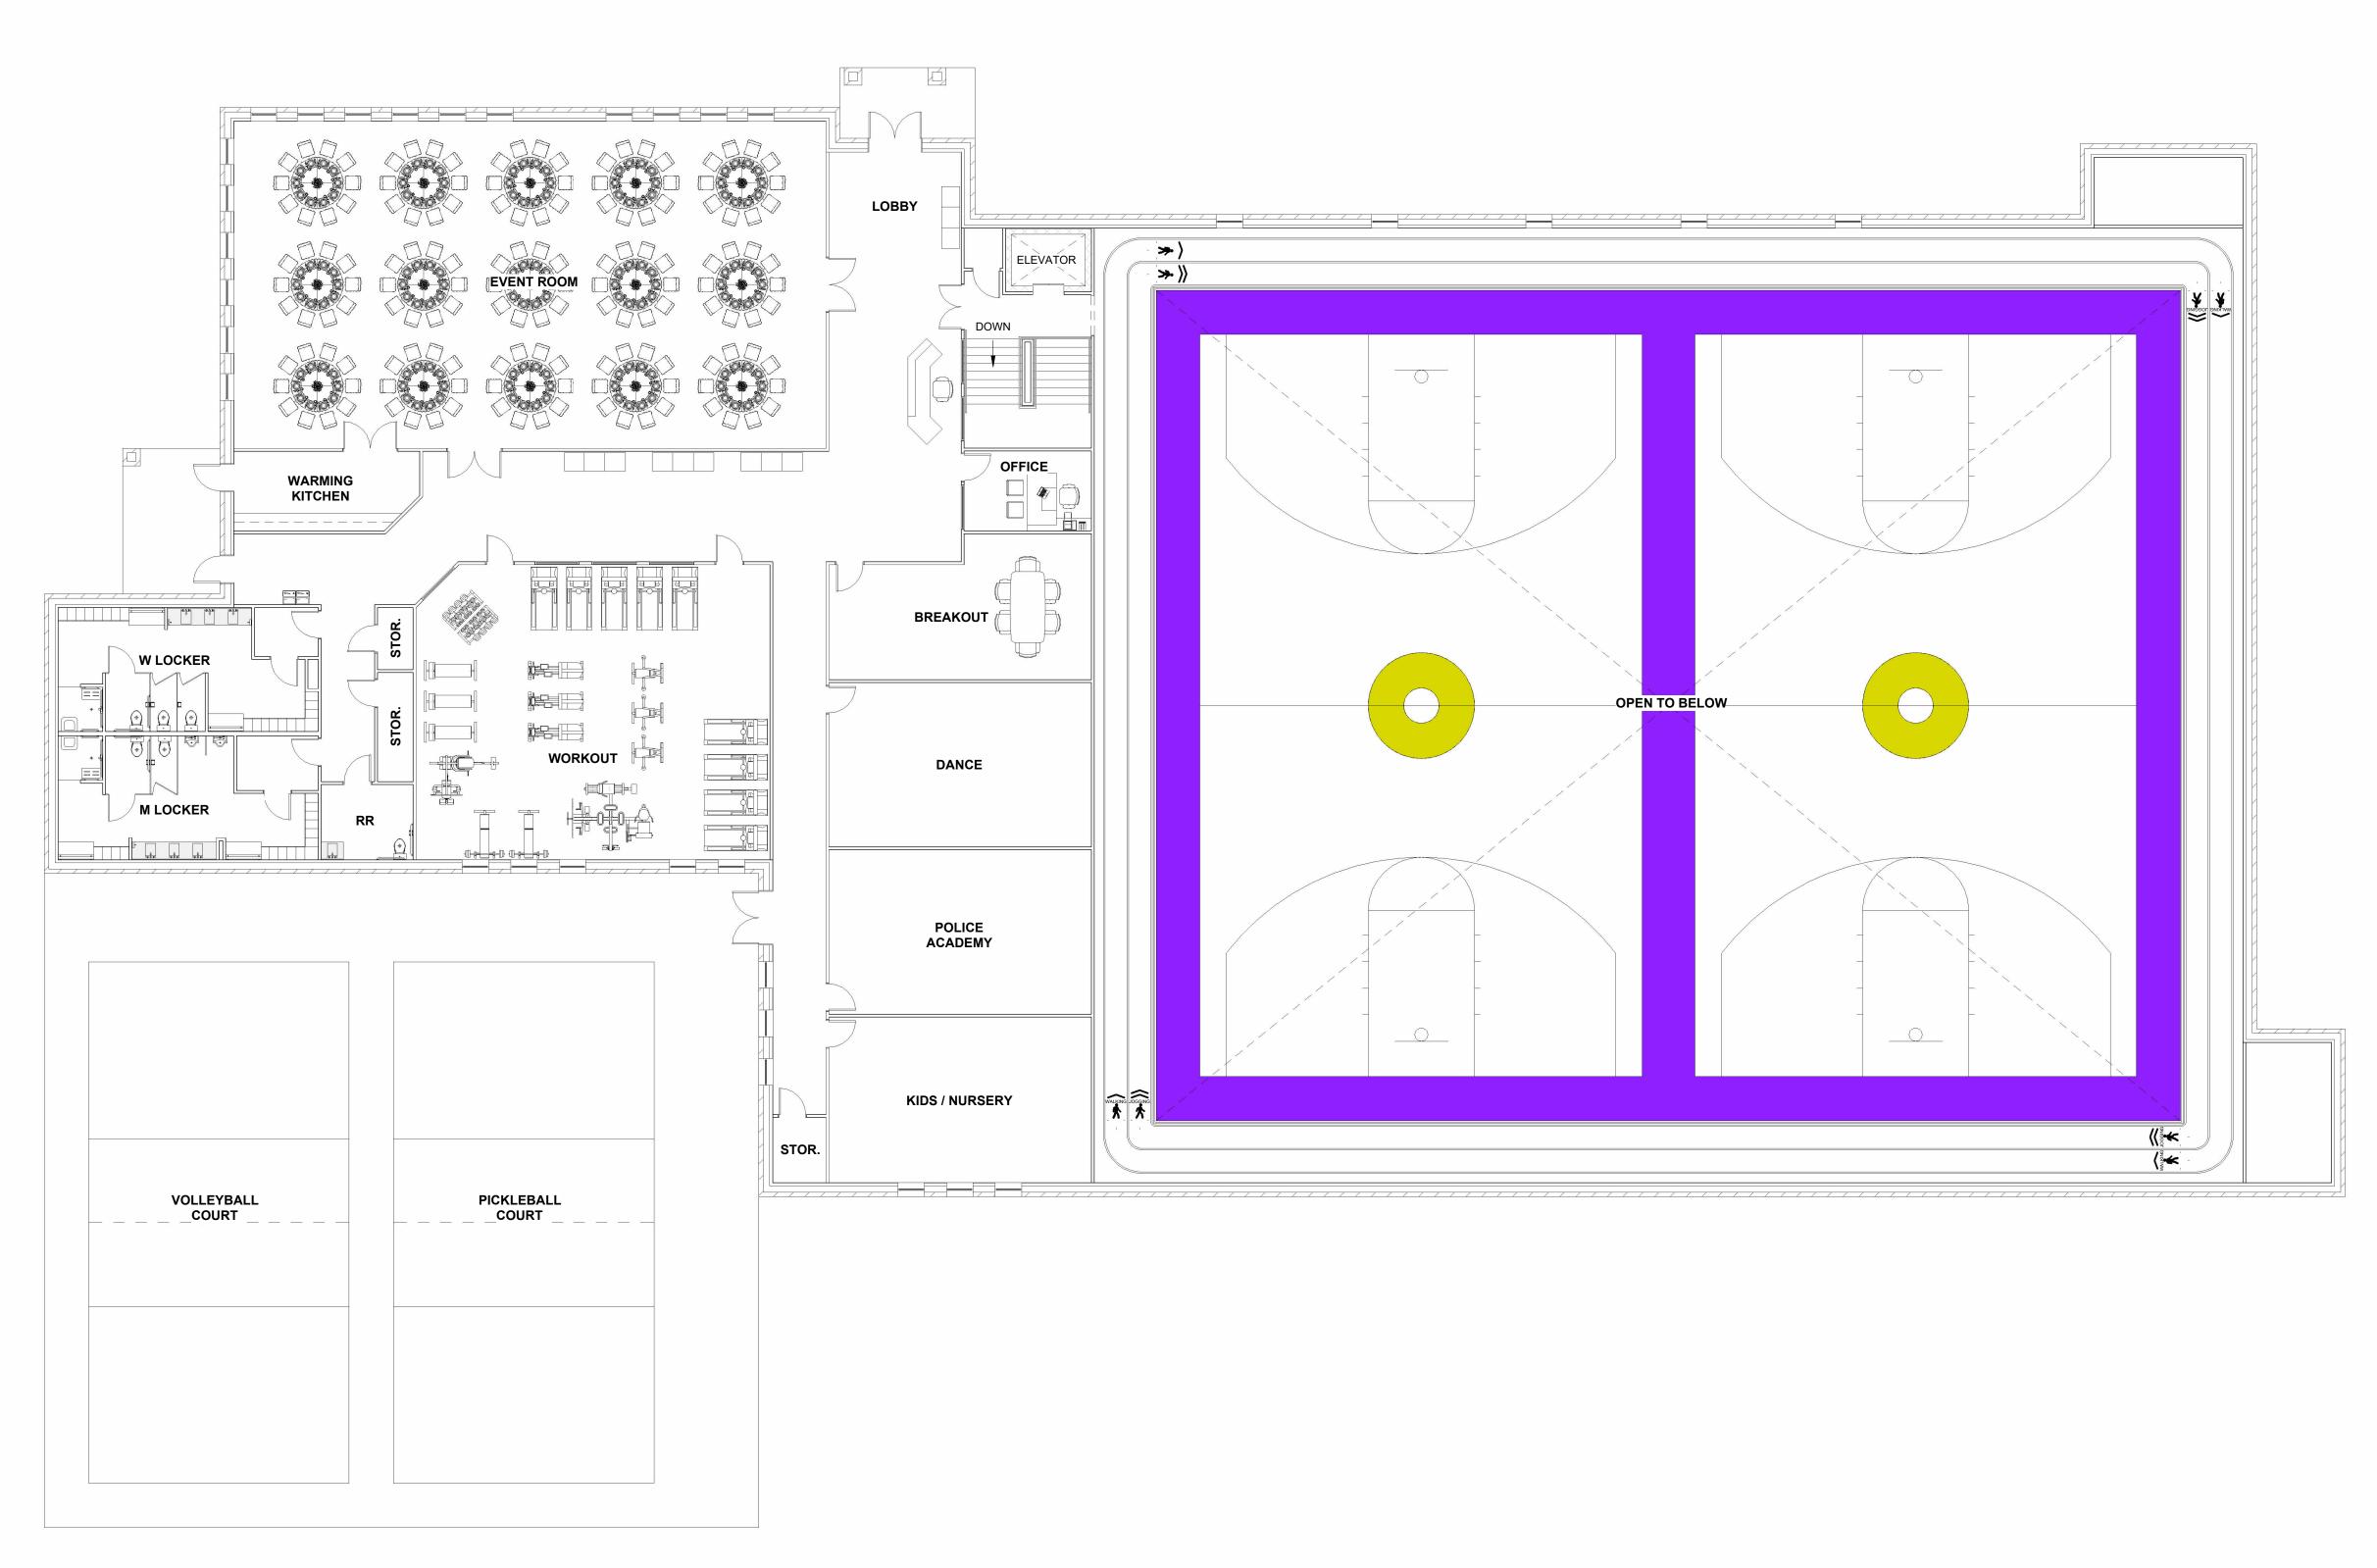

1 MAIN FLOOR 3/32" = 1'-0"

Grossman Design Build 1045 Matlock Rd. Mansfield, Texas 76063 817-473-9168

www.grossmandesignbuild.com

## **CITY OF EVERMAN**

COMMUNITY CENTER

| MARK  | DATE   | DESCRIPTION |
|-------|--------|-------------|
|       |        |             |
|       |        |             |
|       |        |             |
|       |        |             |
|       |        |             |
|       |        |             |
|       |        |             |
|       |        |             |
|       |        |             |
|       |        |             |
|       |        |             |
| ISSUE | DATE:  | -           |
| SCALE | :      |             |
| PROJE | CT NO: | -           |
| DRAWN |        | -           |
| CHECK | ED BY: | -           |
|       | MAIN   | I FLOOR     |
|       |        |             |

**A-1** 

Grossman Design Build 1045 Matlock Rd. Mansfield, Texas 76063 817-473-9168

www.grossmandesignbuild.com