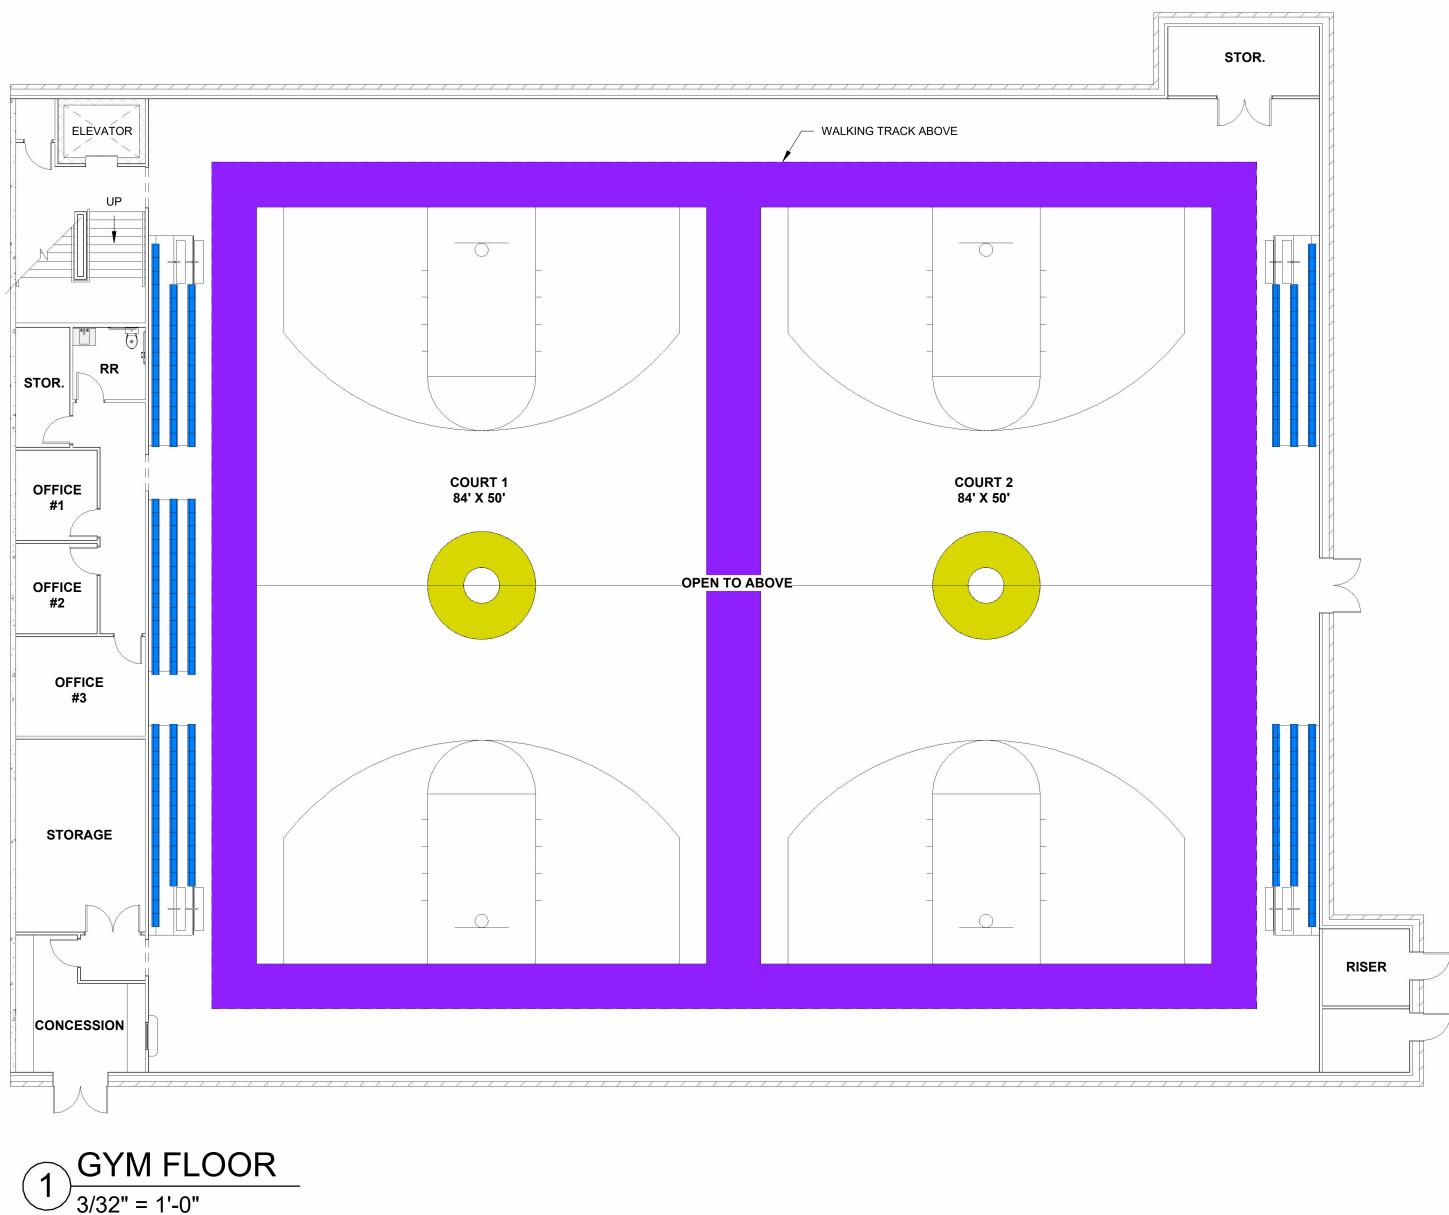

## **CITY OF EVERMAN**

COMMUNITY CENTER

| MARK           | DATE             | DESCRIPTION |  |  |
|----------------|------------------|-------------|--|--|
|                |                  |             |  |  |
|                |                  |             |  |  |
|                |                  |             |  |  |
|                |                  |             |  |  |
|                |                  |             |  |  |
|                |                  |             |  |  |
|                |                  |             |  |  |
|                |                  |             |  |  |
|                |                  |             |  |  |
|                |                  |             |  |  |
| ISSUE          |                  | -           |  |  |
| SCALE          |                  |             |  |  |
| PROJE<br>DRAWN |                  | -           |  |  |
|                | ED BY:           | -           |  |  |
|                |                  |             |  |  |
|                | <b>•</b> • • • • |             |  |  |
| GYM FLOOR      |                  |             |  |  |
|                |                  |             |  |  |
|                |                  |             |  |  |

**A-2** 

Grossman Design Build 1045 Matlock Rd. Mansfield, Texas 76063 817-473-9168

www.grossmandesignbuild.com