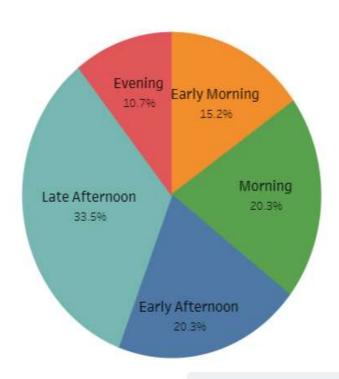

# **On-Demand Service**

Rodney Woods, Emerging Mobility Manager



# South Tarrant





#### **Performance at a Glance**

1,700+

**Completed rides** in South Tarrant since June 2021

200+

**Rides by first-time users** in the South Tarrant Zone since June 2021

4.9

**Average ride rating** (out of 5) -- consistent with other ZIPZONES

10.4 min

**Average ETA** in South Tarrant Zone since June 2021



# South Tarrant returning riders has grown steadily since the expansion in June 2021continuing to capture new riders





## South Tarrant Via ZipZone Ridership

#### Since Start of Service

Total Rides per Fiscal Year





## South Tarrant Via ZipZone Ridership

#### Since Start of Service









#### South Tarrant - June 2021 through March 2022

#### Area of Interest (Destination)

| Area of Interest (Origin) | Bus Transfer Zone | Greater Crowley | Greater Everman | Other South Tarrant |  |  |  |
|---------------------------|-------------------|-----------------|-----------------|---------------------|--|--|--|
| Bus Transfer Zone         | 9                 | 39              | 127             | 13                  |  |  |  |
| Greater Crowley           | 39                |                 | 276             | 104                 |  |  |  |
| Greater Everman           | 150               | 252             | 348             | 77                  |  |  |  |
| Other South Tarrant       | 9                 | 65              | 82              | 35                  |  |  |  |



#