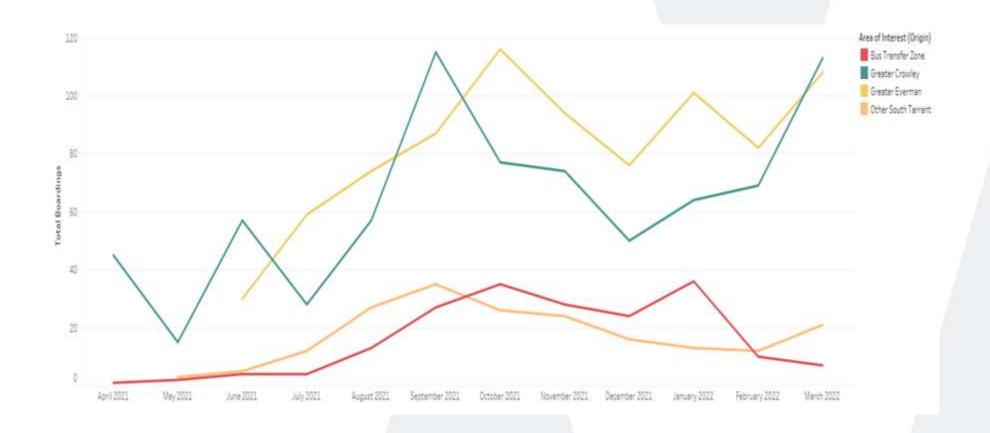

#### South Tarrant - Last 12 Months

#### Boardings by Area of Interest

| Zip Zone      | Area of Interest (Origin) | April 2021 | May 2021 | June 2021 | July 2021 | August 2021 | September 2021 | October 2021 | November 2021 | December 2021 | January 2022 | February 2022 | March 2022 |
|---------------|---------------------------|------------|----------|-----------|-----------|-------------|----------------|--------------|---------------|---------------|--------------|---------------|------------|
| South Tarrant | Bus Transfer Zone         | 1          | 2        | 4         | 4         | 13          | 27             | 35           | 28            | 24            | 36           | 10            | 7          |
|               | Greater Crowley           | 45         | 15       | 57        | 28        | 57          | 115            | 77           | 74            | 50            | 64           | 69            | 113        |
|               | Greater Everman           |            |          | 30        | 59        | 74          | 87             | 116          | 94            | 76            | 101          | 82            | 108        |
|               | Other South Tarrant       |            | 3        | 5         | 12        | 27          | 35             | 26           | 24            | 16            | 13           | 12            | 21         |
|               | Total                     | 46         | 20       | 96        | 103       | 171         | 264            | 254          | 220           | 166           | 214          | 173           | 249        |