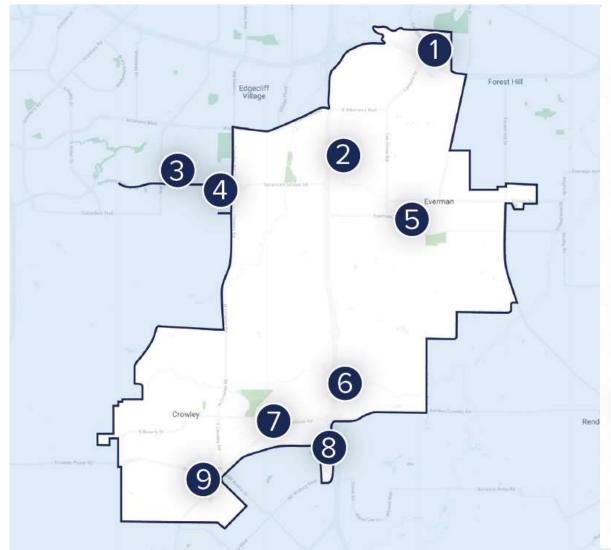

### Popular destinations:

- Tarrant County CollegeSouth Campus
- ② Miller Coors LLC
- Walmart McCart Ave & Sycamore School Rd
- 4 WinCo Foods
- **5** Everman Supermarket
- Texas Health Huguley Hospital Fort Worth South
- Walmart Crowley
- 8 Gateway Station Shopping Mall
- 9 Kroger