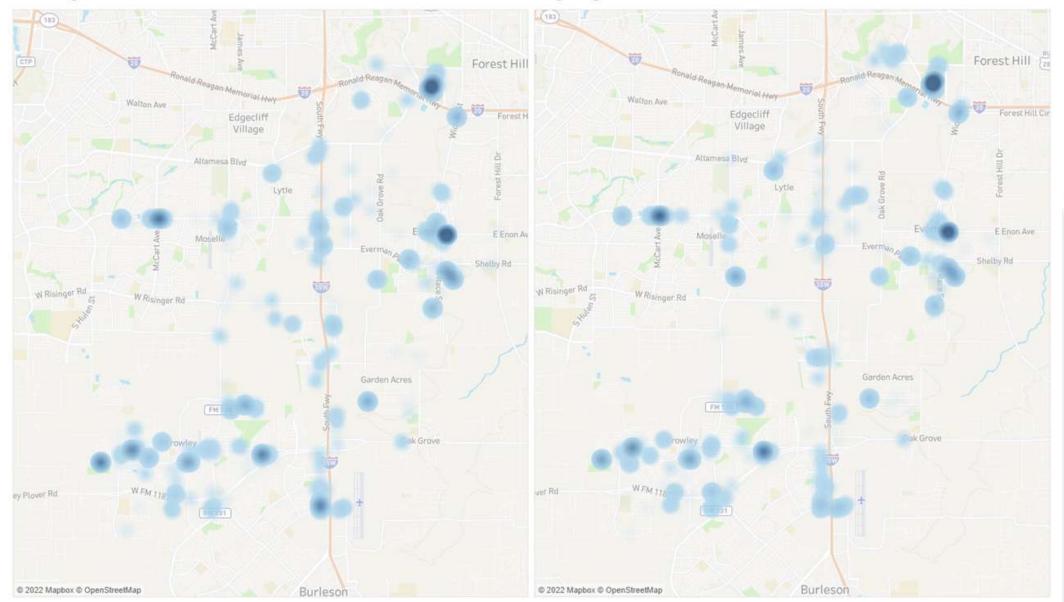

#### South Tarrant

Boardings June 2021 - March 2022

#### South Tarrant

Alightings June 2021 - March 2022