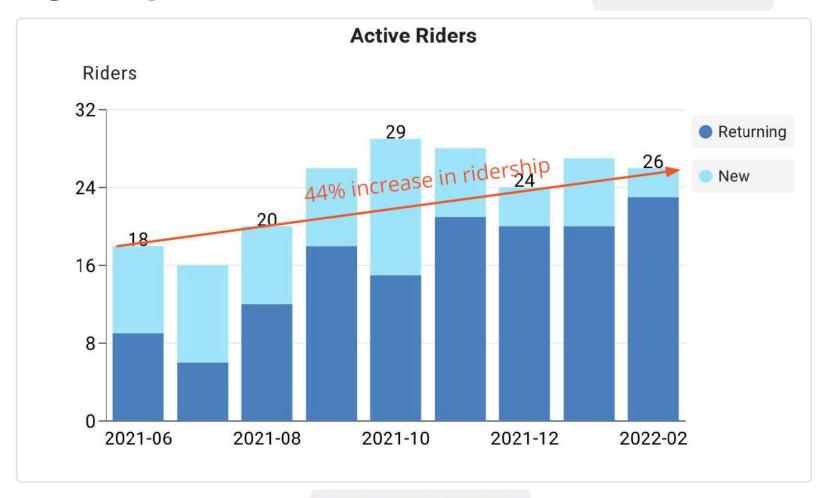

# South Tarrant returning riders has grown steadily since the expansion in June 2021continuing to capture new riders

## South Tarrant Via ZipZone Ridership