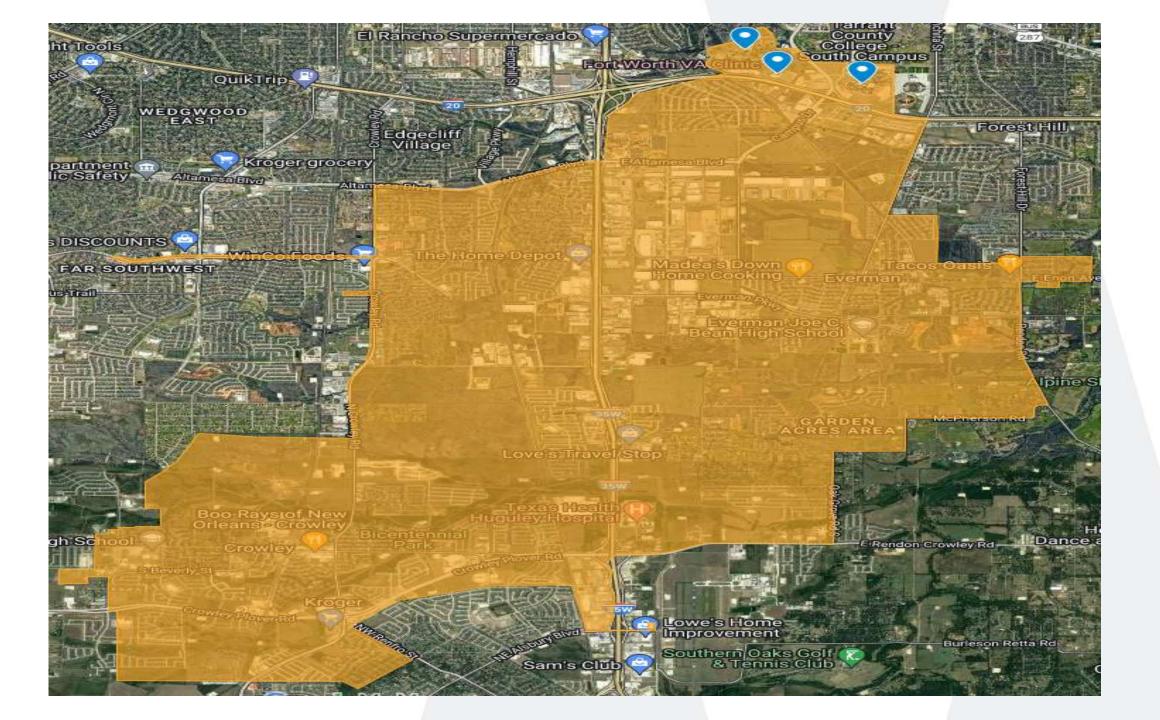

# South Tarrant

### Popular destinations:

- Tarrant County CollegeSouth Campus
- ② Miller Coors LLC
- Walmart McCart Ave & Sycamore School Rd
- 4 WinCo Foods
- **5** Everman Supermarket
- Texas Health Huguley Hospital Fort Worth South
- Walmart Crowley
- 8 Gateway Station Shopping Mall
- 9 Kroger