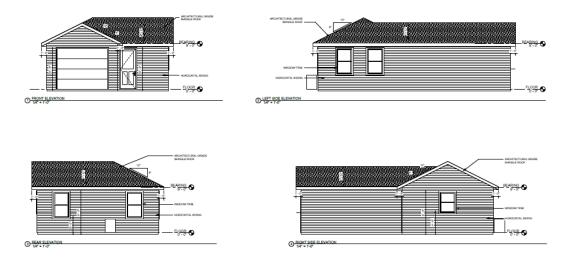

(2) The relationship between such work and other structures on the landmark site or other property in the historic district;

The proposed garage is shown to have features consistent with those of the existing single-family home on the property. The color is not shown on the provided elevations and samples. The garage should be of a matching or significantly similar shade so as to blend with the proposed re-siding of the residential structure.

The dual-gabled roof is consistent with that of the residential structure, and the is consistent with that of the residential structure.

The proposed garage as it faces Washington Avenue and east toward Eustis High School does have facing features that would make it consistent and compatible with the residential structure, including vertically oriented windows and doors.

Proposed garage/game room elevations provided by applicant

(3) The extent to which the historic, architectural, or archaeological significance, architectural style, design, arrangement, texture, and materials of the landmark or the property will be affected;

## The proposed garage will have garage and entry doors – as well as verticallyoriented windows facing east toward Eustis High School, that are compatible proportionately and in character with the existing residential structure and those in the surrounding district.