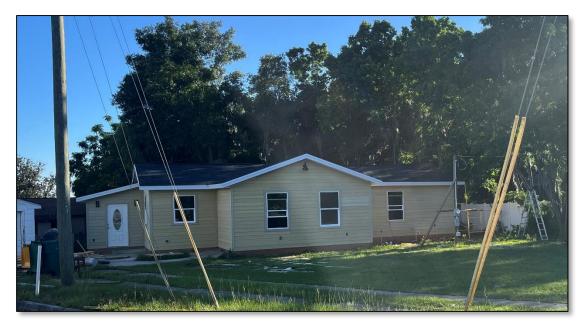

The applicant is requesting permission to replace the existing house siding with Hardie board-style siding; demolition of the existing garage with a replacement garage with a larger floor area/footprint that includes siding that matches the proposed siding for the residential dwelling unit.

Proposed horizontal Hardie Board siding

(4) Whether the plans may be carried out by the applicant within a reasonable period of time.

The proposed work would be utilizing Hardie Board style material for both the proposed replacement garage "paneling" and residential structure siding, which would provide complementary and harmonious materials with the architectural style and character. Color for the proposed shed shall be consistent or compatible with the existing home.