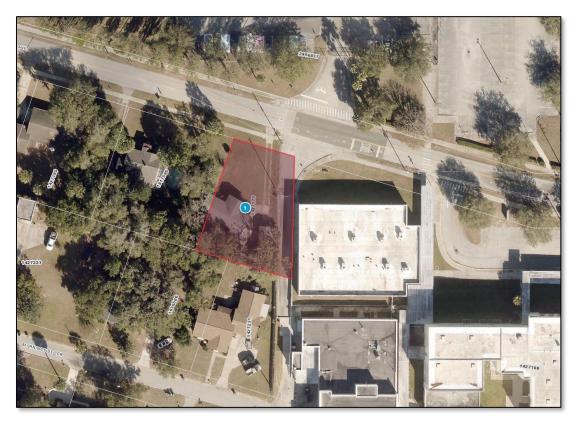

Any proposed work in the historic district that is visible from the street must be reviewed and approved by the Historic Preservation Board. There is an open building permit (Permit # 23-00488) for this property. The subject property is located one lot to the west of Morningside Drive (Eustis High School) and Washington Avenue, on the south side of Washington Avenue. The site is considered a non-contributing structure with a Traditional Minimal architectural style which has been altered previously (see Florida Master Site File). The proposed garage is fourteen (14) feet by thirty (30) feet in dimensions and a height of one story, consistent with that of the existing residential structure.

The proposed shed would be located:

5 feet from the southern side property line

5 feet from the side (western) property line

Approximately 105 feet from Washington Ave at the rear of the property and the end of the driveway on the east side of the home.

## Location of 1198 E Washington Avenue