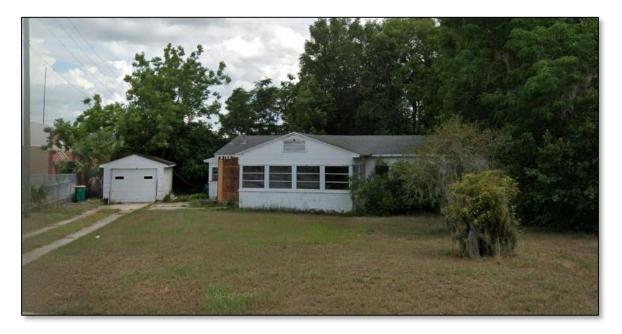

# ADDITIONAL IMAGES OF SUBJECT PROPERTY

Google Street View August 2022

## The Washington Avenue Historic District includes myriad architectural styles as well as non-contributing structures, (see Ordinance Number 1997-33), a majority of which are Frame Vernacular. The subject property is a Non-Contributing Structure and has been altered previously (see Master Site File enclosed).

Any proposed work in the historic district that is visible from the street must be reviewed and approved by the Historic Preservation Board. There is an open building permit (Permit # 23-00488) for this property. The subject property is located one lot to the west of Morningside Drive (Eustis High School) and Washington Avenue, on the south side of Washington Avenue. The site is considered a non-contributing structure with a Traditional Minimal architectural style which has been altered previously (see Florida Master Site File). The proposed garage is fourteen (14) feet by thirty (30) feet in dimensions and a height of one story, consistent with that of the existing residential structure.