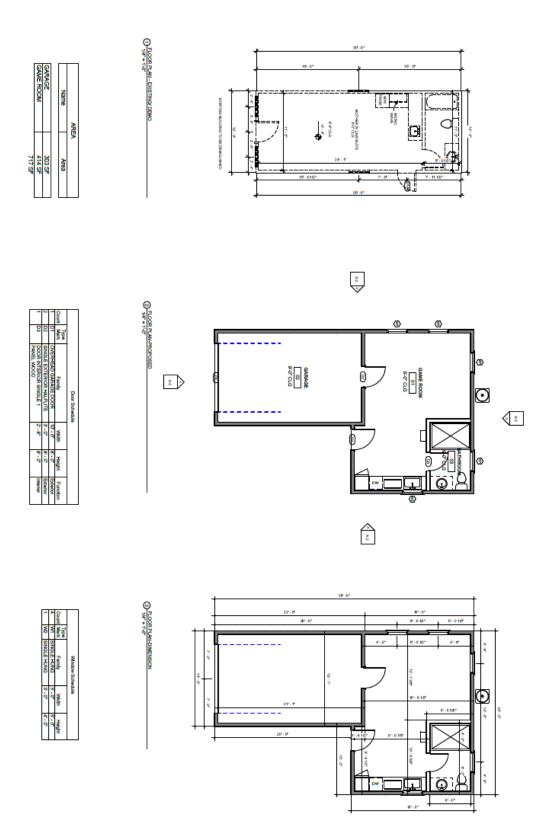

Proposed garage/game room elevations provided by applicant

(3) The extent to which the historic, architectural, or archaeological significance, architectural style, design, arrangement, texture, and materials of the landmark or the property will be affected;

# The proposed replacement will have an increased square footage from 360 square feet to 717 square feet, which is compatible with the architectural style and character of the surrounding district and consistent with the Future Land Use, Design District and Lot Type land development regulations.

# EXISTING AND PROPOSED FLOOR PLAN