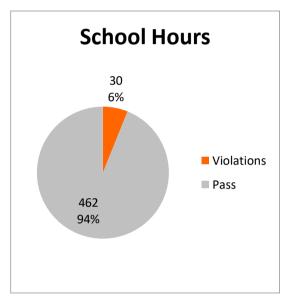

| 9/7/2023              | All Hours | School Hours | Non-School Hours |
|-----------------------|-----------|--------------|------------------|
| Vehicle Count         | 1,608     | 492          | 1,116            |
| Violations            | 36        | 30           | 6                |
| Pass                  | 1,572     | 462          | 1,110            |
| Average Speed         | 21.6      | 19.2         | 22.7             |
| Median Speed          | 21.8      | 19.6         | 22.7             |
| 85th Percentile Speed | 26.4      | 23.8         | 27.1             |