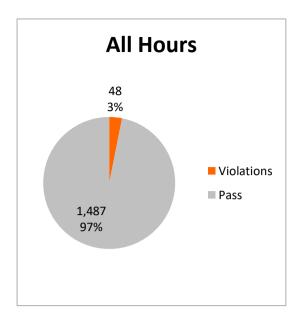

## **EUSTIS HS**

| 9/6/2023              | All Hours | School Hours | Non-School Hours |
|-----------------------|-----------|--------------|------------------|
| Vehicle Count         | 1,535     | 411          | 1,124            |
| Violations            | 48        | 41           | 7                |
| Pass                  | 1,487     | 370          | 1,117            |
| Average Speed         | 22.2      | 20.3         | 22.9             |
| Median Speed          | 22.4      | 20.9         | 22.8             |
| 85th Percentile Speed | 26.5      | 25.0         | 27.1             |