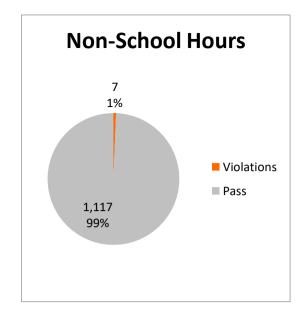

## **EUSTIS HS**

| 9/6/2023              | All Hours | School Hours | Non-School Hours |
|-----------------------|-----------|--------------|------------------|
| Vehicle Count         | 1,535     | 411          | 1,124            |
| Violations            | 48        | 41           | 7                |
| Pass                  | 1,487     | 370          | 1,117            |
| Average Speed         | 22.2      | 20.3         | 22.9             |
| Median Speed          | 22.4      | 20.9         | 22.8             |
| 85th Percentile Speed | 26.5      | 25.0         | 27.1             |