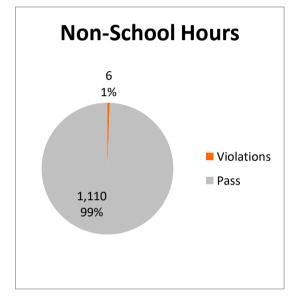

| 9/7/2023              | All Hours | School Hours | Non-School Hours |
|-----------------------|-----------|--------------|------------------|
| Vehicle Count         | 1,608     | 492          | 1,116            |
| Violations            | 36        | 30           | 6                |
| Pass                  | 1,572     | 462          | 1,110            |
| Average Speed         | 21.6      | 19.2         | 22.7             |
| Median Speed          | 21.8      | 19.6         | 22.7             |
| 85th Percentile Speed | 26.4      | 23.8         | 27.1             |