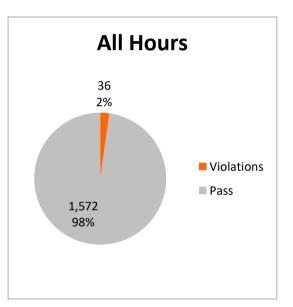

| 9/7/2023              | All Hours | School Hours | Non-School Hours |
|-----------------------|-----------|--------------|------------------|
| Vehicle Count         | 1,608     | 492          | 1,116            |
| Violations            | 36        | 30           | 6                |
| Pass                  | 1,572     | 462          | 1,110            |
| Average Speed         | 21.6      | 19.2         | 22.7             |
| Median Speed          | 21.8      | 19.6         | 22.7             |
| 85th Percentile Speed | 26.4      | 23.8         | 27.1             |