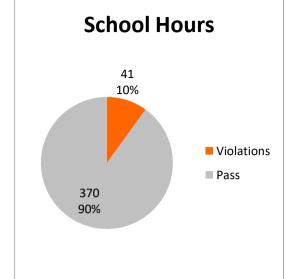

## **EUSTIS HS**

| 9/6/2023              | All Hours | School Hours | Non-School Hours |
|-----------------------|-----------|--------------|------------------|
| Vehicle Count         | 1,535     | 411          | 1,124            |
| Violations            | 48        | 41           | 7                |
| Pass                  | 1,487     | 370          | 1,117            |
| Average Speed         | 22.2      | 20.3         | 22.9             |
| Median Speed          | 22.4      | 20.9         | 22.8             |
| 85th Percentile Speed | 26.5      | 25.0         | 27.1             |