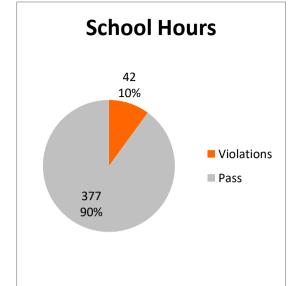

## **EUSTIS HS EB**

| 11/7/2023             | All Hours | School Hours | Non-School Hours |
|-----------------------|-----------|--------------|------------------|
| Vehicle Count         | 843       | 419          | 424              |
| Violations            | 52        | 42           | 10               |
| Pass                  | 791       | 377          | 414              |
| Average Speed         | 23.8      | 23.5         | 24.0             |
| Median Speed          | 23.9      | 23.1         | 24.5             |
| 85th Percentile Speed | 30.0      | 30.0         | 30.0             |