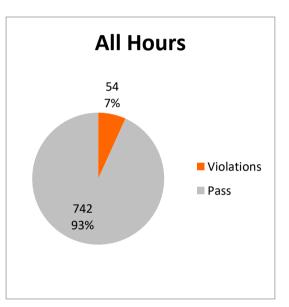

| 11/8/2023             | All Hours | School Hours | Non-School Hours |
|-----------------------|-----------|--------------|------------------|
| Vehicle Count         | 796       | 387          | 409              |
| Violations            | 54        | 33           | 21               |
| Pass                  | 742       | 354          | 388              |
| Average Speed         | 23.5      | 22.6         | 24.4             |
| Median Speed          | 23.8      | 22.4         | 25.2             |
| 85th Percentile Speed | 30.5      | 29.1         | 31.3             |