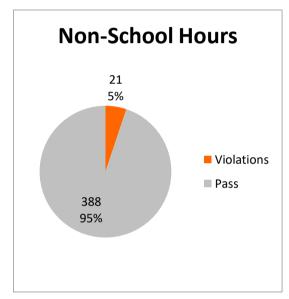

| 11/8/2023             | All Hours | School Hours | Non-School Hours |
|-----------------------|-----------|--------------|------------------|
| Vehicle Count         | 796       | 387          | 409              |
| Violations            | 54        | 33           | 21               |
| Pass                  | 742       | 354          | 388              |
| Average Speed         | 23.5      | 22.6         | 24.4             |
| Median Speed          | 23.8      | 22.4         | 25.2             |
| 85th Percentile Speed | 30.5      | 29.1         | 31.3             |