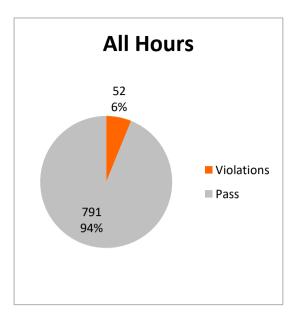

## **EUSTIS HS EB**

| 11/7/2023             | All Hours | School Hours | Non-School Hours |
|-----------------------|-----------|--------------|------------------|
| Vehicle Count         | 843       | 419          | 424              |
| Violations            | 52        | 42           | 10               |
| Pass                  | 791       | 377          | 414              |
| Average Speed         | 23.8      | 23.5         | 24.0             |
| Median Speed          | 23.9      | 23.1         | 24.5             |
| 85th Percentile Speed | 30.0      | 30.0         | 30.0             |