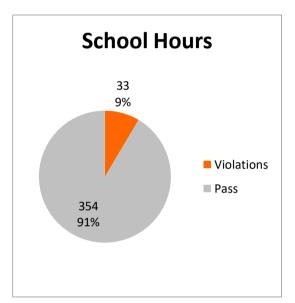

| 11/8/2023             | All Hours | School Hours | Non-School Hours |
|-----------------------|-----------|--------------|------------------|
| Vehicle Count         | 796       | 387          | 409              |
| Violations            | 54        | 33           | 21               |
| Pass                  | 742       | 354          | 388              |
| Average Speed         | 23.5      | 22.6         | 24.4             |
| Median Speed          | 23.8      | 22.4         | 25.2             |
| 85th Percentile Speed | 30.5      | 29.1         | 31.3             |