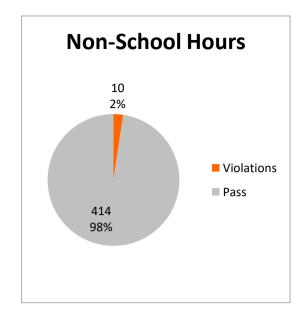

## **EUSTIS HS EB**

| 11/7/2023             | All Hours | School Hours | Non-School Hours |
|-----------------------|-----------|--------------|------------------|
| Vehicle Count         | 843       | 419          | 424              |
| Violations            | 52        | 42           | 10               |
| Pass                  | 791       | 377          | 414              |
| Average Speed         | 23.8      | 23.5         | 24.0             |
| Median Speed          | 23.9      | 23.1         | 24.5             |
| 85th Percentile Speed | 30.0      | 30.0         | 30.0             |