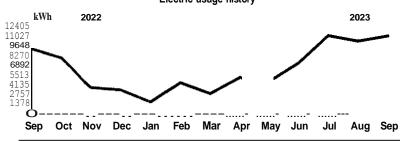

## Vom usage snapshot Electric usage history

## Average temperature in degrees

| 79'                                          | 72'      | 69'                  | 61'  | 62'      | 67' | 70'  | <u>74</u> °    | 76'    | 79°               | 82° | 83'   | 81' |
|----------------------------------------------|----------|----------------------|------|----------|-----|------|----------------|--------|-------------------|-----|-------|-----|
|                                              |          | <b>Current Month</b> |      | Sep 2022 |     | 12-M | 12-Month Usage |        | Avg Monthly Usage |     |       |     |
| Electri                                      | c (kWh   | )                    | 10,9 | 982      | 9,  | 178  |                | 73,082 | 2                 | (   | 6,090 |     |
| Avg. D                                       | aily (kW | /h)                  | 35   | 4        | 3   | 306  |                | 200    |                   |     |       |     |
| 12-rnonth usage based on most recent history |          |                      |      |          |     |      |                |        |                   |     |       |     |