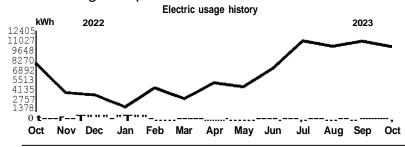

### Your usage snapshot

#### Average temperature in degrees

| <u>72°</u>                                  | 69°           | 61' | 62°      | 67" | <u>70</u> °    | <u>74</u> ' | 76°  | 79°               | 82' | <u>83</u> ° | 79'   | <u>77</u> ° |
|---------------------------------------------|---------------|-----|----------|-----|----------------|-------------|------|-------------------|-----|-------------|-------|-------------|
|                                             | Current Month |     | Oct 2022 |     | 12-Month Usage |             | sage | Avg Monthly Usage |     |             |       |             |
| Electri                                     | c (kWl        | า)  | 10,1     | 88  | 7,             | 868         |      | 75,403            |     |             | 6,284 |             |
| Avg. [                                      | Daily (k      | Nh) | 32       | 9   | 2              | 246         |      | 207               |     |             |       |             |
| 12-month usage based on most recent history |               |     |          |     |                |             |      |                   |     |             |       |             |