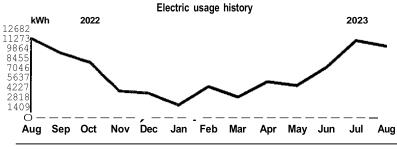

## Your usage snapshot

Average temperature in degrees

| 82'                                         | 79'      | 72' | 69'           | 61' | 62' | 67'      | $70^{\circ}$ | 74°            | 76° | 79°               | 82°   | 81° |  |
|---------------------------------------------|----------|-----|---------------|-----|-----|----------|--------------|----------------|-----|-------------------|-------|-----|--|
|                                             |          |     | Current Month |     | Aug | Aug 2022 |              | 12-Month Usage |     | Avg Monthly Usage |       |     |  |
| Electr                                      | ic (kW   | h)  | 10,2          | 243 | 11  | ,273     | -            | 71,278         |     | ļ                 | 5,940 |     |  |
| Avg. [                                      | Daily (k | Wh) | 34            | 1   | 3   | 389      |              | 196            |     |                   |       |     |  |
| 12-month usage based on most recent history |          |     |               |     |     |          |              |                |     |                   |       |     |  |