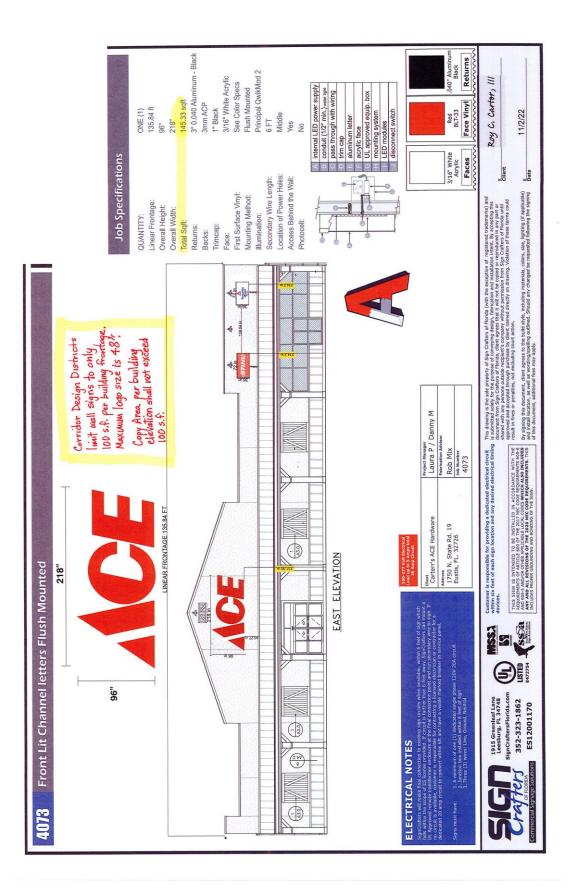

#### **RESOLUTION NUMBER 22-91**

A RESOLUTION OF THE CITY COMMISSION OF THE CITY OF EUSTIS, FLORIDA; APPROVING A CONDITIONAL SIGN FOR ACE HARDWARE AT 1750 N. S.R. 19 TO PERMIT THREE BUILDING SIGNS TOTALING 181.3-SQUARE FEET SUBURBAN CORRIDOR DESIGN DISTRICT, AS GREATER SIGNAGE AMOUNT THAN PERMITTED BY LAND DEVELOPMENT REGULATIONS SECTION 115-11.2(D).

# NOW, THEREFORE, BE IT RESOLVED BY THE EUSTIS CITY COMMISSION AS FOLLOWS:

**Section 1:** That the sign depicted on the attached "Exhibit A" is hereby approved as a

conditional sign consistent with Section 115-11.5 of the Land Development Regulations.

Christine Halloran, City Clerk

EXHIBIT A

Resolution Number 22-91 Conditional Sign – Ace Hardware Page 4 of 5

Resolution Number 22-91 Conditional Sign – Ace Hardware Page 5 of 5