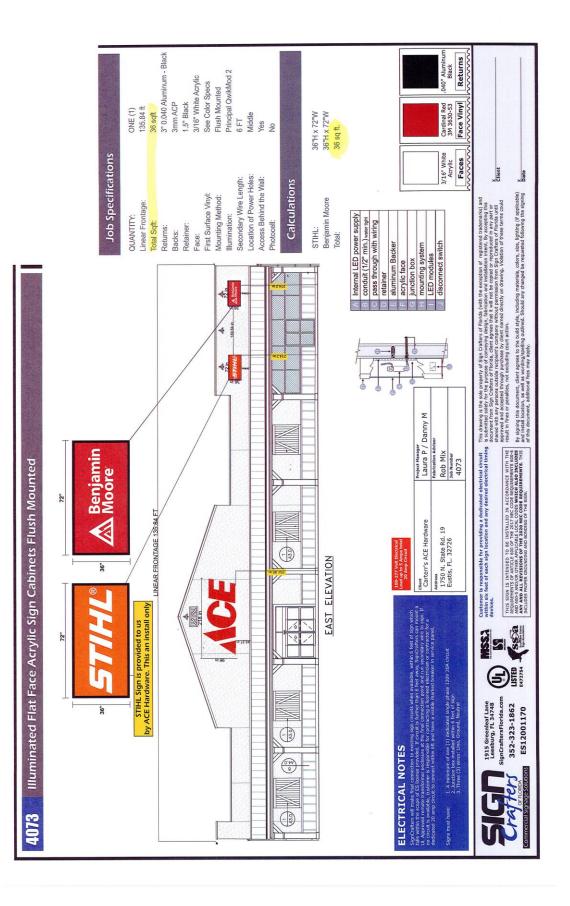

#### **RESOLUTION NUMBER 22-91**

A RESOLUTION OF THE CITY COMMISSION OF THE CITY OF EUSTIS, FLORIDA; APPROVING A CONDITIONAL SIGN FOR ACE HARDWARE AT 1750 N. S.R. 19 TO PERMIT THREE BUILDING SIGNS TOTALING 181.3-SQUARE FEET SUBURBAN CORRIDOR DESIGN DISTRICT, AS GREATER SIGNAGE AMOUNT THAN PERMITTED BY LAND DEVELOPMENT REGULATIONS SECTION 115-11.2(D).

# NOW, THEREFORE, BE IT RESOLVED BY THE EUSTIS CITY COMMISSION AS FOLLOWS:

**Section 1:** That the sign depicted on the attached "Exhibit A" is hereby approved as a

conditional sign consistent with Section 115-11.5 of the Land Development Regulations.

Christine Halloran, City Clerk

EXHIBIT A

Resolution Number 22-91 Conditional Sign – Ace Hardware Page 4 of 5

Resolution Number 22-91 Conditional Sign – Ace Hardware Page 5 of 5