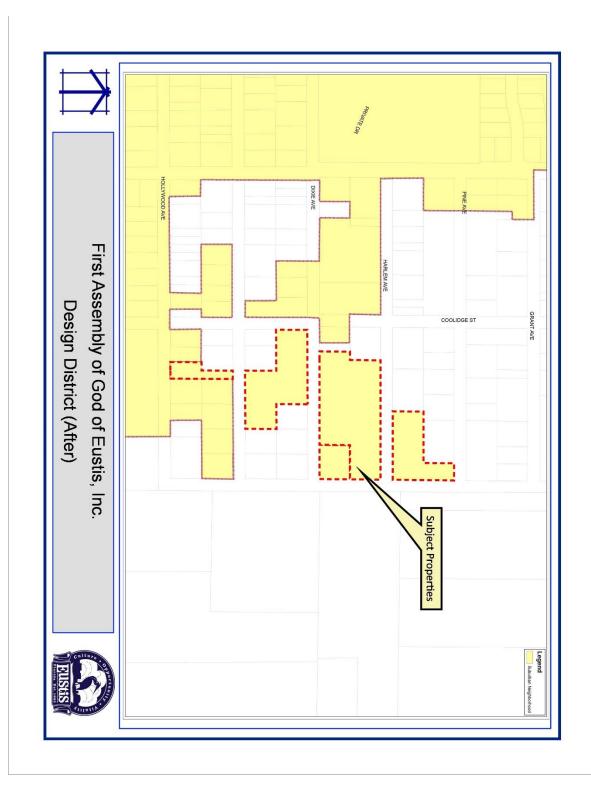

#### Section 1. Design District Designation

That the Design District Designation of the real property described below, and more specifically in Exhibit "A", and shown in Exhibit "B", shall be Suburban Neighborhood:

EXHIBIT "B"