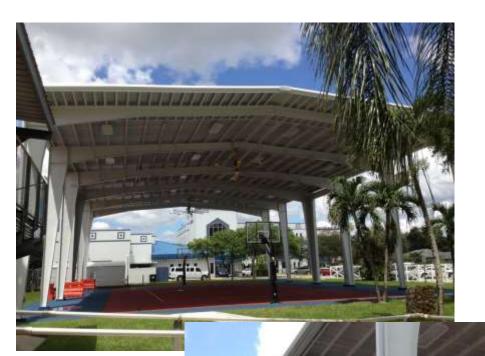

Craig Dolan

September 7, 2023

#### AERIAL VIEW OF LOCATION





### VIEW FROM THE NORTH







# CONCEPTUAL DESIGN





### EXAMPLE





#### EXAMPLES





- >Lighting can be added
  - >We currently have both courts lighted, so moving current fixtures will save both time and money.
- Fans can be added
  - >Two different brands
    - ▶Big Ass Fans: Big Ass Fans
    - >Humongous Fans: Humongous Fans



#### POTENTIAL COSTS

- >Metal Building alone: \$120,000 \$135,000
  - This does not include building of the structure, site work, equipment, engineering, permitting, design
  - Labor and installation: \$56,000
  - >Additional Cost Estimate: \$251,790
    - Does not include the risk factor cost
- Complete project: \$390,000 (Turn Key)
  - ► Includes installation of fans
  - >Includes installation of lights
  - >Permitting, any rental equipment, materials, labor





## OUESTIONS?