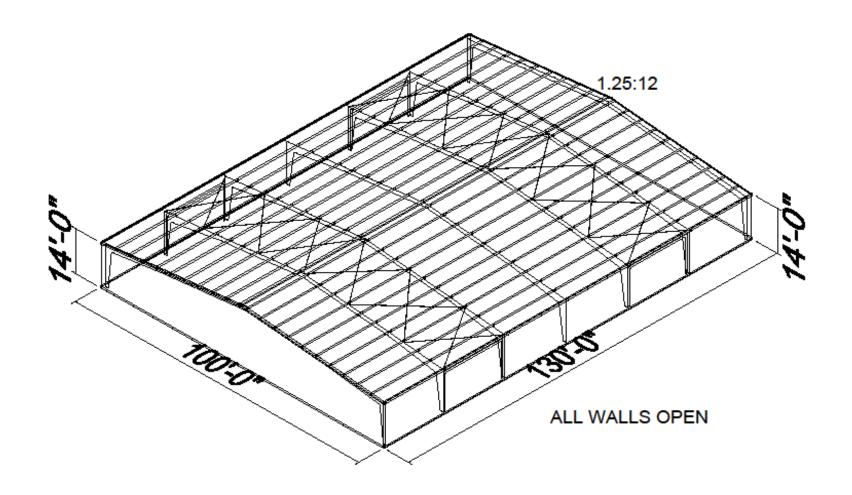

Craig Dolan

September 7, 2023

#### AERIAL VIEW OF LOCATION





### VIEW FROM THE NORTH







# CONCEPTUAL DESIGN





### EXAMPLE





#### EXAMPLES





- >Lighting can be added
  - >We currently have both courts lighted, so moving current fixtures will save both time and money.
- Fans can be added
  - >Two different brands
    - ▶Big Ass Fans: Big Ass Fans
    - >Humongous Fans: Humongous Fans



#### POTENTIAL COSTS

- >Metal Building alone: \$120,000 \$135,000
  - This does not include building of the structure, site work, equipment, engineering, permitting, design
  - Labor and installation: \$56,000
  - >Additional Cost Estimate: \$251,790
    - Does not include the risk factor cost
- Complete project: \$390,000 (Turn Key)
  - ► Includes installation of fans
  - >Includes installation of lights
  - >Permitting, any rental equipment, materials, labor





## OUESTIONS?