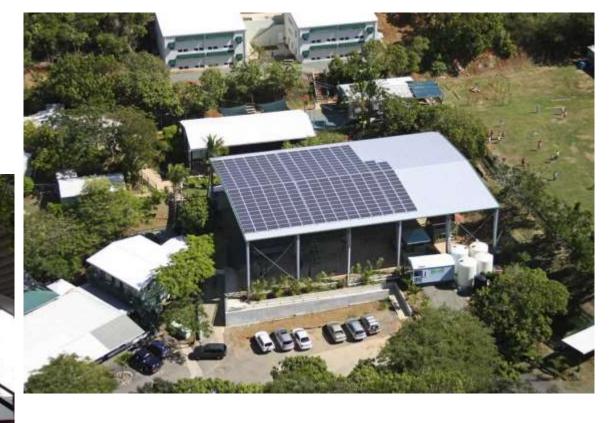

Craig Dolan

September 7, 2023

#### AERIAL VIEW OF LOCATION





### VIEW FROM THE NORTH







# CONCEPTUAL DESIGN





### EXAMPLE





#### EXAMPLES





- >Lighting can be added
  - >We currently have both courts lighted, so moving current fixtures will save both time and money.
- Fans can be added
  - >Two different brands
    - ▶Big Ass Fans: Big Ass Fans
    - >Humongous Fans: Humongous Fans



#### POTENTIAL COSTS

- >Metal Building alone: \$120,000 \$135,000
  - This does not include building of the structure, site work, equipment, engineering, permitting, design
  - Labor and installation: \$56,000
  - >Additional Cost Estimate: \$251,790
    - Does not include the risk factor cost
- Complete project: \$390,000 (Turn Key)
  - ► Includes installation of fans
  - >Includes installation of lights
  - >Permitting, any rental equipment, materials, labor





## OUESTIONS?