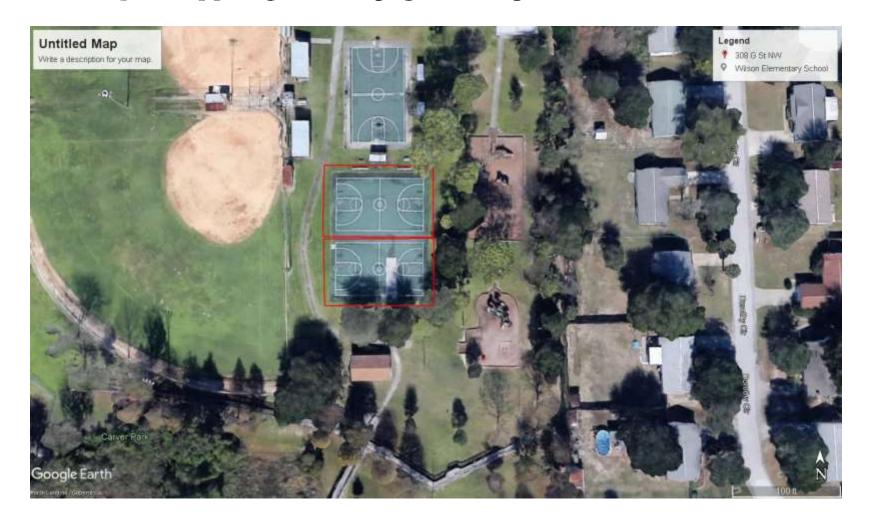

Craig Dolan

September 7, 2023

#### AERIAL VIEW OF LOCATION





### VIEW FROM THE NORTH







# CONCEPTUAL DESIGN





### EXAMPLE





#### EXAMPLES





- >Lighting can be added
  - >We currently have both courts lighted, so moving current fixtures will save both time and money.
- Fans can be added
  - >Two different brands
    - ▶Big Ass Fans: Big Ass Fans
    - >Humongous Fans: Humongous Fans



#### POTENTIAL COSTS

- >Metal Building alone: \$120,000 \$135,000
  - This does not include building of the structure, site work, equipment, engineering, permitting, design
  - Labor and installation: \$56,000
  - >Additional Cost Estimate: \$251,790
    - Does not include the risk factor cost
- Complete project: \$390,000 (Turn Key)
  - ► Includes installation of fans
  - >Includes installation of lights
  - >Permitting, any rental equipment, materia